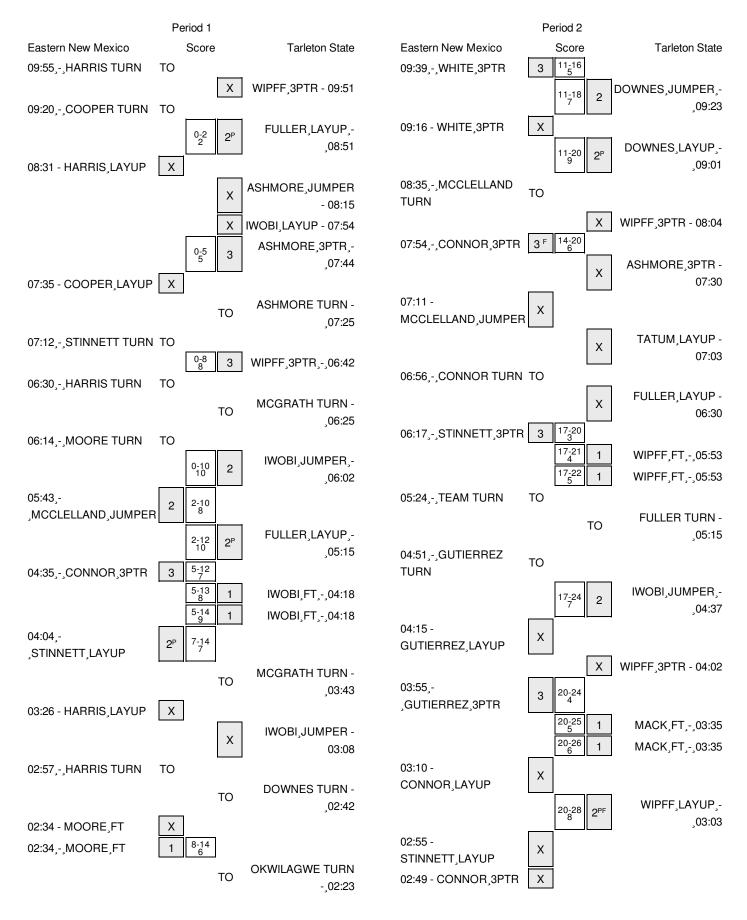

Officials: Donny Elliott(R), Britton Sherry(U1), William Larance(U2) Technical Fouls: Eastern New Mexico- None. Tarleton State- None. Attendance: 0

| Score by periods   | 1st | 2nd | 3rd | 4th | Total |
|--------------------|-----|-----|-----|-----|-------|
| Eastern New Mexico | 8   | 20  | 12  | 11  | 51    |
| Tarleton State     | 16  | 14  | 10  | 16  | 56    |

Last FG - ENMUW 4th-01:45, TSUW 4th-05:04. Largest lead - Eastern New Mexico by 3 3rd-02:23; Tarleton State by 10 1st-06:02 ENMUW led for 4:26. TSUW led for 31:31. Game was tied for

3:50.

|        | In    | Off        | 2nd           | Fast          |       |
|--------|-------|------------|---------------|---------------|-------|
| Points | Paint | Off<br>T/O | 2nd<br>Chance | Fast<br>Break | Bench |
| ENMUW  | 20    | 9          | 7             | 11            | 16    |
| TSUW   | 18    | 19         | 7             | 4             | 17    |

Score tied - 5 times Lead changed - 6 times