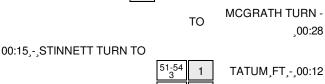

Officials: Donny Elliott(R), Britton Sherry(U1), William Larance(U2) Technical Fouls: Eastern New Mexico- None. Tarleton State- None. Attendance: 0

| Score by periods   | 1st | 2nd | 3rd | 4th | Total |
|--------------------|-----|-----|-----|-----|-------|
| Eastern New Mexico | 8   | 20  | 12  | 11  | 51    |
| Tarleton State     | 16  | 14  | 10  | 16  | 56    |

Last FG - ENMUW 4th-01:45, TSUW 4th-05:04. Largest lead - Eastern New Mexico by 3 3rd-02:23; Tarleton State by 10 1st-06:02 ENMUW led for 4:26. TSUW led for 31:31. Game was tied for

3:50.

|        | In    | Off        | 2nd           | Fast          |       |
|--------|-------|------------|---------------|---------------|-------|
| Points | Paint | Off<br>T/O | 2nd<br>Chance | Fast<br>Break | Bench |
| ENMUW  | 20    | 9          | 7             | 11            | 16    |
| TSUW   | 18    | 19         | 7             | 4             | 17    |

Score tied - 5 times Lead changed - 6 times