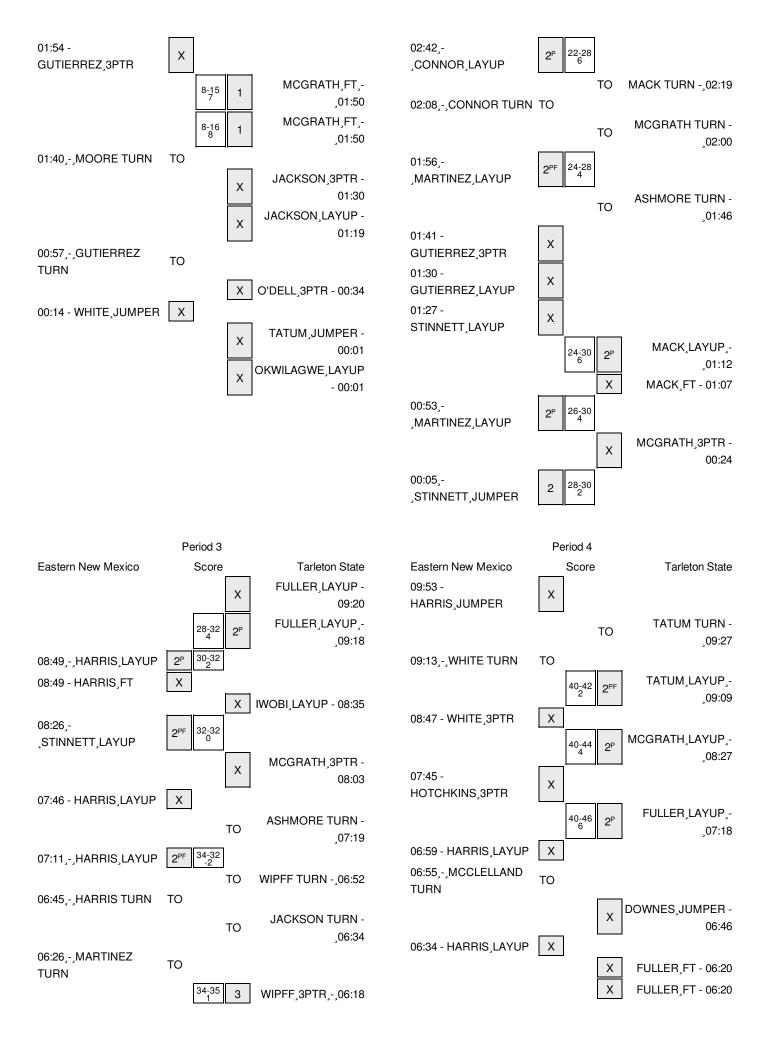

Officials: Donny Elliott(R), Britton Sherry(U1), William Larance(U2) Technical Fouls: Eastern New Mexico- None. Tarleton State- None. Attendance: 0

| Score by periods   | 1st | 2nd | 3rd | 4th | Total |
|--------------------|-----|-----|-----|-----|-------|
| Eastern New Mexico | 8   | 20  | 12  | 11  | 51    |
| Tarleton State     | 16  | 14  | 10  | 16  | 56    |

Last FG - ENMUW 4th-01:45, TSUW 4th-05:04. Largest lead - Eastern New Mexico by 3 3rd-02:23; Tarleton State by 10 1st-06:02 ENMUW led for 4:26. TSUW led for 31:31. Game was tied for

3:50.

|        | In    | Off        | 2nd           | Fast          |       |
|--------|-------|------------|---------------|---------------|-------|
| Points | Paint | Off<br>T/O | 2nd<br>Chance | Fast<br>Break | Bench |
| ENMUW  | 20    | 9          | 7             | 11            | 16    |
| TSUW   | 18    | 19         | 7             | 4             | 17    |

Score tied - 5 times Lead changed - 6 times