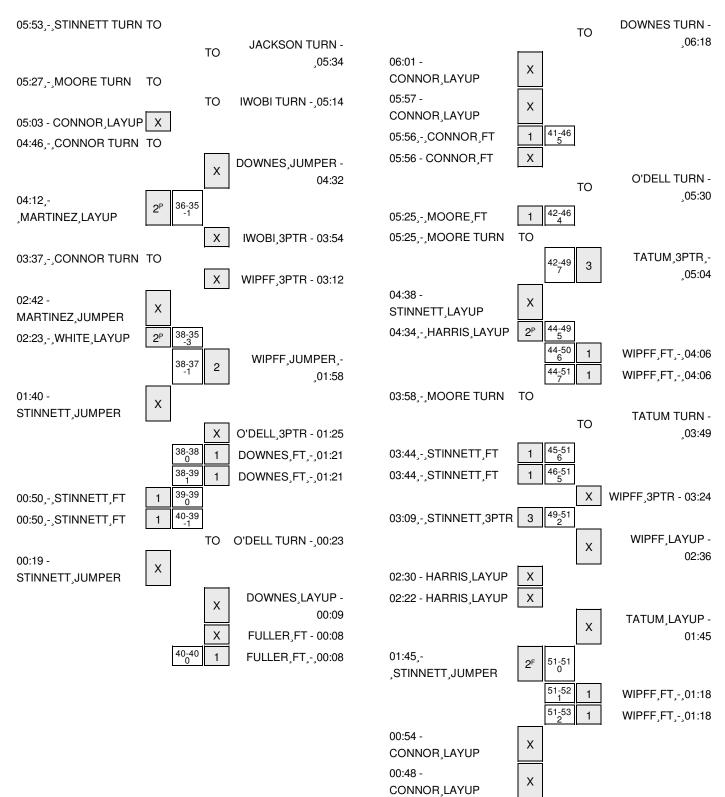

Officials: Donny Elliott(R), Britton Sherry(U1), William Larance(U2) Technical Fouls: Eastern New Mexico- None. Tarleton State- None. Attendance: 0

| Score by periods   | 1st | 2nd | 3rd | 4th | Total |
|--------------------|-----|-----|-----|-----|-------|
| Eastern New Mexico | 8   | 20  | 12  | 11  | 51    |
| Tarleton State     | 16  | 14  | 10  | 16  | 56    |

Last FG - ENMUW 4th-01:45, TSUW 4th-05:04. Largest lead - Eastern New Mexico by 3 3rd-02:23; Tarleton State by 10 1st-06:02 ENMUW led for 4:26. TSUW led for 31:31. Game was tied for

3:50.

|        | In    | Off        | 2nd           | Fast          |       |
|--------|-------|------------|---------------|---------------|-------|
| Points | Paint | Off<br>T/O | 2nd<br>Chance | Fast<br>Break | Bench |
| ENMUW  | 20    | 9          | 7             | 11            | 16    |
| TSUW   | 18    | 19         | 7             | 4             | 17    |

Score tied - 5 times Lead changed - 6 times