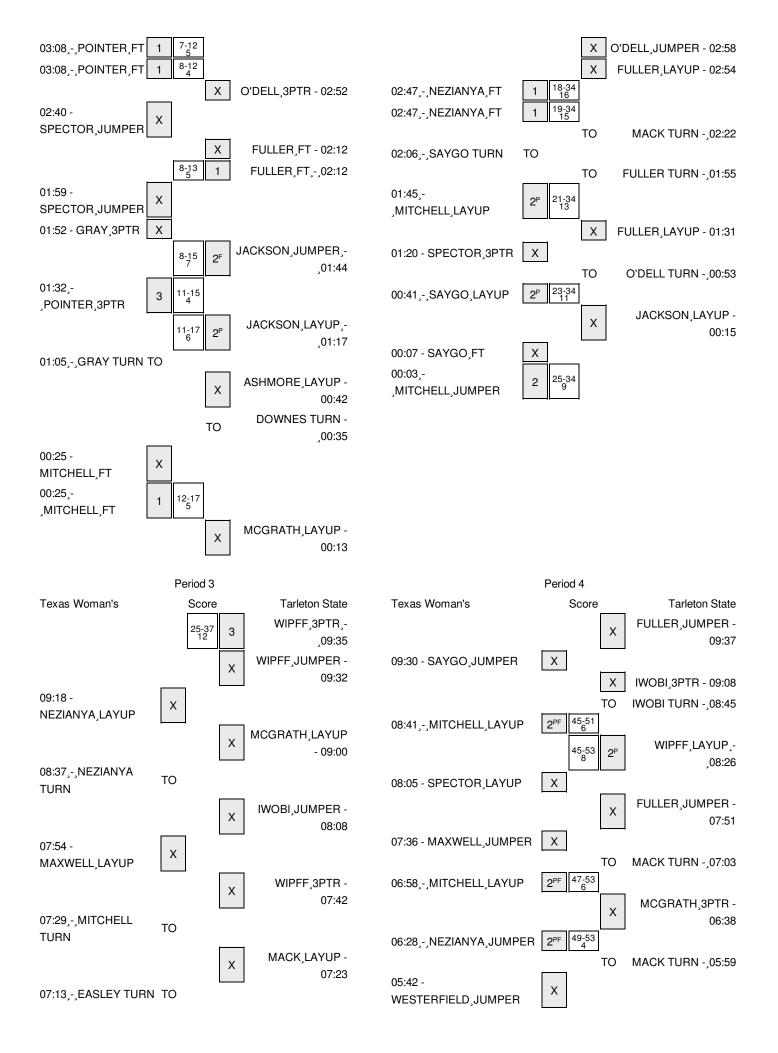

# Texas Woman's vs Tarleton State 1/17/2016; 2 p.m. at Stephenville, TX Period 2 Play-By-Play

| VISITORS: Texas Woman's           | Time  | Score | Margin | HOME: Tarleton State                       |
|-----------------------------------|-------|-------|--------|--------------------------------------------|
|                                   | 10:00 |       |        | SUB IN: OKWILAGWE,CATHERINE                |
|                                   | 10:00 |       |        | SUB IN: DOWNES,TRAVANTI                    |
|                                   | 10:00 |       |        | SUB OUT: MACK,AVERIE                       |
|                                   | 10:00 |       |        | SUB OUT: IWOBI,IKPEAKU                     |
|                                   | 09:39 | 20-12 | H 8    | GOOD! 3PTR by MCGRATH,RAVEN                |
|                                   | 09:39 |       |        | ASSIST by ASHMORE,MORGAN                   |
| FOUL by EASLEY,MORGAN             | 09:34 |       |        |                                            |
|                                   | 09:34 |       |        | FOUL by WIPFF,BAILEY                       |
| MISSED 3PTR by EASLEY, MORGAN     | 09:25 |       |        |                                            |
|                                   | 09:25 |       |        | REBOUND (DEF) by OKWILAGWE, CATHERINE      |
|                                   | 09:17 | 23-12 | H 11   | GOOD! 3PTR by WIPFF,BAILEY                 |
|                                   | 09:17 |       |        | ASSIST by MCGRATH, RAVEN                   |
| TIMEOUT 20SEC                     | 09:11 |       |        |                                            |
| SUB IN: POINTER, DEJA             | 09:11 |       |        |                                            |
| SUB OUT: EASLEY,MORGAN            | 09:11 |       |        |                                            |
| MISSED LAYUP by POINTER, DEJA     | 08:59 |       |        |                                            |
|                                   | 08:59 |       |        | REBOUND (DEF) by MACK, AVERIE              |
|                                   | 08:54 |       |        | TURNOVER by MACK, AVERIE                   |
| STEAL by MITCHELL,KARA            | 08:53 |       |        |                                            |
|                                   | 08:52 |       |        | FOUL by ASHMORE,MORGAN                     |
| MISSED FT by MITCHELL,KARA        | 08:52 |       |        |                                            |
| REBOUND (DEADB) by TEAM           | 08:52 |       |        |                                            |
| GOOD! FT by MITCHELL,KARA         | 08:52 | 23-13 | H 10   |                                            |
|                                   | 08:52 |       |        | SUB IN: MACK,AVERIE                        |
|                                   | 08:52 |       |        | SUB OUT: DOWNES,TRAVANTI                   |
|                                   | 08:29 |       |        | MISSED 3PTR by MCGRATH,RAVEN               |
|                                   | 08:29 |       |        | REBOUND (OFF) by OKWILAGWE, CATHERINE      |
| FOUL by POINTER, DEJA             | 08:24 |       |        |                                            |
|                                   | 08:07 |       |        | MISSED LAYUP by MACK, AVERIE               |
|                                   | 08:07 |       |        | REBOUND (OFF) by OKWILAGWE, CATHERINE      |
|                                   | 08:02 | 25-13 | H 12   | GOOD! JUMPER by OKWILAGWE, CATHERINE [PNT] |
|                                   | 07:53 |       |        | FOUL by OKWILAGWE, CATHERINE               |
|                                   | 07:45 |       |        | FOUL by WIPFF,BAILEY                       |
|                                   | 07:45 |       |        | SUB IN: O'DELL,MEAGAN                      |
|                                   | 07:45 |       |        | SUB OUT: WIPFF,BAILEY                      |
| MISSED LAYUP by MITCHELL,KARA     | 07:41 |       |        |                                            |
|                                   | 07:41 |       |        | REBOUND (DEF) by OKWILAGWE, CATHERINE      |
|                                   | 07:39 |       |        | FOUL by OKWILAGWE, CATHERINE               |
|                                   | 07:39 |       |        | SUB IN: FULLER,BREANNA                     |
|                                   | 07:39 |       |        | SUB OUT: OKWILAGWE, CATHERINE              |
| GOOD! LAYUP by MAXWELL,ERIN [PNT] | 07:33 | 25-15 | H 10   |                                            |
| ASSIST by NEZIANYA, ALEXIS        | 07:33 |       |        |                                            |
|                                   | 07:06 |       |        | MISSED LAYUP by O'DELL,MEAGAN              |
|                                   | 07:06 |       |        | REBOUND (OFF) by FULLER, BREANNA           |
|                                   | 07:02 | 27-15 | H 12   | GOOD! LAYUP by FULLER, BREANNA [PNT]       |
| FOUL by MAXWELL, ERIN             | 07:02 |       |        |                                            |
|                                   | 07:02 | 28-15 | H 13   | GOOD! FT by FULLER,BREANNA                 |

| VISITORS: Texas Woman's                  | Time  | Score | Margin | HOME: Tarleton State                 |
|------------------------------------------|-------|-------|--------|--------------------------------------|
| SUB IN: WESTERFIELD, DANI                | 07:02 |       | -      |                                      |
| SUB OUT: MAXWELL,ERIN                    | 07:02 |       |        |                                      |
| TURNOVER by MITCHELL,KARA                | 06:54 |       |        |                                      |
|                                          | 06:53 |       |        | STEAL by O'DELL,MEAGAN               |
|                                          | 06:44 | 30-15 | H 15   | GOOD! LAYUP by FULLER, BREANNA [PNT] |
|                                          | 06:44 |       |        | ASSIST by ASHMORE,MORGAN             |
| MISSED JUMPER by WESTERFIELD, DANI       | 06:28 |       |        | · ·                                  |
|                                          | 06:28 |       |        | REBOUND (DEF) by FULLER,BREANNA      |
| FOUL by NEZIANYA, ALEXIS                 | 06:24 |       |        | ì , ,                                |
| SUB IN: SPECTOR, EMILY                   | 06:24 |       |        |                                      |
| SUB IN: RODRIGUEZ,CIENNA                 | 06:24 |       |        |                                      |
| SUB OUT: MITCHELL,KARA                   | 06:24 |       |        |                                      |
| SUB OUT: NEZIANYA,ALEXIS                 | 06:24 |       |        |                                      |
| 302 301111 <u>=</u> 1, 4117, 4,7 1=2,110 | 06:24 |       |        | SUB IN: DOWNES,TRAVANTI              |
|                                          | 06:24 |       |        | SUB OUT: FULLER,BREANNA              |
| FOUL by SAYGO,KENESHA                    | 06:18 |       |        | 000 00111 022211,51127111171         |
| 1 OCE BY ONT GO, NEIVEON                 | 06:18 | 31-15 | H 16   | GOOD! FT by MCGRATH,RAVEN            |
|                                          | 06:18 | 32-15 | H 17   | GOOD! FT by MCGRATH,RAVEN            |
| TURNOVER by SPECTOR, EMILY               | 06:10 | 32-13 | 11 17  | GOOD: IT BY MICGRATH, HAVEN          |
| TORNOVER by SPECTOR, EMILT               | 06:07 |       |        | STEAL by DOWNES,TRAVANTI             |
|                                          |       |       |        |                                      |
| COORT AVER NO PORPIOHEZ CIENNA IDNIT     | 06:06 | 00.17 | 1145   | TURNOVER by ASHMORE,MORGAN           |
| GOOD! LAYUP by RODRIGUEZ,CIENNA [PNT]    | 05:38 | 32-17 | H 15   | MICCED LAVIUDE MACK AVEDIE           |
| DEDOLIND (DEE) L. CANOO ((ENEOUA         | 05:04 |       |        | MISSED LAYUP by MACK,AVERIE          |
| REBOUND (DEF) by SAYGO,KENESHA           | 05:04 |       |        |                                      |
| MISSED JUMPER by POINTER, DEJA           | 04:47 |       |        |                                      |
|                                          | 04:47 |       |        | REBOUND (DEF) by TEAM                |
|                                          | 04:42 |       |        | FOUL by ASHMORE,MORGAN               |
| SUB IN: EASLEY,MORGAN                    | 04:42 |       |        |                                      |
| SUB OUT: SAYGO,KENESHA                   | 04:42 |       |        |                                      |
|                                          | 04:42 |       |        | SUB IN: JACKSON,NIA                  |
|                                          | 04:42 |       |        | SUB OUT: ASHMORE,MORGAN              |
| MISSED JUMPER by SPECTOR, EMILY          | 04:36 |       |        |                                      |
|                                          | 04:36 |       |        | REBOUND (DEF) by MCGRATH,RAVEN       |
|                                          | 04:21 |       |        | MISSED 3PTR by O'DELL,MEAGAN         |
| REBOUND (DEF) by SPECTOR, EMILY          | 04:21 |       |        |                                      |
| TURNOVER by SPECTOR, EMILY               | 04:04 |       |        |                                      |
|                                          | 04:01 |       |        | STEAL by DOWNES,TRAVANTI             |
| FOUL by WESTERFIELD, DANI                | 03:51 |       |        |                                      |
|                                          | 03:51 | 33-17 | H 16   | GOOD! FT by O'DELL,MEAGAN            |
|                                          | 03:51 | 34-17 | H 17   | GOOD! FT by O'DELL,MEAGAN            |
| SUB IN: MAPUA,ANDREA                     | 03:51 |       |        |                                      |
| SUB IN: NEZIANYA,ALEXIS                  | 03:51 |       |        |                                      |
| SUB OUT: POINTER,DEJA                    | 03:51 |       |        |                                      |
| SUB OUT: WESTERFIELD, DANI               | 03:51 |       |        |                                      |
|                                          | 03:51 |       |        | SUB IN: FULLER,BREANNA               |
|                                          | 03:51 |       |        | SUB IN: TATUM,TIARA                  |
|                                          | 03:51 |       |        | SUB OUT: MCGRATH,RAVEN               |
|                                          | 03:51 |       |        | SUB OUT: DOWNES,TRAVANTI             |
| MISSED LAYUP by EASLEY,MORGAN            | 03:37 |       |        |                                      |
| -                                        | 20.07 |       |        | DEBOUND (DEE) I HACKOONINIA          |
|                                          | 03:37 |       |        | REBOUND (DEF) by JACKSON,NIA         |
|                                          | 03:37 |       |        | TURNOVER by JACKSON,NIA              |

| VISITORS: Texas Woman's            | Time  | Score | Margin | HOME: Tarleton State             |
|------------------------------------|-------|-------|--------|----------------------------------|
| TURNOVER by RODRIGUEZ,CIENNA       | 03:21 |       |        |                                  |
|                                    | 02:58 |       |        | MISSED JUMPER by O'DELL, MEAGAN  |
|                                    | 02:58 |       |        | REBOUND (OFF) by FULLER, BREANNA |
|                                    | 02:54 |       |        | MISSED LAYUP by FULLER, BREANNA  |
| REBOUND (DEF) by NEZIANYA, ALEXIS  | 02:54 |       |        |                                  |
|                                    | 02:50 |       |        | FOUL by FULLER, BREANNA          |
| GOOD! FT by NEZIANYA, ALEXIS       | 02:47 | 34-18 | H 16   |                                  |
| GOOD! FT by NEZIANYA, ALEXIS       | 02:47 | 34-19 | H 15   |                                  |
| SUB IN: SAYGO,KENESHA              | 02:47 |       |        |                                  |
| SUB IN: MITCHELL,KARA              | 02:47 |       |        |                                  |
| SUB OUT: EASLEY,MORGAN             | 02:47 |       |        |                                  |
| SUB OUT: RODRIGUEZ,CIENNA          | 02:47 |       |        |                                  |
|                                    | 02:22 |       |        | TURNOVER by MACK, AVERIE         |
| TURNOVER by SAYGO,KENESHA          | 02:06 |       |        |                                  |
|                                    | 02:04 |       |        | STEAL by JACKSON,NIA             |
|                                    | 01:55 |       |        | TURNOVER by FULLER, BREANNA      |
| STEAL by NEZIANYA,ALEXIS           | 01:55 |       |        |                                  |
| GOOD! LAYUP by MITCHELL,KARA [PNT] | 01:45 | 34-21 | H 13   |                                  |
|                                    | 01:31 |       |        | MISSED LAYUP by FULLER, BREANNA  |
| REBOUND (DEF) by SPECTOR, EMILY    | 01:31 |       |        |                                  |
| MISSED 3PTR by SPECTOR, EMILY      | 01:20 |       |        |                                  |
|                                    | 01:20 |       |        | REBOUND (DEF) by FULLER, BREANNA |
|                                    | 00:53 |       |        | TURNOVER by O'DELL,MEAGAN        |
| STEAL by MAPUA,ANDREA              | 00:51 |       |        |                                  |
| GOOD! LAYUP by SAYGO,KENESHA [PNT] | 00:41 | 34-23 | H 11   |                                  |
|                                    | 00:24 |       |        | TIMEOUT 20SEC                    |
|                                    | 00:15 |       |        | MISSED LAYUP by JACKSON,NIA      |
| REBOUND (DEF) by SAYGO, KENESHA    | 00:15 |       |        |                                  |
|                                    | 00:12 |       |        | FOUL by TATUM,TIARA              |
| MISSED FT by SAYGO,KENESHA         | 00:07 |       |        |                                  |
| REBOUND (DEADB) by TEAM            | 00:07 |       |        |                                  |
| GOOD! JUMPER by MITCHELL,KARA      | 00:03 | 34-25 | H 9    |                                  |

Texas Woman's 25, Tarleton State 34

| Period 2-only | In    | Off | 2nd    | Fast  |       |      |                        |
|---------------|-------|-----|--------|-------|-------|------|------------------------|
| renou 2-only  | Paint | T/O | Chance | Break | Bench | 2222 |                        |
| TWU           | 8     | 7   | 0      | 0     | 2     |      | Score tied - 0 times   |
| TSUW          | 6     | 4   | 5      | 0     | 9     |      | Lead changed - 0 times |

# Texas Woman's vs Tarleton State 1/17/2016; 2 p.m. at Stephenville, TX Period 3 Play-By-Play

| VISITORS: Texas Woman's           | Time  | Score | Margin | HOME: Tarleton State            |
|-----------------------------------|-------|-------|--------|---------------------------------|
| FOUL by MITCHELL,KARA             | 09:51 |       |        |                                 |
|                                   | 09:35 | 37-25 | H 12   | GOOD! 3PTR by WIPFF,BAILEY      |
|                                   | 09:35 |       |        | ASSIST by ASHMORE, MORGAN       |
| FOUL by EASLEY,MORGAN             | 09:35 |       |        |                                 |
|                                   | 09:35 |       |        | TIMEOUT media                   |
|                                   | 09:32 |       |        | MISSED JUMPER by WIPFF, BAILEY  |
| REBOUND (DEF) by SAYGO, KENESHA   | 09:32 |       |        |                                 |
| MISSED LAYUP by NEZIANYA, ALEXIS  | 09:18 |       |        |                                 |
|                                   | 09:18 |       |        | REBOUND (DEF) by MACK, AVERIE   |
|                                   | 09:00 |       |        | MISSED LAYUP by MCGRATH, RAVEN  |
| REBOUND (DEF) by NEZIANYA, ALEXIS | 09:00 |       |        |                                 |
| TURNOVER by NEZIANYA, ALEXIS      | 08:37 |       |        |                                 |
|                                   | 08:35 |       |        | STEAL by IWOBI,IKPEAKU          |
|                                   | 80:80 |       |        | MISSED JUMPER by IWOBI,IKPEAKU  |
| BLOCK by MAXWELL,ERIN             | 08:08 |       |        |                                 |
| REBOUND (DEF) by TEAM             | 08:06 |       |        |                                 |
| MISSED LAYUP by MAXWELL,ERIN      | 07:54 |       |        |                                 |
|                                   | 07:54 |       |        | REBOUND (DEF) by IWOBI,IKPEAKU  |
|                                   | 07:42 |       |        | MISSED 3PTR by WIPFF,BAILEY     |
| REBOUND (DEF) by NEZIANYA, ALEXIS | 07:42 |       |        |                                 |
| TURNOVER by MITCHELL,KARA         | 07:29 |       |        |                                 |
|                                   | 07:27 |       |        | STEAL by MCGRATH,RAVEN          |
|                                   | 07:23 |       |        | MISSED LAYUP by MACK,AVERIE     |
| REBOUND (DEF) by MAXWELL,ERIN     | 07:23 |       |        |                                 |
| FOUL by EASLEY,MORGAN             | 07:13 |       |        |                                 |
| TURNOVER by EASLEY,MORGAN         | 07:13 |       |        |                                 |
|                                   | 07:13 |       |        | SUB IN: FULLER,BREANNA          |
|                                   | 07:13 |       |        | SUB OUT: MACK,AVERIE            |
|                                   | 07:04 |       |        | FOUL by FULLER, BREANNA         |
|                                   | 07:04 |       |        | TURNOVER by FULLER, BREANNA     |
| SUB IN: POINTER,DEJA              | 07:04 |       |        | ,                               |
| SUB OUT: EASLEY,MORGAN            | 07:04 |       |        |                                 |
|                                   | 06:52 |       |        | FOUL by WIPFF,BAILEY            |
| MISSED FT by MITCHELL,KARA        | 06:52 |       |        |                                 |
| REBOUND (DEADB) by TEAM           | 06:52 |       |        |                                 |
| MISSED FT by MITCHELL,KARA        | 06:52 |       |        |                                 |
|                                   | 06:52 |       |        | REBOUND (DEF) by WIPFF,BAILEY   |
|                                   | 06:40 |       |        | MISSED JUMPER by WIPFF,BAILEY   |
|                                   | 06:40 |       |        | REBOUND (OFF) by FULLER,BREANNA |
|                                   | 06:33 | 40-25 | H 15   | GOOD! 3PTR by WIPFF,BAILEY      |
|                                   | 06:33 |       |        | ASSIST by ASHMORE,MORGAN        |
|                                   | 06:19 |       |        | FOUL by MCGRATH,RAVEN           |
| GOOD! FT by MITCHELL,KARA         | 06:15 | 40-26 | H 14   | <b>,</b>                        |
| GOOD! FT by MITCHELL,KARA         | 06:15 | 40-27 | H 13   |                                 |
| SUB IN: RODRIGUEZ,CIENNA          | 06:15 |       |        |                                 |
| SUB IN: MAPUA,ANDREA              | 06:15 |       |        |                                 |
| SUB OUT: SAYGO,KENESHA            | 06:15 |       |        |                                 |
| 332 337 077 33,72720177           | 00.10 |       |        |                                 |