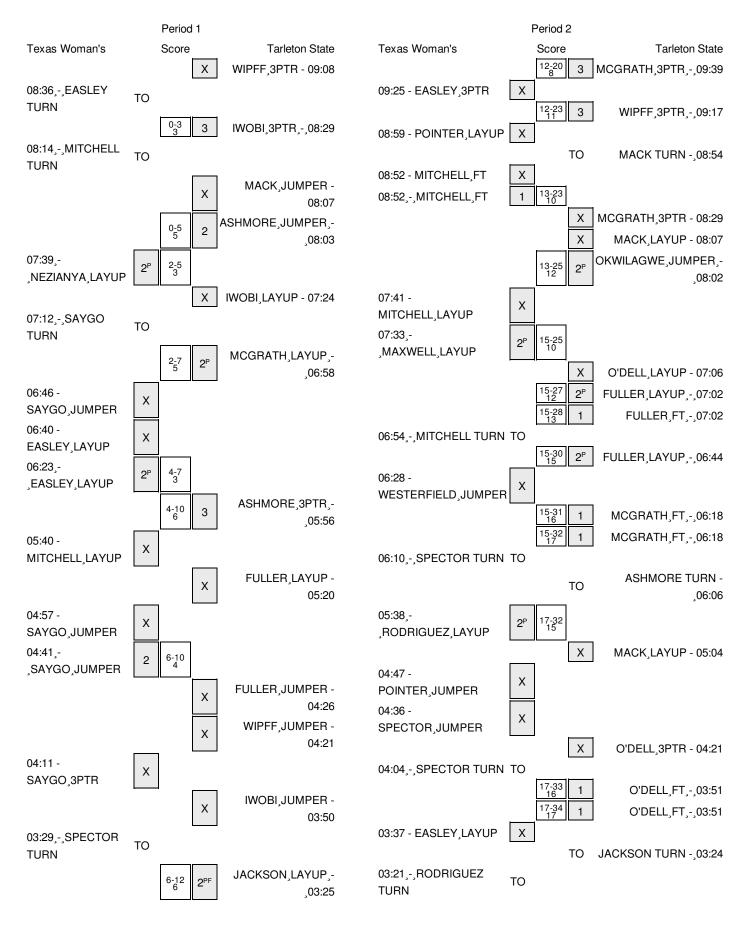

# Texas Woman's vs Tarleton State 1/17/2016; 2 p.m. at Stephenville, TX Period 1 Play-By-Play

| VISITORS: Texas Woman's                 | Time   | Score | Margin | HOME: Tarleton State               |
|-----------------------------------------|--------|-------|--------|------------------------------------|
|                                         | 09:08  |       |        | MISSED 3PTR by WIPFF,BAILEY        |
| REBOUND (DEF) by NEZIANYA, ALEXIS       | 09:08  |       |        |                                    |
|                                         | 08:36  |       |        | FOUL by MACK,AVERIE                |
| TURNOVER by EASLEY,MORGAN               | 08:36  |       |        |                                    |
|                                         | 08:36  |       |        | STEAL by MCGRATH,RAVEN             |
| FOUL by MAXWELL, ERIN                   | 08:33  |       |        |                                    |
|                                         | 08:29  | 3-0   | H 3    | GOOD! 3PTR by IWOBI,IKPEAKU        |
|                                         | 08:29  |       |        | ASSIST by ASHMORE,MORGAN           |
| TURNOVER by MITCHELL,KARA               | 08:14  |       |        |                                    |
|                                         | 08:10  |       |        | STEAL by WIPFF,BAILEY              |
|                                         | 08:07  |       |        | MISSED JUMPER by MACK, AVERIE      |
|                                         | 08:07  |       |        | REBOUND (OFF) by MCGRATH, RAVEN    |
|                                         | 08:03  | 5-0   | H 5    | GOOD! JUMPER by ASHMORE, MORGAN    |
|                                         | 08:03  |       |        | ASSIST by MCGRATH,RAVEN            |
| GOOD! LAYUP by NEZIANYA, ALEXIS [PNT]   | 07:39  | 5-2   | H 3    |                                    |
|                                         | 07:24  |       |        | MISSED LAYUP by IWOBI,IKPEAKU      |
| REBOUND (DEF) by NEZIANYA, ALEXIS       | 07:24  |       |        |                                    |
| TURNOVER by SAYGO,KENESHA               | 07:12  |       |        |                                    |
|                                         | 06:58  | 7-2   | H 5    | GOOD! LAYUP by MCGRATH,RAVEN [PNT] |
| MISSED JUMPER by SAYGO,KENESHA          | 06:46  |       |        |                                    |
| REBOUND (OFF) by NEZIANYA, ALEXIS       | 06:46  |       |        |                                    |
| MISSED LAYUP by EASLEY,MORGAN           | 06:40  |       |        |                                    |
| REBOUND (OFF) by NEZIANYA, ALEXIS       | 06:40  |       |        |                                    |
|                                         | 06:27  |       |        | FOUL by MCGRATH, RAVEN             |
| GOOD! LAYUP by EASLEY,MORGAN [PNT]      | 06:23  | 7-4   | H 3    | ·                                  |
|                                         | 05:56  | 10-4  | H 6    | GOOD! 3PTR by ASHMORE,MORGAN       |
|                                         | 05:56  |       |        | ASSIST by WIPFF,BAILEY             |
| MISSED LAYUP by MITCHELL,KARA           | 05:40  |       |        |                                    |
| · · · · · · · · · · · · · · · · · · ·   | 05:40  |       |        | REBOUND (DEF) by MACK,AVERIE       |
| FOUL by NEZIANYA, ALEXIS                | 05:30  |       |        |                                    |
| SUB IN: RODRIGUEZ,CIENNA                | 05:30  |       |        |                                    |
| SUB IN: POINTER, DEJA                   | 05:30  |       |        |                                    |
| SUB OUT: MITCHELL,KARA                  | 05:30  |       |        |                                    |
| SUB OUT: EASLEY,MORGAN                  | 05:30  |       |        |                                    |
| , , , , , , , , , , , , , , , , , , , , | 05:30  |       |        | SUB IN: JACKSON,NIA                |
|                                         | 05:30  |       |        | SUB IN: FULLER,BREANNA             |
|                                         | 05:30  |       |        | SUB OUT: MACK,AVERIE               |
|                                         | 05:30  |       |        | SUB OUT: ASHMORE,MORGAN            |
|                                         | 05:20  |       |        | MISSED LAYUP by FULLER,BREANNA     |
| REBOUND (DEF) by MAXWELL,ERIN           | 05:20  |       |        | ,                                  |
| ···,-····                               | 05:18  |       |        | FOUL by JACKSON,NIA                |
| MISSED JUMPER by SAYGO,KENESHA          | 04:57  |       |        |                                    |
| REBOUND (OFF) by NEZIANYA, ALEXIS       | 04:57  |       |        |                                    |
| TIMEOUT MEDIA                           | 04:50  |       |        |                                    |
| GOOD! JUMPER by SAYGO,KENESHA           | 04:41  | 10-6  | H 4    |                                    |
| ASSIST by POINTER, DEJA                 | 04:41  | .50   |        |                                    |
|                                         | 04:26  |       |        | MISSED JUMPER by FULLER, BREANNA   |
|                                         | 0-7.20 |       |        |                                    |

| VISITORS: Texas Woman's          | Time  | Score | Margin | HOME: Tarleton State                              |
|----------------------------------|-------|-------|--------|---------------------------------------------------|
|                                  | 04:26 |       |        | REBOUND (OFF) by TEAM                             |
|                                  | 04:22 |       |        | SUB IN: O'DELL,MEAGAN                             |
|                                  | 04:22 |       |        | SUB OUT: MCGRATH,RAVEN                            |
|                                  | 04:21 |       |        | MISSED JUMPER by WIPFF, BAILEY                    |
| REBOUND (DEF) by MAXWELL,ERIN    | 04:21 |       |        |                                                   |
| MISSED 3PTR by SAYGO,KENESHA     | 04:11 |       |        |                                                   |
| ,                                | 04:11 |       |        | REBOUND (DEF) by TEAM                             |
| SUB IN: WESTERFIELD, DANI        | 04:09 |       |        | · , , ,                                           |
| SUB IN: SPECTOR, EMILY           | 04:09 |       |        |                                                   |
| SUB OUT: MAXWELL,ERIN            | 04:09 |       |        |                                                   |
| SUB OUT: NEZIANYA, ALEXIS        | 04:09 |       |        |                                                   |
| ,                                | 04:09 |       |        | SUB IN: TATUM,TIARA                               |
|                                  | 04:09 |       |        | SUB OUT: WIPFF,BAILEY                             |
|                                  | 03:50 |       |        | MISSED JUMPER by IWOBI,IKPEAKU                    |
| REBOUND (DEF) by SAYGO,KENESHA   | 03:50 |       |        |                                                   |
|                                  | 03:35 |       |        | FOUL by IWOBI,IKPEAKU                             |
| SUB IN: GRAY,BRI'ANNA            | 03:35 |       |        | . 3323, 323,                                      |
| SUB OUT: SAYGO,KENESHA           | 03:35 |       |        |                                                   |
| TURNOVER by SPECTOR, EMILY       | 03:29 |       |        |                                                   |
| TOTAL VETTON OF ESTOTI, EMILE    | 03:27 |       |        | STEAL by JACKSON,NIA                              |
|                                  | 03:25 | 12-6  | H 6    | GOOD! LAYUP by JACKSON,NIA [FB/PNT]               |
|                                  | 03:23 | 12-0  | 110    | FOUL by IWOBI,IKPEAKU                             |
| GOOD! FT by POINTER,DEJA         | 03:08 | 12-7  | H 5    | 1 OOL by IWOBI,IRF LARO                           |
| GOOD! FT by POINTER, DEJA        | 03:08 | 12-7  | H 4    |                                                   |
| GOOD! FI by FOINTER, DEJA        | 03:08 | 12-0  | Π 4    | SUD IN DOMNES TRAVANTI                            |
|                                  | 03:08 |       |        | SUB IN: DOWNES,TRAVANTI<br>SUB OUT: IWOBI,IKPEAKU |
|                                  | 03:08 |       |        |                                                   |
| REBOUND (DEF) by TEAM            | 02:52 |       |        | MISSED 3PTR by O'DELL,MEAGAN                      |
| MISSED JUMPER by SPECTOR,EMILY   | 02:32 |       |        |                                                   |
| MISSED JUNIFER BY SPECTOR, EMILT | 02:40 |       |        | DEPOLIND (DEE) by DOWNES TRAVANTI                 |
| FOUL by WESTERFIELD, DANI        | 02:40 |       |        | REBOUND (DEF) by DOWNES,TRAVANTI                  |
| FOOL by WESTERFIELD, DAINI       |       |       |        | MICCED ET by FULLED DDE ANNA                      |
|                                  | 02:12 |       |        | MISSED FT by FULLER,BREANNA                       |
|                                  | 02:12 | 40.0  |        | REBOUND (DEADB) by TEAM                           |
| MICCED HIMDED by ODEOTOD EMILY   | 02:12 | 13-8  | H 5    | GOOD! FT by FULLER,BREANNA                        |
| MISSED JUMPER by SPECTOR, EMILY  | 01:59 |       |        |                                                   |
| REBOUND (OFF) by TEAM            | 01:59 |       |        |                                                   |
| MISSED 3PTR by GRAY,BRI'ANNA     | 01:52 |       |        | DEDOLIND (DEE) I LACKGONINIA                      |
|                                  | 01:52 | 45.0  | 11.7   | REBOUND (DEF) by JACKSON,NIA                      |
| COOR ORTH IN POINTER DE IA       | 01:44 | 15-8  | H 7    | GOOD! JUMPER by JACKSON,NIA [FB]                  |
| GOOD! 3PTR by POINTER,DEJA       | 01:32 | 15-11 | H 4    |                                                   |
| ASSIST by RODRIGUEZ,CIENNA       | 01:32 | 47.44 |        | OOODII AVUDU JAOKOONANA IDAITI                    |
| THENOVED I ODAY PRIJANINA        | 01:17 | 17-11 | H 6    | GOOD! LAYUP by JACKSON,NIA [PNT]                  |
| TURNOVER by GRAY,BRI'ANNA        | 01:05 |       |        |                                                   |
| SUB IN: MAXWELL,ERIN             | 01:05 |       |        |                                                   |
| SUB IN: MITCHELL,KARA            | 01:05 |       |        |                                                   |
| SUB IN: NEZIANYA,ALEXIS          | 01:05 |       |        |                                                   |
| SUB IN: SAYGO,KENESHA            | 01:05 |       |        |                                                   |
| SUB IN: EASLEY,MORGAN            | 01:05 |       |        |                                                   |
| SUB OUT: GRAY,BRI'ANNA           | 01:05 |       |        |                                                   |
| SUB OUT: RODRIGUEZ,CIENNA        | 01:05 |       |        |                                                   |
| SUB OUT: POINTER, DEJA           | 01:05 |       |        |                                                   |
| SUB OUT: WESTERFIELD,DANI        | 01:05 |       |        |                                                   |

| VISITORS: Texas Woman's        | Time  | Score | Margin | HOME: Tarleton State            |
|--------------------------------|-------|-------|--------|---------------------------------|
| SUB OUT: SPECTOR,EMILY         | 01:05 |       |        |                                 |
|                                | 01:05 |       |        | SUB IN: OKWILAGWE, CATHERINE    |
|                                | 01:05 |       |        | SUB IN: ASHMORE,MORGAN          |
|                                | 01:05 |       |        | SUB OUT: JACKSON,NIA            |
|                                | 01:05 |       |        | SUB OUT: FULLER,BREANNA         |
|                                | 00:42 |       |        | MISSED LAYUP by ASHMORE, MORGAN |
| BLOCK by MAXWELL, ERIN         | 00:42 |       |        |                                 |
|                                | 00:42 |       |        | REBOUND (OFF) by TEAM           |
|                                | 00:42 |       |        | SUB IN: MCGRATH, RAVEN          |
|                                | 00:42 |       |        | SUB OUT: O'DELL,MEAGAN          |
|                                | 00:35 |       |        | TURNOVER by DOWNES,TRAVANTI     |
|                                | 00:25 |       |        | FOUL by TATUM,TIARA             |
| MISSED FT by MITCHELL,KARA     | 00:25 |       |        |                                 |
| REBOUND (DEADB) by TEAM        | 00:25 |       |        |                                 |
| GOOD! FT by MITCHELL,KARA      | 00:25 | 17-12 | H 5    |                                 |
|                                | 00:13 |       |        | MISSED LAYUP by MCGRATH, RAVEN  |
| REBOUND (DEF) by MITCHELL,KARA | 00:13 |       |        |                                 |

Texas Woman's 12, Tarleton State 17

| Period 1-only | ln    | Off | 2nd    | Fast  |       |      |                        |
|---------------|-------|-----|--------|-------|-------|------|------------------------|
| r chou r-only | Paint | T/O | Chance | Break | Bench | 3333 |                        |
| TWU           | 4     | 1   | 4      | 0     | 5     |      | Score tied - 0 times   |
| TSUW          | 6     | 9   | 2      | 4     | 7     |      | Lead changed - 0 times |