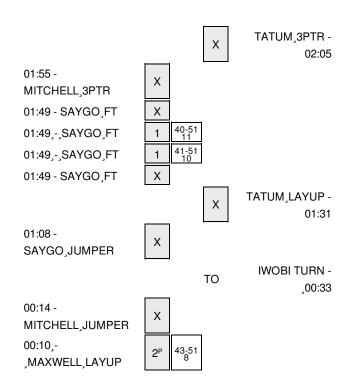

# Texas Woman's vs Tarleton State 1/17/2016; 2 p.m. at Stephenville, TX Period 3 Play-By-Play

| VISITORS: Texas Woman's           | Time  | Score | Margin | HOME: Tarleton State            |
|-----------------------------------|-------|-------|--------|---------------------------------|
| FOUL by MITCHELL,KARA             | 09:51 |       |        |                                 |
|                                   | 09:35 | 37-25 | H 12   | GOOD! 3PTR by WIPFF,BAILEY      |
|                                   | 09:35 |       |        | ASSIST by ASHMORE, MORGAN       |
| FOUL by EASLEY,MORGAN             | 09:35 |       |        |                                 |
|                                   | 09:35 |       |        | TIMEOUT media                   |
|                                   | 09:32 |       |        | MISSED JUMPER by WIPFF, BAILEY  |
| REBOUND (DEF) by SAYGO, KENESHA   | 09:32 |       |        |                                 |
| MISSED LAYUP by NEZIANYA, ALEXIS  | 09:18 |       |        |                                 |
|                                   | 09:18 |       |        | REBOUND (DEF) by MACK, AVERIE   |
|                                   | 09:00 |       |        | MISSED LAYUP by MCGRATH, RAVEN  |
| REBOUND (DEF) by NEZIANYA, ALEXIS | 09:00 |       |        |                                 |
| TURNOVER by NEZIANYA, ALEXIS      | 08:37 |       |        |                                 |
|                                   | 08:35 |       |        | STEAL by IWOBI,IKPEAKU          |
|                                   | 80:80 |       |        | MISSED JUMPER by IWOBI,IKPEAKU  |
| BLOCK by MAXWELL,ERIN             | 08:08 |       |        |                                 |
| REBOUND (DEF) by TEAM             | 08:06 |       |        |                                 |
| MISSED LAYUP by MAXWELL,ERIN      | 07:54 |       |        |                                 |
|                                   | 07:54 |       |        | REBOUND (DEF) by IWOBI,IKPEAKU  |
|                                   | 07:42 |       |        | MISSED 3PTR by WIPFF,BAILEY     |
| REBOUND (DEF) by NEZIANYA, ALEXIS | 07:42 |       |        |                                 |
| TURNOVER by MITCHELL,KARA         | 07:29 |       |        |                                 |
|                                   | 07:27 |       |        | STEAL by MCGRATH,RAVEN          |
|                                   | 07:23 |       |        | MISSED LAYUP by MACK,AVERIE     |
| REBOUND (DEF) by MAXWELL,ERIN     | 07:23 |       |        |                                 |
| FOUL by EASLEY,MORGAN             | 07:13 |       |        |                                 |
| TURNOVER by EASLEY,MORGAN         | 07:13 |       |        |                                 |
|                                   | 07:13 |       |        | SUB IN: FULLER,BREANNA          |
|                                   | 07:13 |       |        | SUB OUT: MACK,AVERIE            |
|                                   | 07:04 |       |        | FOUL by FULLER, BREANNA         |
|                                   | 07:04 |       |        | TURNOVER by FULLER, BREANNA     |
| SUB IN: POINTER,DEJA              | 07:04 |       |        | ,                               |
| SUB OUT: EASLEY,MORGAN            | 07:04 |       |        |                                 |
|                                   | 06:52 |       |        | FOUL by WIPFF,BAILEY            |
| MISSED FT by MITCHELL,KARA        | 06:52 |       |        |                                 |
| REBOUND (DEADB) by TEAM           | 06:52 |       |        |                                 |
| MISSED FT by MITCHELL,KARA        | 06:52 |       |        |                                 |
|                                   | 06:52 |       |        | REBOUND (DEF) by WIPFF,BAILEY   |
|                                   | 06:40 |       |        | MISSED JUMPER by WIPFF,BAILEY   |
|                                   | 06:40 |       |        | REBOUND (OFF) by FULLER,BREANNA |
|                                   | 06:33 | 40-25 | H 15   | GOOD! 3PTR by WIPFF,BAILEY      |
|                                   | 06:33 |       |        | ASSIST by ASHMORE,MORGAN        |
|                                   | 06:19 |       |        | FOUL by MCGRATH,RAVEN           |
| GOOD! FT by MITCHELL,KARA         | 06:15 | 40-26 | H 14   | <b>,</b>                        |
| GOOD! FT by MITCHELL,KARA         | 06:15 | 40-27 | H 13   |                                 |
| SUB IN: RODRIGUEZ,CIENNA          | 06:15 |       |        |                                 |
| SUB IN: MAPUA,ANDREA              | 06:15 |       |        |                                 |
| SUB OUT: SAYGO,KENESHA            | 06:15 |       |        |                                 |
| 332 337 077 33,72720177           | 00.10 |       |        |                                 |