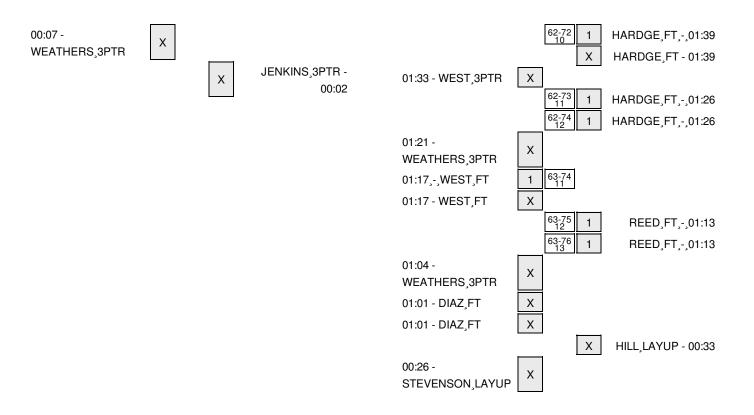

# Texas A&M-Kingsville vs Tarleton State 2/13/2016; 7 p.m. at Stephenville, TX Period 1 Play-By-Play

| VISITORS: Texas A&M-Kingsville | Time  | Score | Margin | HOME: Tarleton State                    |
|--------------------------------|-------|-------|--------|-----------------------------------------|
| MISSED LAYUP by JONES,TROY     | 19:51 |       |        |                                         |
|                                | 19:51 |       |        | BLOCK by JENKINS, ROMOND                |
|                                | 19:49 |       |        | REBOUND (DEF) by HARDGE,MICHAEL         |
|                                | 19:33 |       |        | MISSED LAYUP by HAMILTON, MALCOLM       |
| REBOUND (DEF) by JONES,TROY    | 19:33 |       |        |                                         |
| GOOD! 3PTR by GOODWIN,JAMAR    | 19:22 | 0-3   | V 3    |                                         |
| ASSIST by WEST, WILL           | 19:22 |       |        |                                         |
|                                | 19:02 | 2-3   | V 1    | GOOD! LAYUP by REED,EJ [PNT]            |
| TURNOVER by JONES, TROY        | 18:44 |       |        |                                         |
|                                | 18:26 |       |        | MISSED 3PTR by REED,EJ                  |
|                                | 18:26 |       |        | REBOUND (OFF) by JENKINS, ROMOND        |
|                                | 18:16 |       |        | MISSED LAYUP by HAMILTON, MALCOLM       |
|                                | 18:16 |       |        | REBOUND (OFF) by JENKINS, ROMOND        |
|                                | 18:16 | 4-3   | H 1    | GOOD! LAYUP by JENKINS, ROMOND [PNT]    |
| FOUL by JONES,TROY             | 18:16 |       |        |                                         |
|                                | 18:16 | 5-3   | H 2    | GOOD! FT by JENKINS, ROMOND             |
| MISSED 3PTR by BOLEWARE,CRIS   | 17:50 |       |        |                                         |
|                                | 17:50 |       |        | REBOUND (DEF) by REED,EJ                |
|                                | 17:41 | 8-3   | H 5    | GOOD! 3PTR by REED,EJ [FB]              |
|                                | 17:41 |       |        | ASSIST by HARDGE,MICHAEL                |
| GOOD! JUMPER by WEATHERS,DJ    | 17:23 | 8-5   | H 3    |                                         |
| FOUL by JONES,TROY             | 17:13 |       |        |                                         |
|                                | 17:13 | 9-5   | H 4    | GOOD! FT by HAMILTON, MALCOLM           |
|                                | 17:13 | 10-5  | H 5    | GOOD! FT by HAMILTON, MALCOLM           |
| SUB IN: TAYLOR,ELLIOT          | 17:13 |       |        |                                         |
| SUB OUT: JONES,TROY            | 17:13 |       |        |                                         |
| MISSED JUMPER by WEATHERS,DJ   | 16:53 |       |        |                                         |
|                                | 16:53 |       |        | REBOUND (DEF) by JENKINS, ROMOND        |
|                                | 16:43 | 12-5  | H 7    | GOOD! LAYUP by JENKINS, ROMOND [FB/PNT] |
|                                | 16:43 |       |        | ASSIST by HARDGE,MICHAEL                |
|                                | 16:15 | 14-5  | H 9    | GOOD! DUNK by HILL, CHARLES [FB/PNT]    |
|                                | 16:15 |       |        | ASSIST by HAMILTON, MALCOLM             |
|                                | 16:15 |       |        | SUB IN: SMITH,XAVIER                    |
|                                | 16:15 |       |        | SUB IN: RIDDICK,DESHAWN                 |
|                                | 16:15 |       |        | SUB OUT: HILL, CHARLES                  |
|                                | 16:15 |       |        | SUB OUT: JENKINS, ROMOND                |
| MISSED 3PTR by WEATHERS,DJ     | 15:50 |       |        |                                         |
|                                | 15:50 |       |        | REBOUND (DEF) by SMITH,XAVIER           |
| FOUL by TAYLOR, ELLIOT         | 15:30 |       |        |                                         |
|                                | 15:30 | 15-5  | H 10   | GOOD! FT by HAMILTON, MALCOLM           |
|                                | 15:30 |       |        | MISSED FT by HAMILTON, MALCOLM          |
| REBOUND (DEF) by GOODWIN,JAMAR | 15:30 |       |        |                                         |
| SUB IN: FRAZIER,MARCUS         | 15:30 |       |        |                                         |
| SUB OUT: BOLEWARE,CRIS         | 15:30 |       |        |                                         |
| MISSED LAYUP by GOODWIN,JAMAR  | 15:19 |       |        |                                         |
|                                | 15:19 |       |        | BLOCK by SMITH,XAVIER                   |
| REBOUND (OFF) by GOODWIN,JAMAR | 15:16 |       |        |                                         |