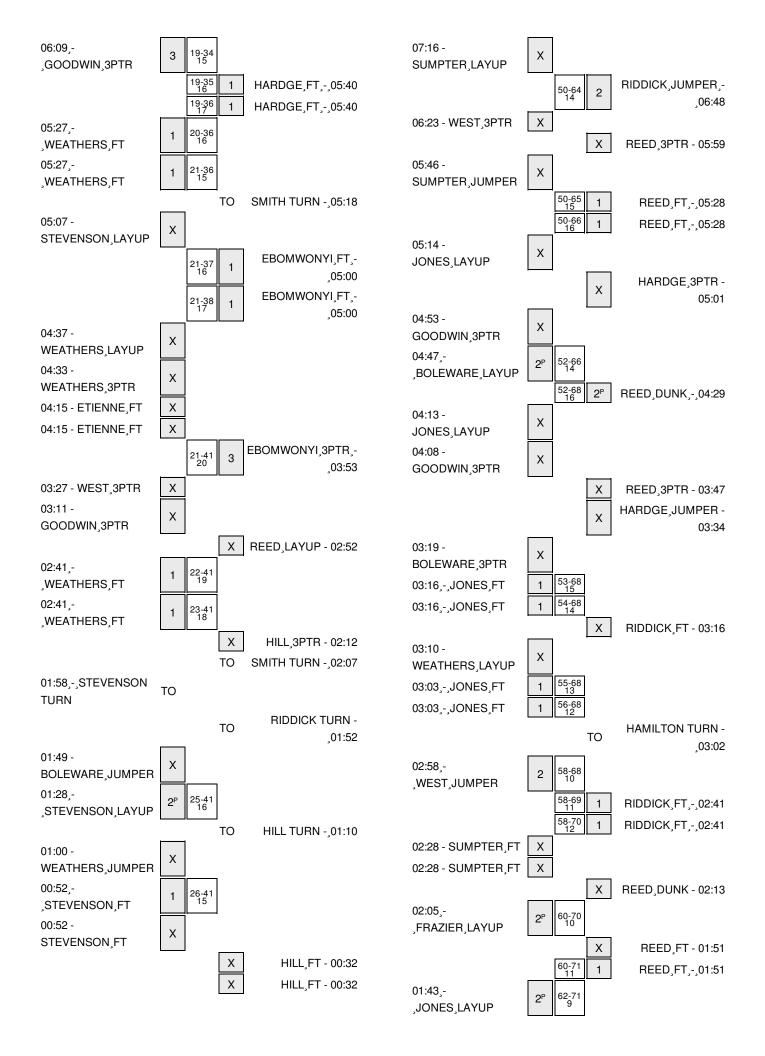

# Texas A&M-Kingsville vs Tarleton State 2/13/2016; 7 p.m. at Stephenville, TX Period 1 Play-By-Play

| VISITORS: Texas A&M-Kingsville | Time  | Score | Margin | HOME: Tarleton State                    |
|--------------------------------|-------|-------|--------|-----------------------------------------|
| MISSED LAYUP by JONES,TROY     | 19:51 |       |        |                                         |
|                                | 19:51 |       |        | BLOCK by JENKINS, ROMOND                |
|                                | 19:49 |       |        | REBOUND (DEF) by HARDGE,MICHAEL         |
|                                | 19:33 |       |        | MISSED LAYUP by HAMILTON, MALCOLM       |
| REBOUND (DEF) by JONES,TROY    | 19:33 |       |        |                                         |
| GOOD! 3PTR by GOODWIN,JAMAR    | 19:22 | 0-3   | V 3    |                                         |
| ASSIST by WEST, WILL           | 19:22 |       |        |                                         |
|                                | 19:02 | 2-3   | V 1    | GOOD! LAYUP by REED,EJ [PNT]            |
| TURNOVER by JONES, TROY        | 18:44 |       |        |                                         |
|                                | 18:26 |       |        | MISSED 3PTR by REED,EJ                  |
|                                | 18:26 |       |        | REBOUND (OFF) by JENKINS, ROMOND        |
|                                | 18:16 |       |        | MISSED LAYUP by HAMILTON, MALCOLM       |
|                                | 18:16 |       |        | REBOUND (OFF) by JENKINS, ROMOND        |
|                                | 18:16 | 4-3   | H 1    | GOOD! LAYUP by JENKINS, ROMOND [PNT]    |
| FOUL by JONES,TROY             | 18:16 |       |        |                                         |
|                                | 18:16 | 5-3   | H 2    | GOOD! FT by JENKINS, ROMOND             |
| MISSED 3PTR by BOLEWARE,CRIS   | 17:50 |       |        |                                         |
|                                | 17:50 |       |        | REBOUND (DEF) by REED,EJ                |
|                                | 17:41 | 8-3   | H 5    | GOOD! 3PTR by REED,EJ [FB]              |
|                                | 17:41 |       |        | ASSIST by HARDGE,MICHAEL                |
| GOOD! JUMPER by WEATHERS,DJ    | 17:23 | 8-5   | H 3    |                                         |
| FOUL by JONES,TROY             | 17:13 |       |        |                                         |
|                                | 17:13 | 9-5   | H 4    | GOOD! FT by HAMILTON, MALCOLM           |
|                                | 17:13 | 10-5  | H 5    | GOOD! FT by HAMILTON, MALCOLM           |
| SUB IN: TAYLOR,ELLIOT          | 17:13 |       |        |                                         |
| SUB OUT: JONES,TROY            | 17:13 |       |        |                                         |
| MISSED JUMPER by WEATHERS,DJ   | 16:53 |       |        |                                         |
|                                | 16:53 |       |        | REBOUND (DEF) by JENKINS, ROMOND        |
|                                | 16:43 | 12-5  | H 7    | GOOD! LAYUP by JENKINS, ROMOND [FB/PNT] |
|                                | 16:43 |       |        | ASSIST by HARDGE,MICHAEL                |
|                                | 16:15 | 14-5  | H 9    | GOOD! DUNK by HILL, CHARLES [FB/PNT]    |
|                                | 16:15 |       |        | ASSIST by HAMILTON, MALCOLM             |
|                                | 16:15 |       |        | SUB IN: SMITH,XAVIER                    |
|                                | 16:15 |       |        | SUB IN: RIDDICK,DESHAWN                 |
|                                | 16:15 |       |        | SUB OUT: HILL, CHARLES                  |
|                                | 16:15 |       |        | SUB OUT: JENKINS, ROMOND                |
| MISSED 3PTR by WEATHERS,DJ     | 15:50 |       |        |                                         |
|                                | 15:50 |       |        | REBOUND (DEF) by SMITH,XAVIER           |
| FOUL by TAYLOR, ELLIOT         | 15:30 |       |        |                                         |
|                                | 15:30 | 15-5  | H 10   | GOOD! FT by HAMILTON, MALCOLM           |
|                                | 15:30 |       |        | MISSED FT by HAMILTON, MALCOLM          |
| REBOUND (DEF) by GOODWIN,JAMAR | 15:30 |       |        |                                         |
| SUB IN: FRAZIER,MARCUS         | 15:30 |       |        |                                         |
| SUB OUT: BOLEWARE,CRIS         | 15:30 |       |        |                                         |
| MISSED LAYUP by GOODWIN,JAMAR  | 15:19 |       |        |                                         |
|                                | 15:19 |       |        | BLOCK by SMITH,XAVIER                   |
| REBOUND (OFF) by GOODWIN,JAMAR | 15:16 |       |        |                                         |