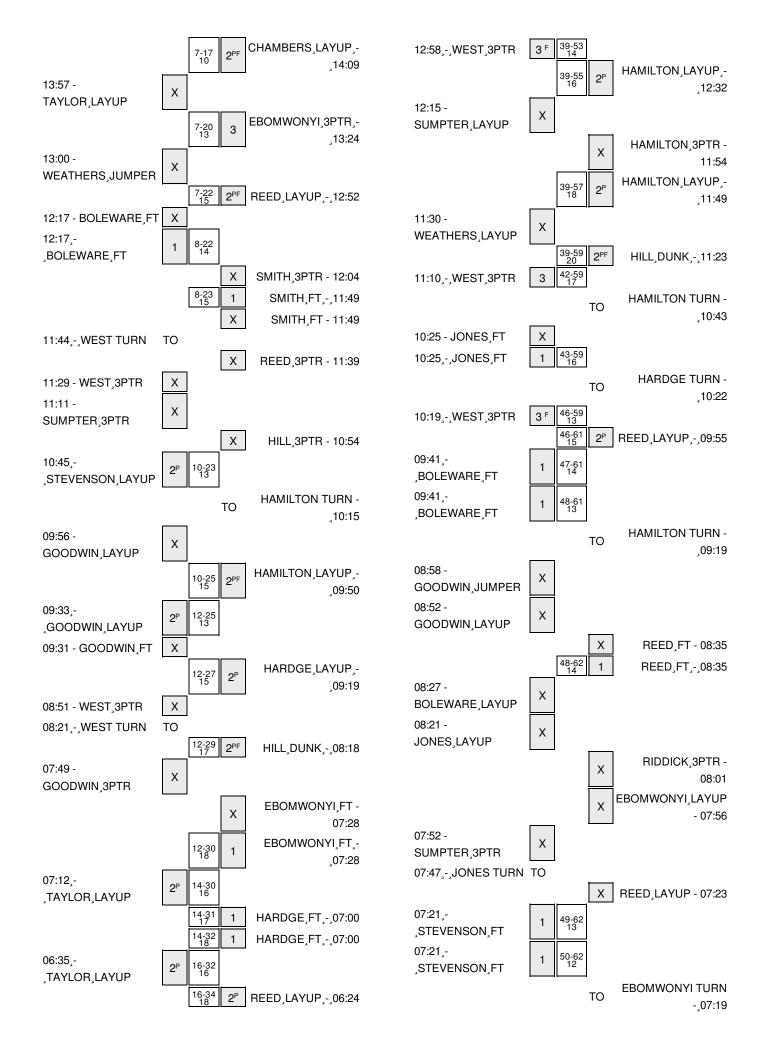

# Texas A&M-Kingsville vs Tarleton State 2/13/2016; 7 p.m. at Stephenville, TX Period 1 Play-By-Play

| VISITORS: Texas A&M-Kingsville | Time  | Score | Margin | HOME: Tarleton State                    |
|--------------------------------|-------|-------|--------|-----------------------------------------|
| MISSED LAYUP by JONES,TROY     | 19:51 |       |        |                                         |
|                                | 19:51 |       |        | BLOCK by JENKINS, ROMOND                |
|                                | 19:49 |       |        | REBOUND (DEF) by HARDGE,MICHAEL         |
|                                | 19:33 |       |        | MISSED LAYUP by HAMILTON, MALCOLM       |
| REBOUND (DEF) by JONES,TROY    | 19:33 |       |        |                                         |
| GOOD! 3PTR by GOODWIN,JAMAR    | 19:22 | 0-3   | V 3    |                                         |
| ASSIST by WEST, WILL           | 19:22 |       |        |                                         |
|                                | 19:02 | 2-3   | V 1    | GOOD! LAYUP by REED,EJ [PNT]            |
| TURNOVER by JONES, TROY        | 18:44 |       |        |                                         |
|                                | 18:26 |       |        | MISSED 3PTR by REED,EJ                  |
|                                | 18:26 |       |        | REBOUND (OFF) by JENKINS, ROMOND        |
|                                | 18:16 |       |        | MISSED LAYUP by HAMILTON, MALCOLM       |
|                                | 18:16 |       |        | REBOUND (OFF) by JENKINS, ROMOND        |
|                                | 18:16 | 4-3   | H 1    | GOOD! LAYUP by JENKINS, ROMOND [PNT]    |
| FOUL by JONES,TROY             | 18:16 |       |        |                                         |
|                                | 18:16 | 5-3   | H 2    | GOOD! FT by JENKINS, ROMOND             |
| MISSED 3PTR by BOLEWARE,CRIS   | 17:50 |       |        |                                         |
|                                | 17:50 |       |        | REBOUND (DEF) by REED,EJ                |
|                                | 17:41 | 8-3   | H 5    | GOOD! 3PTR by REED,EJ [FB]              |
|                                | 17:41 |       |        | ASSIST by HARDGE,MICHAEL                |
| GOOD! JUMPER by WEATHERS,DJ    | 17:23 | 8-5   | H 3    |                                         |
| FOUL by JONES,TROY             | 17:13 |       |        |                                         |
|                                | 17:13 | 9-5   | H 4    | GOOD! FT by HAMILTON, MALCOLM           |
|                                | 17:13 | 10-5  | H 5    | GOOD! FT by HAMILTON, MALCOLM           |
| SUB IN: TAYLOR,ELLIOT          | 17:13 |       |        |                                         |
| SUB OUT: JONES,TROY            | 17:13 |       |        |                                         |
| MISSED JUMPER by WEATHERS,DJ   | 16:53 |       |        |                                         |
|                                | 16:53 |       |        | REBOUND (DEF) by JENKINS, ROMOND        |
|                                | 16:43 | 12-5  | H 7    | GOOD! LAYUP by JENKINS, ROMOND [FB/PNT] |
|                                | 16:43 |       |        | ASSIST by HARDGE,MICHAEL                |
|                                | 16:15 | 14-5  | H 9    | GOOD! DUNK by HILL, CHARLES [FB/PNT]    |
|                                | 16:15 |       |        | ASSIST by HAMILTON, MALCOLM             |
|                                | 16:15 |       |        | SUB IN: SMITH,XAVIER                    |
|                                | 16:15 |       |        | SUB IN: RIDDICK,DESHAWN                 |
|                                | 16:15 |       |        | SUB OUT: HILL, CHARLES                  |
|                                | 16:15 |       |        | SUB OUT: JENKINS, ROMOND                |
| MISSED 3PTR by WEATHERS,DJ     | 15:50 |       |        |                                         |
|                                | 15:50 |       |        | REBOUND (DEF) by SMITH,XAVIER           |
| FOUL by TAYLOR, ELLIOT         | 15:30 |       |        |                                         |
|                                | 15:30 | 15-5  | H 10   | GOOD! FT by HAMILTON, MALCOLM           |
|                                | 15:30 |       |        | MISSED FT by HAMILTON, MALCOLM          |
| REBOUND (DEF) by GOODWIN,JAMAR | 15:30 |       |        |                                         |
| SUB IN: FRAZIER,MARCUS         | 15:30 |       |        |                                         |
| SUB OUT: BOLEWARE,CRIS         | 15:30 |       |        |                                         |
| MISSED LAYUP by GOODWIN,JAMAR  | 15:19 |       |        |                                         |
|                                | 15:19 |       |        | BLOCK by SMITH,XAVIER                   |
| REBOUND (OFF) by GOODWIN,JAMAR | 15:16 |       |        |                                         |