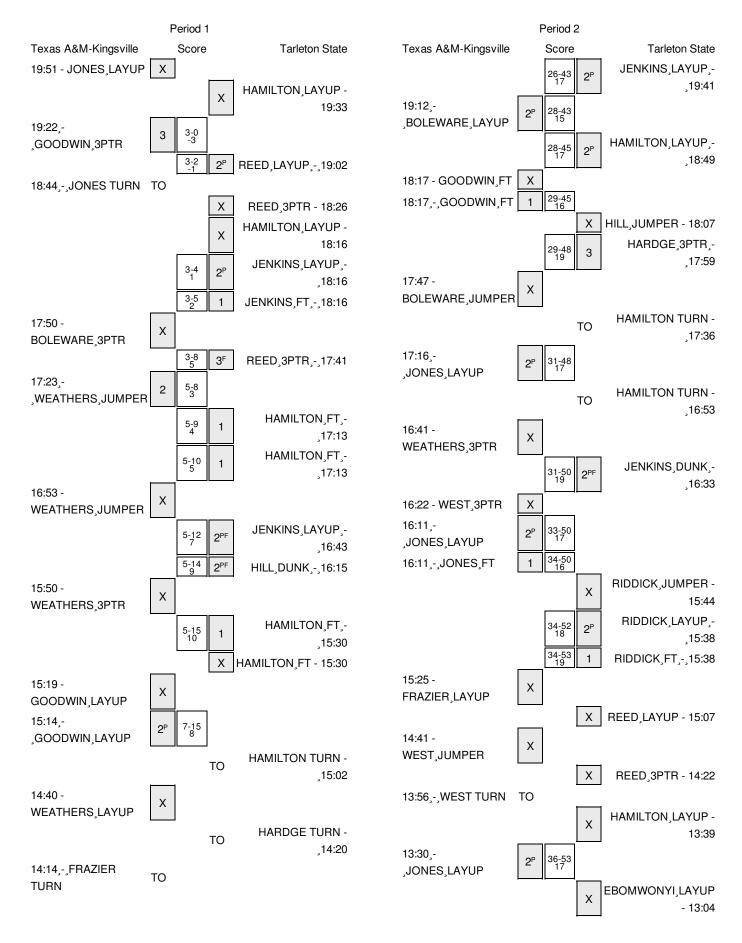

# Texas A&M-Kingsville vs Tarleton State 2/13/2016; 7 p.m. at Stephenville, TX Period 1 Play-By-Play

| VISITORS: Texas A&M-Kingsville | Time  | Score | Margin | HOME: Tarleton State                    |
|--------------------------------|-------|-------|--------|-----------------------------------------|
| MISSED LAYUP by JONES,TROY     | 19:51 |       |        |                                         |
|                                | 19:51 |       |        | BLOCK by JENKINS, ROMOND                |
|                                | 19:49 |       |        | REBOUND (DEF) by HARDGE,MICHAEL         |
|                                | 19:33 |       |        | MISSED LAYUP by HAMILTON, MALCOLM       |
| REBOUND (DEF) by JONES,TROY    | 19:33 |       |        |                                         |
| GOOD! 3PTR by GOODWIN,JAMAR    | 19:22 | 0-3   | V 3    |                                         |
| ASSIST by WEST, WILL           | 19:22 |       |        |                                         |
|                                | 19:02 | 2-3   | V 1    | GOOD! LAYUP by REED,EJ [PNT]            |
| TURNOVER by JONES, TROY        | 18:44 |       |        |                                         |
|                                | 18:26 |       |        | MISSED 3PTR by REED,EJ                  |
|                                | 18:26 |       |        | REBOUND (OFF) by JENKINS, ROMOND        |
|                                | 18:16 |       |        | MISSED LAYUP by HAMILTON, MALCOLM       |
|                                | 18:16 |       |        | REBOUND (OFF) by JENKINS, ROMOND        |
|                                | 18:16 | 4-3   | H 1    | GOOD! LAYUP by JENKINS, ROMOND [PNT]    |
| FOUL by JONES,TROY             | 18:16 |       |        |                                         |
|                                | 18:16 | 5-3   | H 2    | GOOD! FT by JENKINS, ROMOND             |
| MISSED 3PTR by BOLEWARE,CRIS   | 17:50 |       |        |                                         |
|                                | 17:50 |       |        | REBOUND (DEF) by REED,EJ                |
|                                | 17:41 | 8-3   | H 5    | GOOD! 3PTR by REED,EJ [FB]              |
|                                | 17:41 |       |        | ASSIST by HARDGE,MICHAEL                |
| GOOD! JUMPER by WEATHERS,DJ    | 17:23 | 8-5   | H 3    |                                         |
| FOUL by JONES,TROY             | 17:13 |       |        |                                         |
|                                | 17:13 | 9-5   | H 4    | GOOD! FT by HAMILTON, MALCOLM           |
|                                | 17:13 | 10-5  | H 5    | GOOD! FT by HAMILTON, MALCOLM           |
| SUB IN: TAYLOR,ELLIOT          | 17:13 |       |        |                                         |
| SUB OUT: JONES,TROY            | 17:13 |       |        |                                         |
| MISSED JUMPER by WEATHERS,DJ   | 16:53 |       |        |                                         |
|                                | 16:53 |       |        | REBOUND (DEF) by JENKINS, ROMOND        |
|                                | 16:43 | 12-5  | H 7    | GOOD! LAYUP by JENKINS, ROMOND [FB/PNT] |
|                                | 16:43 |       |        | ASSIST by HARDGE,MICHAEL                |
|                                | 16:15 | 14-5  | H 9    | GOOD! DUNK by HILL, CHARLES [FB/PNT]    |
|                                | 16:15 |       |        | ASSIST by HAMILTON, MALCOLM             |
|                                | 16:15 |       |        | SUB IN: SMITH,XAVIER                    |
|                                | 16:15 |       |        | SUB IN: RIDDICK,DESHAWN                 |
|                                | 16:15 |       |        | SUB OUT: HILL, CHARLES                  |
|                                | 16:15 |       |        | SUB OUT: JENKINS, ROMOND                |
| MISSED 3PTR by WEATHERS,DJ     | 15:50 |       |        |                                         |
|                                | 15:50 |       |        | REBOUND (DEF) by SMITH,XAVIER           |
| FOUL by TAYLOR, ELLIOT         | 15:30 |       |        |                                         |
|                                | 15:30 | 15-5  | H 10   | GOOD! FT by HAMILTON, MALCOLM           |
|                                | 15:30 |       |        | MISSED FT by HAMILTON, MALCOLM          |
| REBOUND (DEF) by GOODWIN,JAMAR | 15:30 |       |        |                                         |
| SUB IN: FRAZIER,MARCUS         | 15:30 |       |        |                                         |
| SUB OUT: BOLEWARE,CRIS         | 15:30 |       |        |                                         |
| MISSED LAYUP by GOODWIN,JAMAR  | 15:19 |       |        |                                         |
|                                | 15:19 |       |        | BLOCK by SMITH,XAVIER                   |
| REBOUND (OFF) by GOODWIN,JAMAR | 15:16 |       |        |                                         |