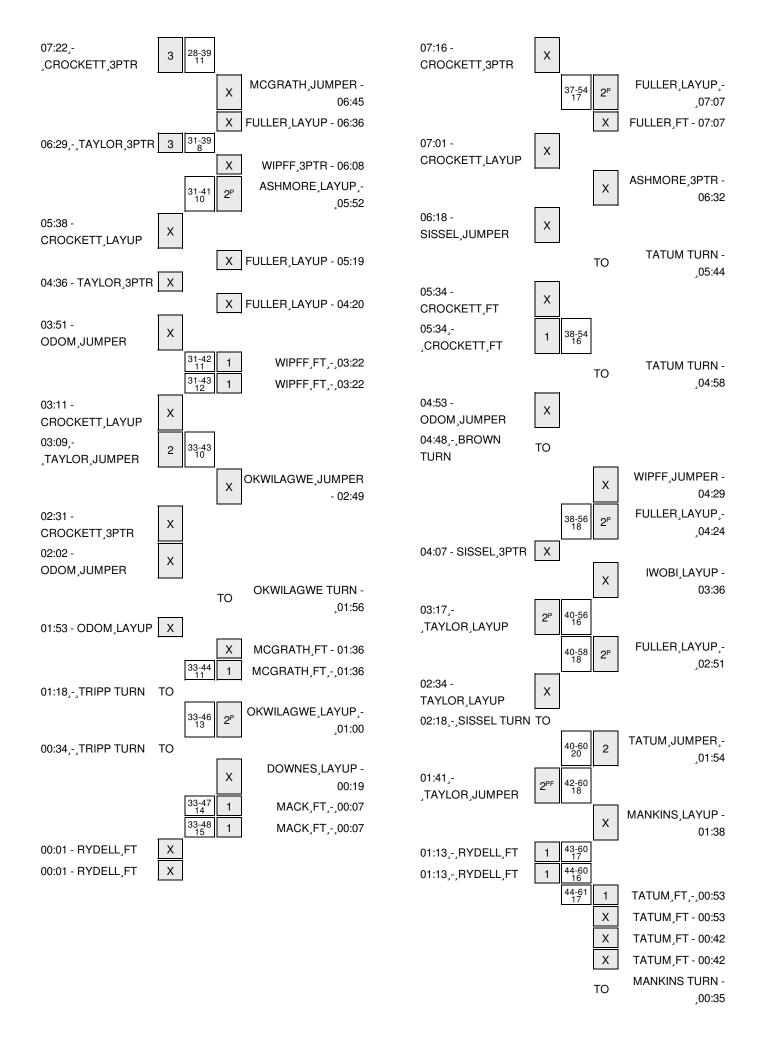

# Midwestern State vs Tarleton State 2/3/2016; 5:30 p.m. at Stephenville, TX Period 3 Play-By-Play

| VISITORS: Midwestern State             | Time  | Score | Margin | HOME: Tarleton State                |
|----------------------------------------|-------|-------|--------|-------------------------------------|
| MISSED LAYUP by TAYLOR, WHITNEY        | 09:51 |       |        |                                     |
|                                        | 09:51 |       |        | BLOCK by FULLER, BREANNA            |
| REBOUND (OFF) by BROWN,KATIE           | 09:46 |       |        |                                     |
| MISSED 3PTR by BROWN,KATIE             | 09:42 |       |        |                                     |
|                                        | 09:42 |       |        | REBOUND (DEF) by TEAM               |
|                                        | 09:38 |       |        | MISSED 3PTR by WIPFF,BAILEY         |
|                                        | 09:38 |       |        | REBOUND (OFF) by IWOBI, IKPEAKU     |
|                                        | 09:32 | 35-20 | H 15   | GOOD! LAYUP by IWOBI,IKPEAKU [PNT]  |
|                                        | 09:23 |       |        | FOUL by WIPFF,BAILEY                |
| GOOD! FT by TAYLOR, WHITNEY            | 09:16 | 35-21 | H 14   |                                     |
| MISSED FT by TAYLOR, WHITNEY           | 09:16 |       |        |                                     |
|                                        | 09:16 |       |        | REBOUND (DEF) by MCGRATH,RAVEN      |
|                                        | 08:52 |       |        | MISSED LAYUP by ASHMORE, MORGAN     |
| REBOUND (DEF) by ODOM,KATHRYN          | 08:52 |       |        |                                     |
| GOOD! LAYUP by BROWN,KATIE [FB/PNT]    | 08:43 | 35-23 | H 12   |                                     |
| ASSIST by CROCKETT,KRISHAWN            | 08:43 |       |        |                                     |
|                                        | 08:21 | 37-23 | H 14   | GOOD! LAYUP by WIPFF,BAILEY [PNT]   |
| GOOD! LAYUP by CROCKETT,KRISHAWN [PNT] | 08:02 | 37-25 | H 12   |                                     |
| FOUL by BROWN,KATIE                    | 07:40 |       |        |                                     |
|                                        | 07:40 | 38-25 | H 13   | GOOD! FT by WIPFF,BAILEY            |
|                                        | 07:40 | 39-25 | H 14   | GOOD! FT by WIPFF,BAILEY            |
| GOOD! 3PTR by CROCKETT,KRISHAWN        | 07:22 | 39-28 | H 11   |                                     |
|                                        | 06:45 |       |        | MISSED JUMPER by MCGRATH,RAVEN      |
|                                        | 06:45 |       |        | REBOUND (OFF) by FULLER, BREANNA    |
|                                        | 06:36 |       |        | MISSED LAYUP by FULLER,BREANNA      |
| REBOUND (DEF) by BROWN,KATIE           | 06:36 |       |        |                                     |
| GOOD! 3PTR by TAYLOR, WHITNEY          | 06:29 | 39-31 | H 8    |                                     |
| ASSIST by ODOM,KATHRYN                 | 06:29 |       |        |                                     |
|                                        | 06:25 |       |        | TIMEOUT 30SEC                       |
|                                        | 06:08 |       |        | MISSED 3PTR by WIPFF,BAILEY         |
|                                        | 06:08 |       |        | REBOUND (OFF) by FULLER, BREANNA    |
|                                        | 05:52 | 41-31 | H 10   | GOOD! LAYUP by ASHMORE,MORGAN [PNT] |
| MISSED LAYUP by CROCKETT,KRISHAWN      | 05:38 |       |        |                                     |
|                                        | 05:38 |       |        | REBOUND (DEF) by FULLER, BREANNA    |
|                                        | 05:19 |       |        | MISSED LAYUP by FULLER,BREANNA      |
| REBOUND (DEF) by CROCKETT,KRISHAWN     | 05:19 |       |        |                                     |
|                                        | 05:03 |       |        | FOUL by ASHMORE,MORGAN              |
|                                        | 05:03 |       |        | SUB IN: TATUM,TIARA                 |
|                                        | 05:03 |       |        | SUB OUT: ASHMORE,MORGAN             |
| MISSED 3PTR by TAYLOR, WHITNEY         | 04:36 |       |        |                                     |
|                                        | 04:36 |       |        | REBOUND (DEF) by WIPFF,BAILEY       |
|                                        | 04:20 |       |        | MISSED LAYUP by FULLER, BREANNA     |
| REBOUND (DEF) by BROWN,KATIE           | 04:20 |       |        |                                     |
|                                        | 04:15 |       |        | FOUL by IWOBI,IKPEAKU               |
| TIMEOUT MEDIA                          | 04:14 |       |        |                                     |
| MISSED JUMPER by ODOM,KATHRYN          | 03:51 |       |        |                                     |
|                                        | 03:51 |       |        | REBOUND (DEF) by MCGRATH,RAVEN      |