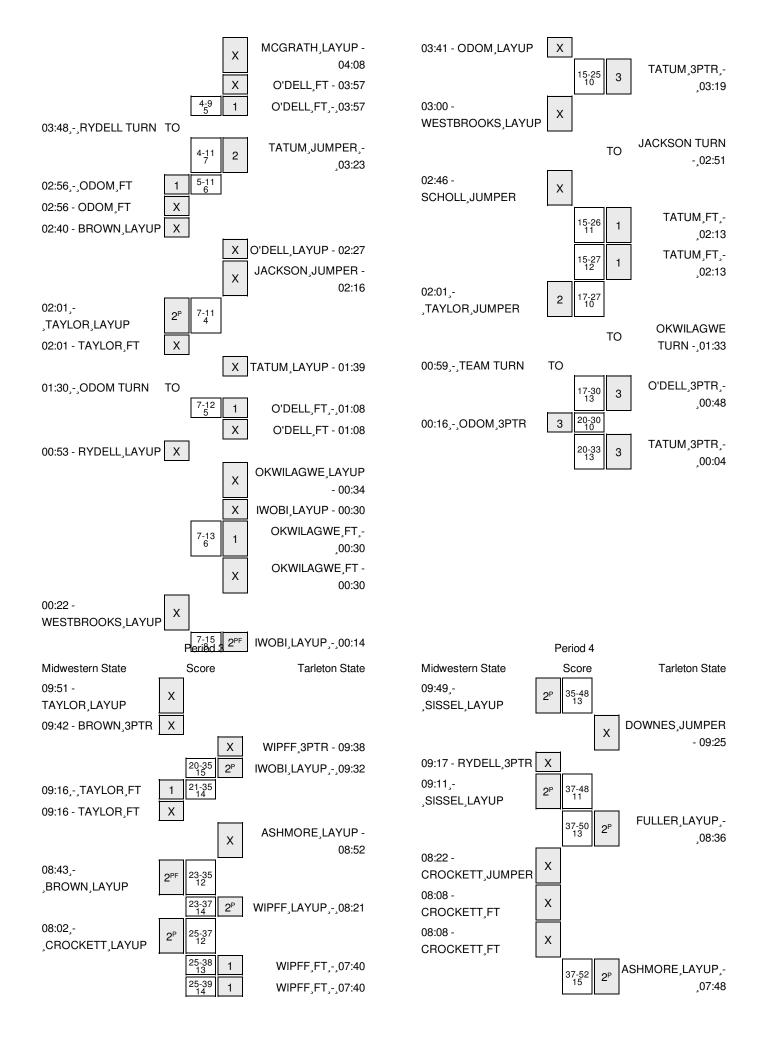

# Midwestern State vs Tarleton State 2/3/2016; 5:30 p.m. at Stephenville, TX Period 2 Play-By-Play

| VISITORS: Midwestern State                 | Time  | Score | Margin | HOME: Tarleton State                |
|--------------------------------------------|-------|-------|--------|-------------------------------------|
| SUB IN: RYDELL,KRISTIN                     | 10:00 |       |        |                                     |
| SUB IN: WESTBROOKS, JACQUAR                | 10:00 |       |        |                                     |
| SUB OUT: BROWN,KATIE                       | 10:00 |       |        |                                     |
| SUB OUT: CROCKETT,KRISHAWN                 | 10:00 |       |        |                                     |
|                                            | 10:00 |       |        | SUB IN: TATUM,TIARA                 |
|                                            | 10:00 |       |        | SUB IN: OKWILAGWE, CATHERINE        |
|                                            | 10:00 |       |        | SUB OUT: FULLER,BREANNA             |
|                                            | 10:00 |       |        | SUB OUT: MCGRATH,RAVEN              |
| MISSED LAYUP by RYDELL,KRISTIN             | 09:48 |       |        |                                     |
|                                            | 09:48 |       |        | BLOCK by OKWILAGWE, CATHERINE       |
| REBOUND (OFF) by TEAM                      | 09:46 |       |        |                                     |
| TURNOVER by TAYLOR, WHITNEY                | 09:43 |       |        |                                     |
|                                            | 09:31 |       |        | TURNOVER by OKWILAGWE, CATHERINE    |
| GOOD! JUMPER by ODOM,KATHRYN [PNT]         | 09:24 | 15-9  | H 6    |                                     |
|                                            | 08:59 | 17-9  | H 8    | GOOD! LAYUP by WIPFF, BAILEY [PNT]  |
| GOOD! JUMPER by TAYLOR, WHITNEY            | 08:44 | 17-11 | H 6    |                                     |
| ASSIST by ODOM,KATHRYN                     | 08:44 |       |        |                                     |
|                                            | 08:32 |       |        | TURNOVER by IWOBI,IKPEAKU           |
| STEAL by WESTBROOKS,JACQUAR                | 08:30 |       |        |                                     |
| GOOD! LAYUP by WESTBROOKS,JACQUAR [FB/PNT] | 08:26 | 17-13 | H 4    |                                     |
|                                            | 08:17 |       |        | MISSED 3PTR by ASHMORE,MORGAN       |
|                                            | 08:17 |       |        | REBOUND (OFF) by IWOBI,IKPEAKU      |
|                                            | 08:04 |       |        | TURNOVER by TATUM, TIARA            |
| STEAL by WESTBROOKS, JACQUAR               | 08:02 |       |        |                                     |
|                                            | 07:56 |       |        | FOUL by ASHMORE, MORGAN             |
| TURNOVER by WESTBROOKS, JACQUAR            | 07:56 |       |        |                                     |
| SUB IN: TRIPP,MONTORIA                     | 07:56 |       |        |                                     |
| SUB OUT: ODOM,KATHRYN                      | 07:56 |       |        |                                     |
|                                            | 07:56 |       |        | SUB IN: FULLER,BREANNA              |
|                                            | 07:56 |       |        | SUB IN: MCGRATH, RAVEN              |
|                                            | 07:56 |       |        | SUB OUT: TATUM,TIARA                |
|                                            | 07:56 |       |        | SUB OUT: OKWILAGWE, CATHERINE       |
|                                            | 07:46 |       |        | TURNOVER by ASHMORE, MORGAN         |
| STEAL by SISSEL, JENNIFER                  | 07:45 |       |        |                                     |
| FOUL by RYDELL,KRISTIN                     | 07:39 |       |        |                                     |
| TURNOVER by RYDELL,KRISTIN                 | 07:39 |       |        |                                     |
|                                            | 06:57 | 19-13 | H 6    | GOOD! LAYUP by FULLER,BREANNA [PNT] |
| TURNOVER by RYDELL,KRISTIN                 | 06:38 |       |        |                                     |
|                                            | 06:36 |       |        | STEAL by ASHMORE,MORGAN             |
|                                            | 06:26 |       |        | MISSED 3PTR by WIPFF,BAILEY         |
| REBOUND (DEF) by TEAM                      | 06:26 |       |        |                                     |
|                                            | 06:22 |       |        | FOUL by FULLER,BREANNA              |
| SUB IN: SCHOLL,ANNI                        | 06:22 |       |        |                                     |
| SUB OUT: RYDELL,KRISTIN                    | 06:22 |       |        |                                     |
|                                            | 06:22 |       |        | SUB IN: DOWNES,TRAVANTI             |
|                                            | 06:22 |       |        | SUB OUT: FULLER,BREANNA             |
| MISSED LAYUP by TAYLOR, WHITNEY            | 06:03 |       |        |                                     |

| VISITORS: Midwestern State Tin               | ne | Score | Margin | HOME: Tarleton State                 |
|----------------------------------------------|----|-------|--------|--------------------------------------|
| 06:                                          | 03 |       |        | REBOUND (DEF) by TEAM                |
| 06:                                          | 00 |       |        | SUB IN: MACK,AVERIE                  |
| 06:                                          | 00 |       |        | SUB OUT: DOWNES,TRAVANTI             |
| 05:                                          | 51 | 21-13 | H 8    | GOOD! LAYUP by WIPFF,BAILEY [FB/PNT] |
| 05:                                          | 51 |       |        | ASSIST by MCGRATH,RAVEN              |
| GOOD! JUMPER by TRIPP, MONTORIA [FB/PNT] 05: | 41 | 21-15 | H 6    |                                      |
| 05:                                          | 14 |       |        | MISSED LAYUP by IWOBI,IKPEAKU        |
| BLOCK by TAYLOR, WHITNEY 05:                 | 14 |       |        |                                      |
| REBOUND (DEF) by TEAM 05:                    | 14 |       |        |                                      |
| TURNOVER by SCHOLL,ANNI 04:                  | 47 |       |        |                                      |
| 04:                                          | 47 |       |        | STEAL by WIPFF,BAILEY                |
| 04:                                          | 47 |       |        | TIMEOUT MEDIA                        |
| SUB IN: VILLEGAS,MCKENNA 04:                 | 47 |       |        |                                      |
| SUB OUT: TAYLOR, WHITNEY 04:                 | 47 |       |        |                                      |
| 04:                                          | 47 |       |        | SUB IN: JACKSON,NIA                  |
| 04:                                          | 47 |       |        | SUB OUT: ASHMORE,MORGAN              |
| FOUL by WESTBROOKS, JACQUAR 04:              | 42 |       |        |                                      |
| 04::                                         | 29 |       |        | FOUL by MACK,AVERIE                  |
| 04::                                         | 29 |       |        | TURNOVER by MACK, AVERIE             |
| MISSED LAYUP by WESTBROOKS, JACQUAR 04::     | 21 |       |        |                                      |
| 04::                                         | 21 |       |        | REBOUND (DEF) by WIPFF, BAILEY       |
| FOUL by VILLEGAS,MCKENNA 04:                 | 80 |       |        |                                      |
| 04:                                          | 80 |       |        | MISSED FT by WIPFF,BAILEY            |
| 04:                                          | 80 |       |        | REBOUND (DEADB) by TEAM              |
| 04:                                          | 80 | 22-15 | H 7    | GOOD! FT by WIPFF,BAILEY             |
| 04:                                          | 80 |       |        | SUB IN: OKWILAGWE, CATHERINE         |
| 04:                                          | 80 |       |        | SUB OUT: MACK,AVERIE                 |
| TURNOVER by WESTBROOKS, JACQUAR 04:          | 02 |       |        |                                      |
| 04:                                          | 00 |       |        | STEAL by OKWILAGWE, CATHERINE        |
| 03:                                          | 48 |       |        | MISSED JUMPER by IWOBI,IKPEAKU       |
| REBOUND (DEF) by TEAM 03:                    | 48 |       |        |                                      |
| 03:                                          | 45 |       |        | FOUL by OKWILAGWE, CATHERINE         |
| SUB IN: ODOM,KATHRYN 03:                     | 45 |       |        |                                      |
| SUB OUT: TRIPP,MONTORIA 03:                  | 45 |       |        |                                      |
| 03:                                          | 45 |       |        | SUB IN: SICURELLA,KARAH              |
| 03:                                          | 45 |       |        | SUB IN: TATUM,TIARA                  |
| 03:                                          | 43 |       |        | SUB OUT: MCGRATH,RAVEN               |
| 03:                                          | 43 |       |        | SUB OUT: SICURELLA,KARAH             |
| MISSED LAYUP by ODOM,KATHRYN 03:             | 41 |       |        |                                      |
| 03:                                          | 41 |       |        | BLOCK by OKWILAGWE, CATHERINE        |
| 03:                                          | 39 |       |        | REBOUND (DEF) by TEAM                |
| 03:                                          | 19 | 25-15 | H 10   | GOOD! 3PTR by TATUM,TIARA            |
| 03:                                          | 19 |       |        | ASSIST by WIPFF,BAILEY               |
| MISSED LAYUP by WESTBROOKS, JACQUAR 03:      | 00 |       |        |                                      |
| 03:                                          | 00 |       |        | REBOUND (DEF) by IWOBI,IKPEAKU       |
| 02:                                          | 51 |       |        | TURNOVER by JACKSON,NIA              |
| STEAL by SISSEL, JENNIFER 02:                | 49 |       |        |                                      |
| MISSED JUMPER by SCHOLL, ANNI 02:            | 46 |       |        |                                      |
| 02:                                          | 46 |       |        | REBOUND (DEF) by IWOBI,IKPEAKU       |
| SUB IN: TAYLOR, WHITNEY 02:                  |    |       |        | , , , ,                              |
| SUB OUT: WESTBROOKS, JACQUAR 02:             |    |       |        |                                      |
|                                              |    |       |        |                                      |

| VISITORS: Midwestern State      | Time  | Score | Margin | HOME: Tarleton State             |
|---------------------------------|-------|-------|--------|----------------------------------|
|                                 | 02:31 |       |        | SUB IN: O'DELL,MEAGAN            |
|                                 | 02:31 |       |        | SUB OUT: WIPFF,BAILEY            |
|                                 | 02:31 |       |        | SUB OUT: JACKSON,NIA             |
| FOUL by SISSEL, JENNIFER        | 02:13 |       |        |                                  |
|                                 | 02:13 | 26-15 | H 11   | GOOD! FT by TATUM, TIARA         |
|                                 | 02:13 | 27-15 | H 12   | GOOD! FT by TATUM, TIARA         |
| SUB IN: PAUL, DELIZE            | 02:13 |       |        |                                  |
| SUB OUT: SISSEL,JENNIFER        | 02:13 |       |        |                                  |
|                                 | 02:13 |       |        | SUB IN: MANKINS,SHELBY           |
|                                 | 02:13 |       |        | SUB OUT: IWOBI,IKPEAKU           |
| GOOD! JUMPER by TAYLOR, WHITNEY | 02:01 | 27-17 | H 10   |                                  |
|                                 | 01:33 |       |        | FOUL by OKWILAGWE, CATHERINE     |
|                                 | 01:33 |       |        | TURNOVER by OKWILAGWE, CATHERINE |
| TURNOVER by TEAM                | 00:59 |       |        |                                  |
|                                 | 00:59 |       |        | SUB IN: IWOBI,IKPEAKU            |
|                                 | 00:59 |       |        | SUB OUT: OKWILAGWE, CATHERINE    |
|                                 | 00:48 | 30-17 | H 13   | GOOD! 3PTR by O'DELL,MEAGAN      |
|                                 | 00:48 |       |        | ASSIST by MANKINS, SHELBY        |
| TIMEOUT 20SEC                   | 00:44 |       |        |                                  |
| GOOD! 3PTR by ODOM,KATHRYN      | 00:16 | 30-20 | H 10   |                                  |
|                                 | 00:04 | 33-20 | H 13   | GOOD! 3PTR by TATUM,TIARA        |
|                                 | 00:04 |       |        | ASSIST by IWOBI,IKPEAKU          |

#### Midwestern State 20, Tarleton State 33

| Period 2-only | ln    | Off | 2nd    | Fast  |       |      |                        |
|---------------|-------|-----|--------|-------|-------|------|------------------------|
| Period 2-only | Paint | T/O | Chance | Break | Bench | 3333 |                        |
| MSUW          | 6     | 4   | 0      | 4     | 4     |      | Score tied - 0 times   |
| TSUW          | 6     | 5   | 0      | 2     | 11    |      | Lead changed - 0 times |

# Midwestern State vs Tarleton State 2/3/2016; 5:30 p.m. at Stephenville, TX Period 3 Play-By-Play

| VISITORS: Midwestern State             | Time  | Score | Margin | HOME: Tarleton State                |
|----------------------------------------|-------|-------|--------|-------------------------------------|
| MISSED LAYUP by TAYLOR, WHITNEY        | 09:51 |       |        |                                     |
|                                        | 09:51 |       |        | BLOCK by FULLER, BREANNA            |
| REBOUND (OFF) by BROWN,KATIE           | 09:46 |       |        |                                     |
| MISSED 3PTR by BROWN,KATIE             | 09:42 |       |        |                                     |
|                                        | 09:42 |       |        | REBOUND (DEF) by TEAM               |
|                                        | 09:38 |       |        | MISSED 3PTR by WIPFF,BAILEY         |
|                                        | 09:38 |       |        | REBOUND (OFF) by IWOBI, IKPEAKU     |
|                                        | 09:32 | 35-20 | H 15   | GOOD! LAYUP by IWOBI,IKPEAKU [PNT]  |
|                                        | 09:23 |       |        | FOUL by WIPFF,BAILEY                |
| GOOD! FT by TAYLOR, WHITNEY            | 09:16 | 35-21 | H 14   |                                     |
| MISSED FT by TAYLOR, WHITNEY           | 09:16 |       |        |                                     |
|                                        | 09:16 |       |        | REBOUND (DEF) by MCGRATH,RAVEN      |
|                                        | 08:52 |       |        | MISSED LAYUP by ASHMORE, MORGAN     |
| REBOUND (DEF) by ODOM,KATHRYN          | 08:52 |       |        |                                     |
| GOOD! LAYUP by BROWN,KATIE [FB/PNT]    | 08:43 | 35-23 | H 12   |                                     |
| ASSIST by CROCKETT,KRISHAWN            | 08:43 |       |        |                                     |
|                                        | 08:21 | 37-23 | H 14   | GOOD! LAYUP by WIPFF,BAILEY [PNT]   |
| GOOD! LAYUP by CROCKETT,KRISHAWN [PNT] | 08:02 | 37-25 | H 12   |                                     |
| FOUL by BROWN,KATIE                    | 07:40 |       |        |                                     |
|                                        | 07:40 | 38-25 | H 13   | GOOD! FT by WIPFF,BAILEY            |
|                                        | 07:40 | 39-25 | H 14   | GOOD! FT by WIPFF,BAILEY            |
| GOOD! 3PTR by CROCKETT,KRISHAWN        | 07:22 | 39-28 | H 11   |                                     |
|                                        | 06:45 |       |        | MISSED JUMPER by MCGRATH,RAVEN      |
|                                        | 06:45 |       |        | REBOUND (OFF) by FULLER, BREANNA    |
|                                        | 06:36 |       |        | MISSED LAYUP by FULLER,BREANNA      |
| REBOUND (DEF) by BROWN,KATIE           | 06:36 |       |        |                                     |
| GOOD! 3PTR by TAYLOR, WHITNEY          | 06:29 | 39-31 | H 8    |                                     |
| ASSIST by ODOM,KATHRYN                 | 06:29 |       |        |                                     |
|                                        | 06:25 |       |        | TIMEOUT 30SEC                       |
|                                        | 06:08 |       |        | MISSED 3PTR by WIPFF,BAILEY         |
|                                        | 06:08 |       |        | REBOUND (OFF) by FULLER, BREANNA    |
|                                        | 05:52 | 41-31 | H 10   | GOOD! LAYUP by ASHMORE,MORGAN [PNT] |
| MISSED LAYUP by CROCKETT,KRISHAWN      | 05:38 |       |        |                                     |
|                                        | 05:38 |       |        | REBOUND (DEF) by FULLER, BREANNA    |
|                                        | 05:19 |       |        | MISSED LAYUP by FULLER,BREANNA      |
| REBOUND (DEF) by CROCKETT,KRISHAWN     | 05:19 |       |        |                                     |
|                                        | 05:03 |       |        | FOUL by ASHMORE,MORGAN              |
|                                        | 05:03 |       |        | SUB IN: TATUM,TIARA                 |
|                                        | 05:03 |       |        | SUB OUT: ASHMORE,MORGAN             |
| MISSED 3PTR by TAYLOR, WHITNEY         | 04:36 |       |        |                                     |
|                                        | 04:36 |       |        | REBOUND (DEF) by WIPFF,BAILEY       |
|                                        | 04:20 |       |        | MISSED LAYUP by FULLER, BREANNA     |
| REBOUND (DEF) by BROWN,KATIE           | 04:20 |       |        |                                     |
|                                        | 04:15 |       |        | FOUL by IWOBI,IKPEAKU               |
| TIMEOUT MEDIA                          | 04:14 |       |        |                                     |
| MISSED JUMPER by ODOM,KATHRYN          | 03:51 |       |        |                                     |
|                                        | 03:51 |       |        | REBOUND (DEF) by MCGRATH,RAVEN      |