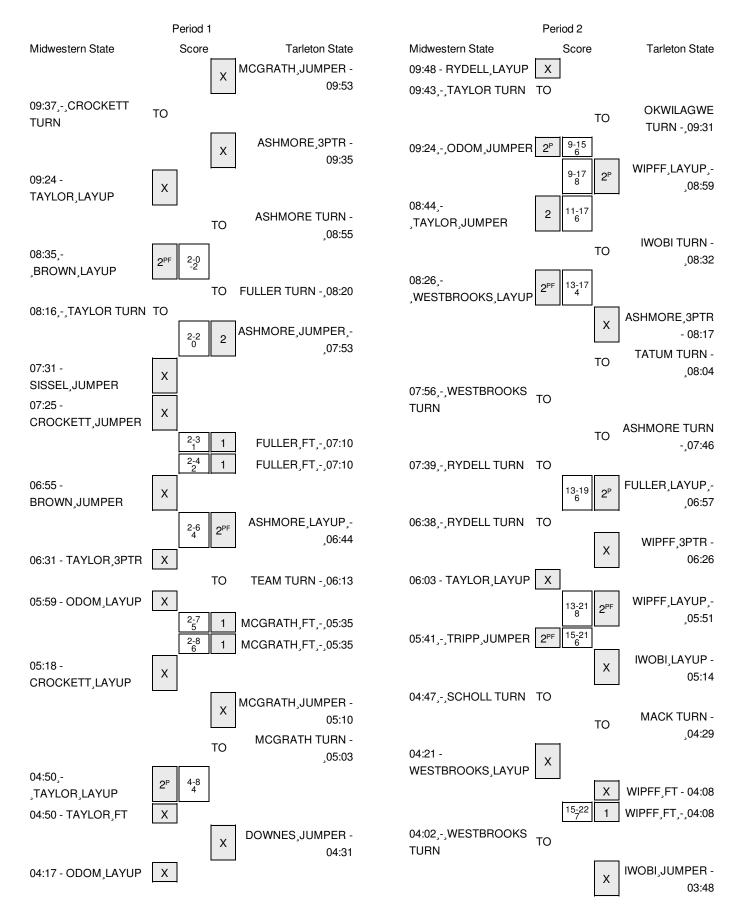

# Midwestern State vs Tarleton State 2/3/2016; 5:30 p.m. at Stephenville, TX Period 1 Play-By-Play

| VISITORS: Midwestern State          | Time  | Score | Margin | HOME: Tarleton State                   |
|-------------------------------------|-------|-------|--------|----------------------------------------|
|                                     | 09:53 |       |        | MISSED JUMPER by MCGRATH,RAVEN         |
|                                     | 09:53 |       |        | REBOUND (OFF) by TEAM                  |
|                                     | 09:45 |       |        | FOUL by FULLER, BREANNA                |
| TURNOVER by CROCKETT,KRISHAWN       | 09:37 |       |        |                                        |
|                                     | 09:36 |       |        | STEAL by ASHMORE, MORGAN               |
|                                     | 09:35 |       |        | MISSED 3PTR by ASHMORE,MORGAN          |
| REBOUND (DEF) by SISSEL, JENNIFER   | 09:35 |       |        |                                        |
| MISSED LAYUP by TAYLOR,WHITNEY      | 09:24 |       |        |                                        |
|                                     | 09:24 |       |        | REBOUND (DEF) by MCGRATH,RAVEN         |
|                                     | 08:55 |       |        | TURNOVER by ASHMORE, MORGAN            |
| GOOD! LAYUP by BROWN,KATIE [FB/PNT] | 08:35 | 0-2   | V 2    |                                        |
| ASSIST by ODOM,KATHRYN              | 08:35 |       |        |                                        |
|                                     | 08:20 |       |        | TURNOVER by FULLER,BREANNA             |
| STEAL by ODOM,KATHRYN               | 08:19 |       |        |                                        |
| TURNOVER by TAYLOR,WHITNEY          | 08:16 |       |        |                                        |
|                                     | 07:53 | 2-2   | T      | GOOD! JUMPER by ASHMORE, MORGAN        |
| MISSED JUMPER by SISSEL,JENNIFER    | 07:31 |       |        |                                        |
| REBOUND (OFF) by BROWN,KATIE        | 07:31 |       |        |                                        |
| MISSED JUMPER by CROCKETT,KRISHAWN  | 07:25 |       |        |                                        |
|                                     | 07:25 |       |        | REBOUND (DEF) by IWOBI,IKPEAKU         |
| FOUL by BROWN,KATIE                 | 07:10 |       |        |                                        |
|                                     | 07:10 | 3-2   | H 1    | GOOD! FT by FULLER, BREANNA            |
|                                     | 07:10 | 4-2   | H 2    | GOOD! FT by FULLER,BREANNA             |
| MISSED JUMPER by BROWN,KATIE        | 06:55 |       |        |                                        |
|                                     | 06:55 |       |        | REBOUND (DEF) by FULLER, BREANNA       |
|                                     | 06:44 | 6-2   | H 4    | GOOD! LAYUP by ASHMORE,MORGAN [FB/PNT] |
| MISSED 3PTR by TAYLOR,WHITNEY       | 06:31 |       |        |                                        |
|                                     | 06:31 |       |        | REBOUND (DEF) by WIPFF,BAILEY          |
|                                     | 06:13 |       |        | TURNOVER by TEAM                       |
|                                     | 06:07 |       |        | FOUL by MCGRATH,RAVEN                  |
| MISSED LAYUP by ODOM,KATHRYN        | 05:59 |       |        |                                        |
|                                     | 05:59 |       |        | REBOUND (DEF) by FULLER, BREANNA       |
| SUB IN: RYDELL,KRISTIN              | 05:54 |       |        |                                        |
| SUB OUT: BROWN,KATIE                | 05:54 |       |        |                                        |
| FOUL by RYDELL,KRISTIN              | 05:35 |       |        |                                        |
|                                     | 05:35 | 7-2   | H 5    | GOOD! FT by MCGRATH,RAVEN              |
|                                     | 05:35 | 8-2   | H 6    | GOOD! FT by MCGRATH,RAVEN              |
|                                     | 05:35 |       |        | SUB IN: MACK,AVERIE                    |
|                                     | 05:35 |       |        | SUB OUT: FULLER,BREANNA                |
| MISSED LAYUP by CROCKETT,KRISHAWN   | 05:18 |       |        |                                        |
|                                     | 05:18 |       |        | REBOUND (DEF) by ASHMORE,MORGAN        |
|                                     | 05:10 |       |        | MISSED JUMPER by MCGRATH,RAVEN         |
|                                     | 05:10 |       |        | REBOUND (OFF) by TEAM                  |
| FOUL by SISSEL, JENNIFER            | 05:09 |       |        |                                        |
|                                     | 05:09 |       |        | SUB IN: O'DELL,MEAGAN                  |
|                                     | 05:09 |       |        | SUB IN: DOWNES,TRAVANTI                |
|                                     | 05:09 |       |        | SUB OUT: WIPFF,BAILEY                  |

| VISITORS: Midwestern State            | Time           | Score | Margin | HOME: Tarleton State                             |
|---------------------------------------|----------------|-------|--------|--------------------------------------------------|
|                                       | 05:09          |       |        | SUB OUT: IWOBI,IKPEAKU                           |
|                                       | 05:03          |       |        | TURNOVER by MCGRATH, RAVEN                       |
| GOOD! LAYUP by TAYLOR, WHITNEY [PNT]  | 04:50          | 8-4   | H 4    |                                                  |
|                                       | 04:50          |       |        | FOUL by MACK,AVERIE                              |
| TIMEOUT MEDIA                         | 04:50          |       |        |                                                  |
| MISSED FT by TAYLOR, WHITNEY          | 04:50          |       |        |                                                  |
|                                       | 04:50          |       |        | REBOUND (DEF) by MCGRATH, RAVEN                  |
|                                       | 04:31          |       |        | MISSED JUMPER by DOWNES,TRAVANTI                 |
| REBOUND (DEF) by CROCKETT, KRISHAWN   | 04:31          |       |        |                                                  |
| MISSED LAYUP by ODOM,KATHRYN          | 04:17          |       |        |                                                  |
|                                       | 04:17          |       |        | REBOUND (DEF) by MCGRATH, RAVEN                  |
|                                       | 04:08          |       |        | MISSED LAYUP by MCGRATH, RAVEN                   |
|                                       | 04:08          |       |        | REBOUND (OFF) by MACK, AVERIE                    |
|                                       | 04:06          |       |        | SUB IN: JACKSON,NIA                              |
|                                       | 04:06          |       |        | SUB IN: TATUM,TIARA                              |
|                                       | 04:06          |       |        | SUB OUT: MCGRATH,RAVEN                           |
|                                       | 04:06          |       |        | SUB OUT: ASHMORE,MORGAN                          |
| FOUL by CROCKETT, KRISHAWN            | 03:57          |       |        |                                                  |
| ·                                     | 03:57          |       |        | MISSED FT by O'DELL,MEAGAN                       |
|                                       | 03:57          |       |        | REBOUND (DEADB) by TEAM                          |
|                                       | 03:57          | 9-4   | H 5    | GOOD! FT by O'DELL,MEAGAN                        |
| TURNOVER by RYDELL,KRISTIN            | 03:48          |       |        | ., ., .,                                         |
| <b>,</b>                              | 03:23          | 11-4  | H 7    | GOOD! JUMPER by TATUM, TIARA                     |
|                                       | 02:56          |       |        | FOUL by TATUM,TIARA                              |
| GOOD! FT by ODOM,KATHRYN              | 02:56          | 11-5  | H 6    |                                                  |
| MISSED FT by ODOM,KATHRYN             | 02:56          |       |        |                                                  |
| REBOUND (OFF) by RYDELL,KRISTIN       | 02:56          |       |        |                                                  |
| SUB IN: BROWN,KATIE                   | 02:56          |       |        |                                                  |
| SUB OUT: SISSEL,JENNIFER              | 02:56          |       |        |                                                  |
| MISSED LAYUP by BROWN,KATIE           | 02:40          |       |        |                                                  |
| inicold by bitomi, with               | 02:40          |       |        | REBOUND (DEF) by DOWNES,TRAVANTI                 |
|                                       | 02:27          |       |        | MISSED LAYUP by O'DELL,MEAGAN                    |
|                                       | 02:27          |       |        | REBOUND (OFF) by TATUM,TIARA                     |
|                                       | 02:16          |       |        | MISSED JUMPER by JACKSON,NIA                     |
| REBOUND (DEF) by CROCKETT,KRISHAWN    | 02:16          |       |        | WIGGED GOWN EIT BY GRONGGIV, WIR                 |
| GOOD! LAYUP by TAYLOR, WHITNEY [PNT]  | 02:10          | 11-7  | H 4    |                                                  |
| GOOD: EXTOR BY TATEOR, WHITNEY [FIXT] | 02:01          | 11.7  | 117    | FOUL by O'DELL,MEAGAN                            |
| MISSED FT by TAYLOR, WHITNEY          | 02:01          |       |        | 1 OOL by O DELL, MENGAN                          |
| WIGGEDTT by TATEOTI, WITHTNET         | 02:01          |       |        | REBOUND (DEF) by TATUM,TIARA                     |
|                                       | 01:39          |       |        | MISSED LAYUP by TATUM,TIARA                      |
| REBOUND (DEF) by ODOM,KATHRYN         | 01:39          |       |        | MISSED LATOR BY TATOM, HARA                      |
| TURNOVER by ODOM,KATHRYN              | 01:39          |       |        |                                                  |
| TOTINO VEIL BY ODOM, RATHITIN         | 01:30          |       |        | SUB IN: IWOBI,IKPEAKU                            |
|                                       | 01:30          |       |        | SUB IN: OKWILAGWE,CATHERINE                      |
|                                       |                |       |        |                                                  |
|                                       | 01:30<br>01:30 |       |        | SUB OUT: MACK,AVERIE<br>SUB OUT: DOWNES,TRAVANTI |
| FOUR by CROCKETT KRICHAMA             |                |       |        | SUB OUT. DOWNES, TRAVANTI                        |
| FOUL by CROCKETT,KRISHAWN             | 01:08          | 10.7  | ЦЕ     | COODIET IN CIDELL MEACAN                         |
|                                       | 01:08          | 12-7  | H 5    | GOOD! FT by O'DELL,MEAGAN                        |
| DEDOUND (DEE) I. DVDELL (CECTE)       | 01:08          |       |        | MISSED FT by O'DELL,MEAGAN                       |
| REBOUND (DEF) by RYDELL,KRISTIN       | 01:08          |       |        |                                                  |
| SUB IN: WESTBROOKS, JACQUAR           | 01:08          |       |        |                                                  |
| SUB OUT: CROCKETT,KRISHAWN            | 01:08          |       |        |                                                  |

| VISITORS: Midwestern State           | Time  | Score | Margin | HOME: Tarleton State                  |
|--------------------------------------|-------|-------|--------|---------------------------------------|
| MISSED LAYUP by RYDELL,KRISTIN       | 00:53 |       |        |                                       |
|                                      | 00:53 |       |        | REBOUND (DEF) by OKWILAGWE, CATHERINE |
|                                      | 00:34 |       |        | MISSED LAYUP by OKWILAGWE, CATHERINE  |
|                                      | 00:34 |       |        | REBOUND (OFF) by IWOBI, IKPEAKU       |
|                                      | 00:30 |       |        | MISSED LAYUP by IWOBI,IKPEAKU         |
|                                      | 00:30 |       |        | REBOUND (OFF) by OKWILAGWE, CATHERINE |
| FOUL by BROWN,KATIE                  | 00:30 |       |        |                                       |
|                                      | 00:30 | 13-7  | H 6    | GOOD! FT by OKWILAGWE, CATHERINE      |
|                                      | 00:30 |       |        | MISSED FT by OKWILAGWE, CATHERINE     |
| REBOUND (DEF) by WESTBROOKS, JACQUAR | 00:30 |       |        |                                       |
| SUB IN: SISSEL, JENNIFER             | 00:30 |       |        |                                       |
| SUB OUT: BROWN,KATIE                 | 00:30 |       |        |                                       |
|                                      | 00:30 |       |        | SUB IN: WIPFF,BAILEY                  |
|                                      | 00:30 |       |        | SUB OUT: O'DELL,MEAGAN                |
| MISSED LAYUP by WESTBROOKS, JACQUAR  | 00:22 |       |        |                                       |
|                                      | 00:22 |       |        | REBOUND (DEF) by OKWILAGWE, CATHERINE |
|                                      | 00:14 | 15-7  | H 8    | GOOD! LAYUP by IWOBI,IKPEAKU [FB/PNT] |
|                                      | 00:14 |       |        | ASSIST by JACKSON,NIA                 |

#### Midwestern State 7, Tarleton State 15

| Period 1-only | In<br>Paint | Off<br>T/O | 2nd<br>Chance | Fast<br>Break | Bench | 3333 |                        |
|---------------|-------------|------------|---------------|---------------|-------|------|------------------------|
| MSUW          | 6           | 4          | 0             | 2             | 0     |      | Score tied - 0 times   |
| TSUW          | 4           | 5          | 2             | 4             | 5     |      | Lead changed - 0 times |