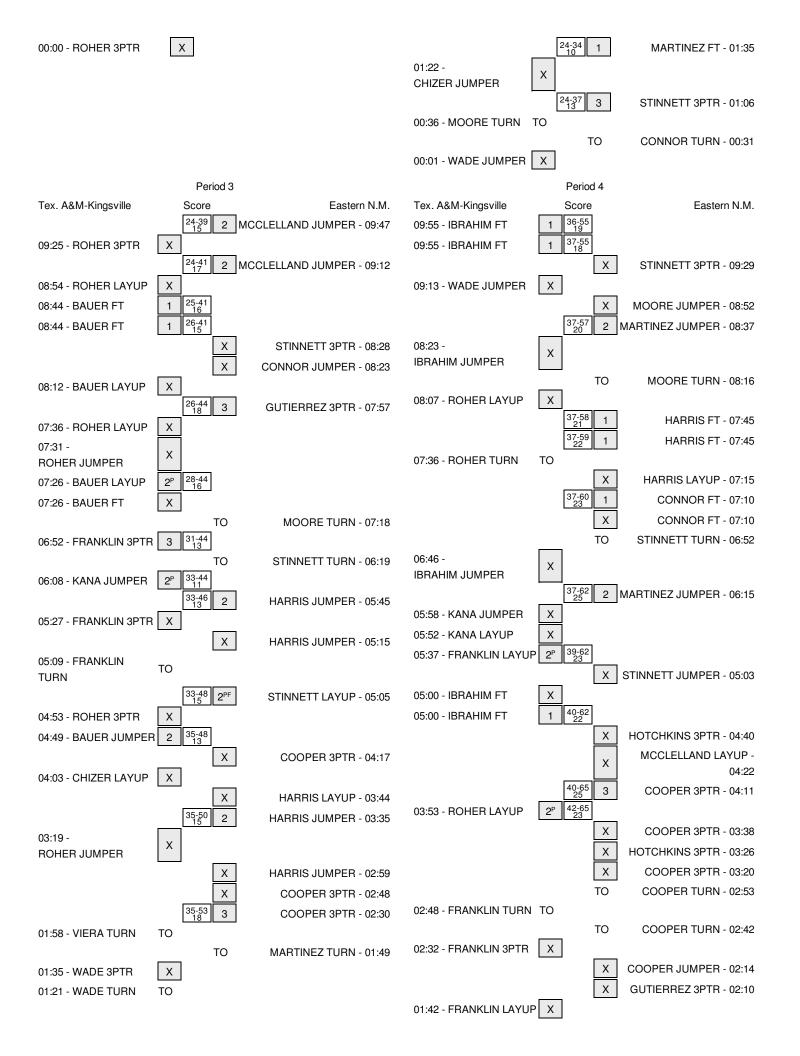

Officials: Larry Varoz, Walt Sanchez, Chris Whittaker Technical Fouls: Tex. A&M-Kingsville- None. Eastern N.M.- None.

Attendance: 0

| Score by periods    | 1st | 2nd | 3rd | 4th | Total |
|---------------------|-----|-----|-----|-----|-------|
| Tex. A&M-Kingsville | 19  | 5   | 11  | 7   | 42    |
| Eastern N.M.        | 19  | 18  | 18  | 12  | 67    |

Last FG - TAMUK 4th-03:53, ENMU 4th-04:11. Largest lead - Tex. A&M-Kingsville by 5 1st-05:01; Eastern N.M. by 25 4th-06:15

TAMUK led for 5:10. ENMU led for 29:08. Game was tied for 5:42.

|        | In    | Off        | 2nd           | Fast          |       |
|--------|-------|------------|---------------|---------------|-------|
| Points | Paint | Off<br>T/O | 2nd<br>Chance | Fast<br>Break | Bench |
| TAMUK  | 18    | 8          | 14            | 5             | 15    |
| ENMU   | 16    | 13         | 14            | 4             | 38    |

Score tied - 4 times Lead changed - 6 times