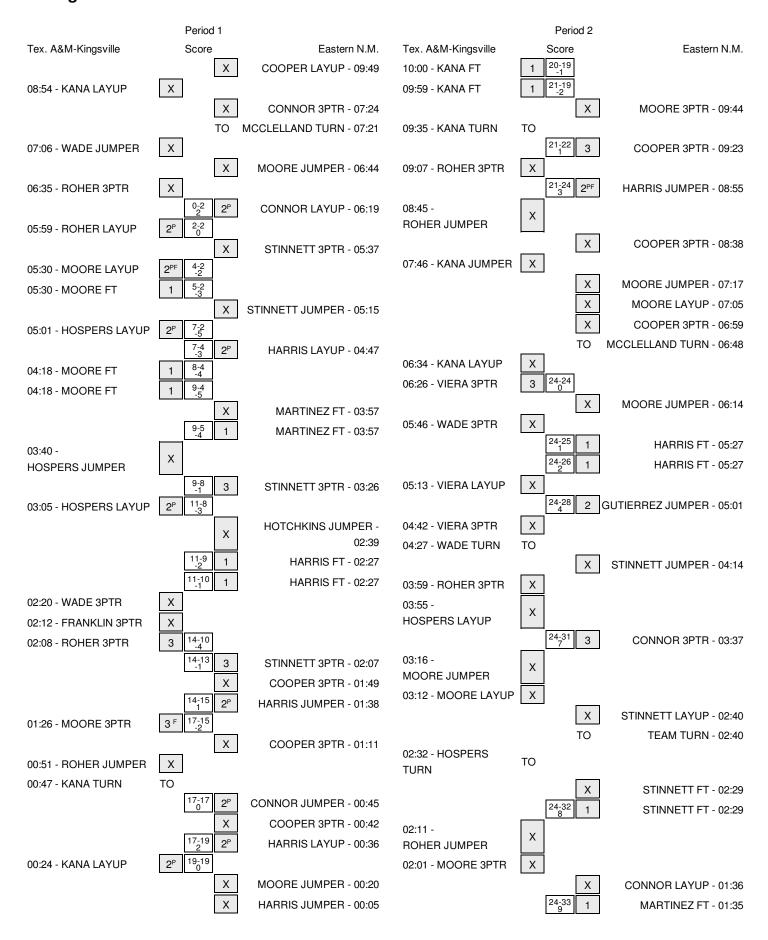

Officials: Larry Varoz, Walt Sanchez, Chris Whittaker Technical Fouls: Tex. A&M-Kingsville- None. Eastern N.M.- None.

Attendance: 0

| Score by periods    | 1st | 2nd | 3rd | 4th | Total |
|---------------------|-----|-----|-----|-----|-------|
| Tex. A&M-Kingsville | 19  | 5   | 11  | 7   | 42    |
| Eastern N.M.        | 19  | 18  | 18  | 12  | 67    |

Last FG - TAMUK 4th-03:53, ENMU 4th-04:11. Largest lead - Tex. A&M-Kingsville by 5 1st-05:01; Eastern N.M. by 25 4th-06:15

TAMUK led for 5:10. ENMU led for 29:08. Game was tied for 5:42.

|        | In    | Off        | 2nd           | Fast          |       |
|--------|-------|------------|---------------|---------------|-------|
| Points | Paint | Off<br>T/O | 2nd<br>Chance | Fast<br>Break | Bench |
| TAMUK  | 18    | 8          | 14            | 5             | 15    |
| ENMU   | 16    | 13         | 14            | 4             | 38    |

Score tied - 4 times Lead changed - 6 times