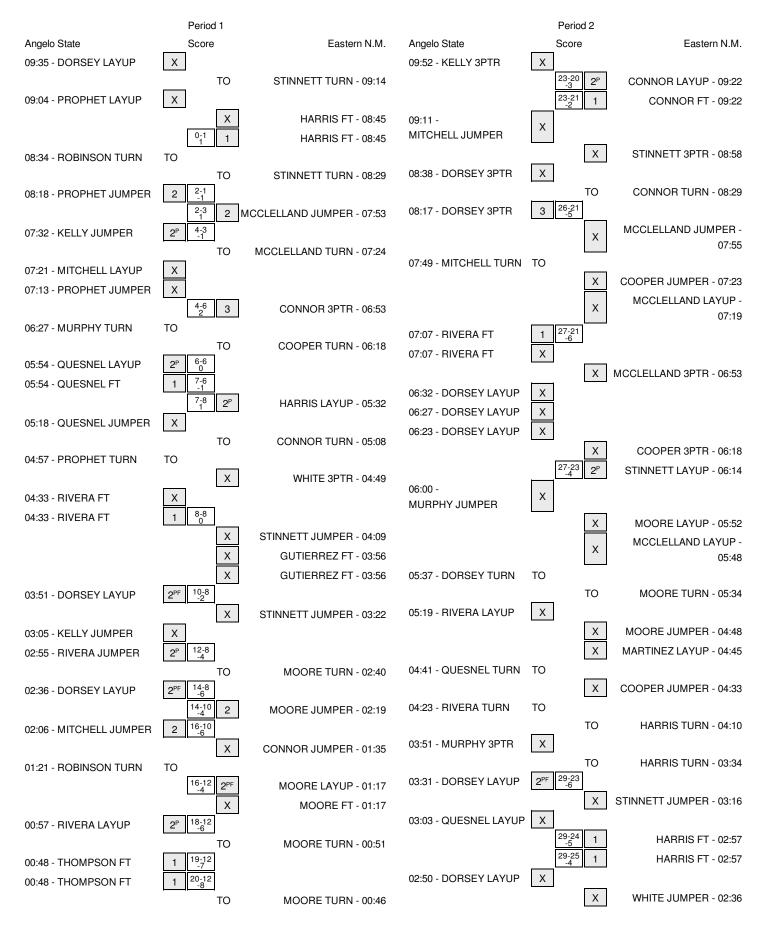

### ANGELO STATE AT EASTERN NEW MEXICO

1/16/2016 Portales, NM

### **FINAL STATS**

# **Angelo State** (9-4; LSC 2-1)

# 79

## Eastern N.M. (6-8; LSC 1-3)

*Start Time:* 2 p.m. *Officials:* Reggie Cooper, Kelly Copeland, Shane Pope *Attendance:* 0 61

#### Official Basketball Box Score -- Game Totals -- Final Statistics Angelo State vs Eastern N.M. 1/16/2016 2 p.m. at Portales, NM