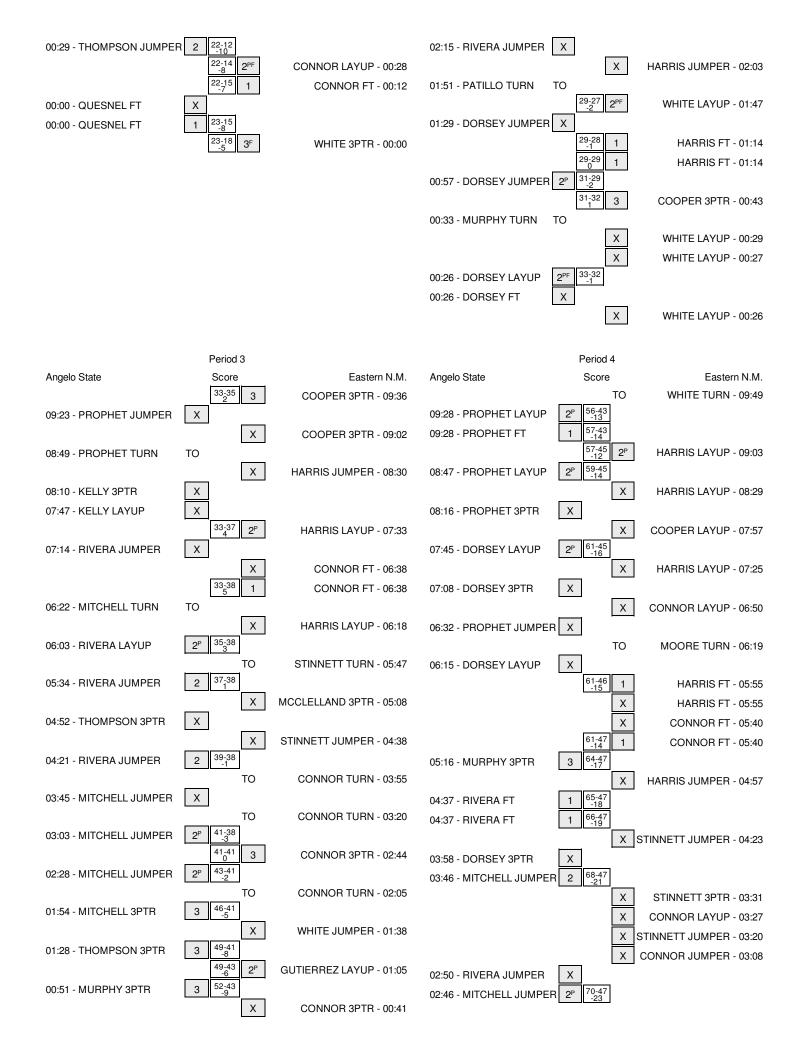

### ANGELO STATE AT EASTERN NEW MEXICO

1/16/2016 Portales, NM

### **FINAL STATS**

# **Angelo State** (9-4; LSC 2-1)

# 79

## Eastern N.M. (6-8; LSC 1-3)

*Start Time:* 2 p.m. *Officials:* Reggie Cooper, Kelly Copeland, Shane Pope *Attendance:* 0 61

#### Official Basketball Box Score -- Game Totals -- Final Statistics Angelo State vs Eastern N.M. 1/16/2016 2 p.m. at Portales, NM