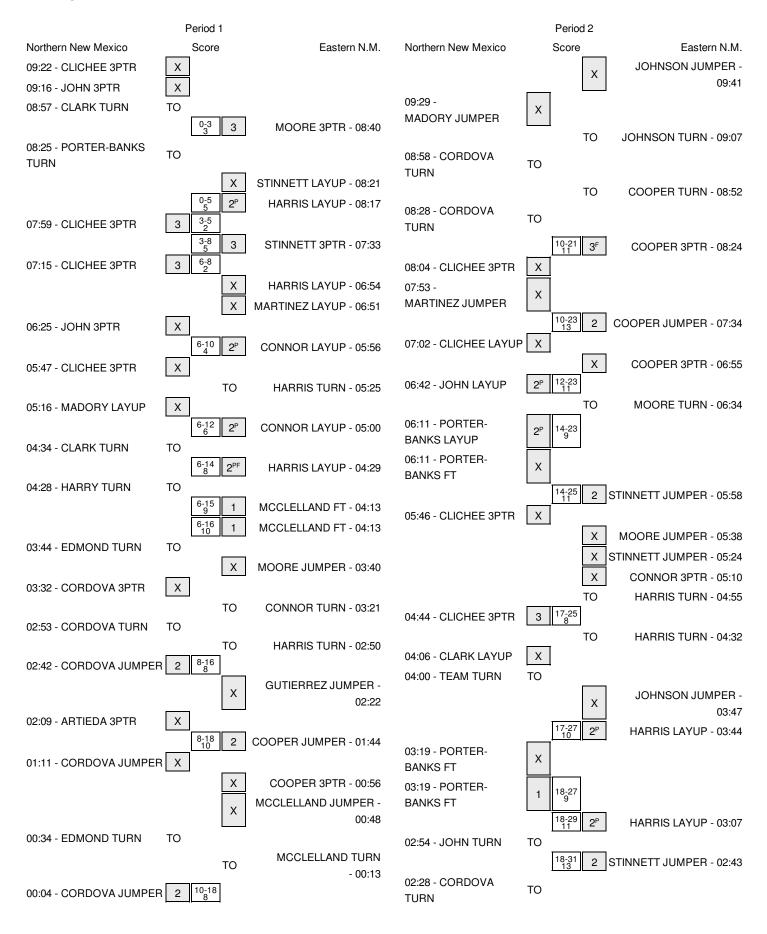

# Northern New Mexico vs Eastern N.M. 12/31/2015; 12 p.m. at Portales, NM Period 1 Play-By-Play

| VISITORS: Northern New Mexico       | Time  | Score | Margin | HOME: Eastern N.M.                                 |
|-------------------------------------|-------|-------|--------|----------------------------------------------------|
| MISSED 3PTR by CLICHEE, DEMETRIA    | 09:22 |       |        |                                                    |
| REBOUND (OFF) by MADORY, BRIDGITTE  | 09:22 |       |        |                                                    |
| MISSED 3PTR by JOHN, ASHLEY         | 09:16 |       |        |                                                    |
| REBOUND (OFF) by CLARK,FRANCINE     | 09:16 |       |        |                                                    |
| TURNOVER by CLARK,FRANCINE          | 08:57 |       |        |                                                    |
|                                     | 08:40 | 3-0   | H 3    | GOOD! 3PTR by MOORE,MIRANDA                        |
|                                     | 08:40 |       |        | ASSIST by MARTINEZ,ELIZA                           |
| TURNOVER by PORTER-BANKS, SHAYNA    | 08:25 |       |        |                                                    |
|                                     | 08:21 |       |        | MISSED LAYUP by STINNETT, SARAH                    |
|                                     | 08:21 |       |        | REBOUND (OFF) by HARRIS,KASSANDRA                  |
|                                     | 08:17 | 5-0   | H 5    | GOOD! LAYUP by HARRIS,KASSANDRA [PNT]              |
| GOOD! 3PTR by CLICHEE, DEMETRIA     | 07:59 | 5-3   | H 2    | , , ,                                              |
| ASSIST by PORTER-BANKS, SHAYNA      | 07:59 |       |        |                                                    |
| .,                                  | 07:33 | 8-3   | H 5    | GOOD! 3PTR by STINNETT, SARAH                      |
|                                     | 07:33 |       |        | ASSIST by CONNOR, MIKAEHLA                         |
| GOOD! 3PTR by CLICHEE, DEMETRIA     | 07:15 | 8-6   | H 2    | ,                                                  |
| ASSIST by PORTER-BANKS,SHAYNA       | 07:15 |       |        |                                                    |
| ,                                   | 06:54 |       |        | MISSED LAYUP by HARRIS,KASSANDRA                   |
|                                     | 06:54 |       |        | REBOUND (OFF) by MARTINEZ,ELIZA                    |
|                                     | 06:51 |       |        | MISSED LAYUP by MARTINEZ,ELIZA                     |
| REBOUND (DEF) by MADORY,BRIDGITTE   | 06:51 |       |        | WIGGED EXTENS by WINTETHEEZ, ELIZAT                |
| MISSED 3PTR by JOHN, ASHLEY         | 06:25 |       |        |                                                    |
| WHOOLD OF THE BY COTHIN, MOTILE I   | 06:25 |       |        | REBOUND (DEF) by TEAM                              |
|                                     | 05:56 | 10-6  | H 4    | GOOD! LAYUP by CONNOR,MIKAEHLA [PNT]               |
| MISSED 3PTR by CLICHEE, DEMETRIA    | 05:47 | 10-0  | 114    | GOOD: LATOR BY CONNOR, MINALTILA [FIVI]            |
| WIGGED SI TIT by GEIGHTEL, DEWETTIA | 05:47 |       |        | DEBOLIND (DEE) by TEAM                             |
|                                     | 05:47 |       |        | REBOUND (DEF) by TEAM TURNOVER by HARRIS,KASSANDRA |
| STEAL by CLICHEE, DEMETRIA          | 05:24 |       |        | TORNOVER BY HARRIS, RASSANDRA                      |
| MISSED LAYUP by MADORY,BRIDGITTE    | 05:24 |       |        |                                                    |
| MISSED LATUP by MADORY, BRIDGITTE   |       |       |        | DEDOLIND (DEE) by HADDIS KASSANDDA                 |
| FOLU IN PORTER RANGO CHAVAIA        | 05:16 |       |        | REBOUND (DEF) by HARRIS,KASSANDRA                  |
| FOUL by PORTER-BANKS, SHAYNA        | 05:13 |       |        |                                                    |
| SUB IN: HARRY,SHANIA                | 05:13 |       |        |                                                    |
| SUB OUT: JOHN,ASHLEY                | 05:13 | 40.0  | 11.0   | COORT AVAIR IN CONNOR MIKATURA IRAITA              |
| TURNOVER L. OLARIZ ERANONE          | 05:00 | 12-6  | H 6    | GOOD! LAYUP by CONNOR,MIKAEHLA [PNT]               |
| TURNOVER by CLARK,FRANCINE          | 04:34 |       |        | OTEN L. MOODE MIDANDA                              |
|                                     | 04:31 |       |        | STEAL by MOORE,MIRANDA                             |
|                                     | 04:29 | 14-6  | H 8    | GOOD! LAYUP by HARRIS,KASSANDRA [FB/PNT]           |
|                                     | 04:29 |       |        | ASSIST by MOORE,MIRANDA                            |
| TIMEOUT 30SEC                       | 04:29 |       |        |                                                    |
| SUB IN: CORDOVA, CHEYENNE           | 04:29 |       |        |                                                    |
| SUB IN: ARTIEDA,KRISHIA             | 04:29 |       |        |                                                    |
| SUB IN: EDMOND, JOCELYNN            | 04:29 |       |        |                                                    |
| SUB OUT: PORTER-BANKS,SHAYNA        | 04:29 |       |        |                                                    |
| SUB OUT: CLICHEE, DEMETRIA          | 04:29 |       |        |                                                    |
| SUB OUT: MADORY,BRIDGITTE           | 04:29 |       |        |                                                    |
|                                     | 04:29 |       |        | SUB IN: MCCLELLAND, JOHNA                          |
|                                     | 04:29 |       |        | SUB OUT: MARTINEZ,ELIZA                            |
| TURNOVER by HARRY,SHANIA            | 04:28 |       |        |                                                    |
| FOUL by ARTIEDA,KRISHIA             | 04:13 |       |        |                                                    |
|                                     | 04:13 | 15-6  | H 9    | GOOD! FT by MCCLELLAND, JOHNA                      |
|                                     |       |       |        |                                                    |

| VISITORS: Northern New Mexico         | Time  | Score | Margin | HOME: Eastern N.M.                   |
|---------------------------------------|-------|-------|--------|--------------------------------------|
|                                       | 04:13 | 16-6  | H 10   | GOOD! FT by MCCLELLAND, JOHNA        |
| TURNOVER by EDMOND, JOCELYNN          | 03:44 |       |        |                                      |
|                                       | 03:40 |       |        | MISSED JUMPER by MOORE, MIRANDA      |
| REBOUND (DEF) by EDMOND, JOCELYNN     | 03:40 |       |        |                                      |
| MISSED 3PTR by CORDOVA, CHEYENNE      | 03:32 |       |        |                                      |
|                                       | 03:32 |       |        | REBOUND (DEF) by MCCLELLAND, JOHNA   |
|                                       | 03:21 |       |        | TURNOVER by CONNOR, MIKAEHLA         |
| TURNOVER by CORDOVA, CHEYENNE         | 02:53 |       |        |                                      |
|                                       | 02:52 |       |        | STEAL by STINNETT,SARAH              |
|                                       | 02:50 |       |        | TURNOVER by HARRIS, KASSANDRA        |
| STEAL by HARRY,SHANIA                 | 02:49 |       |        |                                      |
| GOOD! JUMPER by CORDOVA, CHEYENNE     | 02:42 | 16-8  | H 8    |                                      |
| ASSIST by HARRY,SHANIA                | 02:42 |       |        |                                      |
|                                       | 02:32 |       |        | TIMEOUT 30SEC                        |
| SUB IN: MARTINEZ,JACQUELYNN           | 02:32 |       |        |                                      |
| SUB OUT: CLARK,FRANCINE               | 02:32 |       |        |                                      |
|                                       | 02:32 |       |        | SUB IN: JOHNSON,DASIA                |
|                                       | 02:32 |       |        | SUB IN: COOPER,JORDYN                |
|                                       | 02:32 |       |        | SUB IN: GUTIERREZ,BRITTANY           |
|                                       | 02:32 |       |        | SUB OUT: MOORE,MIRANDA               |
|                                       | 02:32 |       |        | SUB OUT: STINNETT,SARAH              |
|                                       | 02:32 |       |        | SUB OUT: HARRIS,KASSANDRA            |
|                                       | 02:22 |       |        | MISSED JUMPER by GUTIERREZ, BRITTANY |
| REBOUND (DEF) by TEAM                 | 02:22 |       |        |                                      |
|                                       | 02:20 |       |        | SUB IN: COOPER,JAYLYN                |
|                                       | 02:20 |       |        | SUB OUT: CONNOR,MIKAEHLA             |
| MISSED 3PTR by ARTIEDA,KRISHIA        | 02:09 |       |        |                                      |
|                                       | 02:09 |       |        | REBOUND (DEF) by GUTIERREZ, BRITTANY |
|                                       | 01:44 | 18-8  | H 10   | GOOD! JUMPER by COOPER, JAYLYN       |
| MISSED JUMPER by CORDOVA, CHEYENNE    | 01:11 |       |        |                                      |
|                                       | 01:11 |       |        | REBOUND (DEF) by TEAM                |
| SUB IN: CLICHEE, DEMETRIA             | 01:10 |       |        |                                      |
| SUB OUT: HARRY,SHANIA                 | 01:10 |       |        |                                      |
|                                       | 00:56 |       |        | MISSED 3PTR by COOPER, JORDYN        |
|                                       | 00:56 |       |        | REBOUND (OFF) by GUTIERREZ, BRITTANY |
|                                       | 00:48 |       |        | MISSED JUMPER by MCCLELLAND, JOHNA   |
| REBOUND (DEF) by MARTINEZ, JACQUELYNN | 00:48 |       |        |                                      |
| TURNOVER by EDMOND, JOCELYNN          | 00:34 |       |        |                                      |
| SUB IN: JOHN,ASHLEY                   | 00:34 |       |        |                                      |
| SUB OUT: ARTIEDA,KRISHIA              | 00:34 |       |        |                                      |
|                                       | 00:13 |       |        | TURNOVER by MCCLELLAND, JOHNA        |
| SUB IN: MADORY,BRIDGITTE              | 00:13 |       |        |                                      |
| SUB OUT: EDMOND, JOCELYNN             | 00:13 |       |        |                                      |
| GOOD! JUMPER by CORDOVA, CHEYENNE     | 00:04 | 18-10 | H 8    |                                      |

#### Northern New Mexico 10, Eastern N.M. 18

| Period 1-only | In<br>Paint | Off<br>T/O | 2nd<br>Chance | Fast<br>Break | Bench |                        |
|---------------|-------------|------------|---------------|---------------|-------|------------------------|
| NNMC          | 0           | 4          | 0             | 0             | 4     | Score tied - 0 times   |
| ENMU          | 8           | 9          | 2             | 2             | 4     | Lead changed - 0 times |