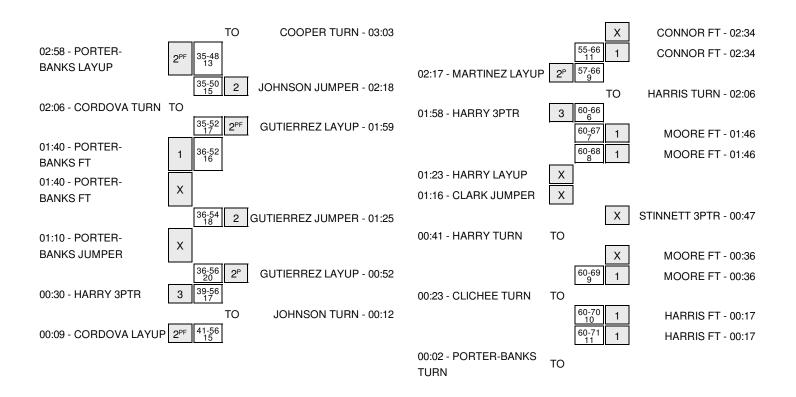

# Northern New Mexico vs Eastern N.M. 12/31/2015; 12 p.m. at Portales, NM Period 1 Play-By-Play

| VISITORS: Northern New Mexico       | Time  | Score | Margin | HOME: Eastern N.M.                                 |
|-------------------------------------|-------|-------|--------|----------------------------------------------------|
| MISSED 3PTR by CLICHEE, DEMETRIA    | 09:22 |       |        |                                                    |
| REBOUND (OFF) by MADORY, BRIDGITTE  | 09:22 |       |        |                                                    |
| MISSED 3PTR by JOHN, ASHLEY         | 09:16 |       |        |                                                    |
| REBOUND (OFF) by CLARK,FRANCINE     | 09:16 |       |        |                                                    |
| TURNOVER by CLARK,FRANCINE          | 08:57 |       |        |                                                    |
|                                     | 08:40 | 3-0   | H 3    | GOOD! 3PTR by MOORE,MIRANDA                        |
|                                     | 08:40 |       |        | ASSIST by MARTINEZ,ELIZA                           |
| TURNOVER by PORTER-BANKS, SHAYNA    | 08:25 |       |        |                                                    |
|                                     | 08:21 |       |        | MISSED LAYUP by STINNETT, SARAH                    |
|                                     | 08:21 |       |        | REBOUND (OFF) by HARRIS,KASSANDRA                  |
|                                     | 08:17 | 5-0   | H 5    | GOOD! LAYUP by HARRIS,KASSANDRA [PNT]              |
| GOOD! 3PTR by CLICHEE, DEMETRIA     | 07:59 | 5-3   | H 2    | , , ,                                              |
| ASSIST by PORTER-BANKS, SHAYNA      | 07:59 |       |        |                                                    |
| .,                                  | 07:33 | 8-3   | H 5    | GOOD! 3PTR by STINNETT, SARAH                      |
|                                     | 07:33 |       |        | ASSIST by CONNOR, MIKAEHLA                         |
| GOOD! 3PTR by CLICHEE, DEMETRIA     | 07:15 | 8-6   | H 2    | ,                                                  |
| ASSIST by PORTER-BANKS,SHAYNA       | 07:15 |       |        |                                                    |
| ,                                   | 06:54 |       |        | MISSED LAYUP by HARRIS,KASSANDRA                   |
|                                     | 06:54 |       |        | REBOUND (OFF) by MARTINEZ,ELIZA                    |
|                                     | 06:51 |       |        | MISSED LAYUP by MARTINEZ,ELIZA                     |
| REBOUND (DEF) by MADORY,BRIDGITTE   | 06:51 |       |        | WIGGED EXTENS by WINTETHEEZ, ELIZAT                |
| MISSED 3PTR by JOHN, ASHLEY         | 06:25 |       |        |                                                    |
| WHOOLD OF THE BY COTHIN, MOTILE I   | 06:25 |       |        | REBOUND (DEF) by TEAM                              |
|                                     | 05:56 | 10-6  | H 4    | GOOD! LAYUP by CONNOR,MIKAEHLA [PNT]               |
| MISSED 3PTR by CLICHEE, DEMETRIA    | 05:47 | 10-0  | 114    | GOOD: LATOR BY CONNOR, MINALTILA [FIVI]            |
| WIGGED SI TIT by GEIGHTEL, DEWETTIA | 05:47 |       |        | DEBOLIND (DEE) by TEAM                             |
|                                     | 05:47 |       |        | REBOUND (DEF) by TEAM TURNOVER by HARRIS,KASSANDRA |
| STEAL by CLICHEE, DEMETRIA          | 05:24 |       |        | TORNOVER BY HARRIS, RASSANDRA                      |
| MISSED LAYUP by MADORY,BRIDGITTE    | 05:24 |       |        |                                                    |
| MISSED LATUP by MADORY, BRIDGITTE   |       |       |        | DEDOLIND (DEE) by HADDIS KASSANDDA                 |
| FOLU IN PORTER RANGO CHAVAIA        | 05:16 |       |        | REBOUND (DEF) by HARRIS,KASSANDRA                  |
| FOUL by PORTER-BANKS, SHAYNA        | 05:13 |       |        |                                                    |
| SUB IN: HARRY,SHANIA                | 05:13 |       |        |                                                    |
| SUB OUT: JOHN,ASHLEY                | 05:13 | 40.0  | 11.0   | COORT AVAIR IN CONNOR MIKATURA IRAITA              |
| TURNOVER L. OLARIZ ERANONE          | 05:00 | 12-6  | H 6    | GOOD! LAYUP by CONNOR,MIKAEHLA [PNT]               |
| TURNOVER by CLARK,FRANCINE          | 04:34 |       |        | OTEN L. MOODE MIDANDA                              |
|                                     | 04:31 |       |        | STEAL by MOORE,MIRANDA                             |
|                                     | 04:29 | 14-6  | H 8    | GOOD! LAYUP by HARRIS,KASSANDRA [FB/PNT]           |
|                                     | 04:29 |       |        | ASSIST by MOORE,MIRANDA                            |
| TIMEOUT 30SEC                       | 04:29 |       |        |                                                    |
| SUB IN: CORDOVA, CHEYENNE           | 04:29 |       |        |                                                    |
| SUB IN: ARTIEDA,KRISHIA             | 04:29 |       |        |                                                    |
| SUB IN: EDMOND, JOCELYNN            | 04:29 |       |        |                                                    |
| SUB OUT: PORTER-BANKS,SHAYNA        | 04:29 |       |        |                                                    |
| SUB OUT: CLICHEE, DEMETRIA          | 04:29 |       |        |                                                    |
| SUB OUT: MADORY,BRIDGITTE           | 04:29 |       |        |                                                    |
|                                     | 04:29 |       |        | SUB IN: MCCLELLAND, JOHNA                          |
|                                     | 04:29 |       |        | SUB OUT: MARTINEZ,ELIZA                            |
| TURNOVER by HARRY,SHANIA            | 04:28 |       |        |                                                    |
| FOUL by ARTIEDA,KRISHIA             | 04:13 |       |        |                                                    |
|                                     | 04:13 | 15-6  | H 9    | GOOD! FT by MCCLELLAND, JOHNA                      |
|                                     |       |       |        |                                                    |

| VISITORS: Northern New Mexico         | Time  | Score | Margin | HOME: Eastern N.M.                   |
|---------------------------------------|-------|-------|--------|--------------------------------------|
|                                       | 04:13 | 16-6  | H 10   | GOOD! FT by MCCLELLAND, JOHNA        |
| TURNOVER by EDMOND, JOCELYNN          | 03:44 |       |        |                                      |
|                                       | 03:40 |       |        | MISSED JUMPER by MOORE, MIRANDA      |
| REBOUND (DEF) by EDMOND, JOCELYNN     | 03:40 |       |        |                                      |
| MISSED 3PTR by CORDOVA, CHEYENNE      | 03:32 |       |        |                                      |
|                                       | 03:32 |       |        | REBOUND (DEF) by MCCLELLAND, JOHNA   |
|                                       | 03:21 |       |        | TURNOVER by CONNOR, MIKAEHLA         |
| TURNOVER by CORDOVA, CHEYENNE         | 02:53 |       |        |                                      |
|                                       | 02:52 |       |        | STEAL by STINNETT,SARAH              |
|                                       | 02:50 |       |        | TURNOVER by HARRIS, KASSANDRA        |
| STEAL by HARRY,SHANIA                 | 02:49 |       |        |                                      |
| GOOD! JUMPER by CORDOVA, CHEYENNE     | 02:42 | 16-8  | H 8    |                                      |
| ASSIST by HARRY,SHANIA                | 02:42 |       |        |                                      |
|                                       | 02:32 |       |        | TIMEOUT 30SEC                        |
| SUB IN: MARTINEZ,JACQUELYNN           | 02:32 |       |        |                                      |
| SUB OUT: CLARK,FRANCINE               | 02:32 |       |        |                                      |
|                                       | 02:32 |       |        | SUB IN: JOHNSON,DASIA                |
|                                       | 02:32 |       |        | SUB IN: COOPER,JORDYN                |
|                                       | 02:32 |       |        | SUB IN: GUTIERREZ,BRITTANY           |
|                                       | 02:32 |       |        | SUB OUT: MOORE,MIRANDA               |
|                                       | 02:32 |       |        | SUB OUT: STINNETT,SARAH              |
|                                       | 02:32 |       |        | SUB OUT: HARRIS,KASSANDRA            |
|                                       | 02:22 |       |        | MISSED JUMPER by GUTIERREZ, BRITTANY |
| REBOUND (DEF) by TEAM                 | 02:22 |       |        |                                      |
|                                       | 02:20 |       |        | SUB IN: COOPER,JAYLYN                |
|                                       | 02:20 |       |        | SUB OUT: CONNOR,MIKAEHLA             |
| MISSED 3PTR by ARTIEDA,KRISHIA        | 02:09 |       |        |                                      |
|                                       | 02:09 |       |        | REBOUND (DEF) by GUTIERREZ, BRITTANY |
|                                       | 01:44 | 18-8  | H 10   | GOOD! JUMPER by COOPER, JAYLYN       |
| MISSED JUMPER by CORDOVA, CHEYENNE    | 01:11 |       |        |                                      |
|                                       | 01:11 |       |        | REBOUND (DEF) by TEAM                |
| SUB IN: CLICHEE, DEMETRIA             | 01:10 |       |        |                                      |
| SUB OUT: HARRY,SHANIA                 | 01:10 |       |        |                                      |
|                                       | 00:56 |       |        | MISSED 3PTR by COOPER, JORDYN        |
|                                       | 00:56 |       |        | REBOUND (OFF) by GUTIERREZ, BRITTANY |
|                                       | 00:48 |       |        | MISSED JUMPER by MCCLELLAND, JOHNA   |
| REBOUND (DEF) by MARTINEZ, JACQUELYNN | 00:48 |       |        |                                      |
| TURNOVER by EDMOND, JOCELYNN          | 00:34 |       |        |                                      |
| SUB IN: JOHN,ASHLEY                   | 00:34 |       |        |                                      |
| SUB OUT: ARTIEDA,KRISHIA              | 00:34 |       |        |                                      |
|                                       | 00:13 |       |        | TURNOVER by MCCLELLAND, JOHNA        |
| SUB IN: MADORY,BRIDGITTE              | 00:13 |       |        |                                      |
| SUB OUT: EDMOND, JOCELYNN             | 00:13 |       |        |                                      |
| GOOD! JUMPER by CORDOVA, CHEYENNE     | 00:04 | 18-10 | H 8    |                                      |

#### Northern New Mexico 10, Eastern N.M. 18

| Period 1-only | In<br>Paint | Off<br>T/O | 2nd<br>Chance | Fast<br>Break | Bench |                        |
|---------------|-------------|------------|---------------|---------------|-------|------------------------|
| NNMC          | 0           | 4          | 0             | 0             | 4     | Score tied - 0 times   |
| ENMU          | 8           | 9          | 2             | 2             | 4     | Lead changed - 0 times |