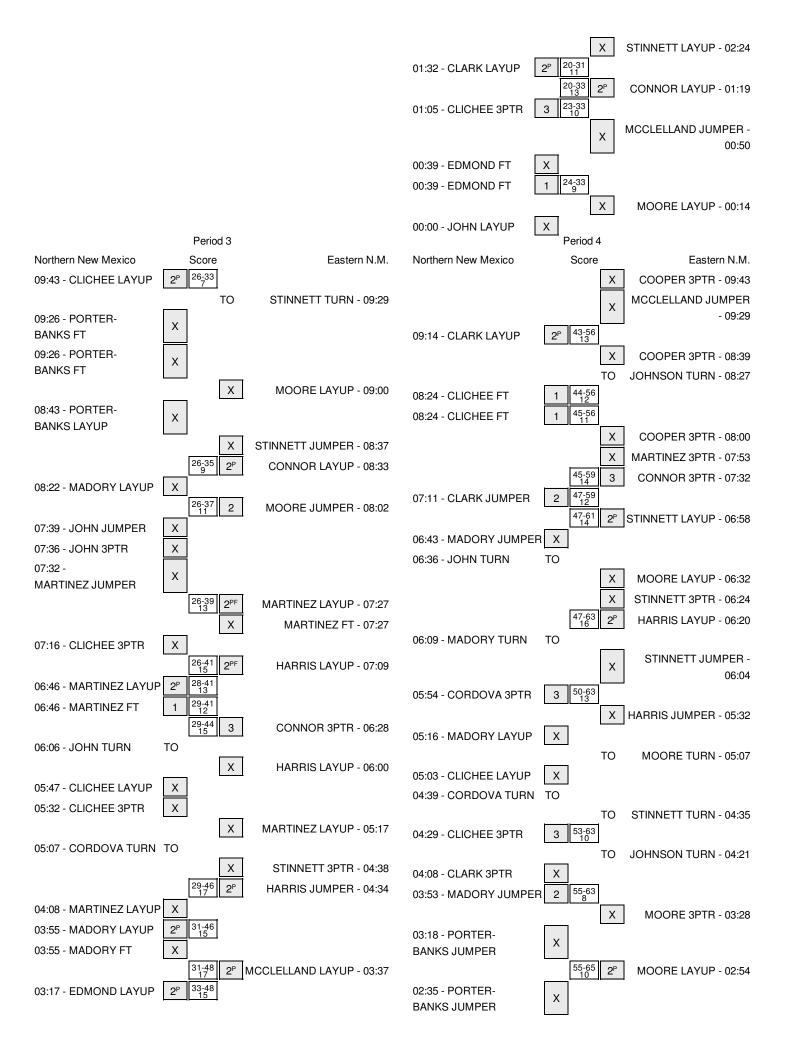

# Northern New Mexico vs Eastern N.M. 12/31/2015; 12 p.m. at Portales, NM Period 1 Play-By-Play

| VISITORS: Northern New Mexico       | Time  | Score | Margin | HOME: Eastern N.M.                                 |
|-------------------------------------|-------|-------|--------|----------------------------------------------------|
| MISSED 3PTR by CLICHEE, DEMETRIA    | 09:22 |       |        |                                                    |
| REBOUND (OFF) by MADORY, BRIDGITTE  | 09:22 |       |        |                                                    |
| MISSED 3PTR by JOHN, ASHLEY         | 09:16 |       |        |                                                    |
| REBOUND (OFF) by CLARK,FRANCINE     | 09:16 |       |        |                                                    |
| TURNOVER by CLARK,FRANCINE          | 08:57 |       |        |                                                    |
|                                     | 08:40 | 3-0   | H 3    | GOOD! 3PTR by MOORE,MIRANDA                        |
|                                     | 08:40 |       |        | ASSIST by MARTINEZ,ELIZA                           |
| TURNOVER by PORTER-BANKS, SHAYNA    | 08:25 |       |        |                                                    |
|                                     | 08:21 |       |        | MISSED LAYUP by STINNETT, SARAH                    |
|                                     | 08:21 |       |        | REBOUND (OFF) by HARRIS,KASSANDRA                  |
|                                     | 08:17 | 5-0   | H 5    | GOOD! LAYUP by HARRIS,KASSANDRA [PNT]              |
| GOOD! 3PTR by CLICHEE, DEMETRIA     | 07:59 | 5-3   | H 2    | , , ,                                              |
| ASSIST by PORTER-BANKS, SHAYNA      | 07:59 |       |        |                                                    |
| .,                                  | 07:33 | 8-3   | H 5    | GOOD! 3PTR by STINNETT, SARAH                      |
|                                     | 07:33 |       |        | ASSIST by CONNOR, MIKAEHLA                         |
| GOOD! 3PTR by CLICHEE, DEMETRIA     | 07:15 | 8-6   | H 2    | ,                                                  |
| ASSIST by PORTER-BANKS,SHAYNA       | 07:15 |       |        |                                                    |
| ,                                   | 06:54 |       |        | MISSED LAYUP by HARRIS,KASSANDRA                   |
|                                     | 06:54 |       |        | REBOUND (OFF) by MARTINEZ,ELIZA                    |
|                                     | 06:51 |       |        | MISSED LAYUP by MARTINEZ,ELIZA                     |
| REBOUND (DEF) by MADORY,BRIDGITTE   | 06:51 |       |        | WIGGED EXTENS by WINTETHEEZ, ELIZAT                |
| MISSED 3PTR by JOHN, ASHLEY         | 06:25 |       |        |                                                    |
| WHOOLD OF THE BY COTHIN, MOTILE I   | 06:25 |       |        | REBOUND (DEF) by TEAM                              |
|                                     | 05:56 | 10-6  | H 4    | GOOD! LAYUP by CONNOR,MIKAEHLA [PNT]               |
| MISSED 3PTR by CLICHEE, DEMETRIA    | 05:47 | 10-0  | 114    | GOOD: LATOR BY CONNOR, MINALTILA [FIVI]            |
| WIGGED SI TIT by GEIGHTEL, DEWETTIA | 05:47 |       |        | DEBOLIND (DEE) by TEAM                             |
|                                     | 05:47 |       |        | REBOUND (DEF) by TEAM TURNOVER by HARRIS,KASSANDRA |
| STEAL by CLICHEE, DEMETRIA          | 05:24 |       |        | TORNOVER BY HARRIS, RASSANDRA                      |
| MISSED LAYUP by MADORY,BRIDGITTE    | 05:24 |       |        |                                                    |
| MISSED LATUP by MADORY, BRIDGITTE   |       |       |        | DEDOLIND (DEE) by HADDIS KASSANDDA                 |
| FOLU IN PORTER RANGO CHAVAIA        | 05:16 |       |        | REBOUND (DEF) by HARRIS,KASSANDRA                  |
| FOUL by PORTER-BANKS, SHAYNA        | 05:13 |       |        |                                                    |
| SUB IN: HARRY,SHANIA                | 05:13 |       |        |                                                    |
| SUB OUT: JOHN,ASHLEY                | 05:13 | 40.0  | 11.0   | COORT AVAIR IN CONNOR MIKATURA IRAITA              |
| TURNOVER L. OLARIZ ERANONE          | 05:00 | 12-6  | H 6    | GOOD! LAYUP by CONNOR,MIKAEHLA [PNT]               |
| TURNOVER by CLARK,FRANCINE          | 04:34 |       |        | OTEN L. MOODE MIDANDA                              |
|                                     | 04:31 |       |        | STEAL by MOORE,MIRANDA                             |
|                                     | 04:29 | 14-6  | H 8    | GOOD! LAYUP by HARRIS,KASSANDRA [FB/PNT]           |
|                                     | 04:29 |       |        | ASSIST by MOORE,MIRANDA                            |
| TIMEOUT 30SEC                       | 04:29 |       |        |                                                    |
| SUB IN: CORDOVA, CHEYENNE           | 04:29 |       |        |                                                    |
| SUB IN: ARTIEDA,KRISHIA             | 04:29 |       |        |                                                    |
| SUB IN: EDMOND, JOCELYNN            | 04:29 |       |        |                                                    |
| SUB OUT: PORTER-BANKS,SHAYNA        | 04:29 |       |        |                                                    |
| SUB OUT: CLICHEE, DEMETRIA          | 04:29 |       |        |                                                    |
| SUB OUT: MADORY,BRIDGITTE           | 04:29 |       |        |                                                    |
|                                     | 04:29 |       |        | SUB IN: MCCLELLAND, JOHNA                          |
|                                     | 04:29 |       |        | SUB OUT: MARTINEZ,ELIZA                            |
| TURNOVER by HARRY,SHANIA            | 04:28 |       |        |                                                    |
| FOUL by ARTIEDA,KRISHIA             | 04:13 |       |        |                                                    |
|                                     | 04:13 | 15-6  | H 9    | GOOD! FT by MCCLELLAND, JOHNA                      |
|                                     |       |       |        |                                                    |

| VISITORS: Northern New Mexico         | Time  | Score | Margin | HOME: Eastern N.M.                   |
|---------------------------------------|-------|-------|--------|--------------------------------------|
|                                       | 04:13 | 16-6  | H 10   | GOOD! FT by MCCLELLAND, JOHNA        |
| TURNOVER by EDMOND, JOCELYNN          | 03:44 |       |        |                                      |
|                                       | 03:40 |       |        | MISSED JUMPER by MOORE, MIRANDA      |
| REBOUND (DEF) by EDMOND, JOCELYNN     | 03:40 |       |        |                                      |
| MISSED 3PTR by CORDOVA, CHEYENNE      | 03:32 |       |        |                                      |
|                                       | 03:32 |       |        | REBOUND (DEF) by MCCLELLAND, JOHNA   |
|                                       | 03:21 |       |        | TURNOVER by CONNOR, MIKAEHLA         |
| TURNOVER by CORDOVA, CHEYENNE         | 02:53 |       |        |                                      |
|                                       | 02:52 |       |        | STEAL by STINNETT,SARAH              |
|                                       | 02:50 |       |        | TURNOVER by HARRIS, KASSANDRA        |
| STEAL by HARRY,SHANIA                 | 02:49 |       |        |                                      |
| GOOD! JUMPER by CORDOVA, CHEYENNE     | 02:42 | 16-8  | H 8    |                                      |
| ASSIST by HARRY,SHANIA                | 02:42 |       |        |                                      |
|                                       | 02:32 |       |        | TIMEOUT 30SEC                        |
| SUB IN: MARTINEZ,JACQUELYNN           | 02:32 |       |        |                                      |
| SUB OUT: CLARK,FRANCINE               | 02:32 |       |        |                                      |
|                                       | 02:32 |       |        | SUB IN: JOHNSON,DASIA                |
|                                       | 02:32 |       |        | SUB IN: COOPER,JORDYN                |
|                                       | 02:32 |       |        | SUB IN: GUTIERREZ,BRITTANY           |
|                                       | 02:32 |       |        | SUB OUT: MOORE,MIRANDA               |
|                                       | 02:32 |       |        | SUB OUT: STINNETT,SARAH              |
|                                       | 02:32 |       |        | SUB OUT: HARRIS,KASSANDRA            |
|                                       | 02:22 |       |        | MISSED JUMPER by GUTIERREZ, BRITTANY |
| REBOUND (DEF) by TEAM                 | 02:22 |       |        |                                      |
|                                       | 02:20 |       |        | SUB IN: COOPER,JAYLYN                |
|                                       | 02:20 |       |        | SUB OUT: CONNOR,MIKAEHLA             |
| MISSED 3PTR by ARTIEDA,KRISHIA        | 02:09 |       |        |                                      |
|                                       | 02:09 |       |        | REBOUND (DEF) by GUTIERREZ, BRITTANY |
|                                       | 01:44 | 18-8  | H 10   | GOOD! JUMPER by COOPER, JAYLYN       |
| MISSED JUMPER by CORDOVA, CHEYENNE    | 01:11 |       |        |                                      |
|                                       | 01:11 |       |        | REBOUND (DEF) by TEAM                |
| SUB IN: CLICHEE, DEMETRIA             | 01:10 |       |        |                                      |
| SUB OUT: HARRY,SHANIA                 | 01:10 |       |        |                                      |
|                                       | 00:56 |       |        | MISSED 3PTR by COOPER, JORDYN        |
|                                       | 00:56 |       |        | REBOUND (OFF) by GUTIERREZ, BRITTANY |
|                                       | 00:48 |       |        | MISSED JUMPER by MCCLELLAND, JOHNA   |
| REBOUND (DEF) by MARTINEZ, JACQUELYNN | 00:48 |       |        |                                      |
| TURNOVER by EDMOND, JOCELYNN          | 00:34 |       |        |                                      |
| SUB IN: JOHN,ASHLEY                   | 00:34 |       |        |                                      |
| SUB OUT: ARTIEDA,KRISHIA              | 00:34 |       |        |                                      |
|                                       | 00:13 |       |        | TURNOVER by MCCLELLAND, JOHNA        |
| SUB IN: MADORY,BRIDGITTE              | 00:13 |       |        |                                      |
| SUB OUT: EDMOND, JOCELYNN             | 00:13 |       |        |                                      |
| GOOD! JUMPER by CORDOVA, CHEYENNE     | 00:04 | 18-10 | H 8    |                                      |

#### Northern New Mexico 10, Eastern N.M. 18

| Period 1-only | In<br>Paint | Off<br>T/O | 2nd<br>Chance | Fast<br>Break | Bench |                        |
|---------------|-------------|------------|---------------|---------------|-------|------------------------|
| NNMC          | 0           | 4          | 0             | 0             | 4     | Score tied - 0 times   |
| ENMU          | 8           | 9          | 2             | 2             | 4     | Lead changed - 0 times |