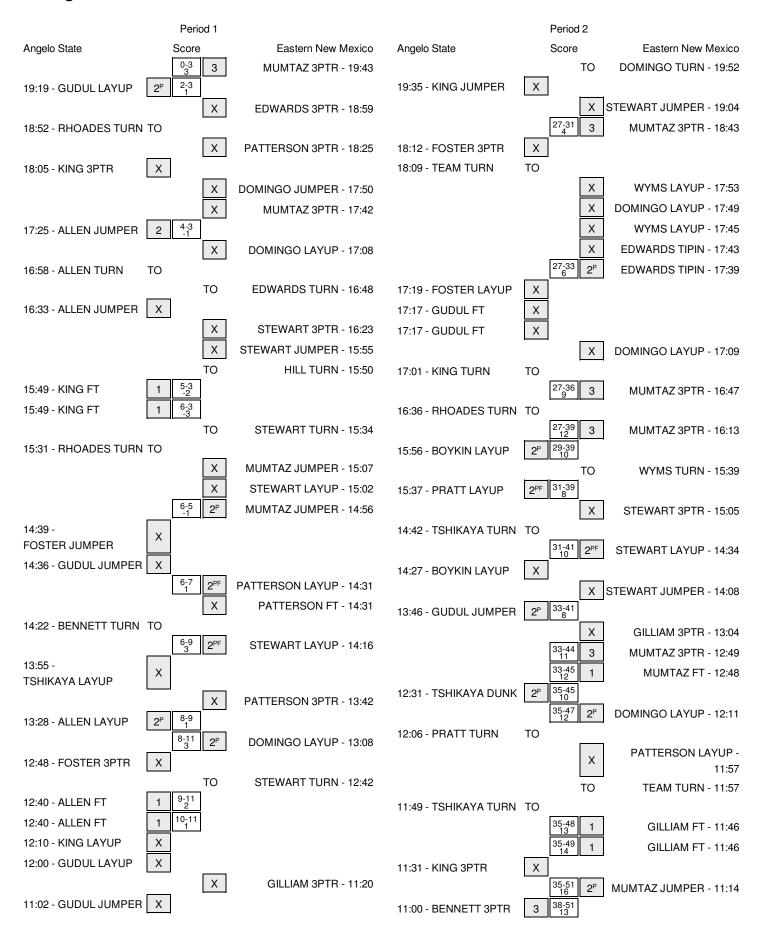

# Angelo State vs Eastern New Mexico 1/16/2016; 4 p.m. at Portales, NM Period 1 Play-By-Play

| VISITORS: Angelo State           | Time  | Score | Margin | HOME: Eastern New Mexico            |
|----------------------------------|-------|-------|--------|-------------------------------------|
|                                  | 19:43 | 3-0   | H 3    | GOOD! 3PTR by MUMTAZ,JAVAAN         |
|                                  | 19:43 |       |        | ASSIST by STEWART, LADARIUS         |
| GOOD! LAYUP by GUDUL,OMARI [PNT] | 19:19 | 3-2   | H 1    |                                     |
|                                  | 18:59 |       |        | MISSED 3PTR by EDWARDS,STEPHON      |
| BLOCK by FOSTER,PRINCE           | 18:59 |       |        |                                     |
| REBOUND (DEF) by RHOADES,SHAQUAN | 18:58 |       |        |                                     |
| TURNOVER by RHOADES, SHAQUAN     | 18:52 |       |        |                                     |
|                                  | 18:49 |       |        | STEAL by PATTERSON, BRADY           |
|                                  | 18:25 |       |        | MISSED 3PTR by PATTERSON, BRADY     |
| REBOUND (DEF) by TEAM            | 18:25 |       |        |                                     |
| MISSED 3PTR by KING,QUAY         | 18:05 |       |        |                                     |
|                                  | 18:05 |       |        | REBOUND (DEF) by EDWARDS, STEPHON   |
|                                  | 17:50 |       |        | MISSED JUMPER by DOMINGO, LAWRENCE  |
|                                  | 17:50 |       |        | REBOUND (OFF) by STEWART, LADARIUS  |
|                                  | 17:42 |       |        | MISSED 3PTR by MUMTAZ,JAVAAN        |
| REBOUND (DEF) by GUDUL,OMARI     | 17:42 |       |        |                                     |
| GOOD! JUMPER by ALLEN, STEDMAN   | 17:25 | 3-4   | V 1    |                                     |
|                                  | 17:08 |       |        | MISSED LAYUP by DOMINGO,LAWRENCE    |
| REBOUND (DEF) by KING,QUAY       | 17:08 |       |        |                                     |
| FOUL by ALLEN,STEDMAN            | 16:58 |       |        |                                     |
| TURNOVER by ALLEN,STEDMAN        | 16:58 |       |        |                                     |
|                                  | 16:48 |       |        | FOUL by EDWARDS,STEPHON             |
|                                  | 16:48 |       |        | TURNOVER by EDWARDS,STEPHON         |
|                                  | 16:48 |       |        | SUB IN: HILL,CHAUNCE                |
|                                  | 16:48 |       |        | SUB OUT: EDWARDS,STEPHON            |
| MISSED JUMPER by ALLEN,STEDMAN   | 16:33 |       |        |                                     |
|                                  | 16:33 |       |        | REBOUND (DEF) by STEWART,LADARIUS   |
|                                  | 16:23 |       |        | MISSED 3PTR by STEWART,LADARIUS     |
|                                  | 16:23 |       |        | REBOUND (OFF) by STEWART,LADARIUS   |
|                                  | 15:55 |       |        | MISSED JUMPER by STEWART, LADARIUS  |
|                                  | 15:55 |       |        | REBOUND (OFF) by HILL, CHAUNCE      |
|                                  | 15:50 |       |        | TURNOVER by HILL, CHAUNCE           |
| STEAL by KING,QUAY               | 15:49 |       |        |                                     |
|                                  | 15:49 |       |        | FOUL by PATTERSON, BRADY            |
| TIMEOUT media                    | 15:49 |       |        |                                     |
| GOOD! FT by KING,QUAY            | 15:49 | 3-5   | V 2    |                                     |
| GOOD! FT by KING,QUAY            | 15:49 | 3-6   | V 3    |                                     |
|                                  | 15:34 |       |        | TURNOVER by STEWART, LADARIUS       |
| STEAL by RHOADES,SHAQUAN         | 15:34 |       |        |                                     |
| TURNOVER by RHOADES,SHAQUAN      | 15:31 |       |        |                                     |
|                                  | 15:29 |       |        | STEAL by DOMINGO,LAWRENCE           |
|                                  | 15:07 |       |        | MISSED JUMPER by MUMTAZ,JAVAAN      |
|                                  | 15:07 |       |        | REBOUND (OFF) by DOMINGO, LAWRENCE  |
|                                  | 15:02 |       |        | MISSED LAYUP by STEWART, LADARIUS   |
| TOUR L TOOTED DRIVE              | 15:02 |       |        | REBOUND (OFF) by HILL, CHAUNCE      |
| FOUL by FOSTER,PRINCE            | 15:01 |       |        | 00001                               |
| MIGOED HIMDER! FOOTER FRIEIR     | 14:56 | 5-6   | V 1    | GOOD! JUMPER by MUMTAZ,JAVAAN [PNT] |
| MISSED JUMPER by FOSTER, PRINCE  | 14:39 |       |        |                                     |
| REBOUND (OFF) by GUDUL,OMARI     | 14:39 |       |        |                                     |
| MISSED JUMPER by GUDUL,OMARI     | 14:36 |       |        |                                     |

| VISITORS: Angelo State              | Time  | Score | Margin | HOME: Eastern New Mexico                  |
|-------------------------------------|-------|-------|--------|-------------------------------------------|
|                                     | 14:36 |       |        | REBOUND (DEF) by PATTERSON,BRADY          |
|                                     | 14:31 | 7-6   | H 1    | GOOD! LAYUP by PATTERSON,BRADY [FB/PNT]   |
| FOUL by KING,QUAY                   | 14:31 |       |        |                                           |
|                                     | 14:31 |       |        | MISSED FT by PATTERSON, BRADY             |
| REBOUND (DEF) by FOSTER, PRINCE     | 14:31 |       |        |                                           |
| SUB IN: PRATT, DEVONTE'             | 14:31 |       |        |                                           |
| SUB IN: BENNETT,TRE                 | 14:31 |       |        |                                           |
| SUB IN: TSHIKAYA,THOMAS             | 14:31 |       |        |                                           |
| SUB OUT: KING,QUAY                  | 14:31 |       |        |                                           |
| SUB OUT: RHOADES,SHAQUAN            | 14:31 |       |        |                                           |
| SUB OUT: GUDUL,OMARI                | 14:31 |       |        |                                           |
|                                     | 14:31 |       |        | SUB IN: GILLIAM,JOHN                      |
|                                     | 14:31 |       |        | SUB OUT: MUMTAZ,JAVAAN                    |
| TURNOVER by BENNETT,TRE             | 14:22 |       |        |                                           |
|                                     | 14:21 |       |        | STEAL by STEWART, LADARIUS                |
|                                     | 14:16 | 9-6   | H 3    | GOOD! LAYUP by STEWART, LADARIUS [FB/PNT] |
|                                     | 14:16 |       |        | ASSIST by HILL,CHAUNCE                    |
| MISSED LAYUP by TSHIKAYA,THOMAS     | 13:55 |       |        |                                           |
|                                     | 13:55 |       |        | REBOUND (DEF) by DOMINGO,LAWRENCE         |
|                                     | 13:42 |       |        | MISSED 3PTR by PATTERSON,BRADY            |
| REBOUND (DEF) by TSHIKAYA,THOMAS    | 13:42 |       |        |                                           |
| GOOD! LAYUP by ALLEN,STEDMAN [PNT]  | 13:28 | 9-8   | H 1    |                                           |
|                                     | 13:08 | 11-8  | H 3    | GOOD! LAYUP by DOMINGO, LAWRENCE [PNT]    |
| MISSED 3PTR by FOSTER,PRINCE        | 12:48 |       |        |                                           |
|                                     | 12:48 |       |        | REBOUND (DEF) by STEWART, LADARIUS        |
|                                     | 12:42 |       |        | TURNOVER by STEWART, LADARIUS             |
| STEAL by FOSTER,PRINCE              | 12:41 |       |        |                                           |
|                                     | 12:40 |       |        | FOUL by GILLIAM, JOHN                     |
| GOOD! FT by ALLEN,STEDMAN           | 12:40 | 11-9  | H 2    |                                           |
| GOOD! FT by ALLEN,STEDMAN           | 12:40 | 11-10 | H 1    |                                           |
| SUB IN: GUDUL,OMARI                 | 12:40 |       |        |                                           |
| SUB IN: BOYKIN,SHELTON              | 12:40 |       |        |                                           |
| SUB OUT: ALLEN,STEDMAN              | 12:40 |       |        |                                           |
| SUB OUT: FOSTER,PRINCE              | 12:40 |       |        |                                           |
|                                     | 12:40 |       |        | SUB IN: WYMS,CHRIS                        |
|                                     | 12:40 |       |        | SUB IN: SAIZ,KEVIN                        |
|                                     | 12:40 |       |        | SUB OUT: STEWART, LADARIUS                |
|                                     | 12:40 |       |        | SUB OUT: PATTERSON,BRADY                  |
| MISSED LAYUP by KING,QUAY           | 12:10 |       |        |                                           |
|                                     | 12:10 |       |        | REBOUND (DEF) by GILLIAM, JOHN            |
|                                     | 12:10 |       |        | FOUL by DOMINGO,LAWRENCE                  |
| MISSED LAYUP by GUDUL,OMARI         | 12:00 |       |        |                                           |
|                                     | 12:00 |       |        | BLOCK by SAIZ,KEVIN                       |
|                                     | 12:00 |       |        | REBOUND (DEF) by TEAM                     |
|                                     | 12:00 |       |        | TIMEOUT media                             |
| FOUL by GUDUL,OMARI                 | 11:42 |       |        |                                           |
|                                     | 11:20 |       |        | MISSED 3PTR by GILLIAM,JOHN               |
| REBOUND (DEF) by GUDUL,OMARI        | 11:20 |       |        |                                           |
| MISSED JUMPER by GUDUL,OMARI        | 11:02 |       |        |                                           |
|                                     | 11:02 |       |        | REBOUND (DEF) by EDWARDS,STEPHON          |
|                                     | 10:45 |       |        | TURNOVER by DOMINGO,LAWRENCE              |
| STEAL by TSHIKAYA,THOMAS            | 10:44 |       |        |                                           |
| GOOD! LAYUP by BENNETT,TRE [FB/PNT] | 10:41 | 11-12 | V 1    |                                           |
| ASSIST by BOYKIN,SHELTON            | 10:41 |       |        |                                           |

| VISITORS: Angelo State              | Time  | Score | Margin | HOME: Eastern New Mexico          |
|-------------------------------------|-------|-------|--------|-----------------------------------|
|                                     | 10:12 | 14-12 | H 2    | GOOD! 3PTR by WYMS,CHRIS          |
|                                     | 10:12 |       |        | ASSIST by SAIZ,KEVIN              |
|                                     | 09:57 |       |        | FOUL by HILL, CHAUNCE             |
| GOOD! FT by GUDUL,OMARI             | 09:57 | 14-13 | H 1    |                                   |
| MISSED FT by GUDUL,OMARI            | 09:57 |       |        |                                   |
|                                     | 09:57 |       |        | REBOUND (DEF) by HILL, CHAUNCE    |
|                                     | 09:57 |       |        | SUB IN: EDWARDS,STEPHON           |
|                                     | 09:57 |       |        | SUB OUT: DOMINGO,LAWRENCE         |
|                                     | 09:49 |       |        | TURNOVER by EDWARDS,STEPHON       |
| SUB IN: PUHOVS,GUSTAVS              | 09:49 |       |        |                                   |
| SUB OUT: GUDUL,OMARI                | 09:49 |       |        |                                   |
| MISSED 3PTR by BOYKIN,SHELTON       | 09:37 |       |        |                                   |
|                                     | 09:37 |       |        | REBOUND (DEADB) by TEAM           |
| FOUL by TSHIKAYA,THOMAS             | 09:36 |       |        |                                   |
|                                     | 09:19 |       |        | TURNOVER by GILLIAM, JOHN         |
| STEAL by BOYKIN,SHELTON             | 09:19 |       |        |                                   |
| MISSED JUMPER by TSHIKAYA,THOMAS    | 09:04 |       |        |                                   |
|                                     | 09:04 |       |        | REBOUND (DEF) by GILLIAM, JOHN    |
|                                     | 08:48 |       |        | TURNOVER by EDWARDS,STEPHON       |
| STEAL by BOYKIN,SHELTON             | 08:47 |       |        |                                   |
|                                     | 08:44 |       |        | FOUL by SAIZ,KEVIN                |
| MISSED FT by BENNETT,TRE            | 08:44 |       |        |                                   |
| REBOUND (DEADB) by TEAM             | 08:44 |       |        |                                   |
|                                     | 08:44 |       |        | FOUL (TECH) by TEAM               |
| GOOD! FT by BOYKIN,SHELTON          | 08:44 | 14-14 | Т      |                                   |
| MISSED FT by BOYKIN, SHELTON        | 08:44 |       |        |                                   |
|                                     | 08:44 |       |        | REBOUND (DEF) by GILLIAM, JOHN    |
| SUB IN: ALLEN,STEDMAN               | 08:44 |       |        |                                   |
| SUB OUT: TSHIKAYA,THOMAS            | 08:44 |       |        |                                   |
|                                     | 08:44 |       |        | SUB IN: LALLEMAND,ARCAIM          |
|                                     | 08:44 |       |        | SUB OUT: EDWARDS,STEPHON          |
|                                     | 08:20 | 17-14 | H 3    | GOOD! 3PTR by SAIZ,KEVIN          |
|                                     | 08:20 |       |        | ASSIST by WYMS,CHRIS              |
| MISSED LAYUP by ALLEN,STEDMAN       | 08:03 |       |        |                                   |
|                                     | 08:03 |       |        | REBOUND (DEF) by HILL, CHAUNCE    |
|                                     | 07:44 |       |        | TIMEOUT MEDIA                     |
| SUB IN: RHOADES,SHAQUAN             | 07:44 |       |        |                                   |
| SUB IN: KING,QUAY                   | 07:44 |       |        |                                   |
| SUB OUT: PRATT, DEVONTE'            | 07:44 |       |        |                                   |
| SUB OUT: BENNETT,TRE                | 07:44 |       |        |                                   |
|                                     | 07:44 |       |        | SUB IN: STEWART,LADARIUS          |
|                                     | 07:44 |       |        | SUB OUT: SAIZ,KEVIN               |
|                                     | 07:26 |       |        | TURNOVER by TEAM                  |
|                                     | 07:17 |       |        | FOUL by HILL, CHAUNCE             |
| GOOD! FT by ALLEN,STEDMAN           | 07:17 | 17-15 | H 2    |                                   |
| MISSED FT by ALLEN, STEDMAN         | 07:17 |       |        |                                   |
|                                     | 07:17 |       |        | REBOUND (DEF) by DOMINGO,LAWRENCE |
|                                     | 07:17 |       |        | SUB IN: DOMINGO,LAWRENCE          |
|                                     | 07:17 |       |        | SUB OUT: HILL, CHAUNCE            |
|                                     | 06:48 |       |        | MISSED 3PTR by STEWART,LADARIUS   |
| REBOUND (DEF) by RHOADES,SHAQUAN    | 06:48 |       |        |                                   |
| GOOD! LAYUP by BOYKIN,SHELTON [PNT] | 06:38 | 17-17 | Т      |                                   |
|                                     | 06:08 |       |        | MISSED JUMPER by GILLIAM, JOHN    |
| REBOUND (DEF) by PUHOVS,GUSTAVS     | 06:08 |       |        |                                   |

| VISITORS: Angelo State                | Time  | Score | Margin | HOME: Eastern New Mexico              |
|---------------------------------------|-------|-------|--------|---------------------------------------|
| MISSED JUMPER by ALLEN, STEDMAN       | 05:56 |       |        |                                       |
|                                       | 05:56 |       |        | REBOUND (DEF) by LALLEMAND, ARCAIM    |
|                                       | 05:36 |       |        | MISSED LAYUP by GILLIAM, JOHN         |
|                                       | 05:36 |       |        | REBOUND (OFF) by DOMINGO,LAWRENCE     |
|                                       | 05:34 |       |        | MISSED LAYUP by DOMINGO, LAWRENCE     |
| REBOUND (DEF) by PUHOVS,GUSTAVS       | 05:34 |       |        |                                       |
| MISSED 3PTR by KING,QUAY              | 05:29 |       |        |                                       |
|                                       | 05:29 |       |        | REBOUND (DEF) by LALLEMAND,ARCAIM     |
|                                       | 05:06 | 19-17 | H 2    | GOOD! JUMPER by LALLEMAND, ARCAIM     |
|                                       | 05:06 |       |        | ASSIST by DOMINGO, LAWRENCE           |
| GOOD! 3PTR by PUHOVS,GUSTAVS          | 04:50 | 19-20 | V 1    |                                       |
| ASSIST by RHOADES,SHAQUAN             | 04:50 |       |        |                                       |
|                                       | 04:30 |       |        | TURNOVER by STEWART, LADARIUS         |
|                                       | 04:30 |       |        | FOUL by STEWART, LADARIUS             |
|                                       | 04:30 |       |        | SUB IN: MUMTAZ,JAVAAN                 |
|                                       | 04:30 |       |        | SUB IN: EDWARDS,STEPHON               |
|                                       | 04:30 |       |        | SUB OUT: LALLEMAND,ARCAIM             |
|                                       | 04:30 |       |        | SUB OUT: STEWART, LADARIUS            |
| TURNOVER by BOYKIN, SHELTON           | 04:22 |       |        |                                       |
|                                       | 04:21 |       |        | STEAL by WYMS,CHRIS                   |
|                                       | 04:19 | 21-20 | H 1    | GOOD! LAYUP by GILLIAM, JOHN [FB/PNT] |
|                                       | 04:19 |       |        | ASSIST by WYMS,CHRIS                  |
| FOUL by KING,QUAY                     | 04:19 |       |        |                                       |
|                                       | 04:19 | 22-20 | H 2    | GOOD! FT by GILLIAM, JOHN             |
| SUB IN: BENNETT,TRE                   | 04:19 |       |        |                                       |
| SUB OUT: RHOADES,SHAQUAN              | 04:19 |       |        |                                       |
|                                       | 04:19 |       |        | SUB IN: PATTERSON,BRADY               |
|                                       | 04:19 |       |        | SUB OUT: WYMS,CHRIS                   |
| TURNOVER by BOYKIN, SHELTON           | 04:04 |       |        |                                       |
|                                       | 04:03 |       |        | STEAL by DOMINGO, LAWRENCE            |
| FOUL by PUHOVS,GUSTAVS                | 03:36 |       |        |                                       |
|                                       | 03:36 |       |        | TIMEOUT media                         |
|                                       | 03:36 | 23-20 | H 3    | GOOD! FT by GILLIAM, JOHN             |
|                                       | 03:36 | 24-20 | H 4    | GOOD! FT by GILLIAM, JOHN             |
| SUB IN: GUDUL,OMARI                   | 03:36 |       |        |                                       |
| SUB OUT: PUHOVS,GUSTAVS               | 03:36 |       |        |                                       |
| TURNOVER by BENNETT,TRE               | 03:27 |       |        |                                       |
|                                       | 03:01 |       |        | MISSED 3PTR by GILLIAM, JOHN          |
| REBOUND (DEF) by BENNETT,TRE          | 03:01 |       |        |                                       |
| MISSED JUMPER by BENNETT,TRE          | 02:53 |       |        |                                       |
| REBOUND (OFF) by TEAM                 | 02:53 |       |        |                                       |
|                                       | 02:53 |       |        | FOUL by EDWARDS,STEPHON               |
| MISSED FT by ALLEN, STEDMAN           | 02:53 |       |        |                                       |
|                                       | 02:53 |       |        | REBOUND (DEF) by DOMINGO, LAWRENCE    |
|                                       | 02:53 |       |        | SUB IN: LALLEMAND, ARCAIM             |
|                                       | 02:53 |       |        | SUB OUT: EDWARDS,STEPHON              |
|                                       | 02:27 |       |        | TURNOVER by MUMTAZ,JAVAAN             |
| STEAL by KING,QUAY                    | 02:26 |       |        |                                       |
| GOOD! LAYUP by ALLEN,STEDMAN [FB/PNT] | 02:22 | 24-22 | H 2    |                                       |
| ASSIST by KING,QUAY                   | 02:22 |       |        |                                       |
|                                       | 02:02 |       |        | TURNOVER by GILLIAM, JOHN             |
| STEAL by ALLEN,STEDMAN                | 02:01 |       |        |                                       |
| GOOD! DUNK by ALLEN,STEDMAN [FB/PNT]  | 01:58 | 24-24 | Т      |                                       |
|                                       | 01:58 |       |        | TIMEOUT 30SEC                         |
|                                       |       |       |        |                                       |

| VISITORS: Angelo State         | Time  | Score | Margin | HOME: Eastern New Mexico                |
|--------------------------------|-------|-------|--------|-----------------------------------------|
|                                | 01:47 | 26-24 | H 2    | GOOD! JUMPER by GILLIAM,JOHN [PNT]      |
| MISSED JUMPER by KING,QUAY     | 01:36 |       |        |                                         |
|                                | 01:36 |       |        | REBOUND (DEF) by PATTERSON, BRADY       |
|                                | 01:13 |       |        | MISSED LAYUP by STEWART, LADARIUS       |
| REBOUND (DEF) by GUDUL,OMARI   | 01:13 |       |        |                                         |
| TURNOVER by BOYKIN, SHELTON    | 01:00 |       |        |                                         |
| SUB IN: FOSTER,PRINCE          | 01:00 |       |        |                                         |
| SUB OUT: KING,QUAY             | 01:00 |       |        |                                         |
|                                | 00:46 |       |        | MISSED JUMPER by PATTERSON, BRADY       |
| REBOUND (DEF) by GUDUL,OMARI   | 00:46 |       |        |                                         |
| GOOD! 3PTR by BENNETT,TRE [FB] | 00:37 | 26-27 | V 1    |                                         |
| ASSIST by BOYKIN, SHELTON      | 00:37 |       |        |                                         |
|                                | 00:06 |       |        | MISSED JUMPER by GILLIAM, JOHN          |
|                                | 00:06 |       |        | REBOUND (OFF) by DOMINGO, LAWRENCE      |
|                                | 00:03 | 28-27 | H 1    | GOOD! JUMPER by DOMINGO, LAWRENCE [PNT] |
| TURNOVER by BOYKIN, SHELTON    | 00:00 |       |        |                                         |
|                                | 00:00 |       |        | STEAL by STEWART, LADARIUS              |

# Angelo State vs Eastern New Mexico 1/16/2016; 4 p.m. at Portales, NM Period 2 Play-By-Play

| VISITORS: Angelo State              | Time  | Score | Margin | HOME: Eastern New Mexico             |
|-------------------------------------|-------|-------|--------|--------------------------------------|
|                                     | 19:52 |       |        | TURNOVER by DOMINGO,LAWRENCE         |
| MISSED JUMPER by KING,QUAY          | 19:35 |       |        |                                      |
|                                     | 19:35 |       |        | REBOUND (DEF) by STEWART, LADARIUS   |
|                                     | 19:04 |       |        | MISSED JUMPER by STEWART, LADARIUS   |
|                                     | 19:04 |       |        | REBOUND (OFF) by EDWARDS, STEPHON    |
|                                     | 18:43 | 31-27 | H 4    | GOOD! 3PTR by MUMTAZ,JAVAAN          |
|                                     | 18:43 |       |        | ASSIST by PATTERSON, BRADY           |
| MISSED 3PTR by FOSTER,PRINCE        | 18:12 |       |        |                                      |
| REBOUND (OFF) by GUDUL,OMARI        | 18:12 |       |        |                                      |
| TURNOVER by TEAM                    | 18:09 |       |        |                                      |
|                                     | 18:09 |       |        | SUB IN: WYMS,CHRIS                   |
|                                     | 18:09 |       |        | SUB OUT: PATTERSON,BRADY             |
|                                     | 17:53 |       |        | MISSED LAYUP by WYMS,CHRIS           |
|                                     | 17:53 |       |        | REBOUND (OFF) by DOMINGO,LAWRENCE    |
|                                     | 17:49 |       |        | MISSED LAYUP by DOMINGO, LAWRENCE    |
|                                     | 17:49 |       |        | REBOUND (OFF) by WYMS,CHRIS          |
|                                     | 17:45 |       |        | MISSED LAYUP by WYMS,CHRIS           |
|                                     | 17:45 |       |        | REBOUND (OFF) by EDWARDS,STEPHON     |
|                                     | 17:43 |       |        | MISSED TIPIN by EDWARDS,STEPHON      |
|                                     | 17:43 |       |        | REBOUND (OFF) by EDWARDS,STEPHON     |
|                                     | 17:39 | 33-27 | H 6    | GOOD! TIPIN by EDWARDS,STEPHON [PNT] |
| MISSED LAYUP by FOSTER,PRINCE       | 17:19 | 00 27 | 110    |                                      |
| REBOUND (OFF) by GUDUL,OMARI        | 17:19 |       |        |                                      |
| TIEBOOND (OTT) by GODOL,OMATH       | 17:17 |       |        | FOUL by MUMTAZ,JAVAAN                |
| MISSED FT by GUDUL,OMARI            | 17:17 |       |        | TOOL BY WOWTAZ, OAVAAN               |
| REBOUND (DEADB) by TEAM             | 17:17 |       |        |                                      |
| MISSED FT by GUDUL,OMARI            | 17:17 |       |        |                                      |
| WIGGED I T by GODGE,OWAITI          | 17:17 |       |        | REBOUND (DEF) by DOMINGO, LAWRENCE   |
|                                     | 17:17 |       |        | MISSED LAYUP by DOMINGO, LAWRENCE    |
| REBOUND (DEF) by GUDUL,OMARI        | 17:09 |       |        | MIGGED EATOR BY DOMINGO, EAWNEINGE   |
| FOUL by KING,QUAY                   | 17:09 |       |        |                                      |
| TURNOVER by KING,QUAY               | 17:01 |       |        |                                      |
| SUB IN: TSHIKAYA.THOMAS             | 17:01 |       |        |                                      |
|                                     | 17:01 |       |        |                                      |
| SUB OUT: GUDUL,OMARI                | 16:47 | 36-27 | H 9    | COODI 2DTD by MUMTAZ IAWAAN          |
| TURNOVER by PHOADES SHAOUAN         | 16:36 | 30-21 | пэ     | GOOD! 3PTR by MUMTAZ,JAVAAN          |
| TURNOVER by RHOADES,SHAQUAN         |       |       |        |                                      |
| TIMEOUT 30SEC                       | 16:36 |       |        |                                      |
| SUB IN: BOYKIN,SHELTON              | 16:36 |       |        |                                      |
| SUB IN: PRATT, DEVONTE'             | 16:36 |       |        |                                      |
| SUB IN: BENNETT,TRE                 | 16:36 |       |        |                                      |
| SUB OUT: ALLEN,STEDMAN              | 16:36 |       |        |                                      |
| SUB OUT: KING,QUAY                  | 16:36 |       |        |                                      |
| SUB OUT: RHOADES,SHAQUAN            | 16:36 |       |        |                                      |
| SUB OUT: FOSTER,PRINCE              | 16:36 |       |        |                                      |
| SUB OUT: TSHIKAYA,THOMAS            | 16:36 |       |        |                                      |
| FOUL by ALLEN,STEDMAN               | 16:18 |       |        |                                      |
|                                     | 16:13 | 39-27 | H 12   | GOOD! 3PTR by MUMTAZ,JAVAAN          |
| GOOD! LAYUP by BOYKIN,SHELTON [PNT] | 15:56 | 39-29 | H 10   |                                      |
| ASSIST by BENNETT,TRE               | 15:56 |       |        |                                      |
|                                     | 15:39 |       |        | TURNOVER by WYMS,CHRIS               |
|                                     |       |       |        |                                      |