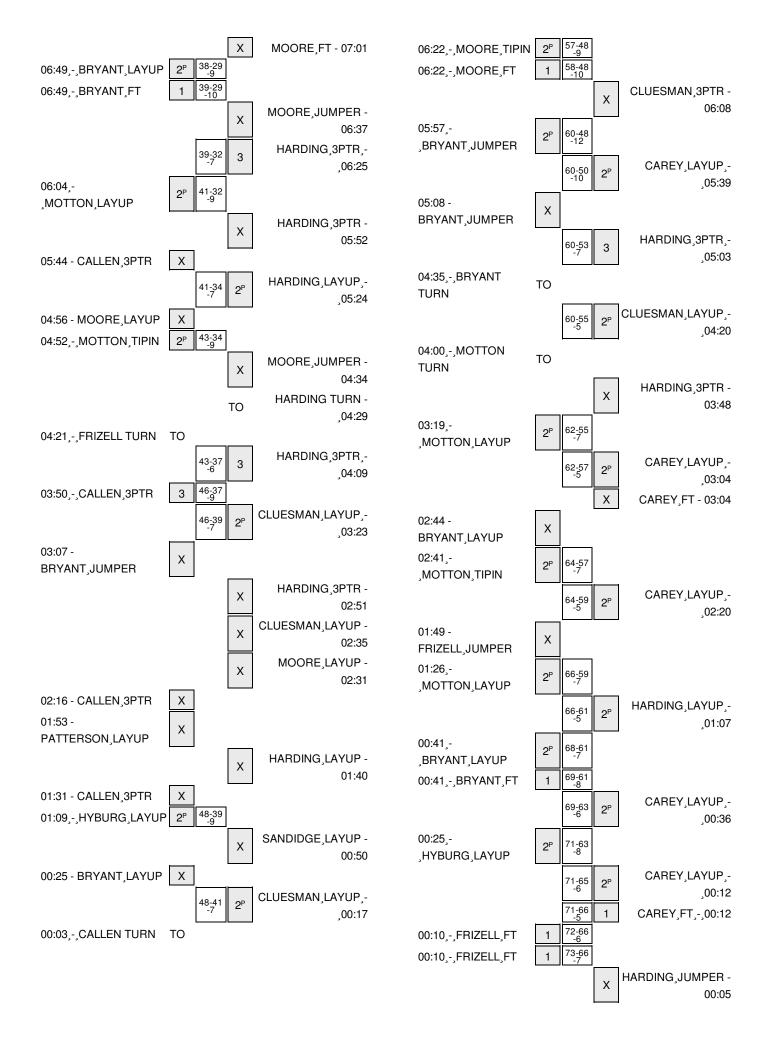

# Wheeling Jesuit vs UVa-Wise 1/18/2016; 5:30 p.m. at Wise, Va. (Prior Center) Period 1 Play-By-Play

| VISITORS: Wheeling Jesuit          | Time  | Score | Margin | HOME: UVa-Wise                    |
|------------------------------------|-------|-------|--------|-----------------------------------|
| GOOD! LAYUP by MOTTON,JAANA [PNT]  | 09:47 | 0-2   | V 2    |                                   |
| ASSIST by MOORE, CHENELLE          | 09:47 |       |        |                                   |
|                                    | 09:33 |       |        | TURNOVER by MOORE,ALLE            |
| STEAL by FRIZELL,KYLIE             | 09:32 |       |        |                                   |
| MISSED 3PTR by FRIZELL,KYLIE       | 09:11 |       |        |                                   |
|                                    | 09:11 |       |        | REBOUND (DEF) by SANDIDGE, TAYLOR |
|                                    | 08:44 |       |        | MISSED LAYUP by CAREY,KAYLA       |
| REBOUND (DEF) by FRIZELL,KYLIE     | 08:44 |       |        |                                   |
|                                    | 08:42 |       |        | FOUL by MOORE,ALLE                |
|                                    | 08:42 |       |        | SUB IN: GRAYER,KEHANA             |
|                                    | 08:42 |       |        | SUB OUT: MOORE,ALLE               |
| MISSED LAYUP by MOTTON, JAANA      | 08:18 |       |        |                                   |
| REBOUND (OFF) by MOORE, CHENELLE   | 08:18 |       |        |                                   |
|                                    | 08:15 |       |        | FOUL by CAREY,KAYLA               |
| FOUL by BRYANT, JAILA              | 08:15 |       |        |                                   |
| TURNOVER by BRYANT, JAILA          | 08:15 |       |        |                                   |
|                                    | 08:05 | 2-2   | Т      | GOOD! JUMPER by GRAYER,KEHANA     |
|                                    | 08:05 |       |        | ASSIST by HARDING,BLAIR           |
| MISSED LAYUP by MOTTON, JAANA      | 07:48 |       |        |                                   |
|                                    | 07:48 |       |        | REBOUND (DEF) by CAREY,KAYLA      |
|                                    | 07:28 |       |        | MISSED 3PTR by HARDING,BLAIR      |
| REBOUND (DEF) by MOTTON, JAANA     | 07:28 |       |        |                                   |
| GOOD! LAYUP by CALLEN,MARIAH [PNT] | 07:04 | 2-4   | V 2    |                                   |
| FOUL by FRIZELL,KYLIE              | 06:42 |       |        |                                   |
|                                    | 06:21 |       |        | TURNOVER by CAREY,KAYLA           |
| STEAL by FRIZELL,KYLIE             | 06:20 |       |        |                                   |
| TURNOVER by BRYANT, JAILA          | 06:16 |       |        |                                   |
| FOUL by BRYANT, JAILA              | 06:16 |       |        |                                   |
| SUB IN: PATTERSON, DAMONIQUE       | 06:16 |       |        |                                   |
| SUB OUT: BRYANT, JAILA             | 06:16 |       |        |                                   |
|                                    | 06:16 |       |        | SUB IN: MOORE,ALLE                |
|                                    | 06:16 |       |        | SUB OUT: CAREY,KAYLA              |
|                                    | 06:03 |       |        | MISSED LAYUP by SANDIDGE, TAYLOR  |
|                                    | 06:03 |       |        | REBOUND (OFF) by MOORE,ALLE       |
| FOUL by MOTTON, JAANA              | 05:57 |       |        |                                   |
| SUB IN: HYBURG,LYDIA               | 05:57 |       |        |                                   |
| SUB OUT: MOTTON,JAANA              | 05:57 |       |        |                                   |
|                                    | 05:55 | 4-4   | Т      | GOOD! LAYUP by MOORE,ALLE [PNT]   |
|                                    | 05:55 |       |        | ASSIST by HARDING,BLAIR           |
| MISSED JUMPER by CALLEN, MARIAH    | 05:37 |       |        |                                   |
|                                    | 05:37 |       |        | REBOUND (DEF) by HARDING,BLAIR    |
|                                    | 05:30 |       |        | MISSED LAYUP by HARDING,BLAIR     |
| REBOUND (DEF) by CALLEN, MARIAH    | 05:30 |       |        |                                   |
| MISSED LAYUP by HYBURG,LYDIA       | 05:15 |       |        |                                   |
| REBOUND (OFF) by MOORE, CHENELLE   | 05:15 |       |        |                                   |
| MISSED LAYUP by MOORE, CHENELLE    | 05:10 |       |        |                                   |
|                                    | 05:10 |       |        | BLOCK by BALL,ALLISON             |

| VISITORS: Wheeling Jesuit            | Time  | Score | Margin  | HOME: UVa-Wise                        |
|--------------------------------------|-------|-------|---------|---------------------------------------|
| visitions. Wheeling desuit           | 05:08 | Score | wargiii | REBOUND (DEF) by SANDIDGE, TAYLOR     |
|                                      | 05:05 |       |         | SUB IN: SAAR,NATALIA                  |
|                                      | 05:05 |       |         | SUB OUT: BALL,ALLISON                 |
|                                      | 04:57 |       |         | MISSED LAYUP by MOORE,ALLE            |
| BLOCK by HYBURG,LYDIA                | 04:57 |       |         | MICOLD EXTENS BY MICOTIL, ALLE        |
| DECORM BY THE OTTO, ET DIA           | 04:55 |       |         | REBOUND (OFF) by MOORE,ALLE           |
|                                      | 04:55 |       |         | TIMEOUT MEDIA                         |
|                                      | 04:33 |       |         | MISSED LAYUP by HARDING,BLAIR         |
| REBOUND (DEF) by MOORE,CHENELLE      | 04:47 |       |         | MIGGED LATOR by HANDING, BEAIN        |
| MISSED 3PTR by FRIZELL,KYLIE         | 04:47 |       |         |                                       |
| REBOUND (OFF) by MOORE, CHENELLE     | 04:23 |       |         |                                       |
| REBOOND (OFF) by MOORE, ORENELLE     | 04.23 |       |         | FOUL by MOORE,ALLE                    |
|                                      | 04.21 |       |         |                                       |
| COORIET by MOORE CHENELLE            | 04:17 | 4-5   | V 1     | FOUL by HARDING,BLAIR                 |
| GOOD! FT by MOORE, CHENELLE          | -     | 4-5   | VI      |                                       |
| MISSED FT by MOORE,CHENELLE          | 04:17 |       |         | DEPOLIND (DEE) by HARRING BLAIR       |
|                                      | 04:17 |       |         | REBOUND (DEF) by HARDING,BLAIR        |
|                                      | 04:17 |       |         | SUB IN: CLUESMAN,MAKENZIE             |
|                                      | 04:17 |       |         | SUB OUT: MOORE,ALLE                   |
|                                      | 04:09 | 6-5   | H 1     | GOOD! LAYUP by HARDING,BLAIR [FB/PNT] |
| GOOD! JUMPER by PATTERSON, DAMONIQUE | 03:54 | 6-7   | V 1     |                                       |
| ASSIST by CALLEN,MARIAH              | 03:54 |       |         |                                       |
|                                      | 03:16 |       |         | TURNOVER by HARDING,BLAIR             |
|                                      | 03:15 |       |         | FOUL by HARDING,BLAIR                 |
| SUB IN: LUBINSKY,TAYLOR              | 03:13 |       |         |                                       |
| SUB IN: MOTTON, JAANA                | 03:13 |       |         |                                       |
| SUB OUT: MOORE,CHENELLE              | 03:13 |       |         |                                       |
| SUB OUT: HYBURG,LYDIA                | 03:13 |       |         |                                       |
|                                      | 03:13 |       |         | SUB IN: BALL,ALLISON                  |
|                                      | 03:13 |       |         | SUB OUT: HARDING,BLAIR                |
|                                      | 03:09 |       |         | FOUL by CLUESMAN,MAKENZIE             |
| MISSED FT by MOTTON, JAANA           | 03:09 |       |         |                                       |
| REBOUND (DEADB) by TEAM              | 03:09 |       |         |                                       |
| MISSED FT by MOTTON, JAANA           | 03:09 |       |         |                                       |
|                                      | 03:09 |       |         | REBOUND (DEF) by SAAR,NATALIA         |
|                                      | 03:07 | 8-7   | H 1     | GOOD! JUMPER by SANDIDGE, TAYLOR      |
|                                      | 03:07 |       |         | ASSIST by CLUESMAN, MAKENZIE          |
| MISSED JUMPER by CALLEN, MARIAH      | 02:53 |       |         |                                       |
|                                      | 02:53 |       |         | REBOUND (DEF) by CLUESMAN, MAKENZIE   |
|                                      | 02:32 |       |         | TURNOVER by SANDIDGE, TAYLOR          |
| STEAL by PATTERSON, DAMONIQUE        | 02:31 |       |         |                                       |
|                                      | 02:27 |       |         | FOUL by SAAR,NATALIA                  |
| GOOD! FT by PATTERSON, DAMONIQUE     | 02:24 | 8-8   | Т       |                                       |
| GOOD! FT by PATTERSON, DAMONIQUE     | 02:24 | 8-9   | V 1     |                                       |
| SUB IN: STEIN,CASSI                  | 02:24 |       |         |                                       |
| SUB OUT: PATTERSON, DAMONIQUE        | 02:24 |       |         |                                       |
|                                      | 02:10 |       |         | MISSED 3PTR by BALL,ALLISON           |
|                                      | 02:10 |       |         | REBOUND (OFF) by TEAM                 |
|                                      | 02:03 | 10-9  | H 1     | GOOD! LAYUP by SANDIDGE, TAYLOR [PNT] |
| MISSED LAYUP by MOTTON, JAANA        | 01:44 |       |         |                                       |
|                                      | 01:44 |       |         | REBOUND (DEF) by CLUESMAN, MAKENZIE   |
|                                      | 01:35 |       |         | MISSED LAYUP by SANDIDGE, TAYLOR      |
| BLOCK by MOTTON, JAANA               | 01:35 |       |         |                                       |

| VISITORS: Wheeling Jesuit    | Time  | Score | Margin | HOME: UVa-Wise                    |
|------------------------------|-------|-------|--------|-----------------------------------|
| REBOUND (DEF) by TEAM        | 01:35 |       |        |                                   |
|                              | 01:35 |       |        | SUB IN: CAREY,KAYLA               |
|                              | 01:35 |       |        | SUB OUT: SAAR,NATALIA             |
| TURNOVER by STEIN,CASSI      | 01:13 |       |        |                                   |
|                              | 01:12 |       |        | STEAL by CAREY,KAYLA              |
|                              | 00:57 |       |        | MISSED JUMPER by BALL, ALLISON    |
|                              | 00:57 |       |        | REBOUND (OFF) by SANDIDGE, TAYLOR |
| FOUL by CALLEN,MARIAH        | 00:53 |       |        |                                   |
|                              | 00:53 | 11-9  | H 2    | GOOD! FT by SANDIDGE, TAYLOR      |
|                              | 00:53 | 12-9  | H 3    | GOOD! FT by SANDIDGE, TAYLOR      |
| SUB IN: MOORE,CHENELLE       | 00:53 |       |        |                                   |
| SUB OUT: STEIN,CASSI         | 00:53 |       |        |                                   |
| MISSED 3PTR by FRIZELL,KYLIE | 00:38 |       |        |                                   |
|                              | 00:38 |       |        | REBOUND (DEF) by CAREY,KAYLA      |
| FOUL by MOTTON, JAANA        | 00:35 |       |        |                                   |
|                              | 00:35 |       |        | MISSED FT by CAREY,KAYLA          |
|                              | 00:35 |       |        | REBOUND (DEADB) by TEAM           |
|                              | 00:35 | 13-9  | H 4    | GOOD! FT by CAREY,KAYLA           |
| SUB IN: HYBURG,LYDIA         | 00:35 |       |        |                                   |
| SUB OUT: MOTTON, JAANA       | 00:35 |       |        |                                   |
| GOOD! 3PTR by FRIZELL,KYLIE  | 00:18 | 13-12 | H 1    |                                   |
| ASSIST by LUBINSKY,TAYLOR    | 00:18 |       |        |                                   |
|                              | 00:05 | 15-12 | H 3    | GOOD! LAYUP by CAREY,KAYLA [PNT]  |
|                              | 00:05 |       |        | ASSIST by BALL,ALLISON            |

# Wheeling Jesuit vs UVa-Wise 1/18/2016; 5:30 p.m. at Wise, Va. (Prior Center) Period 2 Play-By-Play

| VISITORS: Wheeling Jesuit            | Time  | Score | Margin | HOME: UVa-Wise                    |
|--------------------------------------|-------|-------|--------|-----------------------------------|
| SUB IN: LUBINSKY,TAYLOR              | 10:00 |       |        |                                   |
| SUB IN: HYBURG,LYDIA                 | 10:00 |       |        |                                   |
| SUB OUT: BRYANT, JAILA               | 10:00 |       |        |                                   |
| SUB OUT: MOTTON, JAANA               | 10:00 |       |        |                                   |
|                                      | 10:00 |       |        | SUB IN: CLUESMAN, MAKENZIE        |
|                                      | 10:00 |       |        | SUB IN: GRAYER,KEHANA             |
|                                      | 10:00 |       |        | SUB OUT: HARDING,BLAIR            |
|                                      | 10:00 |       |        | SUB OUT: MOORE,ALLE               |
| MISSED JUMPER by FRIZELL,KYLIE       | 09:49 |       |        |                                   |
| REBOUND (OFF) by MOORE, CHENELLE     | 09:49 |       |        |                                   |
| MISSED LAYUP by MOORE, CHENELLE      | 09:41 |       |        |                                   |
| REBOUND (OFF) by HYBURG,LYDIA        | 09:41 |       |        |                                   |
| GOOD! TIPIN by HYBURG,LYDIA [PNT]    | 09:37 | 15-14 | H 1    |                                   |
|                                      | 09:29 |       |        | MISSED LAYUP by CAREY,KAYLA       |
|                                      | 09:29 |       |        | REBOUND (OFF) by CAREY,KAYLA      |
|                                      | 09:07 |       |        | MISSED LAYUP by CAREY,KAYLA       |
|                                      | 09:07 |       |        | REBOUND (OFF) by SANDIDGE, TAYLOR |
|                                      | 08:53 |       |        | FOUL by CAREY,KAYLA               |
|                                      | 08:53 |       |        | TURNOVER by CAREY,KAYLA           |
| MISSED 3PTR by CALLEN,MARIAH         | 08:42 |       |        |                                   |
| REBOUND (OFF) by MOORE, CHENELLE     | 08:42 |       |        |                                   |
| GOOD! TIPIN by MOORE,CHENELLE [PNT]  | 08:37 | 15-16 | V 1    |                                   |
| SUB IN: PATTERSON, DAMONIQUE         | 08:22 |       |        |                                   |
| SUB OUT: FRIZELL,KYLIE               | 08:22 |       |        |                                   |
|                                      | 08:21 |       |        | TURNOVER by CLUESMAN, MAKENZIE    |
| STEAL by CALLEN,MARIAH               | 08:20 |       |        |                                   |
| MISSED LAYUP by MOORE, CHENELLE      | 08:17 |       |        |                                   |
|                                      | 08:17 |       |        | REBOUND (DEF) by GRAYER,KEHANA    |
|                                      | 08:15 |       |        | SUB IN: SAAR,NATALIA              |
|                                      | 08:15 |       |        | SUB OUT: CAREY,KAYLA              |
|                                      | 07:55 |       |        | MISSED LAYUP by SAAR,NATALIA      |
| BLOCK by MOORE,CHENELLE              | 07:55 |       |        | •                                 |
| REBOUND (DEF) by MOORE, CHENELLE     | 07:52 |       |        |                                   |
| GOOD! LAYUP by HYBURG,LYDIA [PNT]    | 07:38 | 15-18 | V 3    |                                   |
| ASSIST by CALLEN,MARIAH              | 07:38 |       |        |                                   |
| • •                                  | 07:26 |       |        | TURNOVER by BALL, ALLISON         |
| SUB IN: RICHARDSON, CHELSEA          | 07:26 |       |        | •                                 |
| SUB OUT: HYBURG,LYDIA                | 07:26 |       |        |                                   |
| GOOD! LAYUP by MOORE, CHENELLE [PNT] | 07:09 | 15-20 | V 5    |                                   |
| ASSIST by CALLEN,MARIAH              | 07:09 |       |        |                                   |
| FOUL by LUBINSKY, TAYLOR             | 06:48 |       |        |                                   |
| •                                    | 06:48 | 16-20 | V 4    | GOOD! FT by SANDIDGE, TAYLOR      |
|                                      | 06:48 | 17-20 | V 3    | GOOD! FT by SANDIDGE,TAYLOR       |
| TURNOVER by PATTERSON, DAMONIQUE     | 06:30 |       |        | ., <u>.</u>                       |
| ,,                                   | 06:30 |       |        | STEAL by SAAR,NATALIA             |
|                                      | 06:22 |       |        | MISSED LAYUP by CLUESMAN,MAKENZIE |
| REBOUND (DEF) by RICHARDSON, CHELSEA | 06:22 |       |        |                                   |
| (BEI ) by                            | 30.LL |       |        |                                   |

| VISITORS: Wheeling Jesuit               | Time  | Score | Margin     | HOME: UVa-Wise                      |
|-----------------------------------------|-------|-------|------------|-------------------------------------|
| FOUL by MOORE, CHENELLE                 | 06:00 |       | -          |                                     |
| TURNOVER by MOORE, CHENELLE             | 06:00 |       |            |                                     |
|                                         | 06:00 |       |            | TURNOVER by CLUESMAN, MAKENZIE      |
| STEAL by CALLEN,MARIAH                  | 06:00 |       |            |                                     |
|                                         | 06:00 |       |            | SUB IN: TURNER, DAKOTAH             |
|                                         | 06:00 |       |            | SUB OUT: BALL,ALLISON               |
|                                         | 05:42 |       |            | FOUL by TURNER, DAKOTAH             |
| GOOD! FT by RICHARDSON, CHELSEA         | 05:42 | 17-21 | V 4        | •                                   |
| GOOD! FT by RICHARDSON, CHELSEA         | 05:42 | 17-22 | V 5        |                                     |
| FOUL by RICHARDSON, CHELSEA             | 05:30 |       | -          |                                     |
|                                         | 05:28 |       |            | MISSED LAYUP by TURNER, DAKOTAH     |
| BLOCK by MOORE, CHENELLE                | 05:28 |       |            |                                     |
|                                         | 05:25 |       |            | REBOUND (OFF) by TURNER, DAKOTAH    |
|                                         | 05:21 |       |            | TURNOVER by TURNER,DAKOTAH          |
| STEAL by LUBINSKY,TAYLOR                | 05:20 |       |            | TOTAL COLLEGE TOTAL COLLEGE         |
| MISSED LAYUP by RICHARDSON, CHELSEA     | 05:12 |       |            |                                     |
| Wildelp Extrar by Mornitabook, one Eden | 05:12 |       |            | REBOUND (DEF) by TURNER,DAKOTAH     |
|                                         | 04:57 | 19-22 | V 3        | GOOD! LAYUP by SAAR,NATALIA [PNT]   |
|                                         | 04:34 | 19-22 | V 3        | FOUL by GRAYER,KEHANA               |
| TIMEOUT MEDIA                           | 04:34 |       |            | FOOL BY GRATER, REHAINA             |
|                                         | 04:34 | 19-23 | V 4        |                                     |
| GOOD! FT by RICHARDSON, CHELSEA         | 04:34 | 19-23 | V 4<br>V 5 |                                     |
| GOOD! FT by RICHARDSON,CHELSEA          | 04:34 | 19-24 | V 5        |                                     |
| SUB IN: FRIZELL,KYLIE                   |       |       |            |                                     |
| SUB OUT: PATTERSON, DAMONIQUE           | 04:32 |       |            | MICOED ODTD L. CAAD MATALIA         |
| DEDOUND (DEE) L. OALLEN MARIALI         | 04:24 |       |            | MISSED 3PTR by SAAR,NATALIA         |
| REBOUND (DEF) by CALLEN,MARIAH          | 04:24 |       |            |                                     |
| MISSED 3PTR by FRIZELL,KYLIE            | 04:01 |       |            |                                     |
|                                         | 04:01 |       |            | REBOUND (DEF) by TURNER,DAKOTAH     |
|                                         | 03:35 |       |            | TURNOVER by TURNER,DAKOTAH          |
| TURNOVER by MOORE, CHENELLE             | 03:31 |       |            |                                     |
|                                         | 03:27 |       |            | SUB IN: BALL,ALLISON                |
|                                         | 03:27 |       |            | SUB OUT: TURNER,DAKOTAH             |
|                                         | 03:10 | 22-24 | V 2        | GOOD! 3PTR by CLUESMAN,MAKENZIE     |
|                                         | 03:10 |       |            | ASSIST by SAAR,NATALIA              |
| GOOD! LAYUP by MOORE, CHENELLE [PNT]    | 02:46 | 22-26 | V 4        |                                     |
| ASSIST by FRIZELL,KYLIE                 | 02:46 |       |            |                                     |
| FOUL by MOORE, CHENELLE                 | 02:27 |       |            |                                     |
|                                         | 02:20 |       |            | MISSED FT by CLUESMAN, MAKENZIE     |
|                                         | 02:20 |       |            | REBOUND (DEADB) by TEAM             |
|                                         | 02:16 | 23-26 | V 3        | GOOD! FT by CLUESMAN, MAKENZIE      |
| SUB IN: HYBURG,LYDIA                    | 02:16 |       |            |                                     |
| SUB IN: PATTERSON, DAMONIQUE            | 02:16 |       |            |                                     |
| SUB OUT: MOORE, CHENELLE                | 02:16 |       |            |                                     |
| SUB OUT: RICHARDSON, CHELSEA            | 02:16 |       |            |                                     |
| FOUL by LUBINSKY, TAYLOR                | 02:01 |       |            |                                     |
| TURNOVER by LUBINSKY, TAYLOR            | 02:01 |       |            |                                     |
|                                         | 02:01 |       |            | TIMEOUT 20SEC                       |
|                                         | 01:46 | 25-26 | V 1        | GOOD! LAYUP by BALL,ALLISON [PNT]   |
| SUB IN: RICHARDSON, CHELSEA             | 01:37 |       |            |                                     |
| SUB OUT: LUBINSKY,TAYLOR                | 01:37 |       |            |                                     |
| MISSED JUMPER by FRIZELL,KYLIE          | 01:32 |       |            |                                     |
|                                         | 01:32 |       |            | REBOUND (DEF) by CLUESMAN, MAKENZIE |
|                                         |       |       |            |                                     |

| VISITORS: Wheeling Jesuit            | Time  | Score | Margin | HOME: UVa-Wise                    |
|--------------------------------------|-------|-------|--------|-----------------------------------|
|                                      | 01:16 |       |        | MISSED LAYUP by SANDIDGE, TAYLOR  |
| REBOUND (DEF) by HYBURG,LYDIA        | 01:16 |       |        |                                   |
| GOOD! JUMPER by PATTERSON, DAMONIQUE | 00:52 | 25-28 | V 3    |                                   |
|                                      | 00:34 | 27-28 | V 1    | GOOD! LAYUP by SAAR,NATALIA [PNT] |
|                                      | 00:34 |       |        | ASSIST by BALL,ALLISON            |
| TIMEOUT 20SEC                        | 00:20 |       |        |                                   |
| TURNOVER by HYBURG,LYDIA             | 00:00 |       |        |                                   |