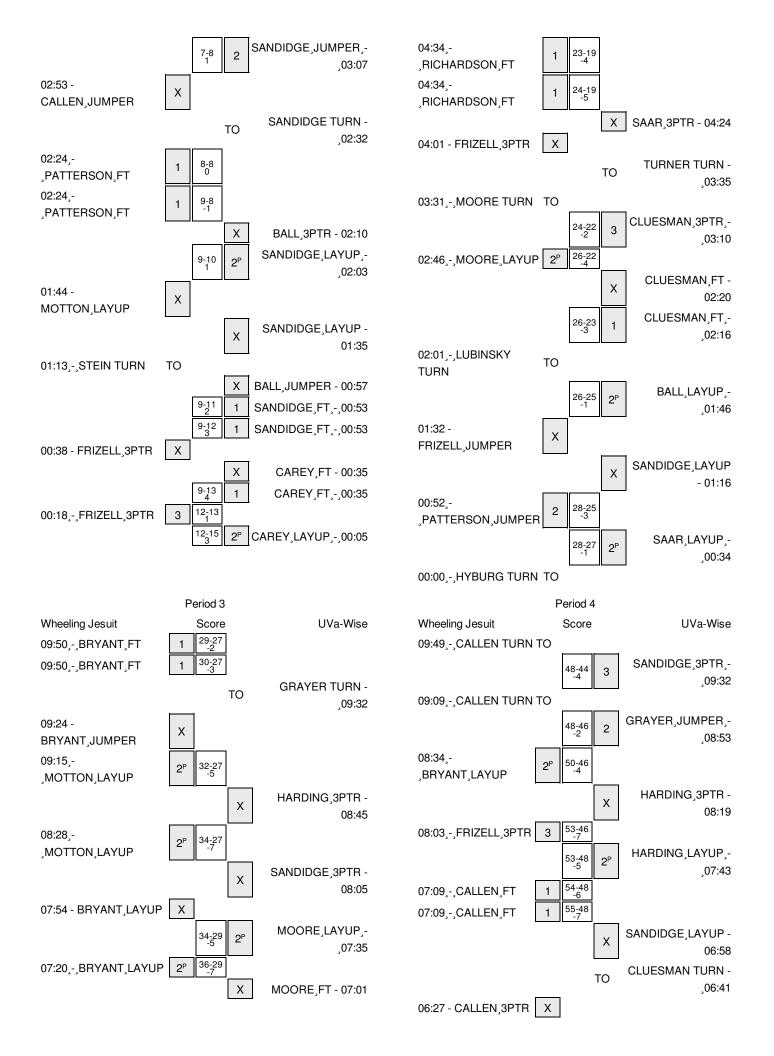

| VISITORS: Wheeling Jesuit            | Time  | Score | Margin  | HOME: UVa-Wise                        |
|--------------------------------------|-------|-------|---------|---------------------------------------|
| visitions. Wheeling desuit           | 05:08 | Score | wargiii | REBOUND (DEF) by SANDIDGE, TAYLOR     |
|                                      | 05:05 |       |         | SUB IN: SAAR,NATALIA                  |
|                                      | 05:05 |       |         | SUB OUT: BALL,ALLISON                 |
|                                      | 04:57 |       |         | MISSED LAYUP by MOORE,ALLE            |
| BLOCK by HYBURG,LYDIA                | 04:57 |       |         | MICOLD EXTENS BY MICOTIL, ALLE        |
| DECORM BY THE OTTO, ET DIA           | 04:55 |       |         | REBOUND (OFF) by MOORE,ALLE           |
|                                      | 04:55 |       |         | TIMEOUT MEDIA                         |
|                                      | 04:33 |       |         | MISSED LAYUP by HARDING,BLAIR         |
| REBOUND (DEF) by MOORE,CHENELLE      | 04:47 |       |         | MIGGED LATOR by HANDING, BEAIN        |
| MISSED 3PTR by FRIZELL,KYLIE         | 04:47 |       |         |                                       |
| REBOUND (OFF) by MOORE, CHENELLE     | 04:23 |       |         |                                       |
| REBOOND (OFF) by MOORE, ORENELLE     | 04.23 |       |         | FOUL by MOORE,ALLE                    |
|                                      | 04.21 |       |         |                                       |
| COORIET by MOORE CHENELLE            | 04:17 | 4-5   | V 1     | FOUL by HARDING,BLAIR                 |
| GOOD! FT by MOORE, CHENELLE          | -     | 4-5   | VI      |                                       |
| MISSED FT by MOORE,CHENELLE          | 04:17 |       |         | DEPOLIND (DEE) by HARRING BLAIR       |
|                                      | 04:17 |       |         | REBOUND (DEF) by HARDING,BLAIR        |
|                                      | 04:17 |       |         | SUB IN: CLUESMAN,MAKENZIE             |
|                                      | 04:17 |       |         | SUB OUT: MOORE,ALLE                   |
|                                      | 04:09 | 6-5   | H 1     | GOOD! LAYUP by HARDING,BLAIR [FB/PNT] |
| GOOD! JUMPER by PATTERSON, DAMONIQUE | 03:54 | 6-7   | V 1     |                                       |
| ASSIST by CALLEN,MARIAH              | 03:54 |       |         |                                       |
|                                      | 03:16 |       |         | TURNOVER by HARDING,BLAIR             |
|                                      | 03:15 |       |         | FOUL by HARDING,BLAIR                 |
| SUB IN: LUBINSKY,TAYLOR              | 03:13 |       |         |                                       |
| SUB IN: MOTTON, JAANA                | 03:13 |       |         |                                       |
| SUB OUT: MOORE,CHENELLE              | 03:13 |       |         |                                       |
| SUB OUT: HYBURG,LYDIA                | 03:13 |       |         |                                       |
|                                      | 03:13 |       |         | SUB IN: BALL,ALLISON                  |
|                                      | 03:13 |       |         | SUB OUT: HARDING,BLAIR                |
|                                      | 03:09 |       |         | FOUL by CLUESMAN,MAKENZIE             |
| MISSED FT by MOTTON, JAANA           | 03:09 |       |         |                                       |
| REBOUND (DEADB) by TEAM              | 03:09 |       |         |                                       |
| MISSED FT by MOTTON, JAANA           | 03:09 |       |         |                                       |
|                                      | 03:09 |       |         | REBOUND (DEF) by SAAR,NATALIA         |
|                                      | 03:07 | 8-7   | H 1     | GOOD! JUMPER by SANDIDGE, TAYLOR      |
|                                      | 03:07 |       |         | ASSIST by CLUESMAN, MAKENZIE          |
| MISSED JUMPER by CALLEN, MARIAH      | 02:53 |       |         |                                       |
|                                      | 02:53 |       |         | REBOUND (DEF) by CLUESMAN, MAKENZIE   |
|                                      | 02:32 |       |         | TURNOVER by SANDIDGE, TAYLOR          |
| STEAL by PATTERSON, DAMONIQUE        | 02:31 |       |         |                                       |
|                                      | 02:27 |       |         | FOUL by SAAR,NATALIA                  |
| GOOD! FT by PATTERSON, DAMONIQUE     | 02:24 | 8-8   | Т       |                                       |
| GOOD! FT by PATTERSON, DAMONIQUE     | 02:24 | 8-9   | V 1     |                                       |
| SUB IN: STEIN,CASSI                  | 02:24 |       |         |                                       |
| SUB OUT: PATTERSON, DAMONIQUE        | 02:24 |       |         |                                       |
|                                      | 02:10 |       |         | MISSED 3PTR by BALL,ALLISON           |
|                                      | 02:10 |       |         | REBOUND (OFF) by TEAM                 |
|                                      | 02:03 | 10-9  | H 1     | GOOD! LAYUP by SANDIDGE, TAYLOR [PNT] |
| MISSED LAYUP by MOTTON, JAANA        | 01:44 |       |         |                                       |
|                                      | 01:44 |       |         | REBOUND (DEF) by CLUESMAN, MAKENZIE   |
|                                      | 01:35 |       |         | MISSED LAYUP by SANDIDGE, TAYLOR      |
| BLOCK by MOTTON, JAANA               | 01:35 |       |         |                                       |

| VISITORS: Wheeling Jesuit    | Time  | Score | Margin | HOME: UVa-Wise                    |
|------------------------------|-------|-------|--------|-----------------------------------|
| REBOUND (DEF) by TEAM        | 01:35 |       |        |                                   |
|                              | 01:35 |       |        | SUB IN: CAREY,KAYLA               |
|                              | 01:35 |       |        | SUB OUT: SAAR,NATALIA             |
| TURNOVER by STEIN,CASSI      | 01:13 |       |        |                                   |
|                              | 01:12 |       |        | STEAL by CAREY,KAYLA              |
|                              | 00:57 |       |        | MISSED JUMPER by BALL, ALLISON    |
|                              | 00:57 |       |        | REBOUND (OFF) by SANDIDGE, TAYLOR |
| FOUL by CALLEN,MARIAH        | 00:53 |       |        |                                   |
|                              | 00:53 | 11-9  | H 2    | GOOD! FT by SANDIDGE, TAYLOR      |
|                              | 00:53 | 12-9  | H 3    | GOOD! FT by SANDIDGE, TAYLOR      |
| SUB IN: MOORE,CHENELLE       | 00:53 |       |        |                                   |
| SUB OUT: STEIN,CASSI         | 00:53 |       |        |                                   |
| MISSED 3PTR by FRIZELL,KYLIE | 00:38 |       |        |                                   |
|                              | 00:38 |       |        | REBOUND (DEF) by CAREY,KAYLA      |
| FOUL by MOTTON, JAANA        | 00:35 |       |        |                                   |
|                              | 00:35 |       |        | MISSED FT by CAREY,KAYLA          |
|                              | 00:35 |       |        | REBOUND (DEADB) by TEAM           |
|                              | 00:35 | 13-9  | H 4    | GOOD! FT by CAREY,KAYLA           |
| SUB IN: HYBURG,LYDIA         | 00:35 |       |        |                                   |
| SUB OUT: MOTTON, JAANA       | 00:35 |       |        |                                   |
| GOOD! 3PTR by FRIZELL,KYLIE  | 00:18 | 13-12 | H 1    |                                   |
| ASSIST by LUBINSKY,TAYLOR    | 00:18 |       |        |                                   |
|                              | 00:05 | 15-12 | H 3    | GOOD! LAYUP by CAREY,KAYLA [PNT]  |
|                              | 00:05 |       |        | ASSIST by BALL,ALLISON            |

| VISITORS: Wheeling Jesuit               | Time  | Score | Margin     | HOME: UVa-Wise                      |
|-----------------------------------------|-------|-------|------------|-------------------------------------|
| FOUL by MOORE, CHENELLE                 | 06:00 |       | -          |                                     |
| TURNOVER by MOORE, CHENELLE             | 06:00 |       |            |                                     |
|                                         | 06:00 |       |            | TURNOVER by CLUESMAN, MAKENZIE      |
| STEAL by CALLEN,MARIAH                  | 06:00 |       |            |                                     |
|                                         | 06:00 |       |            | SUB IN: TURNER, DAKOTAH             |
|                                         | 06:00 |       |            | SUB OUT: BALL,ALLISON               |
|                                         | 05:42 |       |            | FOUL by TURNER, DAKOTAH             |
| GOOD! FT by RICHARDSON, CHELSEA         | 05:42 | 17-21 | V 4        | •                                   |
| GOOD! FT by RICHARDSON, CHELSEA         | 05:42 | 17-22 | V 5        |                                     |
| FOUL by RICHARDSON, CHELSEA             | 05:30 |       | -          |                                     |
|                                         | 05:28 |       |            | MISSED LAYUP by TURNER, DAKOTAH     |
| BLOCK by MOORE, CHENELLE                | 05:28 |       |            |                                     |
|                                         | 05:25 |       |            | REBOUND (OFF) by TURNER, DAKOTAH    |
|                                         | 05:21 |       |            | TURNOVER by TURNER,DAKOTAH          |
| STEAL by LUBINSKY,TAYLOR                | 05:20 |       |            | TOTAL COLLEGE TOTAL COLLEGE         |
| MISSED LAYUP by RICHARDSON, CHELSEA     | 05:12 |       |            |                                     |
| Wildelp Extrar by Mornitabook, one Eden | 05:12 |       |            | REBOUND (DEF) by TURNER,DAKOTAH     |
|                                         | 04:57 | 19-22 | V 3        | GOOD! LAYUP by SAAR,NATALIA [PNT]   |
|                                         | 04:34 | 19-22 | V 3        | FOUL by GRAYER,KEHANA               |
| TIMEOUT MEDIA                           | 04:34 |       |            | FOOL BY GRATER, REHAINA             |
|                                         | 04:34 | 19-23 | V 4        |                                     |
| GOOD! FT by RICHARDSON, CHELSEA         | 04:34 | 19-23 | V 4<br>V 5 |                                     |
| GOOD! FT by RICHARDSON,CHELSEA          | 04:34 | 19-24 | V 5        |                                     |
| SUB IN: FRIZELL,KYLIE                   |       |       |            |                                     |
| SUB OUT: PATTERSON, DAMONIQUE           | 04:32 |       |            | MICOED ODTD L. CAAD MATALIA         |
| DEDOUND (DEE) L. OALLEN MARIALI         | 04:24 |       |            | MISSED 3PTR by SAAR,NATALIA         |
| REBOUND (DEF) by CALLEN,MARIAH          | 04:24 |       |            |                                     |
| MISSED 3PTR by FRIZELL,KYLIE            | 04:01 |       |            |                                     |
|                                         | 04:01 |       |            | REBOUND (DEF) by TURNER,DAKOTAH     |
|                                         | 03:35 |       |            | TURNOVER by TURNER,DAKOTAH          |
| TURNOVER by MOORE, CHENELLE             | 03:31 |       |            |                                     |
|                                         | 03:27 |       |            | SUB IN: BALL,ALLISON                |
|                                         | 03:27 |       |            | SUB OUT: TURNER,DAKOTAH             |
|                                         | 03:10 | 22-24 | V 2        | GOOD! 3PTR by CLUESMAN,MAKENZIE     |
|                                         | 03:10 |       |            | ASSIST by SAAR,NATALIA              |
| GOOD! LAYUP by MOORE, CHENELLE [PNT]    | 02:46 | 22-26 | V 4        |                                     |
| ASSIST by FRIZELL,KYLIE                 | 02:46 |       |            |                                     |
| FOUL by MOORE, CHENELLE                 | 02:27 |       |            |                                     |
|                                         | 02:20 |       |            | MISSED FT by CLUESMAN, MAKENZIE     |
|                                         | 02:20 |       |            | REBOUND (DEADB) by TEAM             |
|                                         | 02:16 | 23-26 | V 3        | GOOD! FT by CLUESMAN, MAKENZIE      |
| SUB IN: HYBURG,LYDIA                    | 02:16 |       |            |                                     |
| SUB IN: PATTERSON, DAMONIQUE            | 02:16 |       |            |                                     |
| SUB OUT: MOORE, CHENELLE                | 02:16 |       |            |                                     |
| SUB OUT: RICHARDSON, CHELSEA            | 02:16 |       |            |                                     |
| FOUL by LUBINSKY, TAYLOR                | 02:01 |       |            |                                     |
| TURNOVER by LUBINSKY, TAYLOR            | 02:01 |       |            |                                     |
|                                         | 02:01 |       |            | TIMEOUT 20SEC                       |
|                                         | 01:46 | 25-26 | V 1        | GOOD! LAYUP by BALL,ALLISON [PNT]   |
| SUB IN: RICHARDSON, CHELSEA             | 01:37 |       |            |                                     |
| SUB OUT: LUBINSKY,TAYLOR                | 01:37 |       |            |                                     |
| MISSED JUMPER by FRIZELL,KYLIE          | 01:32 |       |            |                                     |
|                                         | 01:32 |       |            | REBOUND (DEF) by CLUESMAN, MAKENZIE |
|                                         |       |       |            |                                     |

| VISITORS: Wheeling Jesuit            | Time  | Score | Margin | HOME: UVa-Wise                    |
|--------------------------------------|-------|-------|--------|-----------------------------------|
|                                      | 01:16 |       |        | MISSED LAYUP by SANDIDGE, TAYLOR  |
| REBOUND (DEF) by HYBURG,LYDIA        | 01:16 |       |        |                                   |
| GOOD! JUMPER by PATTERSON, DAMONIQUE | 00:52 | 25-28 | V 3    |                                   |
|                                      | 00:34 | 27-28 | V 1    | GOOD! LAYUP by SAAR,NATALIA [PNT] |
|                                      | 00:34 |       |        | ASSIST by BALL,ALLISON            |
| TIMEOUT 20SEC                        | 00:20 |       |        |                                   |
| TURNOVER by HYBURG,LYDIA             | 00:00 |       |        |                                   |