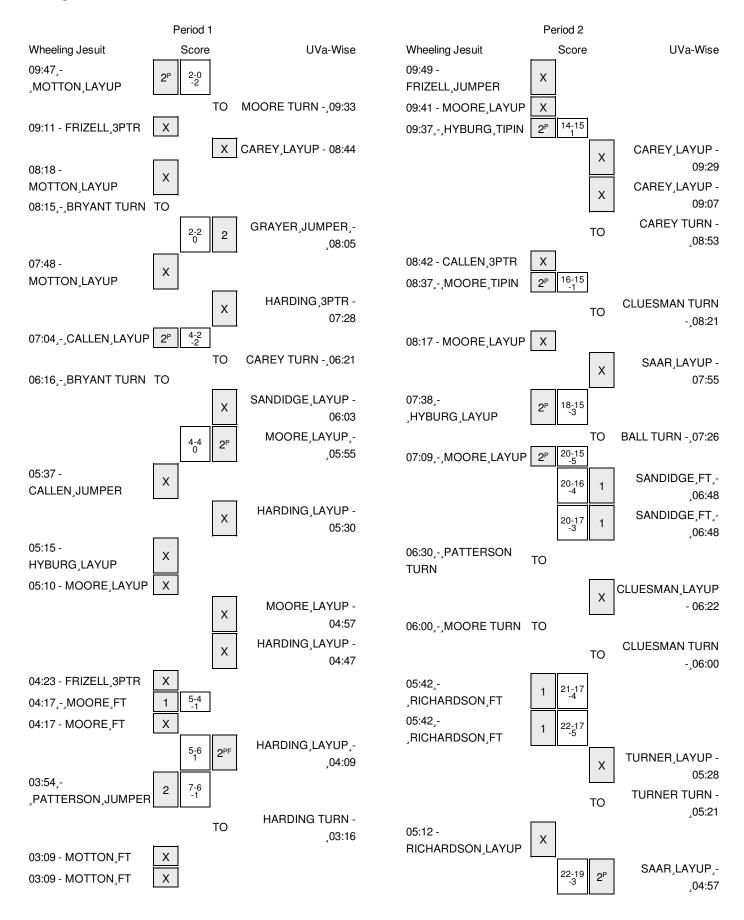

# Wheeling Jesuit vs UVa-Wise 1/18/2016; 5:30 p.m. at Wise, Va. (Prior Center) Period 1 Play-By-Play

| VISITORS: Wheeling Jesuit          | Time  | Score | Margin | HOME: UVa-Wise                    |
|------------------------------------|-------|-------|--------|-----------------------------------|
| GOOD! LAYUP by MOTTON,JAANA [PNT]  | 09:47 | 0-2   | V 2    |                                   |
| ASSIST by MOORE, CHENELLE          | 09:47 |       |        |                                   |
|                                    | 09:33 |       |        | TURNOVER by MOORE,ALLE            |
| STEAL by FRIZELL,KYLIE             | 09:32 |       |        |                                   |
| MISSED 3PTR by FRIZELL,KYLIE       | 09:11 |       |        |                                   |
|                                    | 09:11 |       |        | REBOUND (DEF) by SANDIDGE, TAYLOR |
|                                    | 08:44 |       |        | MISSED LAYUP by CAREY,KAYLA       |
| REBOUND (DEF) by FRIZELL,KYLIE     | 08:44 |       |        |                                   |
|                                    | 08:42 |       |        | FOUL by MOORE,ALLE                |
|                                    | 08:42 |       |        | SUB IN: GRAYER,KEHANA             |
|                                    | 08:42 |       |        | SUB OUT: MOORE,ALLE               |
| MISSED LAYUP by MOTTON, JAANA      | 08:18 |       |        |                                   |
| REBOUND (OFF) by MOORE, CHENELLE   | 08:18 |       |        |                                   |
|                                    | 08:15 |       |        | FOUL by CAREY,KAYLA               |
| FOUL by BRYANT, JAILA              | 08:15 |       |        |                                   |
| TURNOVER by BRYANT, JAILA          | 08:15 |       |        |                                   |
|                                    | 08:05 | 2-2   | Т      | GOOD! JUMPER by GRAYER,KEHANA     |
|                                    | 08:05 |       |        | ASSIST by HARDING,BLAIR           |
| MISSED LAYUP by MOTTON, JAANA      | 07:48 |       |        |                                   |
|                                    | 07:48 |       |        | REBOUND (DEF) by CAREY,KAYLA      |
|                                    | 07:28 |       |        | MISSED 3PTR by HARDING,BLAIR      |
| REBOUND (DEF) by MOTTON, JAANA     | 07:28 |       |        |                                   |
| GOOD! LAYUP by CALLEN,MARIAH [PNT] | 07:04 | 2-4   | V 2    |                                   |
| FOUL by FRIZELL,KYLIE              | 06:42 |       |        |                                   |
|                                    | 06:21 |       |        | TURNOVER by CAREY,KAYLA           |
| STEAL by FRIZELL,KYLIE             | 06:20 |       |        |                                   |
| TURNOVER by BRYANT, JAILA          | 06:16 |       |        |                                   |
| FOUL by BRYANT, JAILA              | 06:16 |       |        |                                   |
| SUB IN: PATTERSON, DAMONIQUE       | 06:16 |       |        |                                   |
| SUB OUT: BRYANT, JAILA             | 06:16 |       |        |                                   |
|                                    | 06:16 |       |        | SUB IN: MOORE,ALLE                |
|                                    | 06:16 |       |        | SUB OUT: CAREY,KAYLA              |
|                                    | 06:03 |       |        | MISSED LAYUP by SANDIDGE, TAYLOR  |
|                                    | 06:03 |       |        | REBOUND (OFF) by MOORE,ALLE       |
| FOUL by MOTTON, JAANA              | 05:57 |       |        |                                   |
| SUB IN: HYBURG,LYDIA               | 05:57 |       |        |                                   |
| SUB OUT: MOTTON,JAANA              | 05:57 |       |        |                                   |
|                                    | 05:55 | 4-4   | Т      | GOOD! LAYUP by MOORE,ALLE [PNT]   |
|                                    | 05:55 |       |        | ASSIST by HARDING,BLAIR           |
| MISSED JUMPER by CALLEN, MARIAH    | 05:37 |       |        |                                   |
|                                    | 05:37 |       |        | REBOUND (DEF) by HARDING,BLAIR    |
|                                    | 05:30 |       |        | MISSED LAYUP by HARDING,BLAIR     |
| REBOUND (DEF) by CALLEN, MARIAH    | 05:30 |       |        |                                   |
| MISSED LAYUP by HYBURG,LYDIA       | 05:15 |       |        |                                   |
| REBOUND (OFF) by MOORE, CHENELLE   | 05:15 |       |        |                                   |
| MISSED LAYUP by MOORE, CHENELLE    | 05:10 |       |        |                                   |
|                                    | 05:10 |       |        | BLOCK by BALL,ALLISON             |

| VISITORS: Wheeling Jesuit            | Time  | Score | Margin  | HOME: UVa-Wise                        |
|--------------------------------------|-------|-------|---------|---------------------------------------|
| visitions. Wheeling desuit           | 05:08 | Score | wargiii | REBOUND (DEF) by SANDIDGE, TAYLOR     |
|                                      | 05:05 |       |         | SUB IN: SAAR,NATALIA                  |
|                                      | 05:05 |       |         | SUB OUT: BALL,ALLISON                 |
|                                      | 04:57 |       |         | MISSED LAYUP by MOORE,ALLE            |
| BLOCK by HYBURG,LYDIA                | 04:57 |       |         | MICOLD EXTENS BY MICOTIL, ALLE        |
| DECORM BY THE OTTO, ET DIA           | 04:55 |       |         | REBOUND (OFF) by MOORE,ALLE           |
|                                      | 04:55 |       |         | TIMEOUT MEDIA                         |
|                                      | 04:33 |       |         | MISSED LAYUP by HARDING,BLAIR         |
| REBOUND (DEF) by MOORE,CHENELLE      | 04:47 |       |         | MIGGED LATOR by HANDING, BEAIN        |
| MISSED 3PTR by FRIZELL,KYLIE         | 04:47 |       |         |                                       |
| REBOUND (OFF) by MOORE, CHENELLE     | 04:23 |       |         |                                       |
| REBOOND (OFF) by MOORE, ORENELLE     | 04.23 |       |         | FOUL by MOORE,ALLE                    |
|                                      | 04.21 |       |         |                                       |
| COORIET by MOORE CHENELLE            | 04:17 | 4-5   | V 1     | FOUL by HARDING,BLAIR                 |
| GOOD! FT by MOORE, CHENELLE          | -     | 4-5   | VI      |                                       |
| MISSED FT by MOORE,CHENELLE          | 04:17 |       |         | DEPOLIND (DEE) by HARRING BLAIR       |
|                                      | 04:17 |       |         | REBOUND (DEF) by HARDING,BLAIR        |
|                                      | 04:17 |       |         | SUB IN: CLUESMAN,MAKENZIE             |
|                                      | 04:17 |       |         | SUB OUT: MOORE,ALLE                   |
|                                      | 04:09 | 6-5   | H 1     | GOOD! LAYUP by HARDING,BLAIR [FB/PNT] |
| GOOD! JUMPER by PATTERSON, DAMONIQUE | 03:54 | 6-7   | V 1     |                                       |
| ASSIST by CALLEN,MARIAH              | 03:54 |       |         |                                       |
|                                      | 03:16 |       |         | TURNOVER by HARDING,BLAIR             |
|                                      | 03:15 |       |         | FOUL by HARDING,BLAIR                 |
| SUB IN: LUBINSKY,TAYLOR              | 03:13 |       |         |                                       |
| SUB IN: MOTTON, JAANA                | 03:13 |       |         |                                       |
| SUB OUT: MOORE,CHENELLE              | 03:13 |       |         |                                       |
| SUB OUT: HYBURG,LYDIA                | 03:13 |       |         |                                       |
|                                      | 03:13 |       |         | SUB IN: BALL,ALLISON                  |
|                                      | 03:13 |       |         | SUB OUT: HARDING,BLAIR                |
|                                      | 03:09 |       |         | FOUL by CLUESMAN,MAKENZIE             |
| MISSED FT by MOTTON, JAANA           | 03:09 |       |         |                                       |
| REBOUND (DEADB) by TEAM              | 03:09 |       |         |                                       |
| MISSED FT by MOTTON, JAANA           | 03:09 |       |         |                                       |
|                                      | 03:09 |       |         | REBOUND (DEF) by SAAR,NATALIA         |
|                                      | 03:07 | 8-7   | H 1     | GOOD! JUMPER by SANDIDGE, TAYLOR      |
|                                      | 03:07 |       |         | ASSIST by CLUESMAN, MAKENZIE          |
| MISSED JUMPER by CALLEN, MARIAH      | 02:53 |       |         |                                       |
|                                      | 02:53 |       |         | REBOUND (DEF) by CLUESMAN, MAKENZIE   |
|                                      | 02:32 |       |         | TURNOVER by SANDIDGE, TAYLOR          |
| STEAL by PATTERSON, DAMONIQUE        | 02:31 |       |         |                                       |
|                                      | 02:27 |       |         | FOUL by SAAR,NATALIA                  |
| GOOD! FT by PATTERSON, DAMONIQUE     | 02:24 | 8-8   | Т       |                                       |
| GOOD! FT by PATTERSON, DAMONIQUE     | 02:24 | 8-9   | V 1     |                                       |
| SUB IN: STEIN,CASSI                  | 02:24 |       |         |                                       |
| SUB OUT: PATTERSON, DAMONIQUE        | 02:24 |       |         |                                       |
|                                      | 02:10 |       |         | MISSED 3PTR by BALL,ALLISON           |
|                                      | 02:10 |       |         | REBOUND (OFF) by TEAM                 |
|                                      | 02:03 | 10-9  | H 1     | GOOD! LAYUP by SANDIDGE, TAYLOR [PNT] |
| MISSED LAYUP by MOTTON, JAANA        | 01:44 |       |         |                                       |
|                                      | 01:44 |       |         | REBOUND (DEF) by CLUESMAN, MAKENZIE   |
|                                      | 01:35 |       |         | MISSED LAYUP by SANDIDGE, TAYLOR      |
| BLOCK by MOTTON, JAANA               | 01:35 |       |         |                                       |

| VISITORS: Wheeling Jesuit    | Time  | Score | Margin | HOME: UVa-Wise                    |
|------------------------------|-------|-------|--------|-----------------------------------|
| REBOUND (DEF) by TEAM        | 01:35 |       |        |                                   |
|                              | 01:35 |       |        | SUB IN: CAREY,KAYLA               |
|                              | 01:35 |       |        | SUB OUT: SAAR,NATALIA             |
| TURNOVER by STEIN,CASSI      | 01:13 |       |        |                                   |
|                              | 01:12 |       |        | STEAL by CAREY,KAYLA              |
|                              | 00:57 |       |        | MISSED JUMPER by BALL, ALLISON    |
|                              | 00:57 |       |        | REBOUND (OFF) by SANDIDGE, TAYLOR |
| FOUL by CALLEN,MARIAH        | 00:53 |       |        |                                   |
|                              | 00:53 | 11-9  | H 2    | GOOD! FT by SANDIDGE, TAYLOR      |
|                              | 00:53 | 12-9  | H 3    | GOOD! FT by SANDIDGE, TAYLOR      |
| SUB IN: MOORE,CHENELLE       | 00:53 |       |        |                                   |
| SUB OUT: STEIN,CASSI         | 00:53 |       |        |                                   |
| MISSED 3PTR by FRIZELL,KYLIE | 00:38 |       |        |                                   |
|                              | 00:38 |       |        | REBOUND (DEF) by CAREY,KAYLA      |
| FOUL by MOTTON, JAANA        | 00:35 |       |        |                                   |
|                              | 00:35 |       |        | MISSED FT by CAREY,KAYLA          |
|                              | 00:35 |       |        | REBOUND (DEADB) by TEAM           |
|                              | 00:35 | 13-9  | H 4    | GOOD! FT by CAREY,KAYLA           |
| SUB IN: HYBURG,LYDIA         | 00:35 |       |        |                                   |
| SUB OUT: MOTTON, JAANA       | 00:35 |       |        |                                   |
| GOOD! 3PTR by FRIZELL,KYLIE  | 00:18 | 13-12 | H 1    |                                   |
| ASSIST by LUBINSKY,TAYLOR    | 00:18 |       |        |                                   |
|                              | 00:05 | 15-12 | H 3    | GOOD! LAYUP by CAREY,KAYLA [PNT]  |
|                              | 00:05 |       |        | ASSIST by BALL,ALLISON            |

#### Wheeling Jesuit 12, UVa-Wise 15

| Period 1-only | In    | Off | 2nd    | Fast  |       |      |                        |
|---------------|-------|-----|--------|-------|-------|------|------------------------|
| Period 1-only | Paint | T/O | Chance | Break | Bench | 3333 |                        |
| WJU-W         |       | 2   | 1      |       | 4     |      | Score tied - 2 times   |
| WISE          |       | 6   | 6      |       | 2     |      | Lead changed - 4 times |

# Wheeling Jesuit vs UVa-Wise 1/18/2016; 5:30 p.m. at Wise, Va. (Prior Center) Period 2 Play-By-Play

| VISITORS: Wheeling Jesuit            | Time  | Score | Margin | HOME: UVa-Wise                    |
|--------------------------------------|-------|-------|--------|-----------------------------------|
| SUB IN: LUBINSKY,TAYLOR              | 10:00 |       |        |                                   |
| SUB IN: HYBURG,LYDIA                 | 10:00 |       |        |                                   |
| SUB OUT: BRYANT, JAILA               | 10:00 |       |        |                                   |
| SUB OUT: MOTTON, JAANA               | 10:00 |       |        |                                   |
|                                      | 10:00 |       |        | SUB IN: CLUESMAN, MAKENZIE        |
|                                      | 10:00 |       |        | SUB IN: GRAYER,KEHANA             |
|                                      | 10:00 |       |        | SUB OUT: HARDING,BLAIR            |
|                                      | 10:00 |       |        | SUB OUT: MOORE,ALLE               |
| MISSED JUMPER by FRIZELL,KYLIE       | 09:49 |       |        |                                   |
| REBOUND (OFF) by MOORE, CHENELLE     | 09:49 |       |        |                                   |
| MISSED LAYUP by MOORE, CHENELLE      | 09:41 |       |        |                                   |
| REBOUND (OFF) by HYBURG,LYDIA        | 09:41 |       |        |                                   |
| GOOD! TIPIN by HYBURG,LYDIA [PNT]    | 09:37 | 15-14 | H 1    |                                   |
|                                      | 09:29 |       |        | MISSED LAYUP by CAREY,KAYLA       |
|                                      | 09:29 |       |        | REBOUND (OFF) by CAREY,KAYLA      |
|                                      | 09:07 |       |        | MISSED LAYUP by CAREY,KAYLA       |
|                                      | 09:07 |       |        | REBOUND (OFF) by SANDIDGE, TAYLOR |
|                                      | 08:53 |       |        | FOUL by CAREY,KAYLA               |
|                                      | 08:53 |       |        | TURNOVER by CAREY,KAYLA           |
| MISSED 3PTR by CALLEN,MARIAH         | 08:42 |       |        |                                   |
| REBOUND (OFF) by MOORE, CHENELLE     | 08:42 |       |        |                                   |
| GOOD! TIPIN by MOORE,CHENELLE [PNT]  | 08:37 | 15-16 | V 1    |                                   |
| SUB IN: PATTERSON, DAMONIQUE         | 08:22 |       |        |                                   |
| SUB OUT: FRIZELL,KYLIE               | 08:22 |       |        |                                   |
|                                      | 08:21 |       |        | TURNOVER by CLUESMAN, MAKENZIE    |
| STEAL by CALLEN,MARIAH               | 08:20 |       |        |                                   |
| MISSED LAYUP by MOORE, CHENELLE      | 08:17 |       |        |                                   |
|                                      | 08:17 |       |        | REBOUND (DEF) by GRAYER,KEHANA    |
|                                      | 08:15 |       |        | SUB IN: SAAR,NATALIA              |
|                                      | 08:15 |       |        | SUB OUT: CAREY,KAYLA              |
|                                      | 07:55 |       |        | MISSED LAYUP by SAAR,NATALIA      |
| BLOCK by MOORE,CHENELLE              | 07:55 |       |        | •                                 |
| REBOUND (DEF) by MOORE, CHENELLE     | 07:52 |       |        |                                   |
| GOOD! LAYUP by HYBURG,LYDIA [PNT]    | 07:38 | 15-18 | V 3    |                                   |
| ASSIST by CALLEN,MARIAH              | 07:38 |       |        |                                   |
| • •                                  | 07:26 |       |        | TURNOVER by BALL, ALLISON         |
| SUB IN: RICHARDSON, CHELSEA          | 07:26 |       |        | •                                 |
| SUB OUT: HYBURG,LYDIA                | 07:26 |       |        |                                   |
| GOOD! LAYUP by MOORE, CHENELLE [PNT] | 07:09 | 15-20 | V 5    |                                   |
| ASSIST by CALLEN,MARIAH              | 07:09 |       |        |                                   |
| FOUL by LUBINSKY, TAYLOR             | 06:48 |       |        |                                   |
| •                                    | 06:48 | 16-20 | V 4    | GOOD! FT by SANDIDGE, TAYLOR      |
|                                      | 06:48 | 17-20 | V 3    | GOOD! FT by SANDIDGE,TAYLOR       |
| TURNOVER by PATTERSON, DAMONIQUE     | 06:30 |       |        | ., <u>.</u>                       |
| ,,                                   | 06:30 |       |        | STEAL by SAAR,NATALIA             |
|                                      | 06:22 |       |        | MISSED LAYUP by CLUESMAN,MAKENZIE |
| REBOUND (DEF) by RICHARDSON, CHELSEA | 06:22 |       |        |                                   |
| (BEI ) by                            | 30.LL |       |        |                                   |

| VISITORS: Wheeling Jesuit               | Time  | Score | Margin     | HOME: UVa-Wise                      |
|-----------------------------------------|-------|-------|------------|-------------------------------------|
| FOUL by MOORE, CHENELLE                 | 06:00 |       | -          |                                     |
| TURNOVER by MOORE, CHENELLE             | 06:00 |       |            |                                     |
|                                         | 06:00 |       |            | TURNOVER by CLUESMAN, MAKENZIE      |
| STEAL by CALLEN,MARIAH                  | 06:00 |       |            |                                     |
|                                         | 06:00 |       |            | SUB IN: TURNER, DAKOTAH             |
|                                         | 06:00 |       |            | SUB OUT: BALL,ALLISON               |
|                                         | 05:42 |       |            | FOUL by TURNER, DAKOTAH             |
| GOOD! FT by RICHARDSON, CHELSEA         | 05:42 | 17-21 | V 4        | •                                   |
| GOOD! FT by RICHARDSON, CHELSEA         | 05:42 | 17-22 | V 5        |                                     |
| FOUL by RICHARDSON, CHELSEA             | 05:30 |       | -          |                                     |
|                                         | 05:28 |       |            | MISSED LAYUP by TURNER, DAKOTAH     |
| BLOCK by MOORE, CHENELLE                | 05:28 |       |            |                                     |
|                                         | 05:25 |       |            | REBOUND (OFF) by TURNER, DAKOTAH    |
|                                         | 05:21 |       |            | TURNOVER by TURNER,DAKOTAH          |
| STEAL by LUBINSKY,TAYLOR                | 05:20 |       |            | TOTAL COLLEGE TOTAL COLLEGE         |
| MISSED LAYUP by RICHARDSON, CHELSEA     | 05:12 |       |            |                                     |
| Wildelp Extrar by Mornitabook, one Eden | 05:12 |       |            | REBOUND (DEF) by TURNER,DAKOTAH     |
|                                         | 04:57 | 19-22 | V 3        | GOOD! LAYUP by SAAR,NATALIA [PNT]   |
|                                         | 04:34 | 19-22 | V 3        | FOUL by GRAYER,KEHANA               |
| TIMEOUT MEDIA                           | 04:34 |       |            | FOOL BY GRATER, REHAINA             |
|                                         | 04:34 | 19-23 | V 4        |                                     |
| GOOD! FT by RICHARDSON, CHELSEA         | 04:34 | 19-23 | V 4<br>V 5 |                                     |
| GOOD! FT by RICHARDSON,CHELSEA          | 04:34 | 19-24 | V 5        |                                     |
| SUB IN: FRIZELL,KYLIE                   |       |       |            |                                     |
| SUB OUT: PATTERSON, DAMONIQUE           | 04:32 |       |            | MICOED ODTD L. CAAD MATALIA         |
| DEDOUND (DEE) L. OALLEN MARIALI         | 04:24 |       |            | MISSED 3PTR by SAAR,NATALIA         |
| REBOUND (DEF) by CALLEN,MARIAH          | 04:24 |       |            |                                     |
| MISSED 3PTR by FRIZELL,KYLIE            | 04:01 |       |            |                                     |
|                                         | 04:01 |       |            | REBOUND (DEF) by TURNER,DAKOTAH     |
|                                         | 03:35 |       |            | TURNOVER by TURNER,DAKOTAH          |
| TURNOVER by MOORE, CHENELLE             | 03:31 |       |            |                                     |
|                                         | 03:27 |       |            | SUB IN: BALL,ALLISON                |
|                                         | 03:27 |       |            | SUB OUT: TURNER,DAKOTAH             |
|                                         | 03:10 | 22-24 | V 2        | GOOD! 3PTR by CLUESMAN,MAKENZIE     |
|                                         | 03:10 |       |            | ASSIST by SAAR,NATALIA              |
| GOOD! LAYUP by MOORE, CHENELLE [PNT]    | 02:46 | 22-26 | V 4        |                                     |
| ASSIST by FRIZELL,KYLIE                 | 02:46 |       |            |                                     |
| FOUL by MOORE, CHENELLE                 | 02:27 |       |            |                                     |
|                                         | 02:20 |       |            | MISSED FT by CLUESMAN, MAKENZIE     |
|                                         | 02:20 |       |            | REBOUND (DEADB) by TEAM             |
|                                         | 02:16 | 23-26 | V 3        | GOOD! FT by CLUESMAN, MAKENZIE      |
| SUB IN: HYBURG,LYDIA                    | 02:16 |       |            |                                     |
| SUB IN: PATTERSON, DAMONIQUE            | 02:16 |       |            |                                     |
| SUB OUT: MOORE, CHENELLE                | 02:16 |       |            |                                     |
| SUB OUT: RICHARDSON, CHELSEA            | 02:16 |       |            |                                     |
| FOUL by LUBINSKY, TAYLOR                | 02:01 |       |            |                                     |
| TURNOVER by LUBINSKY, TAYLOR            | 02:01 |       |            |                                     |
|                                         | 02:01 |       |            | TIMEOUT 20SEC                       |
|                                         | 01:46 | 25-26 | V 1        | GOOD! LAYUP by BALL,ALLISON [PNT]   |
| SUB IN: RICHARDSON, CHELSEA             | 01:37 |       |            |                                     |
| SUB OUT: LUBINSKY,TAYLOR                | 01:37 |       |            |                                     |
| MISSED JUMPER by FRIZELL,KYLIE          | 01:32 |       |            |                                     |
|                                         | 01:32 |       |            | REBOUND (DEF) by CLUESMAN, MAKENZIE |
|                                         |       |       |            |                                     |

| VISITORS: Wheeling Jesuit            | Time  | Score | Margin | HOME: UVa-Wise                    |
|--------------------------------------|-------|-------|--------|-----------------------------------|
|                                      | 01:16 |       |        | MISSED LAYUP by SANDIDGE, TAYLOR  |
| REBOUND (DEF) by HYBURG,LYDIA        | 01:16 |       |        |                                   |
| GOOD! JUMPER by PATTERSON, DAMONIQUE | 00:52 | 25-28 | V 3    |                                   |
|                                      | 00:34 | 27-28 | V 1    | GOOD! LAYUP by SAAR,NATALIA [PNT] |
|                                      | 00:34 |       |        | ASSIST by BALL,ALLISON            |
| TIMEOUT 20SEC                        | 00:20 |       |        |                                   |
| TURNOVER by HYBURG,LYDIA             | 00:00 |       |        |                                   |

#### Wheeling Jesuit 28, UVa-Wise 27

| Period 2-only | ln    | Off | 2nd    | Fast  |       |      |                        |
|---------------|-------|-----|--------|-------|-------|------|------------------------|
| Period 2-only | Paint | T/O | Chance | Break | Bench | 3333 |                        |
| WJU-W         |       | 6   | 4      |       | 10    |      | Score tied - 0 times   |
| WISE          |       | 5   | 0      |       | 8     |      | Lead changed - 2 times |