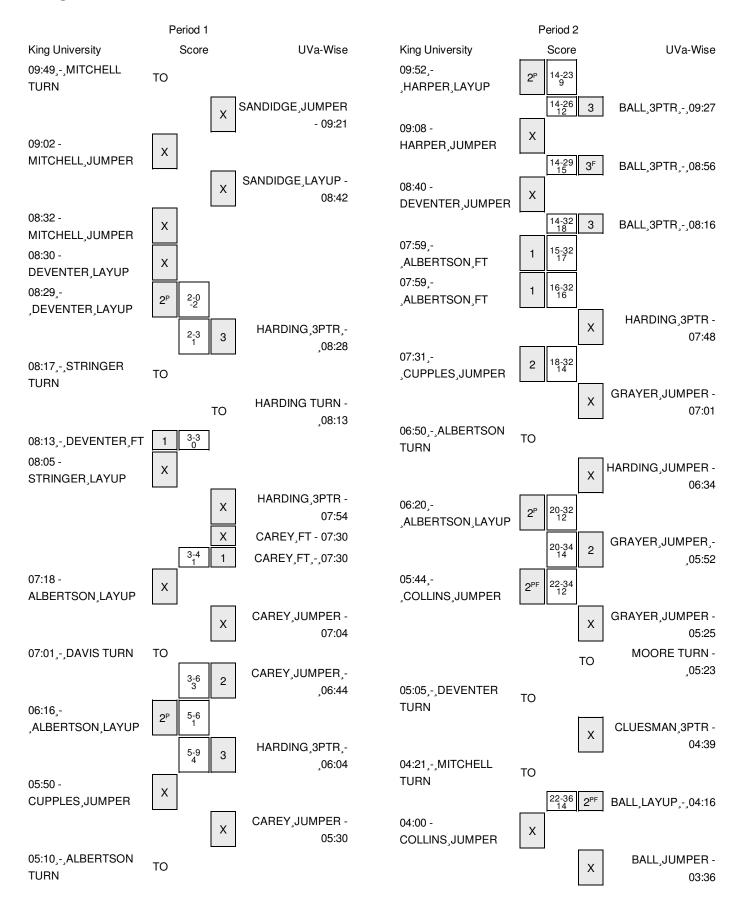

### King University vs UVa-Wise 12/20/2015; 1 p.m. at Wise, Va. (Prior Center) Period 1 Play-By-Play

| VISITORS: King University               | Time  | Score | Margin | HOME: UVa-Wise                      |
|-----------------------------------------|-------|-------|--------|-------------------------------------|
| TURNOVER by MITCHELL, WHITNEY           | 09:49 |       |        |                                     |
|                                         | 09:21 |       |        | MISSED JUMPER by SANDIDGE, TAYLOR   |
| REBOUND (DEF) by DEVENTER, AMY VAN      | 09:21 |       |        |                                     |
| MISSED JUMPER by MITCHELL, WHITNEY      | 09:02 |       |        |                                     |
|                                         | 09:02 |       |        | REBOUND (DEF) by HARDING, BLAIR     |
|                                         | 08:42 |       |        | MISSED LAYUP by SANDIDGE, TAYLOR    |
| REBOUND (DEF) by COLLINS,ARNELLE        | 08:42 |       |        |                                     |
| MISSED JUMPER by MITCHELL, WHITNEY      | 08:32 |       |        |                                     |
| REBOUND (OFF) by DEVENTER, AMY VAN      | 08:32 |       |        |                                     |
| MISSED LAYUP by DEVENTER, AMY VAN       | 08:30 |       |        |                                     |
| REBOUND (OFF) by DEVENTER, AMY VAN      | 08:30 |       |        |                                     |
| GOOD! LAYUP by DEVENTER, AMY VAN [PNT]  | 08:29 | 0-2   | V 2    |                                     |
|                                         | 08:29 |       |        | FOUL by CAREY,KAYLA                 |
|                                         | 08:28 | 3-2   | H 1    | GOOD! 3PTR by HARDING,BLAIR         |
|                                         | 08:28 |       |        | ASSIST by SANDIDGE,TAYLOR           |
| TURNOVER by STRINGER, BRITTANY          | 08:17 |       |        | ,                                   |
|                                         | 08:16 |       |        | STEAL by SAAR,NATALIA               |
|                                         | 08:13 |       |        | TURNOVER by HARDING,BLAIR           |
|                                         | 08:13 |       |        | FOUL by HARDING,BLAIR               |
| GOOD! FT by DEVENTER,AMY VAN            | 08:13 | 3-3   | Т      | 1 002 57 17 11 211 10,522 1111      |
| MISSED LAYUP by STRINGER, BRITTANY      | 08:05 | 0.0   | •      |                                     |
| Wildeld Brief by Christalin, Brief Park | 08:05 |       |        | REBOUND (DEF) by GRAYER,KEHANA      |
|                                         | 07:54 |       |        | MISSED 3PTR by HARDING,BLAIR        |
|                                         | 07:54 |       |        | REBOUND (OFF) by SANDIDGE, TAYLOR   |
| FOUL by HARPER,JALAN                    | 07:34 |       |        | TIEDOUND (OTT) by SANDIDGE, TATEOTT |
| TOOL by HARF EIT, SALAIN                | 07:30 |       |        | MISSED FT by CAREY,KAYLA            |
|                                         | 07:30 |       |        | REBOUND (DEADB) by TEAM             |
|                                         | 07:30 | 4-3   | H 1    | GOOD! FT by CAREY,KAYLA             |
| CUD IN HADDIC CVDNEV                    | 07:30 | 4-3   | пі     | GOOD! FT by CARET, KATLA            |
| SUB IN: HARRIS, SYDNEY                  |       |       |        |                                     |
| SUB IN: JOHNSON, SHEENA                 | 07:30 |       |        |                                     |
| SUB IN: BRANTLEY,STEPHANIE              | 07:30 |       |        |                                     |
| SUB IN: CUPPLES,KRISTEN                 | 07:30 |       |        |                                     |
| SUB IN: ALBERTSON, ASHLEY               | 07:30 |       |        |                                     |
| SUB OUT: STRINGER,BRITTANY              | 07:30 |       |        |                                     |
| SUB OUT: MITCHELL,WHITNEY               | 07:30 |       |        |                                     |
| SUB OUT: COLLINS,ARNELLE                | 07:30 |       |        |                                     |
| SUB OUT: HARPER, JALAN                  | 07:30 |       |        |                                     |
| SUB OUT: DEVENTER,AMY VAN               | 07:30 |       |        |                                     |
| MISSED LAYUP by ALBERTSON, ASHLEY       | 07:18 |       |        |                                     |
|                                         | 07:18 |       |        | REBOUND (DEF) by CAREY,KAYLA        |
|                                         | 07:04 |       |        | MISSED JUMPER by CAREY,KAYLA        |
| BLOCK by DAVIS,MADISON                  | 07:04 |       |        |                                     |
| REBOUND (DEF) by DAVIS,MADISON          | 07:03 |       |        |                                     |
| TURNOVER by DAVIS, MADISON              | 07:01 |       |        |                                     |
|                                         | 07:00 |       |        | STEAL by HARDING,BLAIR              |
|                                         | 06:44 | 6-3   | H 3    | GOOD! JUMPER by CAREY,KAYLA         |
|                                         | 06:44 |       |        | ASSIST by SANDIDGE,TAYLOR           |

| VISITORS: King University              | Time  | Score | Margin | HOME: UVa-Wise                       |
|----------------------------------------|-------|-------|--------|--------------------------------------|
| ů ,                                    | 06:26 |       |        | FOUL by SAAR,NATALIA                 |
| GOOD! LAYUP by ALBERTSON, ASHLEY [PNT] | 06:16 | 6-5   | H 1    |                                      |
|                                        | 06:04 | 9-5   | H 4    | GOOD! 3PTR by HARDING,BLAIR          |
|                                        | 06:04 |       |        | ASSIST by CAREY,KAYLA                |
| MISSED JUMPER by CUPPLES,KRISTEN       | 05:50 |       |        |                                      |
| •                                      | 05:50 |       |        | REBOUND (DEF) by CAREY,KAYLA         |
|                                        | 05:30 |       |        | MISSED JUMPER by CAREY,KAYLA         |
| REBOUND (DEF) by TEAM                  | 05:26 |       |        | •                                    |
| , ,                                    | 05:26 |       |        | SUB IN: CLUESMAN, MAKENZIE           |
|                                        | 05:26 |       |        | SUB OUT: SAAR,NATALIA                |
| TURNOVER by ALBERTSON, ASHLEY          | 05:10 |       |        |                                      |
| ·, -                                   | 05:09 |       |        | STEAL by GRAYER,KEHANA               |
| FOUL by ALBERTSON, ASHLEY              | 05:00 |       |        | <b>5 3, 5</b>                        |
|                                        | 04:45 |       |        | TIMEOUT media                        |
| SUB IN: HARPER,JALAN                   | 04:45 |       |        | 255                                  |
| SUB IN: STRINGER, BRITTANY             | 04:45 |       |        |                                      |
| SUB IN: DEVENTER, AMY VAN              | 04:45 |       |        |                                      |
| SUB IN: MITCHELL, WHITNEY              | 04:45 |       |        |                                      |
| SUB IN: COLLINS,ARNELLE                | 04:45 |       |        |                                      |
| SUB OUT: HARRIS, SYDNEY                | 04:45 |       |        |                                      |
| SUB OUT: JOHNSON, SHEENA               | 04:45 |       |        |                                      |
| SUB OUT: BRANTLEY,STEPHANIE            | 04:45 |       |        |                                      |
| SUB OUT: CUPPLES,KRISTEN               | 04:45 |       |        |                                      |
|                                        | 04:45 |       |        |                                      |
| SUB OUT: ALBERTSON, ASHLEY             | 04:45 | 12-5  | H 7    | GOOD! 3PTR by HARDING,BLAIR          |
|                                        | 04:36 | 12-3  | П/     | -                                    |
| GOOD! LAYUP by HARPER,JALAN [PNT]      | 04.36 | 12-7  | H 5    | ASSIST by SANDIDGE,TAYLOR            |
| GOOD! LAYUP by HARPER, JALAN [PN1]     |       |       |        | COOR LAVIER by CANDIDGE TAVEOR IDNIT |
| MICCED LAVID by HADDED TALAN           | 03:55 | 14-7  | H 7    | GOOD! LAYUP by SANDIDGE,TAYLOR [PNT] |
| MISSED LAYUP by HARPER,JALAN           | 03:45 |       |        | DEDOLIND (DEE) by OADEV KAVI A       |
|                                        | 03:45 | 40.7  | 11.0   | REBOUND (DEF) by CAREY,KAYLA         |
| MICOED HIMBER I DEVENTED ANALYMAN      | 03:25 | 16-7  | H 9    | GOOD! LAYUP by CAREY,KAYLA [PNT]     |
| MISSED JUMPER by DEVENTER,AMY VAN      | 03:13 |       |        | DEDOLIND (DEE) L. ODANED KELIAMA     |
|                                        | 03:13 |       |        | REBOUND (DEF) by GRAYER,KEHANA       |
|                                        | 03:00 |       |        | TURNOVER by CLUESMAN,MAKENZIE        |
| SUB IN: JOHNSON,SHEENA                 | 03:00 |       |        |                                      |
| SUB IN: CUPPLES,KRISTEN                | 03:00 |       |        |                                      |
| SUB IN: BRANTLEY,STEPHANIE             | 03:00 |       |        |                                      |
| SUB IN: ALBERTSON,ASHLEY               | 03:00 |       |        |                                      |
| SUB IN: DAVIS,MADISON                  | 03:00 |       |        |                                      |
| SUB OUT: HARPER,JALAN                  | 03:00 |       |        |                                      |
| SUB OUT: STRINGER,BRITTANY             | 03:00 |       |        |                                      |
| SUB OUT: DEVENTER,AMY VAN              | 03:00 |       |        |                                      |
| SUB OUT: MITCHELL, WHITNEY             | 03:00 |       |        |                                      |
| SUB OUT: COLLINS,ARNELLE               | 03:00 |       |        |                                      |
|                                        | 02:52 |       |        | FOUL by CLUESMAN, MAKENZIE           |
| TURNOVER by CUPPLES,KRISTEN            | 02:43 |       |        |                                      |
|                                        | 02:43 |       |        | STEAL by GRAYER,KEHANA               |
|                                        | 02:32 |       |        | TURNOVER by GRAYER,KEHANA            |
|                                        | 02:24 |       |        | FOUL by MOORE,ALLE                   |
| GOOD! FT by ALBERTSON, ASHLEY          | 02:24 | 16-8  | H 8    |                                      |
| MISSED FT by ALBERTSON, ASHLEY         | 02:24 |       |        |                                      |
| REBOUND (OFF) by ALBERTSON, ASHLEY     | 02:24 |       |        |                                      |

| VISITORS: King University              | Time  | Score | Margin | HOME: UVa-Wise                          |
|----------------------------------------|-------|-------|--------|-----------------------------------------|
|                                        | 02:24 |       |        | SUB IN: MOORE,ALLE                      |
|                                        | 02:24 |       |        | SUB OUT: CAREY,KAYLA                    |
| GOOD! LAYUP by ALBERTSON, ASHLEY [PNT] | 02:22 | 16-10 | H 6    |                                         |
|                                        | 02:03 |       |        | MISSED 3PTR by HARDING,BLAIR            |
|                                        | 02:03 |       |        | REBOUND (OFF) by MOORE,ALLE             |
|                                        | 01:48 | 18-10 | H 8    | GOOD! LAYUP by CLUESMAN, MAKENZIE [PNT] |
|                                        | 01:48 |       |        | ASSIST by MOORE,ALLE                    |
| MISSED LAYUP by ALBERTSON, ASHLEY      | 01:36 |       |        |                                         |
|                                        | 01:36 |       |        | REBOUND (DEF) by SANDIDGE, TAYLOR       |
| SUB IN: HARPER,JALAN                   | 01:31 |       |        |                                         |
| SUB IN: DEVENTER, AMY VAN              | 01:31 |       |        |                                         |
| SUB IN: STRINGER,BRITTANY              | 01:31 |       |        |                                         |
| SUB IN: MITCHELL, WHITNEY              | 01:31 |       |        |                                         |
| SUB IN: COLLINS,ARNELLE                | 01:31 |       |        |                                         |
| SUB OUT: JOHNSON, SHEENA               | 01:31 |       |        |                                         |
| SUB OUT: CUPPLES,KRISTEN               | 01:31 |       |        |                                         |
| SUB OUT: BRANTLEY,STEPHANIE            | 01:31 |       |        |                                         |
| SUB OUT: ALBERTSON, ASHLEY             | 01:31 |       |        |                                         |
| SUB OUT: DAVIS,MADISON                 | 01:31 |       |        |                                         |
|                                        | 01:31 |       |        | SUB IN: BALL,ALLISON                    |
|                                        | 01:31 |       |        | SUB OUT: GRAYER,KEHANA                  |
|                                        | 01:13 | 21-10 | H 11   | GOOD! 3PTR by HARDING,BLAIR             |
|                                        | 01:13 |       |        | ASSIST by SANDIDGE, TAYLOR              |
| MISSED JUMPER by STRINGER, BRITTANY    | 00:55 |       |        |                                         |
| REBOUND (OFF) by DEVENTER, AMY VAN     | 00:55 |       |        |                                         |
| GOOD! LAYUP by DEVENTER,AMY VAN [PNT]  | 00:53 | 21-12 | H 9    |                                         |
|                                        | 00:27 | 23-12 | H 11   | GOOD! JUMPER by BALL,ALLISON            |
|                                        | 00:27 |       |        | ASSIST by CLUESMAN, MAKENZIE            |
| MISSED 3PTR by HARPER,JALAN            | 00:07 |       |        |                                         |
| REBOUND (OFF) by STRINGER, BRITTANY    | 00:07 |       |        |                                         |
| TURNOVER by STRINGER, BRITTANY         | 00:03 |       |        |                                         |
|                                        | 00:02 |       |        | STEAL by HARDING,BLAIR                  |

#### King University 12, UVa-Wise 23

| Period 1-only | ln    | Off | 2nd    | Fast  |       |      |                        |
|---------------|-------|-----|--------|-------|-------|------|------------------------|
| Period 1-only | Paint | T/O | Chance | Break | Bench | 2222 |                        |
| KING          |       | 4   | 6      |       | 5     |      | Score tied - 2 times   |
| WISE          |       | 5   | 3      |       | 4     |      | Lead changed - 0 times |