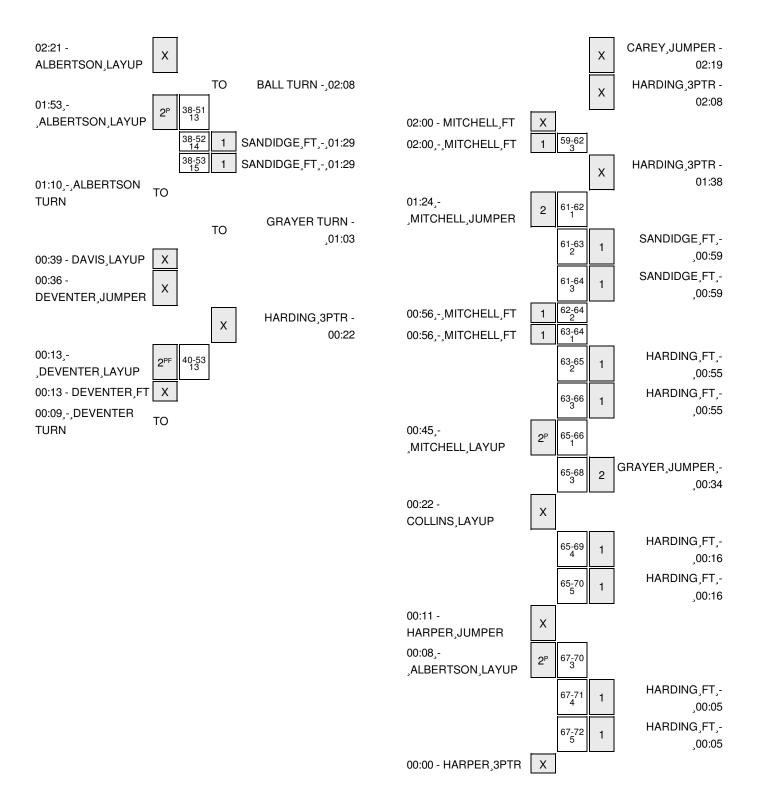

### King University vs UVa-Wise 12/20/2015; 1 p.m. at Wise, Va. (Prior Center) Period 1 Play-By-Play

| VISITORS: King University               | Time  | Score | Margin | HOME: UVa-Wise                      |
|-----------------------------------------|-------|-------|--------|-------------------------------------|
| TURNOVER by MITCHELL, WHITNEY           | 09:49 |       |        |                                     |
|                                         | 09:21 |       |        | MISSED JUMPER by SANDIDGE, TAYLOR   |
| REBOUND (DEF) by DEVENTER, AMY VAN      | 09:21 |       |        |                                     |
| MISSED JUMPER by MITCHELL, WHITNEY      | 09:02 |       |        |                                     |
|                                         | 09:02 |       |        | REBOUND (DEF) by HARDING, BLAIR     |
|                                         | 08:42 |       |        | MISSED LAYUP by SANDIDGE, TAYLOR    |
| REBOUND (DEF) by COLLINS,ARNELLE        | 08:42 |       |        |                                     |
| MISSED JUMPER by MITCHELL, WHITNEY      | 08:32 |       |        |                                     |
| REBOUND (OFF) by DEVENTER, AMY VAN      | 08:32 |       |        |                                     |
| MISSED LAYUP by DEVENTER, AMY VAN       | 08:30 |       |        |                                     |
| REBOUND (OFF) by DEVENTER, AMY VAN      | 08:30 |       |        |                                     |
| GOOD! LAYUP by DEVENTER, AMY VAN [PNT]  | 08:29 | 0-2   | V 2    |                                     |
|                                         | 08:29 |       |        | FOUL by CAREY,KAYLA                 |
|                                         | 08:28 | 3-2   | H 1    | GOOD! 3PTR by HARDING,BLAIR         |
|                                         | 08:28 |       |        | ASSIST by SANDIDGE,TAYLOR           |
| TURNOVER by STRINGER, BRITTANY          | 08:17 |       |        | ,                                   |
|                                         | 08:16 |       |        | STEAL by SAAR,NATALIA               |
|                                         | 08:13 |       |        | TURNOVER by HARDING,BLAIR           |
|                                         | 08:13 |       |        | FOUL by HARDING,BLAIR               |
| GOOD! FT by DEVENTER,AMY VAN            | 08:13 | 3-3   | Т      | 1 002 57 17 11 211 10,522 1111      |
| MISSED LAYUP by STRINGER, BRITTANY      | 08:05 | 0.0   | •      |                                     |
| Wildeld Brief by Christalin, Brief Park | 08:05 |       |        | REBOUND (DEF) by GRAYER,KEHANA      |
|                                         | 07:54 |       |        | MISSED 3PTR by HARDING,BLAIR        |
|                                         | 07:54 |       |        | REBOUND (OFF) by SANDIDGE, TAYLOR   |
| FOUL by HARPER,JALAN                    | 07:34 |       |        | TIEDOUND (OTT) by SANDIDGE, TATEOTT |
| TOOL by HARF EIT, SALAIN                | 07:30 |       |        | MISSED FT by CAREY,KAYLA            |
|                                         | 07:30 |       |        | REBOUND (DEADB) by TEAM             |
|                                         | 07:30 | 4-3   | H 1    | GOOD! FT by CAREY,KAYLA             |
| CUD IN HADDIC CVDNEV                    | 07:30 | 4-3   | пі     | GOOD! FT by CARET, KATLA            |
| SUB IN: HARRIS, SYDNEY                  |       |       |        |                                     |
| SUB IN: JOHNSON, SHEENA                 | 07:30 |       |        |                                     |
| SUB IN: BRANTLEY,STEPHANIE              | 07:30 |       |        |                                     |
| SUB IN: CUPPLES,KRISTEN                 | 07:30 |       |        |                                     |
| SUB IN: ALBERTSON, ASHLEY               | 07:30 |       |        |                                     |
| SUB OUT: STRINGER,BRITTANY              | 07:30 |       |        |                                     |
| SUB OUT: MITCHELL,WHITNEY               | 07:30 |       |        |                                     |
| SUB OUT: COLLINS,ARNELLE                | 07:30 |       |        |                                     |
| SUB OUT: HARPER, JALAN                  | 07:30 |       |        |                                     |
| SUB OUT: DEVENTER,AMY VAN               | 07:30 |       |        |                                     |
| MISSED LAYUP by ALBERTSON, ASHLEY       | 07:18 |       |        |                                     |
|                                         | 07:18 |       |        | REBOUND (DEF) by CAREY,KAYLA        |
|                                         | 07:04 |       |        | MISSED JUMPER by CAREY,KAYLA        |
| BLOCK by DAVIS,MADISON                  | 07:04 |       |        |                                     |
| REBOUND (DEF) by DAVIS,MADISON          | 07:03 |       |        |                                     |
| TURNOVER by DAVIS, MADISON              | 07:01 |       |        |                                     |
|                                         | 07:00 |       |        | STEAL by HARDING,BLAIR              |
|                                         | 06:44 | 6-3   | H 3    | GOOD! JUMPER by CAREY,KAYLA         |
|                                         | 06:44 |       |        | ASSIST by SANDIDGE,TAYLOR           |

| VISITORS: King University              | Time  | Score | Margin | HOME: UVa-Wise                       |
|----------------------------------------|-------|-------|--------|--------------------------------------|
| ů ,                                    | 06:26 |       |        | FOUL by SAAR,NATALIA                 |
| GOOD! LAYUP by ALBERTSON, ASHLEY [PNT] | 06:16 | 6-5   | H 1    |                                      |
|                                        | 06:04 | 9-5   | H 4    | GOOD! 3PTR by HARDING,BLAIR          |
|                                        | 06:04 |       |        | ASSIST by CAREY,KAYLA                |
| MISSED JUMPER by CUPPLES,KRISTEN       | 05:50 |       |        |                                      |
| •                                      | 05:50 |       |        | REBOUND (DEF) by CAREY,KAYLA         |
|                                        | 05:30 |       |        | MISSED JUMPER by CAREY,KAYLA         |
| REBOUND (DEF) by TEAM                  | 05:26 |       |        | •                                    |
| , ,                                    | 05:26 |       |        | SUB IN: CLUESMAN, MAKENZIE           |
|                                        | 05:26 |       |        | SUB OUT: SAAR,NATALIA                |
| TURNOVER by ALBERTSON, ASHLEY          | 05:10 |       |        |                                      |
| ·, -                                   | 05:09 |       |        | STEAL by GRAYER,KEHANA               |
| FOUL by ALBERTSON, ASHLEY              | 05:00 |       |        | <b>5 3, 5</b>                        |
|                                        | 04:45 |       |        | TIMEOUT media                        |
| SUB IN: HARPER,JALAN                   | 04:45 |       |        | 255                                  |
| SUB IN: STRINGER, BRITTANY             | 04:45 |       |        |                                      |
| SUB IN: DEVENTER, AMY VAN              | 04:45 |       |        |                                      |
| SUB IN: MITCHELL, WHITNEY              | 04:45 |       |        |                                      |
| SUB IN: COLLINS,ARNELLE                | 04:45 |       |        |                                      |
| SUB OUT: HARRIS, SYDNEY                | 04:45 |       |        |                                      |
| SUB OUT: JOHNSON, SHEENA               | 04:45 |       |        |                                      |
| SUB OUT: BRANTLEY,STEPHANIE            | 04:45 |       |        |                                      |
| SUB OUT: CUPPLES,KRISTEN               | 04:45 |       |        |                                      |
|                                        | 04:45 |       |        |                                      |
| SUB OUT: ALBERTSON, ASHLEY             | 04:45 | 12-5  | H 7    | GOOD! 3PTR by HARDING,BLAIR          |
|                                        | 04:36 | 12-3  | П/     | -                                    |
| GOOD! LAYUP by HARPER,JALAN [PNT]      | 04.36 | 12-7  | H 5    | ASSIST by SANDIDGE,TAYLOR            |
| GOOD! LAYUP by HARPER, JALAN [PN1]     |       |       |        | COOR LAVIER by CANDIDGE TAVEOR IDNIT |
| MICCED LAVID by HADDED TALAN           | 03:55 | 14-7  | H 7    | GOOD! LAYUP by SANDIDGE,TAYLOR [PNT] |
| MISSED LAYUP by HARPER,JALAN           | 03:45 |       |        | DEDOLIND (DEE) by OADEV KAVI A       |
|                                        | 03:45 | 40.7  | 11.0   | REBOUND (DEF) by CAREY,KAYLA         |
| MICOED HIMBER I DEVENTED ANALYMAN      | 03:25 | 16-7  | H 9    | GOOD! LAYUP by CAREY,KAYLA [PNT]     |
| MISSED JUMPER by DEVENTER,AMY VAN      | 03:13 |       |        | DEDOLIND (DEE) L. ODANED KELIAMA     |
|                                        | 03:13 |       |        | REBOUND (DEF) by GRAYER,KEHANA       |
|                                        | 03:00 |       |        | TURNOVER by CLUESMAN,MAKENZIE        |
| SUB IN: JOHNSON,SHEENA                 | 03:00 |       |        |                                      |
| SUB IN: CUPPLES,KRISTEN                | 03:00 |       |        |                                      |
| SUB IN: BRANTLEY,STEPHANIE             | 03:00 |       |        |                                      |
| SUB IN: ALBERTSON,ASHLEY               | 03:00 |       |        |                                      |
| SUB IN: DAVIS,MADISON                  | 03:00 |       |        |                                      |
| SUB OUT: HARPER,JALAN                  | 03:00 |       |        |                                      |
| SUB OUT: STRINGER,BRITTANY             | 03:00 |       |        |                                      |
| SUB OUT: DEVENTER,AMY VAN              | 03:00 |       |        |                                      |
| SUB OUT: MITCHELL, WHITNEY             | 03:00 |       |        |                                      |
| SUB OUT: COLLINS,ARNELLE               | 03:00 |       |        |                                      |
|                                        | 02:52 |       |        | FOUL by CLUESMAN, MAKENZIE           |
| TURNOVER by CUPPLES,KRISTEN            | 02:43 |       |        |                                      |
|                                        | 02:43 |       |        | STEAL by GRAYER,KEHANA               |
|                                        | 02:32 |       |        | TURNOVER by GRAYER,KEHANA            |
|                                        | 02:24 |       |        | FOUL by MOORE,ALLE                   |
| GOOD! FT by ALBERTSON, ASHLEY          | 02:24 | 16-8  | H 8    |                                      |
| MISSED FT by ALBERTSON, ASHLEY         | 02:24 |       |        |                                      |
| REBOUND (OFF) by ALBERTSON, ASHLEY     | 02:24 |       |        |                                      |

| VISITORS: King University              | Time  | Score | Margin | HOME: UVa-Wise                          |
|----------------------------------------|-------|-------|--------|-----------------------------------------|
|                                        | 02:24 |       |        | SUB IN: MOORE,ALLE                      |
|                                        | 02:24 |       |        | SUB OUT: CAREY,KAYLA                    |
| GOOD! LAYUP by ALBERTSON, ASHLEY [PNT] | 02:22 | 16-10 | H 6    |                                         |
|                                        | 02:03 |       |        | MISSED 3PTR by HARDING,BLAIR            |
|                                        | 02:03 |       |        | REBOUND (OFF) by MOORE,ALLE             |
|                                        | 01:48 | 18-10 | H 8    | GOOD! LAYUP by CLUESMAN, MAKENZIE [PNT] |
|                                        | 01:48 |       |        | ASSIST by MOORE,ALLE                    |
| MISSED LAYUP by ALBERTSON, ASHLEY      | 01:36 |       |        |                                         |
|                                        | 01:36 |       |        | REBOUND (DEF) by SANDIDGE, TAYLOR       |
| SUB IN: HARPER,JALAN                   | 01:31 |       |        |                                         |
| SUB IN: DEVENTER, AMY VAN              | 01:31 |       |        |                                         |
| SUB IN: STRINGER,BRITTANY              | 01:31 |       |        |                                         |
| SUB IN: MITCHELL, WHITNEY              | 01:31 |       |        |                                         |
| SUB IN: COLLINS,ARNELLE                | 01:31 |       |        |                                         |
| SUB OUT: JOHNSON, SHEENA               | 01:31 |       |        |                                         |
| SUB OUT: CUPPLES,KRISTEN               | 01:31 |       |        |                                         |
| SUB OUT: BRANTLEY,STEPHANIE            | 01:31 |       |        |                                         |
| SUB OUT: ALBERTSON, ASHLEY             | 01:31 |       |        |                                         |
| SUB OUT: DAVIS,MADISON                 | 01:31 |       |        |                                         |
|                                        | 01:31 |       |        | SUB IN: BALL,ALLISON                    |
|                                        | 01:31 |       |        | SUB OUT: GRAYER,KEHANA                  |
|                                        | 01:13 | 21-10 | H 11   | GOOD! 3PTR by HARDING,BLAIR             |
|                                        | 01:13 |       |        | ASSIST by SANDIDGE, TAYLOR              |
| MISSED JUMPER by STRINGER, BRITTANY    | 00:55 |       |        |                                         |
| REBOUND (OFF) by DEVENTER, AMY VAN     | 00:55 |       |        |                                         |
| GOOD! LAYUP by DEVENTER,AMY VAN [PNT]  | 00:53 | 21-12 | H 9    |                                         |
|                                        | 00:27 | 23-12 | H 11   | GOOD! JUMPER by BALL,ALLISON            |
|                                        | 00:27 |       |        | ASSIST by CLUESMAN, MAKENZIE            |
| MISSED 3PTR by HARPER,JALAN            | 00:07 |       |        |                                         |
| REBOUND (OFF) by STRINGER, BRITTANY    | 00:07 |       |        |                                         |
| TURNOVER by STRINGER, BRITTANY         | 00:03 |       |        |                                         |
|                                        | 00:02 |       |        | STEAL by HARDING,BLAIR                  |

#### King University 12, UVa-Wise 23

| Period 1-only | ln    | Off | 2nd    | Fast  |       |      |                        |
|---------------|-------|-----|--------|-------|-------|------|------------------------|
| Period 1-only | Paint | T/O | Chance | Break | Bench | 2222 |                        |
| KING          |       | 4   | 6      |       | 5     |      | Score tied - 2 times   |
| WISE          |       | 5   | 3      |       | 4     |      | Lead changed - 0 times |