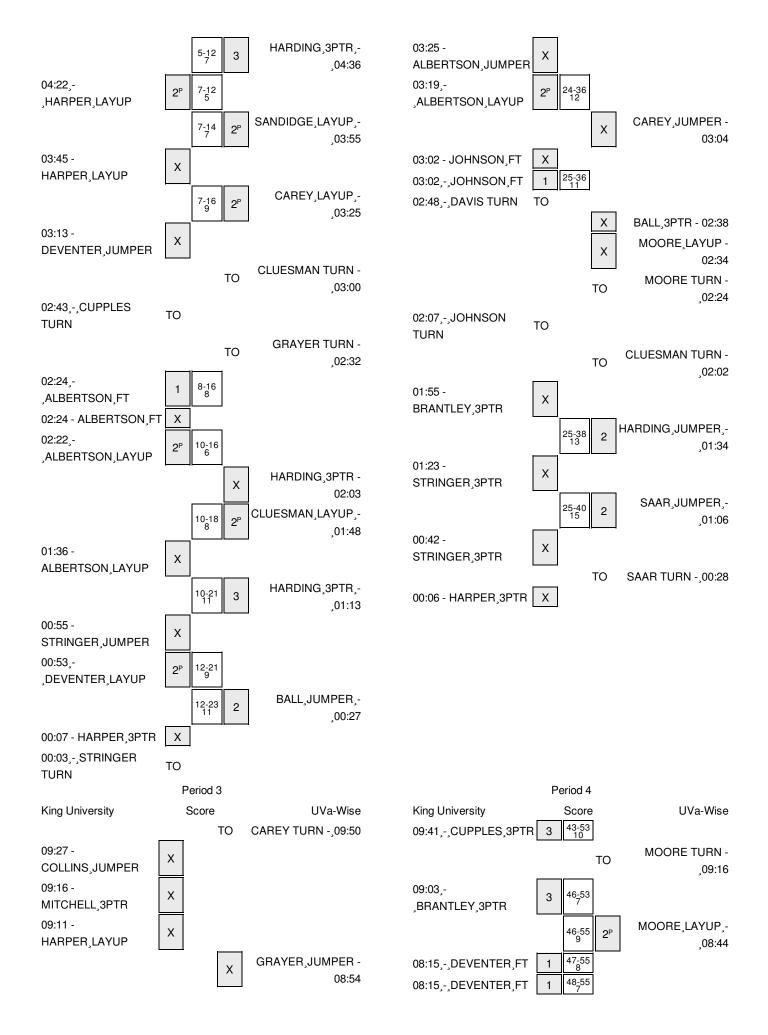

### King University vs UVa-Wise 12/20/2015; 1 p.m. at Wise, Va. (Prior Center) Period 1 Play-By-Play

| VISITORS: King University               | Time  | Score | Margin | HOME: UVa-Wise                      |
|-----------------------------------------|-------|-------|--------|-------------------------------------|
| TURNOVER by MITCHELL, WHITNEY           | 09:49 |       |        |                                     |
|                                         | 09:21 |       |        | MISSED JUMPER by SANDIDGE, TAYLOR   |
| REBOUND (DEF) by DEVENTER, AMY VAN      | 09:21 |       |        |                                     |
| MISSED JUMPER by MITCHELL, WHITNEY      | 09:02 |       |        |                                     |
|                                         | 09:02 |       |        | REBOUND (DEF) by HARDING, BLAIR     |
|                                         | 08:42 |       |        | MISSED LAYUP by SANDIDGE, TAYLOR    |
| REBOUND (DEF) by COLLINS,ARNELLE        | 08:42 |       |        |                                     |
| MISSED JUMPER by MITCHELL, WHITNEY      | 08:32 |       |        |                                     |
| REBOUND (OFF) by DEVENTER, AMY VAN      | 08:32 |       |        |                                     |
| MISSED LAYUP by DEVENTER, AMY VAN       | 08:30 |       |        |                                     |
| REBOUND (OFF) by DEVENTER, AMY VAN      | 08:30 |       |        |                                     |
| GOOD! LAYUP by DEVENTER, AMY VAN [PNT]  | 08:29 | 0-2   | V 2    |                                     |
|                                         | 08:29 |       |        | FOUL by CAREY,KAYLA                 |
|                                         | 08:28 | 3-2   | H 1    | GOOD! 3PTR by HARDING,BLAIR         |
|                                         | 08:28 |       |        | ASSIST by SANDIDGE,TAYLOR           |
| TURNOVER by STRINGER, BRITTANY          | 08:17 |       |        | ,                                   |
|                                         | 08:16 |       |        | STEAL by SAAR,NATALIA               |
|                                         | 08:13 |       |        | TURNOVER by HARDING,BLAIR           |
|                                         | 08:13 |       |        | FOUL by HARDING,BLAIR               |
| GOOD! FT by DEVENTER,AMY VAN            | 08:13 | 3-3   | Т      | 1 002 57 17 11 211 10,522 1111      |
| MISSED LAYUP by STRINGER, BRITTANY      | 08:05 | 0.0   | •      |                                     |
| Wildeld Brief by Christalin, Brief Park | 08:05 |       |        | REBOUND (DEF) by GRAYER,KEHANA      |
|                                         | 07:54 |       |        | MISSED 3PTR by HARDING,BLAIR        |
|                                         | 07:54 |       |        | REBOUND (OFF) by SANDIDGE, TAYLOR   |
| FOUL by HARPER,JALAN                    | 07:34 |       |        | TIEDOUND (OTT) by SANDIDGE, TATEOTT |
| TOOL by HARF EIT, SALAIN                | 07:30 |       |        | MISSED FT by CAREY,KAYLA            |
|                                         | 07:30 |       |        | REBOUND (DEADB) by TEAM             |
|                                         | 07:30 | 4-3   | H 1    | GOOD! FT by CAREY,KAYLA             |
| CUD IN HADDIC CVDNEV                    | 07:30 | 4-3   | пі     | GOOD! FT by CARET, KATLA            |
| SUB IN: HARRIS, SYDNEY                  |       |       |        |                                     |
| SUB IN: JOHNSON, SHEENA                 | 07:30 |       |        |                                     |
| SUB IN: BRANTLEY,STEPHANIE              | 07:30 |       |        |                                     |
| SUB IN: CUPPLES,KRISTEN                 | 07:30 |       |        |                                     |
| SUB IN: ALBERTSON, ASHLEY               | 07:30 |       |        |                                     |
| SUB OUT: STRINGER,BRITTANY              | 07:30 |       |        |                                     |
| SUB OUT: MITCHELL,WHITNEY               | 07:30 |       |        |                                     |
| SUB OUT: COLLINS,ARNELLE                | 07:30 |       |        |                                     |
| SUB OUT: HARPER, JALAN                  | 07:30 |       |        |                                     |
| SUB OUT: DEVENTER,AMY VAN               | 07:30 |       |        |                                     |
| MISSED LAYUP by ALBERTSON, ASHLEY       | 07:18 |       |        |                                     |
|                                         | 07:18 |       |        | REBOUND (DEF) by CAREY,KAYLA        |
|                                         | 07:04 |       |        | MISSED JUMPER by CAREY,KAYLA        |
| BLOCK by DAVIS,MADISON                  | 07:04 |       |        |                                     |
| REBOUND (DEF) by DAVIS,MADISON          | 07:03 |       |        |                                     |
| TURNOVER by DAVIS, MADISON              | 07:01 |       |        |                                     |
|                                         | 07:00 |       |        | STEAL by HARDING,BLAIR              |
|                                         | 06:44 | 6-3   | H 3    | GOOD! JUMPER by CAREY,KAYLA         |
|                                         | 06:44 |       |        | ASSIST by SANDIDGE,TAYLOR           |

| VISITORS: King University              | Time  | Score | Margin | HOME: UVa-Wise                       |
|----------------------------------------|-------|-------|--------|--------------------------------------|
| ů ,                                    | 06:26 |       |        | FOUL by SAAR,NATALIA                 |
| GOOD! LAYUP by ALBERTSON, ASHLEY [PNT] | 06:16 | 6-5   | H 1    |                                      |
|                                        | 06:04 | 9-5   | H 4    | GOOD! 3PTR by HARDING,BLAIR          |
|                                        | 06:04 |       |        | ASSIST by CAREY,KAYLA                |
| MISSED JUMPER by CUPPLES,KRISTEN       | 05:50 |       |        |                                      |
| •                                      | 05:50 |       |        | REBOUND (DEF) by CAREY,KAYLA         |
|                                        | 05:30 |       |        | MISSED JUMPER by CAREY,KAYLA         |
| REBOUND (DEF) by TEAM                  | 05:26 |       |        | •                                    |
| , ,                                    | 05:26 |       |        | SUB IN: CLUESMAN, MAKENZIE           |
|                                        | 05:26 |       |        | SUB OUT: SAAR,NATALIA                |
| TURNOVER by ALBERTSON, ASHLEY          | 05:10 |       |        |                                      |
| ·, -                                   | 05:09 |       |        | STEAL by GRAYER,KEHANA               |
| FOUL by ALBERTSON, ASHLEY              | 05:00 |       |        | <b>5 3, 5</b>                        |
|                                        | 04:45 |       |        | TIMEOUT media                        |
| SUB IN: HARPER,JALAN                   | 04:45 |       |        | 255                                  |
| SUB IN: STRINGER, BRITTANY             | 04:45 |       |        |                                      |
| SUB IN: DEVENTER, AMY VAN              | 04:45 |       |        |                                      |
| SUB IN: MITCHELL, WHITNEY              | 04:45 |       |        |                                      |
| SUB IN: COLLINS,ARNELLE                | 04:45 |       |        |                                      |
| SUB OUT: HARRIS, SYDNEY                | 04:45 |       |        |                                      |
| SUB OUT: JOHNSON, SHEENA               | 04:45 |       |        |                                      |
| SUB OUT: BRANTLEY,STEPHANIE            | 04:45 |       |        |                                      |
| SUB OUT: CUPPLES,KRISTEN               | 04:45 |       |        |                                      |
|                                        | 04:45 |       |        |                                      |
| SUB OUT: ALBERTSON, ASHLEY             | 04:45 | 12-5  | H 7    | GOOD! 3PTR by HARDING,BLAIR          |
|                                        | 04:36 | 12-3  | П/     | -                                    |
| GOOD! LAYUP by HARPER,JALAN [PNT]      | 04.36 | 12-7  | H 5    | ASSIST by SANDIDGE,TAYLOR            |
| GOOD! LAYUP by HARPER, JALAN [PN1]     |       |       |        | COOR LAVIER by CANDIDGE TAVEOR IDNIT |
| MICCED LAVID by HADDED TALAN           | 03:55 | 14-7  | H 7    | GOOD! LAYUP by SANDIDGE,TAYLOR [PNT] |
| MISSED LAYUP by HARPER,JALAN           | 03:45 |       |        | DEDOLIND (DEE) by OADEV KAVI A       |
|                                        | 03:45 | 40.7  | 11.0   | REBOUND (DEF) by CAREY,KAYLA         |
| MICOED HIMBER I DEVENTED ANALYMAN      | 03:25 | 16-7  | H 9    | GOOD! LAYUP by CAREY,KAYLA [PNT]     |
| MISSED JUMPER by DEVENTER,AMY VAN      | 03:13 |       |        | DEDOLIND (DEE) L. ODANED KELIAMA     |
|                                        | 03:13 |       |        | REBOUND (DEF) by GRAYER,KEHANA       |
|                                        | 03:00 |       |        | TURNOVER by CLUESMAN,MAKENZIE        |
| SUB IN: JOHNSON,SHEENA                 | 03:00 |       |        |                                      |
| SUB IN: CUPPLES,KRISTEN                | 03:00 |       |        |                                      |
| SUB IN: BRANTLEY,STEPHANIE             | 03:00 |       |        |                                      |
| SUB IN: ALBERTSON,ASHLEY               | 03:00 |       |        |                                      |
| SUB IN: DAVIS,MADISON                  | 03:00 |       |        |                                      |
| SUB OUT: HARPER,JALAN                  | 03:00 |       |        |                                      |
| SUB OUT: STRINGER,BRITTANY             | 03:00 |       |        |                                      |
| SUB OUT: DEVENTER,AMY VAN              | 03:00 |       |        |                                      |
| SUB OUT: MITCHELL, WHITNEY             | 03:00 |       |        |                                      |
| SUB OUT: COLLINS,ARNELLE               | 03:00 |       |        |                                      |
|                                        | 02:52 |       |        | FOUL by CLUESMAN, MAKENZIE           |
| TURNOVER by CUPPLES,KRISTEN            | 02:43 |       |        |                                      |
|                                        | 02:43 |       |        | STEAL by GRAYER,KEHANA               |
|                                        | 02:32 |       |        | TURNOVER by GRAYER,KEHANA            |
|                                        | 02:24 |       |        | FOUL by MOORE,ALLE                   |
| GOOD! FT by ALBERTSON, ASHLEY          | 02:24 | 16-8  | H 8    |                                      |
| MISSED FT by ALBERTSON, ASHLEY         | 02:24 |       |        |                                      |
| REBOUND (OFF) by ALBERTSON, ASHLEY     | 02:24 |       |        |                                      |

| VISITORS: King University              | Time  | Score | Margin | HOME: UVa-Wise                          |
|----------------------------------------|-------|-------|--------|-----------------------------------------|
|                                        | 02:24 |       |        | SUB IN: MOORE,ALLE                      |
|                                        | 02:24 |       |        | SUB OUT: CAREY,KAYLA                    |
| GOOD! LAYUP by ALBERTSON, ASHLEY [PNT] | 02:22 | 16-10 | H 6    |                                         |
|                                        | 02:03 |       |        | MISSED 3PTR by HARDING,BLAIR            |
|                                        | 02:03 |       |        | REBOUND (OFF) by MOORE,ALLE             |
|                                        | 01:48 | 18-10 | H 8    | GOOD! LAYUP by CLUESMAN, MAKENZIE [PNT] |
|                                        | 01:48 |       |        | ASSIST by MOORE,ALLE                    |
| MISSED LAYUP by ALBERTSON, ASHLEY      | 01:36 |       |        |                                         |
|                                        | 01:36 |       |        | REBOUND (DEF) by SANDIDGE, TAYLOR       |
| SUB IN: HARPER,JALAN                   | 01:31 |       |        |                                         |
| SUB IN: DEVENTER, AMY VAN              | 01:31 |       |        |                                         |
| SUB IN: STRINGER,BRITTANY              | 01:31 |       |        |                                         |
| SUB IN: MITCHELL, WHITNEY              | 01:31 |       |        |                                         |
| SUB IN: COLLINS,ARNELLE                | 01:31 |       |        |                                         |
| SUB OUT: JOHNSON, SHEENA               | 01:31 |       |        |                                         |
| SUB OUT: CUPPLES,KRISTEN               | 01:31 |       |        |                                         |
| SUB OUT: BRANTLEY,STEPHANIE            | 01:31 |       |        |                                         |
| SUB OUT: ALBERTSON, ASHLEY             | 01:31 |       |        |                                         |
| SUB OUT: DAVIS,MADISON                 | 01:31 |       |        |                                         |
|                                        | 01:31 |       |        | SUB IN: BALL,ALLISON                    |
|                                        | 01:31 |       |        | SUB OUT: GRAYER,KEHANA                  |
|                                        | 01:13 | 21-10 | H 11   | GOOD! 3PTR by HARDING,BLAIR             |
|                                        | 01:13 |       |        | ASSIST by SANDIDGE, TAYLOR              |
| MISSED JUMPER by STRINGER, BRITTANY    | 00:55 |       |        |                                         |
| REBOUND (OFF) by DEVENTER, AMY VAN     | 00:55 |       |        |                                         |
| GOOD! LAYUP by DEVENTER,AMY VAN [PNT]  | 00:53 | 21-12 | H 9    |                                         |
|                                        | 00:27 | 23-12 | H 11   | GOOD! JUMPER by BALL,ALLISON            |
|                                        | 00:27 |       |        | ASSIST by CLUESMAN, MAKENZIE            |
| MISSED 3PTR by HARPER,JALAN            | 00:07 |       |        |                                         |
| REBOUND (OFF) by STRINGER, BRITTANY    | 00:07 |       |        |                                         |
| TURNOVER by STRINGER, BRITTANY         | 00:03 |       |        |                                         |
|                                        | 00:02 |       |        | STEAL by HARDING,BLAIR                  |

#### King University 12, UVa-Wise 23

| Period 1-only | ln    | Off | 2nd    | Fast  |       |      |                        |
|---------------|-------|-----|--------|-------|-------|------|------------------------|
| Period 1-only | Paint | T/O | Chance | Break | Bench | 2222 |                        |
| KING          |       | 4   | 6      |       | 5     |      | Score tied - 2 times   |
| WISE          |       | 5   | 3      |       | 4     |      | Lead changed - 0 times |