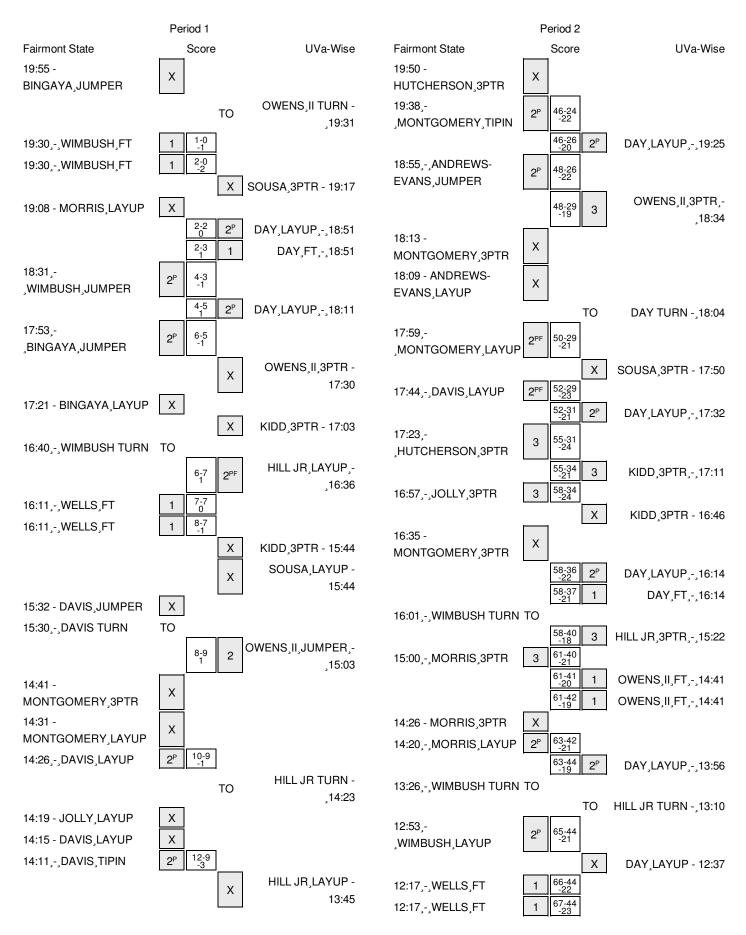

# Fairmont State vs UVa-Wise 1/30/2016; 4 p.m. at Wise, Va. (Prior Center) Period 1 Play-By-Play

| VISITORS: Fairmont State              | Time  | Score | Margin | HOME: UVa-Wise                          |
|---------------------------------------|-------|-------|--------|-----------------------------------------|
| MISSED JUMPER by BINGAYA, MATT        | 19:55 |       |        |                                         |
|                                       | 19:55 |       |        | REBOUND (DEF) by KIDD, GERVELLE         |
|                                       | 19:31 |       |        | TURNOVER by OWENS, II, PHILIP OWENS     |
| STEAL by WIMBUSH,THOMAS               | 19:30 |       |        |                                         |
|                                       | 19:30 |       |        | FOUL by OWENS, II, PHILIP OWENS         |
| GOOD! FT by WIMBUSH,THOMAS            | 19:30 | 0-1   | V 1    |                                         |
| GOOD! FT by WIMBUSH,THOMAS            | 19:30 | 0-2   | V 2    |                                         |
| FOUL by WELLS,SHAMMGOD                | 19:30 |       |        |                                         |
|                                       | 19:17 |       |        | MISSED 3PTR by SOUSA,DIMITRI            |
| REBOUND (DEF) by MORRIS, JAMEL        | 19:17 |       |        |                                         |
| MISSED LAYUP by MORRIS, JAMEL         | 19:08 |       |        |                                         |
|                                       | 19:08 |       |        | REBOUND (DEF) by DAY,MATT               |
|                                       | 18:51 | 2-2   | Т      | GOOD! LAYUP by DAY,MATT [PNT]           |
|                                       | 18:51 |       |        | ASSIST by KIDD,GERVELLE                 |
| FOUL by WIMBUSH,THOMAS                | 18:51 |       |        |                                         |
|                                       | 18:51 | 3-2   | H 1    | GOOD! FT by DAY,MATT                    |
| GOOD! JUMPER by WIMBUSH, THOMAS [PNT] | 18:31 | 3-4   | V 1    |                                         |
|                                       | 18:11 | 5-4   | H 1    | GOOD! LAYUP by DAY,MATT [PNT]           |
|                                       | 18:11 |       |        | ASSIST by SOUSA,DIMITRI                 |
| GOOD! JUMPER by BINGAYA,MATT [PNT]    | 17:53 | 5-6   | V 1    |                                         |
| ASSIST by WIMBUSH,THOMAS              | 17:53 |       |        |                                         |
|                                       | 17:30 |       |        | MISSED 3PTR by OWENS, II, PHILIP OWENS  |
| REBOUND (DEF) by MORRIS, JAMEL        | 17:30 |       |        |                                         |
| MISSED LAYUP by BINGAYA,MATT          | 17:21 |       |        |                                         |
|                                       | 17:21 |       |        | REBOUND (DEF) by SOUSA, DIMITRI         |
|                                       | 17:03 |       |        | MISSED 3PTR by KIDD,GERVELLE            |
| REBOUND (DEF) by BINGAYA,MATT         | 17:03 |       |        |                                         |
| TURNOVER by WIMBUSH,THOMAS            | 16:40 |       |        |                                         |
|                                       | 16:39 |       |        | STEAL by HILL JR,RICARDO                |
|                                       | 16:36 | 7-6   | H 1    | GOOD! LAYUP by HILL JR,RICARDO [FB/PNT] |
|                                       | 16:11 |       |        | FOUL by HILL JR,RICARDO                 |
| GOOD! FT by WELLS,SHAMMGOD            | 16:11 | 7-7   | Т      |                                         |
| GOOD! FT by WELLS,SHAMMGOD            | 16:11 | 7-8   | V 1    |                                         |
| SUB IN: HUTCHERSON,RJ                 | 16:11 |       |        |                                         |
| SUB IN: MONTGOMERY, VONTE             | 16:11 |       |        |                                         |
| SUB IN: DAVIS,CALEB                   | 16:11 |       |        |                                         |
| SUB IN: ANDREWS-EVANS,TREVOR          | 16:11 |       |        |                                         |
| SUB IN: JOLLY, JASON                  | 16:11 |       |        |                                         |
| SUB OUT: BINGAYA,MATT                 | 16:11 |       |        |                                         |
| SUB OUT: CONNOR,CHASE                 | 16:11 |       |        |                                         |
| SUB OUT: WELLS,SHAMMGOD               | 16:11 |       |        |                                         |
| SUB OUT: WIMBUSH,THOMAS               | 16:11 |       |        |                                         |
| SUB OUT: MORRIS,JAMEL                 | 16:11 |       |        |                                         |
| FOUL by HUTCHERSON,RJ                 | 16:06 |       |        |                                         |
| FOUL by JOLLY,JASON                   | 15:44 |       |        |                                         |
|                                       | 15:44 |       |        | MISSED 3PTR by KIDD,GERVELLE            |
|                                       | 15:44 |       |        | REBOUND (OFF) by SOUSA,DIMITRI          |

| VISITORS: Fairmont State               | Time  | Score | Margin  | HOME: UVa-Wise                           |
|----------------------------------------|-------|-------|---------|------------------------------------------|
| Visitons. I alliffort state            | 15:44 | Score | Waigiii | MISSED LAYUP by SOUSA,DIMITRI            |
| REBOUND (DEF) by HUTCHERSON,RJ         | 15:44 |       |         | mode Ethor by dodor, Emilita             |
| MISSED JUMPER by DAVIS, CALEB          | 15:32 |       |         |                                          |
| REBOUND (OFF) by DAVIS,CALEB           | 15:32 |       |         |                                          |
| TURNOVER by DAVIS,CALEB                | 15:30 |       |         |                                          |
| TOTAL VERTON BITTAIN, OTHER            | 15:30 |       |         | STEAL by KIDD,GERVELLE                   |
|                                        | 15:03 | 9-8   | H 1     | GOOD! JUMPER by OWENS, II, PHILIP OWENS  |
|                                        | 14:52 | 3.0   |         | FOUL by KIDD,GERVELLE                    |
| TIMEOUT MEDIA                          | 14:52 |       |         | TOOL by NIDD, GETTVELLE                  |
| TIMEOUT MEDIA                          | 14:52 |       |         | SUB IN: MCDANIEL,ZACH                    |
|                                        | 14:52 |       |         | SUB OUT: SOUSA,DIMITRI                   |
| MISSED 3PTR by MONTGOMERY, VONTE       | 14:41 |       |         | 30B 001. 0000A,BIWITTI                   |
| REBOUND (OFF) by MONTGOMERY, VONTE     | 14:41 |       |         |                                          |
| MISSED LAYUP by MONTGOMERY, VONTE      | 14:31 |       |         |                                          |
| REBOUND (OFF) by DAVIS,CALEB           | 14:31 |       |         |                                          |
| GOOD! LAYUP by DAVIS, CALEB [PNT]      | 14:26 | 9-10  | V 1     |                                          |
| GOOD! LATOR BY DAVIS, CALEB [FINT]     | 14:23 | 9-10  | VI      | TURNOVER by HILL JR,RICARDO              |
| MISSED LAVID by JOHN JASON             | -     |       |         | TORNOVER BY HILL JR, RICARDO             |
| MISSED LAYUP by JOLLY, JASON           | 14:19 |       |         |                                          |
| REBOUND (OFF) by DAVIS,CALEB           | 14:19 |       |         |                                          |
| MISSED LAYUP by DAVIS, CALEB           | 14:15 |       |         |                                          |
| REBOUND (OFF) by DAVIS,CALEB           | 14:15 | 0.40  | \/ O    |                                          |
| GOOD! TIPIN by DAVIS,CALEB [PNT]       | 14:11 | 9-12  | V 3     | MICOED LAVUEL LINE DICADDO               |
| DEDOLIND (DEE) L. ANDREWS EVANS TREVER | 13:45 |       |         | MISSED LAYUP by HILL JR,RICARDO          |
| REBOUND (DEF) by ANDREWS-EVANS,TREVOR  | 13:45 | 0.45  | 1/ 0    |                                          |
| GOOD! 3PTR by HUTCHERSON,RJ            | 13:22 | 9-15  | V 6     |                                          |
| ASSIST by JOLLY, JASON                 | 13:22 |       |         | MICOSED LANGUEL DAYMATT                  |
| DEDOUND (DEE) L. DAVIG CALED           | 12:57 |       |         | MISSED LAYUP by DAY,MATT                 |
| REBOUND (DEF) by DAVIS,CALEB           | 12:57 |       |         |                                          |
| TURNOVER by JOLLY, JASON               | 12:52 |       |         |                                          |
|                                        | 12:51 |       |         | STEAL by KIDD, GERVELLE                  |
|                                        | 12:46 |       |         | FOUL by KIDD,GERVELLE                    |
|                                        | 12:46 |       |         | TURNOVER by KIDD,GERVELLE                |
|                                        | 12:46 |       |         | SUB IN: SOUSA,DIMITRI                    |
|                                        | 12:46 |       |         | SUB OUT: KIDD,GERVELLE                   |
| MISSED JUMPER by MONTGOMERY, VONTE     | 12:24 |       |         |                                          |
|                                        | 12:24 |       |         | BLOCK by DAY,MATT                        |
|                                        | 12:24 |       |         | REBOUND (DEF) by TEAM                    |
| SUB IN: MORRIS,JAMEL                   | 12:24 |       |         |                                          |
| SUB IN: WELLS,SHAMMGOD                 | 12:24 |       |         |                                          |
| SUB IN: WIMBUSH,THOMAS                 | 12:24 |       |         |                                          |
| SUB IN: BINGAYA,MATT                   | 12:24 |       |         |                                          |
| SUB IN: CONNOR,CHASE                   | 12:24 |       |         |                                          |
| SUB OUT: HUTCHERSON,RJ                 | 12:24 |       |         |                                          |
| SUB OUT: MONTGOMERY, VONTE             | 12:24 |       |         |                                          |
| SUB OUT: DAVIS,CALEB                   | 12:24 |       |         |                                          |
| SUB OUT: ANDREWS-EVANS,TREVOR          | 12:24 |       |         |                                          |
| SUB OUT: JOLLY, JASON                  | 12:24 |       |         |                                          |
|                                        | 12:12 |       |         | MISSED 3PTR by DAY,MATT                  |
| REBOUND (DEF) by BINGAYA,MATT          | 12:12 |       |         |                                          |
| GOOD! 3PTR by MORRIS,JAMEL             | 12:00 | 9-18  | V 9     |                                          |
| ASSIST by WELLS,SHAMMGOD               | 12:00 |       |         |                                          |
|                                        | 11:42 |       |         | MISSED JUMPER by OWENS, II, PHILIP OWENS |

| VISITORS: Fairmont State               | Time  | Score | Margin | HOME: UVa-Wise                           |
|----------------------------------------|-------|-------|--------|------------------------------------------|
| REBOUND (DEF) by MORRIS, JAMEL         | 11:42 |       |        |                                          |
| MISSED JUMPER by BINGAYA,MATT          | 11:34 |       |        |                                          |
|                                        | 11:34 |       |        | REBOUND (DEF) by OWENS, II, PHILIP OWENS |
|                                        | 11:28 |       |        | MISSED JUMPER by HILL JR, RICARDO        |
| REBOUND (DEF) by BINGAYA,MATT          | 11:28 |       |        |                                          |
| FOUL by BINGAYA,MATT                   | 11:20 |       |        |                                          |
| TURNOVER by BINGAYA,MATT               | 11:20 |       |        |                                          |
| SUB IN: CANTRELL,TROY                  | 11:20 |       |        |                                          |
| SUB OUT: BINGAYA,MATT                  | 11:20 |       |        |                                          |
|                                        | 10:56 |       |        | TURNOVER by DAY,MATT                     |
|                                        | 10:39 |       |        | FOUL by DAY,MATT                         |
| MISSED FT by CANTRELL,TROY             | 10:39 |       |        |                                          |
| REBOUND (DEADB) by TEAM                | 10:39 |       |        |                                          |
| GOOD! FT by CANTRELL,TROY              | 10:39 | 9-19  | V 10   |                                          |
|                                        | 10:39 |       |        | SUB IN: DICK,COREY                       |
|                                        | 10:39 |       |        | SUB IN: KIDD,GERVELLE                    |
|                                        | 10:39 |       |        | SUB OUT: OWENS, II, PHILIP OWENS         |
|                                        | 10:39 |       |        | SUB OUT: DAY,MATT                        |
| FOUL by WELLS,SHAMMGOD                 | 10:27 |       |        |                                          |
|                                        | 10:17 |       |        | MISSED JUMPER by SOUSA,DIMITRI           |
| REBOUND (DEF) by WIMBUSH, THOMAS       | 10:17 |       |        |                                          |
| GOOD! 3PTR by CONNOR,CHASE             | 10:10 | 9-22  | V 13   |                                          |
|                                        | 09:53 | 11-22 | V 11   | GOOD! LAYUP by MCDANIEL, ZACH [PNT]      |
|                                        | 09:53 |       |        | ASSIST by HILL JR,RICARDO                |
| MISSED 3PTR by MORRIS, JAMEL           | 09:31 |       |        | · ·                                      |
| ,                                      | 09:31 |       |        | REBOUND (DEF) by MCDANIEL,ZACH           |
|                                        | 09:15 |       |        | TURNOVER by DICK, COREY                  |
| TIMEOUT MEDIA                          | 09:15 |       |        | •                                        |
| SUB IN: JOLLY, JASON                   | 09:13 |       |        |                                          |
| SUB OUT: WELLS,SHAMMGOD                | 09:13 |       |        |                                          |
|                                        | 09:09 |       |        | SUB IN: DAY,MATT                         |
|                                        | 09:09 |       |        | SUB OUT: MCDANIEL,ZACH                   |
|                                        | 09:04 |       |        | SUB IN: OWENS, II, PHILIP OWENS          |
|                                        | 09:04 |       |        | SUB OUT: HILL JR,RICARDO                 |
| MISSED JUMPER by WIMBUSH, THOMAS       | 08:59 |       |        |                                          |
| REBOUND (OFF) by JOLLY, JASON          | 08:59 |       |        |                                          |
| GOOD! 3PTR by MORRIS, JAMEL            | 08:54 | 11-25 | V 14   |                                          |
| ASSIST by JOLLY, JASON                 | 08:54 |       |        |                                          |
|                                        | 08:38 |       |        | TURNOVER by KIDD, GERVELLE               |
| STEAL by WIMBUSH,THOMAS                | 08:37 |       |        |                                          |
| GOOD! LAYUP by WIMBUSH,THOMAS [FB/PNT] | 08:35 | 11-27 | V 16   |                                          |
|                                        | 08:30 |       |        | TIMEOUT 20SEC                            |
| SUB IN: BINGAYA,MATT                   | 08:02 |       |        |                                          |
| SUB IN: ANDREWS-EVANS,TREVOR           | 08:02 |       |        |                                          |
| SUB OUT: WIMBUSH,THOMAS                | 08:02 |       |        |                                          |
| SUB OUT: CANTRELL,TROY                 | 08:02 |       |        |                                          |
|                                        | 08:02 |       |        | SUB IN: HILL JR,RICARDO                  |
|                                        | 08:02 |       |        | SUB OUT: KIDD,GERVELLE                   |
|                                        | 07:58 | 13-27 | V 14   | GOOD! LAYUP by DAY,MATT [PNT]            |
|                                        | 07:58 |       |        | ASSIST by SOUSA,DIMITRI                  |
| MISSED LAYUP by MORRIS, JAMEL          | 07:46 |       |        |                                          |
| REBOUND (OFF) by BINGAYA,MATT          | 07:46 |       |        |                                          |
| , , ,                                  |       |       |        |                                          |

| VISITORS: Fairmont State                  | Time  | Score | Margin | HOME: UVa-Wise                       |
|-------------------------------------------|-------|-------|--------|--------------------------------------|
| MISSED LAYUP by BINGAYA,MATT              | 07:39 |       |        |                                      |
|                                           | 07:39 |       |        | REBOUND (DEF) by DICK,COREY          |
|                                           | 07:22 |       |        | MISSED LAYUP by DICK,COREY           |
| REBOUND (DEF) by CONNOR, CHASE            | 07:22 |       |        |                                      |
| MISSED 3PTR by MORRIS, JAMEL              | 07:04 |       |        |                                      |
| REBOUND (OFF) by ANDREWS-EVANS,TREVOR     | 07:04 |       |        |                                      |
| GOOD! DUNK by BINGAYA,MATT [PNT]          | 06:46 | 13-29 | V 16   |                                      |
| ASSIST by CONNOR, CHASE                   | 06:46 |       |        |                                      |
|                                           | 06:24 | 15-29 | V 14   | GOOD! LAYUP by SOUSA, DIMITRI [PNT]  |
|                                           | 06:24 |       |        | ASSIST by DAY,MATT                   |
|                                           | 06:15 |       |        | FOUL by HILL JR,RICARDO              |
| SUB IN: DAVIS,CALEB                       | 06:15 |       |        | •                                    |
| SUB IN: MONTGOMERY, VONTE                 | 06:15 |       |        |                                      |
| SUB OUT: MORRIS, JAMEL                    | 06:15 |       |        |                                      |
| SUB OUT: CONNOR, CHASE                    | 06:15 |       |        |                                      |
| SSE SST. SSTATELI, STATEL                 | 06:15 |       |        | SUB IN: AMADOR,LEANDRO               |
|                                           | 06:15 |       |        | SUB OUT: DICK,COREY                  |
| GOOD! 3PTR by JOLLY,JASON                 | 06:01 | 15-32 | V 17   | SOB GOT. DIGN, GOTIET                |
|                                           | 06:01 | 15-32 | V 17   |                                      |
| ASSIST by MONTGOMERY, VONTE               | 05:45 |       |        | MICCED LAVIUD by AMADOD I FANDDO     |
| DI COM IN DINIONYA MATT                   |       |       |        | MISSED LAYUP by AMADOR,LEANDRO       |
| BLOCK by BINGAYA,MATT                     | 05:45 |       |        | DEDOLIND (OFF) L. LIII L. ID DIOADDO |
|                                           | 05:43 |       |        | REBOUND (OFF) by HILL JR,RICARDO     |
|                                           | 05:33 |       |        | MISSED 3PTR by SOUSA,DIMITRI         |
|                                           | 05:33 |       |        | REBOUND (OFF) by AMADOR, LEANDRO     |
|                                           | 05:28 |       |        | MISSED LAYUP by AMADOR, LEANDRO      |
| REBOUND (DEF) by MONTGOMERY, VONTE        | 05:28 |       |        |                                      |
| MISSED 3PTR by JOLLY,JASON                | 05:11 |       |        |                                      |
|                                           | 05:11 |       |        | REBOUND (DEF) by DAY,MATT            |
|                                           | 05:02 |       |        | TURNOVER by OWENS, II, PHILIP OWENS  |
| TURNOVER by BINGAYA,MATT                  | 04:53 |       |        |                                      |
|                                           | 04:53 |       |        | TIMEOUT MEDIA                        |
|                                           | 04:42 |       |        | TURNOVER by OWENS, II, PHILIP OWENS  |
| STEAL by MONTGOMERY, VONTE                | 04:41 |       |        |                                      |
|                                           | 04:38 |       |        | FOUL by HILL JR, RICARDO             |
| GOOD! FT by BINGAYA,MATT                  | 04:38 | 15-33 | V 18   |                                      |
| GOOD! FT by BINGAYA,MATT                  | 04:38 | 15-34 | V 19   |                                      |
| SUB IN: HUTCHERSON,RJ                     | 04:38 |       |        |                                      |
| SUB IN: LEWIS,CHRIS                       | 04:38 |       |        |                                      |
| SUB OUT: ANDREWS-EVANS,TREVOR             | 04:38 |       |        |                                      |
|                                           | 04:38 |       |        | SUB IN: KIDD,GERVELLE                |
|                                           | 04:38 |       |        | SUB OUT: HILL JR,RICARDO             |
|                                           | 04:37 |       |        | TURNOVER by SOUSA,DIMITRI            |
| STEAL by MONTGOMERY, VONTE                | 04:36 |       |        | •                                    |
| GOOD! LAYUP by MONTGOMERY, VONTE [FB/PNT] | 04:35 | 15-36 | V 21   |                                      |
|                                           | 04:24 |       |        | TURNOVER by OWENS, II, PHILIP OWENS  |
|                                           | 04:02 |       |        | FOUL by SOUSA,DIMITRI                |
| MISSED FT by BINGAYA,MATT                 | 04:02 |       |        | 1 002 Sy 00007 ,,5 mm 1 1 1          |
| REBOUND (DEADB) by TEAM                   | 04:02 |       |        |                                      |
| GOOD! FT by BINGAYA,MATT                  | 04:02 | 15-37 | V 22   |                                      |
| GOOD: I T by BINGATA, WATT                | 04:02 | 10-37 | V 44   | THENOVED by COUCA DIMITED            |
|                                           |       |       |        | TURNOVER by SOUSA,DIMITRI            |
|                                           | 03:47 |       |        | SUB IN: MCDANIEL, ZACH               |
|                                           | 03:47 |       |        | SUB OUT: AMADOR,LEANDRO              |

| VISITORS: Fairmont State             | Time  | Score | Margin | HOME: UVa-Wise                           |
|--------------------------------------|-------|-------|--------|------------------------------------------|
| GOOD! 3PTR by HUTCHERSON,RJ          | 03:26 | 15-40 | V 25   |                                          |
| ASSIST by MONTGOMERY, VONTE          | 03:26 |       |        |                                          |
| FOUL by DAVIS,CALEB                  | 03:13 |       |        |                                          |
|                                      | 03:13 | 16-40 | V 24   | GOOD! FT by MCDANIEL,ZACH                |
|                                      | 03:13 | 17-40 | V 23   | GOOD! FT by MCDANIEL,ZACH                |
| SUB IN: BADMUS,TAIWO                 | 03:13 |       |        |                                          |
| SUB IN: CONNOR,CHASE                 | 03:13 |       |        |                                          |
| SUB OUT: BINGAYA,MATT                | 03:13 |       |        |                                          |
| SUB OUT: MONTGOMERY, VONTE           | 03:13 |       |        |                                          |
| MISSED JUMPER by DAVIS, CALEB        | 02:48 |       |        |                                          |
|                                      | 02:48 |       |        | REBOUND (DEF) by DAY,MATT                |
|                                      | 02:37 | 19-40 | V 21   | GOOD! LAYUP by SOUSA, DIMITRI [PNT]      |
|                                      | 02:37 |       |        | ASSIST by DAY,MATT                       |
| MISSED LAYUP by DAVIS,CALEB          | 02:28 |       |        |                                          |
|                                      | 02:28 |       |        | REBOUND (DEF) by DAY,MATT                |
| FOUL by DAVIS,CALEB                  | 02:26 |       |        |                                          |
|                                      | 02:26 | 20-40 | V 20   | GOOD! FT by DAY,MATT                     |
|                                      | 02:26 |       |        | MISSED FT by DAY,MATT                    |
|                                      | 02:26 |       |        | REBOUND (OFF) by OWENS, II, PHILIP OWENS |
| SUB IN: MORRIS, JAMEL                | 02:26 |       |        |                                          |
| SUB OUT: DAVIS,CALEB                 | 02:26 |       |        |                                          |
|                                      | 02:21 |       |        | TURNOVER by OWENS, II, PHILIP OWENS      |
| STEAL by MORRIS, JAMEL               | 02:20 |       |        |                                          |
| MISSED 3PTR by JOLLY, JASON          | 02:16 |       |        |                                          |
|                                      | 02:16 |       |        | REBOUND (DEF) by SOUSA, DIMITRI          |
|                                      | 02:05 |       |        | MISSED LAYUP by DAY,MATT                 |
| REBOUND (DEF) by CONNOR, CHASE       | 02:05 |       |        |                                          |
| GOOD! LAYUP by BADMUS, TAIWO [PNT]   | 01:42 | 20-42 | V 22   |                                          |
| ASSIST by JOLLY, JASON               | 01:42 |       |        |                                          |
|                                      | 01:27 |       |        | MISSED 3PTR by DAY,MATT                  |
| REBOUND (DEF) by MORRIS, JAMEL       | 01:27 |       |        |                                          |
| GOOD! LAYUP by MORRIS,JAMEL [FB/PNT] | 01:19 | 20-44 | V 24   |                                          |
| FOUL by JOLLY, JASON                 | 01:07 |       |        |                                          |
|                                      | 01:05 | 21-44 | V 23   | GOOD! FT by OWENS, II, PHILIP OWENS      |
|                                      | 01:05 | 22-44 | V 22   | GOOD! FT by OWENS, II, PHILIP OWENS      |
| MISSED 3PTR by MORRIS, JAMEL         | 00:51 |       |        |                                          |
|                                      | 00:51 |       |        | REBOUND (DEF) by MCDANIEL,ZACH           |
| FOUL by BADMUS,TAIWO                 | 00:49 |       |        |                                          |
|                                      | 00:49 | 23-44 | V 21   | GOOD! FT by MCDANIEL,ZACH                |
|                                      | 00:49 | 24-44 | V 20   | GOOD! FT by MCDANIEL,ZACH                |
| SUB IN: WIMBUSH,THOMAS               | 00:49 |       |        |                                          |
| SUB OUT: HUTCHERSON,RJ               | 00:49 |       |        |                                          |
| MISSED LAYUP by JOLLY, JASON         | 00:36 |       |        |                                          |
|                                      | 00:36 |       |        | REBOUND (DEF) by SOUSA, DIMITRI          |
|                                      | 00:03 |       |        | MISSED JUMPER by KIDD, GERVELLE          |
|                                      | 00:03 |       |        | REBOUND (OFF) by MCDANIEL,ZACH           |
|                                      | 00:01 |       |        | MISSED LAYUP by MCDANIEL,ZACH            |
| BLOCK by MORRIS, JAMEL               | 00:01 |       |        |                                          |
| REBOUND (DEF) by CONNOR, CHASE       | 00:00 |       |        |                                          |
|                                      |       |       |        |                                          |