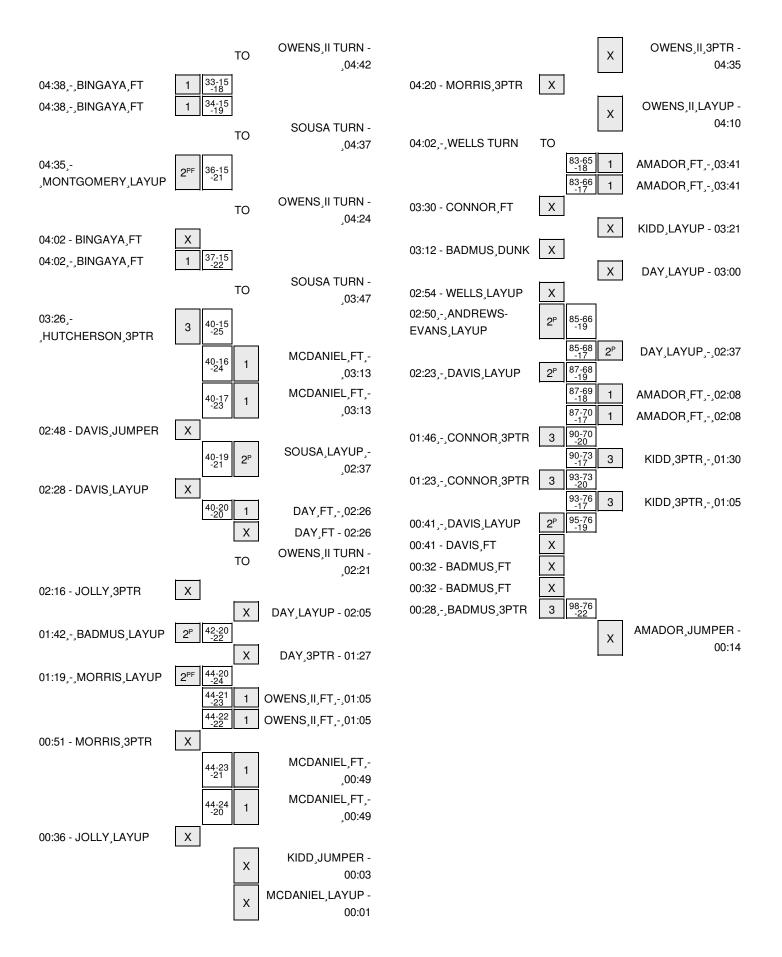

# Fairmont State vs UVa-Wise 1/30/2016; 4 p.m. at Wise, Va. (Prior Center) Period 2 Play-By-Play

| VISITORS: Fairmont State                   | Time  | Score | Margin | HOME: UVa-Wise                        |
|--------------------------------------------|-------|-------|--------|---------------------------------------|
| SUB IN: JOLLY,JASON                        | 20:00 |       | -      |                                       |
| SUB IN: MONTGOMERY, VONTE                  | 20:00 |       |        |                                       |
| SUB IN: DAVIS,CALEB                        | 20:00 |       |        |                                       |
| SUB IN: ANDREWS-EVANS,TREVOR               | 20:00 |       |        |                                       |
| SUB IN: HUTCHERSON,RJ                      | 20:00 |       |        |                                       |
| SUB OUT: BINGAYA,MATT                      | 20:00 |       |        |                                       |
| SUB OUT: CONNOR,CHASE                      | 20:00 |       |        |                                       |
| SUB OUT: WELLS,SHAMMGOD                    | 20:00 |       |        |                                       |
| SUB OUT: WIMBUSH,THOMAS                    | 20:00 |       |        |                                       |
| SUB OUT: MORRIS, JAMEL                     | 20:00 |       |        |                                       |
| MISSED 3PTR by HUTCHERSON,RJ               | 19:50 |       |        |                                       |
| REBOUND (OFF) by MONTGOMERY, VONTE         | 19:50 |       |        |                                       |
| GOOD! TIPIN by MONTGOMERY, VONTE [PNT]     | 19:38 | 24-46 | V 22   |                                       |
|                                            | 19:25 | 26-46 | V 20   | GOOD! LAYUP by DAY,MATT [PNT]         |
|                                            | 19:25 |       |        | ASSIST by OWENS, II, PHILIP OWENS     |
| GOOD! JUMPER by ANDREWS-EVANS,TREVOR [PNT] | 18:55 | 26-48 | V 22   |                                       |
| ASSIST by JOLLY, JASON                     | 18:55 |       |        |                                       |
|                                            | 18:34 | 29-48 | V 19   | GOOD! 3PTR by OWENS, II, PHILIP OWENS |
| MISSED 3PTR by MONTGOMERY, VONTE           | 18:13 |       |        |                                       |
| REBOUND (OFF) by ANDREWS-EVANS,TREVOR      | 18:13 |       |        |                                       |
| MISSED LAYUP by ANDREWS-EVANS,TREVOR       | 18:09 |       |        |                                       |
|                                            | 18:09 |       |        | REBOUND (DEF) by DAY,MATT             |
|                                            | 18:04 |       |        | TURNOVER by DAY,MATT                  |
| STEAL by MONTGOMERY, VONTE                 | 18:01 |       |        |                                       |
| GOOD! LAYUP by MONTGOMERY, VONTE [FB/PNT]  | 17:59 | 29-50 | V 21   |                                       |
|                                            | 17:50 |       |        | MISSED 3PTR by SOUSA,DIMITRI          |
| REBOUND (DEF) by MONTGOMERY, VONTE         | 17:50 |       |        |                                       |
| GOOD! LAYUP by DAVIS, CALEB [FB/PNT]       | 17:44 | 29-52 | V 23   |                                       |
| ASSIST by MONTGOMERY, VONTE                | 17:44 |       |        |                                       |
|                                            | 17:39 |       |        | TIMEOUT 20SEC                         |
|                                            | 17:32 | 31-52 | V 21   | GOOD! LAYUP by DAY,MATT [PNT]         |
|                                            | 17:32 |       |        | ASSIST by SOUSA,DIMITRI               |
| GOOD! 3PTR by HUTCHERSON,RJ                | 17:23 | 31-55 | V 24   |                                       |
| ASSIST by JOLLY, JASON                     | 17:23 |       |        |                                       |
|                                            | 17:11 | 34-55 | V 21   | GOOD! 3PTR by KIDD,GERVELLE           |
|                                            | 17:11 |       |        | ASSIST by SOUSA,DIMITRI               |
| GOOD! 3PTR by JOLLY,JASON                  | 16:57 | 34-58 | V 24   |                                       |
| ASSIST by HUTCHERSON,RJ                    | 16:57 |       |        |                                       |
|                                            | 16:46 |       |        | MISSED 3PTR by KIDD,GERVELLE          |
| REBOUND (DEF) by HUTCHERSON,RJ             | 16:46 |       |        |                                       |
| MISSED 3PTR by MONTGOMERY, VONTE           | 16:35 |       |        |                                       |
|                                            | 16:35 |       |        | REBOUND (DEF) by DAY,MATT             |
|                                            | 16:14 | 36-58 | V 22   | GOOD! LAYUP by DAY,MATT [PNT]         |
|                                            | 16:14 |       |        | ASSIST by OWENS, II, PHILIP OWENS     |
| FOUL by ANDREWS-EVANS,TREVOR               | 16:14 |       |        |                                       |
|                                            | 16:14 | 37-58 | V 21   | GOOD! FT by DAY,MATT                  |
| SUB IN: BINGAYA,MATT                       | 16:14 |       |        |                                       |

| VISITORS: Fairmont State                | Time  | Score | Margin | HOME: UVa-Wise                                     |
|-----------------------------------------|-------|-------|--------|----------------------------------------------------|
| SUB IN: CONNOR, CHASE                   | 16:14 | Score | Margin | HOME. OVa-Wise                                     |
| SUB IN: WELLS,SHAMMGOD                  | 16:14 |       |        |                                                    |
| SUB IN: WIMBUSH,THOMAS                  | 16:14 |       |        |                                                    |
| SUB IN: MORRIS, JAMEL                   | 16:14 |       |        |                                                    |
| SUB OUT: JOLLY, JASON                   | 16:14 |       |        |                                                    |
| SUB OUT: MONTGOMERY, VONTE              | 16:14 |       |        |                                                    |
| SUB OUT: DAVIS,CALEB                    | 16:14 |       |        |                                                    |
| SUB OUT: ANDREWS-EVANS,TREVOR           | 16:14 |       |        |                                                    |
| SUB OUT: HUTCHERSON,RJ                  | 16:14 |       |        |                                                    |
|                                         | 16:14 |       |        | SUB IN: MCDANIEL,ZACH                              |
|                                         | 16:14 |       |        | SUB OUT: SOUSA, DIMITRI                            |
| TURNOVER by WIMBUSH,THOMAS              | 16:01 |       |        |                                                    |
| ,,,,,,,,,,,,,,,,,,,,,,,,,,,,,,,,,,,,,,, | 16:00 |       |        | STEAL by KIDD,GERVELLE                             |
| FOUL by MORRIS,JAMEL                    | 15:49 |       |        | 5 · <u>_</u> · · · · · · · · · · · · · · · · · · · |
|                                         | 15:22 | 40-58 | V 18   | GOOD! 3PTR by HILL JR,RICARDO                      |
|                                         | 15:22 |       | -      | ASSIST by DAY,MATT                                 |
| GOOD! 3PTR by MORRIS, JAMEL             | 15:00 | 40-61 | V 21   | ,                                                  |
| ASSIST by BINGAYA,MATT                  | 15:00 |       |        |                                                    |
| FOUL by MORRIS, JAMEL                   | 14:41 |       |        |                                                    |
|                                         | 14:41 |       |        | TIMEOUT MEDIA                                      |
|                                         | 14:41 | 41-61 | V 20   | GOOD! FT by OWENS, II, PHILIP OWENS                |
|                                         | 14:41 | 42-61 | V 19   | GOOD! FT by OWENS, II, PHILIP OWENS                |
| SUB IN: CANTRELL,TROY                   | 14:41 |       |        | , , , , , , , , , , , , , , , , , , , ,            |
| SUB OUT: BINGAYA,MATT                   | 14:41 |       |        |                                                    |
| MISSED 3PTR by MORRIS,JAMEL             | 14:26 |       |        |                                                    |
| REBOUND (OFF) by MORRIS, JAMEL          | 14:26 |       |        |                                                    |
| GOOD! LAYUP by MORRIS,JAMEL [PNT]       | 14:20 | 42-63 | V 21   |                                                    |
| , , , , , ,                             | 13:56 | 44-63 | V 19   | GOOD! LAYUP by DAY,MATT [PNT]                      |
| TURNOVER by WIMBUSH, THOMAS             | 13:26 |       |        | , , ,                                              |
| ,                                       | 13:10 |       |        | TURNOVER by HILL JR, RICARDO                       |
| STEAL by MORRIS, JAMEL                  | 13:10 |       |        | •                                                  |
| •                                       | 13:04 |       |        | FOUL by KIDD,GERVELLE                              |
|                                         | 12:58 |       |        | SUB IN: SOUSA,DIMITRI                              |
|                                         | 12:58 |       |        | SUB OUT: KIDD,GERVELLE                             |
| GOOD! LAYUP by WIMBUSH,THOMAS [PNT]     | 12:53 | 44-65 | V 21   | ,                                                  |
| ASSIST by CANTRELL,TROY                 | 12:53 |       |        |                                                    |
| , i                                     | 12:37 |       |        | MISSED LAYUP by DAY,MATT                           |
| BLOCK by CANTRELL,TROY                  | 12:37 |       |        | •                                                  |
| REBOUND (DEF) by WIMBUSH, THOMAS        | 12:35 |       |        |                                                    |
| · · ·                                   | 12:32 |       |        | FOUL by OWENS, II, PHILIP OWENS                    |
|                                         | 12:19 |       |        | FOUL by HILL JR,RICARDO                            |
| GOOD! FT by WELLS,SHAMMGOD              | 12:17 | 44-66 | V 22   | ,                                                  |
| GOOD! FT by WELLS, SHAMMGOD             | 12:17 | 44-67 | V 23   |                                                    |
|                                         | 12:17 |       |        | SUB IN: KIDD,GERVELLE                              |
|                                         | 12:17 |       |        | SUB OUT: HILL JR,RICARDO                           |
|                                         | 12:05 | 46-67 | V 21   | GOOD! JUMPER by MCDANIEL,ZACH [PNT]                |
|                                         | 12:05 |       |        | ASSIST by OWENS, II, PHILIP OWENS                  |
| FOUL by CANTRELL,TROY                   | 12:05 |       |        | , , , , , , , , , , , , , , , , , , , ,            |
|                                         | 12:05 |       |        | MISSED FT by MCDANIEL,ZACH                         |
| REBOUND (DEF) by WIMBUSH,THOMAS         | 12:05 |       |        | , -                                                |
| MISSED 3PTR by CONNOR, CHASE            | 11:58 |       |        |                                                    |
|                                         | 11:58 |       |        | REBOUND (DEF) by OWENS, II, PHILIP OWENS           |
|                                         |       |       |        |                                                    |