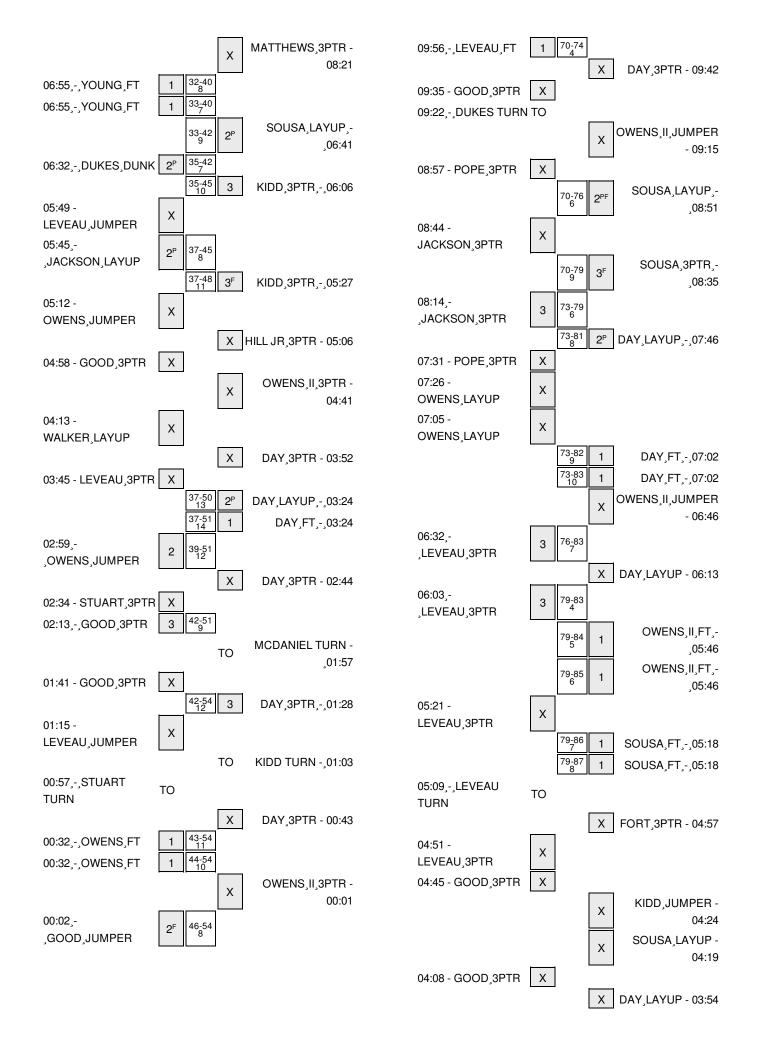

| Score by periods         1st         2nd         Total         Points         Off T/O         2nd Chance         Bench           King University         46         41         87         KING         22         17         25           UVa-Wise         54         46         100         WISE         15         17         26 |                  |     |     |       |        | Off | 2nd |       |
|------------------------------------------------------------------------------------------------------------------------------------------------------------------------------------------------------------------------------------------------------------------------------------------------------------------------------------|------------------|-----|-----|-------|--------|-----|-----|-------|
| King University 46 41 <b>87</b> LIVO Wine 22 17 25                                                                                                                                                                                                                                                                                 | Score by periods | 1st | 2nd | Total | Points | _   | _   | Bench |
| 11\/o\/\\\\\\\\\\\\\\\\\\\\\\\\\\\\\\\\                                                                                                                                                                                                                                                                                            | King University  | 46  | 41  | 87    |        |     | 17  |       |
|                                                                                                                                                                                                                                                                                                                                    | UVa-Wise         | 54  | 46  | 100   | WISE   | 15  | 17  | 26    |

Last FG - KING 2nd-02:10, WISE 2nd-01:14.

Largest lead - King University by 3 1st-15:22; UVa-Wise by 14

1st-03:24

KING led for 1:37. WISE led for 37:09. Game was tied for 1:14.

Score tied - 2 times Lead changed - 4 times

Score tied - 2 times Lead changed - 2 times