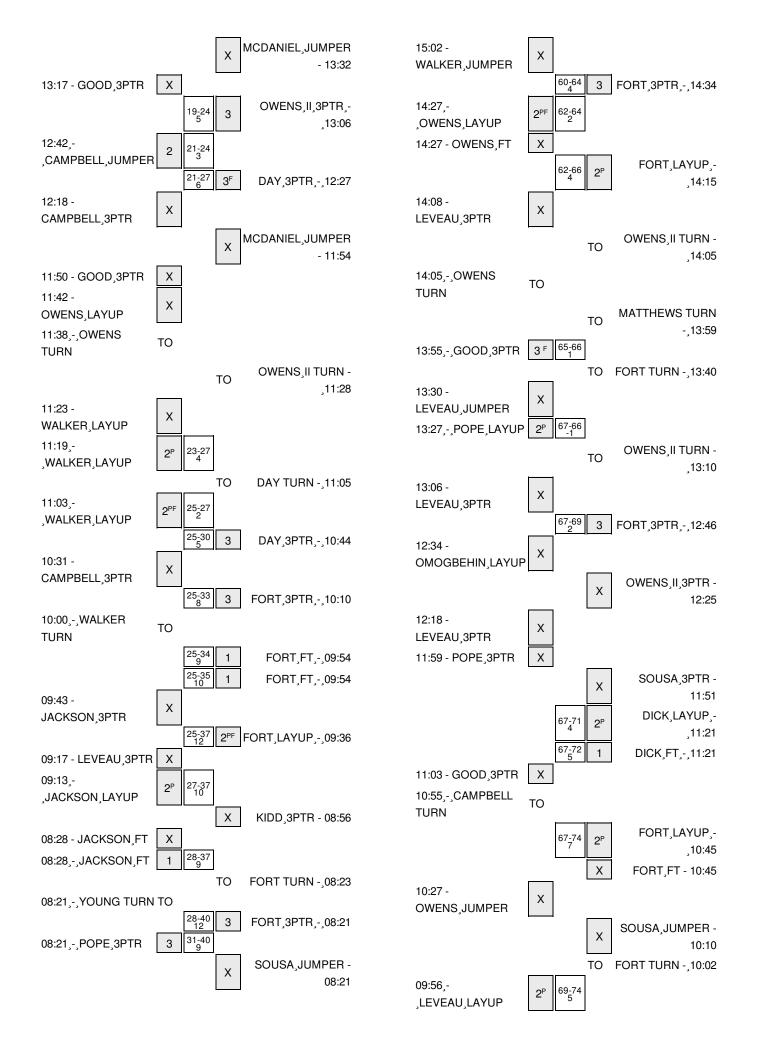

| Score by periods         1st         2nd         Total         Points         Off T/O         2nd Chance         Bench           King University         46         41         87         KING         22         17         25           UVa-Wise         54         46         100         WISE         15         17         26 |                  |     |     |       |        | Off | 2nd |       |
|------------------------------------------------------------------------------------------------------------------------------------------------------------------------------------------------------------------------------------------------------------------------------------------------------------------------------------|------------------|-----|-----|-------|--------|-----|-----|-------|
| King University 46 41 <b>87</b> LIVO Wine 22 17 25                                                                                                                                                                                                                                                                                 | Score by periods | 1st | 2nd | Total | Points | _   | _   | Bench |
| 11\/o\/\\\\\\\\\\\\\\\\\\\\\\\\\\\\\\\\                                                                                                                                                                                                                                                                                            | King University  | 46  | 41  | 87    |        |     | 17  |       |
|                                                                                                                                                                                                                                                                                                                                    | UVa-Wise         | 54  | 46  | 100   | WISE   | 15  | 17  | 26    |

Last FG - KING 2nd-02:10, WISE 2nd-01:14.

Largest lead - King University by 3 1st-15:22; UVa-Wise by 14

1st-03:24

KING led for 1:37. WISE led for 37:09. Game was tied for 1:14.

Score tied - 2 times Lead changed - 4 times

Score tied - 2 times Lead changed - 2 times