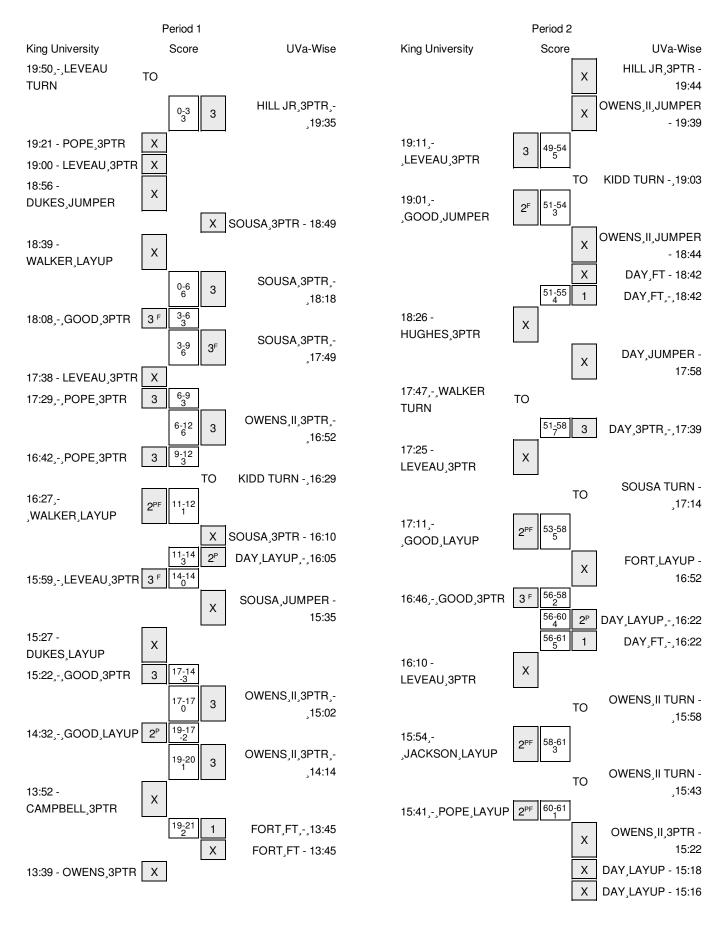

| Score by periods         1st         2nd         Total         Points         Off T/O         2nd Chance         Bench           King University         46         41         87         KING         22         17         25           UVa-Wise         54         46         100         WISE         15         17         26 |                  |     |     |       |        | Off | 2nd |       |
|------------------------------------------------------------------------------------------------------------------------------------------------------------------------------------------------------------------------------------------------------------------------------------------------------------------------------------|------------------|-----|-----|-------|--------|-----|-----|-------|
| King University 46 41 <b>87</b> LIVO Wine 22 17 25                                                                                                                                                                                                                                                                                 | Score by periods | 1st | 2nd | Total | Points | _   | _   | Bench |
| 11\/o\/\\\\\\\\\\\\\\\\\\\\\\\\\\\\\\\\                                                                                                                                                                                                                                                                                            | King University  | 46  | 41  | 87    |        |     | 17  |       |
|                                                                                                                                                                                                                                                                                                                                    | UVa-Wise         | 54  | 46  | 100   | WISE   | 15  | 17  | 26    |

Last FG - KING 2nd-02:10, WISE 2nd-01:14.

Largest lead - King University by 3 1st-15:22; UVa-Wise by 14

1st-03:24

KING led for 1:37. WISE led for 37:09. Game was tied for 1:14.

Score tied - 2 times Lead changed - 4 times

Score tied - 2 times Lead changed - 2 times