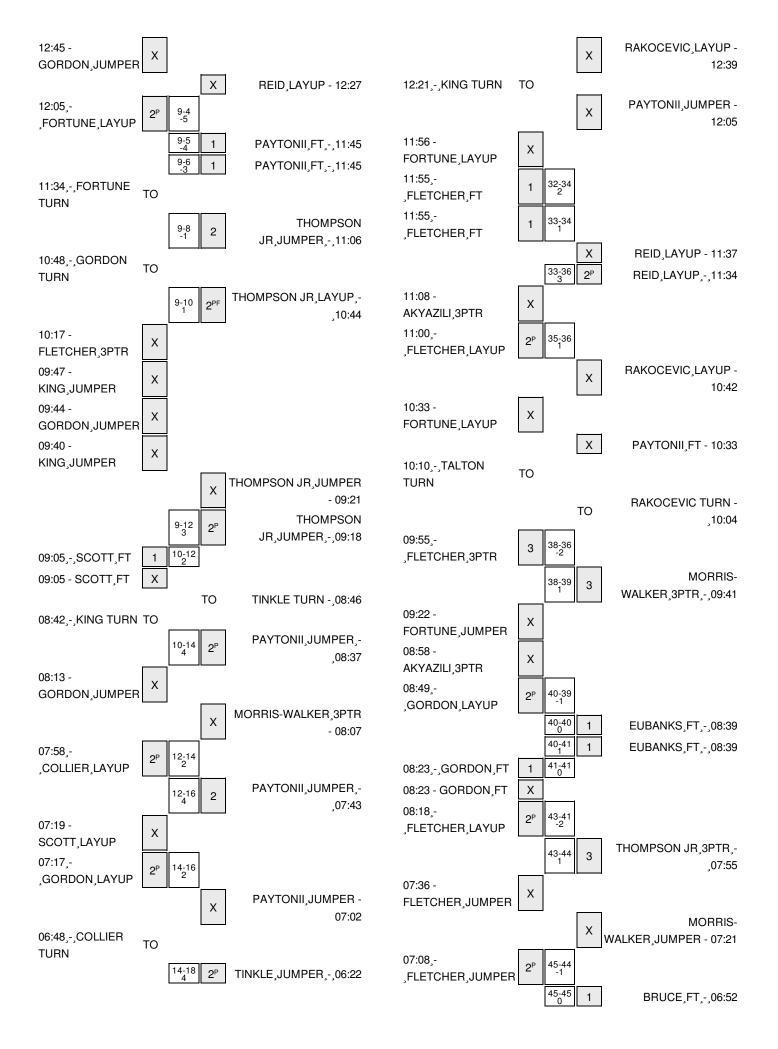

# Colorado vs Oregon State 2/6/2016; 5:30 PM at Corvallis, Ore. (Gill Coliseum) Period 2 Play-By-Play

| HOME: Oregon Stat                             | Margin | Score | Time           | VISITORS: Colorado                  |
|-----------------------------------------------|--------|-------|----------------|-------------------------------------|
|                                               |        |       | 20:00          | SUB IN: MILLER,TORY                 |
|                                               |        |       | 20:00          | SUB OUT: SCOTT,JOSH                 |
|                                               | H 8    | 30-22 | 19:50          | GOOD! 3PTR by TALTON,XAVIER         |
|                                               |        |       | 19:50          | ASSIST by COLLIER,DOMINIQUE         |
| MISSED 3PTR by DUVIVIER, MALCOLM              |        |       | 19:29          |                                     |
|                                               |        |       | 19:29          | REBOUND (DEF) by MILLER,TORY        |
|                                               | H 5    | 30-25 | 19:07          | GOOD! 3PTR by TALTON,XAVIER         |
|                                               |        |       | 19:07          | ASSIST by COLLIER,DOMINIQUE         |
| TURNOVER by EUBANKS,DREV                      |        |       | 18:41          |                                     |
|                                               |        |       | 18:18          | MISSED JUMPER by MILLER,TORY        |
|                                               |        |       | 18:18          | REBOUND (OFF) by TEAM               |
| FOUL by EUBANKS,DREV                          |        |       | 17:58          |                                     |
|                                               | H 4    | 30-26 | 17:58          | GOOD! FT by MILLER,TORY             |
|                                               | H 3    | 30-27 | 17:58          | GOOD! FT by MILLER,TORY             |
| SUB IN: RAKOCEVIC,GLIGORIJI                   |        |       | 17:58          |                                     |
| SUB OUT: EUBANKS,DREV                         |        |       | 17:58          |                                     |
| TURNOVER by RAKOCEVIC, GLIGORIJI              |        |       | 17:42          |                                     |
|                                               |        |       | 17:41          | STEAL by COLLIER, DOMINIQUE         |
|                                               |        |       | 17:40          | TURNOVER by COLLIER, DOMINIQUE      |
| STEAL by DUVIVIER,MALCOLM                     |        |       | 17:39          |                                     |
| GOOD! LAYUP by DUVIVIER, MALCOLM [PNT         | H 5    | 32-27 | 17:35          |                                     |
| FOUL by DUVIVIER,MALCOLM                      |        |       | 17:08          |                                     |
|                                               |        |       | 16:49          | MISSED JUMPER by COLLIER, DOMINIQUE |
|                                               |        |       | 16:49          | REBOUND (OFF) by MILLER,TORY        |
|                                               | H 3    | 32-29 | 16:46          | GOOD! LAYUP by MILLER,TORY [PNT]    |
| TURNOVER by TINKLE,TRE                        |        |       | 16:35          |                                     |
|                                               |        |       | 16:34          | STEAL by TALTON,XAVIER              |
|                                               |        |       | 16:27          | TURNOVER by COLLIER, DOMINIQUE      |
| STEAL by PAYTONII,GAR                         |        |       | 16:26          |                                     |
|                                               |        |       | 16:22          | FOUL by KING,GEORGE                 |
| MISSED FT by TINKLE,TRE                       |        |       | 16:22          |                                     |
| REBOUND (DEADB) by TEAM                       |        |       | 16:22          |                                     |
| GOOD! FT by TINKLE,TRE                        | H 4    | 33-29 | 16:22          |                                     |
| •                                             | H 2    | 33-31 | 16:01          | GOOD! JUMPER by GORDON, WESLEY      |
|                                               |        |       | 15:40          | FOUL by COLLIER, DOMINIQUE          |
| TIMEOUT medi                                  |        |       | 15:40          |                                     |
|                                               |        |       | 15:40          | SUB IN: FLETCHER,TRE'SHAUN          |
|                                               |        |       | 15:40          | SUB IN: FORTUNE, JOSH               |
|                                               |        |       | 15:40          | SUB OUT: COLLIER,DOMINIQUE          |
|                                               |        |       | 15:40          | SUB OUT: MILLER,TORY                |
| MISSED JUMPER by SCHAFTENAAR,OLA              |        |       | 15:37          |                                     |
| ·                                             |        |       | 15:37          | REBOUND (DEF) by GORDON,WESLEY      |
|                                               |        |       | 15:19          | MISSED 3PTR by FLETCHER,TRE'SHAUN   |
|                                               |        |       | 15:19          | REBOUND (OFF) by KING,GEORGE        |
|                                               |        |       |                | , , ,                               |
| FOUL by SCHAFTENAAR.OLA                       |        |       | 15:15          |                                     |
| FOUL by SCHAFTENAAR,OLA<br>SUB IN: REID,JARMA |        |       | 15:15<br>15:15 |                                     |