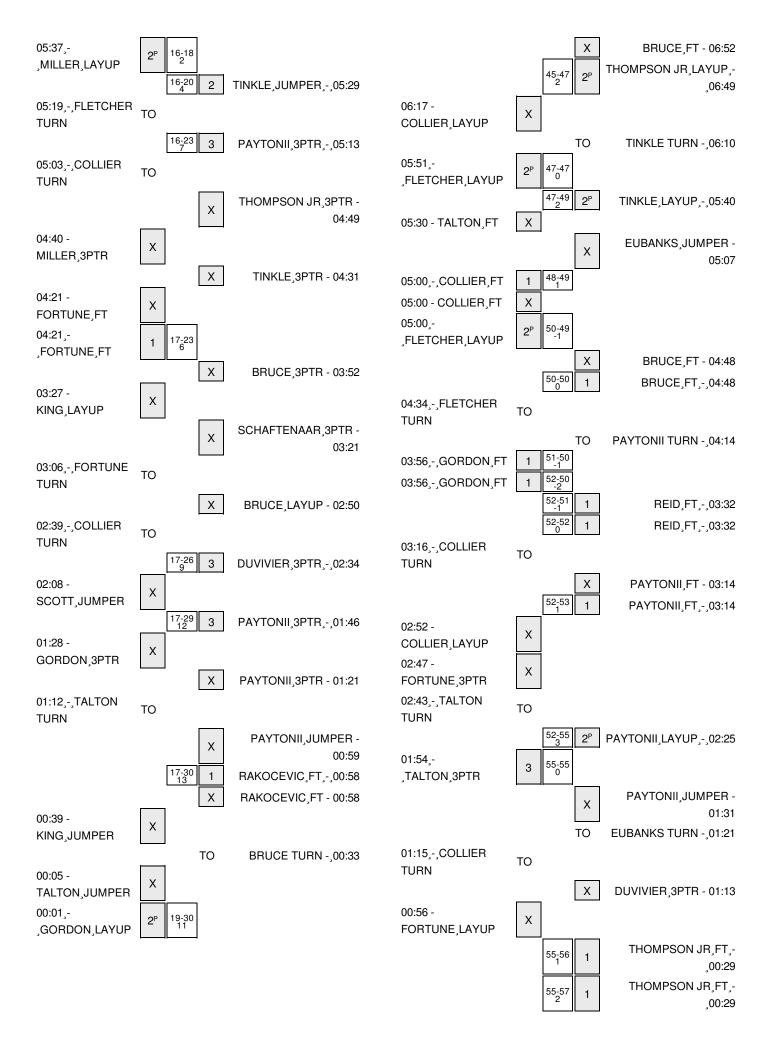

# Colorado vs Oregon State 2/6/2016; 5:30 PM at Corvallis, Ore. (Gill Coliseum) Period 2 Play-By-Play

| HOME: Oregon Stat                             | Margin | Score | Time           | VISITORS: Colorado                  |
|-----------------------------------------------|--------|-------|----------------|-------------------------------------|
|                                               |        |       | 20:00          | SUB IN: MILLER,TORY                 |
|                                               |        |       | 20:00          | SUB OUT: SCOTT,JOSH                 |
|                                               | H 8    | 30-22 | 19:50          | GOOD! 3PTR by TALTON,XAVIER         |
|                                               |        |       | 19:50          | ASSIST by COLLIER,DOMINIQUE         |
| MISSED 3PTR by DUVIVIER, MALCOLM              |        |       | 19:29          |                                     |
|                                               |        |       | 19:29          | REBOUND (DEF) by MILLER,TORY        |
|                                               | H 5    | 30-25 | 19:07          | GOOD! 3PTR by TALTON,XAVIER         |
|                                               |        |       | 19:07          | ASSIST by COLLIER,DOMINIQUE         |
| TURNOVER by EUBANKS,DREV                      |        |       | 18:41          |                                     |
|                                               |        |       | 18:18          | MISSED JUMPER by MILLER,TORY        |
|                                               |        |       | 18:18          | REBOUND (OFF) by TEAM               |
| FOUL by EUBANKS,DREV                          |        |       | 17:58          |                                     |
|                                               | H 4    | 30-26 | 17:58          | GOOD! FT by MILLER,TORY             |
|                                               | H 3    | 30-27 | 17:58          | GOOD! FT by MILLER,TORY             |
| SUB IN: RAKOCEVIC,GLIGORIJI                   |        |       | 17:58          |                                     |
| SUB OUT: EUBANKS,DREV                         |        |       | 17:58          |                                     |
| TURNOVER by RAKOCEVIC, GLIGORIJI              |        |       | 17:42          |                                     |
|                                               |        |       | 17:41          | STEAL by COLLIER, DOMINIQUE         |
|                                               |        |       | 17:40          | TURNOVER by COLLIER, DOMINIQUE      |
| STEAL by DUVIVIER,MALCOLM                     |        |       | 17:39          |                                     |
| GOOD! LAYUP by DUVIVIER, MALCOLM [PNT         | H 5    | 32-27 | 17:35          |                                     |
| FOUL by DUVIVIER,MALCOLM                      |        |       | 17:08          |                                     |
|                                               |        |       | 16:49          | MISSED JUMPER by COLLIER, DOMINIQUE |
|                                               |        |       | 16:49          | REBOUND (OFF) by MILLER,TORY        |
|                                               | H 3    | 32-29 | 16:46          | GOOD! LAYUP by MILLER,TORY [PNT]    |
| TURNOVER by TINKLE,TRE                        |        |       | 16:35          |                                     |
|                                               |        |       | 16:34          | STEAL by TALTON,XAVIER              |
|                                               |        |       | 16:27          | TURNOVER by COLLIER, DOMINIQUE      |
| STEAL by PAYTONII,GAR                         |        |       | 16:26          |                                     |
|                                               |        |       | 16:22          | FOUL by KING,GEORGE                 |
| MISSED FT by TINKLE,TRE                       |        |       | 16:22          |                                     |
| REBOUND (DEADB) by TEAM                       |        |       | 16:22          |                                     |
| GOOD! FT by TINKLE,TRE                        | H 4    | 33-29 | 16:22          |                                     |
| •                                             | H 2    | 33-31 | 16:01          | GOOD! JUMPER by GORDON, WESLEY      |
|                                               |        |       | 15:40          | FOUL by COLLIER, DOMINIQUE          |
| TIMEOUT medi                                  |        |       | 15:40          |                                     |
|                                               |        |       | 15:40          | SUB IN: FLETCHER,TRE'SHAUN          |
|                                               |        |       | 15:40          | SUB IN: FORTUNE, JOSH               |
|                                               |        |       | 15:40          | SUB OUT: COLLIER,DOMINIQUE          |
|                                               |        |       | 15:40          | SUB OUT: MILLER,TORY                |
| MISSED JUMPER by SCHAFTENAAR,OLA              |        |       | 15:37          |                                     |
| ·                                             |        |       | 15:37          | REBOUND (DEF) by GORDON,WESLEY      |
|                                               |        |       | 15:19          | MISSED 3PTR by FLETCHER,TRE'SHAUN   |
|                                               |        |       | 15:19          | REBOUND (OFF) by KING,GEORGE        |
|                                               |        |       |                | , , ,                               |
| FOUL by SCHAFTENAAR.OLA                       |        |       | 15:15          |                                     |
| FOUL by SCHAFTENAAR,OLA<br>SUB IN: REID,JARMA |        |       | 15:15<br>15:15 |                                     |