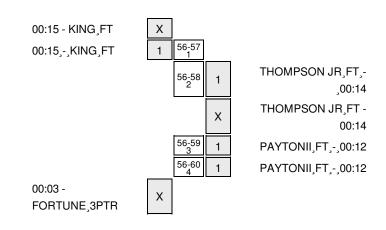

# Colorado vs Oregon State 2/6/2016; 5:30 PM at Corvallis, Ore. (Gill Coliseum) Period 2 Play-By-Play

| HOME: Oregon Stat                             | Margin | Score | Time           | VISITORS: Colorado                  |
|-----------------------------------------------|--------|-------|----------------|-------------------------------------|
|                                               |        |       | 20:00          | SUB IN: MILLER,TORY                 |
|                                               |        |       | 20:00          | SUB OUT: SCOTT,JOSH                 |
|                                               | H 8    | 30-22 | 19:50          | GOOD! 3PTR by TALTON,XAVIER         |
|                                               |        |       | 19:50          | ASSIST by COLLIER,DOMINIQUE         |
| MISSED 3PTR by DUVIVIER, MALCOLM              |        |       | 19:29          |                                     |
|                                               |        |       | 19:29          | REBOUND (DEF) by MILLER,TORY        |
|                                               | H 5    | 30-25 | 19:07          | GOOD! 3PTR by TALTON,XAVIER         |
|                                               |        |       | 19:07          | ASSIST by COLLIER,DOMINIQUE         |
| TURNOVER by EUBANKS,DREV                      |        |       | 18:41          |                                     |
|                                               |        |       | 18:18          | MISSED JUMPER by MILLER,TORY        |
|                                               |        |       | 18:18          | REBOUND (OFF) by TEAM               |
| FOUL by EUBANKS,DREV                          |        |       | 17:58          |                                     |
|                                               | H 4    | 30-26 | 17:58          | GOOD! FT by MILLER,TORY             |
|                                               | H 3    | 30-27 | 17:58          | GOOD! FT by MILLER,TORY             |
| SUB IN: RAKOCEVIC,GLIGORIJI                   |        |       | 17:58          |                                     |
| SUB OUT: EUBANKS,DREV                         |        |       | 17:58          |                                     |
| TURNOVER by RAKOCEVIC, GLIGORIJI              |        |       | 17:42          |                                     |
|                                               |        |       | 17:41          | STEAL by COLLIER, DOMINIQUE         |
|                                               |        |       | 17:40          | TURNOVER by COLLIER, DOMINIQUE      |
| STEAL by DUVIVIER,MALCOLM                     |        |       | 17:39          |                                     |
| GOOD! LAYUP by DUVIVIER, MALCOLM [PNT         | H 5    | 32-27 | 17:35          |                                     |
| FOUL by DUVIVIER,MALCOLM                      |        |       | 17:08          |                                     |
|                                               |        |       | 16:49          | MISSED JUMPER by COLLIER, DOMINIQUE |
|                                               |        |       | 16:49          | REBOUND (OFF) by MILLER,TORY        |
|                                               | H 3    | 32-29 | 16:46          | GOOD! LAYUP by MILLER,TORY [PNT]    |
| TURNOVER by TINKLE,TRE                        |        |       | 16:35          |                                     |
|                                               |        |       | 16:34          | STEAL by TALTON,XAVIER              |
|                                               |        |       | 16:27          | TURNOVER by COLLIER, DOMINIQUE      |
| STEAL by PAYTONII,GAR                         |        |       | 16:26          |                                     |
|                                               |        |       | 16:22          | FOUL by KING,GEORGE                 |
| MISSED FT by TINKLE,TRE                       |        |       | 16:22          |                                     |
| REBOUND (DEADB) by TEAM                       |        |       | 16:22          |                                     |
| GOOD! FT by TINKLE,TRE                        | H 4    | 33-29 | 16:22          |                                     |
| •                                             | H 2    | 33-31 | 16:01          | GOOD! JUMPER by GORDON, WESLEY      |
|                                               |        |       | 15:40          | FOUL by COLLIER, DOMINIQUE          |
| TIMEOUT medi                                  |        |       | 15:40          |                                     |
|                                               |        |       | 15:40          | SUB IN: FLETCHER,TRE'SHAUN          |
|                                               |        |       | 15:40          | SUB IN: FORTUNE, JOSH               |
|                                               |        |       | 15:40          | SUB OUT: COLLIER,DOMINIQUE          |
|                                               |        |       | 15:40          | SUB OUT: MILLER,TORY                |
| MISSED JUMPER by SCHAFTENAAR,OLA              |        |       | 15:37          |                                     |
| ·                                             |        |       | 15:37          | REBOUND (DEF) by GORDON,WESLEY      |
|                                               |        |       | 15:19          | MISSED 3PTR by FLETCHER,TRE'SHAUN   |
|                                               |        |       | 15:19          | REBOUND (OFF) by KING,GEORGE        |
|                                               |        |       |                | , , ,                               |
| FOUL by SCHAFTENAAR.OLA                       |        |       | 15:15          |                                     |
| FOUL by SCHAFTENAAR,OLA<br>SUB IN: REID,JARMA |        |       | 15:15<br>15:15 |                                     |