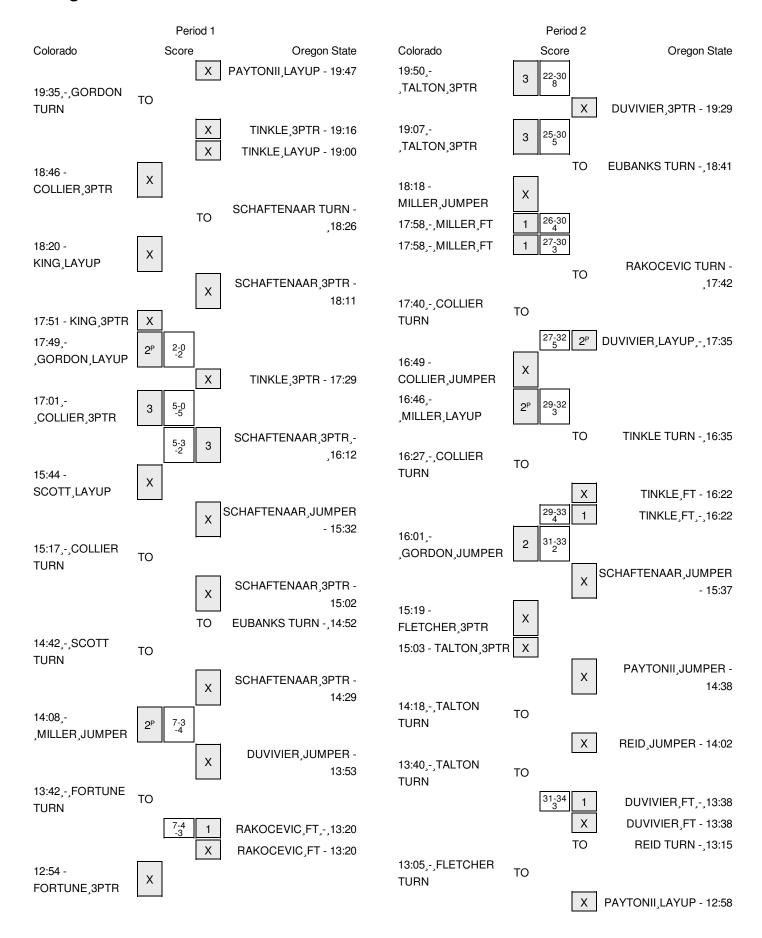

# Colorado vs Oregon State 2/6/2016; 5:30 PM at Corvallis, Ore. (Gill Coliseum) Period 1 Play-By-Play

| VISITORS: Colorado                  | Time  | Score | Margin | HOME: Oregon State                    |
|-------------------------------------|-------|-------|--------|---------------------------------------|
|                                     | 19:47 |       |        | MISSED LAYUP by PAYTONII,GARY         |
| REBOUND (DEF) by SCOTT, JOSH        | 19:47 |       |        |                                       |
| TURNOVER by GORDON, WESLEY          | 19:35 |       |        |                                       |
|                                     | 19:16 |       |        | MISSED 3PTR by TINKLE,TRES            |
|                                     | 19:16 |       |        | REBOUND (OFF) by SCHAFTENAAR, OLAF    |
|                                     | 19:00 |       |        | MISSED LAYUP by TINKLE,TRES           |
| REBOUND (DEF) by SCOTT, JOSH        | 19:00 |       |        |                                       |
| MISSED 3PTR by COLLIER, DOMINIQUE   | 18:46 |       |        |                                       |
|                                     | 18:46 |       |        | REBOUND (DEF) by PAYTONII, GARY       |
|                                     | 18:26 |       |        | TURNOVER by SCHAFTENAAR,OLAF          |
| STEAL by COLLIER, DOMINIQUE         | 18:25 |       |        |                                       |
| MISSED LAYUP by KING,GEORGE         | 18:20 |       |        |                                       |
|                                     | 18:20 |       |        | REBOUND (DEF) by PAYTONII,GARY        |
|                                     | 18:11 |       |        | MISSED 3PTR by SCHAFTENAAR,OLAF       |
| REBOUND (DEF) by TALTON,XAVIER      | 18:11 |       |        |                                       |
|                                     | 18:03 |       |        | FOUL by EUBANKS,DREW                  |
| MISSED 3PTR by KING,GEORGE          | 17:51 |       |        |                                       |
| REBOUND (OFF) by GORDON, WESLEY     | 17:51 |       |        |                                       |
| GOOD! LAYUP by GORDON, WESLEY [PNT] | 17:49 | 0-2   | V 2    |                                       |
|                                     | 17:29 |       |        | MISSED 3PTR by TINKLE,TRES            |
| REBOUND (DEF) by GORDON, WESLEY     | 17:29 |       |        | · ·                                   |
| GOOD! 3PTR by COLLIER, DOMINIQUE    | 17:01 | 0-5   | V 5    |                                       |
| ASSIST by KING,GEORGE               | 17:01 |       |        |                                       |
| FOUL by TALTON,XAVIER               | 16:41 |       |        |                                       |
| FOUL by KING,GEORGE                 | 16:33 |       |        |                                       |
|                                     | 16:12 | 3-5   | V 2    | GOOD! 3PTR by SCHAFTENAAR,OLAF        |
|                                     | 16:12 |       |        | ASSIST by TINKLE,TRES                 |
| MISSED LAYUP by SCOTT, JOSH         | 15:44 |       |        |                                       |
| ·                                   | 15:44 |       |        | REBOUND (DEF) by DUVIVIER,MALCOLM     |
|                                     | 15:32 |       |        | MISSED JUMPER by SCHAFTENAAR,OLAF     |
| REBOUND (DEF) by TEAM               | 15:32 |       |        | ·                                     |
| ` '                                 | 15:32 |       |        | FOUL by TINKLE,TRES                   |
| TIMEOUT MEDIA                       | 15:32 |       |        | · · · · · · · · · · · · · · · · · · · |
| SUB IN: FLETCHER,TRE'SHAUN          | 15:32 |       |        |                                       |
| SUB IN: MILLER, TORY                | 15:32 |       |        |                                       |
| SUB IN: FORTUNE, JOSH               | 15:32 |       |        |                                       |
| SUB OUT: GORDON, WESLEY             | 15:32 |       |        |                                       |
| SUB OUT: TALTON,XAVIER              | 15:32 |       |        |                                       |
| SUB OUT: KING,GEORGE                | 15:32 |       |        |                                       |
| TURNOVER by COLLIER, DOMINIQUE      | 15:17 |       |        |                                       |
| ,                                   | 15:16 |       |        | STEAL by SCHAFTENAAR,OLAF             |
|                                     | 15:02 |       |        | MISSED 3PTR by SCHAFTENAAR,OLAF       |
| BLOCK by MILLER, TORY               | 15:02 |       |        | ,                                     |
|                                     | 15:00 |       |        | REBOUND (OFF) by SCHAFTENAAR, OLAF    |
|                                     | 14:52 |       |        | TURNOVER by EUBANKS,DREW              |
| STEAL by FLETCHER,TRE'SHAUN         | 14:51 |       |        |                                       |
| TURNOVER by SCOTT, JOSH             | 14:42 |       |        |                                       |
|                                     |       |       |        |                                       |

| VISITORS: Colorado                  | Time           | Score | Margin     | HOME: Oregon State                          |
|-------------------------------------|----------------|-------|------------|---------------------------------------------|
|                                     | 14:29          |       |            | MISSED 3PTR by SCHAFTENAAR,OLAF             |
| REBOUND (DEF) by COLLIER, DOMINIQUE | 14:29          |       |            |                                             |
| GOOD! JUMPER by MILLER, TORY [PNT]  | 14:08          | 3-7   | V 4        |                                             |
| ASSIST by FORTUNE, JOSH             | 14:08          |       |            |                                             |
|                                     | 13:53          |       |            | MISSED JUMPER by DUVIVIER, MALCOLM          |
| REBOUND (DEF) by COLLIER, DOMINIQUE | 13:53          |       |            |                                             |
| TURNOVER by FORTUNE, JOSH           | 13:42          |       |            |                                             |
| SUB IN: AKYAZILI,THOMAS             | 13:41          |       |            |                                             |
| SUB IN: GORDON, WESLEY              | 13:41          |       |            |                                             |
| SUB OUT: COLLIER, DOMINIQUE         | 13:41          |       |            |                                             |
| SUB OUT: SCOTT, JOSH                | 13:41          |       |            |                                             |
|                                     | 13:41          |       |            | SUB IN: THOMPSON JR,STEPHEN                 |
|                                     | 13:41          |       |            | SUB IN: REID,JARMAL                         |
|                                     | 13:41          |       |            | SUB IN: MORRIS-WALKER,LANGS                 |
|                                     | 13:41          |       |            | SUB IN: RAKOCEVIC, GLIGORIJE                |
|                                     | 13:41          |       |            | SUB OUT: TINKLE.TRES                        |
|                                     | 13:41          |       |            | SUB OUT: DUVIVIER,MALCOLM                   |
|                                     | 13:41          |       |            | SUB OUT: EUBANKS,DREW                       |
|                                     | 13:41          |       |            | SUB OUT: SCHAFTENAAR,OLAF                   |
| FOUL by FORTUNE, JOSH               | 13:20          |       |            |                                             |
| TOOL BY TOTTONE, OCOTT              | 13:20          | 4-7   | V 3        | GOOD! FT by RAKOCEVIC, GLIGORIJE            |
|                                     | 13:20          | т,    | <b>V</b> 0 | MISSED FT by RAKOCEVIC,GLIGORIJE            |
| REBOUND (DEF) by GORDON,WESLEY      | 13:20          |       |            | MIGGED I I BY TIANGGEVIO, GEIGGTIGE         |
| MISSED 3PTR by FORTUNE, JOSH        | 12:54          |       |            |                                             |
| REBOUND (OFF) by TEAM               | 12:54          |       |            |                                             |
| MISSED JUMPER by GORDON, WESLEY     | 12:45          |       |            |                                             |
| WIGGED COMIT ETT BY COTTDON, WEGEET | 12:44          |       |            | REBOUND (DEF) by TEAM                       |
|                                     | 12:44          |       |            | MISSED LAYUP by REID, JARMAL                |
| BLOCK by MILLER,TORY                | 12:27          |       |            | WIGGED LATOR BY NEID, SANWAL                |
| REBOUND (DEF) by FORTUNE, JOSH      | 12:25          |       |            |                                             |
| GOOD! LAYUP by FORTUNE, JOSH [PNT]  | 12:05          | 4-9   | V 5        |                                             |
| FOUL by FLETCHER,TRE'SHAUN          | 11:45          | 4-3   | <b>v</b> 5 |                                             |
| TOOL by TELTOTIEN, THE SHAON        | 11:45          |       |            | TIMEOUT MEDIA                               |
|                                     | 11:45          | 5-9   | V 4        | GOOD! FT by PAYTONII,GARY                   |
|                                     | 11:45          | 6-9   | V 4        | GOOD! FT by PAYTONII,GARY                   |
| TURNOVER by FORTUNE, JOSH           | 11:34          | 0-9   | V J        | GOOD!! I by PATTONII, GARTI                 |
| SUB IN: SCOTT, JOSH                 | 11:34          |       |            |                                             |
| SUB OUT: MILLER, TORY               | 11:34          |       |            |                                             |
| SOB COT. WILLELT, TOTAL             | 11:06          | 8-9   | V 1        | GOOD! JUMPER by THOMPSON JR,STEPHEN         |
| TURNOVER by GORDON,WESLEY           | 10:48          | 0-9   | VI         | GOOD! JUMPER BY THOMPSON JR, STEPHEN        |
| TORNOVER by GORDON, WESLET          |                |       |            | STEAL by PAYTONII,GARY                      |
|                                     | 10:47<br>10:44 | 10-9  | H 1        | GOOD! LAYUP by THOMPSON JR,STEPHEN [FB/PNT] |
|                                     | 10:44          | 10-9  | пі         | ASSIST by PAYTONII,GARY                     |
| MISSED 2DTD by ELETCHED TDE SHALIN  | 10:44          |       |            | ASSIST BY PATTONII, GANT                    |
| MISSED 3PTR by FLETCHER, TRE'SHAUN  |                |       |            |                                             |
| REBOUND (OFF) by GORDON, WESLEY     | 10:17<br>10:06 |       |            |                                             |
| SUB IN: TALTON,XAVIER               |                |       |            |                                             |
| SUB IN: KING,GEORGE                 | 10:06          |       |            |                                             |
| SUB IN: COLLIER, DOMINIQUE          | 10:06          |       |            |                                             |
| SUB OUT: FLETCHER,TRE'SHAUN         | 10:06          |       |            |                                             |
| SUB OUT: AKYAZILI,THOMAS            | 10:06          |       |            |                                             |
| SUB OUT: FORTUNE, JOSH              | 10:06          |       |            | 2015 00 5000 5 500                          |
|                                     | 10:06          |       |            | SUB IN: TINKLE,TRES                         |

| VISITORS: Colorado                      | Time  | Score | Margin | HOME: Oregon State                         |
|-----------------------------------------|-------|-------|--------|--------------------------------------------|
|                                         | 10:06 |       |        | SUB IN: EUBANKS,DREW                       |
|                                         | 10:06 |       |        | SUB OUT: REID,JARMAL                       |
|                                         | 10:06 |       |        | SUB OUT: RAKOCEVIC, GLIGORIJE              |
| MISSED JUMPER by KING, GEORGE           | 09:47 |       |        |                                            |
| REBOUND (OFF) by GORDON, WESLEY         | 09:47 |       |        |                                            |
| MISSED JUMPER by GORDON, WESLEY         | 09:44 |       |        |                                            |
| REBOUND (OFF) by KING, GEORGE           | 09:44 |       |        |                                            |
| MISSED JUMPER by KING, GEORGE           | 09:40 |       |        |                                            |
|                                         | 09:40 |       |        | REBOUND (DEF) by TINKLE,TRES               |
|                                         | 09:21 |       |        | MISSED JUMPER by THOMPSON JR,STEPHEN       |
|                                         | 09:21 |       |        | REBOUND (OFF) by THOMPSON JR,STEPHEN       |
|                                         | 09:18 | 12-9  | H 3    | GOOD! JUMPER by THOMPSON JR, STEPHEN [PNT] |
|                                         | 09:05 |       |        | FOUL by EUBANKS, DREW                      |
| GOOD! FT by SCOTT,JOSH                  | 09:05 | 12-10 | H 2    | •                                          |
| MISSED FT by SCOTT, JOSH                | 09:05 |       |        |                                            |
| •                                       | 09:05 |       |        | REBOUND (DEF) by PAYTONII,GARY             |
|                                         | 08:46 |       |        | TURNOVER by TINKLE,TRES                    |
| STEAL by KING,GEORGE                    | 08:45 |       |        | •                                          |
| TURNOVER by KING, GEORGE                | 08:42 |       |        |                                            |
| , ,                                     | 08:41 |       |        | STEAL by PAYTONII,GARY                     |
|                                         | 08:37 | 14-10 | H 4    | GOOD! JUMPER by PAYTONII,GARY [PNT]        |
| MISSED JUMPER by GORDON, WESLEY         | 08:13 |       |        | , , , ,                                    |
| •                                       | 08:13 |       |        | REBOUND (DEF) by TINKLE,TRES               |
|                                         | 08:07 |       |        | MISSED 3PTR by MORRIS-WALKER,LANGS         |
| REBOUND (DEF) by COLLIER, DOMINIQUE     | 08:07 |       |        | , , , , , , , , , , , , , , , , , , , ,    |
| GOOD! LAYUP by COLLIER, DOMINIQUE [PNT] | 07:58 | 14-12 | H 2    |                                            |
| , , , , , , , , , , , , , , , , , , , , | 07:43 | 16-12 | H 4    | GOOD! JUMPER by PAYTONII,GARY              |
| MISSED LAYUP by SCOTT, JOSH             | 07:19 |       |        | ,                                          |
| REBOUND (OFF) by GORDON, WESLEY         | 07:19 |       |        |                                            |
| GOOD! LAYUP by GORDON, WESLEY [PNT]     | 07:17 | 16-14 | H 2    |                                            |
| , , , , , ,                             | 07:02 |       |        | MISSED JUMPER by PAYTONII,GARY             |
| REBOUND (DEF) by TEAM                   | 07:02 |       |        | •                                          |
| TIMEOUT MEDIA                           | 06:59 |       |        |                                            |
| SUB IN: MILLER, TORY                    | 06:59 |       |        |                                            |
| SUB OUT: GORDON, WESLEY                 | 06:59 |       |        |                                            |
| ,                                       | 06:59 |       |        | SUB IN: DUVIVIER,MALCOLM                   |
|                                         | 06:59 |       |        | SUB IN: N'DIAYE,CHEIKH                     |
|                                         | 06:59 |       |        | SUB OUT: EUBANKS,DREW                      |
|                                         | 06:59 |       |        | SUB OUT: MORRIS-WALKER,LANGS               |
| TURNOVER by COLLIER, DOMINIQUE          | 06:48 |       |        |                                            |
|                                         | 06:22 | 18-14 | H 4    | GOOD! JUMPER by TINKLE,TRES [PNT]          |
|                                         | 06:22 |       |        | ASSIST by THOMPSON JR,STEPHEN              |
|                                         | 06:02 |       |        | FOUL by N'DIAYE,CHEIKH                     |
| SUB IN: FLETCHER,TRE'SHAUN              | 06:02 |       |        |                                            |
| SUB IN: FORTUNE, JOSH                   | 06:02 |       |        |                                            |
| SUB OUT: TALTON,XAVIER                  | 06:02 |       |        |                                            |
| SUB OUT: KING,GEORGE                    | 06:02 |       |        |                                            |
| GOOD! LAYUP by MILLER,TORY [PNT]        | 05:37 | 18-16 | H 2    |                                            |
| ASSIST by COLLIER, DOMINIQUE            | 05:37 |       |        |                                            |
| ,                                       | 05:29 | 20-16 | H 4    | GOOD! JUMPER by TINKLE,TRES                |
|                                         | 05:29 |       |        | ASSIST by PAYTONII,GARY                    |
| TURNOVER by FLETCHER,TRE'SHAUN          | 05:19 |       |        |                                            |

| VISITORS: Colorado                  | Time  | Score | Margin | HOME: Oregon State                         |
|-------------------------------------|-------|-------|--------|--------------------------------------------|
|                                     | 05:18 |       | -      | STEAL by PAYTONII,GARY                     |
|                                     | 05:13 | 23-16 | H 7    | GOOD! 3PTR by PAYTONII,GARY                |
| TURNOVER by COLLIER, DOMINIQUE      | 05:03 |       |        |                                            |
|                                     | 05:03 |       |        | STEAL by THOMPSON JR, STEPHEN              |
|                                     | 04:49 |       |        | MISSED 3PTR by THOMPSON JR,STEPHEN         |
| REBOUND (DEF) by MILLER, TORY       | 04:49 |       |        |                                            |
| MISSED 3PTR by MILLER,TORY          | 04:40 |       |        |                                            |
|                                     | 04:40 |       |        | REBOUND (DEF) by THOMPSON JR, STEPHEN      |
|                                     | 04:31 |       |        | MISSED 3PTR by TINKLE,TRES                 |
| REBOUND (DEF) by TEAM               | 04:31 |       |        | •                                          |
|                                     | 04:30 |       |        | FOUL by N'DIAYE, CHEIKH                    |
| SUB IN: KING,GEORGE                 | 04:30 |       |        | •                                          |
| SUB OUT: MILLER, TORY               | 04:30 |       |        |                                            |
|                                     | 04:21 |       |        | FOUL by N'DIAYE,CHEIKH                     |
| MISSED FT by FORTUNE, JOSH          | 04:21 |       |        | ·                                          |
| REBOUND (DEADB) by TEAM             | 04:21 |       |        |                                            |
| GOOD! FT by FORTUNE, JOSH           | 04:21 | 23-17 | H 6    |                                            |
| SUB IN: GORDON, WESLEY              | 04:21 | -     | -      |                                            |
| SUB OUT: SCOTT, JOSH                | 04:21 |       |        |                                            |
| 002 0011 00011,00011                | 04:21 |       |        | SUB IN: BRUCE,DERRICK                      |
|                                     | 04:21 |       |        | SUB IN: SCHAFTENAAR,OLAF                   |
|                                     | 04:21 |       |        | SUB IN: RAKOCEVIC,GLIGORIJE                |
|                                     | 04:21 |       |        | SUB OUT: PAYTONII,GARY                     |
|                                     | 04:21 |       |        | SUB OUT: THOMPSON JR,STEPHEN               |
|                                     | 04:21 |       |        | SUB OUT: N'DIAYE,CHEIKH                    |
|                                     | 03:52 |       |        | MISSED 3PTR by BRUCE, DERRICK              |
| REBOUND (DEF) by TEAM               | 03:52 |       |        | modes of may shoot, serimon                |
| TIMEOUT media                       | 03:50 |       |        |                                            |
| MISSED LAYUP by KING,GEORGE         | 03:27 |       |        |                                            |
| MICCES EXTOR BY KING, GEOTIGE       | 03:27 |       |        | REBOUND (DEF) by DUVIVIER,MALCOLM          |
|                                     | 03:21 |       |        | MISSED 3PTR by SCHAFTENAAR,OLAF            |
| REBOUND (DEF) by FLETCHER,TRE'SHAUN | 03:21 |       |        | MIGGED OF THE BY GOTTAL TELEVICINI, GET II |
| TURNOVER by FORTUNE, JOSH           | 03:06 |       |        |                                            |
| SUB IN: SCOTT, JOSH                 | 03:06 |       |        |                                            |
| SUB IN: TALTON,XAVIER               | 03:06 |       |        |                                            |
| SUB OUT: FLETCHER,TRE'SHAUN         | 03:06 |       |        |                                            |
| SUB OUT: FORTUNE, JOSH              | 03:06 |       |        |                                            |
| 30B 001.1 ORTONE,003H               | 03:06 |       |        | SUB IN: PAYTONII,GARY                      |
|                                     | 03:06 |       |        | SUB OUT: TINKLE,TRES                       |
|                                     | 02:50 |       |        | MISSED LAYUP by BRUCE, DERRICK             |
| REBOUND (DEF) by TALTON,XAVIER      | 02:50 |       |        | MISSED LATOR BY BROCE, DETRICK             |
| TURNOVER by COLLIER, DOMINIQUE      | 02:39 |       |        |                                            |
| TOTALOVER BY GOLLIET, DOMINIQUE     | 02:38 |       |        | STEAL by PAYTONII,GARY                     |
|                                     | 02:34 | 26-17 | H 9    | GOOD! 3PTR by DUVIVIER,MALCOLM             |
|                                     | 02:34 | 20-17 | пэ     | ASSIST by PAYTONII,GARY                    |
| TIMEOUT 30SEC                       | 02:34 |       |        | ASSIST BY FATTONII, GANT                   |
|                                     | 02:27 |       |        |                                            |
| SUB IN: AKYAZILI,THOMAS             |       |       |        |                                            |
| SUB OUT: COLLIER, DOMINIQUE         | 02:27 |       |        |                                            |
| MISSED JUMPER by SCOTT,JOSH         | 02:08 |       |        | DEDOLIND (DEE) by DAVOOE) (O OLIOCE) (E    |
|                                     | 02:08 | 00.47 | LI 10  | REBOUND (DEF) by RAKOCEVIC, GLIGORIJE      |
| MICCED ODED by CORDON WEST EV       | 01:46 | 29-17 | H 12   | GOOD! 3PTR by PAYTONII,GARY                |
| MISSED 3PTR by GORDON,WESLEY        | 01:28 |       |        |                                            |

| VISITORS: Colorado                  | Time  | Score | Margin | HOME: Oregon State                    |
|-------------------------------------|-------|-------|--------|---------------------------------------|
|                                     | 01:28 |       |        | REBOUND (DEF) by BRUCE, DERRICK       |
|                                     | 01:21 |       |        | MISSED 3PTR by PAYTONII,GARY          |
| REBOUND (DEF) by GORDON, WESLEY     | 01:21 |       |        |                                       |
| TURNOVER by TALTON,XAVIER           | 01:12 |       |        |                                       |
|                                     | 01:10 |       |        | STEAL by RAKOCEVIC, GLIGORIJE         |
|                                     | 00:59 |       |        | MISSED JUMPER by PAYTONII, GARY       |
|                                     | 00:59 |       |        | REBOUND (OFF) by RAKOCEVIC, GLIGORIJE |
| FOUL by AKYAZILI,THOMAS             | 00:58 |       |        |                                       |
|                                     | 00:58 | 30-17 | H 13   | GOOD! FT by RAKOCEVIC, GLIGORIJE      |
|                                     | 00:58 |       |        | MISSED FT by RAKOCEVIC, GLIGORIJE     |
| REBOUND (DEF) by MILLER, TORY       | 00:58 |       |        |                                       |
| SUB IN: MILLER,TORY                 | 00:58 |       |        |                                       |
| SUB OUT: SCOTT, JOSH                | 00:58 |       |        |                                       |
| MISSED JUMPER by KING, GEORGE       | 00:39 |       |        |                                       |
|                                     | 00:39 |       |        | REBOUND (DEF) by BRUCE, DERRICK       |
|                                     | 00:33 |       |        | TURNOVER by BRUCE, DERRICK            |
|                                     | 00:33 |       |        | TIMEOUT 30SEC                         |
| MISSED JUMPER by TALTON, XAVIER     | 00:05 |       |        |                                       |
| REBOUND (OFF) by GORDON, WESLEY     | 00:02 |       |        |                                       |
| GOOD! LAYUP by GORDON, WESLEY [PNT] | 00:01 | 30-19 | H 11   |                                       |

Colorado 19, Oregon State 30

| Period 1-only | ln    | Off | 2nd    | Fast  |       |      |                        |
|---------------|-------|-----|--------|-------|-------|------|------------------------|
| Period 1-only | Paint | T/O | Chance | Break | Bench | 3333 |                        |
| COLO          | 14    | 2   | 6      | 0     | 7     |      | Score tied - 0 times   |
| OSU           | 8     | 16  | 3      | 2     | 8     |      | Lead changed - 0 times |