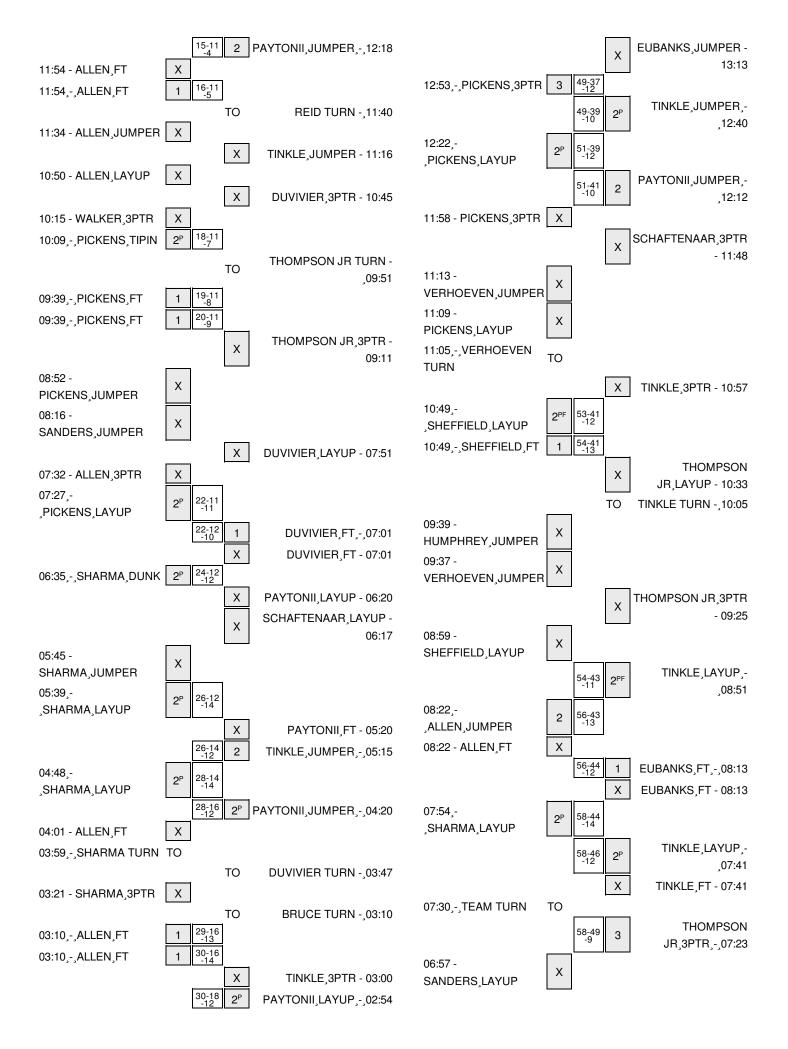

## Stanford vs Oregon State 1/6/2016; 8:00 PM at Corvallis, Ore. (Gill Coliseum) Period 2 Play-By-Play

| FOUL by HUMPHREY,MICHAEL TURNOVER by HUMPHREY,MICHAEL FOUL by PICKENS,DORIAN MISSED 3PTR by PICKENS,DORIAN | 19:49<br>19:49<br>19:34<br>19:34<br>19:34<br>19:19 | 25-37<br>26-37 | V 12 |                                     |
|------------------------------------------------------------------------------------------------------------|----------------------------------------------------|----------------|------|-------------------------------------|
| FOUL by PICKENS,DORIAN                                                                                     | 19:34<br>19:34<br>19:34<br>19:19                   |                | V 12 |                                     |
|                                                                                                            | 19:34<br>19:34<br>19:19                            |                | V 12 |                                     |
| MISSED 3PTR by PICKENS,DORIAN                                                                              | 19:34<br>19:19                                     |                | V 12 |                                     |
| MISSED 3PTR by PICKENS,DORIAN                                                                              | 19:19                                              | 26-37          | V 12 | GOOD! FT by EUBANKS,DREW            |
| MISSED 3PTR by PICKENS,DORIAN                                                                              |                                                    |                | V 11 | GOOD! FT by EUBANKS,DREW            |
|                                                                                                            | 19:19                                              |                |      |                                     |
|                                                                                                            | 10.10                                              |                |      | REBOUND (DEF) by PAYTONII, GARY     |
|                                                                                                            | 19:00                                              | 28-37          | V 9  | GOOD! JUMPER by EUBANKS, DREW       |
|                                                                                                            | 19:00                                              |                |      | ASSIST by MORRIS-WALKER, LANGS      |
| MISSED 3PTR by ALLEN,ROSCO                                                                                 | 18:29                                              |                |      |                                     |
| REBOUND (OFF) by SANDERS,CHRISTIAN                                                                         | 18:29                                              |                |      |                                     |
| MISSED LAYUP by ALLEN,MARCUS                                                                               | 18:08                                              |                |      |                                     |
| REBOUND (OFF) by HUMPHREY,MICHAEL                                                                          | 18:08                                              |                |      |                                     |
| GOOD! DUNK by HUMPHREY,MICHAEL [PNT]                                                                       | 18:04                                              | 28-39          | V 11 |                                     |
|                                                                                                            | 17:39                                              |                |      | MISSED JUMPER by EUBANKS,DREW       |
| REBOUND (DEF) by SANDERS,CHRISTIAN                                                                         | 17:39                                              |                |      | ·                                   |
| GOOD! JUMPER by HUMPHREY,MICHAEL [PNT]                                                                     | 17:21                                              | 28-41          | V 13 |                                     |
| FOUL by ALLEN,ROSCO                                                                                        | 17:12                                              |                |      |                                     |
| •                                                                                                          | 17:12                                              | 29-41          | V 12 | GOOD! FT by SCHAFTENAAR,OLAF        |
|                                                                                                            | 17:12                                              | 30-41          | V 11 | GOOD! FT by SCHAFTENAAR,OLAF        |
|                                                                                                            | 17:12                                              |                |      | MISSED FT by SCHAFTENAAR,OLAF       |
| REBOUND (DEF) by ALLEN,MARCUS                                                                              | 17:12                                              |                |      | •                                   |
| MISSED 3PTR by PICKENS,DORIAN                                                                              | 16:55                                              |                |      |                                     |
| , , , , , , , , , , , , , , , , , , ,                                                                      | 16:55                                              |                |      | REBOUND (DEF) by SCHAFTENAAR,OLAF   |
|                                                                                                            | 16:45                                              |                |      | TURNOVER by DUVIVIER, MALCOLM       |
| STEAL by SANDERS,CHRISTIAN                                                                                 | 16:44                                              |                |      | ,                                   |
| MISSED LAYUP by ALLEN,ROSCO                                                                                | 16:39                                              |                |      |                                     |
| REBOUND (OFF) by ALLEN,MARCUS                                                                              | 16:39                                              |                |      |                                     |
| GOOD! LAYUP by ALLEN,MARCUS [PNT]                                                                          | 16:34                                              | 30-43          | V 13 |                                     |
| GOOD. Division by Accellington to Good [1 111]                                                             | 16:24                                              | 33-43          | V 10 | GOOD! 3PTR by DUVIVIER,MALCOLM      |
|                                                                                                            | 16:24                                              | 00 10          | • 10 | ASSIST by PAYTONII.GARY             |
| MISSED 3PTR by ALLEN,ROSCO                                                                                 | 16:03                                              |                |      | Addid by I ATTONII, a ATT           |
| REBOUND (OFF) by ALLEN,MARCUS                                                                              | 16:03                                              |                |      |                                     |
| GOOD! 3PTR by PICKENS,DORIAN                                                                               | 15:48                                              | 33-46          | V 13 |                                     |
| ASSIST by ALLEN,ROSCO                                                                                      | 15:48                                              | 33-40          | V 10 |                                     |
| AGGIGT BY ALLEIN, NOGOO                                                                                    | 15:25                                              |                |      | MISSED JUMPER by EUBANKS,DREW       |
|                                                                                                            | 15:25                                              |                |      | REBOUND (OFF) by EUBANKS,DREW       |
|                                                                                                            | 15:19                                              | 35-46          | V 11 | GOOD! LAYUP by EUBANKS,DREW [PNT]   |
| MISSED 2DTD by CANDEDS CUDISTIAN                                                                           |                                                    | 33-40          | VII  | GOOD! LATOR BY EOBANKS, DREW [FINT] |
| MISSED 3PTR by SANDERS, CHRISTIAN                                                                          | 15:00                                              |                |      |                                     |
| REBOUND (OFF) by ALLEN,ROSCO                                                                               | 15:00                                              |                |      |                                     |
| MISSED LAYUP by HUMPHREY,MICHAEL                                                                           | 14:42                                              |                |      | DLOCK ELIDANICO DDEM                |
|                                                                                                            | 14:42                                              |                |      | BLOCK by EUBANKS,DREW               |
|                                                                                                            | 14:41                                              |                |      | REBOUND (DEF) by TEAM               |
| OUD IN VERHOEVEN OR ANT                                                                                    | 14:41                                              |                |      | TIMEOUT MEDIA                       |
| SUB IN: VERHOEVEN,GRANT                                                                                    | 14:41                                              |                |      |                                     |
| SUB OUT: HUMPHREY,MICHAEL                                                                                  | 14:41                                              |                |      | 0115 111 5111111 5 5 5 5            |
|                                                                                                            | 14:41                                              |                |      | SUB IN: TINKLE,TRES                 |