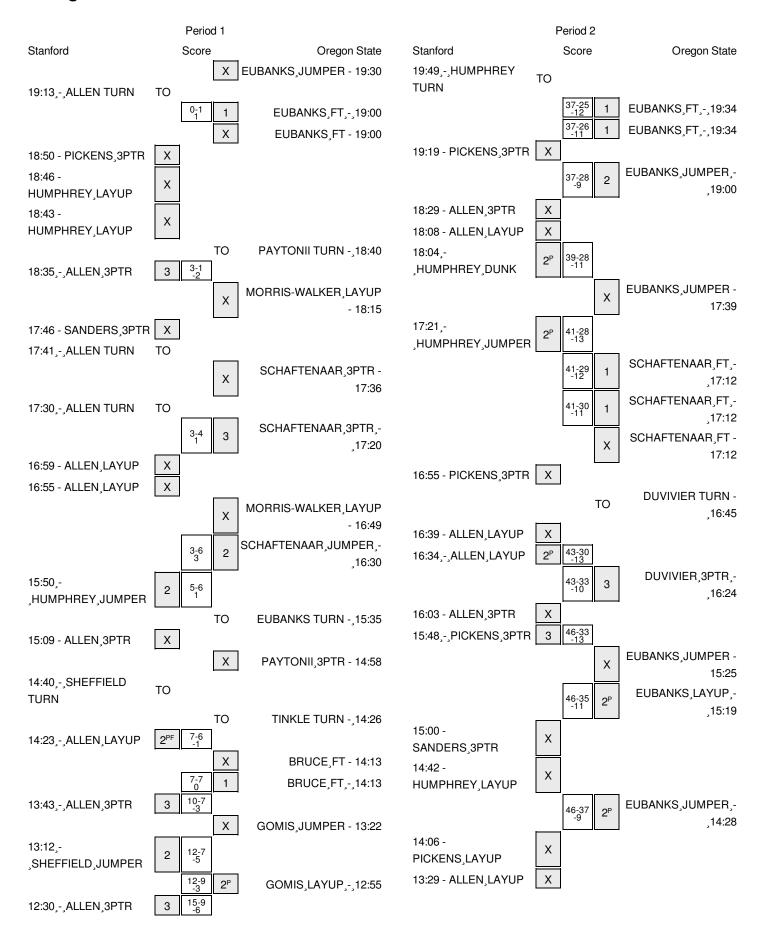

# Stanford vs Oregon State 1/6/2016; 8:00 PM at Corvallis, Ore. (Gill Coliseum) Period 1 Play-By-Play

| VISITORS: Stanford                 | Time  | Score | Margin | HOME: Oregon State                    |
|------------------------------------|-------|-------|--------|---------------------------------------|
|                                    | 19:30 |       |        | MISSED JUMPER by EUBANKS,DREW         |
| REBOUND (DEF) by HUMPHREY, MICHAEL | 19:30 |       |        |                                       |
| TURNOVER by ALLEN, MARCUS          | 19:13 |       |        |                                       |
|                                    | 19:12 |       |        | STEAL by EUBANKS,DREW                 |
| FOUL by SANDERS, CHRISTIAN         | 19:00 |       |        |                                       |
|                                    | 19:00 | 1-0   | H 1    | GOOD! FT by EUBANKS,DREW              |
|                                    | 19:00 |       |        | MISSED FT by EUBANKS,DREW             |
| REBOUND (DEF) by HUMPHREY, MICHAEL | 19:00 |       |        |                                       |
| MISSED 3PTR by PICKENS, DORIAN     | 18:50 |       |        |                                       |
| REBOUND (OFF) by HUMPHREY, MICHAEL | 18:50 |       |        |                                       |
| MISSED LAYUP by HUMPHREY, MICHAEL  | 18:46 |       |        |                                       |
| REBOUND (OFF) by HUMPHREY, MICHAEL | 18:46 |       |        |                                       |
| MISSED LAYUP by HUMPHREY, MICHAEL  | 18:43 |       |        |                                       |
|                                    | 18:43 |       |        | REBOUND (DEF) by EUBANKS,DREW         |
|                                    | 18:40 |       |        | TURNOVER by PAYTONII,GARY             |
| STEAL by SANDERS, CHRISTIAN        | 18:38 |       |        |                                       |
| GOOD! 3PTR by ALLEN,ROSCO          | 18:35 | 1-3   | V 2    |                                       |
| ASSIST by SANDERS, CHRISTIAN       | 18:35 |       |        |                                       |
|                                    | 18:15 |       |        | MISSED LAYUP by MORRIS-WALKER, LANGS  |
| REBOUND (DEF) by ALLEN,ROSCO       | 18:15 |       |        |                                       |
|                                    | 18:14 |       |        | FOUL by MORRIS-WALKER, LANGS          |
| MISSED 3PTR by SANDERS,CHRISTIAN   | 17:46 |       |        |                                       |
| REBOUND (OFF) by ALLEN,ROSCO       | 17:46 |       |        |                                       |
| TURNOVER by ALLEN,ROSCO            | 17:41 |       |        |                                       |
|                                    | 17:39 |       |        | STEAL by PAYTONII,GARY                |
|                                    | 17:36 |       |        | MISSED 3PTR by SCHAFTENAAR,OLAF       |
| REBOUND (DEF) by ALLEN, MARCUS     | 17:36 |       |        |                                       |
| TURNOVER by ALLEN,ROSCO            | 17:30 |       |        |                                       |
|                                    | 17:20 | 4-3   | H 1    | GOOD! 3PTR by SCHAFTENAAR,OLAF        |
|                                    | 17:20 |       |        | ASSIST by MORRIS-WALKER, LANGS        |
| MISSED LAYUP by ALLEN, MARCUS      | 16:59 |       |        |                                       |
|                                    | 16:59 |       |        | BLOCK by SCHAFTENAAR,OLAF             |
| REBOUND (OFF) by ALLEN, MARCUS     | 16:57 |       |        |                                       |
| MISSED LAYUP by ALLEN, MARCUS      | 16:55 |       |        |                                       |
|                                    | 16:55 |       |        | BLOCK by SCHAFTENAAR,OLAF             |
|                                    | 16:53 |       |        | REBOUND (DEF) by MORRIS-WALKER, LANGS |
|                                    | 16:49 |       |        | MISSED LAYUP by MORRIS-WALKER, LANGS  |
|                                    | 16:49 |       |        | REBOUND (OFF) by TEAM                 |
| SUB IN: SHEFFIELD, MARCUS          | 16:33 |       |        |                                       |
| SUB OUT: ALLEN,MARCUS              | 16:33 |       |        |                                       |
|                                    | 16:30 | 6-3   | H 3    | GOOD! JUMPER by SCHAFTENAAR, OLAF     |
|                                    | 16:30 |       |        | ASSIST by PAYTONII,GARY               |
|                                    | 16:14 |       |        | FOUL by PAYTONII,GARY                 |
|                                    | 15:55 |       |        | FOUL by SCHAFTENAAR,OLAF              |
| TIMEOUT MEDIA                      | 15:55 |       |        |                                       |
| SUB IN: ALLEN,MARCUS               | 15:55 |       |        |                                       |
| SUB OUT: SANDERS,CHRISTIAN         | 15:55 |       |        |                                       |

| VISITORS: Stanford                      | Time  | Score | Margin     | HOME: Oregon State                 |
|-----------------------------------------|-------|-------|------------|------------------------------------|
| GOOD! JUMPER by HUMPHREY,MICHAEL        | 15:50 | 6-5   | H 1        |                                    |
| ASSIST by PICKENS, DORIAN               | 15:50 |       |            |                                    |
|                                         | 15:35 |       |            | FOUL by EUBANKS,DREW               |
|                                         | 15:35 |       |            | TURNOVER by EUBANKS, DREW          |
|                                         | 15:35 |       |            | SUB IN: BRUCE, DERRICK             |
|                                         | 15:35 |       |            | SUB IN: TINKLE,TRES                |
|                                         | 15:35 |       |            | SUB OUT: DUVIVIER,MALCOLM          |
|                                         | 15:35 |       |            | SUB OUT: MORRIS-WALKER,LANGS       |
| MISSED 3PTR by ALLEN,MARCUS             | 15:09 |       |            |                                    |
|                                         | 15:09 |       |            | REBOUND (DEF) by SCHAFTENAAR,OLAF  |
|                                         | 14:58 |       |            | MISSED 3PTR by PAYTONII,GARY       |
| REBOUND (DEF) by SHEFFIELD, MARCUS      | 14:58 |       |            |                                    |
| FOUL by SHEFFIELD, MARCUS               | 14:40 |       |            |                                    |
| TURNOVER by SHEFFIELD, MARCUS           | 14:40 |       |            |                                    |
|                                         | 14:40 |       |            | SUB IN: GOMIS,DANIEL               |
|                                         | 14:40 |       |            | SUB OUT: EUBANKS,DREW              |
|                                         | 14:26 |       |            | TURNOVER by TINKLE,TRES            |
| STEAL by ALLEN,MARCUS                   | 14:25 |       |            | ·                                  |
| GOOD! LAYUP by ALLEN,MARCUS [FB/PNT]    | 14:23 | 6-7   | V 1        |                                    |
| FOUL by HUMPHREY, MICHAEL               | 14:13 |       |            |                                    |
|                                         | 14:13 |       |            | MISSED FT by BRUCE, DERRICK        |
|                                         | 14:13 |       |            | REBOUND (DEADB) by TEAM            |
|                                         | 14:13 | 7-7   | Т          | GOOD! FT by BRUCE, DERRICK         |
| SUB IN: VERHOEVEN,GRANT                 | 14:13 |       |            | •                                  |
| SUB OUT: HUMPHREY,MICHAEL               | 14:13 |       |            |                                    |
| GOOD! 3PTR by ALLEN,MARCUS              | 13:43 | 7-10  | V 3        |                                    |
| ASSIST by PICKENS, DORIAN               | 13:43 |       |            |                                    |
|                                         | 13:22 |       |            | MISSED JUMPER by GOMIS,DANIEL      |
| REBOUND (DEF) by ALLEN,ROSCO            | 13:22 |       |            | .,,                                |
|                                         | 13:14 |       |            | FOUL by GOMIS,DANIEL               |
| SUB IN: ALLEN.MALCOLM                   | 13:14 |       |            |                                    |
| SUB OUT: PICKENS, DORIAN                | 13:14 |       |            |                                    |
| GOOD! JUMPER by SHEFFIELD, MARCUS       | 13:12 | 7-12  | V 5        |                                    |
| ASSIST by ALLEN,MALCOLM                 | 13:12 |       | . 0        |                                    |
| , , , , , , , , , , , , , , , , , , , , | 12:55 | 9-12  | V 3        | GOOD! LAYUP by GOMIS, DANIEL [PNT] |
|                                         | 12:55 | 0     | . 0        | ASSIST by TINKLE,TRES              |
|                                         | 12:48 |       |            | SUB IN: REID,JARMAL                |
|                                         | 12:48 |       |            | SUB OUT: SCHAFTENAAR,OLAF          |
| GOOD! 3PTR by ALLEN,ROSCO               | 12:30 | 9-15  | V 6        |                                    |
| ASSIST by SHEFFIELD, MARCUS             | 12:30 | 0.10  | • •        |                                    |
| Accient by Grief Field, white de        | 12:18 | 11-15 | V 4        | GOOD! JUMPER by PAYTONII,GARY      |
|                                         | 12:05 | 11 10 | • •        | SUB IN: THOMPSON JR,STEPHEN        |
|                                         | 12:05 |       |            | SUB OUT: PAYTONII,GARY             |
|                                         | 11:54 |       |            | FOUL by REID, JARMAL               |
| TIMEOUT MEDIA                           | 11:54 |       |            | 1 332 89 11218,0711 111712         |
| MISSED FT by ALLEN,ROSCO                | 11:54 |       |            |                                    |
| REBOUND (DEADB) by TEAM                 | 11:54 |       |            |                                    |
| GOOD! FT by ALLEN,ROSCO                 | 11:54 | 11-16 | V 5        |                                    |
| GOOD: 1 1 by ALLEIN, NOOOO              | 11:40 | 11-10 | <b>V</b> 5 | TURNOVER by REID,JARMAL            |
| STEAL by ALLEN,MARCUS                   | 11:39 |       |            | TOTAL VEIL BY TIELD, OATHVIAL      |
| MISSED JUMPER by ALLEN,MARCUS           | 11:34 |       |            |                                    |
| MIGGED GOWN ETT DY ALLEN, WINTHOOG      | 11:34 |       |            | REBOUND (DEF) by REID,JARMAL       |
|                                         | 11.07 |       |            | TESSONS (SEI / BY TEIS, ON HIVIAL  |

| VISITORS: Stanford                   | Time  | Score | Margin     | HOME: Oregon State                   |
|--------------------------------------|-------|-------|------------|--------------------------------------|
|                                      | 11:16 |       |            | MISSED JUMPER by TINKLE,TRES         |
| REBOUND (DEF) by ALLEN,ROSCO         | 11:16 |       |            |                                      |
| MISSED LAYUP by ALLEN,ROSCO          | 10:50 |       |            |                                      |
|                                      | 10:50 |       |            | REBOUND (DEF) by BRUCE, DERRICK      |
| FOUL by SHEFFIELD, MARCUS            | 10:46 |       |            |                                      |
| SUB IN: HUMPHREY,MICHAEL             | 10:46 |       |            |                                      |
| SUB IN: WALKER, CAMERON              | 10:46 |       |            |                                      |
| SUB IN: PICKENS, DORIAN              | 10:46 |       |            |                                      |
| SUB OUT: VERHOEVEN,GRANT             | 10:46 |       |            |                                      |
| SUB OUT: SHEFFIELD, MARCUS           | 10:46 |       |            |                                      |
| SUB OUT: ALLEN,ROSCO                 | 10:46 |       |            |                                      |
|                                      | 10:46 |       |            | SUB IN: DUVIVIER,MALCOLM             |
|                                      | 10:46 |       |            | SUB IN: EUBANKS,DREW                 |
|                                      | 10:46 |       |            | SUB OUT: BRUCE, DERRICK              |
|                                      | 10:46 |       |            | SUB OUT: GOMIS, DANIEL               |
|                                      | 10:45 |       |            | MISSED 3PTR by DUVIVIER,MALCOLM      |
| REBOUND (DEF) by HUMPHREY,MICHAEL    | 10:45 |       |            |                                      |
| MISSED 3PTR by WALKER, CAMERON       | 10:15 |       |            |                                      |
| REBOUND (OFF) by PICKENS, DORIAN     | 10:15 |       |            |                                      |
| GOOD! TIPIN by PICKENS, DORIAN [PNT] | 10:09 | 11-18 | V 7        |                                      |
| FOUL by HUMPHREY, MICHAEL            | 09:54 |       |            |                                      |
| SUB IN: VERHOEVEN,GRANT              | 09:54 |       |            |                                      |
| SUB OUT: HUMPHREY,MICHAEL            | 09:54 |       |            |                                      |
| COB COT. HOW THE T, MICHAEL          | 09:54 |       |            | SUB IN: PAYTONII,GARY                |
|                                      | 09:54 |       |            | SUB OUT: TINKLE,TRES                 |
|                                      | 09:51 |       |            | TURNOVER by THOMPSON JR,STEPHEN      |
| STEAL by VERHOEVEN,GRANT             | 09:49 |       |            | TOTAL VEIT BY THOM CON ON, OTEL TIEN |
| OTENE BY VEHINGEVER, GILD IV         | 09:39 |       |            | FOUL by REID,JARMAL                  |
| GOOD! FT by PICKENS, DORIAN          | 09:39 | 11-19 | V 8        | 1 GOL by HEID, ON HWINE              |
| GOOD! FT by PICKENS, DORIAN          | 09:39 | 11-19 | V 9        |                                      |
| SUB IN: SANDERS, CHRISTIAN           | 09:39 | 11 20 | <b>V</b> 3 |                                      |
| SUB OUT: ALLEN.MALCOLM               | 09:39 |       |            |                                      |
| SOB OUT. ALLEN, WALCOLW              | 09:39 |       |            | SUB IN: SCHAFTENAAR,OLAF             |
|                                      | 09:39 |       |            |                                      |
|                                      |       |       |            | SUB OUT: REID, JARMAL                |
| DEDOLIND (DEE) by VERHOEVEN CRANT    | 09:11 |       |            | MISSED 3PTR by THOMPSON JR,STEPHEN   |
| REBOUND (DEF) by VERHOEVEN, GRANT    | 09:11 |       |            |                                      |
| MISSED JUMPER by PICKENS, DORIAN     | 08:52 |       |            |                                      |
| REBOUND (OFF) by VERHOEVEN, GRANT    | 08:52 |       |            |                                      |
| MISSED JUMPER by SANDERS, CHRISTIAN  | 08:16 |       |            | DEDOUBLE (DEE) L. DAVTONIII CARV     |
| FOULL MEDITORNER OBANT               | 08:16 |       |            | REBOUND (DEF) by PAYTONII,GARY       |
| FOUL by VERHOEVEN,GRANT              | 08:14 |       |            |                                      |
|                                      | 08:14 |       |            | SUB IN: MORRIS-WALKER,LANGS          |
|                                      | 08:14 |       |            | SUB OUT: THOMPSON JR,STEPHEN         |
|                                      | 07:51 |       |            | MISSED LAYUP by DUVIVIER,MALCOLM     |
| REBOUND (DEF) by VERHOEVEN,GRANT     | 07:51 |       |            |                                      |
| MISSED 3PTR by ALLEN,MARCUS          | 07:32 |       |            |                                      |
| REBOUND (OFF) by PICKENS, DORIAN     | 07:32 |       |            |                                      |
| GOOD! LAYUP by PICKENS,DORIAN [PNT]  | 07:27 | 11-22 | V 11       |                                      |
| FOUL by SANDERS, CHRISTIAN           | 07:01 |       |            |                                      |
|                                      | 07:01 |       |            | TIMEOUT MEDIA                        |
|                                      | 07:01 | 12-22 | V 10       | GOOD! FT by DUVIVIER,MALCOLM         |
|                                      | 07:01 |       |            | MISSED FT by DUVIVIER,MALCOLM        |

| VISITORS: Stanford                 | Time  | Score | Margin | HOME: Oregon State                  |
|------------------------------------|-------|-------|--------|-------------------------------------|
| REBOUND (DEF) by PICKENS, DORIAN   | 07:01 |       |        |                                     |
| SUB IN: SHARMA,JOSH                | 07:01 |       |        |                                     |
| SUB IN: ALLEN,ROSCO                | 07:01 |       |        |                                     |
| SUB OUT: VERHOEVEN,GRANT           | 07:01 |       |        |                                     |
| SUB OUT: WALKER, CAMERON           | 07:01 |       |        |                                     |
|                                    | 07:01 |       |        | SUB IN: TINKLE,TRES                 |
|                                    | 07:01 |       |        | SUB OUT: EUBANKS,DREW               |
| GOOD! DUNK by SHARMA,JOSH [PNT]    | 06:35 | 12-24 | V 12   |                                     |
| ASSIST by SANDERS, CHRISTIAN       | 06:35 |       |        |                                     |
|                                    | 06:20 |       |        | MISSED LAYUP by PAYTONII,GARY       |
|                                    | 06:20 |       |        | REBOUND (OFF) by SCHAFTENAAR, OLAF  |
|                                    | 06:17 |       |        | MISSED LAYUP by SCHAFTENAAR, OLAF   |
| BLOCK by SHARMA, JOSH              | 06:17 |       |        |                                     |
| REBOUND (DEF) by SANDERS,CHRISTIAN | 06:16 |       |        |                                     |
| MISSED JUMPER by SHARMA,JOSH       | 05:45 |       |        |                                     |
| REBOUND (OFF) by ALLEN,MARCUS      | 05:45 |       |        |                                     |
| GOOD! LAYUP by SHARMA,JOSH [PNT]   | 05:39 | 12-26 | V 14   |                                     |
| ASSIST by SANDERS, CHRISTIAN       | 05:39 |       |        |                                     |
|                                    | 05:38 |       |        | TIMEOUT 30SEC                       |
| FOUL by ALLEN,MARCUS               | 05:20 |       |        |                                     |
|                                    | 05:20 |       |        | MISSED FT by PAYTONII,GARY          |
|                                    | 05:20 |       |        | REBOUND (OFF) by DUVIVIER,MALCOLM   |
|                                    | 05:15 | 14-26 | V 12   | GOOD! JUMPER by TINKLE,TRES         |
| GOOD! LAYUP by SHARMA,JOSH [PNT]   | 04:48 | 14-28 | V 14   |                                     |
| ASSIST by PICKENS, DORIAN          | 04:48 |       |        |                                     |
|                                    | 04:20 | 16-28 | V 12   | GOOD! JUMPER by PAYTONII,GARY [PNT] |
|                                    | 04:20 |       |        | ASSIST by DUVIVIER,MALCOLM          |
|                                    | 04:01 |       |        | FOUL by TINKLE,TRES                 |
| MISSED FT by ALLEN,ROSCO           | 04:01 |       |        |                                     |
| REBOUND (OFF) by SHARMA,JOSH       | 04:01 |       |        |                                     |
|                                    | 04:01 |       |        | SUB IN: BRUCE, DERRICK              |
|                                    | 04:01 |       |        | SUB IN: N'DIAYE,CHEIKH              |
|                                    | 04:01 |       |        | SUB OUT: SCHAFTENAAR,OLAF           |
|                                    | 04:01 |       |        | SUB OUT: MORRIS-WALKER,LANGS        |
| TURNOVER by SHARMA,JOSH            | 03:59 |       |        |                                     |
|                                    | 03:47 |       |        | TURNOVER by DUVIVIER, MALCOLM       |
| TIMEOUT MEDIA                      | 03:47 |       |        |                                     |
| MISSED 3PTR by SHARMA,JOSH         | 03:21 |       |        |                                     |
|                                    | 03:21 |       |        | REBOUND (DEF) by BRUCE, DERRICK     |
|                                    | 03:10 |       |        | TURNOVER by BRUCE, DERRICK          |
| STEAL by ALLEN,ROSCO               | 03:10 |       |        |                                     |
|                                    | 03:10 |       |        | FOUL by N'DIAYE,CHEIKH              |
| GOOD! FT by ALLEN,ROSCO            | 03:10 | 16-29 | V 13   |                                     |
| GOOD! FT by ALLEN,ROSCO            | 03:10 | 16-30 | V 14   |                                     |
|                                    | 03:00 |       |        | MISSED 3PTR by TINKLE,TRES          |
|                                    | 03:00 |       |        | REBOUND (OFF) by DUVIVIER, MALCOLM  |
|                                    | 02:54 | 18-30 | V 12   | GOOD! LAYUP by PAYTONII,GARY [PNT]  |
|                                    | 02:54 |       |        | ASSIST by DUVIVIER,MALCOLM          |
| GOOD! LAYUP by ALLEN,MARCUS [PNT]  | 02:34 | 18-32 | V 14   |                                     |
| FOUL by ALLEN,MARCUS               | 02:22 |       |        |                                     |
|                                    | 02:22 | 19-32 | V 13   | GOOD! FT by PAYTONII,GARY           |
|                                    | 02:22 |       |        | MISSED FT by PAYTONII,GARY          |
|                                    |       |       |        | ·                                   |

| VISITORS: Stanford               | Time  | Score | Margin | HOME: Oregon State                |
|----------------------------------|-------|-------|--------|-----------------------------------|
| REBOUND (DEF) by WALKER, CAMERON | 02:22 |       |        |                                   |
| SUB IN: WALKER, CAMERON          | 02:22 |       |        |                                   |
| SUB OUT: ALLEN,MARCUS            | 02:22 |       |        |                                   |
|                                  | 02:22 |       |        | SUB IN: SCHAFTENAAR,OLAF          |
|                                  | 02:22 |       |        | SUB IN: THOMPSON JR, STEPHEN      |
|                                  | 02:22 |       |        | SUB OUT: BRUCE, DERRICK           |
|                                  | 02:22 |       |        | SUB OUT: N'DIAYE,CHEIKH           |
|                                  | 01:51 |       |        | FOUL by DUVIVIER, MALCOLM         |
| MISSED FT by WALKER, CAMERON     | 01:51 |       |        |                                   |
| REBOUND (DEADB) by TEAM          | 01:51 |       |        |                                   |
| GOOD! FT by WALKER, CAMERON      | 01:51 | 19-33 | V 14   |                                   |
| MISSED FT by WALKER, CAMERON     | 01:51 |       |        |                                   |
|                                  | 01:51 |       |        | REBOUND (DEF) by TINKLE,TRES      |
| SUB IN: VERHOEVEN,GRANT          | 01:51 |       |        |                                   |
| SUB IN: ALLEN, MALCOLM           | 01:51 |       |        |                                   |
| SUB OUT: SHARMA,JOSH             | 01:51 |       |        |                                   |
| SUB OUT: SANDERS, CHRISTIAN      | 01:51 |       |        |                                   |
|                                  | 01:44 | 22-33 | V 11   | GOOD! 3PTR by THOMPSON JR,STEPHEN |
|                                  | 01:44 |       |        | ASSIST by PAYTONII,GARY           |
| GOOD! DUNK by ALLEN,ROSCO [PNT]  | 01:07 | 22-35 | V 13   |                                   |
| ASSIST by ALLEN,MALCOLM          | 01:07 |       |        |                                   |
|                                  | 01:00 |       |        | FOUL by TINKLE,TRES               |
|                                  | 01:00 |       |        | TURNOVER by TINKLE,TRES           |
| TIMEOUT 30SEC                    | 01:00 |       |        |                                   |
|                                  | 01:00 |       |        | SUB IN: MORRIS-WALKER,LANGS       |
|                                  | 01:00 |       |        | SUB OUT: TINKLE,TRES              |
| GOOD! JUMPER by VERHOEVEN, GRANT | 00:36 | 22-37 | V 15   |                                   |
| ASSIST by WALKER, CAMERON        | 00:36 |       |        |                                   |
| FOUL by ALLEN,MALCOLM            | 00:25 |       |        |                                   |
|                                  | 00:25 | 23-37 | V 14   | GOOD! FT by SCHAFTENAAR,OLAF      |
|                                  | 00:25 | 24-37 | V 13   | GOOD! FT by SCHAFTENAAR,OLAF      |
|                                  | 00:25 |       |        | SUB IN: EUBANKS,DREW              |
|                                  | 00:25 |       |        | SUB OUT: SCHAFTENAAR,OLAF         |
| TURNOVER by ALLEN,MALCOLM        | 00:05 |       |        |                                   |
|                                  | 00:00 |       |        | MISSED JUMPER by PAYTONII,GARY    |
| REBOUND (DEADB) by TEAM          | 00:00 |       |        |                                   |