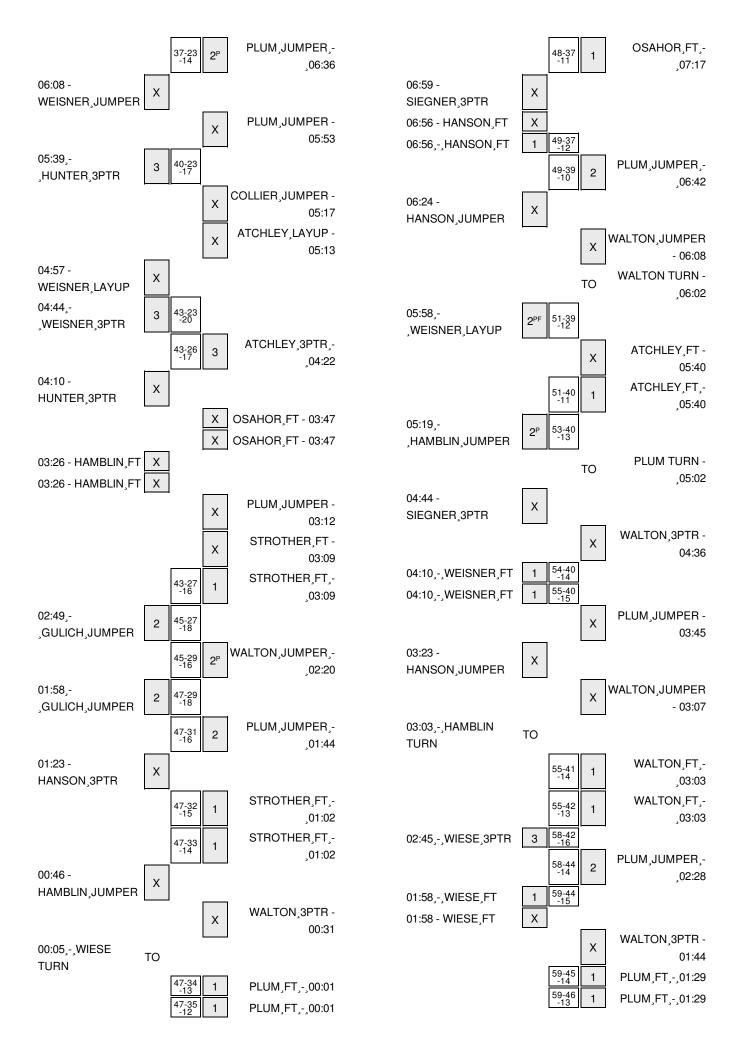

# Oregon State vs Washington 2/5/2016; 6:02 P.M. at Seattle, Wash. - Alaska Airlines Arena Period 3 Play-By-Play

| VISITORS: Oregon State              | Time  | Score | Margin | HOME: Washington                   |
|-------------------------------------|-------|-------|--------|------------------------------------|
|                                     | 09:40 |       |        | MISSED JUMPER by WALTON,TALIA      |
| REBOUND (DEF) by WEISNER, JAMIE     | 09:40 |       |        |                                    |
| TURNOVER by HANSON, GABRIELLA       | 09:17 |       |        |                                    |
|                                     | 09:13 |       |        | STEAL by WALTON, TALIA             |
|                                     | 09:09 |       |        | MISSED 3PTR by PLUM,KELSEY         |
| BLOCK by WEISNER, JAMIE             | 09:09 |       |        |                                    |
| REBOUND (DEF) by HUNTER, DEVEN      | 09:06 |       |        |                                    |
| MISSED JUMPER by HAMBLIN,RUTH       | 08:58 |       |        |                                    |
|                                     | 08:58 |       |        | REBOUND (DEF) by WALTON, TALIA     |
| FOUL by HANSON, GABRIELLA           | 08:48 |       |        |                                    |
|                                     | 08:43 | 19-31 | V 12   | GOOD! JUMPER by PLUM, KELSEY [PNT] |
| GOOD! LAYUP by WEISNER, JAMIE [PNT] | 08:21 | 19-33 | V 14   |                                    |
|                                     | 08:21 |       |        | FOUL by COLLIER,KATIE              |
| GOOD! FT by WEISNER, JAMIE          | 08:21 | 19-34 | V 15   |                                    |
| FOUL by HUNTER, DEVEN               | 08:03 |       |        |                                    |
|                                     | 08:03 | 20-34 | V 14   | GOOD! FT by OSAHOR, CHANTEL        |
|                                     | 08:03 | 21-34 | V 13   | GOOD! FT by OSAHOR, CHANTEL        |
| MISSED LAYUP by HAMBLIN, RUTH       | 07:45 |       |        |                                    |
| REBOUND (OFF) by TEAM               | 07:45 |       |        |                                    |
| MISSED 3PTR by HANSON,GABRIELLA     | 07:34 |       |        |                                    |
|                                     | 07:34 |       |        | REBOUND (DEF) by OSAHOR, CHANTEL   |
|                                     | 07:10 |       |        | MISSED JUMPER by COLLIER,KATIE     |
| REBOUND (DEF) by WIESE, SYDNEY      | 07:10 |       |        |                                    |
| GOOD! 3PTR by HUNTER, DEVEN         | 06:51 | 21-37 | V 16   |                                    |
| ASSIST by WEISNER, JAMIE            | 06:51 |       |        |                                    |
|                                     | 06:36 | 23-37 | V 14   | GOOD! JUMPER by PLUM, KELSEY [PNT] |
| MISSED JUMPER by WEISNER, JAMIE     | 06:08 |       |        |                                    |
|                                     | 06:08 |       |        | REBOUND (DEF) by COLLIER,KATIE     |
|                                     | 05:53 |       |        | MISSED JUMPER by PLUM, KELSEY      |
| REBOUND (DEF) by TEAM               | 05:53 |       |        |                                    |
| GOOD! 3PTR by HUNTER, DEVEN         | 05:39 | 23-40 | V 17   |                                    |
| ASSIST by WEISNER, JAMIE            | 05:39 |       |        |                                    |
|                                     | 05:17 |       |        | MISSED JUMPER by COLLIER,KATIE     |
|                                     | 05:17 |       |        | REBOUND (OFF) by ATCHLEY, ALEXUS   |
|                                     | 05:13 |       |        | MISSED LAYUP by ATCHLEY, ALEXUS    |
| REBOUND (DEF) by HUNTER, DEVEN      | 05:13 |       |        |                                    |
| MISSED LAYUP by WEISNER, JAMIE      | 04:57 |       |        |                                    |
|                                     | 04:57 |       |        | BLOCK by COLLIER,KATIE             |
| REBOUND (OFF) by WEISNER, JAMIE     | 04:55 |       |        |                                    |
|                                     | 04:55 |       |        | TIMEOUT media                      |
|                                     | 04:54 |       |        | SUB IN: STROTHER,DEJA              |
|                                     | 04:54 |       |        | SUB OUT: COLLIER,KATIE             |
| GOOD! 3PTR by WEISNER,JAMIE         | 04:44 | 23-43 | V 20   |                                    |
| ASSIST by HANSON,GABRIELLA          | 04:44 |       |        |                                    |
|                                     | 04:22 | 26-43 | V 17   | GOOD! 3PTR by ATCHLEY, ALEXUS      |
|                                     | 04:22 |       |        | ASSIST by STROTHER,DEJA            |
| MISSED 3PTR by HUNTER, DEVEN        | 04:10 |       |        |                                    |