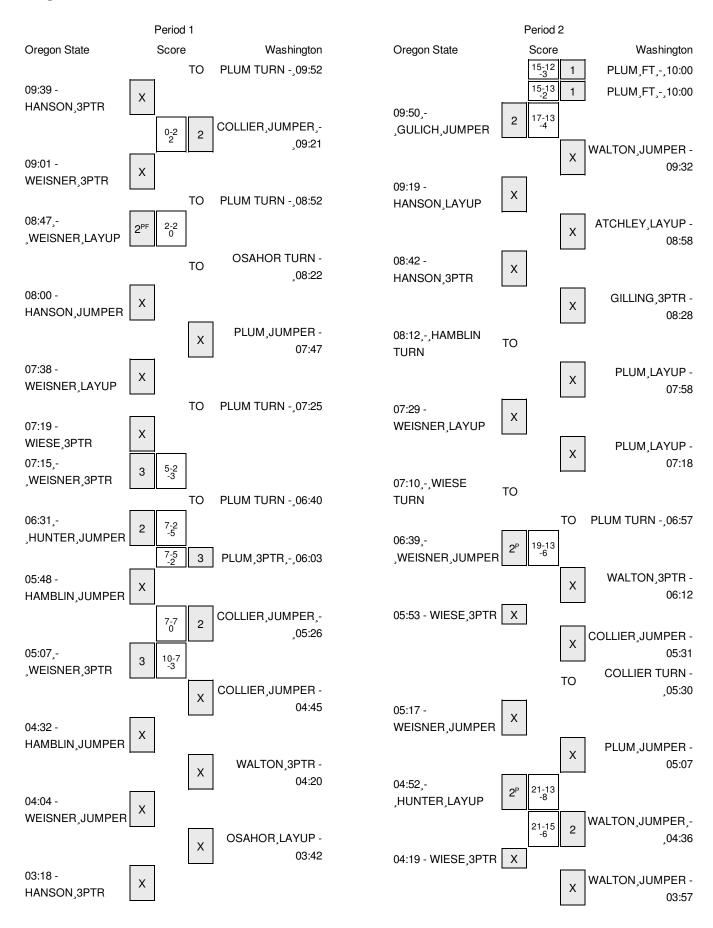

# Oregon State vs Washington 2/5/2016; 6:02 P.M. at Seattle, Wash. - Alaska Airlines Arena Period 1 Play-By-Play

| VISITORS: Oregon State                 | Time           | Score | Margin | HOME: Washington                 |
|----------------------------------------|----------------|-------|--------|----------------------------------|
|                                        | 09:52          |       |        | TURNOVER by PLUM, KELSEY         |
|                                        | 09:46          |       |        | FOUL by COLLIER,KATIE            |
| MISSED 3PTR by HANSON,GABRIELLA        | 09:39          |       |        |                                  |
|                                        | 09:39          |       |        | REBOUND (DEF) by WALTON, TALIA   |
|                                        | 09:21          | 2-0   | H 2    | GOOD! JUMPER by COLLIER,KATIE    |
|                                        | 09:21          |       |        | ASSIST by PLUM,KELSEY            |
| MISSED 3PTR by WEISNER,JAMIE           | 09:01          |       |        |                                  |
|                                        | 09:01          |       |        | REBOUND (DEF) by OSAHOR, CHANTEL |
|                                        | 08:52          |       |        | TURNOVER by PLUM,KELSEY          |
| STEAL by WEISNER,JAMIE                 | 08:50          |       |        |                                  |
| GOOD! LAYUP by WEISNER, JAMIE [FB/PNT] | 08:47          | 2-2   | Т      |                                  |
|                                        | 08:22          |       |        | TURNOVER by OSAHOR, CHANTEL      |
| STEAL by WIESE,SYDNEY                  | 08:20          |       |        | •                                |
| · ·                                    | 08:09          |       |        | FOUL by OSAHOR, CHANTEL          |
| MISSED JUMPER by HANSON,GABRIELLA      | 08:00          |       |        | • ,                              |
|                                        | 08:00          |       |        | REBOUND (DEF) by OSAHOR, CHANTEL |
|                                        | 07:47          |       |        | MISSED JUMPER by PLUM,KELSEY     |
| REBOUND (DEF) by HANSON,GABRIELLA      | 07:47          |       |        | modeb com erroy i com, recour    |
| MISSED LAYUP by WEISNER, JAMIE         | 07:38          |       |        |                                  |
| WIGGED DATOL BY WEIGHEIT, GAWIE        | 07:38          |       |        | BLOCK by OSAHOR, CHANTEL         |
|                                        | 07:35          |       |        | REBOUND (DEF) by ATCHLEY,ALEXUS  |
|                                        | 07:25          |       |        | TURNOVER by PLUM,KELSEY          |
| STEAL by WEISNER,JAMIE                 | 07:23          |       |        | TOTANOVER BY PLOW, RELEGET       |
| •                                      |                |       |        |                                  |
| MISSED 3PTR by WIESE,SYDNEY            | 07:19          |       |        |                                  |
| REBOUND (OFF) by HAMBLIN,RUTH          | 07:19          | 0.5   | V/ 0   |                                  |
| GOOD! 3PTR by WEISNER, JAMIE           | 07:15          | 2-5   | V 3    |                                  |
| ASSIST by WIESE,SYDNEY                 | 07:15          |       |        | TURNOVER L. RUMAVELOEV           |
| OCCUPANTED A THINTED DEVEN             | 06:40          |       |        | TURNOVER by PLUM,KELSEY          |
| GOOD! JUMPER by HUNTER, DEVEN          | 06:31          | 2-7   | V 5    |                                  |
| ASSIST by WIESE,SYDNEY                 | 06:31          |       |        |                                  |
| FOUL by HUNTER, DEVEN                  | 06:10          |       |        |                                  |
|                                        | 06:03          | 5-7   | V 2    | GOOD! 3PTR by PLUM,KELSEY        |
|                                        | 06:03          |       |        | ASSIST by OSAHOR, CHANTEL        |
| MISSED JUMPER by HAMBLIN,RUTH          | 05:48          |       |        |                                  |
|                                        | 05:48          |       |        | REBOUND (DEF) by WALTON, TALIA   |
|                                        | 05:26          | 7-7   | Т      | GOOD! JUMPER by COLLIER,KATIE    |
|                                        | 05:26          |       |        | ASSIST by OSAHOR, CHANTEL        |
| GOOD! 3PTR by WEISNER,JAMIE            | 05:07          | 7-10  | V 3    |                                  |
|                                        | 04:45          |       |        | MISSED JUMPER by COLLIER,KATIE   |
| REBOUND (DEF) by WIESE, SYDNEY         | 04:45          |       |        |                                  |
| MISSED JUMPER by HAMBLIN,RUTH          | 04:32          |       |        |                                  |
|                                        | 04:32          |       |        | BLOCK by COLLIER,KATIE           |
|                                        | 04:30          |       |        | REBOUND (DEF) by COLLIER,KATIE   |
|                                        |                |       |        |                                  |
|                                        | 04:20          |       |        | MISSED 3PTR by WALTON, TALIA     |
| REBOUND (DEF) by TEAM                  | 04:20<br>04:20 |       |        | MISSED 3PTR by WALTON,TALIA      |
| REBOUND (DEF) by TEAM TIMEOUT MEDIA    |                |       |        | MISSED 3PTR by WALTON,TALIA      |

| VISITORS: Oregon State             | Time  | Score | Margin | HOME: Washington                      |
|------------------------------------|-------|-------|--------|---------------------------------------|
| SUB OUT: HAMBLIN,RUTH              | 04:17 |       |        |                                       |
| MISSED JUMPER by WEISNER, JAMIE    | 04:04 |       |        |                                       |
|                                    | 04:04 |       |        | REBOUND (DEF) by PLUM, KELSEY         |
|                                    | 03:42 |       |        | MISSED LAYUP by OSAHOR, CHANTEL       |
| REBOUND (DEF) by HUNTER, DEVEN     | 03:42 |       |        |                                       |
| MISSED 3PTR by HANSON,GABRIELLA    | 03:18 |       |        |                                       |
|                                    | 03:18 |       |        | REBOUND (DEF) by COLLIER,KATIE        |
| FOUL by GULICH,MARIE               | 03:14 |       |        |                                       |
|                                    | 02:54 | 9-10  | V 1    | GOOD! LAYUP by PLUM, KELSEY [PNT]     |
| GOOD! LAYUP by GULICH,MARIE [PNT]  | 02:39 | 9-12  | V 3    |                                       |
| ASSIST by WEISNER, JAMIE           | 02:39 |       |        |                                       |
|                                    | 02:21 | 11-12 | V 1    | GOOD! JUMPER by OSAHOR, CHANTEL [PNT] |
|                                    | 02:21 |       |        | ASSIST by PLUM, KELSEY                |
| MISSED 3PTR by HUNTER, DEVEN       | 02:10 |       |        |                                       |
|                                    | 02:10 |       |        | REBOUND (DEF) by OSAHOR, CHANTEL      |
|                                    | 02:01 |       |        | MISSED JUMPER by WALTON, TALIA        |
| REBOUND (DEF) by HUNTER, DEVEN     | 02:01 |       |        |                                       |
|                                    | 01:51 |       |        | FOUL by OSAHOR, CHANTEL               |
| SUB IN: HAMBLIN,RUTH               | 01:51 |       |        |                                       |
| SUB OUT: HUNTER, DEVEN             | 01:51 |       |        |                                       |
|                                    | 01:51 |       |        | SUB IN: GILLING,MATHILDE              |
|                                    | 01:51 |       |        | SUB OUT: OSAHOR, CHANTEL              |
| MISSED JUMPER by WIESE,SYDNEY      | 01:44 |       |        |                                       |
|                                    | 01:44 |       |        | REBOUND (DEF) by COLLIER,KATIE        |
|                                    | 01:35 |       |        | MISSED JUMPER by PLUM, KELSEY         |
| REBOUND (DEF) by HANSON, GABRIELLA | 01:35 |       |        |                                       |
| MISSED JUMPER by GULICH, MARIE     | 01:24 |       |        |                                       |
| REBOUND (OFF) by HAMBLIN,RUTH      | 01:24 |       |        |                                       |
| TURNOVER by GULICH, MARIE          | 01:09 |       |        |                                       |
|                                    | 00:56 |       |        | MISSED LAYUP by GILLING, MATHILDE     |
| BLOCK by HAMBLIN,RUTH              | 00:56 |       |        |                                       |
| REBOUND (DEF) by GULICH, MARIE     | 00:54 |       |        |                                       |
| TURNOVER by WEISNER, JAMIE         | 00:47 |       |        |                                       |
| SUB IN: MCWILLIAMS,KATIE           | 00:47 |       |        |                                       |
| SUB OUT: WEISNER, JAMIE            | 00:47 |       |        |                                       |
|                                    | 00:32 |       |        | MISSED JUMPER by PLUM, KELSEY         |
| REBOUND (DEF) by HAMBLIN,RUTH      | 00:32 |       |        |                                       |
| GOOD! 3PTR by WIESE,SYDNEY         | 00:04 | 11-15 | V 4    |                                       |

#### Oregon State 15, Washington 11

| Period 1-only | In<br>Paint | Off<br>T/O | 2nd<br>Chance | Fast<br>Break | Bench | 3333 |                        |
|---------------|-------------|------------|---------------|---------------|-------|------|------------------------|
| OSU(2)        |             | 7          | 3             |               | 2     |      | Score tied - 2 times   |
| WASH          |             | 0          | 0             |               | 0     |      | Lead changed - 2 times |