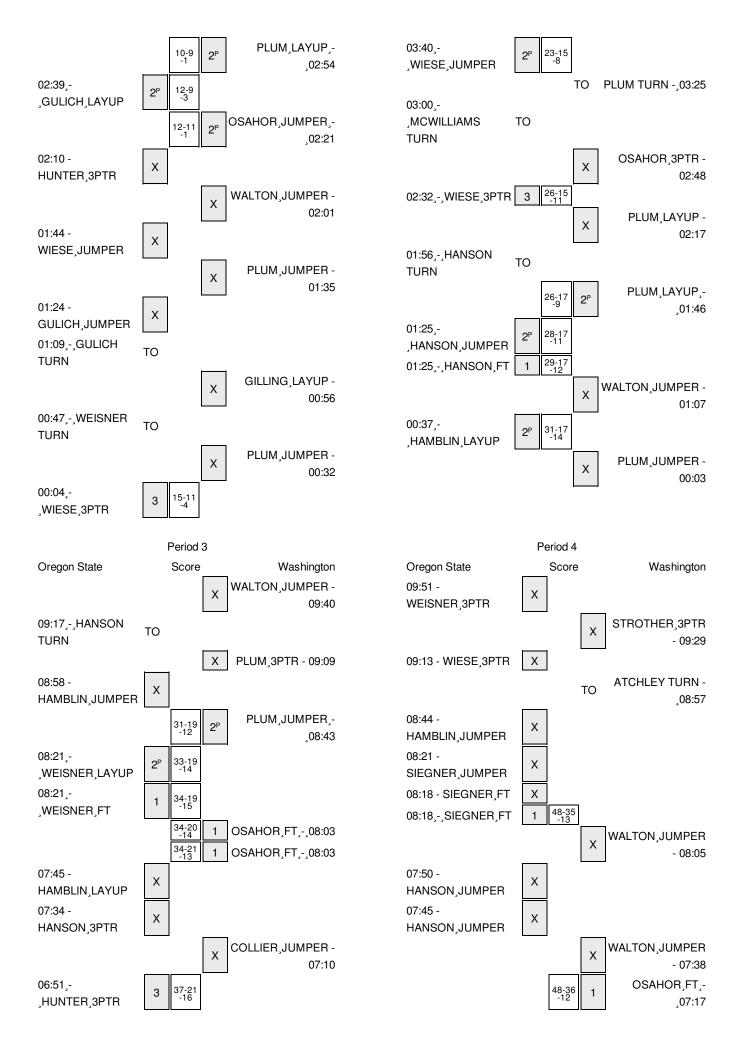

# Oregon State vs Washington 2/5/2016; 6:02 P.M. at Seattle, Wash. - Alaska Airlines Arena Period 2 Play-By-Play

| VISITORS: Oregon State               | Time  | Score | Margin | HOME: Washington                   |
|--------------------------------------|-------|-------|--------|------------------------------------|
| FOUL (TECH) by TEAM                  | 10:00 |       |        |                                    |
| FOUL by TEAM                         | 10:00 |       |        |                                    |
|                                      | 10:00 | 12-15 | V 3    | GOOD! FT by PLUM, KELSEY           |
|                                      | 10:00 | 13-15 | V 2    | GOOD! FT by PLUM, KELSEY           |
| SUB IN: MCWILLIAMS,KATIE             | 10:00 |       |        |                                    |
| SUB IN: GULICH,MARIE                 | 10:00 |       |        |                                    |
| SUB OUT: WEISNER,JAMIE               | 10:00 |       |        |                                    |
| SUB OUT: HUNTER, DEVEN               | 10:00 |       |        |                                    |
|                                      | 10:00 |       |        | SUB IN: GILLING,MATHILDE           |
|                                      | 10:00 |       |        | SUB OUT: OSAHOR,CHANTEL            |
| GOOD! JUMPER by GULICH,MARIE         | 09:50 | 13-17 | V 4    |                                    |
| ASSIST by HANSON,GABRIELLA           | 09:50 |       |        |                                    |
|                                      | 09:32 |       |        | MISSED JUMPER by WALTON, TALIA     |
| REBOUND (DEF) by HAMBLIN,RUTH        | 09:32 |       |        |                                    |
| MISSED LAYUP by HANSON, GABRIELLA    | 09:19 |       |        |                                    |
|                                      | 09:19 |       |        | REBOUND (DEF) by GILLING, MATHILDE |
|                                      | 08:58 |       |        | MISSED LAYUP by ATCHLEY, ALEXUS    |
| BLOCK by HAMBLIN,RUTH                | 08:58 |       |        |                                    |
| REBOUND (DEF) by MCWILLIAMS,KATIE    | 08:55 |       |        |                                    |
| MISSED 3PTR by HANSON,GABRIELLA      | 08:42 |       |        |                                    |
|                                      | 08:42 |       |        | REBOUND (DEF) by ATCHLEY, ALEXUS   |
|                                      | 08:28 |       |        | MISSED 3PTR by GILLING, MATHILDE   |
| REBOUND (DEF) by WIESE, SYDNEY       | 08:28 |       |        |                                    |
| TURNOVER by HAMBLIN, RUTH            | 08:12 |       |        |                                    |
| SUB IN: WEISNER,JAMIE                | 08:12 |       |        |                                    |
| SUB OUT: HANSON,GABRIELLA            | 08:12 |       |        |                                    |
|                                      | 07:58 |       |        | MISSED LAYUP by PLUM, KELSEY       |
| REBOUND (DEF) by MCWILLIAMS,KATIE    | 07:58 |       |        |                                    |
| MISSED LAYUP by WEISNER, JAMIE       | 07:29 |       |        |                                    |
|                                      | 07:29 |       |        | REBOUND (DEF) by GILLING, MATHILDE |
|                                      | 07:18 |       |        | MISSED LAYUP by PLUM, KELSEY       |
| REBOUND (DEF) by MCWILLIAMS,KATIE    | 07:18 |       |        |                                    |
| TURNOVER by WIESE, SYDNEY            | 07:10 |       |        |                                    |
| SUB IN: HUNTER, DEVEN                | 07:10 |       |        |                                    |
| SUB OUT: GULICH,MARIE                | 07:10 |       |        |                                    |
|                                      | 06:57 |       |        | TURNOVER by PLUM,KELSEY            |
|                                      | 06:42 |       |        | FOUL by PLUM,KELSEY                |
| GOOD! JUMPER by WEISNER, JAMIE [PNT] | 06:39 | 13-19 | V 6    |                                    |
|                                      | 06:12 |       |        | MISSED 3PTR by WALTON, TALIA       |
| REBOUND (DEF) by TEAM                | 06:12 |       |        |                                    |
|                                      | 05:58 |       |        | SUB IN: KINGMA,KELLI               |
|                                      | 05:58 |       |        | SUB OUT: GILLING, MATHILDE         |
| MISSED 3PTR by WIESE,SYDNEY          | 05:53 |       |        |                                    |
|                                      | 05:53 |       |        | REBOUND (DEF) by TEAM              |
|                                      | 05:31 |       |        | MISSED JUMPER by COLLIER,KATIE     |
| BLOCK by HAMBLIN,RUTH                | 05:31 |       |        |                                    |
|                                      | 05:30 |       |        | REBOUND (OFF) by COLLIER,KATIE     |

| VISITORS: Oregon State                 | Time  | Score | Margin | HOME: Washington                     |
|----------------------------------------|-------|-------|--------|--------------------------------------|
|                                        | 05:30 |       |        | TURNOVER by COLLIER,KATIE            |
| MISSED JUMPER by WEISNER, JAMIE        | 05:17 |       |        |                                      |
|                                        | 05:17 |       |        | REBOUND (DEF) by KINGMA,KELLI        |
|                                        | 05:07 |       |        | MISSED JUMPER by PLUM, KELSEY        |
| REBOUND (DEF) by HAMBLIN,RUTH          | 05:07 |       |        |                                      |
| GOOD! LAYUP by HUNTER, DEVEN [PNT]     | 04:52 | 13-21 | V 8    |                                      |
|                                        | 04:36 | 15-21 | V 6    | GOOD! JUMPER by WALTON, TALIA        |
|                                        | 04:21 |       |        | FOUL by COLLIER,KATIE                |
| TIMEOUT MEDIA                          | 04:21 |       |        |                                      |
| SUB IN: GULICH,MARIE                   | 04:21 |       |        |                                      |
| SUB IN: HANSON,GABRIELLA               | 04:21 |       |        |                                      |
| SUB OUT: HAMBLIN,RUTH                  | 04:21 |       |        |                                      |
| SUB OUT: WEISNER, JAMIE                | 04:21 |       |        |                                      |
| MISSED 3PTR by WIESE,SYDNEY            | 04:19 |       |        |                                      |
| •                                      | 04:19 |       |        | REBOUND (DEF) by ATCHLEY, ALEXUS     |
|                                        | 03:57 |       |        | MISSED JUMPER by WALTON, TALIA       |
| REBOUND (DEF) by WIESE, SYDNEY         | 03:57 |       |        |                                      |
| GOOD! JUMPER by WIESE,SYDNEY [PNT]     | 03:40 | 15-23 | V 8    |                                      |
| deep. com Entry MESE, en BNE : [intri] | 03:25 | 10 20 | • •    | TURNOVER by PLUM, KELSEY             |
| TURNOVER by MCWILLIAMS,KATIE           | 03:00 |       |        | romito vertoj i edin, keede i        |
| SUB IN: HAMBLIN,RUTH                   | 03:00 |       |        |                                      |
| SUB IN: SIEGNER, SAMANTHA              | 03:00 |       |        |                                      |
| SUB IN: WEISNER, JAMIE                 | 03:00 |       |        |                                      |
| SUB OUT: HUNTER, DEVEN                 | 03:00 |       |        |                                      |
| SUB OUT: MCWILLIAMS,KATIE              | 03:00 |       |        |                                      |
| SUB OUT: GULICH,MARIE                  | 03:00 |       |        |                                      |
| 30B COT. GOLIOTI, WALTIE               | 03:00 |       |        | SUB IN: OSAHOR,CHANTEL               |
|                                        | 03:00 |       |        | SUB OUT: COLLIER,KATIE               |
|                                        | 03:00 |       |        | MISSED 3PTR by OSAHOR,CHANTEL        |
| REBOUND (DEF) by HANSON,GABRIELLA      | 02:48 |       |        | MISSED OF TIT BY COAFIOTI, OF IANTEE |
| GOOD! 3PTR by WIESE,SYDNEY             | 02:32 | 15-26 | V 11   |                                      |
| ASSIST by HAMBLIN,RUTH                 | 02:32 | 13-20 | VII    |                                      |
| ASSIST by HAMIBLIN, NOTH               | 02.32 |       |        | MISSED LAYUP by PLUM,KELSEY          |
| REBOUND (DEF) by HANSON,GABRIELLA      | 02:17 |       |        | WIISSED LATOR BY FLOWI, RELSET       |
|                                        | 02.17 |       |        |                                      |
| TURNOVER by HANSON, GABRIELLA          | 01:54 |       |        | STEAL by WALTON TALLA                |
|                                        |       | 17.00 | V 9    | STEAL by WALTON, TALIA               |
|                                        | 01:46 | 17-26 | V 9    | GOOD! LAYUP by PLUM,KELSEY [PNT]     |
| COOR HIMDER by HANCON CARRIELLA IRNITI | 01:46 | 17.00 | \/ 44  | ASSIST by OSAHOR,CHANTEL             |
| GOOD! JUMPER by HANSON,GABRIELLA [PNT] | 01:25 | 17-28 | V 11   | FOLIL E. KINOMA KELLI                |
| OCODI ET IN HANCON CARRIELLA           | 01:25 | 17.00 | V/ 40  | FOUL by KINGMA,KELLI                 |
| GOOD! FT by HANSON,GABRIELLA           | 01:25 | 17-29 | V 12   | MICOED HIMPED L WALTON TALLA         |
| DEDOUND (DEE) L. MEIONED LAME          | 01:07 |       |        | MISSED JUMPER by WALTON,TALIA        |
| REBOUND (DEF) by WEISNER,JAMIE         | 01:07 |       |        | FOULL COALION CHANTEL                |
|                                        | 00:43 |       |        | FOUL by OSAHOR, CHANTEL              |
|                                        | 00:43 |       |        | SUB IN: COLLIER,KATIE                |
|                                        | 00:43 |       |        | SUB OUT: OSAHOR,CHANTEL              |
| GOOD! LAYUP by HAMBLIN,RUTH [PNT]      | 00:37 | 17-31 | V 14   |                                      |
|                                        | 00:29 |       |        | TIMEOUT 30SEC                        |
| FOUL by HANSON, GABRIELLA              | 00:14 |       |        |                                      |
| SUB IN: MCWILLIAMS,KATIE               | 00:14 |       |        |                                      |
| SUB OUT: WIESE,SYDNEY                  | 00:14 |       |        |                                      |
|                                        | 00:03 |       |        | MISSED JUMPER by PLUM, KELSEY        |

VISITORS: Oregon State Time Score Margin HOME: Washington

REBOUND (DEF) by HAMBLIN,RUTH

00:03

Oregon State 31, Washington 17

| Period 2-only | In<br>Paint | Off<br>T/O | 2nd<br>Chance | Fast<br>Break | Bench | <b>3333</b> |                        |
|---------------|-------------|------------|---------------|---------------|-------|-------------|------------------------|
| OSU(2)        |             | 2          | 0             |               | 2     |             | Score tied - 0 times   |
| WASH          |             | 2          | 0             |               | 0     |             | Lead changed - 0 times |

# Oregon State vs Washington 2/5/2016; 6:02 P.M. at Seattle, Wash. - Alaska Airlines Arena Period 3 Play-By-Play

| VISITORS: Oregon State              | Time  | Score | Margin | HOME: Washington                   |
|-------------------------------------|-------|-------|--------|------------------------------------|
|                                     | 09:40 |       |        | MISSED JUMPER by WALTON,TALIA      |
| REBOUND (DEF) by WEISNER, JAMIE     | 09:40 |       |        |                                    |
| TURNOVER by HANSON, GABRIELLA       | 09:17 |       |        |                                    |
|                                     | 09:13 |       |        | STEAL by WALTON, TALIA             |
|                                     | 09:09 |       |        | MISSED 3PTR by PLUM,KELSEY         |
| BLOCK by WEISNER, JAMIE             | 09:09 |       |        |                                    |
| REBOUND (DEF) by HUNTER, DEVEN      | 09:06 |       |        |                                    |
| MISSED JUMPER by HAMBLIN,RUTH       | 08:58 |       |        |                                    |
|                                     | 08:58 |       |        | REBOUND (DEF) by WALTON, TALIA     |
| FOUL by HANSON, GABRIELLA           | 08:48 |       |        |                                    |
|                                     | 08:43 | 19-31 | V 12   | GOOD! JUMPER by PLUM, KELSEY [PNT] |
| GOOD! LAYUP by WEISNER, JAMIE [PNT] | 08:21 | 19-33 | V 14   |                                    |
|                                     | 08:21 |       |        | FOUL by COLLIER,KATIE              |
| GOOD! FT by WEISNER, JAMIE          | 08:21 | 19-34 | V 15   |                                    |
| FOUL by HUNTER, DEVEN               | 08:03 |       |        |                                    |
|                                     | 08:03 | 20-34 | V 14   | GOOD! FT by OSAHOR, CHANTEL        |
|                                     | 08:03 | 21-34 | V 13   | GOOD! FT by OSAHOR, CHANTEL        |
| MISSED LAYUP by HAMBLIN, RUTH       | 07:45 |       |        |                                    |
| REBOUND (OFF) by TEAM               | 07:45 |       |        |                                    |
| MISSED 3PTR by HANSON,GABRIELLA     | 07:34 |       |        |                                    |
|                                     | 07:34 |       |        | REBOUND (DEF) by OSAHOR, CHANTEL   |
|                                     | 07:10 |       |        | MISSED JUMPER by COLLIER,KATIE     |
| REBOUND (DEF) by WIESE, SYDNEY      | 07:10 |       |        |                                    |
| GOOD! 3PTR by HUNTER, DEVEN         | 06:51 | 21-37 | V 16   |                                    |
| ASSIST by WEISNER, JAMIE            | 06:51 |       |        |                                    |
|                                     | 06:36 | 23-37 | V 14   | GOOD! JUMPER by PLUM, KELSEY [PNT] |
| MISSED JUMPER by WEISNER, JAMIE     | 06:08 |       |        |                                    |
|                                     | 06:08 |       |        | REBOUND (DEF) by COLLIER,KATIE     |
|                                     | 05:53 |       |        | MISSED JUMPER by PLUM, KELSEY      |
| REBOUND (DEF) by TEAM               | 05:53 |       |        |                                    |
| GOOD! 3PTR by HUNTER, DEVEN         | 05:39 | 23-40 | V 17   |                                    |
| ASSIST by WEISNER, JAMIE            | 05:39 |       |        |                                    |
|                                     | 05:17 |       |        | MISSED JUMPER by COLLIER,KATIE     |
|                                     | 05:17 |       |        | REBOUND (OFF) by ATCHLEY, ALEXUS   |
|                                     | 05:13 |       |        | MISSED LAYUP by ATCHLEY, ALEXUS    |
| REBOUND (DEF) by HUNTER, DEVEN      | 05:13 |       |        |                                    |
| MISSED LAYUP by WEISNER, JAMIE      | 04:57 |       |        |                                    |
|                                     | 04:57 |       |        | BLOCK by COLLIER,KATIE             |
| REBOUND (OFF) by WEISNER, JAMIE     | 04:55 |       |        |                                    |
|                                     | 04:55 |       |        | TIMEOUT media                      |
|                                     | 04:54 |       |        | SUB IN: STROTHER,DEJA              |
|                                     | 04:54 |       |        | SUB OUT: COLLIER,KATIE             |
| GOOD! 3PTR by WEISNER,JAMIE         | 04:44 | 23-43 | V 20   |                                    |
| ASSIST by HANSON,GABRIELLA          | 04:44 |       |        |                                    |
|                                     | 04:22 | 26-43 | V 17   | GOOD! 3PTR by ATCHLEY, ALEXUS      |
|                                     | 04:22 |       |        | ASSIST by STROTHER,DEJA            |
| MISSED 3PTR by HUNTER, DEVEN        | 04:10 |       |        |                                    |