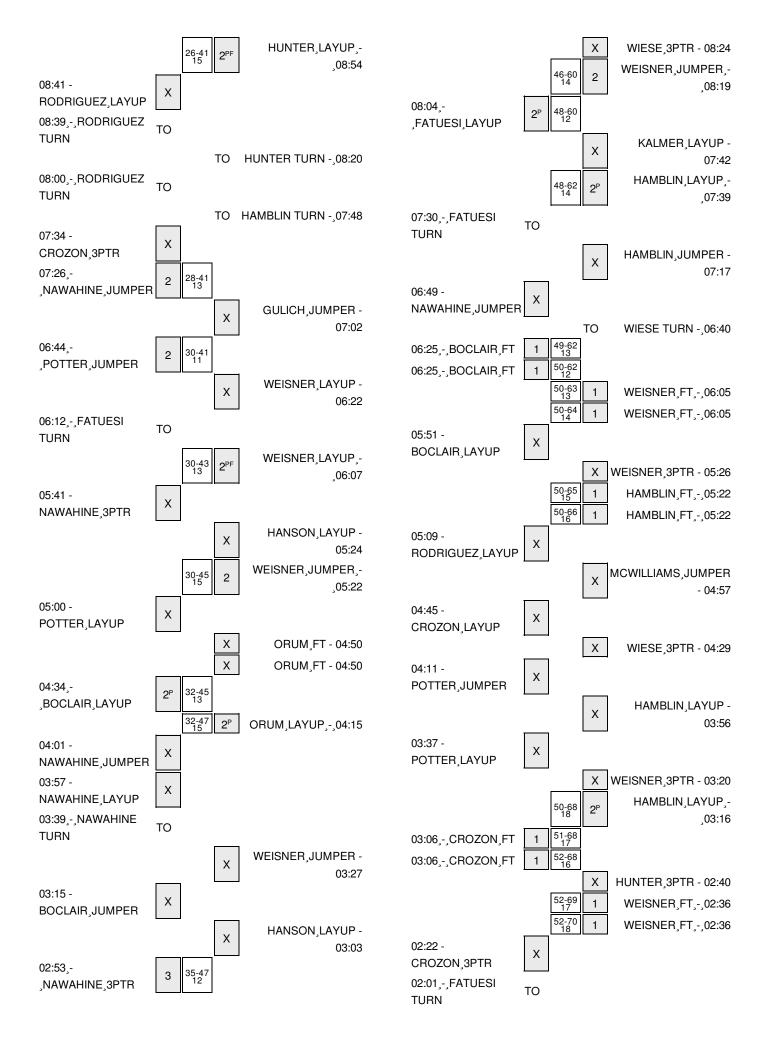

Officials: Benito Luna, Lisa Jones, Paul Patterson Technical Fouls: Utah- TEAM; Oregon State- None.

Attendance: 4278

| Score by periods | 1st | 2nd | 3rd | 4th | Total |
|------------------|-----|-----|-----|-----|-------|
| Utah             | 14  | 10  | 17  | 12  | 53    |
| Oregon State     | 22  | 12  | 20  | 18  | 72    |

Last FG - UTAH 4th-08:04, OSU 4th-01:09.

Largest lead - Utah by ; Oregon State by 20 4th-01:09 UTAH led for 0:00. OSU led for 38:14. Game was tied for 1:38.

| Points | Paint | Off<br>T/O | 2nd<br>2nd<br>Chance | Fast<br>Break | Bench |
|--------|-------|------------|----------------------|---------------|-------|
| UTAH   | 28    | 6          | 8                    | 0             | 15    |
| OSU    | 30    | 11         | 8                    | 4             | 11    |

Score tied - 2 times Lead changed - 0 times