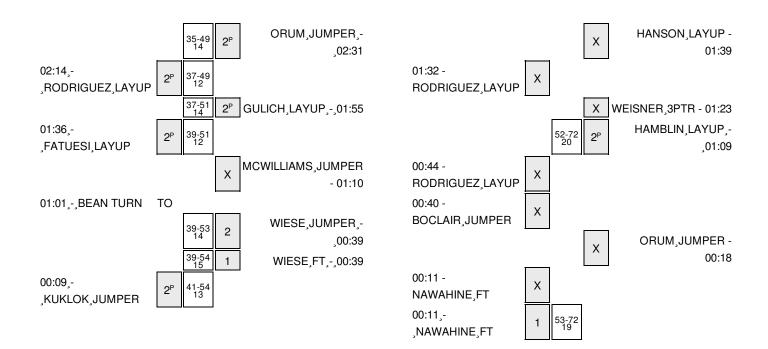

Officials: Benito Luna, Lisa Jones, Paul Patterson Technical Fouls: Utah- TEAM; Oregon State- None.

Attendance: 4278

| Score by periods | 1st | 2nd | 3rd | 4th | Total |
|------------------|-----|-----|-----|-----|-------|
| Utah             | 14  | 10  | 17  | 12  | 53    |
| Oregon State     | 22  | 12  | 20  | 18  | 72    |

Last FG - UTAH 4th-08:04, OSU 4th-01:09.

Largest lead - Utah by ; Oregon State by 20 4th-01:09 UTAH led for 0:00. OSU led for 38:14. Game was tied for 1:38.

| Points | Paint | Off<br>T/O | 2nd<br>2nd<br>Chance | Fast<br>Break | Bench |
|--------|-------|------------|----------------------|---------------|-------|
| UTAH   | 28    | 6          | 8                    | 0             | 15    |
| OSU    | 30    | 11         | 8                    | 4             | 11    |

Score tied - 2 times Lead changed - 0 times