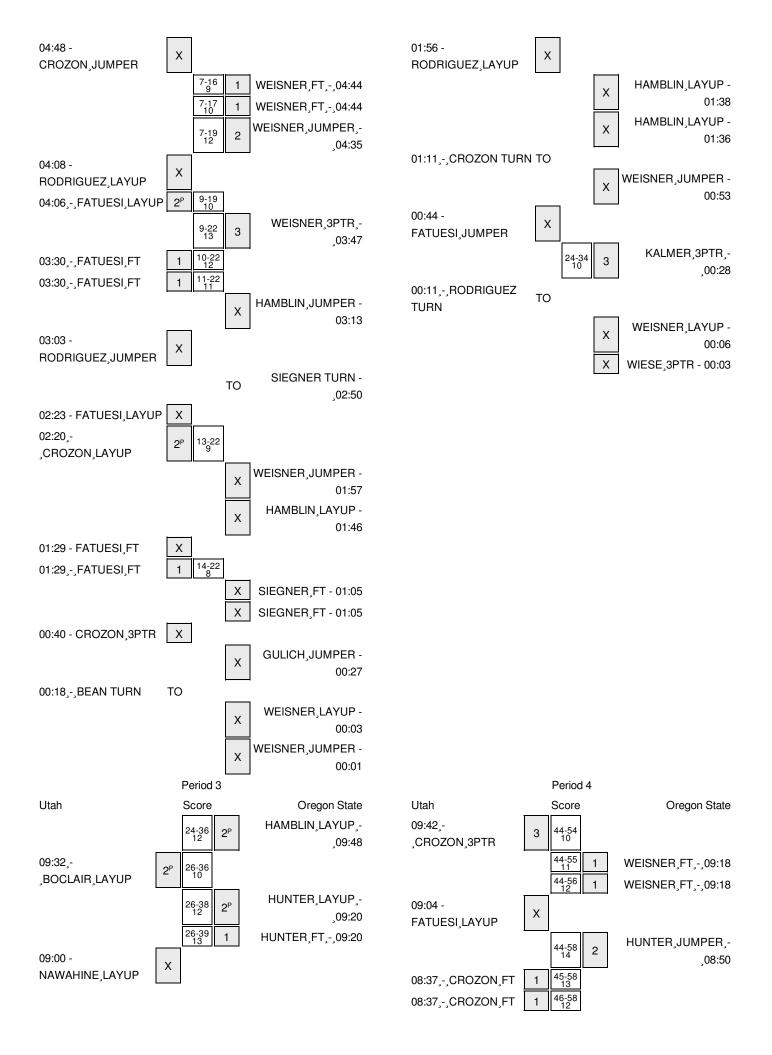

Officials: Benito Luna, Lisa Jones, Paul Patterson Technical Fouls: Utah- TEAM; Oregon State- None.

Attendance: 4278

| Score by periods | 1st | 2nd | 3rd | 4th | Total |
|------------------|-----|-----|-----|-----|-------|
| Utah             | 14  | 10  | 17  | 12  | 53    |
| Oregon State     | 22  | 12  | 20  | 18  | 72    |

Last FG - UTAH 4th-08:04, OSU 4th-01:09.

Largest lead - Utah by ; Oregon State by 20 4th-01:09 UTAH led for 0:00. OSU led for 38:14. Game was tied for 1:38.

| Points | Paint | Off<br>T/O | 2nd<br>2nd<br>Chance | Fast<br>Break | Bench |
|--------|-------|------------|----------------------|---------------|-------|
| UTAH   | 28    | 6          | 8                    | 0             | 15    |
| OSU    | 30    | 11         | 8                    | 4             | 11    |

Score tied - 2 times Lead changed - 0 times