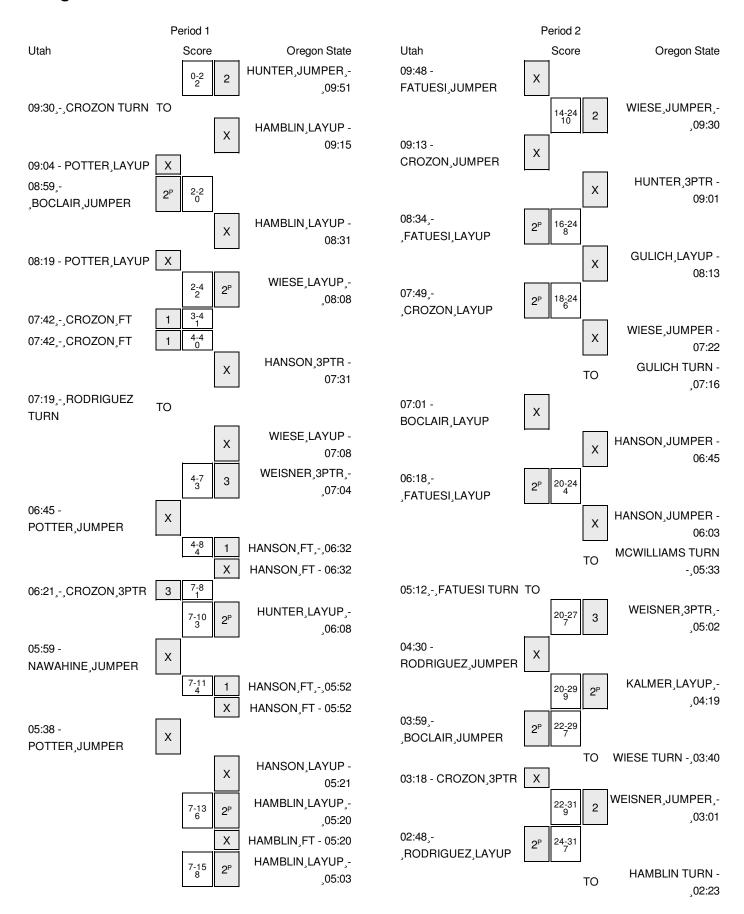

Officials: Benito Luna, Lisa Jones, Paul Patterson Technical Fouls: Utah- TEAM; Oregon State- None.

Attendance: 4278

| Score by periods | 1st | 2nd | 3rd | 4th | Total |
|------------------|-----|-----|-----|-----|-------|
| Utah             | 14  | 10  | 17  | 12  | 53    |
| Oregon State     | 22  | 12  | 20  | 18  | 72    |

Last FG - UTAH 4th-08:04, OSU 4th-01:09.

Largest lead - Utah by ; Oregon State by 20 4th-01:09 UTAH led for 0:00. OSU led for 38:14. Game was tied for 1:38.

| Points | Paint | Off<br>T/O | 2nd<br>2nd<br>Chance | Fast<br>Break | Bench |
|--------|-------|------------|----------------------|---------------|-------|
| UTAH   | 28    | 6          | 8                    | 0             | 15    |
| OSU    | 30    | 11         | 8                    | 4             | 11    |

Score tied - 2 times Lead changed - 0 times