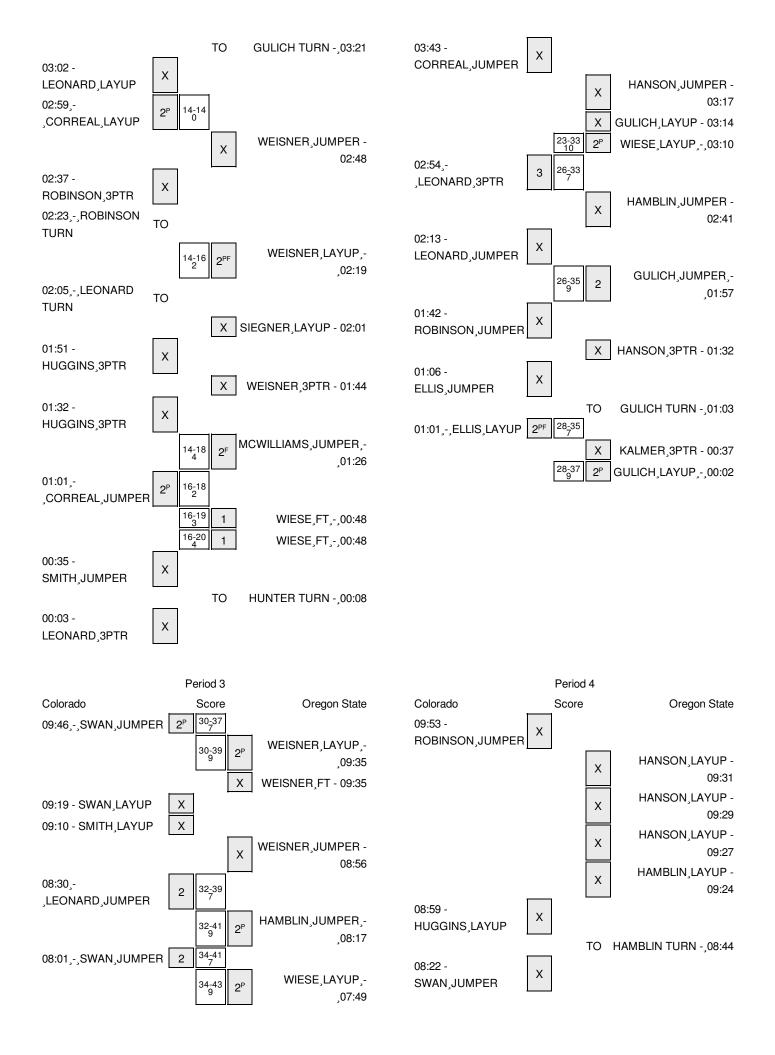

# Colorado vs Oregon State 2/12/2016; 7:30 p.m. at Gill Coliseum (Corvallis, Ore.) Period 2 Play-By-Play

| VISITORS: Colorado                | Time  | Score | Margin | HOME: Oregon State                 |
|-----------------------------------|-------|-------|--------|------------------------------------|
| SUB IN: THOMAS,BRECCA             | 10:00 |       |        |                                    |
| SUB IN: HUGGINS,LAUREN            | 10:00 |       |        |                                    |
| SUB OUT: ELLIS,MAKENZIE           | 10:00 |       |        |                                    |
| SUB OUT: LEONARD, KENNEDY         | 10:00 |       |        |                                    |
|                                   | 10:00 |       |        | SUB IN: MCWILLIAMS,KATIE           |
|                                   | 10:00 |       |        | SUB IN: HILL,JEN'VON'TA            |
|                                   | 10:00 |       |        | SUB OUT: WEISNER, JAMIE            |
|                                   | 10:00 |       |        | SUB OUT: WIESE,SYDNEY              |
| GOOD! LAYUP by SWAN,JAMEE [PNT]   | 09:48 | 20-18 | H 2    |                                    |
|                                   | 09:33 |       |        | MISSED JUMPER by HUNTER, DEVEN     |
| REBOUND (DEF) by THOMAS,BRECCA    | 09:33 |       |        |                                    |
| MISSED JUMPER by SWAN,JAMEE       | 09:25 |       |        |                                    |
|                                   | 09:25 |       |        | REBOUND (DEF) by HAMBLIN,RUTH      |
| FOUL by SWAN,JAMEE                | 09:10 |       |        |                                    |
| SUB IN: CORREAL,ZOE               | 09:10 |       |        |                                    |
| SUB OUT: SWAN,JAMEE               | 09:10 |       |        |                                    |
|                                   | 09:07 |       |        | MISSED JUMPER by MCWILLIAMS,KATIE  |
| REBOUND (DEF) by ROBINSON, ALEXIS | 09:07 |       |        |                                    |
| MISSED JUMPER by THOMAS, BRECCA   | 08:50 |       |        |                                    |
|                                   | 08:50 |       |        | BLOCK by MCWILLIAMS,KATIE          |
|                                   | 08:47 |       |        | REBOUND (DEF) by HUNTER, DEVEN     |
|                                   | 08:38 |       |        | MISSED JUMPER by HILL,JEN'VON'TA   |
|                                   | 08:38 |       |        | REBOUND (OFF) by HANSON, GABRIELLA |
|                                   | 08:22 | 23-18 | H 5    | GOOD! 3PTR by HUNTER, DEVEN        |
|                                   | 08:22 |       |        | ASSIST by MCWILLIAMS,KATIE         |
| GOOD! LAYUP by CORREAL, ZOE [PNT] | 08:02 | 23-20 | H 3    |                                    |
| ASSIST by ROBINSON, ALEXIS        | 08:02 |       |        |                                    |
|                                   | 07:41 |       |        | FOUL by HILL,JEN'VON'TA            |
|                                   | 07:41 |       |        | TURNOVER by HILL,JEN'VON'TA        |
|                                   | 07:41 |       |        | SUB IN: WIESE, SYDNEY              |
|                                   | 07:41 |       |        | SUB IN: BROWN,BREANNA              |
|                                   | 07:41 |       |        | SUB OUT: HILL,JEN'VON'TA           |
|                                   | 07:41 |       |        | SUB OUT: HAMBLIN,RUTH              |
| TURNOVER by HUGGINS,LAUREN        | 07:16 |       |        |                                    |
|                                   | 07:15 |       |        | STEAL by HUNTER, DEVEN             |
|                                   | 07:08 |       |        | MISSED 3PTR by HUNTER, DEVEN       |
|                                   | 07:08 |       |        | REBOUND (OFF) by TEAM              |
| FOUL by THOMAS,BRECCA             | 07:04 |       |        |                                    |
|                                   | 07:04 |       |        | SUB IN: WEISNER, JAMIE             |
|                                   | 07:04 |       |        | SUB OUT: MCWILLIAMS,KATIE          |
|                                   | 07:02 | 25-20 | H 5    | GOOD! LAYUP by WEISNER,JAMIE [PNT] |
|                                   | 07:02 |       |        | ASSIST by HANSON, GABRIELLA        |
|                                   | 06:48 |       |        | FOUL by HUNTER, DEVEN              |
| GOOD! 3PTR by HUGGINS,LAUREN      | 06:47 | 25-23 | H 2    |                                    |
| ASSIST by THOMAS,BRECCA           | 06:47 |       |        |                                    |
| SUB IN: ELLIS,MAKENZIE            | 06:32 |       |        |                                    |
| SUB OUT: SMITH,HALEY              | 06:32 |       |        |                                    |

| VISITORS: Colorado                | Time  | Score | Margin | HOME: Oregon State                        |
|-----------------------------------|-------|-------|--------|-------------------------------------------|
|                                   | 06:19 |       | -      | FOUL by BROWN,BREANNA                     |
|                                   | 06:19 |       |        | TURNOVER by BROWN, BREANNA                |
| MISSED LAYUP by ROBINSON, ALEXIS  | 06:06 |       |        |                                           |
|                                   | 06:06 |       |        | BLOCK by BROWN, BREANNA                   |
| REBOUND (OFF) by CORREAL, ZOE     | 06:04 |       |        |                                           |
| TURNOVER by CORREAL, ZOE          | 06:03 |       |        |                                           |
| SUB IN: LEONARD, KENNEDY          | 06:03 |       |        |                                           |
| SUB OUT: HUGGINS,LAUREN           | 06:03 |       |        |                                           |
| ,                                 | 05:46 |       |        | MISSED JUMPER by BROWN, BREANNA           |
|                                   | 05:46 |       |        | REBOUND (OFF) by HANSON, GABRIELLA        |
|                                   | 05:40 |       |        | MISSED 3PTR by WEISNER, JAMIE             |
| REBOUND (DEF) by ELLIS,MAKENZIE   | 05:40 |       |        | •                                         |
| TURNOVER by ELLIS, MAKENZIE       | 05:13 |       |        |                                           |
|                                   | 05:13 |       |        | SUB IN: GULICH,MARIE                      |
|                                   | 05:13 |       |        | SUB IN: HAMBLIN,RUTH                      |
|                                   | 05:13 |       |        | SUB OUT: HUNTER, DEVEN                    |
|                                   | 05:13 |       |        | SUB OUT: BROWN,BREANNA                    |
|                                   | 05:04 | 27-23 | H 4    | GOOD! LAYUP by HANSON,GABRIELLA [PNT]     |
| MISSED LAYUP by CORREAL,ZOE       | 04:49 | 21 20 | 114    | GOOD: EXTOR BY TIXINOON, GADITIEEEX [TVT] |
| MIGGED EXTOR BY GOTTIEAE,20E      | 04:49 |       |        | REBOUND (DEF) by WIESE,SYDNEY             |
|                                   | 04:49 |       |        | MISSED 3PTR by HANSON,GABRIELLA           |
| REBOUND (DEF) by TEAM             | 04:39 |       |        | WIGGED OF THE BY HANGON, GABITIELEA       |
| MISSED JUMPER by ROBINSON, ALEXIS | 04:39 |       |        |                                           |
| MISSED JUMPER by ROBINSON, ALEXIS | 04.23 |       |        | DEPOLIND (DEE) by MIESE SYDNEY            |
|                                   | 04.23 | 29-23 | H 6    | REBOUND (DEF) by WIESE,SYDNEY             |
|                                   | 04:16 | 29-23 | по     | GOOD! LAYUP by WEISNER, JAMIE [FB/PNT]    |
| TUDNOVED by HUCCING LAUDEN        | 04:16 |       |        | ASSIST by WIESE,SYDNEY                    |
| TURNOVER by HUGGINS,LAUREN        |       |       |        | CTEAL by HANCON CARRIELLA                 |
| FOLU by FLLIC MAKENZIE            | 04:05 |       |        | STEAL by HANSON,GABRIELLA                 |
| FOUL by ELLIS,MAKENZIE            | 04:02 |       |        | TIMEOUT media                             |
|                                   | 04:02 | 00.00 | 11.7   |                                           |
|                                   | 04:02 | 30-23 | H 7    | GOOD! FT by GULICH,MARIE                  |
| OUR IN THE COING LATER IN         | 04:02 | 31-23 | H 8    | GOOD! FT by GULICH,MARIE                  |
| SUB IN: HUGGINS,LAUREN            | 04:02 |       |        |                                           |
| SUB OUT: THOMAS,BRECCA            | 04:02 |       |        |                                           |
| MISSED JUMPER by CORREAL,ZOE      | 03:43 |       |        |                                           |
|                                   | 03:43 |       |        | REBOUND (DEF) by GULICH,MARIE             |
| FOUL by ROBINSON, ALEXIS          | 03:40 |       |        |                                           |
|                                   | 03:17 |       |        | MISSED JUMPER by HANSON,GABRIELLA         |
|                                   | 03:17 |       |        | REBOUND (OFF) by GULICH,MARIE             |
|                                   | 03:14 |       |        | MISSED LAYUP by GULICH,MARIE              |
|                                   | 03:14 |       |        | REBOUND (OFF) by HANSON, GABRIELLA        |
|                                   | 03:10 | 33-23 | H 10   | GOOD! LAYUP by WIESE,SYDNEY [PNT]         |
|                                   | 03:10 |       |        | ASSIST by HANSON,GABRIELLA                |
| GOOD! 3PTR by LEONARD,KENNEDY     | 02:54 | 33-26 | H 7    |                                           |
| ASSIST by CORREAL,ZOE             | 02:54 |       |        |                                           |
|                                   | 02:41 |       |        | MISSED JUMPER by HAMBLIN,RUTH             |
| REBOUND (DEF) by TEAM             | 02:41 |       |        |                                           |
|                                   | 02:38 |       |        | FOUL by WEISNER, JAMIE                    |
|                                   | 02:38 |       |        | SUB IN: KALMER,TAYLOR                     |
|                                   | 02:38 |       |        | SUB OUT: WEISNER,JAMIE                    |
| MISSED JUMPER by LEONARD, KENNEDY | 02:13 |       |        |                                           |
|                                   | 02:13 |       |        | REBOUND (DEF) by WIESE,SYDNEY             |

| Time  | Score                                                                                                             | Margin                                                                                                                                       | HOME: Oregon State                                                                                          |
|-------|-------------------------------------------------------------------------------------------------------------------|----------------------------------------------------------------------------------------------------------------------------------------------|-------------------------------------------------------------------------------------------------------------|
| 01:57 | 35-26                                                                                                             | H 9                                                                                                                                          | GOOD! JUMPER by GULICH, MARIE                                                                               |
| 01:57 |                                                                                                                   |                                                                                                                                              | ASSIST by HANSON, GABRIELLA                                                                                 |
| 01:42 |                                                                                                                   |                                                                                                                                              |                                                                                                             |
| 01:42 |                                                                                                                   |                                                                                                                                              | REBOUND (DEF) by HAMBLIN, RUTH                                                                              |
| 01:32 |                                                                                                                   |                                                                                                                                              | MISSED 3PTR by HANSON, GABRIELLA                                                                            |
| 01:32 |                                                                                                                   |                                                                                                                                              |                                                                                                             |
| 01:06 |                                                                                                                   |                                                                                                                                              |                                                                                                             |
| 01:06 |                                                                                                                   |                                                                                                                                              | REBOUND (DEF) by GULICH, MARIE                                                                              |
| 01:03 |                                                                                                                   |                                                                                                                                              | TURNOVER by GULICH, MARIE                                                                                   |
| 01:02 |                                                                                                                   |                                                                                                                                              |                                                                                                             |
| 01:01 | 35-28                                                                                                             | H 7                                                                                                                                          |                                                                                                             |
| 00:37 |                                                                                                                   |                                                                                                                                              | MISSED 3PTR by KALMER, TAYLOR                                                                               |
| 00:37 |                                                                                                                   |                                                                                                                                              | REBOUND (OFF) by GULICH, MARIE                                                                              |
| 00:02 | 37-28                                                                                                             | H 9                                                                                                                                          | GOOD! LAYUP by GULICH, MARIE [PNT]                                                                          |
| 00:02 |                                                                                                                   |                                                                                                                                              | ASSIST by WIESE, SYDNEY                                                                                     |
|       | 01:57<br>01:57<br>01:42<br>01:42<br>01:32<br>01:32<br>01:06<br>01:06<br>01:03<br>01:02<br>01:01<br>00:37<br>00:37 | 01:57 35-26<br>01:57<br>01:42<br>01:42<br>01:32<br>01:32<br>01:06<br>01:06<br>01:03<br>01:02<br>01:01 35-28<br>00:37<br>00:37<br>00:02 37-28 | 01:57 35-26 H 9 01:57 01:42 01:42 01:32 01:32 01:06 01:06 01:03 01:02 01:01 35-28 H 7 00:37 00:02 37-28 H 9 |