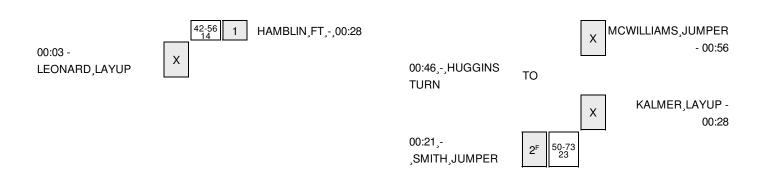

| VISITORS: Colorado               | Time  | Score | Margin | HOME: Oregon State                 |
|----------------------------------|-------|-------|--------|------------------------------------|
| MISSED LAYUP by ROBINSON,ALEXIS  | 01:20 |       |        |                                    |
|                                  | 01:20 |       |        | BLOCK by HAMBLIN,RUTH              |
| REBOUND (OFF) by TEAM            | 01:20 |       |        |                                    |
| GOOD! JUMPER by SMITH, HALEY     | 01:18 | 53-42 | H 11   |                                    |
| ASSIST by THOMAS,BRECCA          | 01:18 |       |        |                                    |
| FOUL by ELLIS,MAKENZIE           | 00:58 |       |        |                                    |
|                                  | 00:58 | 54-42 | H 12   | GOOD! FT by HUNTER, DEVEN          |
|                                  | 00:58 | 55-42 | H 13   | GOOD! FT by HUNTER, DEVEN          |
| SUB IN: LEONARD, KENNEDY         | 00:58 |       |        |                                    |
| SUB OUT: ELLIS,MAKENZIE          | 00:58 |       |        |                                    |
| MISSED 3PTR by ROBINSON,ALEXIS   | 00:43 |       |        |                                    |
|                                  | 00:43 |       |        | REBOUND (DEF) by HANSON, GABRIELLA |
| FOUL by CORREAL, ZOE             | 00:28 |       |        |                                    |
|                                  | 00:28 |       |        | MISSED FT by HAMBLIN,RUTH          |
|                                  | 00:28 |       |        | REBOUND (DEADB) by TEAM            |
|                                  | 00:28 | 56-42 | H 14   | GOOD! FT by HAMBLIN, RUTH          |
| MISSED LAYUP by LEONARD, KENNEDY | 00:03 |       |        |                                    |
|                                  | 00:03 |       |        | REBOUND (DEF) by SIEGNER, SAMANTHA |