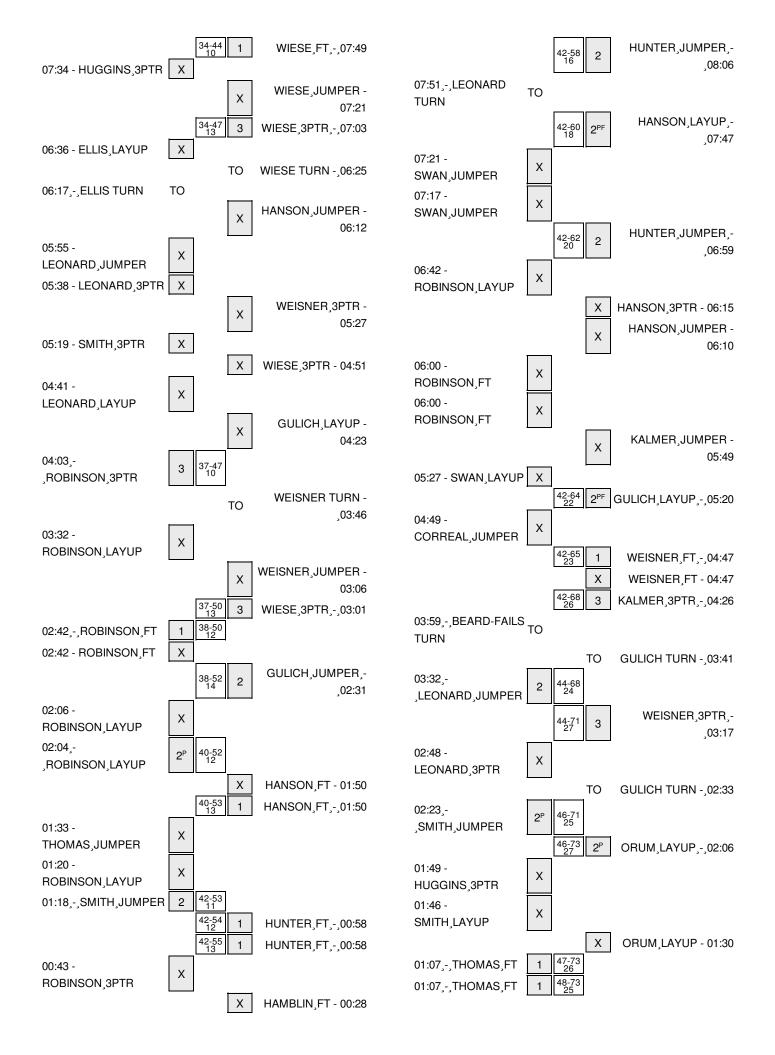

# Colorado vs Oregon State 2/12/2016; 7:30 p.m. at Gill Coliseum (Corvallis, Ore.) Period 3 Play-By-Play

| VISITORS: Colorado                | Time  | Score | Margin | HOME: Oregon State                  |
|-----------------------------------|-------|-------|--------|-------------------------------------|
| GOOD! JUMPER by SWAN,JAMEE [PNT]  | 09:46 | 37-30 | H 7    |                                     |
|                                   | 09:35 | 39-30 | H 9    | GOOD! LAYUP by WEISNER, JAMIE [PNT] |
| FOUL by ROBINSON, ALEXIS          | 09:35 |       |        |                                     |
|                                   | 09:35 |       |        | MISSED FT by WEISNER, JAMIE         |
| REBOUND (DEF) by SMITH, HALEY     | 09:35 |       |        |                                     |
| SUB IN: HUGGINS,LAUREN            | 09:35 |       |        |                                     |
| SUB OUT: ROBINSON,ALEXIS          | 09:35 |       |        |                                     |
| MISSED LAYUP by SWAN,JAMEE        | 09:19 |       |        |                                     |
|                                   | 09:19 |       |        | BLOCK by HAMBLIN,RUTH               |
| REBOUND (OFF) by SWAN,JAMEE       | 09:17 |       |        |                                     |
| MISSED LAYUP by SMITH, HALEY      | 09:10 |       |        |                                     |
|                                   | 09:10 |       |        | REBOUND (DEF) by HUNTER, DEVEN      |
|                                   | 08:56 |       |        | MISSED JUMPER by WEISNER, JAMIE     |
| REBOUND (DEF) by LEONARD, KENNEDY | 08:56 |       |        |                                     |
| GOOD! JUMPER by LEONARD, KENNEDY  | 08:30 | 39-32 | H 7    |                                     |
|                                   | 08:17 | 41-32 | H 9    | GOOD! JUMPER by HAMBLIN,RUTH [PNT]  |
|                                   | 08:17 |       |        | ASSIST by HANSON, GABRIELLA         |
| GOOD! JUMPER by SWAN, JAMEE       | 08:01 | 41-34 | H 7    |                                     |
| ASSIST by SMITH,HALEY             | 08:01 |       |        |                                     |
|                                   | 07:49 | 43-34 | H 9    | GOOD! LAYUP by WIESE, SYDNEY [PNT]  |
| FOUL by SWAN,JAMEE                | 07:49 |       |        |                                     |
|                                   | 07:49 | 44-34 | H 10   | GOOD! FT by WIESE, SYDNEY           |
|                                   | 07:49 |       |        | SUB IN: GULICH,MARIE                |
|                                   | 07:49 |       |        | SUB OUT: HAMBLIN,RUTH               |
| MISSED 3PTR by HUGGINS,LAUREN     | 07:34 |       |        |                                     |
|                                   | 07:34 |       |        | REBOUND (DEF) by TEAM               |
|                                   | 07:21 |       |        | MISSED JUMPER by WIESE, SYDNEY      |
|                                   | 07:21 |       |        | REBOUND (OFF) by WEISNER, JAMIE     |
|                                   | 07:03 | 47-34 | H 13   | GOOD! 3PTR by WIESE,SYDNEY          |
|                                   | 07:03 |       |        | ASSIST by HUNTER, DEVEN             |
| MISSED LAYUP by ELLIS, MAKENZIE   | 06:36 |       |        |                                     |
|                                   | 06:36 |       |        | REBOUND (DEF) by GULICH, MARIE      |
|                                   | 06:25 |       |        | TURNOVER by WIESE, SYDNEY           |
| SUB IN: ROBINSON, ALEXIS          | 06:25 |       |        |                                     |
| SUB OUT: HUGGINS,LAUREN           | 06:25 |       |        |                                     |
| TURNOVER by ELLIS,MAKENZIE        | 06:17 |       |        |                                     |
|                                   | 06:15 |       |        | STEAL by WEISNER, JAMIE             |
|                                   | 06:12 |       |        | MISSED JUMPER by HANSON, GABRIELLA  |
| REBOUND (DEF) by ELLIS, MAKENZIE  | 06:12 |       |        |                                     |
| MISSED JUMPER by LEONARD, KENNEDY | 05:55 |       |        |                                     |
| REBOUND (OFF) by ELLIS, MAKENZIE  | 05:55 |       |        |                                     |
| MISSED 3PTR by LEONARD, KENNEDY   | 05:38 |       |        |                                     |
|                                   | 05:38 |       |        | REBOUND (DEF) by HUNTER, DEVEN      |
|                                   | 05:27 |       |        | MISSED 3PTR by WEISNER, JAMIE       |
| REBOUND (DEF) by SMITH, HALEY     | 05:27 |       |        |                                     |
|                                   | 05:23 |       |        | FOUL by HUNTER, DEVEN               |
|                                   | 05:23 |       |        | SUB IN: ORUM,KOLBIE                 |

| VISITORS: Colorado                   | Time  | Score | Margin | HOME: Oregon State                |
|--------------------------------------|-------|-------|--------|-----------------------------------|
|                                      | 05:23 |       |        | SUB IN: MCWILLIAMS,KATIE          |
|                                      | 05:23 |       |        | SUB OUT: HANSON, GABRIELLA        |
|                                      | 05:23 |       |        | SUB OUT: HUNTER, DEVEN            |
| MISSED 3PTR by SMITH, HALEY          | 05:19 |       |        |                                   |
|                                      | 05:19 |       |        | REBOUND (DEF) by WEISNER, JAMIE   |
| FOUL by ELLIS,MAKENZIE               | 05:01 |       |        |                                   |
|                                      | 04:51 |       |        | MISSED 3PTR by WIESE,SYDNEY       |
| REBOUND (DEF) by SWAN,JAMEE          | 04:51 |       |        |                                   |
| MISSED LAYUP by LEONARD, KENNEDY     | 04:41 |       |        |                                   |
|                                      | 04:41 |       |        | REBOUND (DEF) by TEAM             |
|                                      | 04:37 |       |        | TIMEOUT media                     |
| SUB IN: THOMAS,BRECCA                | 04:37 |       |        |                                   |
| SUB OUT: LEONARD, KENNEDY            | 04:37 |       |        |                                   |
|                                      | 04:23 |       |        | MISSED LAYUP by GULICH, MARIE     |
| REBOUND (DEF) by THOMAS, BRECCA      | 04:23 |       |        |                                   |
| GOOD! 3PTR by ROBINSON,ALEXIS        | 04:03 | 47-37 | H 10   |                                   |
|                                      | 03:46 |       |        | TURNOVER by WEISNER, JAMIE        |
| MISSED LAYUP by ROBINSON, ALEXIS     | 03:32 |       |        |                                   |
|                                      | 03:32 |       |        | REBOUND (DEF) by MCWILLIAMS,KATIE |
|                                      | 03:06 |       |        | MISSED JUMPER by WEISNER, JAMIE   |
| BLOCK by ROBINSON, ALEXIS            | 03:06 |       |        |                                   |
|                                      | 03:04 |       |        | REBOUND (OFF) by GULICH,MARIE     |
|                                      | 03:01 | 50-37 | H 13   | GOOD! 3PTR by WIESE,SYDNEY        |
|                                      | 03:01 |       |        | ASSIST by GULICH,MARIE            |
|                                      | 02:46 |       |        | FOUL by WIESE,SYDNEY              |
|                                      | 02:42 |       |        | FOUL by WIESE,SYDNEY              |
| GOOD! FT by ROBINSON,ALEXIS          | 02:42 | 50-38 | H 12   |                                   |
| MISSED FT by ROBINSON,ALEXIS         | 02:42 |       |        |                                   |
|                                      | 02:42 |       |        | REBOUND (DEF) by GULICH, MARIE    |
|                                      | 02:31 | 52-38 | H 14   | GOOD! JUMPER by GULICH, MARIE     |
|                                      | 02:31 |       |        | ASSIST by WIESE,SYDNEY            |
| MISSED LAYUP by ROBINSON,ALEXIS      | 02:06 |       |        | •                                 |
| ,,,,,,,,                             | 02:06 |       |        | BLOCK by GULICH,MARIE             |
| REBOUND (OFF) by ROBINSON, ALEXIS    | 02:05 |       |        |                                   |
| GOOD! LAYUP by ROBINSON,ALEXIS [PNT] | 02:04 | 52-40 | H 12   |                                   |
| FOUL by SWAN,JAMEE                   | 01:55 |       |        |                                   |
| SUB IN: CORREAL,ZOE                  | 01:55 |       |        |                                   |
| SUB OUT: SWAN,JAMEE                  | 01:55 |       |        |                                   |
|                                      | 01:55 |       |        | SUB IN: HANSON,GABRIELLA          |
|                                      | 01:55 |       |        | SUB IN: HUNTER, DEVEN             |
|                                      | 01:55 |       |        | SUB IN: SIEGNER,SAMANTHA          |
|                                      | 01:55 |       |        | SUB IN: HAMBLIN,RUTH              |
|                                      | 01:55 |       |        | SUB OUT: ORUM,KOLBIE              |
|                                      | 01:55 |       |        | SUB OUT: WEISNER, JAMIE           |
|                                      | 01:55 |       |        | SUB OUT: MCWILLIAMS,KATIE         |
|                                      | 01:55 |       |        | SUB OUT: GULICH,MARIE             |
| FOUL by ROBINSON,ALEXIS              | 01:50 |       |        | SSE SST. GOLISTI, WATER           |
| . OOL by HODINGOIN, ALLAID           | 01:50 |       |        | MISSED FT by HANSON,GABRIELLA     |
|                                      | 01:50 |       |        | REBOUND (DEADB) by TEAM           |
|                                      | 01:50 | 53-40 | H 13   | GOOD! FT by HANSON,GABRIELLA      |
| MISSED JUMPER by THOMAS,BRECCA       | 01:33 | 55-40 | 1110   | GOOD: I I by HANSON,GABRIELLA     |
| REBOUND (OFF) by SMITH,HALEY         | 01:33 |       |        |                                   |
| TIEDOUND (OIT ) by SWITTI, TALE I    | 01.33 |       |        |                                   |

| VISITORS: Colorado               | Time  | Score | Margin | HOME: Oregon State                 |
|----------------------------------|-------|-------|--------|------------------------------------|
| MISSED LAYUP by ROBINSON,ALEXIS  | 01:20 |       |        |                                    |
|                                  | 01:20 |       |        | BLOCK by HAMBLIN,RUTH              |
| REBOUND (OFF) by TEAM            | 01:20 |       |        |                                    |
| GOOD! JUMPER by SMITH, HALEY     | 01:18 | 53-42 | H 11   |                                    |
| ASSIST by THOMAS,BRECCA          | 01:18 |       |        |                                    |
| FOUL by ELLIS,MAKENZIE           | 00:58 |       |        |                                    |
|                                  | 00:58 | 54-42 | H 12   | GOOD! FT by HUNTER, DEVEN          |
|                                  | 00:58 | 55-42 | H 13   | GOOD! FT by HUNTER, DEVEN          |
| SUB IN: LEONARD, KENNEDY         | 00:58 |       |        |                                    |
| SUB OUT: ELLIS,MAKENZIE          | 00:58 |       |        |                                    |
| MISSED 3PTR by ROBINSON,ALEXIS   | 00:43 |       |        |                                    |
|                                  | 00:43 |       |        | REBOUND (DEF) by HANSON, GABRIELLA |
| FOUL by CORREAL, ZOE             | 00:28 |       |        |                                    |
|                                  | 00:28 |       |        | MISSED FT by HAMBLIN,RUTH          |
|                                  | 00:28 |       |        | REBOUND (DEADB) by TEAM            |
|                                  | 00:28 | 56-42 | H 14   | GOOD! FT by HAMBLIN, RUTH          |
| MISSED LAYUP by LEONARD, KENNEDY | 00:03 |       |        |                                    |
|                                  | 00:03 |       |        | REBOUND (DEF) by SIEGNER, SAMANTHA |