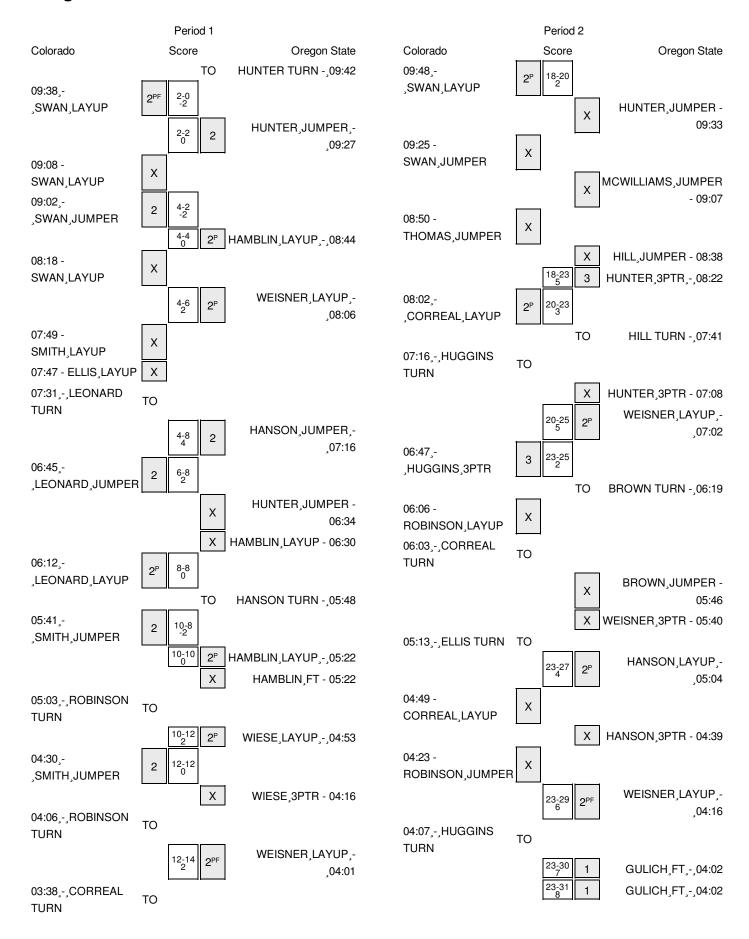

# Colorado vs Oregon State 2/12/2016; 7:30 p.m. at Gill Coliseum (Corvallis, Ore.) Period 1 Play-By-Play

| VISITORS: Colorado                    | Time  | Score | Margin | HOME: Oregon State                  |
|---------------------------------------|-------|-------|--------|-------------------------------------|
|                                       | 09:42 |       |        | TURNOVER by HUNTER, DEVEN           |
| STEAL by SWAN,JAMEE                   | 09:40 |       |        |                                     |
| GOOD! LAYUP by SWAN,JAMEE [FB/PNT]    | 09:38 | 0-2   | V 2    |                                     |
|                                       | 09:27 | 2-2   | Т      | GOOD! JUMPER by HUNTER, DEVEN       |
|                                       | 09:27 |       |        | ASSIST by WIESE,SYDNEY              |
| MISSED LAYUP by SWAN,JAMEE            | 09:08 |       |        |                                     |
|                                       | 09:08 |       |        | BLOCK by HAMBLIN,RUTH               |
| REBOUND (OFF) by TEAM                 | 09:08 |       |        |                                     |
| GOOD! JUMPER by SWAN,JAMEE            | 09:02 | 2-4   | V 2    |                                     |
| ASSIST by ELLIS,MAKENZIE              | 09:02 |       |        |                                     |
|                                       | 08:44 | 4-4   | Т      | GOOD! LAYUP by HAMBLIN,RUTH [PNT]   |
|                                       | 08:44 |       |        | ASSIST by HANSON, GABRIELLA         |
| MISSED LAYUP by SWAN,JAMEE            | 08:18 |       |        |                                     |
|                                       | 08:18 |       |        | REBOUND (DEF) by TEAM               |
|                                       | 08:06 | 6-4   | H 2    | GOOD! LAYUP by WEISNER, JAMIE [PNT] |
|                                       | 08:06 |       |        | ASSIST by WIESE, SYDNEY             |
| MISSED LAYUP by SMITH, HALEY          | 07:49 |       |        |                                     |
| REBOUND (OFF) by ELLIS, MAKENZIE      | 07:49 |       |        |                                     |
| MISSED LAYUP by ELLIS, MAKENZIE       | 07:47 |       |        |                                     |
|                                       | 07:47 |       |        | BLOCK by HAMBLIN,RUTH               |
| REBOUND (OFF) by SMITH, HALEY         | 07:45 |       |        |                                     |
| TURNOVER by LEONARD, KENNEDY          | 07:31 |       |        |                                     |
|                                       | 07:30 |       |        | STEAL by HANSON, GABRIELLA          |
|                                       | 07:16 | 8-4   | H 4    | GOOD! JUMPER by HANSON, GABRIELLA   |
| GOOD! JUMPER by LEONARD, KENNEDY      | 06:45 | 8-6   | H 2    |                                     |
|                                       | 06:34 |       |        | MISSED JUMPER by HUNTER, DEVEN      |
|                                       | 06:34 |       |        | REBOUND (OFF) by HAMBLIN,RUTH       |
|                                       | 06:30 |       |        | MISSED LAYUP by HAMBLIN,RUTH        |
| REBOUND (DEF) by SMITH, HALEY         | 06:30 |       |        |                                     |
|                                       | 06:26 |       |        | FOUL by HAMBLIN,RUTH                |
| GOOD! LAYUP by LEONARD, KENNEDY [PNT] | 06:12 | 8-8   | Т      |                                     |
| FOUL by LEONARD, KENNEDY              | 06:00 |       |        |                                     |
|                                       | 05:48 |       |        | TURNOVER by HANSON, GABRIELLA       |
| STEAL by LEONARD, KENNEDY             | 05:46 |       |        |                                     |
| GOOD! JUMPER by SMITH, HALEY          | 05:41 | 8-10  | V 2    |                                     |
| ASSIST by ROBINSON, ALEXIS            | 05:41 |       |        |                                     |
|                                       | 05:22 | 10-10 | T      | GOOD! LAYUP by HAMBLIN,RUTH [PNT]   |
|                                       | 05:22 |       |        | ASSIST by WEISNER, JAMIE            |
| FOUL by SWAN,JAMEE                    | 05:22 |       |        |                                     |
|                                       | 05:22 |       |        | MISSED FT by HAMBLIN,RUTH           |
| REBOUND (DEF) by ELLIS,MAKENZIE       | 05:22 |       |        |                                     |
| SUB IN: CORREAL,ZOE                   | 05:22 |       |        |                                     |
| SUB OUT: SWAN,JAMEE                   | 05:22 |       |        |                                     |
|                                       | 05:22 |       |        | SUB IN: MCWILLIAMS,KATIE            |
|                                       | 05:22 |       |        | SUB OUT: HANSON,GABRIELLA           |
| TURNOVER by ROBINSON, ALEXIS          | 05:03 |       |        |                                     |
|                                       | 05:02 |       |        | STEAL by HUNTER, DEVEN              |

| VISITORS: Colorado                 | Time  | Score | Margin | HOME: Oregon State                       |
|------------------------------------|-------|-------|--------|------------------------------------------|
|                                    | 04:53 | 12-10 | H 2    | GOOD! LAYUP by WIESE,SYDNEY [PNT]        |
| GOOD! JUMPER by SMITH, HALEY       | 04:30 | 12-12 | Т      |                                          |
|                                    | 04:16 |       |        | MISSED 3PTR by WIESE, SYDNEY             |
| REBOUND (DEF) by SMITH, HALEY      | 04:16 |       |        |                                          |
| TURNOVER by ROBINSON, ALEXIS       | 04:06 |       |        |                                          |
|                                    | 04:05 |       |        | STEAL by WEISNER, JAMIE                  |
|                                    | 04:01 | 14-12 | H 2    | GOOD! LAYUP by WEISNER, JAMIE [FB/PNT]   |
| TURNOVER by CORREAL, ZOE           | 03:38 |       |        |                                          |
|                                    | 03:38 |       |        | TIMEOUT MEDIA                            |
| SUB IN: HUGGINS,LAUREN             | 03:38 |       |        |                                          |
| SUB OUT: SMITH,HALEY               | 03:38 |       |        |                                          |
|                                    | 03:38 |       |        | SUB IN: GULICH,MARIE                     |
|                                    | 03:38 |       |        | SUB IN: SIEGNER, SAMANTHA                |
|                                    | 03:38 |       |        | SUB OUT: HUNTER, DEVEN                   |
|                                    | 03:38 |       |        | SUB OUT: HAMBLIN,RUTH                    |
|                                    | 03:21 |       |        | TURNOVER by GULICH, MARIE                |
| MISSED LAYUP by LEONARD, KENNEDY   | 03:02 |       |        |                                          |
| REBOUND (OFF) by CORREAL, ZOE      | 03:02 |       |        |                                          |
| GOOD! LAYUP by CORREAL, ZOE [PNT]  | 02:59 | 14-14 | Т      |                                          |
| , , , , , ,                        | 02:48 |       |        | MISSED JUMPER by WEISNER, JAMIE          |
| REBOUND (DEF) by ELLIS,MAKENZIE    | 02:48 |       |        | ,                                        |
| MISSED 3PTR by ROBINSON,ALEXIS     | 02:37 |       |        |                                          |
| REBOUND (OFF) by HUGGINS,LAUREN    | 02:37 |       |        |                                          |
| TURNOVER by ROBINSON,ALEXIS        | 02:23 |       |        |                                          |
|                                    | 02:22 |       |        | STEAL by WEISNER, JAMIE                  |
|                                    | 02:19 | 16-14 | H 2    | GOOD! LAYUP by WEISNER, JAMIE [FB/PNT]   |
| TURNOVER by LEONARD, KENNEDY       | 02:05 | 10 14 | 112    | GOOD. EXTOR BY WEIGHT, GAME [FE/FIXT]    |
| TOTAL OVERTON ELONATED TO          | 02:03 |       |        | STEAL by SIEGNER,SAMANTHA                |
|                                    | 02:00 |       |        | MISSED LAYUP by SIEGNER,SAMANTHA         |
| REBOUND (DEF) by LEONARD, KENNEDY  | 02:01 |       |        | WIGGED EXTENS by GLEAREIN, ON WINNIN THE |
| MISSED 3PTR by HUGGINS, LAUREN     | 01:51 |       |        |                                          |
| Wildelp of Triby Hodding, Exteries | 01:51 |       |        | REBOUND (DEF) by GULICH,MARIE            |
|                                    | 01:44 |       |        | MISSED 3PTR by WEISNER, JAMIE            |
| REBOUND (DEF) by CORREAL,ZOE       | 01:44 |       |        | WIGGED SI TIT BY WEIGHER, GAINE          |
| MISSED 3PTR by HUGGINS,LAUREN      | 01:32 |       |        |                                          |
| WIGGED OF THE BY FIOGGING, EAUTEN  | 01:32 |       |        | REBOUND (DEF) by WIESE,SYDNEY            |
|                                    | 01:32 | 18-14 | H 4    | GOOD! JUMPER by MCWILLIAMS,KATIE [FB]    |
|                                    | 01:26 | 10-14 | 114    | ASSIST by WIESE,SYDNEY                   |
| GOOD! JUMPER by CORREAL,ZOE [PNT]  | 01:01 | 18-16 | H 2    | ASSIST BY WIESE, STRINET                 |
| ASSIST by LEONARD, KENNEDY         | 01:01 | 10-10 | ПΖ     |                                          |
|                                    |       |       |        |                                          |
| FOUL by HUGGINS,LAUREN             | 00:48 | 10.10 | 11.0   | GOOD! FT by WIESE,SYDNEY                 |
|                                    | 00:48 | 19-16 | H 3    | •                                        |
| CUD IN CONTUINALEY                 | 00:48 | 20-16 | H 4    | GOOD! FT by WIESE,SYDNEY                 |
| SUB IN: SMITH, HALEY               | 00:48 |       |        |                                          |
| SUB IN: THOMAS,BRECCA              | 00:48 |       |        |                                          |
| SUB OUT: ELLIS,MAKENZIE            | 00:48 |       |        |                                          |
| SUB OUT: ROBINSON,ALEXIS           | 00:48 |       |        | OUR IN HANGON CARRIELLA                  |
|                                    | 00:48 |       |        | SUB IN: HANSON,GABRIELLA                 |
|                                    | 00:48 |       |        | SUB IN: HILL,JEN'VON'TA                  |
|                                    | 00:48 |       |        | SUB IN: HUNTER, DEVEN                    |
|                                    | 00:48 |       |        | SUB OUT: WEISNER, JAMIE                  |
|                                    | 00:48 |       |        | SUB OUT: WIESE,SYDNEY                    |

| VISITORS: Colorado              | Time  | Score | Margin | HOME: Oregon State                 |
|---------------------------------|-------|-------|--------|------------------------------------|
|                                 | 00:48 |       |        | SUB OUT: SIEGNER,SAMANTHA          |
| MISSED JUMPER by SMITH, HALEY   | 00:35 |       |        |                                    |
|                                 | 00:35 |       |        | REBOUND (DEF) by HUNTER, DEVEN     |
|                                 | 80:00 |       |        | TURNOVER by HUNTER, DEVEN          |
| MISSED 3PTR by LEONARD, KENNEDY | 00:03 |       |        |                                    |
|                                 | 00:03 |       |        | REBOUND (DEF) by HANSON, GABRIELLA |