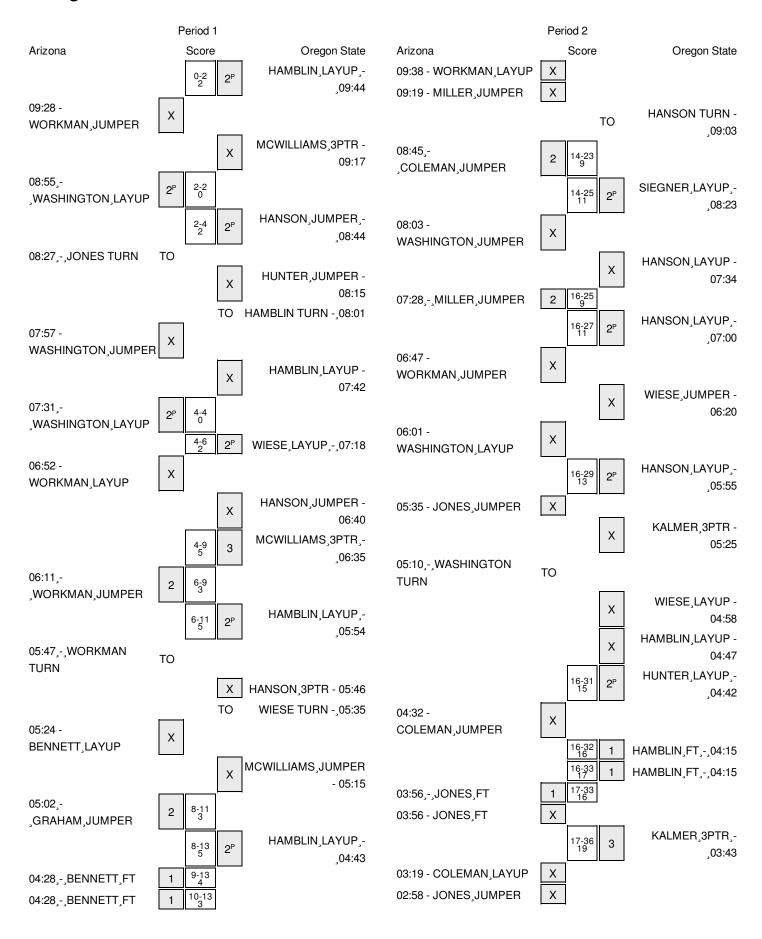

### Arizona vs Oregon State 1/29/2016; 6 p.m. at Gill Coliseum (Corvallis, Ore.) Period 1 Play-By-Play

| VISITORS: Arizona                       | Time  | Score | Margin | HOME: Oregon State                      |
|-----------------------------------------|-------|-------|--------|-----------------------------------------|
|                                         | 09:44 | 2-0   | H 2    | GOOD! LAYUP by HAMBLIN,RUTH [PNT]       |
|                                         | 09:44 |       |        | ASSIST by HUNTER, DEVEN                 |
| MISSED JUMPER by WORKMAN, BREANNA       | 09:28 |       |        |                                         |
|                                         | 09:28 |       |        | REBOUND (DEF) by MCWILLIAMS,KATIE       |
|                                         | 09:17 |       |        | MISSED 3PTR by MCWILLIAMS,KATIE         |
| REBOUND (DEF) by WASHINGTON, MALENA     | 09:17 |       |        |                                         |
| GOOD! LAYUP by WASHINGTON, MALENA [PNT] | 08:55 | 2-2   | Т      |                                         |
|                                         | 08:44 | 4-2   | H 2    | GOOD! JUMPER by HANSON, GABRIELLA [PNT] |
|                                         | 08:44 |       |        | ASSIST by WIESE, SYDNEY                 |
|                                         | 08:43 |       |        | FOUL by HAMBLIN, RUTH                   |
| TURNOVER by JONES,LABRITTNEY            | 08:27 |       |        |                                         |
|                                         | 08:15 |       |        | MISSED JUMPER by HUNTER, DEVEN          |
|                                         | 08:15 |       |        | REBOUND (OFF) by TEAM                   |
|                                         | 08:01 |       |        | TURNOVER by HAMBLIN, RUTH               |
| STEAL by JONES, LABRITTNEY              | 07:59 |       |        |                                         |
| MISSED JUMPER by WASHINGTON, MALENA     | 07:57 |       |        |                                         |
|                                         | 07:57 |       |        | BLOCK by HANSON, GABRIELLA              |
|                                         | 07:55 |       |        | REBOUND (DEF) by WIESE, SYDNEY          |
|                                         | 07:42 |       |        | MISSED LAYUP by HAMBLIN, RUTH           |
| REBOUND (DEF) by JONES, LABRITTNEY      | 07:42 |       |        |                                         |
| GOOD! LAYUP by WASHINGTON, MALENA [PNT] | 07:31 | 4-4   | Т      |                                         |
|                                         | 07:18 | 6-4   | H 2    | GOOD! LAYUP by WIESE, SYDNEY [PNT]      |
| MISSED LAYUP by WORKMAN,BREANNA         | 06:52 |       |        |                                         |
|                                         | 06:52 |       |        | REBOUND (DEF) by HUNTER, DEVEN          |
|                                         | 06:40 |       |        | MISSED JUMPER by HANSON, GABRIELLA      |
|                                         | 06:40 |       |        | REBOUND (OFF) by HAMBLIN,RUTH           |
|                                         | 06:35 | 9-4   | H 5    | GOOD! 3PTR by MCWILLIAMS,KATIE          |
|                                         | 06:35 |       |        | ASSIST by WIESE, SYDNEY                 |
| GOOD! JUMPER by WORKMAN, BREANNA        | 06:11 | 9-6   | H 3    |                                         |
| ASSIST by WASHINGTON, MALENA            | 06:11 |       |        |                                         |
|                                         | 05:54 | 11-6  | H 5    | GOOD! LAYUP by HAMBLIN,RUTH [PNT]       |
|                                         | 05:54 |       |        | ASSIST by MCWILLIAMS,KATIE              |
| TURNOVER by WORKMAN,BREANNA             | 05:47 |       |        |                                         |
| SUB IN: BELL,FARRIN                     | 05:47 |       |        |                                         |
| SUB IN: GRAHAM, DESTINY                 | 05:47 |       |        |                                         |
| SUB OUT: WORKMAN,BREANNA                | 05:47 |       |        |                                         |
| SUB OUT: WASHINGTON, MALENA             | 05:47 |       |        |                                         |
|                                         | 05:46 |       |        | MISSED 3PTR by HANSON,GABRIELLA         |
|                                         | 05:46 |       |        | REBOUND (OFF) by HUNTER, DEVEN          |
|                                         | 05:35 |       |        | TURNOVER by WIESE,SYDNEY                |
| MISSED LAYUP by BENNETT, JALEA          | 05:24 |       |        |                                         |
|                                         | 05:24 |       |        | REBOUND (DEF) by WIESE, SYDNEY          |
|                                         | 05:15 |       |        | MISSED JUMPER by MCWILLIAMS,KATIE       |
| REBOUND (DEF) by BELL,FARRIN            | 05:15 |       |        |                                         |
| GOOD! JUMPER by GRAHAM, DESTINY         | 05:02 | 11-8  | H 3    |                                         |
| ASSIST by JONES,LABRITTNEY              | 05:02 |       |        |                                         |
|                                         | 04:43 | 13-8  | H 5    | GOOD! LAYUP by HAMBLIN,RUTH [PNT]       |