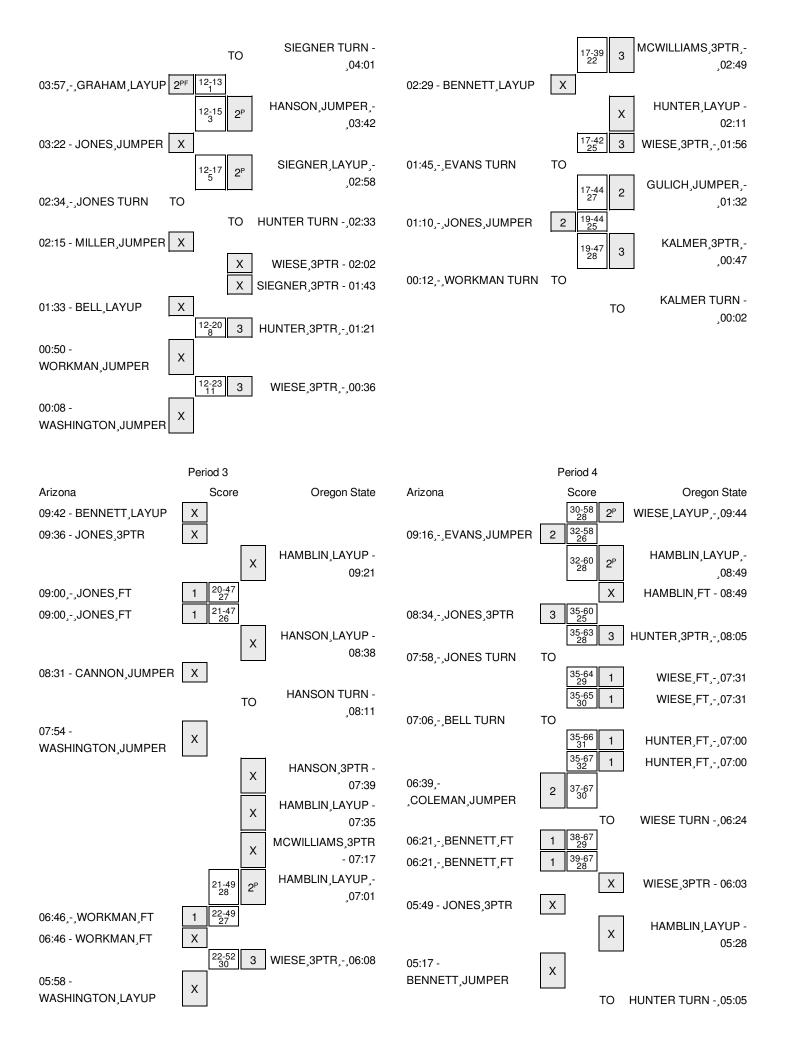

### Arizona vs Oregon State 1/29/2016; 6 p.m. at Gill Coliseum (Corvallis, Ore.) Period 1 Play-By-Play

| VISITORS: Arizona                       | Time  | Score | Margin | HOME: Oregon State                      |
|-----------------------------------------|-------|-------|--------|-----------------------------------------|
|                                         | 09:44 | 2-0   | H 2    | GOOD! LAYUP by HAMBLIN,RUTH [PNT]       |
|                                         | 09:44 |       |        | ASSIST by HUNTER, DEVEN                 |
| MISSED JUMPER by WORKMAN, BREANNA       | 09:28 |       |        |                                         |
|                                         | 09:28 |       |        | REBOUND (DEF) by MCWILLIAMS,KATIE       |
|                                         | 09:17 |       |        | MISSED 3PTR by MCWILLIAMS,KATIE         |
| REBOUND (DEF) by WASHINGTON, MALENA     | 09:17 |       |        |                                         |
| GOOD! LAYUP by WASHINGTON, MALENA [PNT] | 08:55 | 2-2   | Т      |                                         |
|                                         | 08:44 | 4-2   | H 2    | GOOD! JUMPER by HANSON, GABRIELLA [PNT] |
|                                         | 08:44 |       |        | ASSIST by WIESE, SYDNEY                 |
|                                         | 08:43 |       |        | FOUL by HAMBLIN, RUTH                   |
| TURNOVER by JONES,LABRITTNEY            | 08:27 |       |        |                                         |
|                                         | 08:15 |       |        | MISSED JUMPER by HUNTER, DEVEN          |
|                                         | 08:15 |       |        | REBOUND (OFF) by TEAM                   |
|                                         | 08:01 |       |        | TURNOVER by HAMBLIN, RUTH               |
| STEAL by JONES, LABRITTNEY              | 07:59 |       |        |                                         |
| MISSED JUMPER by WASHINGTON, MALENA     | 07:57 |       |        |                                         |
|                                         | 07:57 |       |        | BLOCK by HANSON, GABRIELLA              |
|                                         | 07:55 |       |        | REBOUND (DEF) by WIESE, SYDNEY          |
|                                         | 07:42 |       |        | MISSED LAYUP by HAMBLIN, RUTH           |
| REBOUND (DEF) by JONES, LABRITTNEY      | 07:42 |       |        |                                         |
| GOOD! LAYUP by WASHINGTON, MALENA [PNT] | 07:31 | 4-4   | Т      |                                         |
|                                         | 07:18 | 6-4   | H 2    | GOOD! LAYUP by WIESE, SYDNEY [PNT]      |
| MISSED LAYUP by WORKMAN,BREANNA         | 06:52 |       |        |                                         |
|                                         | 06:52 |       |        | REBOUND (DEF) by HUNTER, DEVEN          |
|                                         | 06:40 |       |        | MISSED JUMPER by HANSON, GABRIELLA      |
|                                         | 06:40 |       |        | REBOUND (OFF) by HAMBLIN,RUTH           |
|                                         | 06:35 | 9-4   | H 5    | GOOD! 3PTR by MCWILLIAMS,KATIE          |
|                                         | 06:35 |       |        | ASSIST by WIESE, SYDNEY                 |
| GOOD! JUMPER by WORKMAN, BREANNA        | 06:11 | 9-6   | H 3    |                                         |
| ASSIST by WASHINGTON, MALENA            | 06:11 |       |        |                                         |
|                                         | 05:54 | 11-6  | H 5    | GOOD! LAYUP by HAMBLIN,RUTH [PNT]       |
|                                         | 05:54 |       |        | ASSIST by MCWILLIAMS,KATIE              |
| TURNOVER by WORKMAN,BREANNA             | 05:47 |       |        |                                         |
| SUB IN: BELL,FARRIN                     | 05:47 |       |        |                                         |
| SUB IN: GRAHAM, DESTINY                 | 05:47 |       |        |                                         |
| SUB OUT: WORKMAN,BREANNA                | 05:47 |       |        |                                         |
| SUB OUT: WASHINGTON, MALENA             | 05:47 |       |        |                                         |
|                                         | 05:46 |       |        | MISSED 3PTR by HANSON,GABRIELLA         |
|                                         | 05:46 |       |        | REBOUND (OFF) by HUNTER, DEVEN          |
|                                         | 05:35 |       |        | TURNOVER by WIESE,SYDNEY                |
| MISSED LAYUP by BENNETT, JALEA          | 05:24 |       |        |                                         |
|                                         | 05:24 |       |        | REBOUND (DEF) by WIESE, SYDNEY          |
|                                         | 05:15 |       |        | MISSED JUMPER by MCWILLIAMS,KATIE       |
| REBOUND (DEF) by BELL,FARRIN            | 05:15 |       |        |                                         |
| GOOD! JUMPER by GRAHAM, DESTINY         | 05:02 | 11-8  | H 3    |                                         |
| ASSIST by JONES,LABRITTNEY              | 05:02 |       |        |                                         |
|                                         | 04:43 | 13-8  | H 5    | GOOD! LAYUP by HAMBLIN,RUTH [PNT]       |