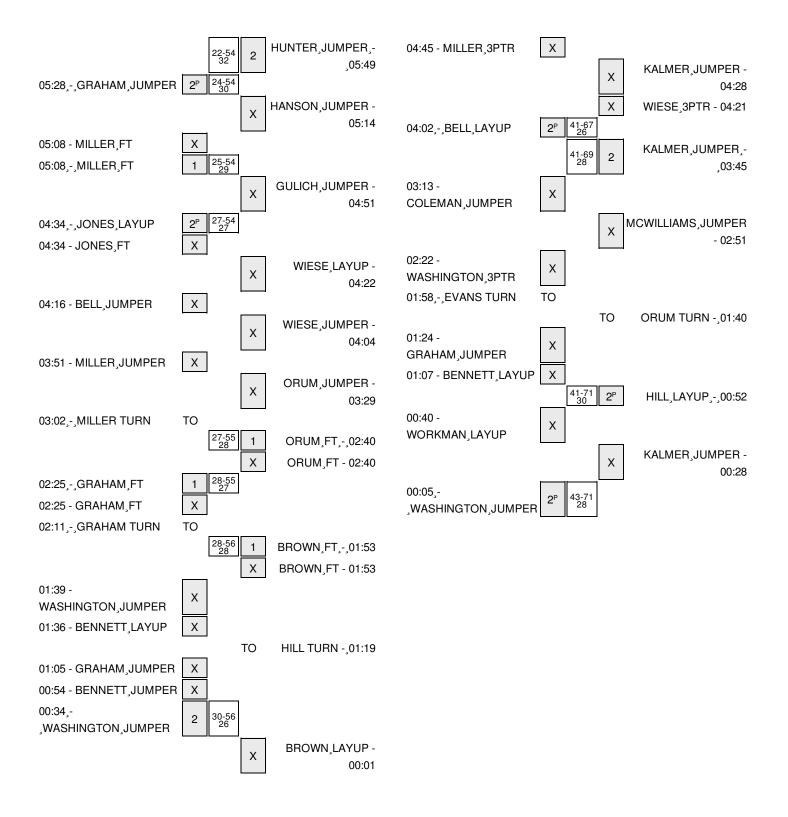

### Arizona vs Oregon State 1/29/2016; 6 p.m. at Gill Coliseum (Corvallis, Ore.) Period 1 Play-By-Play

| VISITORS: Arizona                       | Time  | Score | Margin | HOME: Oregon State                      |
|-----------------------------------------|-------|-------|--------|-----------------------------------------|
|                                         | 09:44 | 2-0   | H 2    | GOOD! LAYUP by HAMBLIN,RUTH [PNT]       |
|                                         | 09:44 |       |        | ASSIST by HUNTER, DEVEN                 |
| MISSED JUMPER by WORKMAN, BREANNA       | 09:28 |       |        |                                         |
|                                         | 09:28 |       |        | REBOUND (DEF) by MCWILLIAMS,KATIE       |
|                                         | 09:17 |       |        | MISSED 3PTR by MCWILLIAMS,KATIE         |
| REBOUND (DEF) by WASHINGTON, MALENA     | 09:17 |       |        |                                         |
| GOOD! LAYUP by WASHINGTON, MALENA [PNT] | 08:55 | 2-2   | Т      |                                         |
|                                         | 08:44 | 4-2   | H 2    | GOOD! JUMPER by HANSON, GABRIELLA [PNT] |
|                                         | 08:44 |       |        | ASSIST by WIESE, SYDNEY                 |
|                                         | 08:43 |       |        | FOUL by HAMBLIN, RUTH                   |
| TURNOVER by JONES,LABRITTNEY            | 08:27 |       |        |                                         |
|                                         | 08:15 |       |        | MISSED JUMPER by HUNTER, DEVEN          |
|                                         | 08:15 |       |        | REBOUND (OFF) by TEAM                   |
|                                         | 08:01 |       |        | TURNOVER by HAMBLIN, RUTH               |
| STEAL by JONES, LABRITTNEY              | 07:59 |       |        |                                         |
| MISSED JUMPER by WASHINGTON, MALENA     | 07:57 |       |        |                                         |
|                                         | 07:57 |       |        | BLOCK by HANSON, GABRIELLA              |
|                                         | 07:55 |       |        | REBOUND (DEF) by WIESE, SYDNEY          |
|                                         | 07:42 |       |        | MISSED LAYUP by HAMBLIN, RUTH           |
| REBOUND (DEF) by JONES, LABRITTNEY      | 07:42 |       |        |                                         |
| GOOD! LAYUP by WASHINGTON, MALENA [PNT] | 07:31 | 4-4   | Т      |                                         |
|                                         | 07:18 | 6-4   | H 2    | GOOD! LAYUP by WIESE, SYDNEY [PNT]      |
| MISSED LAYUP by WORKMAN,BREANNA         | 06:52 |       |        |                                         |
|                                         | 06:52 |       |        | REBOUND (DEF) by HUNTER, DEVEN          |
|                                         | 06:40 |       |        | MISSED JUMPER by HANSON, GABRIELLA      |
|                                         | 06:40 |       |        | REBOUND (OFF) by HAMBLIN,RUTH           |
|                                         | 06:35 | 9-4   | H 5    | GOOD! 3PTR by MCWILLIAMS,KATIE          |
|                                         | 06:35 |       |        | ASSIST by WIESE, SYDNEY                 |
| GOOD! JUMPER by WORKMAN, BREANNA        | 06:11 | 9-6   | H 3    |                                         |
| ASSIST by WASHINGTON, MALENA            | 06:11 |       |        |                                         |
|                                         | 05:54 | 11-6  | H 5    | GOOD! LAYUP by HAMBLIN,RUTH [PNT]       |
|                                         | 05:54 |       |        | ASSIST by MCWILLIAMS,KATIE              |
| TURNOVER by WORKMAN,BREANNA             | 05:47 |       |        |                                         |
| SUB IN: BELL,FARRIN                     | 05:47 |       |        |                                         |
| SUB IN: GRAHAM, DESTINY                 | 05:47 |       |        |                                         |
| SUB OUT: WORKMAN,BREANNA                | 05:47 |       |        |                                         |
| SUB OUT: WASHINGTON, MALENA             | 05:47 |       |        |                                         |
|                                         | 05:46 |       |        | MISSED 3PTR by HANSON,GABRIELLA         |
|                                         | 05:46 |       |        | REBOUND (OFF) by HUNTER, DEVEN          |
|                                         | 05:35 |       |        | TURNOVER by WIESE,SYDNEY                |
| MISSED LAYUP by BENNETT, JALEA          | 05:24 |       |        |                                         |
|                                         | 05:24 |       |        | REBOUND (DEF) by WIESE, SYDNEY          |
|                                         | 05:15 |       |        | MISSED JUMPER by MCWILLIAMS,KATIE       |
| REBOUND (DEF) by BELL,FARRIN            | 05:15 |       |        |                                         |
| GOOD! JUMPER by GRAHAM, DESTINY         | 05:02 | 11-8  | H 3    |                                         |
| ASSIST by JONES,LABRITTNEY              | 05:02 |       |        |                                         |
|                                         | 04:43 | 13-8  | H 5    | GOOD! LAYUP by HAMBLIN,RUTH [PNT]       |