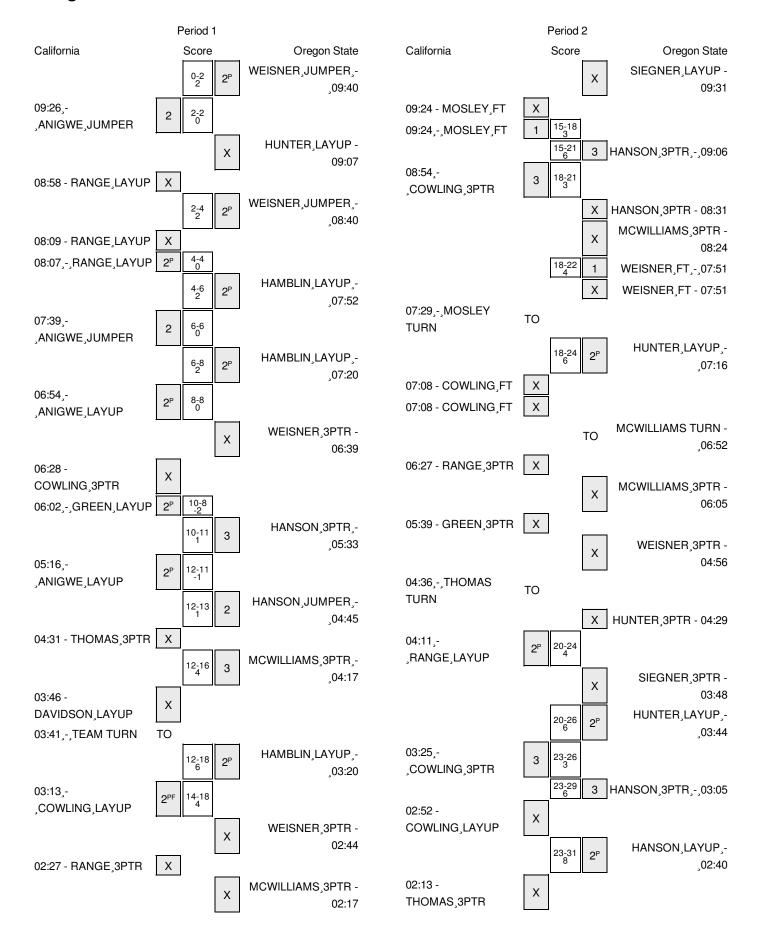

Officials: Karen Lasuik, Brenda Pantoja, Benny Luna Technical Fouls: California- None. Oregon State- None.

Attendance: 2891

| Score by periods | 1st | 2nd | 3rd | 4th | Total |
|------------------|-----|-----|-----|-----|-------|
| California       | 14  | 12  | 9   | 13  | 48    |
| Oregon State     | 18  | 17  | 19  | 16  | 70    |

Last FG - CAL 4th-00:34, OSU 4th-02:42. Largest lead - California by 2 1st-06:02; Oregon State by 27 4th-02:42

CAL led for 1:00. OSU led for 36:27. Game was tied for 2:32.

|        | ın    | Off        | 2na           | Fast          |       |
|--------|-------|------------|---------------|---------------|-------|
| Points | Paint | Off<br>T/O | 2nd<br>Chance | Fast<br>Break | Bench |
| CAL    | 22    | 4          | 18            | 4             | 3     |
| OSU    | 30    | 8          | 18            | 0             | 5     |

Score tied - 4 times Lead changed - 4 times