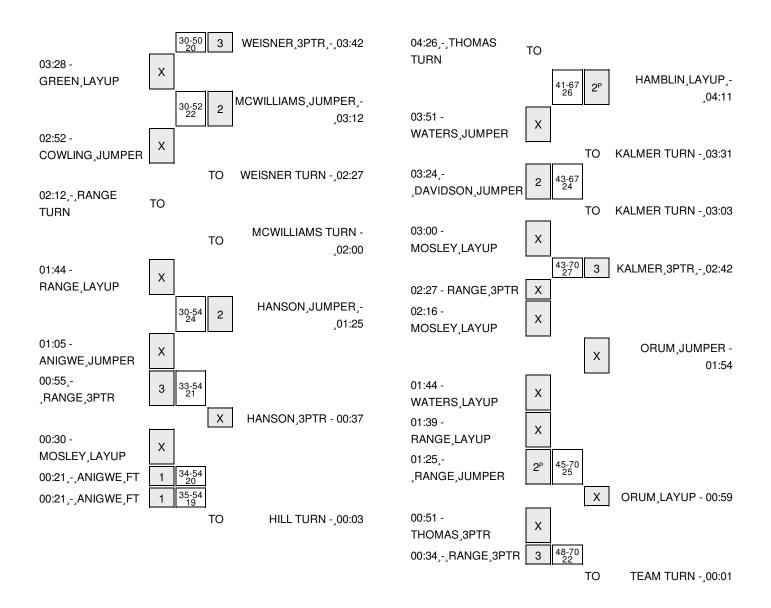

Officials: Karen Lasuik, Brenda Pantoja, Benny Luna Technical Fouls: California- None. Oregon State- None.

Attendance: 2891

| Score by periods | 1st | 2nd | 3rd | 4th | Total |
|------------------|-----|-----|-----|-----|-------|
| California       | 14  | 12  | 9   | 13  | 48    |
| Oregon State     | 18  | 17  | 19  | 16  | 70    |

Last FG - CAL 4th-00:34, OSU 4th-02:42. Largest lead - California by 2 1st-06:02; Oregon State by 27 4th-02:42

CAL led for 1:00. OSU led for 36:27. Game was tied for 2:32.

|        | ın    | Off        | 2na           | Fast          |       |
|--------|-------|------------|---------------|---------------|-------|
| Points | Paint | Off<br>T/O | 2nd<br>Chance | Fast<br>Break | Bench |
| CAL    | 22    | 4          | 18            | 4             | 3     |
| OSU    | 30    | 8          | 18            | 0             | 5     |

Score tied - 4 times Lead changed - 4 times