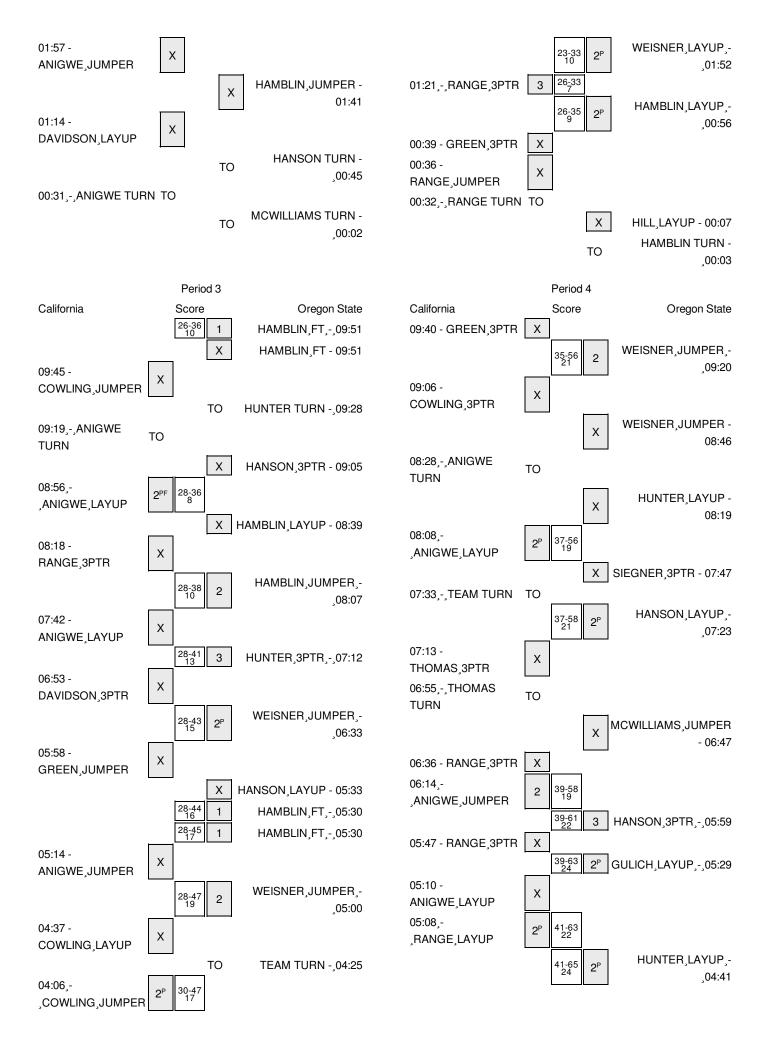

Officials: Karen Lasuik, Brenda Pantoja, Benny Luna Technical Fouls: California- None. Oregon State- None.

Attendance: 2891

| Score by periods | 1st | 2nd | 3rd | 4th | Total |
|------------------|-----|-----|-----|-----|-------|
| California       | 14  | 12  | 9   | 13  | 48    |
| Oregon State     | 18  | 17  | 19  | 16  | 70    |

Last FG - CAL 4th-00:34, OSU 4th-02:42. Largest lead - California by 2 1st-06:02; Oregon State by 27 4th-02:42

CAL led for 1:00. OSU led for 36:27. Game was tied for 2:32.

|        | ın    | Off        | 2na           | Fast          |       |
|--------|-------|------------|---------------|---------------|-------|
| Points | Paint | Off<br>T/O | 2nd<br>Chance | Fast<br>Break | Bench |
| CAL    | 22    | 4          | 18            | 4             | 3     |
| OSU    | 30    | 8          | 18            | 0             | 5     |

Score tied - 4 times Lead changed - 4 times