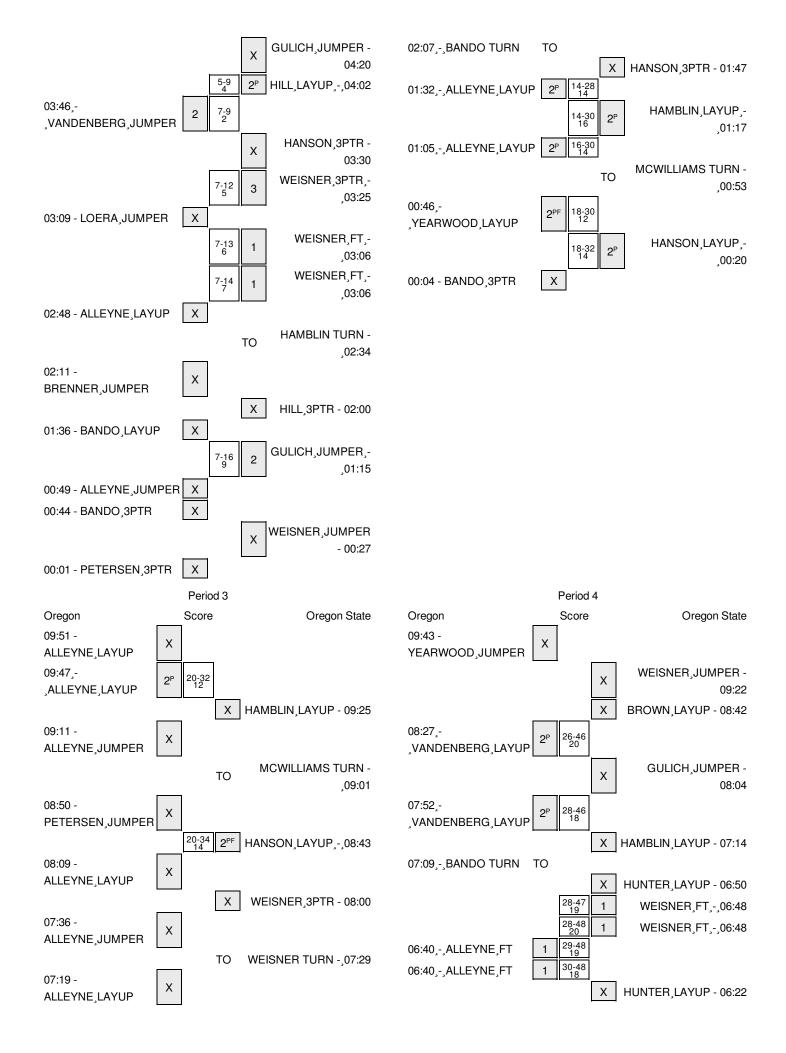

### Oregon vs Oregon State 1/8/2016; 7 p.m. at Gill Coliseum (Corvallis, Ore.) Period 3 Play-By-Play

| VISITORS: Oregon                       | Time  | Score | Margin | HOME: Oregon State                        |
|----------------------------------------|-------|-------|--------|-------------------------------------------|
| MISSED LAYUP by ALLEYNE,JILLIAN        | 09:51 |       |        |                                           |
|                                        | 09:51 |       |        | BLOCK by HAMBLIN, RUTH                    |
| REBOUND (OFF) by ALLEYNE, JILLIAN      | 09:50 |       |        |                                           |
| GOOD! LAYUP by ALLEYNE, JILLIAN [PNT]  | 09:47 | 32-20 | H 12   |                                           |
|                                        | 09:25 |       |        | MISSED LAYUP by HAMBLIN, RUTH             |
| REBOUND (DEF) by VANDENBERG, JACINTA   | 09:25 |       |        |                                           |
| MISSED JUMPER by ALLEYNE, JILLIAN      | 09:11 |       |        |                                           |
|                                        | 09:11 |       |        | REBOUND (DEF) by HUNTER, DEVEN            |
| FOUL by VANDENBERG, JACINTA            | 09:08 |       |        |                                           |
| SUB IN: BRENNER,LIZ                    | 09:08 |       |        |                                           |
| SUB OUT: VANDENBERG, JACINTA           | 09:08 |       |        |                                           |
|                                        | 09:01 |       |        | TURNOVER by MCWILLIAMS, KATIE             |
| STEAL by CAZORLA,MAITE                 | 08:59 |       |        |                                           |
| MISSED JUMPER by PETERSEN,LEXI         | 08:50 |       |        |                                           |
|                                        | 08:50 |       |        | REBOUND (DEF) by MCWILLIAMS,KATIE         |
|                                        | 08:43 | 34-20 | H 14   | GOOD! LAYUP by HANSON, GABRIELLA [FB/PNT] |
|                                        | 08:43 |       |        | ASSIST by MCWILLIAMS,KATIE                |
| MISSED LAYUP by ALLEYNE, JILLIAN       | 08:09 |       |        | · ·                                       |
| ,                                      | 08:09 |       |        | BLOCK by HAMBLIN,RUTH                     |
|                                        | 08:09 |       |        | REBOUND (DEF) by TEAM                     |
|                                        | 08:00 |       |        | MISSED 3PTR by WEISNER, JAMIE             |
| REBOUND (DEF) by PETERSEN,LEXI         | 08:00 |       |        | ,                                         |
| MISSED JUMPER by ALLEYNE, JILLIAN      | 07:36 |       |        |                                           |
| ,                                      | 07:36 |       |        | BLOCK by HAMBLIN,RUTH                     |
|                                        | 07:35 |       |        | REBOUND (DEF) by HUNTER,DEVEN             |
|                                        | 07:29 |       |        | TURNOVER by WEISNER, JAMIE                |
| STEAL by BRENNER,LIZ                   | 07:27 |       |        |                                           |
| MISSED LAYUP by ALLEYNE,JILLIAN        | 07:19 |       |        |                                           |
| REBOUND (OFF) by BRENNER,LIZ           | 07:19 |       |        |                                           |
| GOOD! LAYUP by BRENNER,LIZ [PNT]       | 07:17 | 34-22 | H 12   |                                           |
|                                        | 07:17 | 0     |        | FOUL by HUNTER, DEVEN                     |
| MISSED FT by BRENNER,LIZ               | 07:17 |       |        | . 552.5,5                                 |
|                                        | 07:17 |       |        | REBOUND (DEF) by HUNTER, DEVEN            |
|                                        | 07:01 |       |        | MISSED JUMPER by WEISNER, JAMIE           |
| REBOUND (DEF) by ALLEYNE,JILLIAN       | 07:01 |       |        |                                           |
| MISSED JUMPER by MOORE,MAR'SHAY        | 06:53 |       |        |                                           |
|                                        | 06:53 |       |        | REBOUND (DEF) by MCWILLIAMS,KATIE         |
| SUB IN: MOORE,MAR'SHAY                 | 06:53 |       |        | TIESOONS (SET ) Sy moviles uno, rutile    |
| SUB OUT: PETERSEN,LEXI                 | 06:53 |       |        |                                           |
|                                        | 06:37 | 36-22 | H 14   | GOOD! JUMPER by MCWILLIAMS,KATIE          |
| MISSED JUMPER by CAZORLA,MAITE         | 06:20 | 00 22 |        | accontact and moving in the               |
| inicold com littly children in initial | 06:20 |       |        | REBOUND (DEF) by HANSON, GABRIELLA        |
|                                        | 06:08 |       |        | MISSED 3PTR by MCWILLIAMS,KATIE           |
| REBOUND (DEF) by BANDO,LEXI            | 06:08 |       |        | 522 55,57712275,                          |
| MISSED 3PTR by MOORE,MAR'SHAY          | 06:00 |       |        |                                           |
| REBOUND (OFF) by BRENNER,LIZ           | 06:00 |       |        |                                           |
| TURNOVER by CAZORLA,MAITE              | 05:50 |       |        |                                           |
|                                        | 50.00 |       |        |                                           |

| VISITORS: Oregon                        | Time  | Score | Margin | HOME: Oregon State                        |
|-----------------------------------------|-------|-------|--------|-------------------------------------------|
|                                         | 05:49 |       |        | STEAL by HANSON,GABRIELLA                 |
|                                         | 05:46 | 38-22 | H 16   | GOOD! LAYUP by HANSON, GABRIELLA [FB/PNT] |
|                                         | 05:46 |       |        | ASSIST by MCWILLIAMS,KATIE                |
| TIMEOUT 30SEC                           | 05:44 |       |        | · · · · · · · · · · · · · · · · · · ·     |
| TIMEOUT MEDIA                           | 05:44 |       |        |                                           |
| SUB IN: PETERSEN,LEXI                   | 05:44 |       |        |                                           |
| SUB OUT: BANDO,LEXI                     | 05:44 |       |        |                                           |
| MISSED JUMPER by PETERSEN,LEXI          | 05:29 |       |        |                                           |
|                                         | 05:29 |       |        | REBOUND (DEF) by HUNTER, DEVEN            |
|                                         | 04:59 |       |        | FOUL by WEISNER, JAMIE                    |
|                                         | 04:59 |       |        | TURNOVER by WEISNER, JAMIE                |
| TIMEOUT MEDIA                           | 04:59 |       |        | ·                                         |
|                                         | 04:59 |       |        | SUB IN: SIEGNER,SAMANTHA                  |
|                                         | 04:59 |       |        | SUB OUT: WEISNER, JAMIE                   |
| MISSED JUMPER by ALLEYNE, JILLIAN       | 04:48 |       |        |                                           |
| REBOUND (OFF) by TEAM                   | 04:48 |       |        |                                           |
|                                         | 04:46 |       |        | FOUL by HAMBLIN,RUTH                      |
| MISSED JUMPER by PETERSEN,LEXI          | 04:33 |       |        | •                                         |
| .,                                      | 04:33 |       |        | REBOUND (DEF) by HUNTER, DEVEN            |
|                                         | 04:17 |       |        | MISSED JUMPER by HAMBLIN,RUTH             |
| REBOUND (DEF) by BRENNER,LIZ            | 04:17 |       |        | , , ,                                     |
| GOOD! JUMPER by BRENNER,LIZ             | 04:04 | 38-24 | H 14   |                                           |
|                                         | 03:37 | 40-24 | H 16   | GOOD! JUMPER by HUNTER, DEVEN             |
|                                         | 03:37 |       |        | ASSIST by HANSON,GABRIELLA                |
| SUB IN: YEARWOOD, LAUREN                | 03:37 |       |        |                                           |
| SUB OUT: BRENNER,LIZ                    | 03:37 |       |        |                                           |
| TURNOVER by CAZORLA, MAITE              | 03:12 |       |        |                                           |
| · · · · · · · · · · · · · · · · · · ·   | 03:12 |       |        | STEAL by HANSON,GABRIELLA                 |
|                                         | 02:58 | 42-24 | H 18   | GOOD! JUMPER by SIEGNER, SAMANTHA         |
|                                         | 02:58 |       |        | ASSIST by HUNTER, DEVEN                   |
| MISSED JUMPER by CAZORLA,MAITE          | 02:46 |       |        |                                           |
| REBOUND (OFF) by ALLEYNE, JILLIAN       | 02:46 |       |        |                                           |
| MISSED 3PTR by GILDON,OTI               | 02:38 |       |        |                                           |
|                                         | 02:38 |       |        | REBOUND (DEF) by SIEGNER,SAMANTHA         |
|                                         | 02:23 |       |        | TURNOVER by SIEGNER,SAMANTHA              |
| STEAL by YEARWOOD, LAUREN               | 02:22 |       |        |                                           |
| SUB IN: GILDON,OTI                      | 02:22 |       |        |                                           |
| SUB IN: VANDENBERG, JACINTA             | 02:22 |       |        |                                           |
| SUB OUT: PETERSEN,LEXI                  | 02:22 |       |        |                                           |
| SUB OUT: ALLEYNE, JILLIAN               | 02:22 |       |        |                                           |
| TURNOVER by CAZORLA, MAITE              | 02:06 |       |        |                                           |
| · · · · · · · · · · · · · · · · · · ·   | 02:05 |       |        | STEAL by HUNTER, DEVEN                    |
|                                         | 01:48 | 44-24 | H 20   | GOOD! LAYUP by HAMBLIN,RUTH [PNT]         |
|                                         | 01:48 |       |        | ASSIST by HUNTER, DEVEN                   |
| TURNOVER by VANDENBERG, JACINTA         | 01:27 |       |        | ·                                         |
| •                                       | 01:25 |       |        | STEAL by HANSON, GABRIELLA                |
|                                         | 01:09 | 46-24 | H 22   | GOOD! LAYUP by HANSON,GABRIELLA [PNT]     |
|                                         | 01:09 |       |        | ASSIST by MCWILLIAMS,KATIE                |
| TIMEOUT 30SEC                           | 01:02 |       |        |                                           |
| SUB IN: BANDO,LEXI                      | 01:02 |       |        |                                           |
| SUB OUT: MOORE,MAR'SHAY                 | 01:02 |       |        |                                           |
| , , , , , , , , , , , , , , , , , , , , | 01:02 |       |        | SUB IN: HILL,JEN'VON'TA                   |
|                                         | 27.02 |       |        | 22                                        |

| VISITORS: Oregon             | Time  | Score | Margin | HOME: Oregon State             |
|------------------------------|-------|-------|--------|--------------------------------|
|                              | 01:02 |       |        | SUB IN: BROWN,BREANNA          |
|                              | 01:02 |       |        | SUB IN: WEISNER, JAMIE         |
|                              | 01:02 |       |        | SUB OUT: MCWILLIAMS,KATIE      |
|                              | 01:02 |       |        | SUB OUT: HANSON,GABRIELLA      |
|                              | 01:02 |       |        | SUB OUT: HAMBLIN,RUTH          |
| MISSED 3PTR by CAZORLA,MAITE | 00:41 |       |        |                                |
|                              | 00:41 |       |        | REBOUND (DEF) by HUNTER, DEVEN |
| FOUL by YEARWOOD, LAUREN     | 00:37 |       |        |                                |
|                              | 00:18 |       |        | MISSED LAYUP by WEISNER, JAMIE |
| REBOUND (DEF) by TEAM        | 00:18 |       |        |                                |
| TURNOVER by CAZORLA, MAITE   | 00:01 |       |        |                                |
|                              | 00:01 |       |        | MISSED 3PTR by WEISNER, JAMIE  |
| REBOUND (DEF) by TEAM        | 00:01 |       |        |                                |

Oregon 33, Oregon State 60

| Period 3-only | ln    | Off | 2nd    | Fast  |       |      |                        |
|---------------|-------|-----|--------|-------|-------|------|------------------------|
| Period 3-only | Paint | T/O | Chance | Break | Bench | 3333 |                        |
| ORE           | 4     | 2   | 4      | 0     | 4     |      | Score tied - 0 times   |
| OSU           | 8     | 8   | 0      | 4     | 2     |      | Lead changed - 0 times |