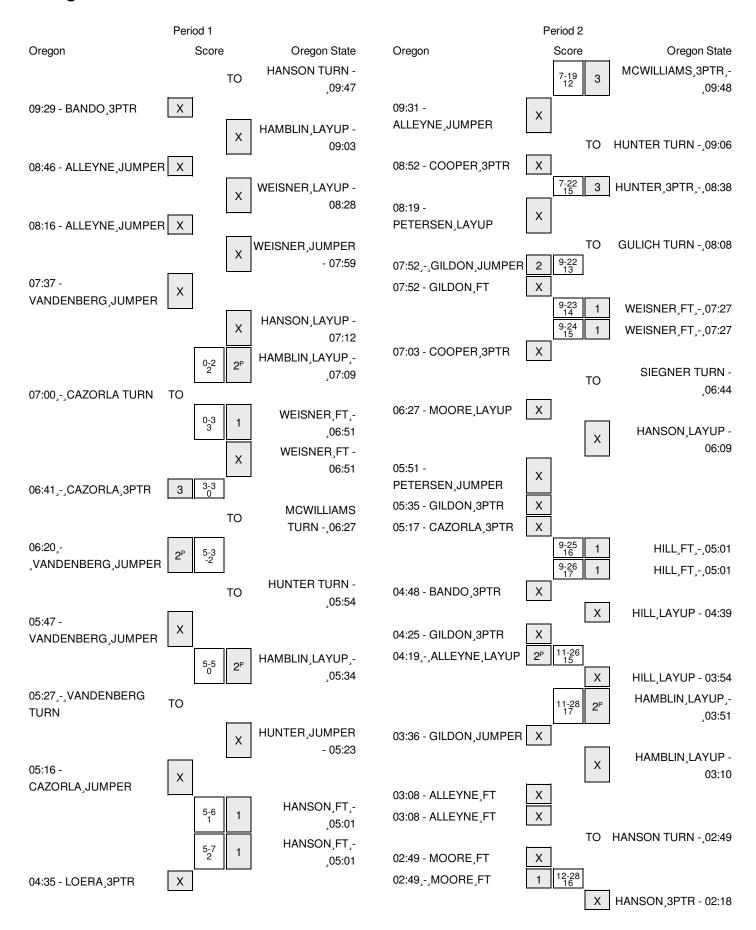

# Oregon vs Oregon State 1/8/2016; 7 p.m. at Gill Coliseum (Corvallis, Ore.) Period 1 Play-By-Play

| VISITORS: Oregon                          | Time  | Score | Margin | HOME: Oregon State                 |
|-------------------------------------------|-------|-------|--------|------------------------------------|
|                                           | 09:47 |       |        | TURNOVER by HANSON, GABRIELLA      |
| STEAL by BANDO,LEXI                       | 09:47 |       |        |                                    |
|                                           | 09:46 |       |        | FOUL by HUNTER, DEVEN              |
| MISSED 3PTR by BANDO,LEXI                 | 09:29 |       |        |                                    |
|                                           | 09:29 |       |        | REBOUND (DEF) by TEAM              |
|                                           | 09:03 |       |        | MISSED LAYUP by HAMBLIN,RUTH       |
| REBOUND (DEF) by CAZORLA, MAITE           | 09:03 |       |        |                                    |
| MISSED JUMPER by ALLEYNE, JILLIAN         | 08:46 |       |        |                                    |
|                                           | 08:46 |       |        | REBOUND (DEF) by HANSON, GABRIELLA |
| FOUL by CAZORLA, MAITE                    | 08:36 |       |        |                                    |
|                                           | 08:28 |       |        | MISSED LAYUP by WEISNER, JAMIE     |
| REBOUND (DEF) by VANDENBERG, JACINTA      | 08:28 |       |        |                                    |
| MISSED JUMPER by ALLEYNE, JILLIAN         | 08:16 |       |        |                                    |
|                                           | 08:16 |       |        | REBOUND (DEF) by HUNTER, DEVEN     |
|                                           | 07:59 |       |        | MISSED JUMPER by WEISNER, JAMIE    |
| REBOUND (DEF) by TEAM                     | 07:59 |       |        |                                    |
| MISSED JUMPER by VANDENBERG, JACINTA      | 07:37 |       |        |                                    |
|                                           | 07:37 |       |        | REBOUND (DEF) by WEISNER, JAMIE    |
| FOUL by VANDENBERG, JACINTA               | 07:24 |       |        |                                    |
|                                           | 07:12 |       |        | MISSED LAYUP by HANSON, GABRIELLA  |
|                                           | 07:12 |       |        | REBOUND (OFF) by HAMBLIN, RUTH     |
|                                           | 07:09 | 2-0   | H 2    | GOOD! LAYUP by HAMBLIN, RUTH [PNT] |
| TURNOVER by CAZORLA,MAITE                 | 07:00 |       |        |                                    |
| FOUL by CAZORLA, MAITE                    | 06:51 |       |        |                                    |
|                                           | 06:51 | 3-0   | H 3    | GOOD! FT by WEISNER, JAMIE         |
|                                           | 06:51 |       |        | MISSED FT by WEISNER, JAMIE        |
| REBOUND (DEF) by ALLEYNE, JILLIAN         | 06:51 |       |        |                                    |
| GOOD! 3PTR by CAZORLA,MAITE               | 06:41 | 3-3   | Т      |                                    |
|                                           | 06:27 |       |        | TURNOVER by MCWILLIAMS,KATIE       |
| STEAL by CAZORLA,MAITE                    | 06:27 |       |        |                                    |
| GOOD! JUMPER by VANDENBERG, JACINTA [PNT] | 06:20 | 3-5   | V 2    |                                    |
| ASSIST by CAZORLA,MAITE                   | 06:20 |       |        |                                    |
|                                           | 05:54 |       |        | TURNOVER by HUNTER, DEVEN          |
| STEAL by BANDO,LEXI                       | 05:52 |       |        |                                    |
| MISSED JUMPER by VANDENBERG, JACINTA      | 05:47 |       |        |                                    |
|                                           | 05:47 |       |        | REBOUND (DEF) by WEISNER, JAMIE    |
|                                           | 05:34 | 5-5   | Т      | GOOD! LAYUP by HAMBLIN, RUTH [PNT] |
|                                           | 05:34 |       |        | ASSIST by MCWILLIAMS,KATIE         |
| TURNOVER by VANDENBERG, JACINTA           | 05:27 |       |        |                                    |
|                                           | 05:25 |       |        | STEAL by HANSON, GABRIELLA         |
|                                           | 05:23 |       |        | MISSED JUMPER by HUNTER, DEVEN     |
| REBOUND (DEF) by BANDO,LEXI               | 05:23 |       |        |                                    |
| MISSED JUMPER by CAZORLA,MAITE            | 05:16 |       |        |                                    |
|                                           | 05:16 |       |        | REBOUND (DEF) by TEAM              |
| FOUL by PETERSEN,LEXI                     | 05:01 |       |        |                                    |
|                                           | 05:01 | 6-5   | H 1    | GOOD! FT by HANSON, GABRIELLA      |
|                                           | 05:01 | 7-5   | H 2    | GOOD! FT by HANSON, GABRIELLA      |

| VISITORS: Oregon                    | Time  | Score    | Margin | HOME: Oregon State                    |
|-------------------------------------|-------|----------|--------|---------------------------------------|
| SUB IN: LOERA, JORDAN               | 05:01 |          | -      | <u> </u>                              |
| SUB OUT: PETERSEN,LEXI              | 05:01 |          |        |                                       |
|                                     | 05:01 |          |        | SUB IN: HILL,JEN'VON'TA               |
|                                     | 05:01 |          |        | SUB IN: GULICH,MARIE                  |
|                                     | 05:01 |          |        | SUB OUT: MCWILLIAMS, KATIE            |
|                                     | 05:01 |          |        | SUB OUT: HUNTER, DEVEN                |
| MISSED 3PTR by LOERA, JORDAN        | 04:35 |          |        |                                       |
|                                     | 04:35 |          |        | REBOUND (DEF) by HILL,JEN'VON'TA      |
|                                     | 04:20 |          |        | MISSED JUMPER by GULICH, MARIE        |
|                                     | 04:20 |          |        | REBOUND (OFF) by HAMBLIN,RUTH         |
|                                     | 04:02 | 9-5      | H 4    | GOOD! LAYUP by HILL, JEN'VON'TA [PNT] |
| GOOD! JUMPER by VANDENBERG, JACINTA | 03:46 | 9-7      | H 2    |                                       |
| ASSIST by CAZORLA,MAITE             | 03:46 | <b>.</b> |        |                                       |
|                                     | 03:30 |          |        | MISSED 3PTR by HANSON,GABRIELLA       |
|                                     | 03:30 |          |        | REBOUND (OFF) by WEISNER,JAMIE        |
|                                     | 03:25 | 12-7     | H 5    | GOOD! 3PTR by WEISNER,JAMIE           |
|                                     | 03:25 | 12 /     | 110    | ASSIST by HILL, JEN'VON'TA            |
| MISSED JUMPER by LOERA,JORDAN       | 03:29 |          |        | Addid L by FileE, deliv voiv TA       |
| WIGGED JOWIF EN DY LOCKA, JOHDAN    | 03:09 |          |        | REBOUND (DEF) by WEISNER,JAMIE        |
| FOUL by BANDO,LEXI                  | 03:06 |          |        | REBOOND (DEI ) by WEISNEN, JAIVILE    |
| FOOL by BAINDO,LEXI                 | 03:06 |          |        | TIMEOUT media                         |
|                                     |       | 10.7     | 11.0   |                                       |
|                                     | 03:06 | 13-7     | H 6    | GOOD! FT by WEISNER, JAMIE            |
| OUD IN DREAMED LIZ                  | 03:06 | 14-7     | H 7    | GOOD! FT by WEISNER,JAMIE             |
| SUB IN: BRENNER,LIZ                 | 03:06 |          |        |                                       |
| SUB IN: PETERSEN,LEXI               | 03:06 |          |        |                                       |
| SUB OUT: CAZORLA,MAITE              | 03:06 |          |        |                                       |
| SUB OUT: VANDENBERG, JACINTA        | 03:06 |          |        |                                       |
| MISSED LAYUP by ALLEYNE, JILLIAN    | 02:48 |          |        |                                       |
|                                     | 02:48 |          |        | BLOCK by HAMBLIN,RUTH                 |
|                                     | 02:46 |          |        | REBOUND (DEF) by WEISNER,JAMIE        |
|                                     | 02:34 |          |        | TURNOVER by HAMBLIN,RUTH              |
| MISSED JUMPER by BRENNER,LIZ        | 02:11 |          |        |                                       |
|                                     | 02:11 |          |        | REBOUND (DEF) by HAMBLIN,RUTH         |
|                                     | 02:00 |          |        | MISSED 3PTR by HILL,JEN'VON'TA        |
| REBOUND (DEF) by BRENNER,LIZ        | 02:00 |          |        |                                       |
| MISSED LAYUP by BANDO,LEXI          | 01:36 |          |        |                                       |
|                                     | 01:36 |          |        | BLOCK by HAMBLIN,RUTH                 |
|                                     | 01:35 |          |        | REBOUND (DEF) by WEISNER, JAMIE       |
|                                     | 01:15 | 16-7     | H 9    | GOOD! JUMPER by GULICH, MARIE         |
|                                     | 01:15 |          |        | ASSIST by WEISNER, JAMIE              |
| MISSED JUMPER by ALLEYNE, JILLIAN   | 00:49 |          |        |                                       |
| REBOUND (OFF) by BRENNER,LIZ        | 00:49 |          |        |                                       |
| MISSED 3PTR by BANDO,LEXI           | 00:44 |          |        |                                       |
|                                     | 00:44 |          |        | REBOUND (DEF) by WEISNER, JAMIE       |
|                                     | 00:27 |          |        | MISSED JUMPER by WEISNER, JAMIE       |
| REBOUND (DEF) by BRENNER,LIZ        | 00:27 |          |        |                                       |
|                                     | 00:06 |          |        | FOUL by HANSON, GABRIELLA             |
| SUB IN: CAZORLA,MAITE               | 00:06 |          |        |                                       |
| SUB IN: COOPER,KAT                  | 00:06 |          |        |                                       |
| SUB OUT: BRENNER,LIZ                | 00:06 |          |        |                                       |
| SUB OUT: LOERA, JORDAN              | 00:06 |          |        |                                       |
| MISSED 3PTR by PETERSEN,LEXI        | 00:01 |          |        |                                       |
| •                                   | -     |          |        |                                       |

VISITORS: Oregon Time HOME: Oregon State Score Margin REBOUND (DEF) by TEAM

00:00

Oregon 7, Oregon State 16

| Period 1-only | In<br>Paint | Off<br>T/O | 2nd<br>Chance | Fast<br>Break | Bench | <b>3333</b> |                        |
|---------------|-------------|------------|---------------|---------------|-------|-------------|------------------------|
| ORE           | 2           | 2          | 0             | 0             | 0     |             | Score tied - 2 times   |
| OSU           | 6           | 1          | 7             | 0             | 4     |             | Lead changed - 2 times |

## Oregon vs Oregon State 1/8/2016; 7 p.m. at Gill Coliseum (Corvallis, Ore.) Period 2 Play-By-Play

| VISITORS: Oregon                            | Time  | Score | Margin | HOME: Oregon State                |
|---------------------------------------------|-------|-------|--------|-----------------------------------|
| SUB IN: COOPER,KAT                          | 10:00 |       |        |                                   |
| SUB IN: MOORE,MAR'SHAY                      | 10:00 |       |        |                                   |
| SUB OUT: ALLEYNE,JILLIAN                    | 10:00 |       |        |                                   |
| SUB OUT: VANDENBERG,JACINTA                 | 10:00 |       |        |                                   |
|                                             | 10:00 |       |        | SUB IN: SIEGNER, SAMANTHA         |
|                                             | 10:00 |       |        | SUB OUT: WEISNER,JAMIE            |
|                                             | 09:48 | 19-7  | H 12   | GOOD! 3PTR by MCWILLIAMS,KATIE    |
|                                             | 09:48 |       |        | ASSIST by SIEGNER,SAMANTHA        |
| MISSED JUMPER by ALLEYNE,JILLIAN            | 09:31 |       |        | •                                 |
| · ·                                         | 09:31 |       |        | REBOUND (DEF) by SIEGNER,SAMANTHA |
| TIMEOUT 30SEC                               | 09:16 |       |        | · , ,                             |
|                                             | 09:16 |       |        | TIMEOUT MEDIA                     |
| SUB IN: VANDENBERG, JACINTA                 | 09:16 |       |        |                                   |
| SUB OUT: MOORE,MAR'SHAY                     | 09:16 |       |        |                                   |
| 302 30 11 11 31 1 1 1 1 1 1 1 1 1 1 1 1 1 1 | 09:16 |       |        | SUB IN: GULICH,MARIE              |
|                                             | 09:16 |       |        | SUB OUT: HAMBLIN,RUTH             |
|                                             | 09:06 |       |        | TURNOVER by HUNTER, DEVEN         |
| MISSED 3PTR by COOPER,KAT                   | 08:52 |       |        | TOTING VEIL BY HOWIEH, DEVEN      |
| WIGGED OF THE DY GOOF EN,RAT                | 08:52 |       |        | REBOUND (DEF) by GULICH,MARIE     |
|                                             | 08:38 | 22-7  | H 15   |                                   |
|                                             |       | 22-1  | піз    | GOOD! 3PTR by HUNTER, DEVEN       |
| MICCED LAVIUD IN DETEROCALLEY               | 08:38 |       |        | ASSIST by GULICH,MARIE            |
| MISSED LAYUP by PETERSEN,LEXI               | 08:19 |       |        | DEDOLIND (DEE) L. OLILIOU MADIE   |
|                                             | 08:19 |       |        | REBOUND (DEF) by GULICH,MARIE     |
|                                             | 08:08 |       |        | TURNOVER by GULICH,MARIE          |
| SUB IN: GILDON,OTI                          | 08:08 |       |        |                                   |
| SUB OUT: BANDO,LEXI                         | 08:08 |       |        |                                   |
|                                             | 08:08 |       |        | SUB IN: HAMBLIN,RUTH              |
|                                             | 08:08 |       |        | SUB IN: WEISNER,JAMIE             |
|                                             | 08:08 |       |        | SUB OUT: HANSON,GABRIELLA         |
|                                             | 08:08 |       |        | SUB OUT: GULICH,MARIE             |
| GOOD! JUMPER by GILDON,OTI                  | 07:52 | 22-9  | H 13   |                                   |
|                                             | 07:52 |       |        | FOUL by SIEGNER,SAMANTHA          |
| MISSED FT by GILDON,OTI                     | 07:52 |       |        |                                   |
|                                             | 07:52 |       |        | REBOUND (DEF) by HUNTER, DEVEN    |
| FOUL by PETERSEN,LEXI                       | 07:27 |       |        |                                   |
|                                             | 07:27 | 23-9  | H 14   | GOOD! FT by WEISNER, JAMIE        |
|                                             | 07:27 | 24-9  | H 15   | GOOD! FT by WEISNER,JAMIE         |
| MISSED 3PTR by COOPER,KAT                   | 07:03 |       |        |                                   |
| •                                           | 07:03 |       |        | REBOUND (DEF) by SIEGNER,SAMANTHA |
| FOUL by VANDENBERG, JACINTA                 | 06:50 |       |        |                                   |
| SUB IN: MOORE,MAR'SHAY                      | 06:50 |       |        |                                   |
| SUB OUT: COOPER,KAT                         | 06:50 |       |        |                                   |
|                                             | 06:44 |       |        | TURNOVER by SIEGNER,SAMANTHA      |
|                                             | 06:44 |       |        | FOUL by SIEGNER, SAMANTHA         |
| MISSED I AVIID by MOODE MADISHAY            | 06:44 |       |        | TOOL by GILGINETT, SAINANTHA      |
| MISSED LAYUP by MOORE,MAR'SHAY              |       |       |        | DEDOLIND (DEE) b HUNTED DEVEN     |
|                                             | 06:27 |       |        | REBOUND (DEF) by HUNTER, DEVEN    |
|                                             | 06:25 |       |        | SUB IN: HANSON,GABRIELLA          |

| VISITORS: Oregon                      | Time  | Score | Margin | HOME: Oregon State                 |
|---------------------------------------|-------|-------|--------|------------------------------------|
|                                       | 06:25 |       |        | SUB OUT: SIEGNER, SAMANTHA         |
|                                       | 06:09 |       |        | MISSED LAYUP by HANSON, GABRIELLA  |
| REBOUND (DEF) by VANDENBERG, JACINTA  | 06:09 |       |        |                                    |
|                                       | 05:58 |       |        | FOUL by WEISNER, JAMIE             |
| MISSED JUMPER by PETERSEN,LEXI        | 05:51 |       |        |                                    |
|                                       | 05:51 |       |        | BLOCK by HAMBLIN,RUTH              |
| REBOUND (OFF) by GILDON,OTI           | 05:50 |       |        |                                    |
| MISSED 3PTR by GILDON,OTI             | 05:35 |       |        |                                    |
| REBOUND (OFF) by TEAM                 | 05:35 |       |        |                                    |
|                                       | 05:33 |       |        | FOUL by WEISNER, JAMIE             |
|                                       | 05:33 |       |        | SUB IN: HILL,JEN'VON'TA            |
|                                       | 05:33 |       |        | SUB OUT: WEISNER,JAMIE             |
| MISSED 3PTR by CAZORLA,MAITE          | 05:17 |       |        |                                    |
|                                       | 05:17 |       |        | REBOUND (DEF) by HUNTER, DEVEN     |
| FOUL by VANDENBERG, JACINTA           | 05:01 |       |        | •                                  |
| •                                     | 05:01 | 25-9  | H 16   | GOOD! FT by HILL,JEN'VON'TA        |
|                                       | 05:01 | 26-9  | H 17   | GOOD! FT by HILL,JEN'VON'TA        |
| SUB IN: ALLEYNE, JILLIAN              | 05:01 |       |        |                                    |
| SUB IN: BANDO,LEXI                    | 05:01 |       |        |                                    |
| SUB OUT: VANDENBERG, JACINTA          | 05:01 |       |        |                                    |
| SUB OUT: PETERSEN,LEXI                | 05:01 |       |        |                                    |
| COB COT. TETERIOEN,EEXI               | 05:01 |       |        | SUB IN: GULICH,MARIE               |
|                                       | 05:01 |       |        | SUB OUT: HUNTER, DEVEN             |
| MISSED 3PTR by BANDO,LEXI             | 04:48 |       |        | COD COT. HOWEN, DEVEN              |
| WIGGED SI TIT BY BANDO, EEXI          | 04:48 |       |        | REBOUND (DEF) by HAMBLIN,RUTH      |
|                                       | 04:48 |       |        | MISSED LAYUP by HILL,JEN'VON'TA    |
| REBOUND (DEF) by MOORE,MAR'SHAY       | 04:39 |       |        | WIGOLD EATOR BY THEE, DEIN VOIN TA |
| MISSED 3PTR by GILDON,OTI             | 04:39 |       |        |                                    |
| REBOUND (OFF) by MOORE,MAR'SHAY       | 04.25 |       |        |                                    |
| GOOD! LAYUP by ALLEYNE, JILLIAN [PNT] | 04.25 | 26-11 | H 15   |                                    |
|                                       |       | 20-11 | піэ    |                                    |
| ASSIST by MOORE,MAR'SHAY              | 04:19 |       |        | TIMEOUT 200E0                      |
|                                       | 04:13 |       |        | TIMEOUT 30SEC                      |
|                                       | 03:54 |       |        | MISSED LAYUP by HILL,JEN'VON'TA    |
|                                       | 03:54 | 00.44 |        | REBOUND (OFF) by HAMBLIN,RUTH      |
|                                       | 03:51 | 28-11 | H 17   | GOOD! LAYUP by HAMBLIN,RUTH [PNT]  |
| MISSED JUMPER by GILDON,OTI           | 03:36 |       |        |                                    |
|                                       | 03:36 |       |        | REBOUND (DEF) by HAMBLIN,RUTH      |
| FOUL by GILDON,OTI                    | 03:17 |       |        |                                    |
| SUB IN: YEARWOOD,LAUREN               | 03:17 |       |        |                                    |
| SUB OUT: GILDON,OTI                   | 03:17 |       |        |                                    |
|                                       | 03:10 |       |        | MISSED LAYUP by HAMBLIN,RUTH       |
| REBOUND (DEF) by TEAM                 | 03:10 |       |        |                                    |
|                                       | 03:08 |       |        | FOUL by HAMBLIN,RUTH               |
| MISSED FT by ALLEYNE, JILLIAN         | 03:08 |       |        |                                    |
| REBOUND (DEADB) by TEAM               | 03:08 |       |        |                                    |
| MISSED FT by ALLEYNE, JILLIAN         | 03:08 |       |        |                                    |
|                                       | 03:08 |       |        | REBOUND (DEF) by HAMBLIN,RUTH      |
|                                       | 02:49 |       |        | TURNOVER by HANSON, GABRIELLA      |
| STEAL by MOORE,MAR'SHAY               | 02:49 |       |        |                                    |
|                                       | 02:49 |       |        | FOUL by HANSON, GABRIELLA          |
| MISSED FT by MOORE,MAR'SHAY           | 02:49 |       |        |                                    |
| REBOUND (DEADB) by TEAM               | 02:49 |       |        |                                    |

| VISITORS: Oregon                        | Time  | Score | Margin | HOME: Oregon State                     |
|-----------------------------------------|-------|-------|--------|----------------------------------------|
| GOOD! FT by MOORE,MAR'SHAY              | 02:49 | 28-12 | H 16   |                                        |
|                                         | 02:18 |       |        | MISSED 3PTR by HANSON, GABRIELLA       |
| REBOUND (DEF) by TEAM                   | 02:18 |       |        |                                        |
| TURNOVER by BANDO,LEXI                  | 02:07 |       |        |                                        |
|                                         | 01:47 |       |        | MISSED 3PTR by HANSON, GABRIELLA       |
| REBOUND (DEF) by ALLEYNE, JILLIAN       | 01:47 |       |        |                                        |
| GOOD! LAYUP by ALLEYNE, JILLIAN [PNT]   | 01:32 | 28-14 | H 14   |                                        |
|                                         | 01:17 | 30-14 | H 16   | GOOD! LAYUP by HAMBLIN,RUTH [PNT]      |
|                                         | 01:17 |       |        | ASSIST by HANSON, GABRIELLA            |
| GOOD! LAYUP by ALLEYNE, JILLIAN [PNT]   | 01:05 | 30-16 | H 14   |                                        |
|                                         | 00:53 |       |        | TURNOVER by MCWILLIAMS,KATIE           |
| STEAL by YEARWOOD, LAUREN               | 00:52 |       |        |                                        |
| GOOD! LAYUP by YEARWOOD,LAUREN [FB/PNT] | 00:46 | 30-18 | H 12   |                                        |
|                                         | 00:20 | 32-18 | H 14   | GOOD! LAYUP by HANSON, GABRIELLA [PNT] |
| MISSED 3PTR by BANDO,LEXI               | 00:04 |       |        |                                        |
| REBOUND (OFF) by YEARWOOD, LAUREN       | 00:04 |       |        |                                        |

Oregon 18, Oregon State 32

| Period 2-only | ln    | Off | 2nd    | Fast  |       |      |                        |
|---------------|-------|-----|--------|-------|-------|------|------------------------|
| reliou 2-only | Paint | T/O | Chance | Break | Bench | 2222 |                        |
| ORE           | 8     | 5   | 2      | 2     | 5     |      | Score tied - 0 times   |
| OSU           | 6     | 0   | 2      | 0     | 2     |      | Lead changed - 0 times |