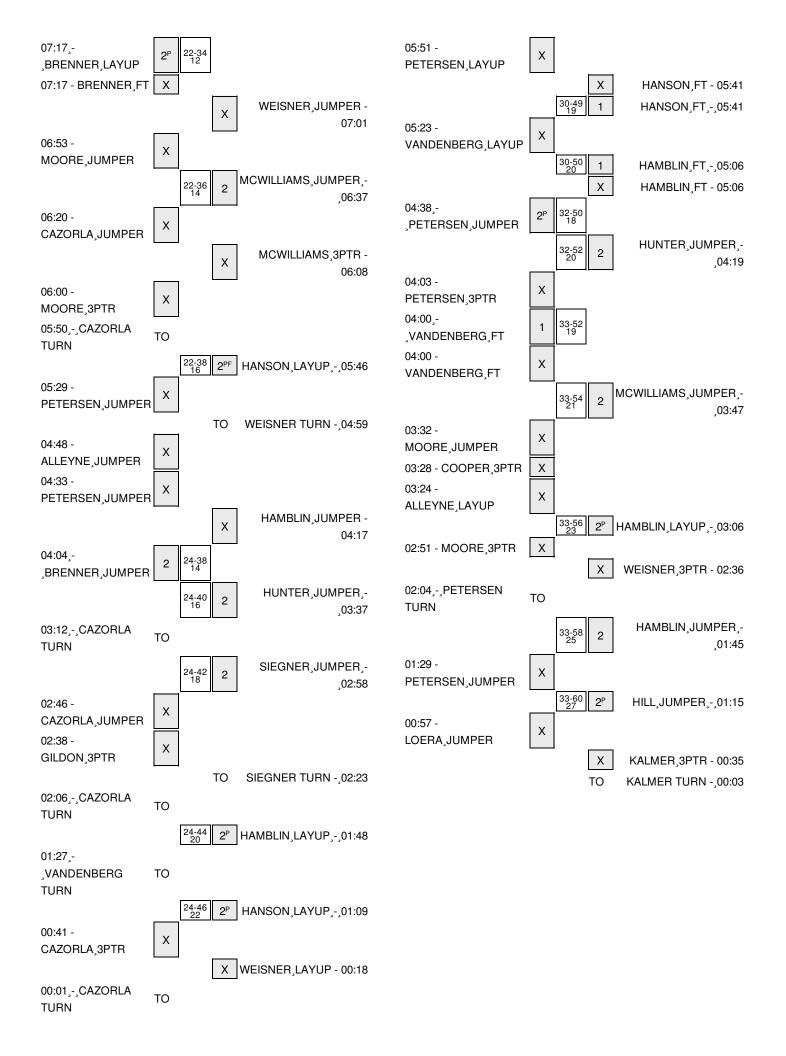

### Oregon vs Oregon State 1/8/2016; 7 p.m. at Gill Coliseum (Corvallis, Ore.) Period 3 Play-By-Play

| VISITORS: Oregon                       | Time  | Score | Margin | HOME: Oregon State                        |
|----------------------------------------|-------|-------|--------|-------------------------------------------|
| MISSED LAYUP by ALLEYNE,JILLIAN        | 09:51 |       |        |                                           |
|                                        | 09:51 |       |        | BLOCK by HAMBLIN, RUTH                    |
| REBOUND (OFF) by ALLEYNE, JILLIAN      | 09:50 |       |        |                                           |
| GOOD! LAYUP by ALLEYNE, JILLIAN [PNT]  | 09:47 | 32-20 | H 12   |                                           |
|                                        | 09:25 |       |        | MISSED LAYUP by HAMBLIN, RUTH             |
| REBOUND (DEF) by VANDENBERG, JACINTA   | 09:25 |       |        |                                           |
| MISSED JUMPER by ALLEYNE, JILLIAN      | 09:11 |       |        |                                           |
|                                        | 09:11 |       |        | REBOUND (DEF) by HUNTER, DEVEN            |
| FOUL by VANDENBERG, JACINTA            | 09:08 |       |        |                                           |
| SUB IN: BRENNER,LIZ                    | 09:08 |       |        |                                           |
| SUB OUT: VANDENBERG, JACINTA           | 09:08 |       |        |                                           |
|                                        | 09:01 |       |        | TURNOVER by MCWILLIAMS, KATIE             |
| STEAL by CAZORLA,MAITE                 | 08:59 |       |        |                                           |
| MISSED JUMPER by PETERSEN,LEXI         | 08:50 |       |        |                                           |
|                                        | 08:50 |       |        | REBOUND (DEF) by MCWILLIAMS,KATIE         |
|                                        | 08:43 | 34-20 | H 14   | GOOD! LAYUP by HANSON, GABRIELLA [FB/PNT] |
|                                        | 08:43 |       |        | ASSIST by MCWILLIAMS,KATIE                |
| MISSED LAYUP by ALLEYNE, JILLIAN       | 08:09 |       |        | · ·                                       |
| ,                                      | 08:09 |       |        | BLOCK by HAMBLIN,RUTH                     |
|                                        | 08:09 |       |        | REBOUND (DEF) by TEAM                     |
|                                        | 08:00 |       |        | MISSED 3PTR by WEISNER, JAMIE             |
| REBOUND (DEF) by PETERSEN,LEXI         | 08:00 |       |        | ,                                         |
| MISSED JUMPER by ALLEYNE, JILLIAN      | 07:36 |       |        |                                           |
| ,                                      | 07:36 |       |        | BLOCK by HAMBLIN,RUTH                     |
|                                        | 07:35 |       |        | REBOUND (DEF) by HUNTER,DEVEN             |
|                                        | 07:29 |       |        | TURNOVER by WEISNER, JAMIE                |
| STEAL by BRENNER,LIZ                   | 07:27 |       |        |                                           |
| MISSED LAYUP by ALLEYNE,JILLIAN        | 07:19 |       |        |                                           |
| REBOUND (OFF) by BRENNER,LIZ           | 07:19 |       |        |                                           |
| GOOD! LAYUP by BRENNER,LIZ [PNT]       | 07:17 | 34-22 | H 12   |                                           |
|                                        | 07:17 | 0     |        | FOUL by HUNTER, DEVEN                     |
| MISSED FT by BRENNER,LIZ               | 07:17 |       |        | . 552.5,5                                 |
|                                        | 07:17 |       |        | REBOUND (DEF) by HUNTER, DEVEN            |
|                                        | 07:01 |       |        | MISSED JUMPER by WEISNER, JAMIE           |
| REBOUND (DEF) by ALLEYNE,JILLIAN       | 07:01 |       |        |                                           |
| MISSED JUMPER by MOORE,MAR'SHAY        | 06:53 |       |        |                                           |
|                                        | 06:53 |       |        | REBOUND (DEF) by MCWILLIAMS,KATIE         |
| SUB IN: MOORE,MAR'SHAY                 | 06:53 |       |        | TIESOONS (SET ) Sy moviles uno, rutile    |
| SUB OUT: PETERSEN,LEXI                 | 06:53 |       |        |                                           |
|                                        | 06:37 | 36-22 | H 14   | GOOD! JUMPER by MCWILLIAMS,KATIE          |
| MISSED JUMPER by CAZORLA,MAITE         | 06:20 | 00 22 |        | accontact and moving in the               |
| inicold com littly children in initial | 06:20 |       |        | REBOUND (DEF) by HANSON, GABRIELLA        |
|                                        | 06:08 |       |        | MISSED 3PTR by MCWILLIAMS,KATIE           |
| REBOUND (DEF) by BANDO,LEXI            | 06:08 |       |        | 522 55,57712275,                          |
| MISSED 3PTR by MOORE,MAR'SHAY          | 06:00 |       |        |                                           |
| REBOUND (OFF) by BRENNER,LIZ           | 06:00 |       |        |                                           |
| TURNOVER by CAZORLA,MAITE              | 05:50 |       |        |                                           |
|                                        | 50.00 |       |        |                                           |

| VISITORS: Oregon                        | Time  | Score | Margin | HOME: Oregon State                        |
|-----------------------------------------|-------|-------|--------|-------------------------------------------|
|                                         | 05:49 |       |        | STEAL by HANSON,GABRIELLA                 |
|                                         | 05:46 | 38-22 | H 16   | GOOD! LAYUP by HANSON, GABRIELLA [FB/PNT] |
|                                         | 05:46 |       |        | ASSIST by MCWILLIAMS,KATIE                |
| TIMEOUT 30SEC                           | 05:44 |       |        | · · · · · · · · · · · · · · · · · · ·     |
| TIMEOUT MEDIA                           | 05:44 |       |        |                                           |
| SUB IN: PETERSEN,LEXI                   | 05:44 |       |        |                                           |
| SUB OUT: BANDO,LEXI                     | 05:44 |       |        |                                           |
| MISSED JUMPER by PETERSEN,LEXI          | 05:29 |       |        |                                           |
|                                         | 05:29 |       |        | REBOUND (DEF) by HUNTER, DEVEN            |
|                                         | 04:59 |       |        | FOUL by WEISNER, JAMIE                    |
|                                         | 04:59 |       |        | TURNOVER by WEISNER, JAMIE                |
| TIMEOUT MEDIA                           | 04:59 |       |        | ·                                         |
|                                         | 04:59 |       |        | SUB IN: SIEGNER,SAMANTHA                  |
|                                         | 04:59 |       |        | SUB OUT: WEISNER, JAMIE                   |
| MISSED JUMPER by ALLEYNE, JILLIAN       | 04:48 |       |        |                                           |
| REBOUND (OFF) by TEAM                   | 04:48 |       |        |                                           |
|                                         | 04:46 |       |        | FOUL by HAMBLIN,RUTH                      |
| MISSED JUMPER by PETERSEN,LEXI          | 04:33 |       |        | •                                         |
| .,                                      | 04:33 |       |        | REBOUND (DEF) by HUNTER, DEVEN            |
|                                         | 04:17 |       |        | MISSED JUMPER by HAMBLIN,RUTH             |
| REBOUND (DEF) by BRENNER,LIZ            | 04:17 |       |        | , , ,                                     |
| GOOD! JUMPER by BRENNER,LIZ             | 04:04 | 38-24 | H 14   |                                           |
|                                         | 03:37 | 40-24 | H 16   | GOOD! JUMPER by HUNTER, DEVEN             |
|                                         | 03:37 |       |        | ASSIST by HANSON,GABRIELLA                |
| SUB IN: YEARWOOD, LAUREN                | 03:37 |       |        |                                           |
| SUB OUT: BRENNER,LIZ                    | 03:37 |       |        |                                           |
| TURNOVER by CAZORLA, MAITE              | 03:12 |       |        |                                           |
| · · · · · · · · · · · · · · · · · · ·   | 03:12 |       |        | STEAL by HANSON,GABRIELLA                 |
|                                         | 02:58 | 42-24 | H 18   | GOOD! JUMPER by SIEGNER, SAMANTHA         |
|                                         | 02:58 |       |        | ASSIST by HUNTER, DEVEN                   |
| MISSED JUMPER by CAZORLA,MAITE          | 02:46 |       |        |                                           |
| REBOUND (OFF) by ALLEYNE, JILLIAN       | 02:46 |       |        |                                           |
| MISSED 3PTR by GILDON,OTI               | 02:38 |       |        |                                           |
|                                         | 02:38 |       |        | REBOUND (DEF) by SIEGNER,SAMANTHA         |
|                                         | 02:23 |       |        | TURNOVER by SIEGNER,SAMANTHA              |
| STEAL by YEARWOOD, LAUREN               | 02:22 |       |        |                                           |
| SUB IN: GILDON,OTI                      | 02:22 |       |        |                                           |
| SUB IN: VANDENBERG, JACINTA             | 02:22 |       |        |                                           |
| SUB OUT: PETERSEN,LEXI                  | 02:22 |       |        |                                           |
| SUB OUT: ALLEYNE, JILLIAN               | 02:22 |       |        |                                           |
| TURNOVER by CAZORLA, MAITE              | 02:06 |       |        |                                           |
| · · · · · · · · · · · · · · · · · · ·   | 02:05 |       |        | STEAL by HUNTER, DEVEN                    |
|                                         | 01:48 | 44-24 | H 20   | GOOD! LAYUP by HAMBLIN,RUTH [PNT]         |
|                                         | 01:48 |       |        | ASSIST by HUNTER, DEVEN                   |
| TURNOVER by VANDENBERG, JACINTA         | 01:27 |       |        | ·                                         |
| •                                       | 01:25 |       |        | STEAL by HANSON, GABRIELLA                |
|                                         | 01:09 | 46-24 | H 22   | GOOD! LAYUP by HANSON,GABRIELLA [PNT]     |
|                                         | 01:09 |       |        | ASSIST by MCWILLIAMS,KATIE                |
| TIMEOUT 30SEC                           | 01:02 |       |        |                                           |
| SUB IN: BANDO,LEXI                      | 01:02 |       |        |                                           |
| SUB OUT: MOORE,MAR'SHAY                 | 01:02 |       |        |                                           |
| , , , , , , , , , , , , , , , , , , , , | 01:02 |       |        | SUB IN: HILL,JEN'VON'TA                   |
|                                         | 27.02 |       |        | 22                                        |

| VISITORS: Oregon             | Time  | Score | Margin | HOME: Oregon State             |
|------------------------------|-------|-------|--------|--------------------------------|
|                              | 01:02 |       |        | SUB IN: BROWN,BREANNA          |
|                              | 01:02 |       |        | SUB IN: WEISNER, JAMIE         |
|                              | 01:02 |       |        | SUB OUT: MCWILLIAMS,KATIE      |
|                              | 01:02 |       |        | SUB OUT: HANSON,GABRIELLA      |
|                              | 01:02 |       |        | SUB OUT: HAMBLIN,RUTH          |
| MISSED 3PTR by CAZORLA,MAITE | 00:41 |       |        |                                |
|                              | 00:41 |       |        | REBOUND (DEF) by HUNTER, DEVEN |
| FOUL by YEARWOOD, LAUREN     | 00:37 |       |        |                                |
|                              | 00:18 |       |        | MISSED LAYUP by WEISNER, JAMIE |
| REBOUND (DEF) by TEAM        | 00:18 |       |        |                                |
| TURNOVER by CAZORLA, MAITE   | 00:01 |       |        |                                |
|                              | 00:01 |       |        | MISSED 3PTR by WEISNER, JAMIE  |
| REBOUND (DEF) by TEAM        | 00:01 |       |        |                                |

Oregon 33, Oregon State 60

| Period 3-only | ln    | Off | 2nd    | Fast  |       |      |                        |
|---------------|-------|-----|--------|-------|-------|------|------------------------|
| Period 3-only | Paint | T/O | Chance | Break | Bench | 3333 |                        |
| ORE           | 4     | 2   | 4      | 0     | 4     |      | Score tied - 0 times   |
| OSU           | 8     | 8   | 0      | 4     | 2     |      | Lead changed - 0 times |