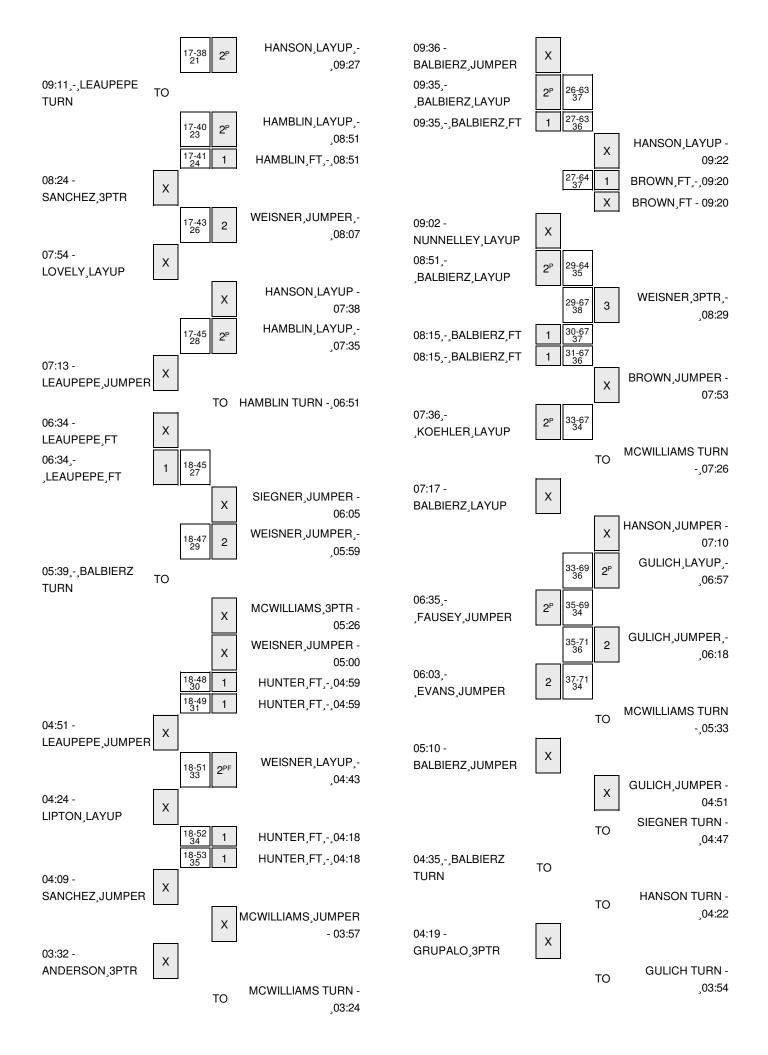

Officials: Cathi Cornell, Brian Woods, Kimberly Hobbs Technical Fouls: Cal Poly- None. Oregon State- None. Attendance: 2716

| Score by periods | 1st | 2nd | 3rd | 4th | Total |
|------------------|-----|-----|-----|-----|-------|
| Cal Poly         | 8   | 9   | 7   | 19  | 43    |
| Oregon State     | 12  | 24  | 25  | 19  | 80    |

Last FG - CP 4th-06:03, OSU 4th-01:04. Largest lead - Cal Poly by; Oregon State by 39 3rd-02:02 CP led for 0:00. OSU led for 39:09. Game was tied for 0:13.

|        | Off     | 2nd        |       |
|--------|---------|------------|-------|
| Points | Off T/O | 2nd Chance | Bench |
| CP     | 5       | 9          | 19    |
| OSU    | 17      | 9          | 27    |

Score tied - 0 times Lead changed - 0 times