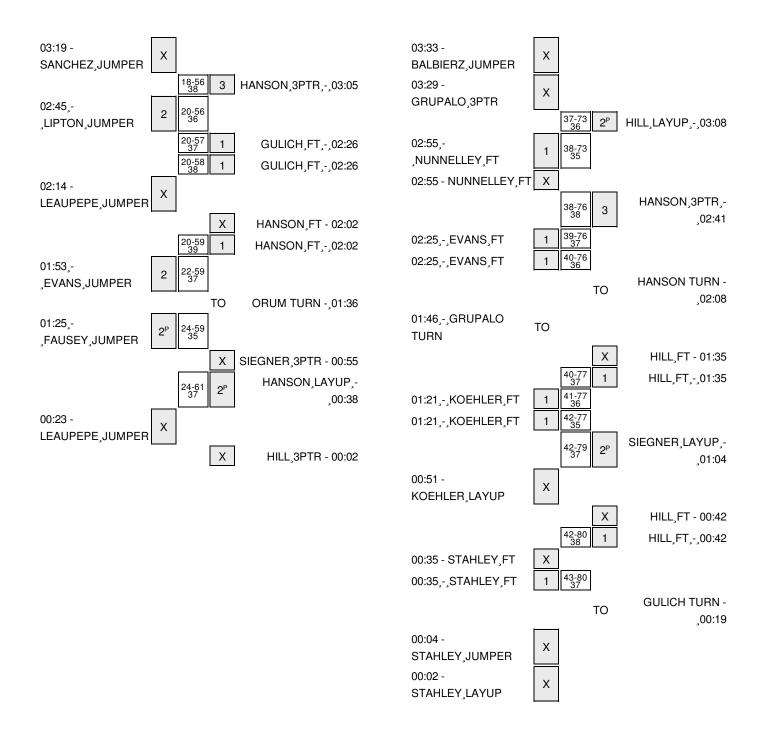

Officials: Cathi Cornell, Brian Woods, Kimberly Hobbs Technical Fouls: Cal Poly- None. Oregon State- None. Attendance: 2716

| Score by periods | 1st | 2nd | 3rd | 4th | Total |
|------------------|-----|-----|-----|-----|-------|
| Cal Poly         | 8   | 9   | 7   | 19  | 43    |
| Oregon State     | 12  | 24  | 25  | 19  | 80    |

Last FG - CP 4th-06:03, OSU 4th-01:04. Largest lead - Cal Poly by; Oregon State by 39 3rd-02:02 CP led for 0:00. OSU led for 39:09. Game was tied for 0:13.

|        | Off     | 2nd        |       |
|--------|---------|------------|-------|
| Points | Off T/O | 2nd Chance | Bench |
| CP     | 5       | 9          | 19    |
| OSU    | 17      | 9          | 27    |

Score tied - 0 times Lead changed - 0 times