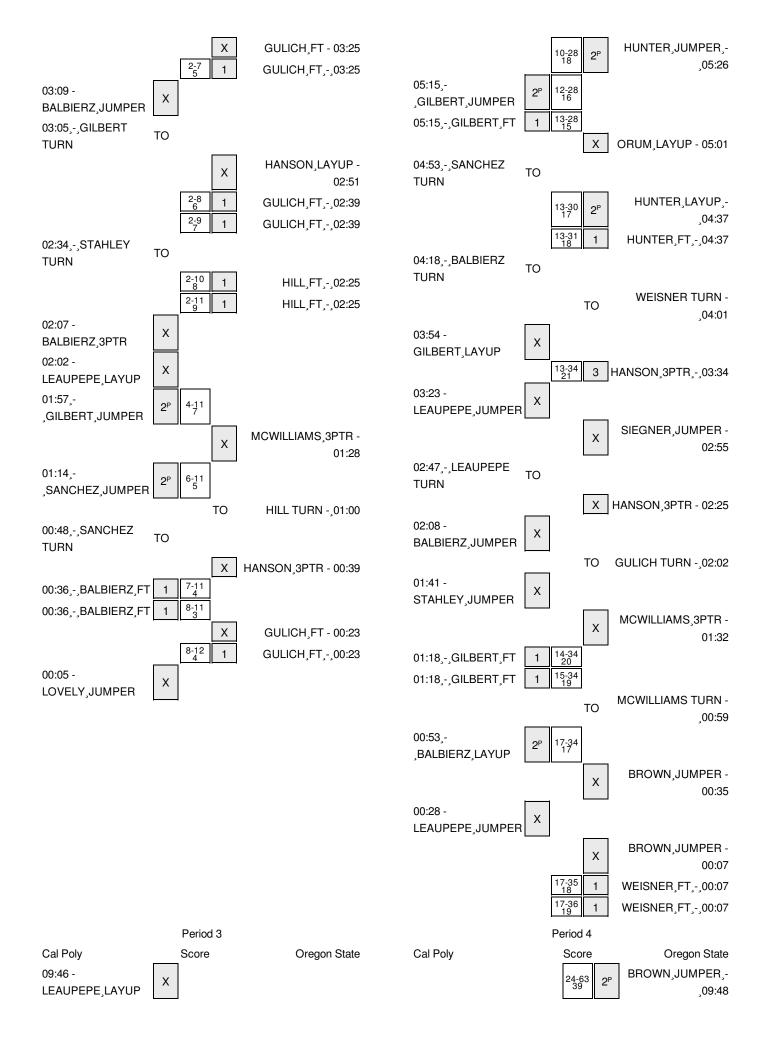

Officials: Cathi Cornell, Brian Woods, Kimberly Hobbs Technical Fouls: Cal Poly- None. Oregon State- None. Attendance: 2716

| Score by periods | 1st | 2nd | 3rd | 4th | Total |
|------------------|-----|-----|-----|-----|-------|
| Cal Poly         | 8   | 9   | 7   | 19  | 43    |
| Oregon State     | 12  | 24  | 25  | 19  | 80    |

Last FG - CP 4th-06:03, OSU 4th-01:04. Largest lead - Cal Poly by; Oregon State by 39 3rd-02:02 CP led for 0:00. OSU led for 39:09. Game was tied for 0:13.

|        | Off     | 2nd        |       |
|--------|---------|------------|-------|
| Points | Off T/O | 2nd Chance | Bench |
| CP     | 5       | 9          | 19    |
| OSU    | 17      | 9          | 27    |

Score tied - 0 times Lead changed - 0 times