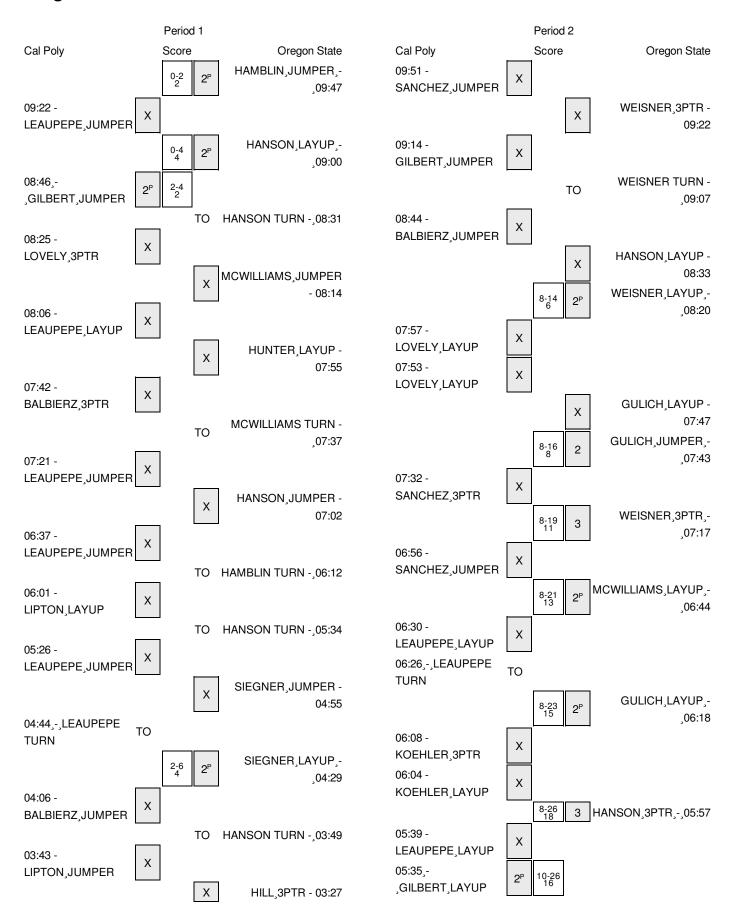

Officials: Cathi Cornell, Brian Woods, Kimberly Hobbs Technical Fouls: Cal Poly- None. Oregon State- None. Attendance: 2716

| Score by periods | 1st | 2nd | 3rd | 4th | Total |
|------------------|-----|-----|-----|-----|-------|
| Cal Poly         | 8   | 9   | 7   | 19  | 43    |
| Oregon State     | 12  | 24  | 25  | 19  | 80    |

Last FG - CP 4th-06:03, OSU 4th-01:04. Largest lead - Cal Poly by; Oregon State by 39 3rd-02:02 CP led for 0:00. OSU led for 39:09. Game was tied for 0:13.

|        | Off     | 2nd        |       |
|--------|---------|------------|-------|
| Points | Off T/O | 2nd Chance | Bench |
| CP     | 5       | 9          | 19    |
| OSU    | 17      | 9          | 27    |

Score tied - 0 times Lead changed - 0 times