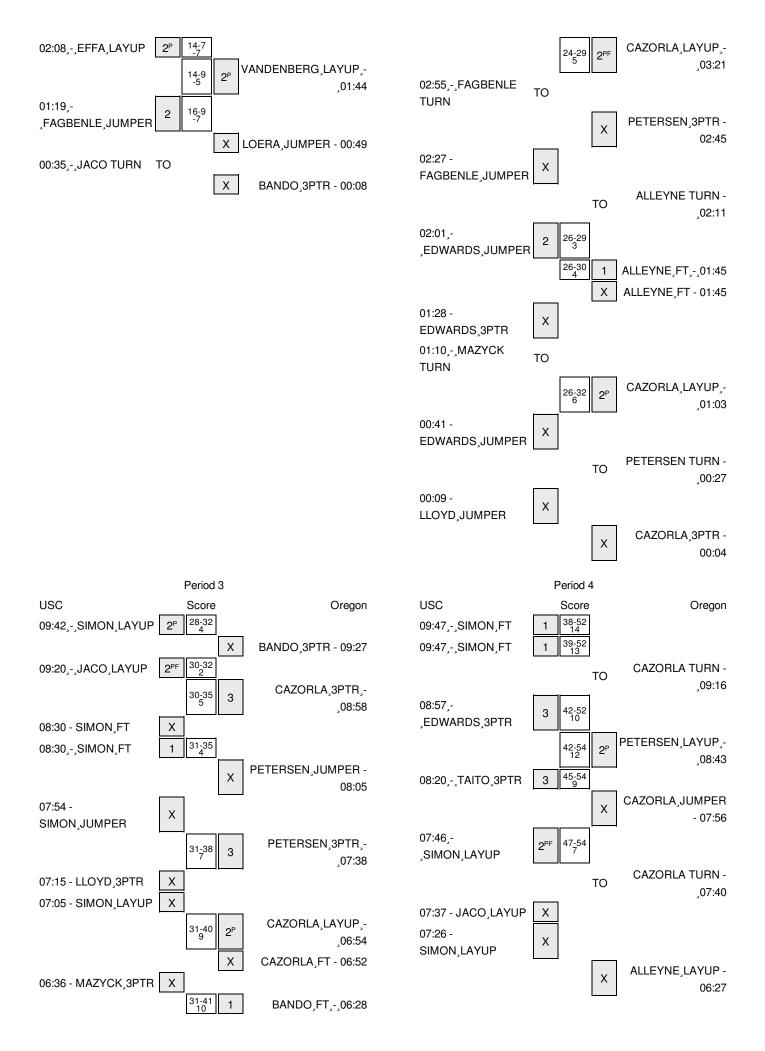

## USC vs Oregon 2/21/2016; 2:00 PM at Eugene, Ore. (Matthew Knight Arena) Period 1 Play-By-Play

| HOME: Oregon                          | Margin | Score | Time                    | VISITORS: USC                                   |
|---------------------------------------|--------|-------|-------------------------|-------------------------------------------------|
| TURNOVER by ALLEYNE, JILLIAN          | -      |       | 09:45                   |                                                 |
|                                       |        |       | 09:29                   | MISSED LAYUP by FAGBENLE,TEMI                   |
| REBOUND (DEF) by PETERSEN,LEXI        |        |       | 09:29                   |                                                 |
| GOOD! LAYUP by CAZORLA,MAITE [PNT]    | H 2    | 2-0   | 09:13                   |                                                 |
|                                       |        |       | 09:13                   | FOUL by SIMON,KRISTEN                           |
| MISSED FT by CAZORLA,MAITE            |        |       | 09:13                   |                                                 |
|                                       |        |       | 09:13                   | REBOUND (DEF) by SIMON, KRISTEN                 |
|                                       | Т      | 2-2   | 08:47                   | GOOD! LAYUP by SIMON,KRISTEN [PNT]              |
|                                       |        |       | 08:47                   | ASSIST by LLOYD,ALEXIS                          |
| TURNOVER by PETERSEN,LEXI             |        |       | 08:27                   |                                                 |
|                                       |        |       | 08:26                   | STEAL by FAGBENLE,TEMI                          |
|                                       | V 2    | 2-4   | 08:01                   | GOOD! LAYUP by SIMON,KRISTEN [PNT]              |
|                                       |        |       | 08:01                   | ASSIST by FAGBENLE,TEMI                         |
| MISSED LAYUP by ALLEYNE, JILLIAN      |        |       | 07:46                   |                                                 |
|                                       |        |       | 07:46                   | REBOUND (DEF) by FAGBENLE, TEMI                 |
|                                       |        |       | 07:30                   | MISSED JUMPER by FAGBENLE,TEMI                  |
| REBOUND (DEF) by PETERSEN,LEXI        |        |       | 07:30                   |                                                 |
| MISSED LAYUP by ALLEYNE, JILLIAN      |        |       | 07:14                   |                                                 |
|                                       |        |       | 07:14                   | REBOUND (DEF) by FAGBENLE, TEMI                 |
|                                       |        |       | 07:01                   | MISSED JUMPER by SIMON,KRISTEN                  |
| REBOUND (DEF) by BANDO,LEXI           |        |       | 07:01                   |                                                 |
| GOOD! LAYUP by CAZORLA,MAITE [PNT]    | Т      | 4-4   | 06:46                   |                                                 |
|                                       |        |       | 06:25                   | MISSED LAYUP by SIMON,KRISTEN                   |
| BLOCK by ALLEYNE,JILLIAN              |        |       | 06:25                   |                                                 |
| REBOUND (DEF) by ALLEYNE, JILLIAN     |        |       | 06:24                   |                                                 |
| TURNOVER by CAZORLA, MAITE            |        |       | 06:19                   |                                                 |
| •                                     |        |       | 06:19                   | SUB IN: MAZYCK,ALIYAH                           |
|                                       |        |       | 06:19                   | SUB OUT: FAGBENLE,TEMI                          |
|                                       |        |       | 06:03                   | TURNOVER by MAZYCK, ALIYAH                      |
| STEAL by PETERSEN,LEXI                |        |       | 06:02                   |                                                 |
| •                                     |        |       | 05:59                   | FOUL by MAZYCK,ALIYAH                           |
| MISSED LAYUP by CAZORLA,MAITE         |        |       | 05:53                   |                                                 |
| •                                     |        |       | 05:53                   | REBOUND (DEF) by MAZYCK,ALIYAH                  |
|                                       | V 3    | 4-7   | 05:45                   | GOOD! 3PTR by JACO, COURTNEY                    |
|                                       |        |       | 05:45                   | ASSIST by EDWARDS,SADIE                         |
|                                       |        |       | 05:34                   | FOUL by SIMON,KRISTEN                           |
|                                       |        |       | 05:34                   | SUB IN: FAGBENLE,TEMI                           |
|                                       |        |       | 05:34                   | SUB OUT: SIMON,KRISTEN                          |
| MISSED LAYUP by PETERSEN,LEXI         |        |       | 05:24                   | ,                                               |
| , , , , , , , , , , , , , , , , , , , |        |       | 05:24                   | REBOUND (DEF) by TEAM                           |
|                                       |        |       | 04:57                   | MISSED 3PTR by MAZYCK,ALIYAH                    |
| REBOUND (DEF) by TEAM                 |        |       | 04:57                   |                                                 |
| TILDOUND (DELTIN)                     |        |       | 04:57                   |                                                 |
|                                       |        |       |                         |                                                 |
| TIMEOUT MEDIA                         |        |       | 04:57                   | SUB IN: TAITO,KHAEDIN                           |
|                                       |        |       | 04:57<br>04:57          | SUB IN: TAITO,KHAEDIN<br>SUB OUT: EDWARDS.SADIE |
|                                       |        |       | 04:57<br>04:57<br>04:57 | SUB IN: TAITO,KHAEDIN<br>SUB OUT: EDWARDS,SADIE |