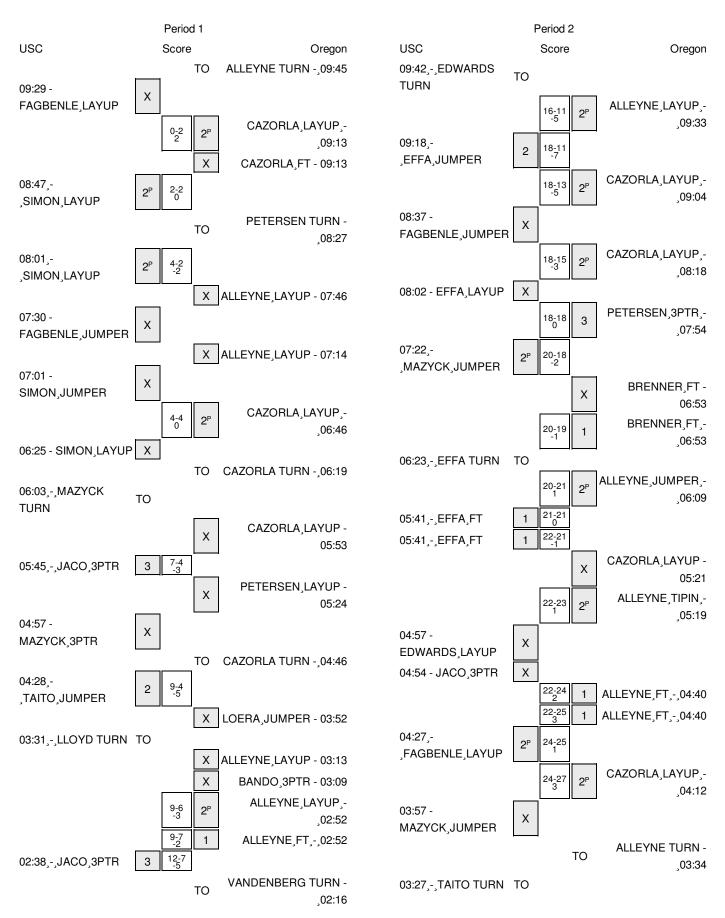

## USC vs Oregon 2/21/2016; 2:00 PM at Eugene, Ore. (Matthew Knight Arena) Period 1 Play-By-Play

| HOME: Oregon                          | Margin | Score | Time                    | VISITORS: USC                                   |
|---------------------------------------|--------|-------|-------------------------|-------------------------------------------------|
| TURNOVER by ALLEYNE, JILLIAN          | -      |       | 09:45                   |                                                 |
|                                       |        |       | 09:29                   | MISSED LAYUP by FAGBENLE,TEMI                   |
| REBOUND (DEF) by PETERSEN,LEXI        |        |       | 09:29                   |                                                 |
| GOOD! LAYUP by CAZORLA,MAITE [PNT]    | H 2    | 2-0   | 09:13                   |                                                 |
|                                       |        |       | 09:13                   | FOUL by SIMON,KRISTEN                           |
| MISSED FT by CAZORLA,MAITE            |        |       | 09:13                   |                                                 |
|                                       |        |       | 09:13                   | REBOUND (DEF) by SIMON, KRISTEN                 |
|                                       | Т      | 2-2   | 08:47                   | GOOD! LAYUP by SIMON,KRISTEN [PNT]              |
|                                       |        |       | 08:47                   | ASSIST by LLOYD,ALEXIS                          |
| TURNOVER by PETERSEN,LEXI             |        |       | 08:27                   |                                                 |
|                                       |        |       | 08:26                   | STEAL by FAGBENLE,TEMI                          |
|                                       | V 2    | 2-4   | 08:01                   | GOOD! LAYUP by SIMON,KRISTEN [PNT]              |
|                                       |        |       | 08:01                   | ASSIST by FAGBENLE,TEMI                         |
| MISSED LAYUP by ALLEYNE, JILLIAN      |        |       | 07:46                   |                                                 |
|                                       |        |       | 07:46                   | REBOUND (DEF) by FAGBENLE, TEMI                 |
|                                       |        |       | 07:30                   | MISSED JUMPER by FAGBENLE,TEMI                  |
| REBOUND (DEF) by PETERSEN,LEXI        |        |       | 07:30                   |                                                 |
| MISSED LAYUP by ALLEYNE, JILLIAN      |        |       | 07:14                   |                                                 |
|                                       |        |       | 07:14                   | REBOUND (DEF) by FAGBENLE, TEMI                 |
|                                       |        |       | 07:01                   | MISSED JUMPER by SIMON,KRISTEN                  |
| REBOUND (DEF) by BANDO,LEXI           |        |       | 07:01                   |                                                 |
| GOOD! LAYUP by CAZORLA,MAITE [PNT]    | Т      | 4-4   | 06:46                   |                                                 |
|                                       |        |       | 06:25                   | MISSED LAYUP by SIMON,KRISTEN                   |
| BLOCK by ALLEYNE,JILLIAN              |        |       | 06:25                   |                                                 |
| REBOUND (DEF) by ALLEYNE, JILLIAN     |        |       | 06:24                   |                                                 |
| TURNOVER by CAZORLA, MAITE            |        |       | 06:19                   |                                                 |
| •                                     |        |       | 06:19                   | SUB IN: MAZYCK,ALIYAH                           |
|                                       |        |       | 06:19                   | SUB OUT: FAGBENLE,TEMI                          |
|                                       |        |       | 06:03                   | TURNOVER by MAZYCK, ALIYAH                      |
| STEAL by PETERSEN,LEXI                |        |       | 06:02                   |                                                 |
| •                                     |        |       | 05:59                   | FOUL by MAZYCK,ALIYAH                           |
| MISSED LAYUP by CAZORLA,MAITE         |        |       | 05:53                   |                                                 |
| •                                     |        |       | 05:53                   | REBOUND (DEF) by MAZYCK,ALIYAH                  |
|                                       | V 3    | 4-7   | 05:45                   | GOOD! 3PTR by JACO, COURTNEY                    |
|                                       |        |       | 05:45                   | ASSIST by EDWARDS,SADIE                         |
|                                       |        |       | 05:34                   | FOUL by SIMON,KRISTEN                           |
|                                       |        |       | 05:34                   | SUB IN: FAGBENLE,TEMI                           |
|                                       |        |       | 05:34                   | SUB OUT: SIMON,KRISTEN                          |
| MISSED LAYUP by PETERSEN,LEXI         |        |       | 05:24                   | ,                                               |
| , , , , , , , , , , , , , , , , , , , |        |       | 05:24                   | REBOUND (DEF) by TEAM                           |
|                                       |        |       | 04:57                   | MISSED 3PTR by MAZYCK,ALIYAH                    |
| REBOUND (DEF) by TEAM                 |        |       | 04:57                   |                                                 |
| TILDOUND (DELTIN)                     |        |       | 04:57                   |                                                 |
|                                       |        |       |                         |                                                 |
| TIMEOUT MEDIA                         |        |       | 04:57                   | SUB IN: TAITO,KHAEDIN                           |
|                                       |        |       | 04:57<br>04:57          | SUB IN: TAITO,KHAEDIN<br>SUB OUT: EDWARDS.SADIE |
|                                       |        |       | 04:57<br>04:57<br>04:57 | SUB IN: TAITO,KHAEDIN<br>SUB OUT: EDWARDS,SADIE |