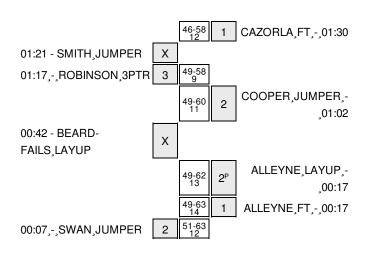

Officials: Kyle Bacon, Karen Lasuik, Alejandro Moreno Technical Fouls: Colorado- TEAM; Oregon- None.

Attendance: 2032 #Play4Kay Pink Game

| Score by periods | 1st | 2nd | 3rd | 4th | Total |
|------------------|-----|-----|-----|-----|-------|
| Colorado         | 18  | 13  | 20  | 19  | 70    |
| Oregon           | 9   | 20  | 34  | 14  | 77    |

Last FG - COLO 4th-00:03, ORE 4th-01:34. Largest lead - Colorado by 14 2nd-04:53; Oregon by 15 4th-04:37 COLO led for 20:13. ORE led for 17:01. Game was tied for 2:46.

|        | In    | Off        | 2nd           | Fast          |       |
|--------|-------|------------|---------------|---------------|-------|
| Points | Paint | Off<br>T/O | 2nd<br>Chance | Fast<br>Break | Bench |
| COLO   | 30    | 28         | 7             | 10            | 16    |
| ORE    | 26    | 13         | 7             | 7             | 3     |