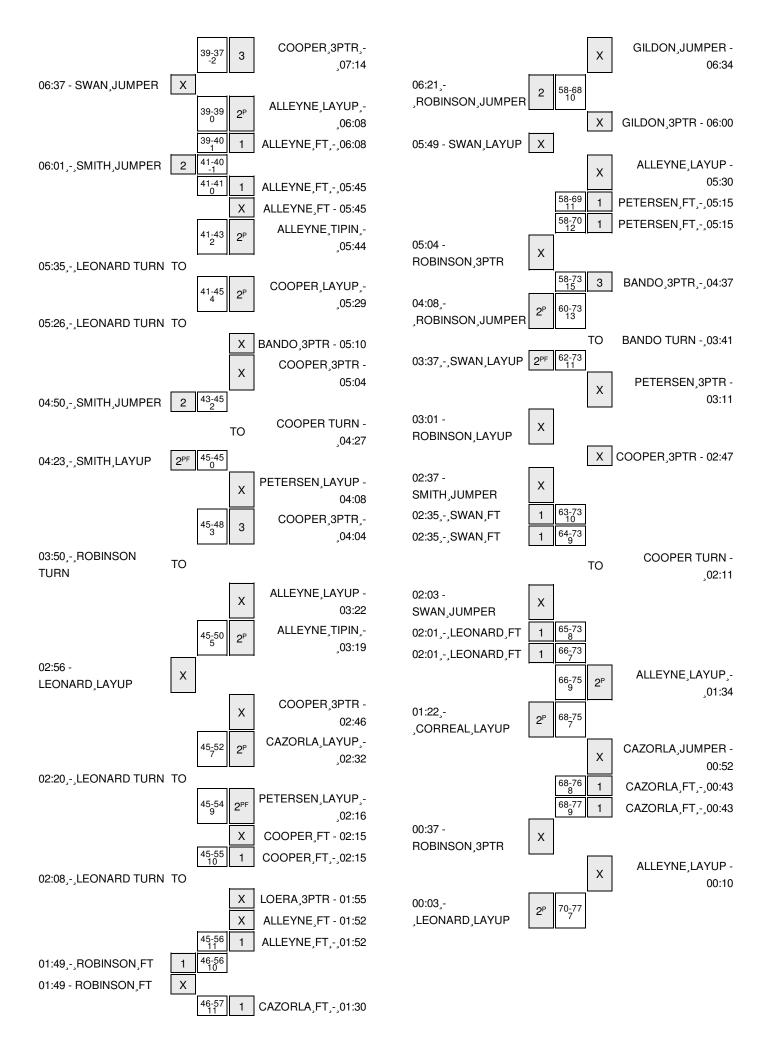

Officials: Kyle Bacon, Karen Lasuik, Alejandro Moreno Technical Fouls: Colorado- TEAM; Oregon- None.

Attendance: 2032 #Play4Kay Pink Game

| Score by periods | 1st | 2nd | 3rd | 4th | Total |
|------------------|-----|-----|-----|-----|-------|
| Colorado         | 18  | 13  | 20  | 19  | 70    |
| Oregon           | 9   | 20  | 34  | 14  | 77    |

Last FG - COLO 4th-00:03, ORE 4th-01:34. Largest lead - Colorado by 14 2nd-04:53; Oregon by 15 4th-04:37 COLO led for 20:13. ORE led for 17:01. Game was tied for 2:46.

|        | In    | Off        | 2nd           | Fast          |       |
|--------|-------|------------|---------------|---------------|-------|
| Points | Paint | Off<br>T/O | 2nd<br>Chance | Fast<br>Break | Bench |
| COLO   | 30    | 28         | 7             | 10            | 16    |
| ORE    | 26    | 13         | 7             | 7             | 3     |

Score tied - 4 times Lead changed - 5 times