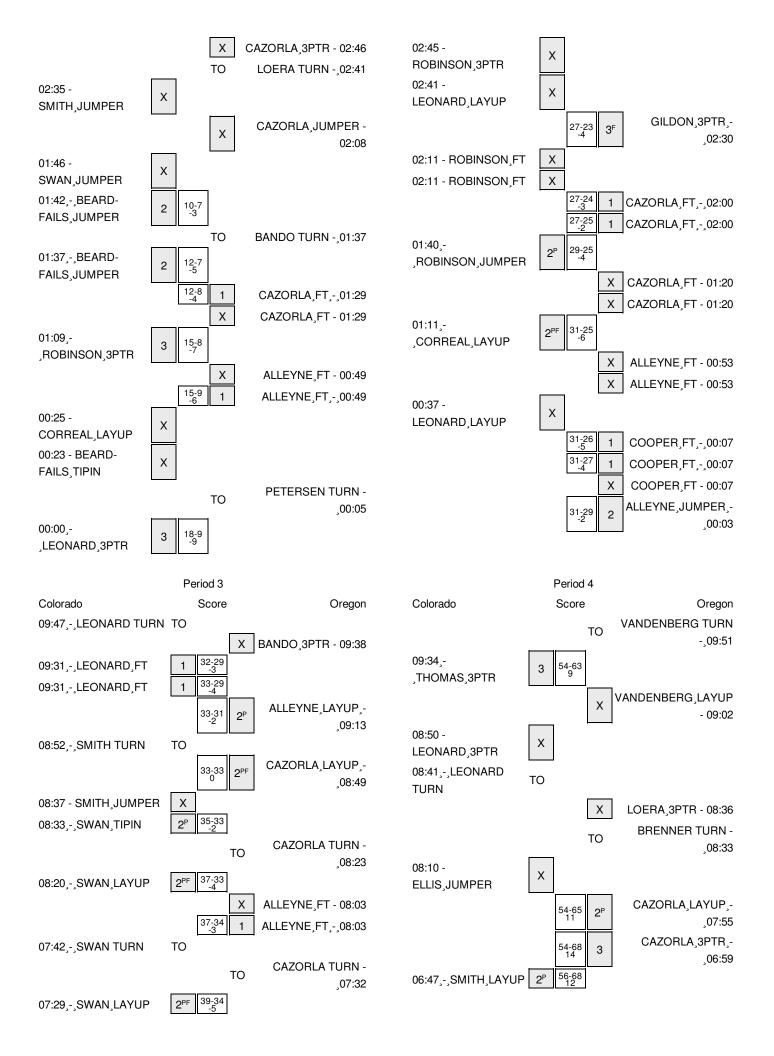

#### Colorado vs Oregon 2/14/2016; 4:06 PM at Eugene, Ore. (Matthew Knight Arena) Period 2 Play-By-Play

| VISITORS: Colorado                   | Time  | Score | Margin       | HOME: Oregon                          |
|--------------------------------------|-------|-------|--------------|---------------------------------------|
| SUB IN: THOMAS,BRECCA                | 10:00 |       | <del>-</del> |                                       |
| SUB OUT: ELLIS,MAKENZIE              | 10:00 |       |              |                                       |
|                                      | 10:00 |       |              | SUB IN: LOERA, JORDAN                 |
|                                      | 10:00 |       |              | SUB OUT: PETERSEN,LEXI                |
| FOUL by THOMAS,BRECCA                | 09:52 |       |              |                                       |
| FOUL by SWAN,JAMEE                   | 09:42 |       |              |                                       |
|                                      | 09:26 |       |              | TURNOVER by ALLEYNE, JILLIAN          |
| MISSED LAYUP by SWAN,JAMEE           | 09:02 |       |              |                                       |
|                                      | 09:02 |       |              | REBOUND (DEF) by COOPER,KAT           |
| FOUL by SMITH, HALEY                 | 09:02 |       |              |                                       |
| SUB IN: BEARD-FAILS,ZOE              | 09:02 |       |              |                                       |
| SUB OUT: SMITH,HALEY                 | 09:02 |       |              |                                       |
|                                      | 09:02 |       |              | SUB IN: MOORE,MAR'SHAY                |
|                                      | 09:02 |       |              | SUB OUT: LOERA, JORDAN                |
|                                      | 08:50 |       |              | MISSED JUMPER by ALLEYNE, JILLIAN     |
|                                      | 08:50 |       |              | REBOUND (OFF) by COOPER,KAT           |
|                                      | 08:48 |       |              | MISSED TIPIN by COOPER,KAT            |
| REBOUND (DEF) by SWAN,JAMEE          | 08:48 |       |              |                                       |
|                                      | 08:45 |       |              | FOUL by CAZORLA, MAITE                |
|                                      | 08:45 |       |              | SUB IN: PETERSEN,LEXI                 |
|                                      | 08:45 |       |              | SUB OUT: CAZORLA,MAITE                |
| GOOD! JUMPER by ROBINSON, ALEXIS     | 08:34 | 9-20  | V 11         |                                       |
|                                      | 08:18 |       |              | MISSED LAYUP by ALLEYNE,JILLIAN       |
| BLOCK by LEONARD, KENNEDY            | 08:18 |       |              |                                       |
|                                      | 08:17 |       |              | REBOUND (OFF) by ALLEYNE,JILLIAN      |
| FOUL by SWAN,JAMEE                   | 08:17 |       |              |                                       |
|                                      | 08:17 | 10-20 | V 10         | GOOD! FT by ALLEYNE,JILLIAN           |
|                                      | 08:17 |       |              | MISSED FT by ALLEYNE, JILLIAN         |
|                                      | 08:17 |       |              | REBOUND (OFF) by MOORE,MAR'SHAY       |
| SUB IN: CORREAL,ZOE                  | 08:17 |       |              |                                       |
| SUB OUT: SWAN,JAMEE                  | 08:17 |       |              |                                       |
|                                      | 08:02 |       |              | TURNOVER by COOPER,KAT                |
| STEAL by CORREAL,ZOE                 | 08:01 |       |              | ,                                     |
| , in the second second               | 07:47 |       |              | FOUL by ALLEYNE, JILLIAN              |
| GOOD! LAYUP by ROBINSON,ALEXIS [PNT] | 07:28 | 10-22 | V 12         | · · · · · · · · · · · · · · · · · · · |
|                                      | 07:08 |       |              | MISSED 3PTR by MOORE,MAR'SHAY         |
|                                      | 07:08 |       |              | REBOUND (OFF) by PETERSEN,LEXI        |
| FOUL by BEARD-FAILS,ZOE              | 07:01 |       |              | ` , ,                                 |
| ·                                    | 07:01 | 11-22 | V 11         | GOOD! FT by COOPER,KAT                |
|                                      | 07:01 | 12-22 | V 10         | GOOD! FT by COOPER,KAT                |
|                                      | 06:45 |       |              | FOUL by MOORE,MAR'SHAY                |
| MISSED 3PTR by THOMAS,BRECCA         | 06:36 |       |              |                                       |
| REBOUND (OFF) by BEARD-FAILS,ZOE     | 06:36 |       |              |                                       |
| TURNOVER by CORREAL, ZOE             | 06:19 |       |              |                                       |
| , , , ,                              | 06:08 |       |              | TURNOVER by PETERSEN,LEXI             |
|                                      | 06:08 |       |              | FOUL by PETERSEN,LEXI                 |
| GOOD! LAYUP by CORREAL,ZOE [PNT]     | 05:58 | 12-24 | V 12         |                                       |
|                                      | 00.00 |       | <del>-</del> |                                       |