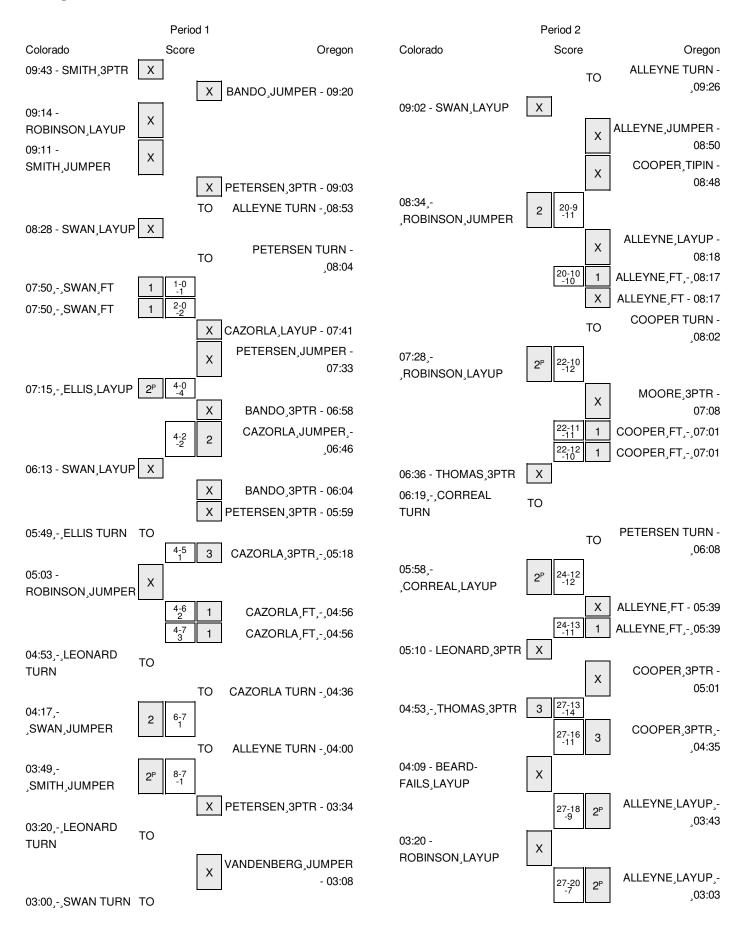

#### Colorado vs Oregon 2/14/2016; 4:06 PM at Eugene, Ore. (Matthew Knight Arena) Period 1 Play-By-Play

| VISITORS: Colorado                  | Time  | Score | Margin | HOME: Oregon                      |
|-------------------------------------|-------|-------|--------|-----------------------------------|
| MISSED 3PTR by SMITH, HALEY         | 09:43 |       |        |                                   |
|                                     | 09:43 |       |        | REBOUND (DEF) by TEAM             |
|                                     | 09:20 |       |        | MISSED JUMPER by BANDO,LEXI       |
| REBOUND (DEF) by LEONARD, KENNEDY   | 09:20 |       |        |                                   |
| MISSED LAYUP by ROBINSON, ALEXIS    | 09:14 |       |        |                                   |
|                                     | 09:14 |       |        | BLOCK by COOPER,KAT               |
| REBOUND (OFF) by TEAM               | 09:14 |       |        |                                   |
| MISSED JUMPER by SMITH, HALEY       | 09:11 |       |        |                                   |
|                                     | 09:11 |       |        | REBOUND (DEF) by COOPER,KAT       |
|                                     | 09:03 |       |        | MISSED 3PTR by PETERSEN,LEXI      |
|                                     | 09:03 |       |        | REBOUND (OFF) by ALLEYNE, JILLIAN |
|                                     | 08:53 |       |        | TURNOVER by ALLEYNE, JILLIAN      |
| MISSED LAYUP by SWAN,JAMEE          | 08:28 |       |        |                                   |
|                                     | 08:28 |       |        | REBOUND (DEF) by CAZORLA,MAITE    |
|                                     | 08:04 |       |        | TURNOVER by PETERSEN,LEXI         |
|                                     | 07:50 |       |        | FOUL by CAZORLA,MAITE             |
| GOOD! FT by SWAN,JAMEE              | 07:50 | 0-1   | V 1    |                                   |
| GOOD! FT by SWAN,JAMEE              | 07:50 | 0-2   | V 2    |                                   |
|                                     | 07:41 |       |        | MISSED LAYUP by CAZORLA,MAITE     |
|                                     | 07:41 |       |        | REBOUND (OFF) by ALLEYNE, JILLIAN |
|                                     | 07:33 |       |        | MISSED JUMPER by PETERSEN,LEXI    |
| REBOUND (DEF) by LEONARD, KENNEDY   | 07:33 |       |        |                                   |
| GOOD! LAYUP by ELLIS,MAKENZIE [PNT] | 07:15 | 0-4   | V 4    |                                   |
|                                     | 06:58 |       |        | MISSED 3PTR by BANDO,LEXI         |
|                                     | 06:58 |       |        | REBOUND (OFF) by TEAM             |
|                                     | 06:56 |       |        | SUB IN: VANDENBERG, JACINTA       |
|                                     | 06:56 |       |        | SUB OUT: COOPER,KAT               |
|                                     | 06:46 | 2-4   | V 2    | GOOD! JUMPER by CAZORLA,MAITE     |
|                                     | 06:46 |       |        | ASSIST by VANDENBERG, JACINTA     |
| MISSED LAYUP by SWAN,JAMEE          | 06:13 |       |        |                                   |
|                                     | 06:13 |       |        | REBOUND (DEF) by CAZORLA,MAITE    |
|                                     | 06:04 |       |        | MISSED 3PTR by BANDO,LEXI         |
|                                     | 06:04 |       |        | REBOUND (OFF) by ALLEYNE, JILLIAN |
|                                     | 05:59 |       |        | MISSED 3PTR by PETERSEN,LEXI      |
| REBOUND (DEF) by SMITH, HALEY       | 05:59 |       |        |                                   |
| TURNOVER by ELLIS,MAKENZIE          | 05:49 |       |        |                                   |
| FOUL by ELLIS,MAKENZIE              | 05:49 |       |        |                                   |
| FOUL by ELLIS,MAKENZIE              | 05:24 |       |        |                                   |
| SUB IN: BEARD-FAILS,ZOE             | 05:24 |       |        |                                   |
| SUB OUT: ELLIS,MAKENZIE             | 05:24 |       |        |                                   |
|                                     | 05:18 | 5-4   | H 1    | GOOD! 3PTR by CAZORLA,MAITE       |
|                                     | 05:18 |       |        | ASSIST by VANDENBERG, JACINTA     |
| MISSED JUMPER by ROBINSON, ALEXIS   | 05:03 |       |        |                                   |
|                                     | 05:03 |       |        | REBOUND (DEF) by PETERSEN,LEXI    |
| FOUL by SMITH,HALEY                 | 04:56 |       |        |                                   |
|                                     | 04:56 |       |        | TIMEOUT MEDIA                     |
|                                     | 04:56 | 6-4   | H 2    | GOOD! FT by CAZORLA,MAITE         |

| VISITORS: Colorado                 | Time  | Score | Margin | HOME: Oregon                            |
|------------------------------------|-------|-------|--------|-----------------------------------------|
|                                    | 04:56 | 7-4   | H 3    | GOOD! FT by CAZORLA,MAITE               |
| TURNOVER by LEONARD, KENNEDY       | 04:53 |       |        |                                         |
|                                    | 04:53 |       |        | SUB IN: LOERA,JORDAN                    |
|                                    | 04:53 |       |        | SUB OUT: BANDO,LEXI                     |
| FOUL by BEARD-FAILS,ZOE            | 04:47 |       |        |                                         |
|                                    | 04:36 |       |        | TURNOVER by CAZORLA,MAITE               |
| GOOD! JUMPER by SWAN,JAMEE         | 04:17 | 7-6   | H 1    | •                                       |
| ,                                  | 04:00 |       |        | TURNOVER by ALLEYNE, JILLIAN            |
| STEAL by BEARD-FAILS,ZOE           | 03:59 |       |        | •                                       |
| GOOD! JUMPER by SMITH, HALEY [PNT] | 03:49 | 7-8   | V 1    |                                         |
|                                    | 03:34 |       |        | MISSED 3PTR by PETERSEN,LEXI            |
| REBOUND (DEF) by BEARD-FAILS,ZOE   | 03:34 |       |        |                                         |
| TURNOVER by LEONARD, KENNEDY       | 03:20 |       |        |                                         |
| SUB IN: THOMAS,BRECCA              | 03:20 |       |        |                                         |
| SUB OUT: LEONARD, KENNEDY          | 03:20 |       |        |                                         |
| COD COT. LECTORIUS, REPRINED I     | 03:20 |       |        | SUB IN: BANDO,LEXI                      |
|                                    | 03:20 |       |        | SUB OUT: PETERSEN,LEXI                  |
|                                    | 03:08 |       |        | MISSED JUMPER by VANDENBERG, JACINTA    |
| REBOUND (DEF) by SWAN,JAMEE        | 03:08 |       |        | MIGGED TOWN EIT BY VANDENDERIC, GAONNIA |
| TURNOVER by SWAN,JAMEE             | 03:00 |       |        |                                         |
| TONING VER BY SWAIN, JAIMEE        | 03:00 |       |        | CLID IN: VEADWOOD LAUDEN                |
|                                    |       |       |        | SUB IN: YEARWOOD, LAUREN                |
|                                    | 03:00 |       |        | SUB OUT: VANDENBERG, JACINTA            |
|                                    | 02:46 |       |        | MISSED 3PTR by CAZORLA,MAITE            |
|                                    | 02:46 |       |        | REBOUND (OFF) by LOERA JORDAN           |
| OTEAL L. THOMAS PRESSA             | 02:41 |       |        | TURNOVER by LOERA,JORDAN                |
| STEAL by THOMAS,BRECCA             | 02:40 |       |        |                                         |
| MISSED JUMPER by SMITH, HALEY      | 02:35 |       |        | DEDOUND (DEE) LANE WATER WATER          |
|                                    | 02:35 |       |        | REBOUND (DEF) by ALLEYNE, JILLIAN       |
|                                    | 02:08 |       |        | MISSED JUMPER by CAZORLA,MAITE          |
| REBOUND (DEF) by SMITH,HALEY       | 02:08 |       |        |                                         |
| MISSED JUMPER by SWAN,JAMEE        | 01:46 |       |        |                                         |
| REBOUND (OFF) by SMITH,HALEY       | 01:46 |       |        |                                         |
| GOOD! JUMPER by BEARD-FAILS,ZOE    | 01:42 | 7-10  | V 3    |                                         |
| ASSIST by SMITH,HALEY              | 01:42 |       |        |                                         |
|                                    | 01:39 |       |        | FOUL by BANDO,LEXI                      |
| SUB IN: CORREAL,ZOE                | 01:39 |       |        |                                         |
| SUB OUT: SWAN,JAMEE                | 01:39 |       |        |                                         |
|                                    | 01:37 |       |        | TURNOVER by BANDO,LEXI                  |
| GOOD! JUMPER by BEARD-FAILS,ZOE    | 01:37 | 7-12  | V 5    |                                         |
| ASSIST by ROBINSON, ALEXIS         | 01:37 |       |        |                                         |
| FOUL by ROBINSON, ALEXIS           | 01:29 |       |        |                                         |
|                                    | 01:29 | 8-12  | V 4    | GOOD! FT by CAZORLA,MAITE               |
|                                    | 01:29 |       |        | MISSED FT by CAZORLA,MAITE              |
| REBOUND (DEF) by SMITH, HALEY      | 01:29 |       |        |                                         |
|                                    | 01:29 |       |        | SUB IN: COOPER,KAT                      |
|                                    | 01:29 |       |        | SUB OUT: YEARWOOD, LAUREN               |
| GOOD! 3PTR by ROBINSON,ALEXIS      | 01:09 | 8-15  | V 7    |                                         |
| ASSIST by THOMAS,BRECCA            | 01:09 |       |        |                                         |
| FOUL by CORREAL, ZOE               | 00:49 |       |        |                                         |
|                                    | 00:49 |       |        | MISSED FT by ALLEYNE, JILLIAN           |
|                                    | 00:49 |       |        | REBOUND (DEADB) by TEAM                 |
|                                    | 00:49 | 9-15  | V 6    | GOOD! FT by ALLEYNE,JILLIAN             |

| VISITORS: Colorado               | Time  | Score | Margin | HOME: Oregon                      |
|----------------------------------|-------|-------|--------|-----------------------------------|
| SUB IN: LEONARD,KENNEDY          | 00:49 |       |        |                                   |
| SUB OUT: ROBINSON,ALEXIS         | 00:49 |       |        |                                   |
|                                  | 00:49 |       |        | SUB IN: PETERSEN,LEXI             |
|                                  | 00:49 |       |        | SUB OUT: CAZORLA,MAITE            |
| MISSED LAYUP by CORREAL, ZOE     | 00:25 |       |        |                                   |
| REBOUND (OFF) by BEARD-FAILS,ZOE | 00:25 |       |        |                                   |
| MISSED TIPIN by BEARD-FAILS,ZOE  | 00:23 |       |        |                                   |
|                                  | 00:23 |       |        | REBOUND (DEF) by ALLEYNE, JILLIAN |
|                                  | 00:05 |       |        | TURNOVER by PETERSEN,LEXI         |
| GOOD! 3PTR by LEONARD,KENNEDY    | 00:00 | 9-18  | V 9    |                                   |

Colorado 18, Oregon 9

| Period 1-only | ln    | Off | 2nd    | Fast  |       |      |                        |
|---------------|-------|-----|--------|-------|-------|------|------------------------|
| Period 1-only | Paint | T/O | Chance | Break | Bench | 3333 |                        |
| COLO          | 4     | 11  | 2      | 0     | 4     |      | Score tied - 0 times   |
| ORE           | 0     | 3   | 2      | 0     | 0     |      | Lead changed - 2 times |