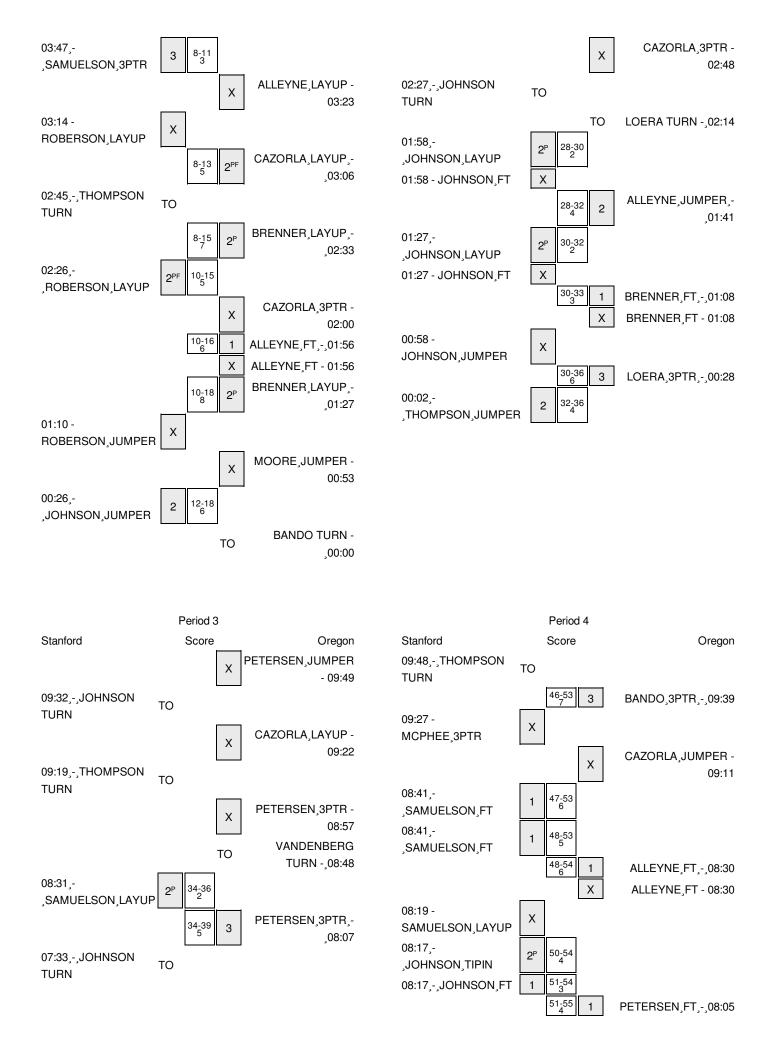

### Stanford vs Oregon 1/15/2016; 6:02 PM at Eugene, Ore. (Matthew Knight Arena) Period 2 Play-By-Play

| VISITORS: Stanford                       | Time  | Score | Margin | HOME: Oregon                         |
|------------------------------------------|-------|-------|--------|--------------------------------------|
| SUB IN: MCPHEE,BRITTANY                  | 10:00 |       |        |                                      |
| SUB OUT: SNIEZEK,MARTA                   | 10:00 |       |        |                                      |
|                                          | 10:00 |       |        | SUB IN: BRENNER,LIZ                  |
|                                          | 10:00 |       |        | SUB OUT: VANDENBERG, JACINTA         |
| MISSED LAYUP by MCPHEE,BRITTANY          | 09:42 |       |        |                                      |
|                                          | 09:42 |       |        | REBOUND (DEF) by ALLEYNE, JILLIAN    |
|                                          | 09:12 |       |        | TURNOVER by PETERSEN,LEXI            |
| STEAL by SAMUELSON, KARLIE               | 09:10 |       |        |                                      |
| GOOD! LAYUP by SAMUELSON,KARLIE [FB/PNT] | 09:09 | 18-14 | H 4    |                                      |
|                                          | 08:38 |       |        | TURNOVER by ALLEYNE, JILLIAN         |
| STEAL by JOHNSON,KAILEE                  | 08:37 |       |        |                                      |
| GOOD! LAYUP by THOMPSON,LILI [PNT]       | 08:32 | 18-16 | H 2    |                                      |
|                                          | 08:32 |       |        | FOUL by CAZORLA, MAITE               |
| MISSED FT by THOMPSON,LILI               | 08:32 |       |        |                                      |
| REBOUND (OFF) by TEAM                    | 08:32 |       |        |                                      |
| SUB IN: ROBERSON,BRIANA                  | 08:32 |       |        |                                      |
| SUB OUT: MCPHEE,BRITTANY                 | 08:32 |       |        |                                      |
|                                          | 08:32 |       |        | SUB IN: VANDENBERG, JACINTA          |
|                                          | 08:32 |       |        | SUB OUT: ALLEYNE, JILLIAN            |
| TURNOVER by THOMPSON,LILI                | 08:29 |       |        |                                      |
|                                          | 08:28 |       |        | STEAL by VANDENBERG, JACINTA         |
| FOUL by SAMUELSON, KARLIE                | 08:16 |       |        |                                      |
|                                          | 08:16 | 19-16 | H 3    | GOOD! FT by VANDENBERG, JACINTA      |
|                                          | 08:16 |       |        | MISSED FT by VANDENBERG, JACINTA     |
| REBOUND (DEF) by JOHNSON, KAILEE         | 08:16 |       |        |                                      |
| SUB IN: MCPHEE,BRITTANY                  | 08:16 |       |        |                                      |
| SUB OUT: SAMUELSON,KARLIE                | 08:16 |       |        |                                      |
|                                          | 08:16 |       |        | SUB IN: COOPER,KAT                   |
|                                          | 08:16 |       |        | SUB OUT: BRENNER,LIZ                 |
| GOOD! 3PTR by THOMPSON,LILI              | 08:02 | 19-19 | Т      |                                      |
|                                          | 07:36 | 21-19 | H 2    | GOOD! JUMPER by PETERSEN,LEXI        |
| GOOD! LAYUP by JOHNSON,KAILEE [PNT]      | 07:09 | 21-21 | Т      |                                      |
| ASSIST by THOMPSON,LILI                  | 07:09 |       |        |                                      |
|                                          | 06:43 |       |        | TURNOVER by BANDO,LEXI               |
|                                          | 06:43 |       |        | TIMEOUT 30SEC                        |
| TIMEOUT MEDIA                            | 06:43 |       |        |                                      |
| SUB IN: SMITH,ALANNA                     | 06:43 |       |        |                                      |
| SUB OUT: JOHNSON,KAYLEE                  | 06:43 |       |        |                                      |
| MISSED 3PTR by THOMPSON,LILI             | 06:29 |       |        |                                      |
|                                          | 06:29 |       |        | REBOUND (DEF) by COOPER,KAT          |
|                                          | 06:12 | 24-21 | H 3    | GOOD! 3PTR by COOPER,KAT             |
|                                          | 06:12 |       |        | ASSIST by PETERSEN,LEXI              |
| MISSED 3PTR by MCPHEE,BRITTANY           | 05:58 |       |        |                                      |
| REBOUND (OFF) by JOHNSON,KAILEE          | 05:58 |       |        |                                      |
| MISSED 3PTR by THOMPSON,LILI             | 05:52 |       |        |                                      |
|                                          | 05:52 |       |        | REBOUND (DEF) by VANDENBERG, JACINTA |
|                                          | 05:33 | 27-21 | H 6    | GOOD! 3PTR by BANDO,LEXI             |

| VISITORS: Stanford                  | Time  | Score | Margin | HOME: Oregon                        |
|-------------------------------------|-------|-------|--------|-------------------------------------|
|                                     | 05:33 |       |        | ASSIST by CAZORLA,MAITE             |
| MISSED LAYUP by SMITH,ALANNA        | 05:11 |       |        |                                     |
| REBOUND (OFF) by MCPHEE, BRITTANY   | 05:11 |       |        |                                     |
| GOOD! JUMPER by JOHNSON, KAILEE     | 05:02 | 27-23 | H 4    |                                     |
| ASSIST by THOMPSON,LILI             | 05:02 |       |        |                                     |
|                                     | 04:39 |       |        | MISSED LAYUP by PETERSEN,LEXI       |
| BLOCK by SMITH, ALANNA              | 04:39 |       |        |                                     |
|                                     | 04:39 |       |        | REBOUND (OFF) by TEAM               |
| SUB IN: SNIEZEK,MARTA               | 04:39 |       |        |                                     |
| SUB IN: SAMUELSON,KARLIE            | 04:39 |       |        |                                     |
| SUB OUT: ROBERSON,BRIANA            | 04:39 |       |        |                                     |
| SUB OUT: SMITH,ALANNA               | 04:39 |       |        |                                     |
|                                     | 04:39 |       |        | SUB IN: LOERA, JORDAN               |
|                                     | 04:39 |       |        | SUB OUT: CAZORLA,MAITE              |
|                                     | 04:30 | 30-23 | H 7    | GOOD! 3PTR by LOERA, JORDAN         |
|                                     | 04:30 |       |        | ASSIST by PETERSEN, LEXI            |
| MISSED LAYUP by MCPHEE,BRITTANY     | 04:02 |       |        | •                                   |
|                                     | 04:02 |       |        | REBOUND (DEF) by VANDENBERG,JACINTA |
|                                     | 03:37 |       |        | MISSED JUMPER by LOERA, JORDAN      |
| REBOUND (DEF) by SNIEZEK,MARTA      | 03:37 |       |        |                                     |
| THE SOURCE (SELLY STREET, MINISTER) | 03:34 |       |        | FOUL by COOPER,KAT                  |
|                                     | 03:22 |       |        | FOUL by LOERA, JORDAN               |
| GOOD! 3PTR by SAMUELSON,KARLIE      | 03:18 | 30-26 | H 4    | 1 GGE by EGETIA, GGT IDAIN          |
| ASSIST by SNIEZEK,MARTA             | 03:18 | 00 Z0 | 11.4   |                                     |
| AGGIOT BY GIVIEZEIX, WAITTA         | 02:57 |       |        | MISSED JUMPER by PETERSEN,LEXI      |
|                                     | 02:57 |       |        | REBOUND (OFF) by TEAM               |
|                                     | 02:53 |       |        | SUB IN: CAZORLA,MAITE               |
|                                     | 02:53 |       |        | SUB OUT: BANDO,LEXI                 |
|                                     | 02.55 |       |        |                                     |
| DEDOLIND (DEE) by THOMPSON LILL     |       |       |        | MISSED 3PTR by CAZORLA,MAITE        |
| REBOUND (DEF) by THOMPSON,LILI      | 02:48 |       |        |                                     |
| TURNOVER by JOHNSON, KAILEE         | 02:27 |       |        | 0.7541   0.470.014.444.75           |
|                                     | 02:26 |       |        | STEAL by CAZORLA,MAITE              |
|                                     | 02:14 |       |        | TURNOVER by LOERA, JORDAN           |
| SUB IN: JOHNSON,KAYLEE              | 02:14 |       |        |                                     |
| SUB OUT: MCPHEE,BRITTANY            | 02:14 |       |        |                                     |
|                                     | 02:14 |       |        | SUB IN: ALLEYNE, JILLIAN            |
|                                     | 02:14 |       |        | SUB OUT: VANDENBERG, JACINTA        |
| GOOD! LAYUP by JOHNSON,KAYLEE [PNT] | 01:58 | 30-28 | H 2    |                                     |
| ASSIST by THOMPSON,LILI             | 01:58 |       |        |                                     |
|                                     | 01:58 |       |        | FOUL by COOPER,KAT                  |
| MISSED FT by JOHNSON,KAYLEE         | 01:58 |       |        |                                     |
|                                     | 01:58 |       |        | REBOUND (DEF) by PETERSEN,LEXI      |
|                                     | 01:41 | 32-28 | H 4    | GOOD! JUMPER by ALLEYNE, JILLIAN    |
| GOOD! LAYUP by JOHNSON,KAYLEE [PNT] | 01:27 | 32-30 | H 2    |                                     |
|                                     | 01:27 |       |        | FOUL by ALLEYNE, JILLIAN            |
| TIMEOUT 30SEC                       | 01:27 |       |        |                                     |
| MISSED FT by JOHNSON,KAYLEE         | 01:27 |       |        |                                     |
|                                     | 01:27 |       |        | REBOUND (DEF) by PETERSEN,LEXI      |
|                                     | 01:27 |       |        | SUB IN: BRENNER,LIZ                 |
|                                     | 01:27 |       |        | SUB OUT: COOPER,KAT                 |
| FOUL by JOHNSON, KAILEE             | 01:08 |       |        |                                     |
|                                     | 01:08 | 33-30 | H 3    | GOOD! FT by BRENNER,LIZ             |

| VISITORS: Stanford               | Time  | Score | Margin | HOME: Oregon                    |
|----------------------------------|-------|-------|--------|---------------------------------|
|                                  | 01:08 |       |        | MISSED FT by BRENNER,LIZ        |
| REBOUND (DEF) by JOHNSON,KAILEE  | 01:08 |       |        |                                 |
|                                  | 01:08 |       |        | SUB IN: VANDENBERG, JACINTA     |
|                                  | 01:08 |       |        | SUB OUT: ALLEYNE,JILLIAN        |
| MISSED JUMPER by JOHNSON, KAILEE | 00:58 |       |        |                                 |
|                                  | 00:58 |       |        | REBOUND (DEF) by CAZORLA, MAITE |
|                                  | 00:28 | 36-30 | H 6    | GOOD! 3PTR by LOERA,JORDAN      |
|                                  | 00:28 |       |        | ASSIST by PETERSEN,LEXI         |
| GOOD! JUMPER by THOMPSON,LILI    | 00:02 | 36-32 | H 4    |                                 |
| ASSIST by JOHNSON,KAYLEE         | 00:02 |       |        |                                 |

Stanford 32, Oregon 36

| Daried 2 anly | ln    | Off | 2nd    | Fast  |       |      |                        |
|---------------|-------|-----|--------|-------|-------|------|------------------------|
| Period 2-only | Paint | T/O | Chance | Break | Bench | 3333 |                        |
| STAN          | 10    | 6   | 2      | 2     | 0     |      | Score tied - 4 times   |
| ORE           | 0     | 1   | 3      | 0     | 10    |      | Lead changed - 0 times |