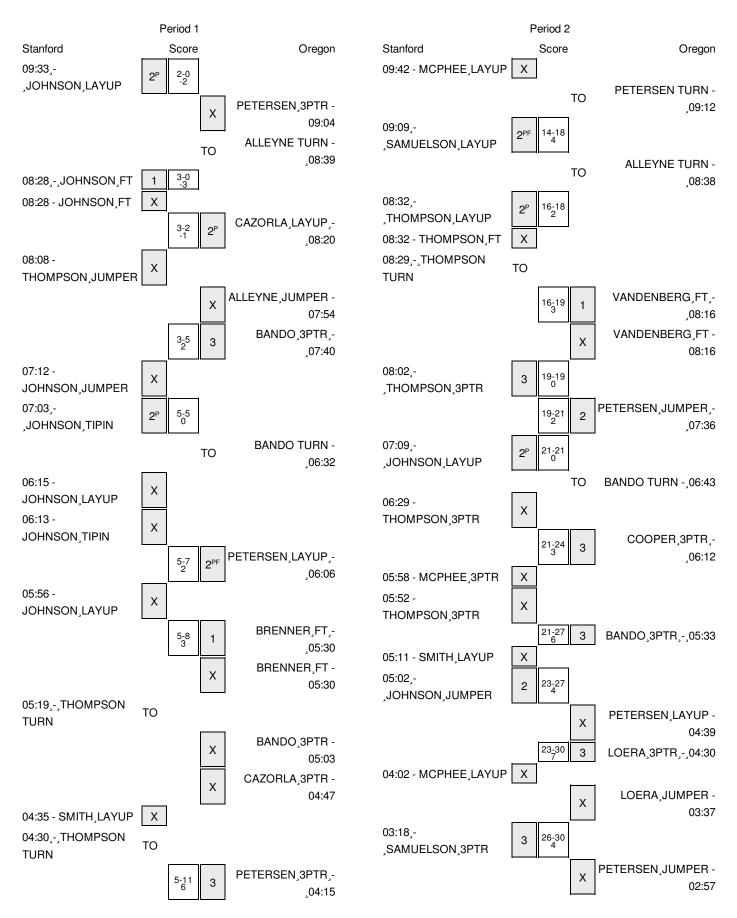

### Stanford vs Oregon 1/15/2016; 6:02 PM at Eugene, Ore. (Matthew Knight Arena) Period 1 Play-By-Play

| VISITORS: Stanford                  | Time  | Score | Margin | HOME: Oregon                          |
|-------------------------------------|-------|-------|--------|---------------------------------------|
| GOOD! LAYUP by JOHNSON,KAYLEE [PNT] | 09:33 | 0-2   | V 2    |                                       |
| ASSIST by SAMUELSON, KARLIE         | 09:33 |       |        |                                       |
|                                     | 09:04 |       |        | MISSED 3PTR by PETERSEN,LEXI          |
|                                     | 09:04 |       |        | REBOUND (OFF) by ALLEYNE, JILLIAN     |
|                                     | 08:39 |       |        | TURNOVER by ALLEYNE,JILLIAN           |
| STEAL by JOHNSON,KAYLEE             | 08:38 |       |        |                                       |
|                                     | 08:28 |       |        | FOUL by VANDENBERG, JACINTA           |
| GOOD! FT by JOHNSON,KAYLEE          | 08:28 | 0-3   | V 3    |                                       |
| MISSED FT by JOHNSON,KAYLEE         | 08:28 |       |        |                                       |
|                                     | 08:28 |       |        | REBOUND (DEF) by VANDENBERG, JACINTA  |
|                                     | 08:20 | 2-3   | V 1    | GOOD! LAYUP by CAZORLA,MAITE [PNT]    |
| MISSED JUMPER by THOMPSON,LILI      | 80:80 |       |        |                                       |
|                                     | 80:80 |       |        | REBOUND (DEF) by TEAM                 |
|                                     | 07:54 |       |        | MISSED JUMPER by ALLEYNE, JILLIAN     |
| BLOCK by JOHNSON,KAYLEE             | 07:54 |       |        |                                       |
|                                     | 07:54 |       |        | REBOUND (OFF) by TEAM                 |
| FOUL by SAMUELSON, KARLIE           | 07:53 |       |        |                                       |
|                                     | 07:40 | 5-3   | H 2    | GOOD! 3PTR by BANDO,LEXI              |
|                                     | 07:40 |       |        | ASSIST by VANDENBERG, JACINTA         |
| SUB IN: MCPHEE,BRITTANY             | 07:22 |       |        |                                       |
| SUB OUT: SAMUELSON,KARLIE           | 07:22 |       |        |                                       |
| MISSED JUMPER by JOHNSON, KAILEE    | 07:12 |       |        |                                       |
| REBOUND (OFF) by JOHNSON, KAYLEE    | 07:12 |       |        |                                       |
| GOOD! TIPIN by JOHNSON,KAYLEE [PNT] | 07:03 | 5-5   | T      |                                       |
|                                     | 06:32 |       |        | TURNOVER by BANDO,LEXI                |
| STEAL by THOMPSON,LILI              | 06:32 |       |        |                                       |
| MISSED LAYUP by JOHNSON,KAYLEE      | 06:15 |       |        |                                       |
| REBOUND (OFF) by JOHNSON, KAYLEE    | 06:15 |       |        |                                       |
| MISSED TIPIN by JOHNSON,KAYLEE      | 06:13 |       |        |                                       |
|                                     | 06:13 |       |        | REBOUND (DEF) by PETERSEN,LEXI        |
|                                     | 06:06 | 7-5   | H 2    | GOOD! LAYUP by PETERSEN,LEXI [FB/PNT] |
| MISSED LAYUP by JOHNSON,KAYLEE      | 05:56 |       |        |                                       |
|                                     | 05:56 |       |        | REBOUND (DEF) by VANDENBERG, JACINTA  |
|                                     | 05:55 |       |        | SUB IN: BRENNER,LIZ                   |
|                                     | 05:55 |       |        | SUB OUT: ALLEYNE, JILLIAN             |
| FOUL by JOHNSON, KAYLEE             | 05:30 |       |        |                                       |
|                                     | 05:30 | 8-5   | H 3    | GOOD! FT by BRENNER,LIZ               |
|                                     | 05:30 |       |        | MISSED FT by BRENNER,LIZ              |
| REBOUND (DEF) by SNIEZEK, MARTA     | 05:30 |       |        |                                       |
| SUB IN: SMITH,ALANNA                | 05:30 |       |        |                                       |
| SUB OUT: JOHNSON,KAYLEE             | 05:30 |       |        |                                       |
| TURNOVER by THOMPSON,LILI           | 05:19 |       |        |                                       |
|                                     | 05:18 |       |        | STEAL by BANDO,LEXI                   |
| FOUL by MCPHEE,BRITTANY             | 05:09 |       |        |                                       |
|                                     | 05:03 |       |        | MISSED 3PTR by BANDO,LEXI             |
|                                     | 05:03 |       |        | REBOUND (OFF) by BRENNER,LIZ          |
|                                     | 04:47 |       |        | MISSED 3PTR by CAZORLA, MAITE         |

| VISITORS: Stanford                       | Time  | Score | Margin | HOME: Oregon                          |
|------------------------------------------|-------|-------|--------|---------------------------------------|
| REBOUND (DEF) by SMITH,ALANNA            | 04:47 |       |        |                                       |
| MISSED LAYUP by SMITH,ALANNA             | 04:35 |       |        |                                       |
| REBOUND (OFF) by SMITH,ALANNA            | 04:35 |       |        |                                       |
| TURNOVER by THOMPSON,LILI                | 04:30 |       |        |                                       |
|                                          | 04:30 |       |        | TIMEOUT media                         |
| SUB IN: SAMUELSON, KARLIE                | 04:30 |       |        |                                       |
| SUB IN: ROBERSON,BRIANA                  | 04:30 |       |        |                                       |
| SUB OUT: THOMPSON,LILI                   | 04:30 |       |        |                                       |
| SUB OUT: MCPHEE,BRITTANY                 | 04:30 |       |        |                                       |
|                                          | 04:30 |       |        | SUB IN: ALLEYNE,JILLIAN               |
|                                          | 04:30 |       |        | SUB OUT: VANDENBERG,JACINTA           |
|                                          | 04:15 | 11-5  | H 6    | GOOD! 3PTR by PETERSEN,LEXI           |
|                                          | 04:15 |       |        | ASSIST by ALLEYNE,JILLIAN             |
| GOOD! 3PTR by SAMUELSON,KARLIE           | 03:47 | 11-8  | H 3    |                                       |
|                                          | 03:23 |       |        | MISSED LAYUP by ALLEYNE, JILLIAN      |
| REBOUND (DEF) by JOHNSON, KAILEE         | 03:23 |       |        |                                       |
| MISSED LAYUP by ROBERSON,BRIANA          | 03:14 |       |        |                                       |
| •                                        | 03:14 |       |        | REBOUND (DEF) by BRENNER,LIZ          |
|                                          | 03:06 | 13-8  | H 5    | GOOD! LAYUP by CAZORLA,MAITE [FB/PNT] |
| SUB IN: THOMPSON,LILI                    | 02:48 |       |        | , , , , , , , , , , , , , , , , , , , |
| SUB OUT: SNIEZEK,MARTA                   | 02:48 |       |        |                                       |
|                                          | 02:48 |       |        | SUB IN: MOORE,MAR'SHAY                |
|                                          | 02:48 |       |        | SUB OUT: BANDO,LEXI                   |
|                                          | 02:47 |       |        | FOUL by ALLEYNE, JILLIAN              |
| TURNOVER by THOMPSON,LILI                | 02:45 |       |        | 1 332 37 / 122 1112,0122///           |
| TOTAL VERTEN THOMAS CON, ELE             | 02:45 |       |        | STEAL by CAZORLA,MAITE                |
|                                          | 02:33 | 15-8  | H 7    | GOOD! LAYUP by BRENNER,LIZ [PNT]      |
|                                          | 02:33 | 10 0  | 11.7   | ASSIST by CAZORLA,MAITE               |
| GOOD! LAYUP by ROBERSON,BRIANA [FB/PNT]  | 02:06 | 15-10 | H 5    | Addict by GAZGREA, WATE               |
| COOD: EXTOR BY HOBEHOON, BHIANA [FB/FN1] | 02:20 | 15 10 | 113    | MISSED 3PTR by CAZORLA,MAITE          |
|                                          | 02:00 |       |        | •                                     |
| FOUL by SMITH,ALANNA                     | 02:00 |       |        | REBOUND (OFF) by ALLEYNE,JILLIAN      |
| FOOL by SMITH, ALANNA                    |       | 16-10 | H 6    | COORIET by ALLEVAIE III LIAN          |
|                                          | 01:56 | 16-10 | по     | GOOD! FT by ALLEYNE, JILLIAN          |
|                                          | 01:56 |       |        | MISSED FT by ALLEYNE, JILLIAN         |
| OUR IN TOURISON KAYLEE                   | 01:56 |       |        | REBOUND (OFF) by MOORE,MAR'SHAY       |
| SUB IN: JOHNSON,KAYLEE                   | 01:56 |       |        |                                       |
| SUB OUT: SMITH,ALANNA                    | 01:56 |       |        | OUR IN RANGO LEVI                     |
|                                          | 01:56 |       |        | SUB IN: BANDO,LEXI                    |
|                                          | 01:56 |       |        | SUB OUT: PETERSEN,LEXI                |
|                                          | 01:27 | 18-10 | H 8    | GOOD! LAYUP by BRENNER,LIZ [PNT]      |
|                                          | 01:27 |       |        | ASSIST by ALLEYNE, JILLIAN            |
| MISSED JUMPER by ROBERSON,BRIANA         | 01:10 |       |        |                                       |
|                                          | 01:10 |       |        | REBOUND (DEF) by ALLEYNE, JILLIAN     |
|                                          | 00:53 |       |        | MISSED JUMPER by MOORE,MAR'SHAY       |
| BLOCK by JOHNSON,KAYLEE                  | 00:53 |       |        |                                       |
| REBOUND (DEF) by SAMUELSON,KARLIE        | 00:51 |       |        |                                       |
| GOOD! JUMPER by JOHNSON, KAILEE          | 00:26 | 18-12 | H 6    |                                       |
| ASSIST by SAMUELSON,KARLIE               | 00:26 |       |        |                                       |
|                                          | 00:00 |       |        | TURNOVER by BANDO,LEXI                |
|                                          | 00:00 |       |        | FOUL by BANDO,LEXI                    |

| Period 1-only | ln    | Off | 2nd    | Fast  |       |      |                        |
|---------------|-------|-----|--------|-------|-------|------|------------------------|
| renou r-only  | Paint | T/O | Chance | Break | Bench | 2222 |                        |
| STAN          | 6     | 1   | 2      | 2     | 2     |      | Score tied - 2 times   |
| ORE           | 10    | 5   | 6      | 4     | 5     |      | Lead changed - 0 times |