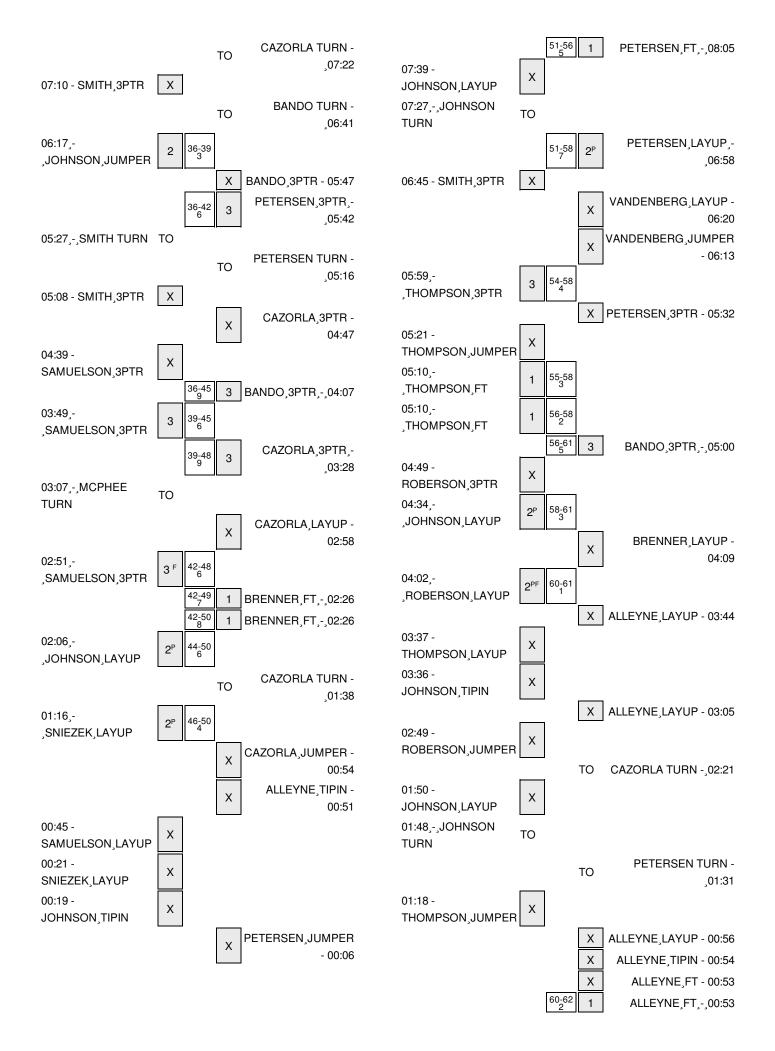

### Stanford vs Oregon 1/15/2016; 6:02 PM at Eugene, Ore. (Matthew Knight Arena) Period 3 Play-By-Play

| VISITORS: Stanford                    | Time  | Score | Margin | HOME: Oregon                         |
|---------------------------------------|-------|-------|--------|--------------------------------------|
|                                       | 09:49 |       |        | MISSED JUMPER by PETERSEN,LEXI       |
| REBOUND (DEF) by JOHNSON, KAILEE      | 09:49 |       |        |                                      |
| TURNOVER by JOHNSON,KAYLEE            | 09:32 |       |        |                                      |
| FOUL by JOHNSON,KAYLEE                | 09:32 |       |        |                                      |
|                                       | 09:22 |       |        | MISSED LAYUP by CAZORLA, MAITE       |
| REBOUND (DEF) by THOMPSON,LILI        | 09:22 |       |        |                                      |
| TURNOVER by THOMPSON,LILI             | 09:19 |       |        |                                      |
|                                       | 09:19 |       |        | STEAL by PETERSEN,LEXI               |
|                                       | 08:57 |       |        | MISSED 3PTR by PETERSEN,LEXI         |
|                                       | 08:57 |       |        | REBOUND (OFF) by ALLEYNE, JILLIAN    |
| FOUL by THOMPSON,LILI                 | 08:53 |       |        |                                      |
|                                       | 08:48 |       |        | TURNOVER by VANDENBERG, JACINTA      |
|                                       | 08:48 |       |        | FOUL by VANDENBERG, JACINTA          |
| GOOD! LAYUP by SAMUELSON,KARLIE [PNT] | 08:31 | 36-34 | H 2    |                                      |
|                                       | 08:07 | 39-34 | H 5    | GOOD! 3PTR by PETERSEN,LEXI          |
|                                       | 08:07 |       |        | ASSIST by CAZORLA, MAITE             |
| TURNOVER by JOHNSON,KAILEE            | 07:33 |       |        |                                      |
|                                       | 07:22 |       |        | TURNOVER by CAZORLA, MAITE           |
| SUB IN: SMITH,ALANNA                  | 07:22 |       |        |                                      |
| SUB OUT: JOHNSON,KAILEE               | 07:22 |       |        |                                      |
| MISSED 3PTR by SMITH,ALANNA           | 07:10 |       |        |                                      |
|                                       | 07:10 |       |        | REBOUND (DEF) by VANDENBERG, JACINTA |
|                                       | 06:41 |       |        | TURNOVER by BANDO,LEXI               |
| STEAL by JOHNSON,KAYLEE               | 06:40 |       |        |                                      |
|                                       | 06:35 |       |        | FOUL by VANDENBERG, JACINTA          |
| SUB IN: ROBERSON,BRIANA               | 06:35 |       |        |                                      |
| SUB OUT: SNIEZEK,MARTA                | 06:35 |       |        |                                      |
|                                       | 06:35 |       |        | SUB IN: BRENNER,LIZ                  |
|                                       | 06:35 |       |        | SUB OUT: VANDENBERG, JACINTA         |
| GOOD! JUMPER by JOHNSON,KAYLEE        | 06:17 | 39-36 | H 3    |                                      |
| ASSIST by ROBERSON, BRIANA            | 06:17 |       |        |                                      |
|                                       | 05:47 |       |        | MISSED 3PTR by BANDO,LEXI            |
|                                       | 05:47 |       |        | REBOUND (OFF) by ALLEYNE, JILLIAN    |
|                                       | 05:42 | 42-36 | H 6    | GOOD! 3PTR by PETERSEN,LEXI          |
|                                       | 05:42 |       |        | ASSIST by ALLEYNE, JILLIAN           |
| TURNOVER by SMITH, ALANNA             | 05:27 |       |        |                                      |
|                                       | 05:27 |       |        | STEAL by PETERSEN,LEXI               |
|                                       | 05:16 |       |        | TURNOVER by PETERSEN,LEXI            |
|                                       | 05:16 |       |        | FOUL by PETERSEN,LEXI                |
| MISSED 3PTR by SMITH,ALANNA           | 05:08 |       |        |                                      |
|                                       | 05:08 |       |        | REBOUND (DEF) by ALLEYNE, JILLIAN    |
|                                       | 04:47 |       |        | MISSED 3PTR by CAZORLA,MAITE         |
| REBOUND (DEF) by ROBERSON, BRIANA     | 04:47 |       |        |                                      |
| MISSED 3PTR by SAMUELSON,KARLIE       | 04:39 |       |        |                                      |
|                                       | 04:39 |       |        | REBOUND (DEF) by ALLEYNE, JILLIAN    |
|                                       | 04:10 |       |        | TIMEOUT MEDIA                        |
| SUB IN: MCPHEE,BRITTANY               | 04:10 |       |        |                                      |