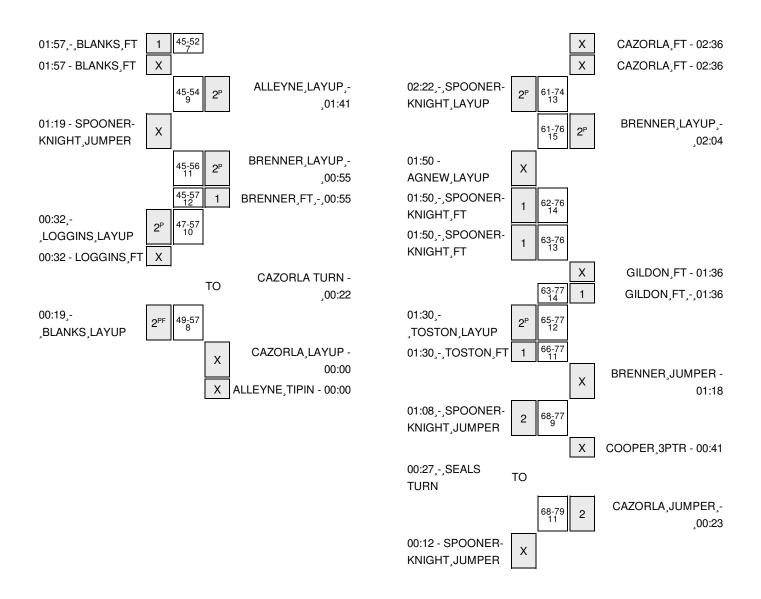

Officials: Melissa Barlow, Rick Showers, Teresa Turner Technical Fouls: Utah Valley- None. Oregon- None.

Attendance: 1033

| Score by periods | 1st | 2nd | 3rd | 4th | Total |
|------------------|-----|-----|-----|-----|-------|
| Utah Valley      | 22  | 15  | 12  | 19  | 68    |
| Oregon           | 22  | 20  | 15  | 22  | 79    |

Last FG - UVU 4th-01:08, ORE 4th-00:23.

| Largest lead - Utan Valley by 5 1st-03:37; Oregon by 19 4th-  |
|---------------------------------------------------------------|
| 05:18                                                         |
| UVU led for 10:17. ORE led for 28:05. Game was tied for 1:38. |

Score tied - 2 times Lead changed - 8 times