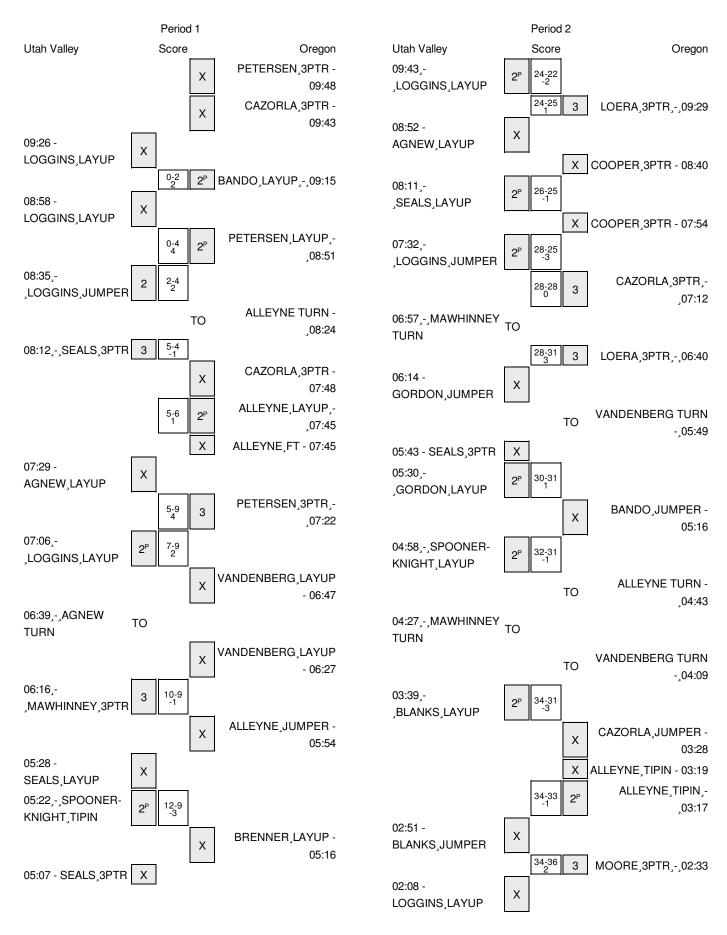

Officials: Melissa Barlow, Rick Showers, Teresa Turner Technical Fouls: Utah Valley- None. Oregon- None.

Attendance: 1033

| Score by periods | 1st | 2nd | 3rd | 4th | Total |
|------------------|-----|-----|-----|-----|-------|
| Utah Valley      | 22  | 15  | 12  | 19  | 68    |
| Oregon           | 22  | 20  | 15  | 22  | 79    |

Last FG - UVU 4th-01:08, ORE 4th-00:23.

| Largest lead - Utan Valley by 5 1st-03:37; Oregon by 19 4th-  |
|---------------------------------------------------------------|
| 05:18                                                         |
| UVU led for 10:17. ORE led for 28:05. Game was tied for 1:38. |

Score tied - 2 times Lead changed - 8 times