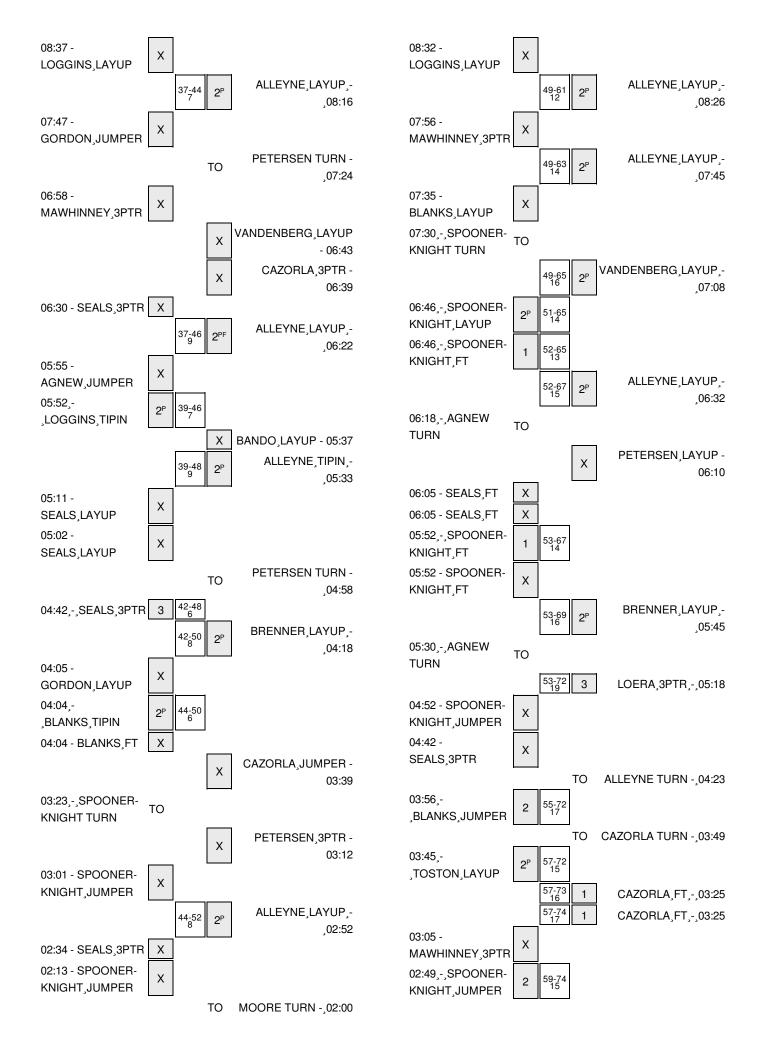

Officials: Melissa Barlow, Rick Showers, Teresa Turner Technical Fouls: Utah Valley- None. Oregon- None.

Attendance: 1033

| Score by periods | 1st | 2nd | 3rd | 4th | Total |
|------------------|-----|-----|-----|-----|-------|
| Utah Valley      | 22  | 15  | 12  | 19  | 68    |
| Oregon           | 22  | 20  | 15  | 22  | 79    |

Last FG - UVU 4th-01:08, ORE 4th-00:23.

| Largest lead - Utan Valley by 5 1st-03:37; Oregon by 19 4th-  |
|---------------------------------------------------------------|
| 05:18                                                         |
| UVU led for 10:17. ORE led for 28:05. Game was tied for 1:38. |

Score tied - 2 times Lead changed - 8 times