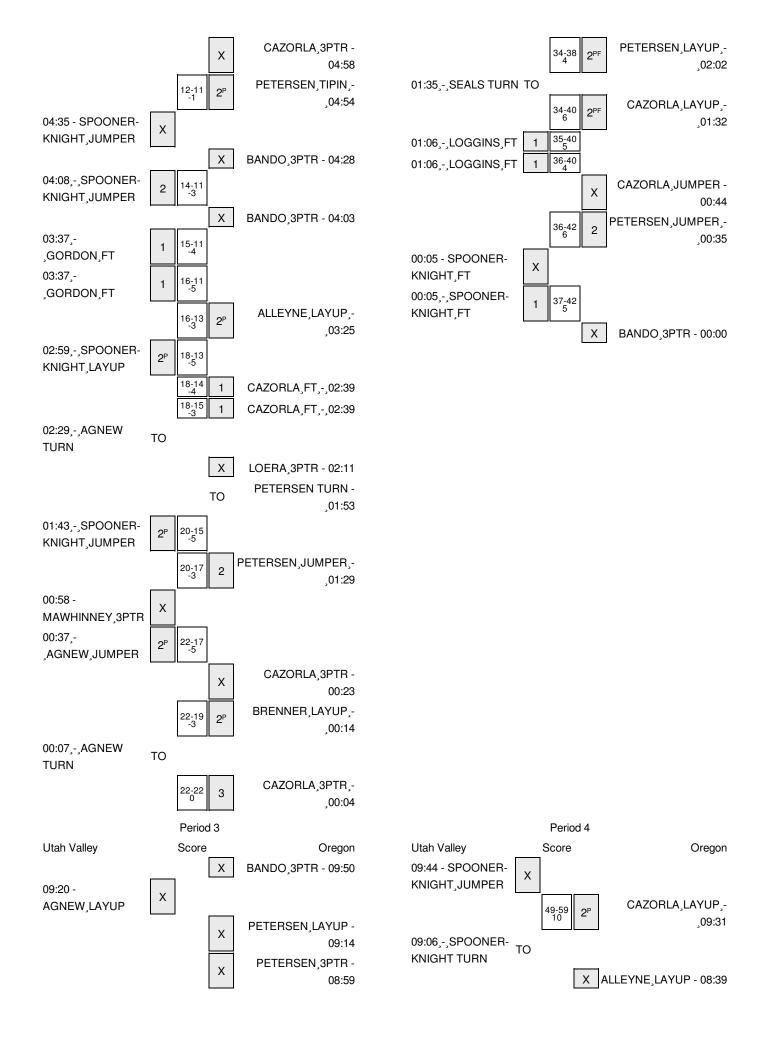

Officials: Melissa Barlow, Rick Showers, Teresa Turner Technical Fouls: Utah Valley- None. Oregon- None.

Attendance: 1033

| Score by periods | 1st | 2nd | 3rd | 4th | Total |
|------------------|-----|-----|-----|-----|-------|
| Utah Valley      | 22  | 15  | 12  | 19  | 68    |
| Oregon           | 22  | 20  | 15  | 22  | 79    |

Last FG - UVU 4th-01:08, ORE 4th-00:23.

| Largest lead - Utan Valley by 5 1st-03:37; Oregon by 19 4th-  |
|---------------------------------------------------------------|
| 05:18                                                         |
| UVU led for 10:17. ORE led for 28:05. Game was tied for 1:38. |

Score tied - 2 times Lead changed - 8 times