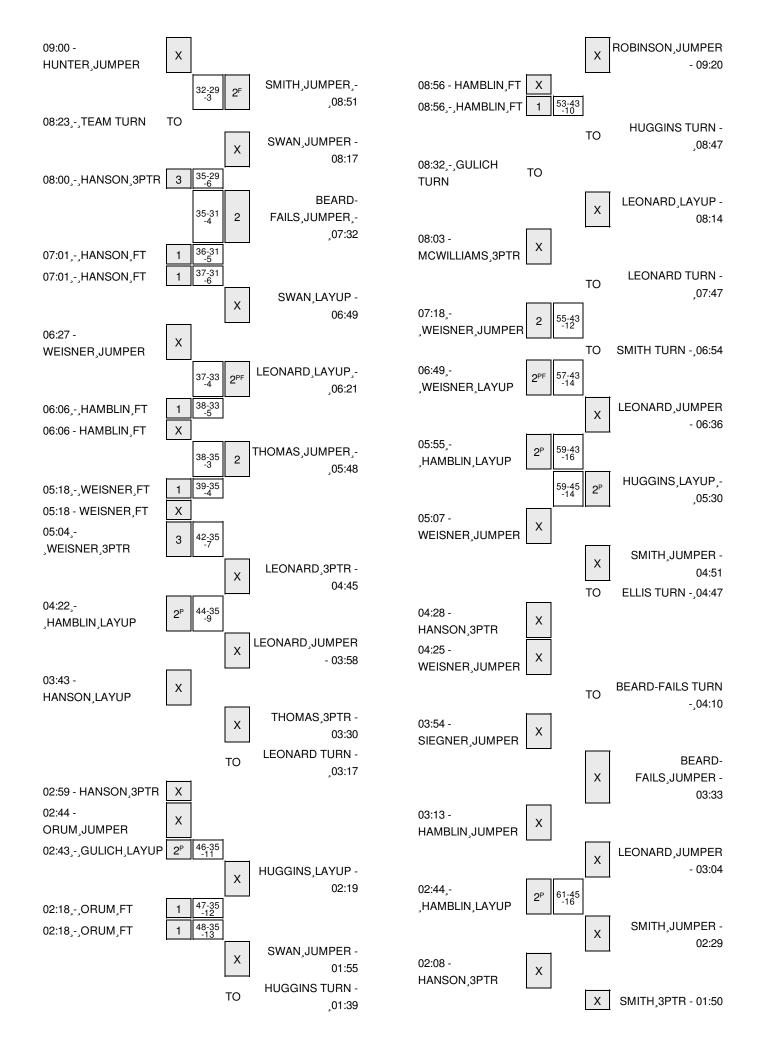

## Oregon State vs Colorado 1/24/2016; 3 p.m. at Boulder, Colo. (Coors Events Center) Period 1 Play-By-Play

| VISITORS: Oregon State            | Time           | Score | Margin | HOME: Colorado                        |
|-----------------------------------|----------------|-------|--------|---------------------------------------|
| MISSED 3PTR by MCWILLIAMS,KATIE   | 09:43          |       |        |                                       |
|                                   | 09:43          |       |        | REBOUND (DEF) by HUGGINS, LAUREN      |
|                                   | 09:18          | 2-0   | H 2    | GOOD! JUMPER by SWAN,JAMEE            |
|                                   | 09:18          |       |        | ASSIST by LEONARD, KENNEDY            |
|                                   | 09:04          |       |        | FOUL by ROBINSON, ALEXIS              |
| GOOD! LAYUP by HAMBLIN,RUTH [PNT] | 08:52          | 2-2   | Т      |                                       |
| ASSIST by HUNTER, DEVEN           | 08:52          |       |        |                                       |
|                                   | 08:41          | 4-2   | H 2    | GOOD! JUMPER by ROBINSON,ALEXIS [PNT] |
| MISSED 3PTR by HUNTER, DEVEN      | 08:24          |       |        |                                       |
|                                   | 08:24          |       |        | REBOUND (DEF) by HUGGINS,LAUREN       |
|                                   | 08:10          |       |        | MISSED 3PTR by HUGGINS,LAUREN         |
|                                   | 08:10          |       |        | REBOUND (OFF) by SMITH,HALEY          |
|                                   | 08:05          | 6-2   | H 4    | GOOD! JUMPER by HUGGINS,LAUREN        |
| MISSED LAYUP by WEISNER, JAMIE    | 07:42          |       |        |                                       |
|                                   | 07:42          |       |        | REBOUND (DEF) by ROBINSON,ALEXIS      |
|                                   | 07:36          |       |        | MISSED LAYUP by ROBINSON,ALEXIS       |
|                                   | 07:36          |       |        | REBOUND (OFF) by SMITH,HALEY          |
|                                   | 07:32          |       |        | MISSED 3PTR by HUGGINS,LAUREN         |
| REBOUND (DEF) by MCWILLIAMS,KATIE | 07:32          |       |        |                                       |
| GOOD! LAYUP by HAMBLIN,RUTH [PNT] | 07:15          | 6-4   | H 2    |                                       |
| ASSIST by HANSON,GABRIELLA        | 07:15          |       |        | MOOFE WAREN AWAREN                    |
| DEDOUND (DEE) L. HUNTED DEVEN     | 06:46          |       |        | MISSED JUMPER by HUGGINS,LAUREN       |
| REBOUND (DEF) by HUNTER, DEVEN    | 06:46          |       |        |                                       |
| MISSED LAYUP by HANSON,GABRIELLA  | 06:38          |       |        |                                       |
| REBOUND (OFF) by HAMBLIN, RUTH    | 06:38<br>06:35 | 6-6   | Т      |                                       |
| GOOD! TIPIN by HAMBLIN,RUTH [PNT] | 06:23          | 0-0   | ļ      | MISSED JUMPER by SMITH, HALEY         |
| REBOUND (DEF) by HAMBLIN,RUTH     | 06:23          |       |        | MISSED JOINIFER BY SWITTH, HALET      |
| GOOD! LAYUP by HAMBLIN,RUTH [PNT] | 06:08          | 6-8   | V 2    |                                       |
| ASSIST by HUNTER, DEVEN           | 06:08          | 0-0   | ٧Z     |                                       |
| Addid by Howler, DEVEN            | 05:43          |       |        | MISSED JUMPER by SWAN,JAMEE           |
| REBOUND (DEF) by HAMBLIN,RUTH     | 05:43          |       |        | MIOOLD BOIM LITTOY OWAIN, DAINILL     |
| TEBOOND (BET) by TIAMBEIN, TO TT  | 05:42          |       |        | FOUL by SMITH, HALEY                  |
| SUB IN: SIEGNER,SAMANTHA          | 05:42          |       |        | 1 COL Sy GWITTI, WILL I               |
| SUB OUT: HUNTER, DEVEN            | 05:42          |       |        |                                       |
| TURNOVER by SIEGNER, SAMANTHA     | 05:25          |       |        |                                       |
| FOUL by SIEGNER,SAMANTHA          | 05:25          |       |        |                                       |
| ,                                 | 05:20          | 8-8   | Т      | GOOD! JUMPER by SMITH, HALEY          |
|                                   | 05:20          |       |        | ASSIST by ROBINSON,ALEXIS             |
| MISSED LAYUP by HAMBLIN,RUTH      | 05:06          |       |        | •                                     |
| •                                 | 05:06          |       |        | REBOUND (DEF) by ROBINSON, ALEXIS     |
|                                   | 04:55          | 10-8  | H 2    | GOOD! JUMPER by SMITH, HALEY          |
|                                   | 04:55          |       |        | ASSIST by ROBINSON, ALEXIS            |
| GOOD! LAYUP by HAMBLIN,RUTH [PNT] | 04:39          | 10-10 | Т      |                                       |
| ASSIST by SIEGNER, SAMANTHA       | 04:39          |       |        |                                       |
|                                   | 04:28          | 12-10 | H 2    | GOOD! LAYUP by SWAN,JAMEE [PNT]       |
|                                   | 04:28          |       |        | ASSIST by SMITH,HALEY                 |
|                                   |                |       |        |                                       |