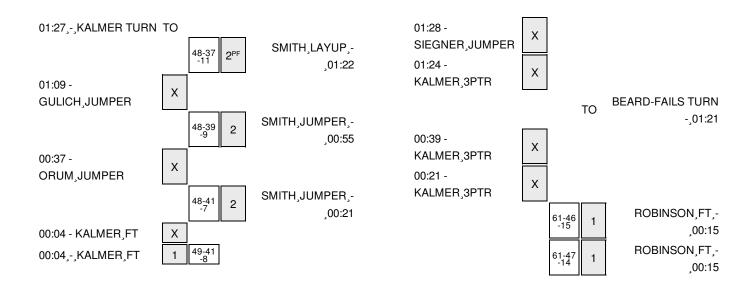

## Oregon State vs Colorado 1/24/2016; 3 p.m. at Boulder, Colo. (Coors Events Center) Period 1 Play-By-Play

| VISITORS: Oregon State            | Time           | Score | Margin | HOME: Colorado                        |
|-----------------------------------|----------------|-------|--------|---------------------------------------|
| MISSED 3PTR by MCWILLIAMS,KATIE   | 09:43          |       |        |                                       |
|                                   | 09:43          |       |        | REBOUND (DEF) by HUGGINS, LAUREN      |
|                                   | 09:18          | 2-0   | H 2    | GOOD! JUMPER by SWAN,JAMEE            |
|                                   | 09:18          |       |        | ASSIST by LEONARD, KENNEDY            |
|                                   | 09:04          |       |        | FOUL by ROBINSON, ALEXIS              |
| GOOD! LAYUP by HAMBLIN,RUTH [PNT] | 08:52          | 2-2   | Т      |                                       |
| ASSIST by HUNTER, DEVEN           | 08:52          |       |        |                                       |
|                                   | 08:41          | 4-2   | H 2    | GOOD! JUMPER by ROBINSON,ALEXIS [PNT] |
| MISSED 3PTR by HUNTER, DEVEN      | 08:24          |       |        |                                       |
|                                   | 08:24          |       |        | REBOUND (DEF) by HUGGINS,LAUREN       |
|                                   | 08:10          |       |        | MISSED 3PTR by HUGGINS,LAUREN         |
|                                   | 08:10          |       |        | REBOUND (OFF) by SMITH,HALEY          |
|                                   | 08:05          | 6-2   | H 4    | GOOD! JUMPER by HUGGINS,LAUREN        |
| MISSED LAYUP by WEISNER, JAMIE    | 07:42          |       |        |                                       |
|                                   | 07:42          |       |        | REBOUND (DEF) by ROBINSON,ALEXIS      |
|                                   | 07:36          |       |        | MISSED LAYUP by ROBINSON,ALEXIS       |
|                                   | 07:36          |       |        | REBOUND (OFF) by SMITH,HALEY          |
|                                   | 07:32          |       |        | MISSED 3PTR by HUGGINS,LAUREN         |
| REBOUND (DEF) by MCWILLIAMS,KATIE | 07:32          |       |        |                                       |
| GOOD! LAYUP by HAMBLIN,RUTH [PNT] | 07:15          | 6-4   | H 2    |                                       |
| ASSIST by HANSON,GABRIELLA        | 07:15          |       |        | MOOFE WAREN AWAREN                    |
| DEDOUND (DEE) L. HUNTED DEVEN     | 06:46          |       |        | MISSED JUMPER by HUGGINS,LAUREN       |
| REBOUND (DEF) by HUNTER, DEVEN    | 06:46          |       |        |                                       |
| MISSED LAYUP by HANSON,GABRIELLA  | 06:38          |       |        |                                       |
| REBOUND (OFF) by HAMBLIN, RUTH    | 06:38<br>06:35 | 6-6   | Т      |                                       |
| GOOD! TIPIN by HAMBLIN,RUTH [PNT] | 06:23          | 0-0   | ļ      | MISSED JUMPER by SMITH, HALEY         |
| REBOUND (DEF) by HAMBLIN,RUTH     | 06:23          |       |        | MISSED JOINIFER BY SWITTH, HALET      |
| GOOD! LAYUP by HAMBLIN,RUTH [PNT] | 06:08          | 6-8   | V 2    |                                       |
| ASSIST by HUNTER, DEVEN           | 06:08          | 0-0   | ٧Z     |                                       |
| Addid by Howler, DEVEN            | 05:43          |       |        | MISSED JUMPER by SWAN,JAMEE           |
| REBOUND (DEF) by HAMBLIN,RUTH     | 05:43          |       |        | MIOOLD BOIM LITTOY OWAIN, DAINILL     |
| TEBOOND (BET) by TIAMBEIN, TO TT  | 05:42          |       |        | FOUL by SMITH, HALEY                  |
| SUB IN: SIEGNER,SAMANTHA          | 05:42          |       |        | 1 COL Sy GWITTI, WILL I               |
| SUB OUT: HUNTER, DEVEN            | 05:42          |       |        |                                       |
| TURNOVER by SIEGNER, SAMANTHA     | 05:25          |       |        |                                       |
| FOUL by SIEGNER,SAMANTHA          | 05:25          |       |        |                                       |
| ,                                 | 05:20          | 8-8   | Т      | GOOD! JUMPER by SMITH, HALEY          |
|                                   | 05:20          |       |        | ASSIST by ROBINSON,ALEXIS             |
| MISSED LAYUP by HAMBLIN,RUTH      | 05:06          |       |        | •                                     |
| •                                 | 05:06          |       |        | REBOUND (DEF) by ROBINSON, ALEXIS     |
|                                   | 04:55          | 10-8  | H 2    | GOOD! JUMPER by SMITH, HALEY          |
|                                   | 04:55          |       |        | ASSIST by ROBINSON, ALEXIS            |
| GOOD! LAYUP by HAMBLIN,RUTH [PNT] | 04:39          | 10-10 | Т      |                                       |
| ASSIST by SIEGNER, SAMANTHA       | 04:39          |       |        |                                       |
|                                   | 04:28          | 12-10 | H 2    | GOOD! LAYUP by SWAN,JAMEE [PNT]       |
|                                   | 04:28          |       |        | ASSIST by SMITH,HALEY                 |
|                                   |                |       |        |                                       |