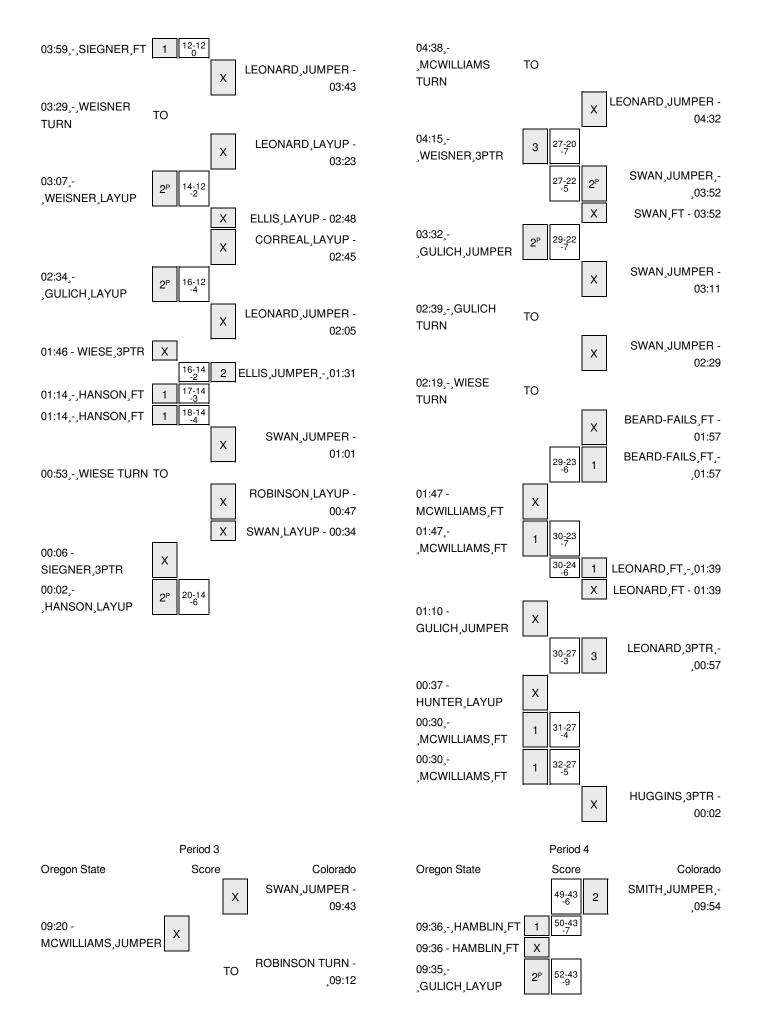

## Oregon State vs Colorado 1/24/2016; 3 p.m. at Boulder, Colo. (Coors Events Center) Period 1 Play-By-Play

| VISITORS: Oregon State            | Time           | Score | Margin | HOME: Colorado                        |
|-----------------------------------|----------------|-------|--------|---------------------------------------|
| MISSED 3PTR by MCWILLIAMS,KATIE   | 09:43          |       |        |                                       |
|                                   | 09:43          |       |        | REBOUND (DEF) by HUGGINS, LAUREN      |
|                                   | 09:18          | 2-0   | H 2    | GOOD! JUMPER by SWAN,JAMEE            |
|                                   | 09:18          |       |        | ASSIST by LEONARD, KENNEDY            |
|                                   | 09:04          |       |        | FOUL by ROBINSON, ALEXIS              |
| GOOD! LAYUP by HAMBLIN,RUTH [PNT] | 08:52          | 2-2   | Т      |                                       |
| ASSIST by HUNTER, DEVEN           | 08:52          |       |        |                                       |
|                                   | 08:41          | 4-2   | H 2    | GOOD! JUMPER by ROBINSON,ALEXIS [PNT] |
| MISSED 3PTR by HUNTER, DEVEN      | 08:24          |       |        |                                       |
|                                   | 08:24          |       |        | REBOUND (DEF) by HUGGINS,LAUREN       |
|                                   | 08:10          |       |        | MISSED 3PTR by HUGGINS,LAUREN         |
|                                   | 08:10          |       |        | REBOUND (OFF) by SMITH,HALEY          |
|                                   | 08:05          | 6-2   | H 4    | GOOD! JUMPER by HUGGINS,LAUREN        |
| MISSED LAYUP by WEISNER, JAMIE    | 07:42          |       |        |                                       |
|                                   | 07:42          |       |        | REBOUND (DEF) by ROBINSON,ALEXIS      |
|                                   | 07:36          |       |        | MISSED LAYUP by ROBINSON,ALEXIS       |
|                                   | 07:36          |       |        | REBOUND (OFF) by SMITH,HALEY          |
|                                   | 07:32          |       |        | MISSED 3PTR by HUGGINS,LAUREN         |
| REBOUND (DEF) by MCWILLIAMS,KATIE | 07:32          |       |        |                                       |
| GOOD! LAYUP by HAMBLIN,RUTH [PNT] | 07:15          | 6-4   | H 2    |                                       |
| ASSIST by HANSON,GABRIELLA        | 07:15          |       |        | MOOFE WAREN AWAREN                    |
| DEDOUND (DEE) L. HUNTED DEVEN     | 06:46          |       |        | MISSED JUMPER by HUGGINS,LAUREN       |
| REBOUND (DEF) by HUNTER, DEVEN    | 06:46          |       |        |                                       |
| MISSED LAYUP by HANSON,GABRIELLA  | 06:38          |       |        |                                       |
| REBOUND (OFF) by HAMBLIN, RUTH    | 06:38<br>06:35 | 6-6   | Т      |                                       |
| GOOD! TIPIN by HAMBLIN,RUTH [PNT] | 06:23          | 0-0   | ļ      | MISSED JUMPER by SMITH, HALEY         |
| REBOUND (DEF) by HAMBLIN,RUTH     | 06:23          |       |        | MISSED JOINIFER BY SWITTH, HALET      |
| GOOD! LAYUP by HAMBLIN,RUTH [PNT] | 06:08          | 6-8   | V 2    |                                       |
| ASSIST by HUNTER, DEVEN           | 06:08          | 0-0   | ٧Z     |                                       |
| Addid by Howler, DEVEN            | 05:43          |       |        | MISSED JUMPER by SWAN,JAMEE           |
| REBOUND (DEF) by HAMBLIN,RUTH     | 05:43          |       |        | MIOOLD BOIM LITTOY OWAIN, DAINILL     |
| TEBOOND (BET) by TIAMBEIN, TO TT  | 05:42          |       |        | FOUL by SMITH, HALEY                  |
| SUB IN: SIEGNER,SAMANTHA          | 05:42          |       |        | 1 COL Sy GWITTI, WILL I               |
| SUB OUT: HUNTER, DEVEN            | 05:42          |       |        |                                       |
| TURNOVER by SIEGNER, SAMANTHA     | 05:25          |       |        |                                       |
| FOUL by SIEGNER,SAMANTHA          | 05:25          |       |        |                                       |
| ,                                 | 05:20          | 8-8   | Т      | GOOD! JUMPER by SMITH, HALEY          |
|                                   | 05:20          |       |        | ASSIST by ROBINSON,ALEXIS             |
| MISSED LAYUP by HAMBLIN,RUTH      | 05:06          |       |        | •                                     |
| •                                 | 05:06          |       |        | REBOUND (DEF) by ROBINSON, ALEXIS     |
|                                   | 04:55          | 10-8  | H 2    | GOOD! JUMPER by SMITH, HALEY          |
|                                   | 04:55          |       |        | ASSIST by ROBINSON, ALEXIS            |
| GOOD! LAYUP by HAMBLIN,RUTH [PNT] | 04:39          | 10-10 | Т      |                                       |
| ASSIST by SIEGNER, SAMANTHA       | 04:39          |       |        |                                       |
|                                   | 04:28          | 12-10 | H 2    | GOOD! LAYUP by SWAN,JAMEE [PNT]       |
|                                   | 04:28          |       |        | ASSIST by SMITH,HALEY                 |
|                                   |                |       |        |                                       |