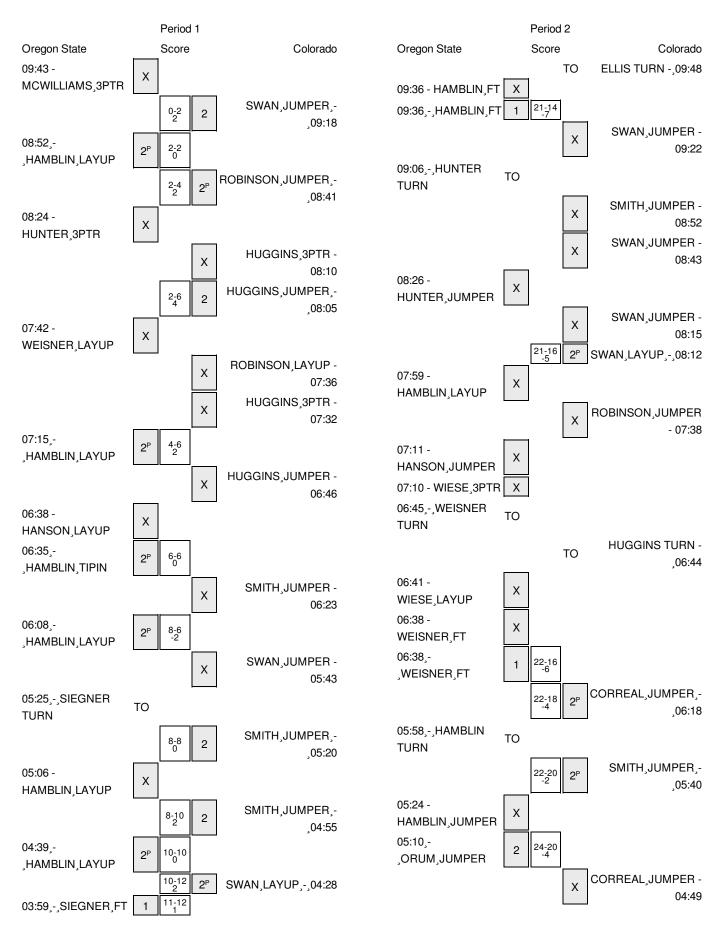

## Oregon State vs Colorado 1/24/2016; 3 p.m. at Boulder, Colo. (Coors Events Center) Period 1 Play-By-Play

| VISITORS: Oregon State            | Time           | Score | Margin | HOME: Colorado                        |
|-----------------------------------|----------------|-------|--------|---------------------------------------|
| MISSED 3PTR by MCWILLIAMS,KATIE   | 09:43          |       |        |                                       |
|                                   | 09:43          |       |        | REBOUND (DEF) by HUGGINS, LAUREN      |
|                                   | 09:18          | 2-0   | H 2    | GOOD! JUMPER by SWAN,JAMEE            |
|                                   | 09:18          |       |        | ASSIST by LEONARD, KENNEDY            |
|                                   | 09:04          |       |        | FOUL by ROBINSON, ALEXIS              |
| GOOD! LAYUP by HAMBLIN,RUTH [PNT] | 08:52          | 2-2   | Т      |                                       |
| ASSIST by HUNTER, DEVEN           | 08:52          |       |        |                                       |
|                                   | 08:41          | 4-2   | H 2    | GOOD! JUMPER by ROBINSON,ALEXIS [PNT] |
| MISSED 3PTR by HUNTER, DEVEN      | 08:24          |       |        |                                       |
|                                   | 08:24          |       |        | REBOUND (DEF) by HUGGINS,LAUREN       |
|                                   | 08:10          |       |        | MISSED 3PTR by HUGGINS,LAUREN         |
|                                   | 08:10          |       |        | REBOUND (OFF) by SMITH,HALEY          |
|                                   | 08:05          | 6-2   | H 4    | GOOD! JUMPER by HUGGINS,LAUREN        |
| MISSED LAYUP by WEISNER, JAMIE    | 07:42          |       |        |                                       |
|                                   | 07:42          |       |        | REBOUND (DEF) by ROBINSON,ALEXIS      |
|                                   | 07:36          |       |        | MISSED LAYUP by ROBINSON,ALEXIS       |
|                                   | 07:36          |       |        | REBOUND (OFF) by SMITH,HALEY          |
|                                   | 07:32          |       |        | MISSED 3PTR by HUGGINS,LAUREN         |
| REBOUND (DEF) by MCWILLIAMS,KATIE | 07:32          |       |        |                                       |
| GOOD! LAYUP by HAMBLIN,RUTH [PNT] | 07:15          | 6-4   | H 2    |                                       |
| ASSIST by HANSON,GABRIELLA        | 07:15          |       |        | MOOFE WAREN AWAREN                    |
| DEDOUND (DEE) L. HUNTED DEVEN     | 06:46          |       |        | MISSED JUMPER by HUGGINS,LAUREN       |
| REBOUND (DEF) by HUNTER, DEVEN    | 06:46          |       |        |                                       |
| MISSED LAYUP by HANSON,GABRIELLA  | 06:38          |       |        |                                       |
| REBOUND (OFF) by HAMBLIN, RUTH    | 06:38<br>06:35 | 6-6   | Т      |                                       |
| GOOD! TIPIN by HAMBLIN,RUTH [PNT] | 06:23          | 0-0   | ļ      | MISSED JUMPER by SMITH, HALEY         |
| REBOUND (DEF) by HAMBLIN,RUTH     | 06:23          |       |        | MISSED JOINIFER BY SWITTH, HALET      |
| GOOD! LAYUP by HAMBLIN,RUTH [PNT] | 06:08          | 6-8   | V 2    |                                       |
| ASSIST by HUNTER, DEVEN           | 06:08          | 0-0   | ٧Z     |                                       |
| Addid by Howler, DEVEN            | 05:43          |       |        | MISSED JUMPER by SWAN,JAMEE           |
| REBOUND (DEF) by HAMBLIN,RUTH     | 05:43          |       |        | MIOOLD BOIM LITTOY OWAIN, DAINILL     |
| TEBOOND (BET) by TIAMBEIN, TO TT  | 05:42          |       |        | FOUL by SMITH, HALEY                  |
| SUB IN: SIEGNER,SAMANTHA          | 05:42          |       |        | 1 COL Sy GWITTI, WILL I               |
| SUB OUT: HUNTER, DEVEN            | 05:42          |       |        |                                       |
| TURNOVER by SIEGNER, SAMANTHA     | 05:25          |       |        |                                       |
| FOUL by SIEGNER,SAMANTHA          | 05:25          |       |        |                                       |
| ,                                 | 05:20          | 8-8   | Т      | GOOD! JUMPER by SMITH, HALEY          |
|                                   | 05:20          |       |        | ASSIST by ROBINSON,ALEXIS             |
| MISSED LAYUP by HAMBLIN,RUTH      | 05:06          |       |        | •                                     |
| •                                 | 05:06          |       |        | REBOUND (DEF) by ROBINSON, ALEXIS     |
|                                   | 04:55          | 10-8  | H 2    | GOOD! JUMPER by SMITH, HALEY          |
|                                   | 04:55          |       |        | ASSIST by ROBINSON, ALEXIS            |
| GOOD! LAYUP by HAMBLIN,RUTH [PNT] | 04:39          | 10-10 | Т      |                                       |
| ASSIST by SIEGNER, SAMANTHA       | 04:39          |       |        |                                       |
|                                   | 04:28          | 12-10 | H 2    | GOOD! LAYUP by SWAN,JAMEE [PNT]       |
|                                   | 04:28          |       |        | ASSIST by SMITH,HALEY                 |
|                                   |                |       |        |                                       |