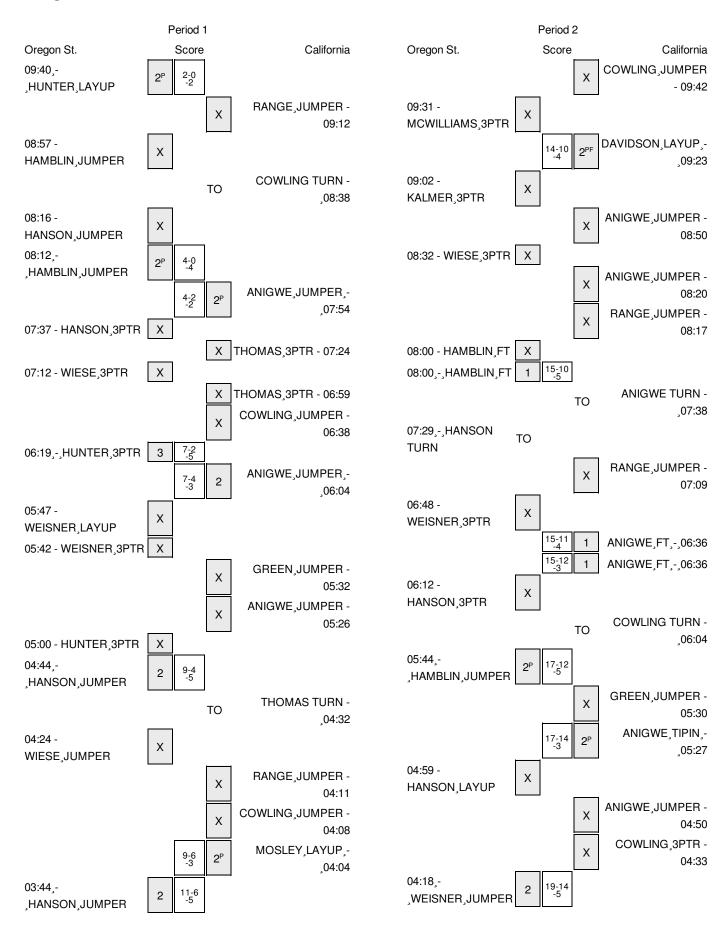

#### Oregon St. vs California 2/28/2016; 11:06 AM at Haas Pavilion, Berkeley, Calif. Period 1 Play-By-Play

| VISITORS: Oregon St.               | Time  | Score | Margin | HOME: California                       |
|------------------------------------|-------|-------|--------|----------------------------------------|
| GOOD! LAYUP by HUNTER, DEVEN [PNT] | 09:40 | 0-2   | V 2    |                                        |
| ASSIST by WEISNER, JAMIE           | 09:40 |       |        |                                        |
|                                    | 09:12 |       |        | MISSED JUMPER by RANGE, COURTNEY       |
| REBOUND (DEF) by HUNTER, DEVEN     | 09:12 |       |        |                                        |
| MISSED JUMPER by HAMBLIN,RUTH      | 08:57 |       |        |                                        |
|                                    | 08:57 |       |        | BLOCK by ANIGWE,KRISTINE               |
|                                    | 08:55 |       |        | REBOUND (DEF) by TEAM                  |
|                                    | 08:38 |       |        | TURNOVER by COWLING, MIKAYLA           |
| MISSED JUMPER by HANSON, GABRIELLA | 08:16 |       |        |                                        |
| REBOUND (OFF) by HAMBLIN,RUTH      | 08:16 |       |        |                                        |
| GOOD! JUMPER by HAMBLIN,RUTH [PNT] | 08:12 | 0-4   | V 4    |                                        |
|                                    | 07:54 | 2-4   | V 2    | GOOD! JUMPER by ANIGWE, KRISTINE [PNT] |
|                                    | 07:54 |       |        | ASSIST by COWLING,MIKAYLA              |
| MISSED 3PTR by HANSON,GABRIELLA    | 07:37 |       |        |                                        |
|                                    | 07:37 |       |        | REBOUND (DEF) by TEAM                  |
| FOUL by HUNTER, DEVEN              | 07:29 |       |        |                                        |
|                                    | 07:24 |       |        | MISSED 3PTR by THOMAS,ASHA             |
| REBOUND (DEF) by WEISNER, JAMIE    | 07:24 |       |        |                                        |
| MISSED 3PTR by WIESE,SYDNEY        | 07:12 |       |        |                                        |
|                                    | 07:12 |       |        | REBOUND (DEF) by GREEN, GABBY          |
|                                    | 06:59 |       |        | MISSED 3PTR by THOMAS,ASHA             |
|                                    | 06:59 |       |        | REBOUND (OFF) by RANGE, COURTNEY       |
|                                    | 06:38 |       |        | MISSED JUMPER by COWLING, MIKAYLA      |
| REBOUND (DEF) by HAMBLIN,RUTH      | 06:38 |       |        |                                        |
| GOOD! 3PTR by HUNTER, DEVEN        | 06:19 | 2-7   | V 5    |                                        |
| ASSIST by HANSON,GABRIELLA         | 06:19 |       |        |                                        |
|                                    | 06:04 | 4-7   | V 3    | GOOD! JUMPER by ANIGWE,KRISTINE        |
|                                    | 06:04 |       |        | ASSIST by THOMAS,ASHA                  |
| MISSED LAYUP by WEISNER, JAMIE     | 05:47 |       |        |                                        |
|                                    | 05:47 |       |        | BLOCK by COWLING, MIKAYLA              |
| REBOUND (OFF) by TEAM              | 05:47 |       |        |                                        |
| MISSED 3PTR by WEISNER, JAMIE      | 05:42 |       |        |                                        |
|                                    | 05:42 |       |        | REBOUND (DEF) by ANIGWE, KRISTINE      |
|                                    | 05:32 |       |        | MISSED JUMPER by GREEN, GABBY          |
| BLOCK by HAMBLIN,RUTH              | 05:32 |       |        |                                        |
|                                    | 05:32 |       |        | REBOUND (OFF) by TEAM                  |
|                                    | 05:26 |       |        | MISSED JUMPER by ANIGWE, KRISTINE      |
| BLOCK by HAMBLIN,RUTH              | 05:25 |       |        |                                        |
| REBOUND (DEF) by HAMBLIN,RUTH      | 05:24 |       |        |                                        |
| MISSED 3PTR by HUNTER, DEVEN       | 05:00 |       |        |                                        |
| REBOUND (OFF) by WEISNER, JAMIE    | 05:00 |       |        |                                        |
| GOOD! JUMPER by HANSON, GABRIELLA  | 04:44 | 4-9   | V 5    |                                        |
| ASSIST by HUNTER, DEVEN            | 04:44 |       |        |                                        |
|                                    | 04:32 |       |        | TURNOVER by THOMAS, ASHA               |
| STEAL by WIESE,SYDNEY              | 04:31 |       |        |                                        |
| MISSED JUMPER by WIESE, SYDNEY     | 04:24 |       |        |                                        |
|                                    | 04:24 |       |        | REBOUND (DEF) by RANGE, COURTNEY       |

| VISITORS: Oregon St.                  | Time  | Score | Margin | HOME: California                       |
|---------------------------------------|-------|-------|--------|----------------------------------------|
|                                       | 04:11 |       |        | MISSED JUMPER by RANGE, COURTNEY       |
|                                       | 04:11 |       |        | REBOUND (DEADB) by TEAM                |
| FOUL by HANSON,GABRIELLA              | 04:09 |       |        |                                        |
|                                       | 04:09 |       |        | TIMEOUT media                          |
| SUB IN: GULICH,MARIE                  | 04:09 |       |        |                                        |
| SUB OUT: HAMBLIN,RUTH                 | 04:09 |       |        |                                        |
|                                       | 04:09 |       |        | SUB IN: DAVIDSON,PENINA                |
|                                       | 04:09 |       |        | SUB IN: MOSLEY,MAANE                   |
|                                       | 04:09 |       |        | SUB OUT: THOMAS,ASHA                   |
|                                       | 04:09 |       |        | SUB OUT: ANIGWE,KRISTINE               |
|                                       | 04:08 |       |        | MISSED JUMPER by COWLING, MIKAYLA      |
|                                       | 04:08 |       |        | REBOUND (OFF) by MOSLEY, MAANE         |
|                                       | 04:04 | 6-9   | V 3    | GOOD! LAYUP by MOSLEY, MAANE [PNT]     |
| GOOD! JUMPER by HANSON, GABRIELLA     | 03:44 | 6-11  | V 5    |                                        |
|                                       | 03:29 |       |        | MISSED 3PTR by RANGE, COURTNEY         |
| REBOUND (DEF) by HANSON, GABRIELLA    | 03:29 |       |        |                                        |
| MISSED 3PTR by HANSON,GABRIELLA       | 03:10 |       |        |                                        |
|                                       | 03:10 |       |        | REBOUND (DEF) by GREEN, GABBY          |
|                                       | 02:56 | 8-11  | V 3    | GOOD! JUMPER by DAVIDSON, PENINA [PNT] |
| MISSED JUMPER by GULICH, MARIE        | 02:31 |       |        |                                        |
| REBOUND (OFF) by GULICH, MARIE        | 02:31 |       |        |                                        |
| TURNOVER by WEISNER, JAMIE            | 02:08 |       |        |                                        |
|                                       | 02:07 |       |        | STEAL by COWLING,MIKAYLA               |
|                                       | 01:58 |       |        | MISSED JUMPER by DAVIDSON,PENINA       |
| REBOUND (DEF) by WIESE,SYDNEY         | 01:58 |       |        | ·                                      |
| SUB IN: SIEGNER, SAMANTHA             | 01:51 |       |        |                                        |
| SUB IN: MCWILLIAMS,KATIE              | 01:51 |       |        |                                        |
| SUB IN: HAMBLIN,RUTH                  | 01:51 |       |        |                                        |
| SUB OUT: HANSON,GABRIELLA             | 01:51 |       |        |                                        |
| SUB OUT: HUNTER, DEVEN                | 01:51 |       |        |                                        |
| SUB OUT: GULICH,MARIE                 | 01:51 |       |        |                                        |
|                                       | 01:51 |       |        | SUB IN: ANIGWE,KRISTINE                |
|                                       | 01:51 |       |        | SUB OUT: RANGE, COURTNEY               |
| TURNOVER by SIEGNER, SAMANTHA         | 01:39 |       |        |                                        |
| , i                                   | 01:09 |       |        | TURNOVER by GREEN, GABBY               |
| MISSED JUMPER by WIESE,SYDNEY         | 00:59 |       |        | ,                                      |
| •                                     | 00:59 |       |        | REBOUND (DEF) by ANIGWE,KRISTINE       |
|                                       | 00:49 |       |        | MISSED JUMPER by COWLING, MIKAYLA      |
| REBOUND (DEF) by HAMBLIN,RUTH         | 00:49 |       |        | •                                      |
| GOOD! 3PTR by WEISNER, JAMIE          | 00:28 | 8-14  | V 6    |                                        |
| · · · · · · · · · · · · · · · · · · · | 00:03 |       |        | TURNOVER by DAVIDSON, PENINA           |
| MISSED JUMPER by MCWILLIAMS,KATIE     | 00:00 |       |        |                                        |
|                                       | 00:00 |       |        | REBOUND (DEADB) by TEAM                |
|                                       | 55.55 |       |        | =2002 (222) 12/11/11                   |