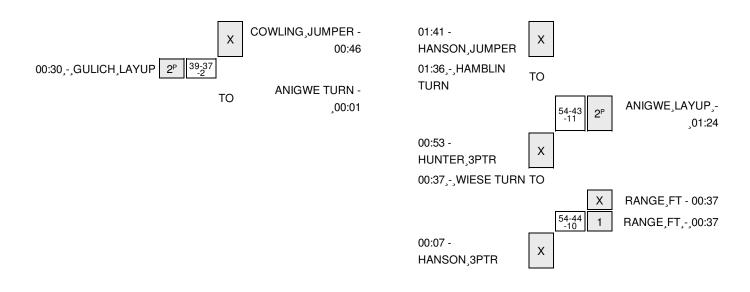

| VISITORS: Oregon St.              | Time  | Score | Margin | HOME: California                     |
|-----------------------------------|-------|-------|--------|--------------------------------------|
|                                   | 04:25 |       |        | TIMEOUT 30SEC                        |
| SUB IN: HUNTER, DEVEN             | 04:25 |       |        |                                      |
| SUB OUT: SIEGNER,SAMANTHA         | 04:25 |       |        |                                      |
|                                   | 04:25 |       |        | SUB IN: MOSLEY,MAANE                 |
|                                   | 04:25 |       |        | SUB IN: DAVIDSON,PENINA              |
|                                   | 04:25 |       |        | SUB OUT: THOMAS,ASHA                 |
|                                   | 04:25 |       |        | SUB OUT: RANGE,COURTNEY              |
|                                   | 04:08 |       |        | TURNOVER by GREEN,GABBY              |
| STEAL by HAMBLIN,RUTH             | 04:07 |       |        |                                      |
| MISSED JUMPER by HAMBLIN,RUTH     | 03:52 |       |        |                                      |
|                                   | 03:52 |       |        | REBOUND (DEF) by GREEN, GABBY        |
|                                   | 03:26 | 35-32 | H 3    | GOOD! 3PTR by COWLING,MIKAYLA        |
|                                   | 03:26 |       |        | ASSIST by GREEN,GABBY                |
| TURNOVER by WIESE,SYDNEY          | 03:03 |       |        |                                      |
| FOUL by WEISNER, JAMIE            | 02:53 |       |        |                                      |
| SUB IN: GULICH,MARIE              | 02:53 |       |        |                                      |
| SUB OUT: HUNTER, DEVEN            | 02:53 |       |        |                                      |
|                                   | 02:53 |       |        | SUB IN: THOMAS,ASHA                  |
|                                   | 02:53 |       |        | SUB OUT: MOSLEY,MAANE                |
|                                   | 02:52 | 37-32 | H 5    | GOOD! LAYUP by ANIGWE,KRISTINE [PNT] |
|                                   | 02:52 |       |        | ASSIST by THOMAS,ASHA                |
| MISSED JUMPER by GULICH, MARIE    | 02:38 |       |        |                                      |
| REBOUND (OFF) by HAMBLIN,RUTH     | 02:38 |       |        |                                      |
|                                   | 02:35 |       |        | FOUL by ANIGWE,KRISTINE              |
|                                   | 02:35 |       |        | SUB IN: RANGE,COURTNEY               |
|                                   | 02:35 |       |        | SUB OUT: ANIGWE,KRISTINE             |
| MISSED LAYUP by WIESE,SYDNEY      | 02:20 |       |        |                                      |
| REBOUND (OFF) by HAMBLIN,RUTH     | 02:20 |       |        |                                      |
|                                   | 02:18 |       |        | FOUL by DAVIDSON,PENINA              |
| GOOD! FT by HAMBLIN,RUTH          | 02:18 | 37-33 | H 4    |                                      |
| GOOD! FT by HAMBLIN,RUTH          | 02:18 | 37-34 | H 3    |                                      |
|                                   | 02:00 |       |        | MISSED JUMPER by RANGE, COURTNEY     |
| REBOUND (DEF) by HAMBLIN,RUTH     | 02:00 |       |        |                                      |
| GOOD! 3PTR by WIESE,SYDNEY        | 01:49 | 37-37 | Т      |                                      |
| ASSIST by WEISNER, JAMIE          | 01:49 |       |        |                                      |
|                                   | 01:27 |       |        | MISSED 3PTR by THOMAS,ASHA           |
| REBOUND (DEF) by TEAM             | 01:27 |       |        |                                      |
|                                   | 01:23 |       |        | SUB IN: ANIGWE,KRISTINE              |
|                                   | 01:23 |       |        | SUB OUT: DAVIDSON,PENINA             |
| TURNOVER by HAMBLIN,RUTH          | 01:07 |       |        |                                      |
|                                   | 01:07 |       |        | SUB IN: MOSLEY,MAANE                 |
|                                   | 01:07 |       |        | SUB OUT: RANGE, COURTNEY             |
|                                   | 00:46 |       |        | MISSED JUMPER by COWLING, MIKAYLA    |
| REBOUND (DEF) by HAMBLIN,RUTH     | 00:46 |       |        |                                      |
|                                   | 00:35 |       |        | FOUL by COWLING, MIKAYLA             |
| GOOD! LAYUP by GULICH,MARIE [PNT] | 00:30 | 37-39 | V 2    |                                      |
| ASSIST by WEISNER, JAMIE          | 00:30 |       |        |                                      |
|                                   | 00:01 |       |        | TURNOVER by ANIGWE, KRISTINE         |