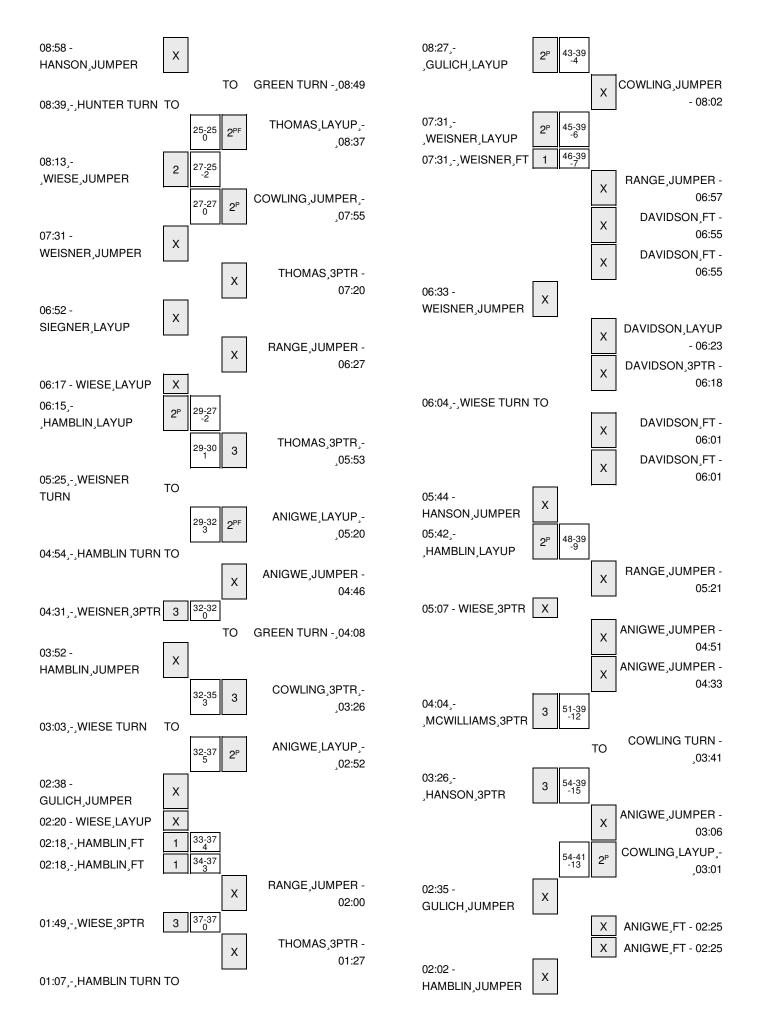

### Oregon St. vs California 2/28/2016; 11:06 AM at Haas Pavilion, Berkeley, Calif. Period 3 Play-By-Play

| VISITORS: Oregon St.               | Time  | Score | Margin | HOME: California                        |
|------------------------------------|-------|-------|--------|-----------------------------------------|
| MISSED JUMPER by HAMBLIN,RUTH      | 09:49 |       |        |                                         |
| REBOUND (OFF) by HUNTER, DEVEN     | 09:49 |       |        |                                         |
| MISSED JUMPER by HUNTER, DEVEN     | 09:39 |       |        |                                         |
|                                    | 09:39 |       |        | REBOUND (DEF) by GREEN, GABBY           |
|                                    | 09:31 | 21-24 | V 3    | GOOD! LAYUP by RANGE, COURTNEY [FB/PNT] |
|                                    | 09:21 |       |        | FOUL by ANIGWE,KRISTINE                 |
| GOOD! FT by HUNTER, DEVEN          | 09:21 | 21-25 | V 4    |                                         |
| MISSED FT by HUNTER, DEVEN         | 09:21 |       |        |                                         |
|                                    | 09:21 |       |        | REBOUND (DEF) by GREEN, GABBY           |
|                                    | 09:14 | 23-25 | V 2    | GOOD! LAYUP by ANIGWE,KRISTINE [FB/PNT] |
|                                    | 09:14 |       |        | ASSIST by COWLING, MIKAYLA              |
| MISSED JUMPER by HANSON, GABRIELLA | 08:58 |       |        |                                         |
|                                    | 08:58 |       |        | REBOUND (DEF) by GREEN, GABBY           |
|                                    | 08:49 |       |        | TURNOVER by GREEN, GABBY                |
| TURNOVER by HUNTER, DEVEN          | 08:39 |       |        |                                         |
|                                    | 08:38 |       |        | STEAL by THOMAS,ASHA                    |
|                                    | 08:37 | 25-25 | Т      | GOOD! LAYUP by THOMAS,ASHA [FB/PNT]     |
| TIMEOUT 30SEC                      | 08:25 |       |        |                                         |
| SUB IN: SIEGNER,SAMANTHA           | 08:25 |       |        |                                         |
| SUB OUT: HUNTER, DEVEN             | 08:25 |       |        |                                         |
| GOOD! JUMPER by WIESE,SYDNEY       | 08:13 | 25-27 | V 2    |                                         |
| ASSIST by HAMBLIN,RUTH             | 08:13 |       |        |                                         |
|                                    | 07:55 | 27-27 | Т      | GOOD! JUMPER by COWLING, MIKAYLA [PNT]  |
| MISSED JUMPER by WEISNER, JAMIE    | 07:31 |       |        |                                         |
|                                    | 07:31 |       |        | REBOUND (DEF) by GREEN,GABBY            |
|                                    | 07:20 |       |        | MISSED 3PTR by THOMAS,ASHA              |
| REBOUND (DEF) by SIEGNER,SAMANTHA  | 07:20 |       |        |                                         |
| MISSED LAYUP by SIEGNER, SAMANTHA  | 06:52 |       |        |                                         |
|                                    | 06:52 |       |        | REBOUND (DEF) by THOMAS,ASHA            |
|                                    | 06:27 |       |        | MISSED JUMPER by RANGE, COURTNEY        |
| BLOCK by HAMBLIN,RUTH              | 06:27 |       |        |                                         |
| REBOUND (DEF) by WEISNER, JAMIE    | 06:25 |       |        |                                         |
| MISSED LAYUP by WIESE, SYDNEY      | 06:17 |       |        |                                         |
| REBOUND (OFF) by HAMBLIN,RUTH      | 06:17 |       |        |                                         |
| GOOD! LAYUP by HAMBLIN,RUTH [PNT]  | 06:15 | 27-29 | V 2    |                                         |
|                                    | 05:53 | 30-29 | H 1    | GOOD! 3PTR by THOMAS,ASHA               |
|                                    | 05:53 |       |        | ASSIST by COWLING, MIKAYLA              |
| TURNOVER by WEISNER, JAMIE         | 05:25 |       |        |                                         |
|                                    | 05:24 |       |        | STEAL by COWLING, MIKAYLA               |
|                                    | 05:20 | 32-29 | H 3    | GOOD! LAYUP by ANIGWE,KRISTINE [FB/PNT] |
|                                    | 05:20 |       |        | ASSIST by COWLING,MIKAYLA               |
| TURNOVER by HAMBLIN,RUTH           | 04:54 |       |        |                                         |
| ,                                  | 04:53 |       |        | STEAL by THOMAS,ASHA                    |
|                                    | 04:46 |       |        | MISSED JUMPER by ANIGWE, KRISTINE       |
| REBOUND (DEF) by HAMBLIN,RUTH      | 04:46 |       |        | -, <u>,</u>                             |
| GOOD! 3PTR by WEISNER, JAMIE       | 04:31 | 32-32 | Т      |                                         |
| ASSIST by SIEGNER,SAMANTHA         | 04:31 |       |        |                                         |
| ,-                                 |       |       |        |                                         |

| VISITORS: Oregon St.              | Time  | Score | Margin | HOME: California                     |
|-----------------------------------|-------|-------|--------|--------------------------------------|
|                                   | 04:25 |       |        | TIMEOUT 30SEC                        |
| SUB IN: HUNTER, DEVEN             | 04:25 |       |        |                                      |
| SUB OUT: SIEGNER,SAMANTHA         | 04:25 |       |        |                                      |
|                                   | 04:25 |       |        | SUB IN: MOSLEY,MAANE                 |
|                                   | 04:25 |       |        | SUB IN: DAVIDSON,PENINA              |
|                                   | 04:25 |       |        | SUB OUT: THOMAS,ASHA                 |
|                                   | 04:25 |       |        | SUB OUT: RANGE,COURTNEY              |
|                                   | 04:08 |       |        | TURNOVER by GREEN,GABBY              |
| STEAL by HAMBLIN,RUTH             | 04:07 |       |        |                                      |
| MISSED JUMPER by HAMBLIN,RUTH     | 03:52 |       |        |                                      |
|                                   | 03:52 |       |        | REBOUND (DEF) by GREEN, GABBY        |
|                                   | 03:26 | 35-32 | H 3    | GOOD! 3PTR by COWLING,MIKAYLA        |
|                                   | 03:26 |       |        | ASSIST by GREEN,GABBY                |
| TURNOVER by WIESE,SYDNEY          | 03:03 |       |        |                                      |
| FOUL by WEISNER, JAMIE            | 02:53 |       |        |                                      |
| SUB IN: GULICH,MARIE              | 02:53 |       |        |                                      |
| SUB OUT: HUNTER, DEVEN            | 02:53 |       |        |                                      |
|                                   | 02:53 |       |        | SUB IN: THOMAS,ASHA                  |
|                                   | 02:53 |       |        | SUB OUT: MOSLEY,MAANE                |
|                                   | 02:52 | 37-32 | H 5    | GOOD! LAYUP by ANIGWE,KRISTINE [PNT] |
|                                   | 02:52 |       |        | ASSIST by THOMAS,ASHA                |
| MISSED JUMPER by GULICH, MARIE    | 02:38 |       |        |                                      |
| REBOUND (OFF) by HAMBLIN,RUTH     | 02:38 |       |        |                                      |
|                                   | 02:35 |       |        | FOUL by ANIGWE,KRISTINE              |
|                                   | 02:35 |       |        | SUB IN: RANGE,COURTNEY               |
|                                   | 02:35 |       |        | SUB OUT: ANIGWE,KRISTINE             |
| MISSED LAYUP by WIESE,SYDNEY      | 02:20 |       |        |                                      |
| REBOUND (OFF) by HAMBLIN,RUTH     | 02:20 |       |        |                                      |
|                                   | 02:18 |       |        | FOUL by DAVIDSON,PENINA              |
| GOOD! FT by HAMBLIN,RUTH          | 02:18 | 37-33 | H 4    |                                      |
| GOOD! FT by HAMBLIN,RUTH          | 02:18 | 37-34 | H 3    |                                      |
|                                   | 02:00 |       |        | MISSED JUMPER by RANGE, COURTNEY     |
| REBOUND (DEF) by HAMBLIN,RUTH     | 02:00 |       |        |                                      |
| GOOD! 3PTR by WIESE,SYDNEY        | 01:49 | 37-37 | Т      |                                      |
| ASSIST by WEISNER, JAMIE          | 01:49 |       |        |                                      |
|                                   | 01:27 |       |        | MISSED 3PTR by THOMAS,ASHA           |
| REBOUND (DEF) by TEAM             | 01:27 |       |        |                                      |
|                                   | 01:23 |       |        | SUB IN: ANIGWE,KRISTINE              |
|                                   | 01:23 |       |        | SUB OUT: DAVIDSON,PENINA             |
| TURNOVER by HAMBLIN,RUTH          | 01:07 |       |        |                                      |
|                                   | 01:07 |       |        | SUB IN: MOSLEY,MAANE                 |
|                                   | 01:07 |       |        | SUB OUT: RANGE, COURTNEY             |
|                                   | 00:46 |       |        | MISSED JUMPER by COWLING, MIKAYLA    |
| REBOUND (DEF) by HAMBLIN,RUTH     | 00:46 |       |        |                                      |
|                                   | 00:35 |       |        | FOUL by COWLING, MIKAYLA             |
| GOOD! LAYUP by GULICH,MARIE [PNT] | 00:30 | 37-39 | V 2    |                                      |
| ASSIST by WEISNER, JAMIE          | 00:30 |       |        |                                      |
|                                   | 00:01 |       |        | TURNOVER by ANIGWE, KRISTINE         |