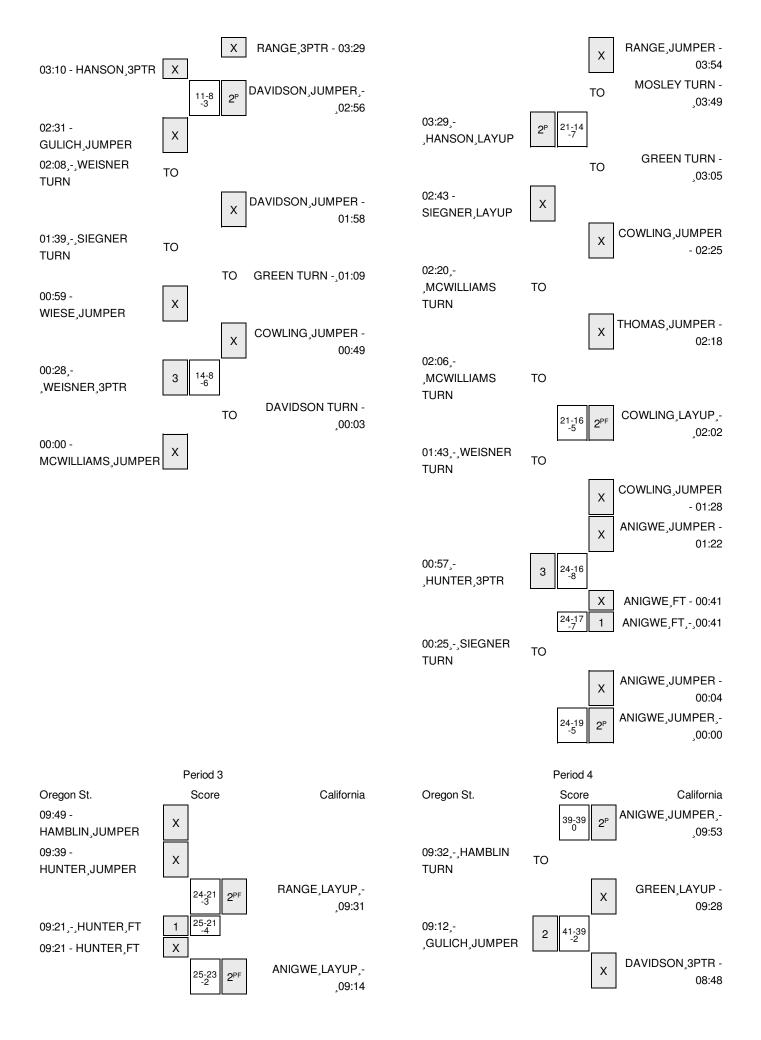

### Oregon St. vs California 2/28/2016; 11:06 AM at Haas Pavilion, Berkeley, Calif. Period 2 Play-By-Play

| VISITORS: Oregon St.            | Time  | Score | Margin | HOME: California                        |
|---------------------------------|-------|-------|--------|-----------------------------------------|
| SUB IN: KALMER,TAYLOR           | 10:00 |       |        |                                         |
| SUB IN: MCWILLIAMS,KATIE        | 10:00 |       |        |                                         |
| SUB OUT: HANSON,GABRIELLA       | 10:00 |       |        |                                         |
| SUB OUT: WEISNER, JAMIE         | 10:00 |       |        |                                         |
| ,                               | 10:00 |       |        | SUB IN: DAVIDSON,PENINA                 |
|                                 | 10:00 |       |        | SUB OUT: RANGE,COURTNEY                 |
|                                 | 09:42 |       |        | MISSED JUMPER by COWLING, MIKAYLA       |
| REBOUND (DEF) by HAMBLIN,RUTH   | 09:42 |       |        | ,                                       |
| MISSED 3PTR by MCWILLIAMS,KATIE | 09:31 |       |        |                                         |
|                                 | 09:31 |       |        | REBOUND (DEF) by COWLING, MIKAYLA       |
|                                 | 09:23 | 10-14 | V 4    | GOOD! LAYUP by DAVIDSON,PENINA [FB/PNT] |
|                                 | 09:23 | 10 14 | • -    | ASSIST by GREEN,GABBY                   |
|                                 | 09:09 |       |        | FOUL by THOMAS, ASHA                    |
|                                 | 09:09 |       |        | SUB IN: RANGE, COURTNEY                 |
|                                 | 09:09 |       |        | SUB OUT: COWLING, MIKAYLA               |
| MISSED 3PTR by KALMER,TAYLOR    | 09:09 |       |        | 30B 001. GOWEING, WIRATEA               |
| WISSED SFIR BY RALWEN, TATLOR   | 09:02 |       |        | REBOUND (DEF) by DAVIDSON,PENINA        |
|                                 | 09.02 |       |        | , , , , , , , , , , , , , , , , , , ,   |
| DEDOLIND (DEE) by WIEGE CVDNEY  |       |       |        | MISSED JUMPER by ANIGWE,KRISTINE        |
| REBOUND (DEF) by WIESE,SYDNEY   | 08:50 |       |        | FOLUL IN ANIIONE PRIOTINE               |
| MICOED OPTO L. MIEOE OVONEV     | 08:33 |       |        | FOUL by ANIGWE,KRISTINE                 |
| MISSED 3PTR by WIESE,SYDNEY     | 08:32 |       |        | DEDOLIND (DED.) AND ME KRIOTINE         |
|                                 | 08:32 |       |        | REBOUND (DEF) by ANIGWE, KRISTINE       |
|                                 | 08:20 |       |        | MISSED JUMPER by ANIGWE,KRISTINE        |
|                                 | 08:20 |       |        | REBOUND (OFF) by RANGE, COURTNEY        |
|                                 | 08:17 |       |        | MISSED JUMPER by RANGE, COURTNEY        |
| REBOUND (DEF) by WIESE,SYDNEY   | 08:17 |       |        |                                         |
|                                 | 08:00 |       |        | FOUL by RANGE, COURTNEY                 |
| MISSED FT by HAMBLIN,RUTH       | 08:00 |       |        |                                         |
| REBOUND (DEADB) by TEAM         | 08:00 |       |        |                                         |
| GOOD! FT by HAMBLIN,RUTH        | 08:00 | 10-15 | V 5    |                                         |
| SUB IN: WEISNER, JAMIE          | 08:00 |       |        |                                         |
| SUB IN: HANSON,GABRIELLA        | 08:00 |       |        |                                         |
| SUB OUT: KALMER,TAYLOR          | 08:00 |       |        |                                         |
| SUB OUT: MCWILLIAMS,KATIE       | 08:00 |       |        |                                         |
|                                 | 07:38 |       |        | TURNOVER by ANIGWE, KRISTINE            |
| TURNOVER by HANSON, GABRIELLA   | 07:29 |       |        |                                         |
|                                 | 07:28 |       |        | SUB IN: MOSLEY,MAANE                    |
|                                 | 07:28 |       |        | SUB IN: COWLING,MIKAYLA                 |
|                                 | 07:28 |       |        | SUB OUT: THOMAS,ASHA                    |
|                                 | 07:28 |       |        | SUB OUT: DAVIDSON,PENINA                |
|                                 | 07:09 |       |        | MISSED JUMPER by RANGE, COURTNEY        |
| REBOUND (DEF) by HAMBLIN,RUTH   | 07:09 |       |        |                                         |
|                                 | 06:59 |       |        | FOUL by MOSLEY, MAANE                   |
| MISSED 3PTR by WEISNER,JAMIE    | 06:48 |       |        |                                         |
|                                 | 06:48 |       |        | REBOUND (DEF) by GREEN, GABBY           |
| FOUL by WEISNER, JAMIE          | 06:36 |       |        |                                         |
|                                 | 06:36 | 11-15 | V 4    | GOOD! FT by ANIGWE,KRISTINE             |

| VISITORS: Oregon St.                  | Time  | Score | Margin     | HOME: California                        |
|---------------------------------------|-------|-------|------------|-----------------------------------------|
|                                       | 06:36 | 12-15 | V 3        | GOOD! FT by ANIGWE,KRISTINE             |
| MISSED 3PTR by HANSON,GABRIELLA       | 06:12 |       |            |                                         |
|                                       | 06:12 |       |            | REBOUND (DEF) by MOSLEY,MAANE           |
|                                       | 06:04 |       |            | TURNOVER by COWLING, MIKAYLA            |
| GOOD! JUMPER by HAMBLIN,RUTH [PNT]    | 05:44 | 12-17 | V 5        |                                         |
| ASSIST by WEISNER, JAMIE              | 05:44 |       |            |                                         |
|                                       | 05:30 |       |            | MISSED JUMPER by GREEN, GABBY           |
|                                       | 05:30 |       |            | REBOUND (OFF) by ANIGWE, KRISTINE       |
|                                       | 05:27 | 14-17 | V 3        | GOOD! TIPIN by ANIGWE,KRISTINE [PNT]    |
| MISSED LAYUP by HANSON, GABRIELLA     | 04:59 |       |            |                                         |
|                                       | 04:59 |       |            | REBOUND (DEF) by GREEN, GABBY           |
| FOUL by HANSON, GABRIELLA             | 04:54 |       |            |                                         |
|                                       | 04:54 |       |            | TIMEOUT MEDIA                           |
| SUB IN: SIEGNER,SAMANTHA              | 04:54 |       |            |                                         |
| SUB IN: MCWILLIAMS,KATIE              | 04:54 |       |            |                                         |
| SUB OUT: WIESE, SYDNEY                | 04:54 |       |            |                                         |
| SUB OUT: HUNTER, DEVEN                | 04:54 |       |            |                                         |
| ·                                     | 04:50 |       |            | MISSED JUMPER by ANIGWE, KRISTINE       |
| BLOCK by HAMBLIN,RUTH                 | 04:50 |       |            |                                         |
| <b>,</b>                              | 04:49 |       |            | REBOUND (OFF) by TEAM                   |
|                                       | 04:33 |       |            | MISSED 3PTR by COWLING,MIKAYLA          |
| REBOUND (DEF) by SIEGNER,SAMANTHA     | 04:33 |       |            |                                         |
| GOOD! JUMPER by WEISNER, JAMIE        | 04:18 | 14-19 | V 5        |                                         |
| ASSIST by MCWILLIAMS,KATIE            | 04:18 | 11.10 | • •        |                                         |
| ACCION BY INCOVILLIA INIO, IN THE     | 03:54 |       |            | MISSED JUMPER by RANGE, COURTNEY        |
|                                       | 03:54 |       |            | REBOUND (OFF) by MOSLEY,MAANE           |
|                                       | 03:49 |       |            | TURNOVER by MOSLEY,MAANE                |
| STEAL by MCWILLIAMS,KATIE             | 03:48 |       |            | TOTAL VERT BY MODEL 1,1000 WILL         |
| GOOD! LAYUP by HANSON,GABRIELLA [PNT] | 03:29 | 14-21 | V 7        |                                         |
| ASSIST by SIEGNER, SAMANTHA           | 03:29 | 17 21 | <b>V</b> / |                                         |
| Addiest by diedivert, SAWAINTHA       | 03:05 |       |            | TURNOVER by GREEN,GABBY                 |
| SUB IN: HUNTER, DEVEN                 | 03:05 |       |            | TOTINOVEITBY GITEEN, GABBT              |
| SUB OUT: SIEGNER,SAMANTHA             | 03:05 |       |            |                                         |
| SUB OUT. SIEGNEN, SAMANTHA            | 03:05 |       |            | SUB IN: DAVIDSON,PENINA                 |
|                                       | 03:05 |       |            | SUB IN: THOMAS.ASHA                     |
|                                       | 03:05 |       |            | ,                                       |
|                                       |       |       |            | SUB OUT: MOSLEY,MAANE                   |
| CUD IN CIFCNED CAMANITUA              | 03:05 |       |            | SUB OUT: RANGE,COURTNEY                 |
| SUB IN: SIEGNER, SAMANTHA             | 03:03 |       |            |                                         |
| SUB OUT: HANSON, GABRIELLA            | 03:03 |       |            |                                         |
| MISSED LAYUP by SIEGNER,SAMANTHA      | 02:43 |       |            | DEDOLIND (DEE) L. DAVIDOON DENIMA       |
|                                       | 02:43 |       |            | REBOUND (DEF) by DAVIDSON,PENINA        |
| DEDOLIND (DEE) L. MONIULLAND KATIE    | 02:25 |       |            | MISSED JUMPER by COWLING,MIKAYLA        |
| REBOUND (DEF) by MCWILLIAMS,KATIE     | 02:25 |       |            |                                         |
| TURNOVER by MCWILLIAMS,KATIE          | 02:20 |       |            |                                         |
|                                       | 02:20 |       |            | STEAL by THOMAS,ASHA                    |
|                                       | 02:18 |       |            | MISSED JUMPER by THOMAS,ASHA            |
| REBOUND (DEF) by MCWILLIAMS,KATIE     | 02:18 |       |            |                                         |
| TURNOVER by MCWILLIAMS,KATIE          | 02:06 |       |            |                                         |
|                                       | 02:04 |       |            | STEAL by COWLING,MIKAYLA                |
|                                       | 02:02 | 16-21 | V 5        | GOOD! LAYUP by COWLING,MIKAYLA [FB/PNT] |
|                                       | 02:02 |       |            | ASSIST by THOMAS,ASHA                   |
|                                       | 01:58 |       |            | SUB IN: RANGE,COURTNEY                  |

| VISITORS: Oregon St.          | Time  | Score | Margin | HOME: California                       |
|-------------------------------|-------|-------|--------|----------------------------------------|
|                               | 01:58 |       |        | SUB OUT: GREEN, GABBY                  |
| TURNOVER by WEISNER, JAMIE    | 01:43 |       |        |                                        |
|                               | 01:28 |       |        | MISSED JUMPER by COWLING, MIKAYLA      |
|                               | 01:28 |       |        | REBOUND (OFF) by ANIGWE, KRISTINE      |
|                               | 01:22 |       |        | MISSED JUMPER by ANIGWE, KRISTINE      |
| REBOUND (DEF) by HAMBLIN,RUTH | 01:22 |       |        |                                        |
| GOOD! 3PTR by HUNTER, DEVEN   | 00:57 | 16-24 | V 8    |                                        |
| ASSIST by WEISNER,JAMIE       | 00:57 |       |        |                                        |
| FOUL by HAMBLIN,RUTH          | 00:41 |       |        |                                        |
|                               | 00:41 |       |        | MISSED FT by ANIGWE, KRISTINE          |
|                               | 00:41 |       |        | REBOUND (DEADB) by TEAM                |
|                               | 00:41 | 17-24 | V 7    | GOOD! FT by ANIGWE, KRISTINE           |
| TURNOVER by SIEGNER, SAMANTHA | 00:25 |       |        |                                        |
|                               | 00:04 |       |        | MISSED JUMPER by ANIGWE, KRISTINE      |
| BLOCK by HAMBLIN,RUTH         | 00:04 |       |        |                                        |
|                               | 00:01 |       |        | REBOUND (OFF) by ANIGWE, KRISTINE      |
|                               | 00:00 | 19-24 | V 5    | GOOD! JUMPER by ANIGWE, KRISTINE [PNT] |
|                               |       |       |        |                                        |