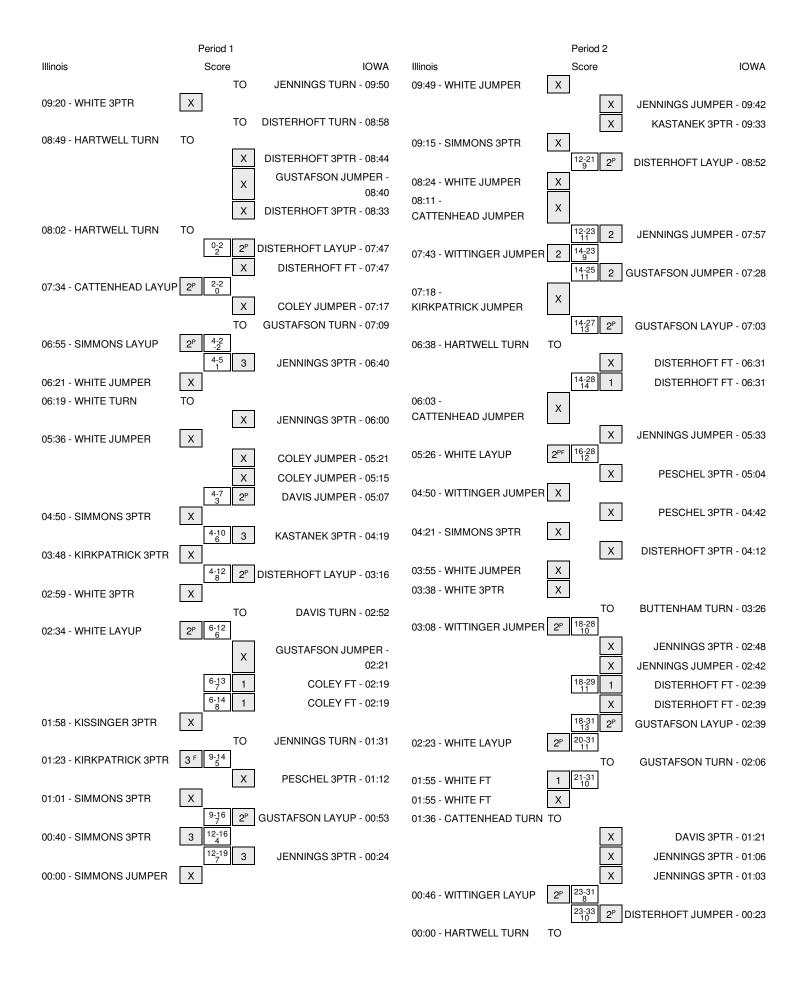

#### Illinois vs IOWA 2/27/2016; 5 p.m. at Carver-Hawkeye Arena Period 1 Play-By-Play

| VISITORS: Illinois                       | Time  | Score | Margin | HOME: IOWA                            |
|------------------------------------------|-------|-------|--------|---------------------------------------|
|                                          | 09:50 |       |        | TURNOVER by JENNINGS, WHITNEY         |
| MISSED 3PTR by WHITE, CHATRICE           | 09:20 |       |        |                                       |
|                                          | 09:20 |       |        | REBOUND (DEF) by GUSTAFSON, MEGAN     |
|                                          | 08:58 |       |        | TURNOVER by DISTERHOFT, ALLY          |
| STEAL by SIMMONS,KYLEY                   | 08:57 |       |        |                                       |
| TURNOVER by HARTWELL, SARAH              | 08:49 |       |        |                                       |
|                                          | 08:48 |       |        | STEAL by GUSTAFSON, MEGAN             |
|                                          | 08:44 |       |        | MISSED 3PTR by DISTERHOFT, ALLY       |
|                                          | 08:44 |       |        | REBOUND (OFF) by GUSTAFSON, MEGAN     |
|                                          | 08:40 |       |        | MISSED JUMPER by GUSTAFSON, MEGAN     |
|                                          | 08:40 |       |        | REBOUND (OFF) by TEAM                 |
|                                          | 08:33 |       |        | MISSED 3PTR by DISTERHOFT, ALLY       |
| REBOUND (DEF) by WHITE, CHATRICE         | 08:33 |       |        |                                       |
| TURNOVER by HARTWELL, SARAH              | 08:02 |       |        |                                       |
|                                          | 07:47 | 2-0   | H 2    | GOOD! LAYUP by DISTERHOFT, ALLY [PNT] |
| FOUL by WHITE, CHATRICE                  | 07:47 |       |        |                                       |
|                                          | 07:47 |       |        | MISSED FT by DISTERHOFT, ALLY         |
| REBOUND (DEF) by CATTENHEAD, KENNEDY     | 07:47 |       |        |                                       |
| GOOD! LAYUP by CATTENHEAD, KENNEDY [PNT] | 07:34 | 2-2   | Т      |                                       |
|                                          | 07:17 |       |        | MISSED JUMPER by COLEY, CHASE         |
|                                          | 07:17 |       |        | REBOUND (OFF) by GUSTAFSON, MEGAN     |
|                                          | 07:09 |       |        | TURNOVER by GUSTAFSON, MEGAN          |
| STEAL by CATTENHEAD, KENNEDY             | 07:08 |       |        |                                       |
| GOOD! LAYUP by SIMMONS, KYLEY [PNT]      | 06:55 | 2-4   | V 2    |                                       |
|                                          | 06:40 | 5-4   | H 1    | GOOD! 3PTR by JENNINGS, WHITNEY       |
|                                          | 06:40 |       |        | ASSIST by DAVIS, TANIA                |
|                                          | 06:27 |       |        | SUB IN: KASTANEK, ALEXA               |
|                                          | 06:27 |       |        | SUB OUT: GUSTAFSON, MEGAN             |
| MISSED JUMPER by WHITE, CHATRICE         | 06:21 |       |        |                                       |
| REBOUND (OFF) by WHITE, CHATRICE         | 06:21 |       |        |                                       |
| TURNOVER by WHITE, CHATRICE              | 06:19 |       |        |                                       |
|                                          | 06:00 |       |        | MISSED 3PTR by JENNINGS, WHITNEY      |
| REBOUND (DEF) by WHITE, CHATRICE         | 06:00 |       |        |                                       |
|                                          | 05:41 |       |        | FOUL by KASTANEK, ALEXA               |
| MISSED JUMPER by WHITE, CHATRICE         | 05:36 |       |        | TOOL BY RADIANCER, ALEXA              |
| MISSED JOWN ER by WHITE, CHATRICE        | 05:36 |       |        | REBOUND (DEF) by COLEY, CHASE         |
|                                          | 05:21 |       |        | MISSED JUMPER by COLEY, CHASE         |
| BLOCK by WITTINGER, ALEX                 | 05:21 |       |        |                                       |
| BLOCK by WITTINGER, ALEX                 | 05:21 |       |        | REBOUND (OFF) by TEAM                 |
|                                          | 05:20 |       |        |                                       |
|                                          |       |       |        |                                       |
|                                          | 05:15 | 7 4   | 11.0   | REBOUND (OFF) by DISTERHOFT, ALLY     |
|                                          | 05:07 | 7-4   | H 3    | GOOD! JUMPER by DAVIS, TANIA [PNT]    |
|                                          | 05:07 |       |        | ASSIST by KASTANEK, ALEXA             |
| MISSED 3PTR by SIMMONS, KYLEY            | 04:50 |       |        |                                       |
|                                          | 04:50 |       |        | REBOUND (DEF) by TEAM                 |
|                                          | 04:48 |       |        | TIMEOUT MEDIA                         |
| SUB IN: KIRKPATRICK, JAELYNE             | 04:48 |       |        |                                       |
| SUB OUT: CATTENHEAD, KENNEDY             | 04:48 |       |        |                                       |
|                                          | 04:48 |       |        | SUB IN: BUTTENHAM, CHRISTINA          |
|                                          | 04:48 |       |        | SUB IN: GUSTAFSON,MEGAN               |
|                                          | 04:48 |       |        | SUB OUT: COLEY,CHASE                  |
|                                          | 04:48 |       |        | SUB OUT: JENNINGS, WHITNEY            |
|                                          | 04:19 | 10-4  | H 6    | GOOD! 3PTR by KASTANEK, ALEXA         |

| VISITORS: Illinois                      | Time  | Score | Margin | HOME: IOWA                            |
|-----------------------------------------|-------|-------|--------|---------------------------------------|
|                                         | 04:19 |       |        | ASSIST by DAVIS, TANIA                |
| MISSED 3PTR by KIRKPATRICK, JAELYNE     | 03:48 |       |        |                                       |
|                                         | 03:48 |       |        | REBOUND (DEF) by TEAM                 |
|                                         | 03:16 | 12-4  | H 8    | GOOD! LAYUP by DISTERHOFT, ALLY [PNT] |
| MISSED 3PTR by WHITE, CHATRICE          | 02:59 |       |        |                                       |
|                                         | 02:59 |       |        | REBOUND (DEF) by DAVIS, TANIA         |
|                                         | 02:52 |       |        | TURNOVER by DAVIS, TANIA              |
| SUB IN: KISSINGER, BROOKE               | 02:52 |       |        |                                       |
| SUB OUT: WITTINGER,ALEX                 | 02:52 |       |        |                                       |
|                                         | 02:52 |       |        | SUB IN: JENNINGS, WHITNEY             |
|                                         | 02:52 |       |        | SUB OUT: DAVIS, TANIA                 |
|                                         | 02:41 |       |        | SUB IN: COLEY, CHASE                  |
|                                         | 02:41 |       |        | SUB OUT: BUTTENHAM, CHRISTINA         |
| GOOD! LAYUP by WHITE, CHATRICE [PNT]    | 02:34 | 12-6  | H 6    |                                       |
| ASSIST by HARTWELL, SARAH               | 02:29 |       |        |                                       |
|                                         | 02:21 |       |        | MISSED JUMPER by GUSTAFSON, MEGAN     |
|                                         | 02:21 |       |        | REBOUND (OFF) by COLEY, CHASE         |
| FOUL by HARTWELL, SARAH                 | 02:19 |       |        |                                       |
|                                         | 02:19 | 13-6  | H 7    | GOOD! FT by COLEY, CHASE              |
|                                         | 02:19 | 14-6  | H 8    | GOOD! FT by COLEY, CHASE              |
|                                         | 02:19 |       |        | SUB IN: DAVIS,TANIA                   |
|                                         | 02:19 |       |        | SUB OUT: KASTANEK, ALEXA              |
| MISSED 3PTR by KISSINGER, BROOKE        | 01:58 |       |        |                                       |
|                                         | 01:58 |       |        | REBOUND (DEF) by GUSTAFSON, MEGAN     |
|                                         | 01:46 |       |        | SUB IN: PESCHEL,KALI                  |
|                                         | 01:46 |       |        | SUB IN: KASTANEK, ALEXA               |
|                                         | 01:46 |       |        | SUB OUT: DISTERHOFT, ALLY             |
|                                         | 01:46 |       |        | SUB OUT: DAVIS, TANIA                 |
|                                         | 01:31 |       |        | TURNOVER by JENNINGS, WHITNEY         |
| STEAL by KISSINGER, BROOKE              | 01:30 |       |        |                                       |
| GOOD! 3PTR by KIRKPATRICK, JAELYNE [FB] | 01:23 | 14-9  | H 5    |                                       |
| ASSIST by SIMMONS, KYLEY                | 01:23 |       |        |                                       |
|                                         | 01:12 |       |        | MISSED 3PTR by PESCHEL, KALI          |
| REBOUND (DEF) by HARTWELL, SARAH        | 01:12 |       |        |                                       |
| MISSED 3PTR by SIMMONS, KYLEY           | 01:01 |       |        |                                       |
|                                         | 01:01 |       |        | REBOUND (DEF) by PESCHEL,KALI         |
|                                         | 00:53 | 16-9  | Η 7    | GOOD! LAYUP by GUSTAFSON, MEGAN [PNT] |
|                                         | 00:53 |       |        | ASSIST by KASTANEK, ALEXA             |
| GOOD! 3PTR by SIMMONS, KYLEY            | 00:40 | 16-12 | H 4    |                                       |
|                                         | 00:24 | 19-12 | Η 7    | GOOD! 3PTR by JENNINGS, WHITNEY       |
|                                         | 00:24 |       |        | ASSIST by KASTANEK, ALEXA             |
| MISSED JUMPER by SIMMONS, KYLEY         | 00:00 |       |        |                                       |
|                                         | 00:00 |       |        | REBOUND (DEF) by COLEY, CHASE         |
|                                         |       |       |        |                                       |