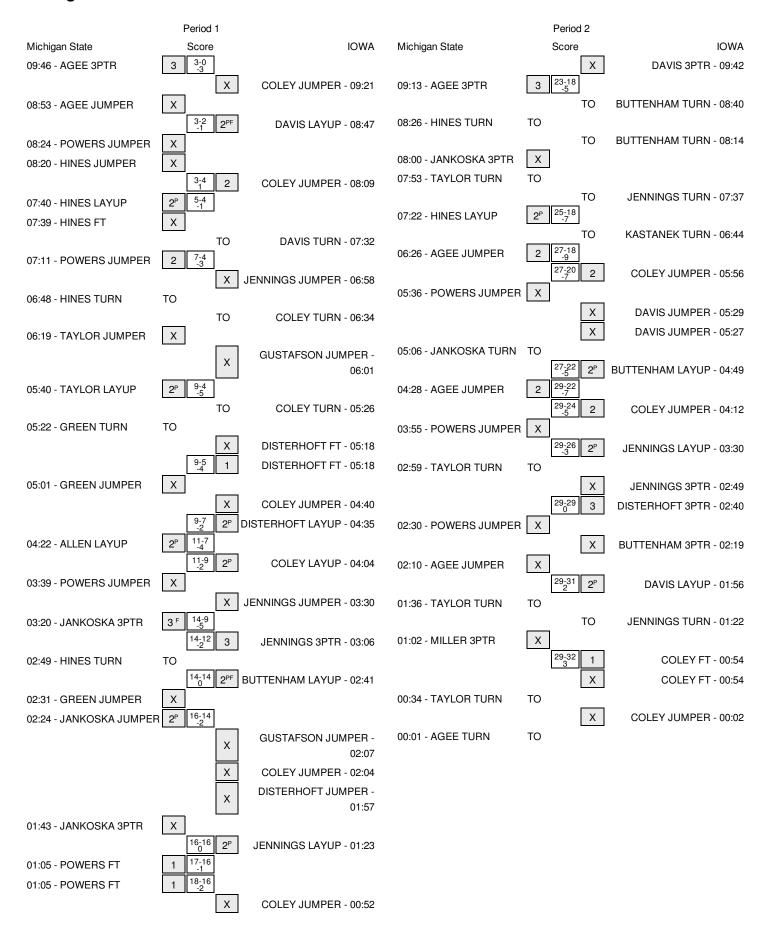

## Michigan State vs IOWA 2/7/2016; 2 p.m. at Carver-Hawkeye Arena Period 1 Play-By-Play

| VISITORS: Michigan State                | Time  | Score | Margin | HOME: IOWA                             |
|-----------------------------------------|-------|-------|--------|----------------------------------------|
| GOOD! 3PTR by AGEE,BRANNDAIS            | 09:46 | 0-3   | V 3    |                                        |
|                                         | 09:21 |       |        | MISSED JUMPER by COLEY, CHASE          |
| REBOUND (DEF) by JANKOSKA,TORI          | 09:21 |       |        |                                        |
| MISSED JUMPER by AGEE,BRANNDAIS         | 08:53 |       |        |                                        |
|                                         | 08:53 |       |        | REBOUND (DEF) by GUSTAFSON,MEGAN       |
|                                         | 08:47 | 2-3   | V 1    | GOOD! LAYUP by DAVIS, TANIA [FB/PNT]   |
| MISSED JUMPER by POWERS, AERIAL         | 08:24 |       |        | ,                                      |
| REBOUND (OFF) by HINES, JASMINE         | 08:24 |       |        |                                        |
| MISSED JUMPER by HINES, JASMINE         | 08:20 |       |        |                                        |
| ., ., .,                                | 08:20 |       |        | BLOCK by GUSTAFSON,MEGAN               |
|                                         | 08:18 |       |        | REBOUND (DEF) by GUSTAFSON,MEGAN       |
|                                         | 08:09 | 4-3   | H 1    | GOOD! JUMPER by COLEY, CHASE           |
|                                         | 08:09 | . 0   |        | ASSIST by JENNINGS,WHITNEY             |
| GOOD! LAYUP by HINES, JASMINE [PNT]     | 07:40 | 4-5   | V 1    | Accier by Centinac, Minime             |
| COOD: DATO: By TimeEd;0/tolvineE [1141] | 07:40 | 70    | V 1    | FOUL by GUSTAFSON,MEGAN                |
| MISSED FT by HINES, JASMINE             | 07:39 |       |        | TOOL BY GOOTAL GOIN, WEGAN             |
| MIOGED I I by FIIIVEG,0AGMINE           | 07:39 |       |        | REBOUND (DEF) by GUSTAFSON,MEGAN       |
|                                         | 07:39 |       |        | TURNOVER by DAVIS,TANIA                |
| STEAL by JANKOSKA,TORI                  | 07:32 |       |        | TORNOVER by DAVIS, TANIA               |
| •                                       |       | 4-7   | \/ O   |                                        |
| GOOD! JUMPER by POWERS, AERIAL          | 07:11 | 4-7   | V 3    | MICCED HIMDED by JENNINGS WHITNEY      |
| DEDOLIND (DEE) by IANIKOCKA TODI        | 06:58 |       |        | MISSED JUMPER by JENNINGS,WHITNEY      |
| REBOUND (DEF) by JANKOSKA,TORI          | 06:58 |       |        |                                        |
| TURNOVER by HINES, JASMINE              | 06:48 |       |        |                                        |
|                                         | 06:46 |       |        | STEAL by COLEY,CHASE                   |
| FOUL by HINES, JASMINE                  | 06:37 |       |        |                                        |
| SUB IN: GREEN,MORGAN                    | 06:37 |       |        |                                        |
| SUB IN: ALLEN,JENNA                     | 06:37 |       |        |                                        |
| SUB OUT: JANKOSKA,TORI                  | 06:37 |       |        |                                        |
| SUB OUT: HINES, JASMINE                 | 06:37 |       |        |                                        |
|                                         | 06:34 |       |        | TURNOVER by COLEY,CHASE                |
| MISSED JUMPER by TAYLOR, AKYAH          | 06:19 |       |        |                                        |
|                                         | 06:19 |       |        | REBOUND (DEF) by COLEY,CHASE           |
| FOUL by ALLEN,JENNA                     | 06:18 |       |        |                                        |
|                                         | 06:01 |       |        | MISSED JUMPER by GUSTAFSON, MEGAN      |
| REBOUND (DEF) by ALLEN, JENNA           | 06:01 |       |        |                                        |
| GOOD! LAYUP by TAYLOR, AKYAH [PNT]      | 05:40 | 4-9   | V 5    |                                        |
|                                         | 05:26 |       |        | TURNOVER by COLEY, CHASE               |
| STEAL by GREEN, MORGAN                  | 05:24 |       |        |                                        |
| TURNOVER by GREEN, MORGAN               | 05:22 |       |        |                                        |
|                                         | 05:20 |       |        | STEAL by DISTERHOFT, ALLY              |
| FOUL by GREEN,MORGAN                    | 05:18 |       |        |                                        |
|                                         | 05:18 |       |        | MISSED FT by DISTERHOFT, ALLY          |
|                                         | 05:18 |       |        | REBOUND (DEADB) by TEAM                |
|                                         | 05:18 | 5-9   | V 4    | GOOD! FT by DISTERHOFT,ALLY            |
| SUB IN: HINES,JASMINE                   | 05:18 |       |        |                                        |
| SUB IN: JANKOSKA,TORI                   | 05:18 |       |        |                                        |
| SUB OUT: AGEE,BRANNDAIS                 | 05:18 |       |        |                                        |
| SUB OUT: TAYLOR,AKYAH                   | 05:18 |       |        |                                        |
|                                         | 05:18 |       |        | SUB IN: BUTTENHAM,CHRISTINA            |
|                                         | 05:18 |       |        | SUB OUT: DAVIS,TANIA                   |
| MISSED JUMPER by GREEN, MORGAN          | 05:01 |       |        | 552 555,174474                         |
|                                         | 05:01 |       |        | REBOUND (DEF) by JENNINGS, WHITNEY     |
|                                         | 00.01 |       |        | TEDOSTAD (DEI ) DY DEIMINIOU, WITH THE |

| VISITORS: Michigan State            | Time  | Score | Margin | HOME: IOWA                                   |
|-------------------------------------|-------|-------|--------|----------------------------------------------|
|                                     | 04:40 |       |        | MISSED JUMPER by COLEY, CHASE                |
|                                     | 04:40 |       |        | REBOUND (OFF) by DISTERHOFT, ALLY            |
|                                     | 04:35 | 7-9   | V 2    | GOOD! LAYUP by DISTERHOFT,ALLY [PNT]         |
| GOOD! LAYUP by ALLEN,JENNA [PNT]    | 04:22 | 7-11  | V 4    |                                              |
| ASSIST by GREEN,MORGAN              | 04:22 |       |        |                                              |
|                                     | 04:04 | 9-11  | V 2    | GOOD! LAYUP by COLEY,CHASE [PNT]             |
|                                     | 04:04 |       |        | ASSIST by GUSTAFSON,MEGAN                    |
| MISSED JUMPER by POWERS, AERIAL     | 03:39 |       |        |                                              |
|                                     | 03:39 |       |        | REBOUND (DEF) by COLEY,CHASE                 |
|                                     | 03:30 |       |        | MISSED JUMPER by JENNINGS, WHITNEY           |
| REBOUND (DEF) by HINES, JASMINE     | 03:30 |       |        |                                              |
| GOOD! 3PTR by JANKOSKA,TORI [FB]    | 03:20 | 9-14  | V 5    |                                              |
|                                     | 03:06 | 12-14 | V 2    | GOOD! 3PTR by JENNINGS,WHITNEY               |
|                                     | 03:06 |       |        | ASSIST by BUTTENHAM, CHRISTINA               |
| TURNOVER by HINES, JASMINE          | 02:49 |       |        |                                              |
|                                     | 02:47 |       |        | STEAL by COLEY,CHASE                         |
| TIMEOUT MEDIA                       | 02:45 |       |        |                                              |
| SUB IN: AGEE,BRANNDAIS              | 02:45 |       |        |                                              |
| SUB OUT: POWERS,AERIAL              | 02:45 |       |        |                                              |
|                                     | 02:45 |       |        | SUB IN: DAVIS,TANIA                          |
|                                     | 02:45 |       |        | SUB OUT: JENNINGS, WHITNEY                   |
|                                     | 02:41 | 14-14 | Т      | GOOD! LAYUP by BUTTENHAM, CHRISTINA [FB/PNT] |
|                                     | 02:41 |       |        | ASSIST by JENNINGS, WHITNEY                  |
| MISSED JUMPER by GREEN, MORGAN      | 02:31 |       |        |                                              |
| REBOUND (OFF) by TEAM               | 02:31 |       |        |                                              |
| GOOD! JUMPER by JANKOSKA,TORI [PNT] | 02:24 | 14-16 | V 2    |                                              |
|                                     | 02:07 |       |        | MISSED JUMPER by GUSTAFSON, MEGAN            |
|                                     | 02:07 |       |        | REBOUND (OFF) by COLEY, CHASE                |
| SUB IN: TAYLOR,AKYAH                | 02:05 |       |        |                                              |
| SUB OUT: ALLEN, JENNA               | 02:05 |       |        |                                              |
|                                     | 02:04 |       |        | MISSED JUMPER by COLEY, CHASE                |
|                                     | 02:04 |       |        | REBOUND (OFF) by TEAM                        |
|                                     | 01:57 |       |        | MISSED JUMPER by DISTERHOFT, ALLY            |
| REBOUND (DEF) by HINES, JASMINE     | 01:57 |       |        |                                              |
| MISSED 3PTR by JANKOSKA,TORI        | 01:43 |       |        |                                              |
|                                     | 01:43 |       |        | REBOUND (DEF) by GUSTAFSON,MEGAN             |
| SUB IN: POWERS, AERIAL              | 01:40 |       |        |                                              |
| SUB OUT: GREEN,MORGAN               | 01:40 |       |        |                                              |
|                                     | 01:40 |       |        | SUB IN: JENNINGS, WHITNEY                    |
|                                     | 01:40 |       |        | SUB OUT: BUTTENHAM, CHRISTINA                |
|                                     | 01:23 | 16-16 | Т      | GOOD! LAYUP by JENNINGS,WHITNEY [PNT]        |
|                                     | 01:05 |       |        | FOUL by GUSTAFSON,MEGAN                      |
| GOOD! FT by POWERS,AERIAL           | 01:05 | 16-17 | V 1    | ·                                            |
| GOOD! FT by POWERS,AERIAL           | 01:05 | 16-18 | V 2    |                                              |
|                                     | 01:05 |       |        | SUB IN: KASTANEK,ALEXA                       |
|                                     | 01:05 |       |        | SUB OUT: GUSTAFSON,MEGAN                     |
|                                     | 00:52 |       |        | MISSED JUMPER by COLEY, CHASE                |
| REBOUND (DEF) by TAYLOR, AKYAH      | 00:52 |       |        |                                              |
| MISSED JUMPER by POWERS, AERIAL     | 00:34 |       |        |                                              |
| REBOUND (OFF) by HINES, JASMINE     | 00:34 |       |        |                                              |
| MISSED 3PTR by JANKOSKA,TORI        | 00:28 |       |        |                                              |
| REBOUND (OFF) by POWERS,AERIAL      | 00:28 |       |        |                                              |
| SUB IN: GREEN,MORGAN                | 00:28 |       |        |                                              |
| SUB OUT: TAYLOR,AKYAH               | 00:28 |       |        |                                              |
| ,                                   | 00:24 |       |        | FOUL by KASTANEK,ALEXA                       |
|                                     | 00.24 |       |        | I OUL DY IVACIANTEN.ALEXA                    |
| SUB IN: ALLEN,JENNA                 | 00:24 |       |        | TOOL by INDOTAINER, ALEXA                    |

| VISITORS: Michigan State             | Time  | Score | Margin | HOME: IOWA                   |
|--------------------------------------|-------|-------|--------|------------------------------|
| GOOD! JUMPER by POWERS, AERIAL [PNT] | 00:21 | 16-20 | V 4    |                              |
| ASSIST by GREEN,MORGAN               | 00:21 |       |        |                              |
| FOUL by POWERS, AERIAL               | 00:05 |       |        |                              |
|                                      | 00:05 | 17-20 | V 3    | GOOD! FT by DISTERHOFT, ALLY |
|                                      | 00:05 | 18-20 | V 2    | GOOD! FT by DISTERHOFT, ALLY |
|                                      | 00:05 |       |        | SUB IN: BUTTENHAM, CHRISTINA |
|                                      | 00:05 |       |        | SUB OUT: DISTERHOFT,ALLY     |

## Michigan State vs IOWA 2/7/2016; 2 p.m. at Carver-Hawkeye Arena Period 2 Play-By-Play

| VISITORS: Michigan State                | Time  | Score | Margin | HOME: IOWA                                                     |
|-----------------------------------------|-------|-------|--------|----------------------------------------------------------------|
| SUB IN: ALLEN, JENNA                    | 10:00 |       |        |                                                                |
| SUB IN: GREEN,MORGAN                    | 10:00 |       |        |                                                                |
| SUB OUT: HINES, JASMINE                 | 10:00 |       |        |                                                                |
| SUB OUT: TAYLOR,AKYAH                   | 10:00 |       |        |                                                                |
|                                         | 10:00 |       |        | SUB IN: BUTTENHAM, CHRISTINA                                   |
|                                         | 10:00 |       |        | SUB OUT: GUSTAFSON,MEGAN                                       |
|                                         | 09:42 |       |        | MISSED 3PTR by DAVIS,TANIA                                     |
| REBOUND (DEF) by TEAM                   | 09:42 |       |        | •                                                              |
| GOOD! 3PTR by AGEE,BRANNDAIS            | 09:13 | 18-23 | V 5    |                                                                |
| ASSIST by GREEN,MORGAN                  | 09:13 |       |        |                                                                |
| FOUL by ALLEN, JENNA                    | 08:53 |       |        |                                                                |
| SUB IN: HINES, JASMINE                  | 08:53 |       |        |                                                                |
| SUB IN: TAYLOR, AKYAH                   | 08:53 |       |        |                                                                |
| SUB OUT: POWERS, AERIAL                 | 08:53 |       |        |                                                                |
| SUB OUT: ALLEN, JENNA                   | 08:53 |       |        |                                                                |
| SOB COT. ALLEN, JENNA                   | 08:40 |       |        | TUDNOVED by PUTTENHAM CHRISTINA                                |
|                                         | 08:40 |       |        | TURNOVER by BUTTENHAM,CHRISTINA<br>FOUL by BUTTENHAM,CHRISTINA |
| THENOVED by HINEC LACAMINE              |       |       |        | FOOL by BOTTENHAM, CHAISTINA                                   |
| TURNOVER by HINES, JASMINE              | 08:26 |       |        | OTEAL L. BUTTENHAM OUBLOTINA                                   |
|                                         | 08:24 |       |        | STEAL by BUTTENHAM, CHRISTINA                                  |
|                                         | 08:14 |       |        | TURNOVER by BUTTENHAM, CHRISTINA                               |
| MISSED 3PTR by JANKOSKA,TORI            | 08:00 |       |        |                                                                |
| REBOUND (OFF) by TAYLOR, AKYAH          | 08:00 |       |        |                                                                |
| TURNOVER by TAYLOR,AKYAH                | 07:53 |       |        |                                                                |
|                                         | 07:52 |       |        | STEAL by BUTTENHAM, CHRISTINA                                  |
| FOUL by JANKOSKA,TORI                   | 07:44 |       |        |                                                                |
| SUB IN: MILLER,CARA                     | 07:44 |       |        |                                                                |
| SUB IN: POWERS,AERIAL                   | 07:44 |       |        |                                                                |
| SUB OUT: JANKOSKA,TORI                  | 07:44 |       |        |                                                                |
| SUB OUT: TAYLOR,AKYAH                   | 07:44 |       |        |                                                                |
|                                         | 07:44 |       |        | SUB IN: KASTANEK,ALEXA                                         |
|                                         | 07:44 |       |        | SUB OUT: BUTTENHAM, CHRISTINA                                  |
|                                         | 07:37 |       |        | TURNOVER by JENNINGS, WHITNEY                                  |
| GOOD! LAYUP by HINES, JASMINE [PNT]     | 07:22 | 18-25 | V 7    |                                                                |
| ASSIST by AGEE, BRANNDAIS               | 07:22 |       |        |                                                                |
|                                         | 06:44 |       |        | TURNOVER by KASTANEK, ALEXA                                    |
|                                         | 06:40 |       |        | FOUL by KASTANEK, ALEXA                                        |
| GOOD! JUMPER by AGEE, BRANNDAIS         | 06:26 | 18-27 | V 9    |                                                                |
|                                         | 06:26 |       |        | TIMEOUT 30SEC                                                  |
|                                         | 06:23 |       |        | SUB IN: BUTTENHAM, CHRISTINA                                   |
|                                         | 06:23 |       |        | SUB OUT: KASTANEK,ALEXA                                        |
| FOUL by GREEN,MORGAN                    | 06:09 |       |        |                                                                |
| SUB IN: JANKOSKA,TORI                   | 06:09 |       |        |                                                                |
| SUB OUT: GREEN,MORGAN                   | 06:09 |       |        |                                                                |
| ,,,,,,,,,,,,,,,,,,,,,,,,,,,,,,,,,,,,,,, | 05:56 | 20-27 | V 7    | GOOD! JUMPER by COLEY, CHASE                                   |
|                                         | 05:56 |       |        | ASSIST by DISTERHOFT, ALLY                                     |
| MISSED JUMPER by POWERS, AERIAL         | 05:36 |       |        | 7.00.0. Sy 510 (E.1.101 1,71EE)                                |
| MIGGED COM ETT by 1 GWETTO, TETTINE     | 05:36 |       |        | REBOUND (DEF) by DAVIS,TANIA                                   |
|                                         | 05:29 |       |        | MISSED JUMPER by DAVIS, TANIA                                  |
| BLOCK by AGEE,BRANNDAIS                 | 05:29 |       |        | WHOOLD BOWN LIT BY DAVIS, TANIA                                |
| BLOOK BY AGEL, BILANNINDAIS             | 05.29 |       |        | REBOUND (OFF) by TEAM                                          |
|                                         | 05:29 |       |        |                                                                |
| REBOLIND (DEE) by HINES IASMINE         | 05:27 |       |        | MISSED JUMPER by DAVIS,TANIA                                   |
| REBOUND (DEF) by HINES, JASMINE         | 05.27 |       |        |                                                                |

| VISITORS: Michigan State             | Time  | Score | Margin | HOME: IOWA                                              |
|--------------------------------------|-------|-------|--------|---------------------------------------------------------|
| TURNOVER by JANKOSKA,TORI            | 05:06 |       |        |                                                         |
|                                      | 04:49 | 22-27 | V 5    | GOOD! LAYUP by BUTTENHAM, CHRISTINA [PNT]               |
|                                      | 04:49 |       |        | ASSIST by COLEY,CHASE                                   |
| GOOD! JUMPER by AGEE, BRANNDAIS      | 04:28 | 22-29 | V 7    |                                                         |
| ·                                    | 04:12 | 24-29 | V 5    | GOOD! JUMPER by COLEY,CHASE                             |
|                                      | 04:12 |       |        | ASSIST by JENNINGS, WHITNEY                             |
| MISSED JUMPER by POWERS, AERIAL      | 03:55 |       |        | ·                                                       |
| ·                                    | 03:55 |       |        | REBOUND (DEF) by BUTTENHAM, CHRISTINA                   |
|                                      | 03:30 | 26-29 | V 3    | GOOD! LAYUP by JENNINGS, WHITNEY [PNT]                  |
| SUB IN: TAYLOR,AKYAH                 | 03:11 |       |        | ,                                                       |
| SUB OUT: AGEE,BRANNDAIS              | 03:11 |       |        |                                                         |
|                                      | 03:10 |       |        | FOUL by DAVIS, TANIA                                    |
| TURNOVER by TAYLOR, AKYAH            | 02:59 |       |        | <b>,</b>                                                |
| FOUL by TAYLOR, AKYAH                | 02:59 |       |        |                                                         |
|                                      | 02:49 |       |        | MISSED 3PTR by JENNINGS,WHITNEY                         |
|                                      | 02:49 |       |        | REBOUND (OFF) by BUTTENHAM, CHRISTINA                   |
|                                      | 02:40 | 29-29 | Т      | GOOD! 3PTR by DISTERHOFT,ALLY                           |
|                                      | 02:40 |       | •      | ASSIST by DAVIS,TANIA                                   |
| TIMEOUT 30SEC                        | 02:39 |       |        | recier by britis, municipality                          |
| SUB IN: AGEE, BRANNDAIS              | 02:39 |       |        |                                                         |
| SUB OUT: MILLER, CARA                | 02:39 |       |        |                                                         |
| MISSED JUMPER by POWERS, AERIAL      | 02:30 |       |        |                                                         |
| MIGGED COMIT ETT BY I OWETTO, ALTHAE | 02:30 |       |        | REBOUND (DEF) by JENNINGS,WHITNEY                       |
|                                      | 02:30 |       |        | MISSED 3PTR by BUTTENHAM, CHRISTINA                     |
| REBOUND (DEF) by HINES, JASMINE      | 02:19 |       |        | WISSED OF THE BY BUTTENHAM, OHNISTINA                   |
| MISSED JUMPER by AGEE,BRANNDAIS      | 02:19 |       |        |                                                         |
| MISSED JUMPER BY AGEE, BRANNDAIS     | 02:10 |       |        | REBOUND (DEF) by BUTTENHAM, CHRISTINA                   |
|                                      | 02.10 | 31-29 | H 2    | , , ,                                                   |
|                                      | 01:56 | 31-29 | ПΖ     | GOOD! LAYUP by DAVIS,TANIA [PNT]  ASSIST by COLEY,CHASE |
|                                      | 01:36 |       |        | · ·                                                     |
| OUD IN ANULED CADA                   | -     |       |        | FOUL by BUTTENHAM, CHRISTINA                            |
| SUB IN: MILLER, CARA                 | 01:41 |       |        |                                                         |
| SUB OUT: POWERS,AERIAL               | 01:41 |       |        | OUD IN DECOUEL IVAL                                     |
|                                      | 01:41 |       |        | SUB IN: PESCHEL,KALI                                    |
| TURNOVER L. TANGOR AND AND           | 01:41 |       |        | SUB OUT: BUTTENHAM,CHRISTINA                            |
| TURNOVER by TAYLOR,AKYAH             | 01:36 |       |        |                                                         |
|                                      | 01:35 |       |        | STEAL by JENNINGS, WHITNEY                              |
|                                      | 01:22 |       |        | FOUL by JENNINGS,WHITNEY                                |
|                                      | 01:22 |       |        | TURNOVER by JENNINGS,WHITNEY                            |
| MISSED 3PTR by MILLER,CARA           | 01:02 |       |        |                                                         |
|                                      | 01:02 |       |        | REBOUND (DEF) by JENNINGS,WHITNEY                       |
| FOUL by MILLER,CARA                  | 00:54 |       |        |                                                         |
|                                      | 00:54 | 32-29 | H 3    | GOOD! FT by COLEY,CHASE                                 |
|                                      | 00:54 |       |        | MISSED FT by COLEY,CHASE                                |
| REBOUND (DEF) by HINES, JASMINE      | 00:54 |       |        |                                                         |
| TURNOVER by TAYLOR,AKYAH             | 00:34 |       |        |                                                         |
| SUB IN: POWERS,AERIAL                | 00:34 |       |        |                                                         |
| SUB OUT: TAYLOR,AKYAH                | 00:34 |       |        |                                                         |
|                                      | 00:02 |       |        | MISSED JUMPER by COLEY, CHASE                           |
| REBOUND (DEF) by AGEE,BRANNDAIS      | 00:02 |       |        |                                                         |
| TURNOVER by AGEE,BRANNDAIS           | 00:01 |       |        |                                                         |