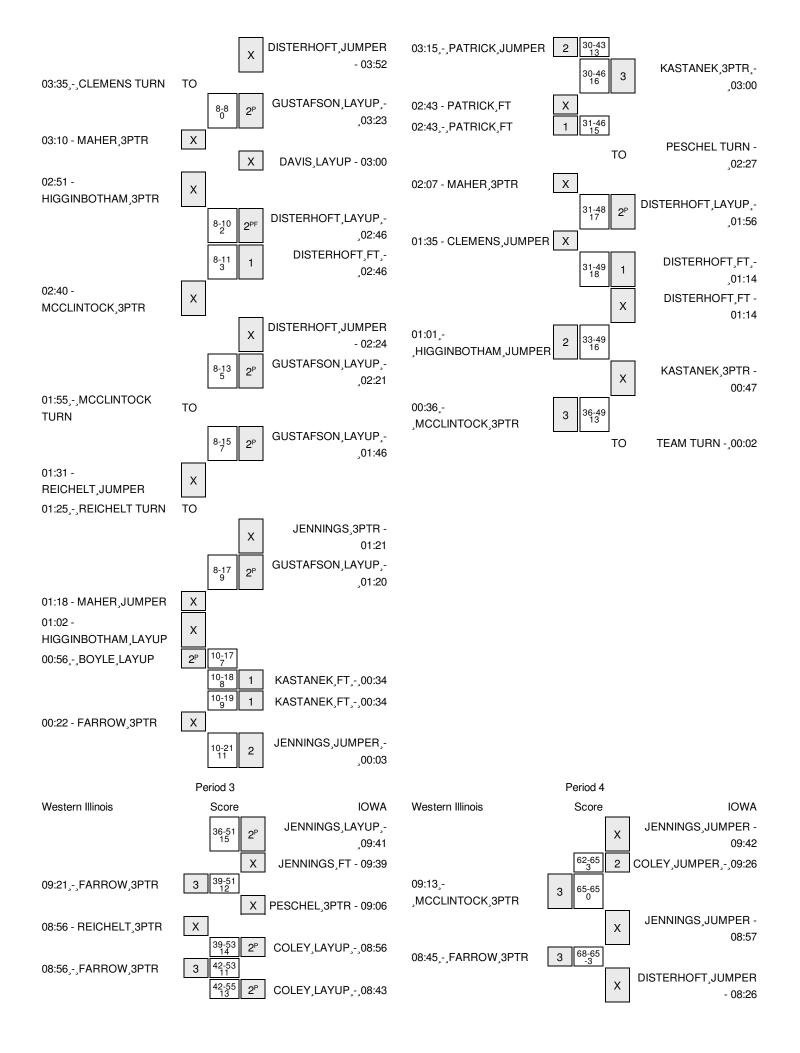

Officials: Maj Forsberg, Pualani Spurlock, Jeff Cross Technical Fouls: Western Illinois- None. IOWA- None.

Attendance: 3543

| Score by periods | 1st | 2nd | 3rd | 4th | 5th | Total |
|------------------|-----|-----|-----|-----|-----|-------|
| Western Illinois | 10  | 26  | 26  | 16  | 3   | 81    |
| IOWA             | 21  | 28  | 14  | 15  | 18  | 96    |

**Points** WIU **IOWA** 

In Off 2nd Fast 2nd Off **Fast Paint Bench** T/O **Break** Chance 4 39 24 14 10 60 18 10 12 34

Last FG - WIU 5th-03:39, IOWA 5th-00:12. Largest lead - Western Illinois by 5 1st-06:23; IOWA by 18 2nd-01:14 WIU led for 11:23. IOWA led for 29:04. Game was tied for 4:26.

Score tied - 3 times Lead changed - 7 times