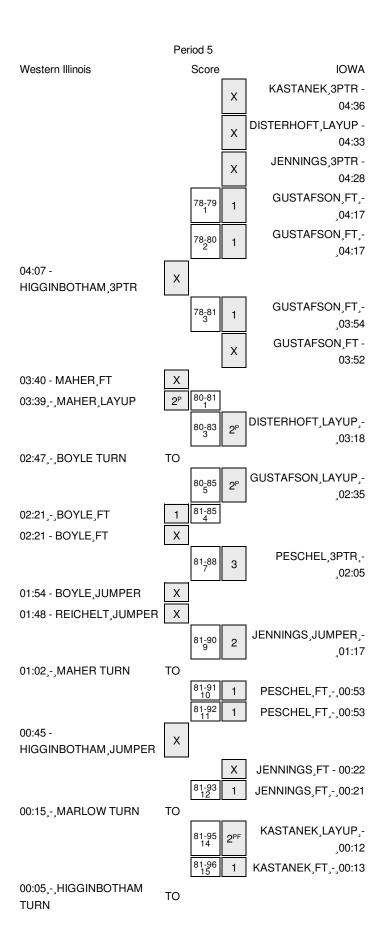

Officials: Maj Forsberg, Pualani Spurlock, Jeff Cross Technical Fouls: Western Illinois- None. IOWA- None.

Attendance: 3543

| Score by periods | 1st | 2nd | 3rd | 4th | 5th | Total |
|------------------|-----|-----|-----|-----|-----|-------|
| Western Illinois | 10  | 26  | 26  | 16  | 3   | 81    |
| IOWA             | 21  | 28  | 14  | 15  | 18  | 96    |

**Points** WIU **IOWA** 

In Off 2nd Fast 2nd Off **Fast Paint Bench** T/O **Break** Chance 4 39 24 14 10 60 18 10 12 34

Last FG - WIU 5th-03:39, IOWA 5th-00:12. Largest lead - Western Illinois by 5 1st-06:23; IOWA by 18 2nd-01:14 WIU led for 11:23. IOWA led for 29:04. Game was tied for 4:26.

Score tied - 3 times Lead changed - 7 times