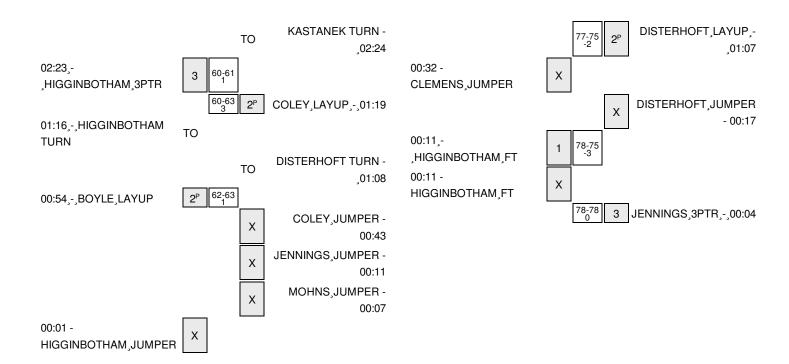

Officials: Maj Forsberg, Pualani Spurlock, Jeff Cross Technical Fouls: Western Illinois- None. IOWA- None.

Attendance: 3543

| Score by periods | 1st | 2nd | 3rd | 4th | 5th | Total |
|------------------|-----|-----|-----|-----|-----|-------|
| Western Illinois | 10  | 26  | 26  | 16  | 3   | 81    |
| IOWA             | 21  | 28  | 14  | 15  | 18  | 96    |

**Points** WIU **IOWA** 

In Off 2nd Fast 2nd Off **Fast Paint Bench** T/O **Break** Chance 4 39 24 14 10 60 18 10 12 34

Last FG - WIU 5th-03:39, IOWA 5th-00:12. Largest lead - Western Illinois by 5 1st-06:23; IOWA by 18 2nd-01:14 WIU led for 11:23. IOWA led for 29:04. Game was tied for 4:26.

Score tied - 3 times Lead changed - 7 times