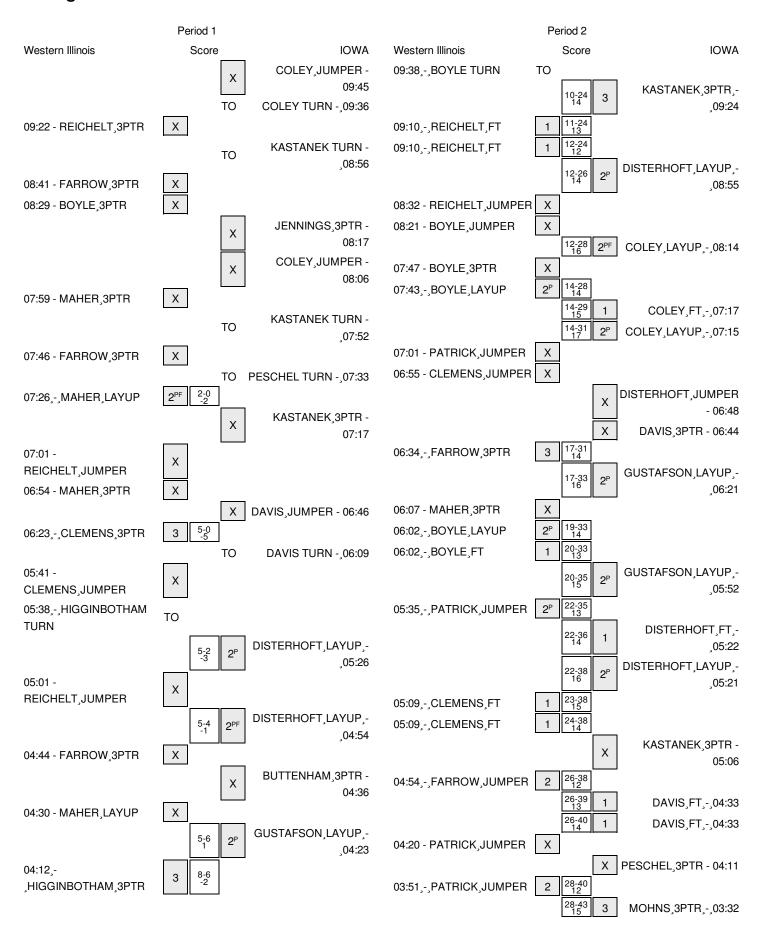

Officials: Maj Forsberg, Pualani Spurlock, Jeff Cross Technical Fouls: Western Illinois- None. IOWA- None.

Attendance: 3543

| Score by periods | 1st | 2nd | 3rd | 4th | 5th | Total |
|------------------|-----|-----|-----|-----|-----|-------|
| Western Illinois | 10  | 26  | 26  | 16  | 3   | 81    |
| IOWA             | 21  | 28  | 14  | 15  | 18  | 96    |

**Points** WIU **IOWA** 

In Off 2nd Fast 2nd Off **Fast Paint Bench** T/O **Break** Chance 4 39 24 14 10 60 18 10 12 34

Last FG - WIU 5th-03:39, IOWA 5th-00:12. Largest lead - Western Illinois by 5 1st-06:23; IOWA by 18 2nd-01:14 WIU led for 11:23. IOWA led for 29:04. Game was tied for 4:26.

Score tied - 3 times Lead changed - 7 times