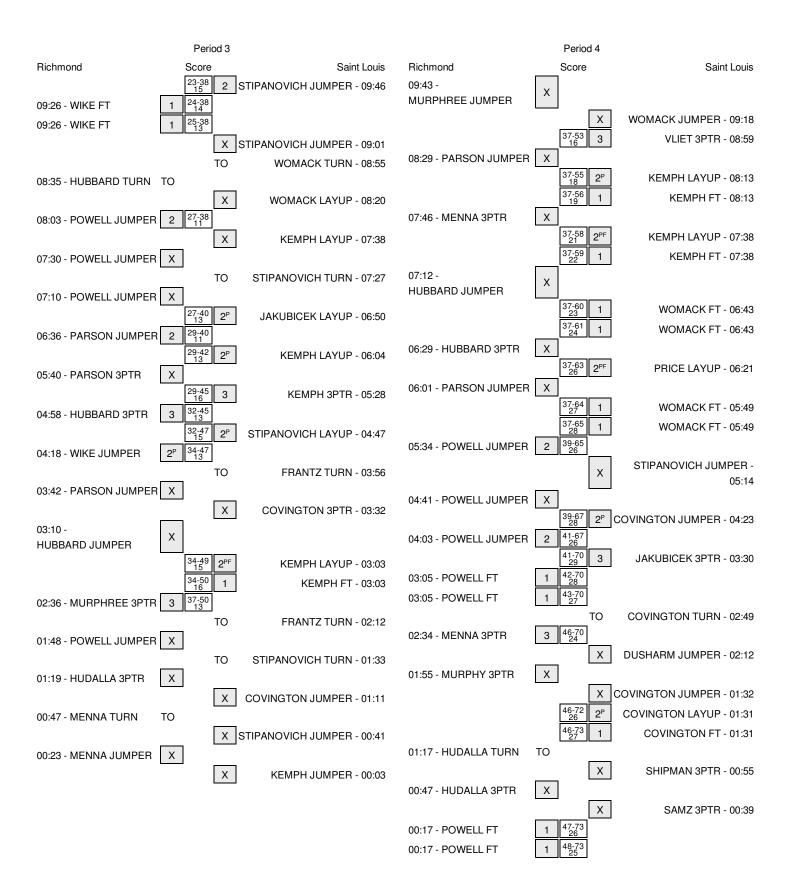

#### Richmond vs Saint Louis 2/2/2016; 11 a.m. at St. Louis, Mo. (Chaifetz Arena) Period 1 Play-By-Play

| VISITORS: Richmond                                         | Time           | Score | Margin | HOME: Saint Louis                       |
|------------------------------------------------------------|----------------|-------|--------|-----------------------------------------|
|                                                            | 09:49          | 2-0   | H 2    | GOOD! LAYUP by PRICE,JAMESIA [PNT]      |
| MISSED JUMPER by HUBBARD, JANELLE                          | 09:33          |       |        |                                         |
|                                                            | 09:33          |       |        | REBOUND (DEF) by WOMACK, DENISHA        |
|                                                            | 09:23          | 4-0   | H 4    | GOOD! LAYUP by PRICE, JAMESIA [PNT]     |
|                                                            | 09:23          |       |        | ASSIST by KEMPH,JACKIE                  |
| GOOD! 3PTR by PARSON,MICAELA                               | 09:03          | 4-3   | H 1    |                                         |
|                                                            | 08:48          |       |        | MISSED LAYUP by STIPANOVICH, SADIE      |
| BLOCK by WIKE,KARLEIGH                                     | 08:48          |       |        |                                         |
|                                                            | 08:48          |       |        | REBOUND (OFF) by TEAM                   |
|                                                            | 08:47          |       |        | MISSED JUMPER by WOMACK, DENISHA        |
| REBOUND (DEF) by POWELL,BRIA                               | 08:47          |       |        |                                         |
| MISSED 3PTR by HUBBARD, JANELLE                            | 08:30          |       |        |                                         |
|                                                            | 08:30          |       |        | REBOUND (DEF) by KEMPH, JACKIE          |
|                                                            | 08:23          |       |        | TURNOVER by KEMPH, JACKIE               |
| STEAL by HUBBARD, JANELLE                                  | 08:22          |       |        |                                         |
| MISSED JUMPER by POWELL,BRIA                               | 07:57          |       |        |                                         |
| ·                                                          | 07:57          |       |        | REBOUND (DEF) by KEMPH, JACKIE          |
|                                                            | 07:43          | 6-3   | H 3    | GOOD! LAYUP by STIPANOVICH, SADIE [PNT] |
|                                                            | 07:43          |       |        | ASSIST by WOMACK,DENISHA                |
| MISSED 3PTR by MURPHREE,KYLIE                              | 07:19          |       |        | , in the second second                  |
| , , , ,                                                    | 07:19          |       |        | REBOUND (DEF) by PRICE, JAMESIA         |
|                                                            | 07:09          |       |        | TURNOVER by PRICE, JAMESIA              |
| STEAL by MURPHREE,KYLIE                                    | 07:06          |       |        |                                         |
| MISSED 3PTR by PARSON,MICAELA                              | 06:49          |       |        |                                         |
|                                                            | 06:49          |       |        | REBOUND (DEF) by STIPANOVICH,SADIE      |
|                                                            | 06:38          |       |        | MISSED 3PTR by VLIET,JENNY              |
| REBOUND (DEF) by PARSON,MICAELA                            | 06:38          |       |        |                                         |
| GOOD! 3PTR by HUBBARD, JANELLE                             | 06:10          | 6-6   | Т      |                                         |
| ASSIST by PARSON,MICAELA                                   | 06:10          |       |        |                                         |
| Accided by Francost, Michigan                              | 05:54          |       |        | MISSED 3PTR by WOMACK, DENISHA          |
| REBOUND (DEF) by PARSON,MICAELA                            | 05:54          |       |        | WIGGED OF THE BY WORK NOR, BENNOTH      |
| TURNOVER by PARSON,MICAELA                                 | 05:32          |       |        |                                         |
| TOTIVO VETI BY TATIOON, WITCHELA                           | 05:30          |       |        | STEAL by VLIET,JENNY                    |
|                                                            | 05:27          | 8-6   | H 2    | GOOD! LAYUP by WOMACK,DENISHA [FB/PNT]  |
|                                                            | 05:27          | 0-0   | ПZ     | ASSIST by KEMPH,JACKIE                  |
| GOOD! JUMPER by HUBBARD, JANELLE                           | 05:09          | 8-8   | Т      | AGGIOT BY REIVIT 11,0AGRIE              |
| GOOD! JUNIFER BY HOBBAND, JANELLE                          | 03.09          | 0-0   | ļ      | MISSED LAYUP by KEMPH,JACKIE            |
| DEBOLIND (DEE) by WIKE KARLEIGH                            | 04.56          |       |        | MISSED LATOR BY REMIRH, JACKIE          |
| REBOUND (DEF) by WIKE,KARLEIGH MISSED LAYUP by POWELL,BRIA | 04:56          |       |        |                                         |
| MISSED LATUR BY POWELL, BRIA                               | 04.27          |       |        | BLOCK by PRICE, JAMESIA                 |
|                                                            | 04.27          |       |        | , ,                                     |
| FOLU AN MINE KARLEIGH                                      |                |       |        | REBOUND (DEF) by VLIET,JENNY            |
| FOUL by WIKE,KARLEIGH                                      | 04:21<br>04:21 |       |        | TIMEOUT MEDIA                           |
|                                                            |                | 0.0   | 11.4   |                                         |
|                                                            | 04:21          | 9-8   | H 1    | GOOD! FT by PRICE, JAMESIA              |
| CUD IN COPENE CALITA                                       | 04:21          | 10-8  | H 2    | GOOD! FT by PRICE, JAMESIA              |
| SUB IN: GREENE, SALITA                                     | 04:21          |       |        |                                         |
| SUB IN: HUDALLA,ALICIA                                     | 04:21          |       |        |                                         |
| SUB OUT: PARSON,MICAELA                                    | 04:21          |       |        |                                         |
| SUB OUT: WIKE,KARLEIGH                                     | 04:21          |       |        | <u></u>                                 |
|                                                            | 04:21          |       |        | SUB IN: JAKUBICEK,OLIVIA                |
|                                                            | 04:21          |       |        | SUB IN: COVINGTON, AALIYAH              |
|                                                            | 04:21          |       |        | SUB OUT: PRICE, JAMESIA                 |

| VISITORS: Richmond                | Time  | Score | Margin | HOME: Saint Louis                       |
|-----------------------------------|-------|-------|--------|-----------------------------------------|
|                                   | 04:21 |       |        | SUB OUT: WOMACK, DENISHA                |
| GOOD! JUMPER by POWELL,BRIA [PNT] | 04:01 | 10-10 | Т      |                                         |
| ASSIST by MURPHREE,KYLIE          | 04:01 |       |        |                                         |
|                                   | 03:52 |       |        | MISSED 3PTR by VLIET, JENNY             |
| REBOUND (DEF) by HUBBARD, JANELLE | 03:52 |       |        |                                         |
| GOOD! JUMPER by HUBBARD, JANELLE  | 03:29 | 10-12 | V 2    |                                         |
| ASSIST by MURPHREE,KYLIE          | 03:29 |       |        |                                         |
|                                   | 03:17 | 12-12 | Т      | GOOD! LAYUP by STIPANOVICH, SADIE [PNT] |
|                                   | 03:17 |       |        | ASSIST by VLIET,JENNY                   |
| TURNOVER by MURPHREE,KYLIE        | 02:50 |       |        |                                         |
| SUB IN: PARSON,MICAELA            | 02:50 |       |        |                                         |
| SUB OUT: MURPHREE,KYLIE           | 02:50 |       |        |                                         |
|                                   | 02:50 |       |        | SUB IN: FRANTZ,JORDYN                   |
|                                   | 02:50 |       |        | SUB IN: PRICE, JAMESIA                  |
|                                   | 02:50 |       |        | SUB OUT: KEMPH,JACKIE                   |
|                                   | 02:50 |       |        | SUB OUT: VLIET,JENNY                    |
|                                   | 02:31 |       |        | SUB IN: GITS, MADDISON                  |
|                                   | 02:31 |       |        | SUB OUT: STIPANOVICH, SADIE             |
| FOUL by HUDALLA,ALICIA            | 02:28 |       |        |                                         |
|                                   | 02:25 |       |        | MISSED 3PTR by COVINGTON, AALIYAH       |
| REBOUND (DEF) by GREENE, SALITA   | 02:25 |       |        |                                         |
| MISSED 3PTR by PARSON, MICAELA    | 01:52 |       |        |                                         |
|                                   | 01:52 |       |        | REBOUND (DEF) by TEAM                   |
| FOUL by HUDALLA, ALICIA           | 01:47 |       |        |                                         |
| SUB IN: WIKE,KARLEIGH             | 01:47 |       |        |                                         |
| SUB OUT: HUDALLA,ALICIA           | 01:47 |       |        |                                         |
|                                   | 01:35 | 14-12 | H 2    | GOOD! JUMPER by GITS, MADDISON          |
|                                   | 01:35 |       |        | ASSIST by PRICE, JAMESIA                |
| FOUL by WIKE,KARLEIGH             | 01:10 |       |        |                                         |
| TURNOVER by WIKE,KARLEIGH         | 01:10 |       |        |                                         |
| SUB IN: HUDALLA,ALICIA            | 01:10 |       |        |                                         |
| SUB OUT: WIKE,KARLEIGH            | 01:10 |       |        |                                         |
|                                   | 00:55 |       |        | FOUL by COVINGTON, AALIYAH              |
|                                   | 00:55 |       |        | TURNOVER by COVINGTON, AALIYAH          |
| SUB IN: MURPHREE,KYLIE            | 00:55 |       |        |                                         |
| SUB OUT: POWELL,BRIA              | 00:55 |       |        |                                         |
| MISSED JUMPER by MURPHREE,KYLIE   | 00:40 |       |        |                                         |
|                                   | 00:40 |       |        | REBOUND (DEF) by JAKUBICEK, OLIVIA      |
|                                   | 00:33 |       |        | MISSED 3PTR by JAKUBICEK,OLIVIA         |
| REBOUND (DEF) by MURPHREE,KYLIE   | 00:33 |       |        |                                         |
| TURNOVER by MURPHREE,KYLIE        | 00:05 |       |        |                                         |

#### Richmond 12, Saint Louis 14

| Period 1-only | In<br>Paint | Off<br>T/O | 2nd<br>Chance | Fast<br>Break | Bench |                        |
|---------------|-------------|------------|---------------|---------------|-------|------------------------|
| RICHMOND      | 2           | 0          | 0             | 0             | 0     | Score tied - 6 times   |
| SLU           | 10          | 2          | 0             | 2             | 2     | Lead changed - 2 times |

#### Richmond vs Saint Louis 2/2/2016; 11 a.m. at St. Louis, Mo. (Chaifetz Arena) Period 2 Play-By-Play

| VISITORS: Richmond                  | Time  | Score | Margin | HOME: Saint Louis                 |
|-------------------------------------|-------|-------|--------|-----------------------------------|
| SUB IN: HUDALLA,ALICIA              | 10:00 |       |        |                                   |
| SUB IN: GREENE, SALITA              | 10:00 |       |        |                                   |
| SUB OUT: POWELL,BRIA                | 10:00 |       |        |                                   |
| SUB OUT: WIKE,KARLEIGH              | 10:00 |       |        |                                   |
| MISSED 3PTR by MURPHREE,KYLIE       | 09:36 |       |        |                                   |
| , i                                 | 09:36 |       |        | REBOUND (DEF) by PRICE, JAMESIA   |
|                                     | 09:21 |       |        | TURNOVER by VLIET, JENNY          |
| STEAL by MURPHREE,KYLIE             | 09:19 |       |        | •                                 |
| MISSED JUMPER by HUBBARD, JANELLE   | 09:11 |       |        |                                   |
|                                     | 09:11 |       |        | REBOUND (DEF) by TEAM             |
|                                     | 08:57 |       |        | MISSED LAYUP by STIPANOVICH,SADIE |
|                                     | 08:57 |       |        | REBOUND (OFF) by VLIET,JENNY      |
|                                     | 08:54 |       |        | MISSED JUMPER by VLIET, JENNY     |
| REBOUND (DEF) by HUDALLA,ALICIA     | 08:54 |       |        | WIGGES GOWN ENTRY VEIET, GENTAT   |
| GOOD! 3PTR by HUBBARD, JANELLE      | 08:34 | 14-15 | V 1    |                                   |
| ASSIST by MURPHREE,KYLIE            | 08:34 | 14-13 | V I    |                                   |
| ASSIST DY MUNFTINEE, KTLIE          | 08:27 |       |        | EOUI by VEMPH IAOVIE              |
|                                     |       |       |        | FOUL by KEMPH, JACKIE             |
| CLID IN DOWELL DDIA                 | 08:27 |       |        | TURNOVER by KEMPH,JACKIE          |
| SUB IN: POWELL,BRIA                 | 08:27 |       |        |                                   |
| SUB OUT: HUBBARD, JANELLE           | 08:27 |       |        |                                   |
|                                     | 08:04 |       |        | FOUL by VLIET,JENNY               |
| GOOD! FT by PARSON,MICAELA          | 08:04 | 14-16 | V 2    |                                   |
| GOOD! FT by PARSON,MICAELA          | 08:04 | 14-17 | V 3    |                                   |
|                                     | 08:04 |       |        | SUB IN: COVINGTON,AALIYAH         |
|                                     | 08:04 |       |        | SUB OUT: VLIET,JENNY              |
| FOUL by GREENE, SALITA              | 07:44 |       |        |                                   |
| SUB IN: HUBBARD, JANELLE            | 07:35 |       |        |                                   |
| SUB OUT: GREENE, SALITA             | 07:35 |       |        |                                   |
|                                     | 07:20 |       |        | TURNOVER by STIPANOVICH, SADIE    |
| STEAL by MURPHREE,KYLIE             | 07:18 |       |        |                                   |
|                                     | 07:14 |       |        | FOUL by COVINGTON, AALIYAH        |
|                                     | 07:14 |       |        | SUB IN: GITS, MADDISON            |
|                                     | 07:14 |       |        | SUB IN: FRANTZ,JORDYN             |
|                                     | 07:14 |       |        | SUB OUT: COVINGTON, AALIYAH       |
|                                     | 07:14 |       |        | SUB OUT: STIPANOVICH, SADIE       |
| MISSED 3PTR by PARSON,MICAELA       | 07:06 |       |        |                                   |
|                                     | 07:06 |       |        | REBOUND (DEF) by GITS,MADDISON    |
|                                     | 06:59 | 17-17 | Т      | GOOD! 3PTR by FRANTZ,JORDYN       |
|                                     | 06:59 |       |        | ASSIST by PRICE, JAMESIA          |
| MISSED 3PTR by HUBBARD, JANELLE     | 06:33 |       |        |                                   |
| REBOUND (OFF) by HUBBARD, JANELLE   | 06:33 |       |        |                                   |
| MISSED 3PTR by HUBBARD,JANELLE      | 06:23 |       |        |                                   |
|                                     | 06:23 |       |        | REBOUND (DEF) by WOMACK, DENISHA  |
|                                     | 06:14 |       |        | SUB IN: JAKUBICEK,OLIVIA          |
|                                     | 06:14 |       |        | SUB OUT: WOMACK, DENISHA          |
|                                     | 06:01 | 19-17 | H 2    | GOOD! JUMPER by GITS, MADDISON    |
|                                     | 06:01 | .0 17 |        | ASSIST by FRANTZ,JORDYN           |
| MISSED 3PTR by MURPHREE,KYLIE       | 05:28 |       |        | AGGIOT BY LITAINTZ, OCHOTIV       |
| WIGOLD OF THE DY WIGHT FIREE, NTLIE | 05.28 |       |        | DEDOLIND (DEE) by TEAM            |
| SUR IN GREENE SALITA                | 05:28 |       |        | REBOUND (DEF) by TEAM             |
| SUB IN: GREENE, SALITA              |       |       |        |                                   |
| SUB OUT: HUDALLA,ALICIA             | 05:26 |       |        | MICOED LAVIED L. CITO MADDICON    |
|                                     | 05:12 |       |        | MISSED LAYUP by GITS,MADDISON     |