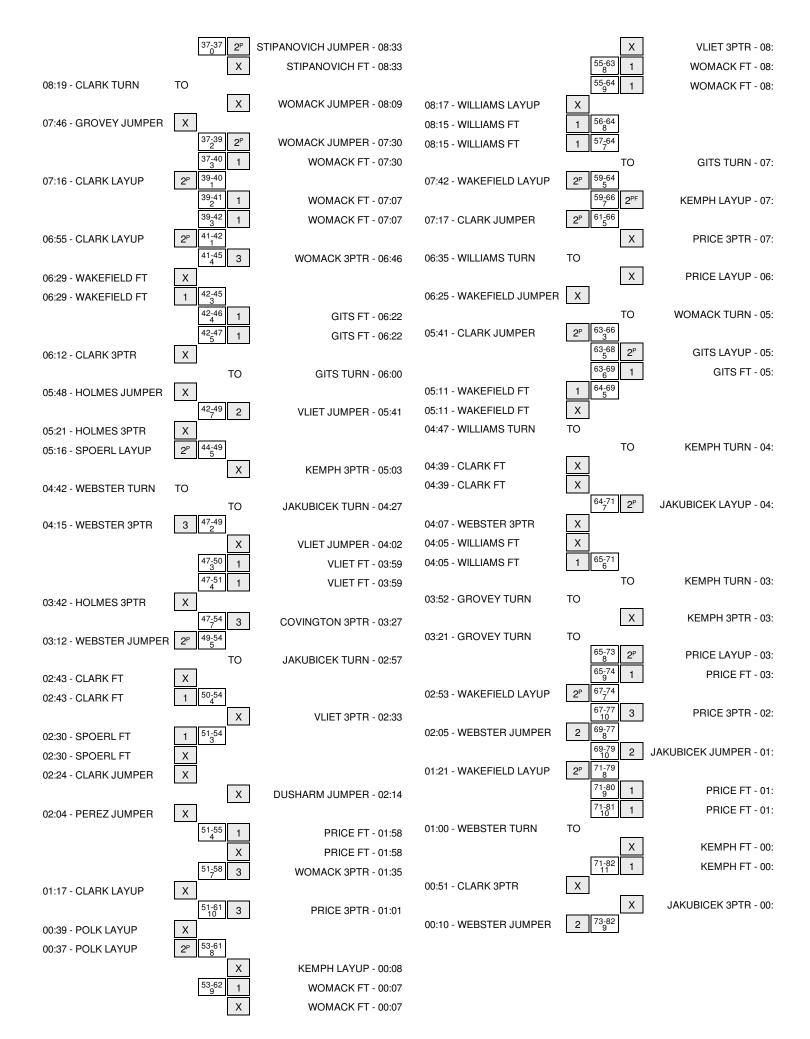

Officials: Kevin Farlow, Melissa Brooks, Erika Herriman-Camarota Technical Fouls: Tulsa- None. Saint Louis- None. Attendance: 225

|                  |     |     |     |     |       | _      | In    | Off | 2nd    | Fast  |       |
|------------------|-----|-----|-----|-----|-------|--------|-------|-----|--------|-------|-------|
| Score by periods | 1st | 2nd | 3rd | 4th | Total |        |       | Off | 2nd    | Fast  |       |
| Tulsa            | 23  | 14  | 16  | 20  | 73    | Points | Paint | T/O | Chance | Break | Bench |
| Saint Louis      | 18  | 17  | 27  | 20  | 82    | TLS    | 38    | 15  | 16     | 2     | 22    |
|                  |     |     |     |     |       | SLU    | 40    | 16  | 16     | 6     | 15    |

Last FG - TLS 4th-00:10, SLU 4th-01:36.

Largest lead - Tulsa by 9 1st-07:15; Saint Louis by 11 4th-00:59 TLS led for 19:20. SLU led for 17:51. Game was tied for 2:29.

Score tied - 4 times Lead changed - 3 times