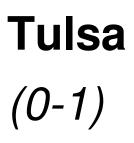

Officials: Kevin Farlow, Melissa Brooks, Erika Herriman-Camarota Technical Fouls: Tulsa- None. Saint Louis- None. Attendance: 225

|                  |     |     |     |     |       | _      | In    | Off | 2nd    | Fast  |       |
|------------------|-----|-----|-----|-----|-------|--------|-------|-----|--------|-------|-------|
| Score by periods | 1st | 2nd | 3rd | 4th | Total |        |       | Off | 2nd    | Fast  |       |
| Tulsa            | 23  | 14  | 16  | 20  | 73    | Points | Paint | T/O | Chance | Break | Bench |
| Saint Louis      | 18  | 17  | 27  | 20  | 82    | TLS    | 38    | 15  | 16     | 2     | 22    |
|                  |     |     |     |     |       | SLU    | 40    | 16  | 16     | 6     | 15    |

Last FG - TLS 4th-00:10, SLU 4th-01:36.

Largest lead - Tulsa by 9 1st-07:15; Saint Louis by 11 4th-00:59 TLS led for 19:20. SLU led for 17:51. Game was tied for 2:29.

Score tied - 4 times Lead changed - 3 times