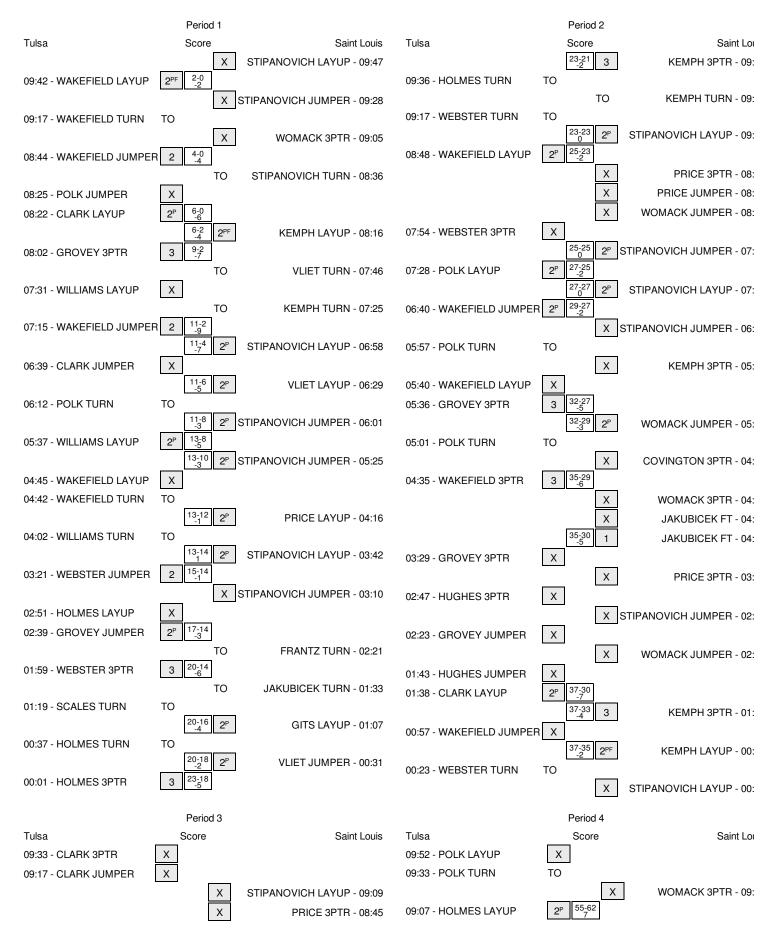

Officials: Kevin Farlow, Melissa Brooks, Erika Herriman-Camarota Technical Fouls: Tulsa- None. Saint Louis- None. Attendance: 225

|                  |     |     |     |     |       | _      | In    | Off | 2nd    | Fast  |       |
|------------------|-----|-----|-----|-----|-------|--------|-------|-----|--------|-------|-------|
| Score by periods | 1st | 2nd | 3rd | 4th | Total |        |       | Off | 2nd    | Fast  |       |
| Tulsa            | 23  | 14  | 16  | 20  | 73    | Points | Paint | T/O | Chance | Break | Bench |
| Saint Louis      | 18  | 17  | 27  | 20  | 82    | TLS    | 38    | 15  | 16     | 2     | 22    |
|                  |     |     |     |     |       | SLU    | 40    | 16  | 16     | 6     | 15    |

Last FG - TLS 4th-00:10, SLU 4th-01:36.

Largest lead - Tulsa by 9 1st-07:15; Saint Louis by 11 4th-00:59 TLS led for 19:20. SLU led for 17:51. Game was tied for 2:29.

Score tied - 4 times Lead changed - 3 times