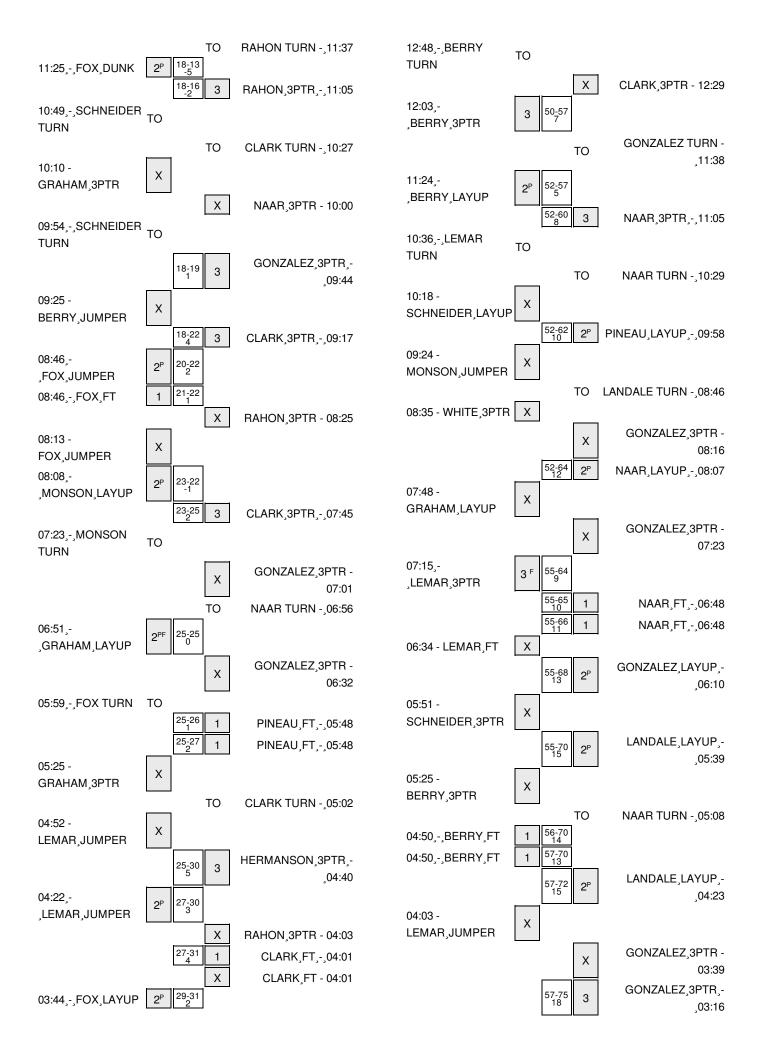

| VISITORS: UC Davis               | Time  | Score | Margin | HOME: Saint Mary's (CA)            |
|----------------------------------|-------|-------|--------|------------------------------------|
|                                  | 13:02 |       |        | MISSED 3PTR by FITZNER,EVAN        |
| REBOUND (DEF) by BERRY,NOLAN     | 13:02 |       |        |                                    |
|                                  | 13:00 |       |        | FOUL by LANDALE, JOCK              |
|                                  | 13:00 |       |        | FOR by TEAM                        |
| SUB IN: PRINTUP,ROGERS           | 13:00 |       |        |                                    |
| SUB OUT: WHITE,LAWRENCE          | 13:00 |       |        |                                    |
| MISSED JUMPER by GOODE,GARRISON  | 12:44 |       |        |                                    |
|                                  | 12:44 |       |        | REBOUND (DEF) by HERMANSON, CALVIN |
|                                  | 12:34 | 13-16 | V 3    | GOOD! 3PTR by HERMANSON,CALVIN     |
|                                  | 12:34 |       |        | ASSIST by PINEAU,DANE              |
| MISSED 3PTR by LEMAR,BRYNTON     | 12:09 |       |        |                                    |
| REBOUND (OFF) by GOODE, GARRISON | 12:09 |       |        |                                    |
| MISSED LAYUP by GOODE,GARRISON   | 12:05 |       |        |                                    |
|                                  | 12:05 |       |        | REBOUND (DEF) by PINEAU,DANE       |
|                                  | 11:51 |       |        | TIMEOUT media                      |
|                                  | 11:51 |       |        | SUB IN: GONZALEZ,STEFAN            |
|                                  | 11:51 |       |        | SUB OUT: HERMANSON,CALVIN          |
| SUB IN: FOX,JOSH                 | 11:51 |       |        |                                    |
| SUB OUT: GOODE,GARRISON          | 11:51 |       |        |                                    |
|                                  | 11:37 |       |        | TURNOVER by RAHON,JOE              |
| GOOD! DUNK by FOX,JOSH [PNT]     | 11:25 | 13-18 | V 5    |                                    |
| ASSIST by BERRY,NOLAN            | 11:25 |       |        |                                    |
| FOUL by PRINTUP, ROGERS          | 11:07 |       |        |                                    |
| FOR by TEAM                      | 11:07 |       |        |                                    |
|                                  | 11:05 | 16-18 | V 2    | GOOD! 3PTR by RAHON,JOE            |
|                                  | 11:05 |       |        | ASSIST by PINEAU,DANE              |
| TURNOVER by SCHNEIDER,SILER      | 10:49 |       |        |                                    |
|                                  | 10:47 |       |        | STEAL by NAAR,EMMETT               |
|                                  | 10:27 |       |        | FOUL by CLARK,KYLE                 |
|                                  | 10:27 |       |        | TURNOVER by CLARK,KYLE             |
| MISSED 3PTR by GRAHAM,DARIUS     | 10:10 |       |        |                                    |
|                                  | 10:10 |       |        | REBOUND (DEF) by GONZALEZ,STEFAN   |
|                                  | 10:00 |       |        | MISSED 3PTR by NAAR,EMMETT         |
| REBOUND (DEF) by GRAHAM, DARIUS  | 10:00 |       |        |                                    |
| FOUL by SCHNEIDER,SILER          | 09:54 |       |        |                                    |
| TURNOVER by SCHNEIDER,SILER      | 09:54 |       |        |                                    |
|                                  | 09:44 | 19-18 | H 1    | GOOD! 3PTR by GONZALEZ,STEFAN      |
|                                  | 09:44 |       |        | ASSIST by RAHON,JOE                |
| MISSED JUMPER by BERRY,NOLAN     | 09:25 |       |        |                                    |
|                                  | 09:25 |       |        | REBOUND (DEF) by CLARK,KYLE        |
|                                  | 09:17 | 22-18 | H 4    | GOOD! 3PTR by CLARK,KYLE           |
|                                  | 09:17 |       |        | ASSIST by RAHON,JOE                |
| GOOD! JUMPER by FOX,JOSH [PNT]   | 08:46 | 22-20 | H 2    |                                    |
| ASSIST by WHITE,LAWRENCE         | 08:46 |       |        |                                    |
|                                  | 08:46 |       |        | FOUL by GONZALEZ,STEFAN            |
| GOOD! FT by FOX,JOSH             | 08:46 | 22-21 | H 1    |                                    |
| FOR by TEAM                      | 08:46 |       |        |                                    |
|                                  | 08:25 |       |        | MISSED 3PTR by RAHON,JOE           |
| REBOUND (DEF) by GRAHAM,DARIUS   | 08:25 |       |        |                                    |
| MISSED JUMPER by FOX,JOSH        | 08:13 |       |        |                                    |
| REBOUND (OFF) by MONSON,NEAL     | 08:13 |       |        |                                    |
| GOOD! LAYUP by MONSON,NEAL [PNT] | 08:08 | 22-23 | V 1    |                                    |

| VISITORS: UC Davis                     | Time           | Score | Margin | HOME: Saint Mary's (CA)           |
|----------------------------------------|----------------|-------|--------|-----------------------------------|
|                                        | 07:45          | 25-23 | H 2    | GOOD! 3PTR by CLARK,KYLE          |
|                                        | 07:45          |       |        | ASSIST by NAAR,EMMETT             |
| TURNOVER by MONSON,NEAL                | 07:23          |       |        |                                   |
|                                        | 07:22          |       |        | STEAL by CLARK,KYLE               |
|                                        | 07:01          |       |        | MISSED 3PTR by GONZALEZ,STEFAN    |
|                                        | 07:01          |       |        | REBOUND (OFF) by PINEAU, DANE     |
|                                        | 06:56          |       |        | TURNOVER by NAAR,EMMETT           |
| STEAL by GRAHAM, DARIUS                | 06:54          |       |        |                                   |
| GOOD! LAYUP by GRAHAM, DARIUS [FB/PNT] | 06:51          | 25-25 | T      |                                   |
|                                        | 06:32          |       |        | MISSED 3PTR by GONZALEZ,STEFAN    |
| REBOUND (DEF) by WHITE, LAWRENCE       | 06:32          |       |        |                                   |
| TURNOVER by FOX,JOSH                   | 05:59          |       |        |                                   |
|                                        | 05:57          |       |        | STEAL by PINEAU,DANE              |
| FOUL by MONSON,NEAL                    | 05:48          |       |        |                                   |
|                                        | 05:48          |       |        | TIMEOUT media                     |
|                                        | 05:48          |       |        | SUB IN: HERMANSON,CALVIN          |
|                                        | 05:48          |       |        | SUB OUT: GONZALEZ,STEFAN          |
| SUB IN: BERRY,NOLAN                    | 05:48          |       |        |                                   |
| SUB OUT: FOX,JOSH                      | 05:48          |       |        |                                   |
|                                        | 05:48          | 26-25 | H 1    | GOOD! FT by PINEAU,DANE           |
|                                        | 05:48          | 27-25 | H 2    | GOOD! FT by PINEAU,DANE           |
|                                        | 05:48          |       |        | SUB IN: LANDALE, JOCK             |
|                                        | 05:48          |       |        | SUB OUT: PINEAU,DANE              |
| MISSED 3PTR by GRAHAM, DARIUS          | 05:25          |       |        |                                   |
|                                        | 05:25          |       |        | REBOUND (DEF) by CLARK,KYLE       |
| MISSER WINDER LIFEMAN PRIMITON         | 05:02          |       |        | TURNOVER by CLARK,KYLE            |
| MISSED JUMPER by LEMAR, BRYNTON        | 04:52          |       |        | DEDOLIND (DEE) L. LANDALE 1001/   |
|                                        | 04:52          | 00.05 |        | REBOUND (DEF) by LANDALE, JOCK    |
|                                        | 04:40          | 30-25 | H 5    | GOOD! 3PTR by HERMANSON,CALVIN    |
| COOR HIMDER by LEMAR RRYNTON (DNT)     | 04:40          | 00.07 | 11.0   | ASSIST by NAAR,EMMETT             |
| GOOD! JUMPER by LEMAR, BRYNTON [PNT]   | 04:22          | 30-27 | H 3    | MICCED ARTE by DALION IOF         |
|                                        | 04:03<br>04:03 |       |        | MISSED 3PTR by RAHON,JOE          |
| FOLIL by DEDDY NOLAN                   | 04:03          |       |        | REBOUND (OFF) by CLARK,KYLE       |
| FOUL by BERRY,NOLAN                    | 04:01          | 31-27 | H 4    | GOOD! FT by CLARK,KYLE            |
| FOR by TEAM                            | 04:01          | 31-27 | П4     | GOOD! FI by CLARK, KTLE           |
| FOR BY TEAW                            | 04:01          |       |        | MISSED FT by CLARK,KYLE           |
| REBOUND (DEF) by FOX,JOSH              | 04:01          |       |        | WIISSED FT by CLARK, KTLE         |
| GOOD! LAYUP by FOX,JOSH [PNT]          | 03:44          | 31-29 | H 2    |                                   |
| GOOD: EATOR BY LOX,303[1[FINT]         | 03:44          | 33-29 | H 4    | GOOD! LAYUP by RAHON,JOE [PNT]    |
|                                        | 03:29          | 33-23 | 114    | ASSIST by NAAR,EMMETT             |
| MISSED LAYUP by SCHNEIDER, SILER       | 03:29          |       |        | ASSIST BY NAAN, EINIMETT          |
| WIGGED LATOR by GOTHVEIDER, GILLIT     | 03:21          |       |        | BLOCK by RAHON,JOE                |
|                                        | 03:21          |       |        | REBOUND (DEF) by NAAR,EMMETT      |
|                                        | 03:12          | 35-29 | H 6    | GOOD! JUMPER by NAAR,EMMETT [PNT] |
|                                        | 03:12          | 00 20 | 110    | ASSIST by HERMANSON,CALVIN        |
| TIMEOUT 30SEC                          | 03:11          |       |        | Accided by Herimancon, Caeville   |
| THE COT GOOD                           | 03:11          |       |        | SUB IN: PINEAU,DANE               |
|                                        | 03:11          |       |        | SUB OUT: LANDALE,JOCK             |
| SUB IN: GRAHAM, DARIUS                 | 03:11          |       |        | GOD GOT. LANDALL,JOOK             |
| SUB OUT: SCHNEIDER, SILER              | 03:11          |       |        |                                   |
| MISSED LAYUP by WHITE, LAWRENCE        | 02:51          |       |        |                                   |
|                                        | 02.01          |       |        |                                   |

| VISITORS: UC Davis               | Time  | Score | Margin | HOME: Saint Mary's (CA)            |
|----------------------------------|-------|-------|--------|------------------------------------|
|                                  | 02:51 |       |        | REBOUND (DEF) by PINEAU, DANE      |
|                                  | 02:22 |       |        | MISSED 3PTR by HERMANSON, CALVIN   |
| REBOUND (DEF) by WHITE, LAWRENCE | 02:22 |       |        |                                    |
| GOOD! JUMPER by FOX,JOSH [PNT]   | 02:10 | 35-31 | H 4    |                                    |
|                                  | 02:10 |       |        | FOUL by PINEAU, DANE               |
|                                  | 02:10 |       |        | SUB IN: LANDALE, JOCK              |
|                                  | 02:10 |       |        | SUB OUT: PINEAU,DANE               |
| MISSED FT by FOX,JOSH            | 02:10 |       |        |                                    |
|                                  | 02:10 |       |        | REBOUND (DEF) by CLARK,KYLE        |
|                                  | 01:51 | 37-31 | H 6    | GOOD! DUNK by LANDALE, JOCK [PNT]  |
|                                  | 01:51 |       |        | ASSIST by NAAR,EMMETT              |
| MISSED JUMPER by FOX,JOSH        | 01:31 |       |        |                                    |
|                                  | 01:31 |       |        | REBOUND (DEF) by HERMANSON, CALVIN |
| FOUL by BERRY,NOLAN              | 01:16 |       |        |                                    |
|                                  | 01:16 |       |        | MISSED FT by NAAR,EMMETT           |
|                                  | 01:16 |       |        | REBOUND (DEADB) by TEAM            |
|                                  | 01:16 |       |        | SUB IN: FITZNER,EVAN               |
|                                  | 01:16 |       |        | SUB OUT: LANDALE, JOCK             |
|                                  | 01:16 | 38-31 | H 7    | GOOD! FT by NAAR,EMMETT            |
| MISSED LAYUP by LEMAR, BRYNTON   | 01:00 |       |        |                                    |
|                                  | 01:00 |       |        | BLOCK by CLARK,KYLE                |
|                                  | 01:00 |       |        | REBOUND (DEF) by FITZNER,EVAN      |
|                                  | 00:57 |       |        | TURNOVER by RAHON, JOE             |
| TURNOVER by FOX,JOSH             | 00:49 |       |        |                                    |
|                                  | 00:49 |       |        | SUB IN: LANDALE, JOCK              |
|                                  | 00:49 |       |        | SUB OUT: FITZNER,EVAN              |
|                                  | 00:38 |       |        | MISSED 3PTR by CLARK,KYLE          |
| REBOUND (DEF) by LEMAR, BRYNTON  | 00:38 |       |        | ·                                  |
| ` ' '                            | 00:07 |       |        | FOUL by HERMANSON, CALVIN          |
| GOOD! FT by FOX,JOSH             | 00:07 | 38-32 | H 6    | ,                                  |
| FOR by TEAM                      | 00:07 |       |        |                                    |
|                                  | 00:07 |       |        | SUB IN: FITZNER,EVAN               |
|                                  | 00:07 |       |        | SUB OUT: LANDALE, JOCK             |
| GOOD! FT by FOX,JOSH             | 00:07 | 38-33 | H 5    |                                    |
| -                                | 00:00 |       |        | MISSED LAYUP by RAHON,JOE          |
|                                  | 00:00 |       |        | REBOUND (OFF) by TEAM              |

## UC Davis vs Saint Mary's (CA) 12/4/2015; 8:55 p.m. at Moraga, CA Period 2 Play-By-Play

| VISITORS: UC Davis                      | Time  | Score | Margin | HOME: Saint Mary's (CA)            |
|-----------------------------------------|-------|-------|--------|------------------------------------|
|                                         | 19:45 | 41-33 | H 8    | GOOD! 3PTR by RAHON,JOE            |
|                                         | 19:18 |       |        | FOUL by HERMANSON, CALVIN          |
| MISSED 3PTR by GRAHAM, DARIUS           | 19:13 |       |        |                                    |
|                                         | 19:13 |       |        | REBOUND (DEF) by PINEAU, DANE      |
|                                         | 19:01 | 43-33 | H 10   | GOOD! LAYUP by RAHON,JOE [PNT]     |
| MISSED JUMPER by FOX,JOSH               | 18:29 |       |        |                                    |
|                                         | 18:29 |       |        | REBOUND (DEF) by FITZNER, EVAN     |
|                                         | 18:18 |       |        | MISSED 3PTR by HERMANSON, CALVIN   |
| REBOUND (DEF) by WHITE, LAWRENCE        | 18:18 |       |        |                                    |
| TURNOVER by WHITE, LAWRENCE             | 18:01 |       |        |                                    |
| TIMEOUT 30SEC                           | 18:01 |       |        |                                    |
|                                         | 17:51 | 45-33 | H 12   | GOOD! LAYUP by RAHON,JOE [PNT]     |
| GOOD! JUMPER by MONSON, NEAL [PNT]      | 17:32 | 45-35 | H 10   |                                    |
|                                         | 17:14 |       |        | MISSED 3PTR by FITZNER,EVAN        |
|                                         | 17:14 |       |        | REBOUND (OFF) by PINEAU, DANE      |
|                                         | 16:58 | 48-35 | H 13   | GOOD! 3PTR by HERMANSON, CALVIN    |
|                                         | 16:58 |       |        | ASSIST by RAHON,JOE                |
|                                         | 16:32 |       |        | FOUL by PINEAU, DANE               |
| GOOD! FT by WHITE, LAWRENCE             | 16:32 | 48-36 | H 12   |                                    |
| MISSED FT by WHITE, LAWRENCE            | 16:32 |       |        |                                    |
|                                         | 16:32 |       |        | REBOUND (DEF) by NAAR,EMMETT       |
|                                         | 16:12 |       |        | MISSED 3PTR by RAHON,JOE           |
| REBOUND (DEF) by GRAHAM, DARIUS         | 16:12 |       |        |                                    |
| GOOD! LAYUP by WHITE, LAWRENCE [FB/PNT] | 16:06 | 48-38 | H 10   |                                    |
| ASSIST by GRAHAM, DARIUS                | 16:06 |       |        |                                    |
|                                         | 15:55 |       |        | MISSED 3PTR by HERMANSON, CALVIN   |
| REBOUND (DEF) by FOX,JOSH               | 15:55 |       |        |                                    |
|                                         | 15:47 |       |        | TIMEOUT media                      |
| MISSED LAYUP by GRAHAM, DARIUS          | 15:47 |       |        |                                    |
|                                         | 15:47 |       |        | BLOCK by PINEAU, DANE              |
| REBOUND (OFF) by TEAM                   | 15:47 |       |        |                                    |
|                                         | 15:47 |       |        | SUB IN: LANDALE, JOCK              |
|                                         | 15:47 |       |        | SUB OUT: PINEAU,DANE               |
| SUB IN: BERRY,NOLAN                     | 15:47 |       |        |                                    |
| SUB OUT: MONSON,NEAL                    | 15:47 |       |        |                                    |
| GOOD! 3PTR by WHITE,LAWRENCE            | 15:44 | 48-41 | H 7    |                                    |
| ASSIST by LEMAR, BRYNTON                | 15:44 |       |        |                                    |
|                                         | 15:16 |       |        | MISSED LAYUP by LANDALE, JOCK      |
| BLOCK by FOX,JOSH                       | 15:16 |       |        |                                    |
|                                         | 15:16 |       |        | REBOUND (OFF) by FITZNER, EVAN     |
|                                         | 15:16 | 50-41 | H 9    | GOOD! LAYUP by LANDALE, JOCK [PNT] |
| FOUL by FOX,JOSH                        | 15:16 |       |        |                                    |
|                                         | 15:16 |       |        | FOR by TEAM                        |
|                                         | 15:16 | 51-41 | H 10   | GOOD! FT by LANDALE, JOCK          |
|                                         | 14:53 |       |        | FOUL by LANDALE, JOCK              |
| MISSED FT by BERRY,NOLAN                | 14:53 |       |        |                                    |
| REBOUND (DEADB) by TEAM                 | 14:53 |       |        |                                    |