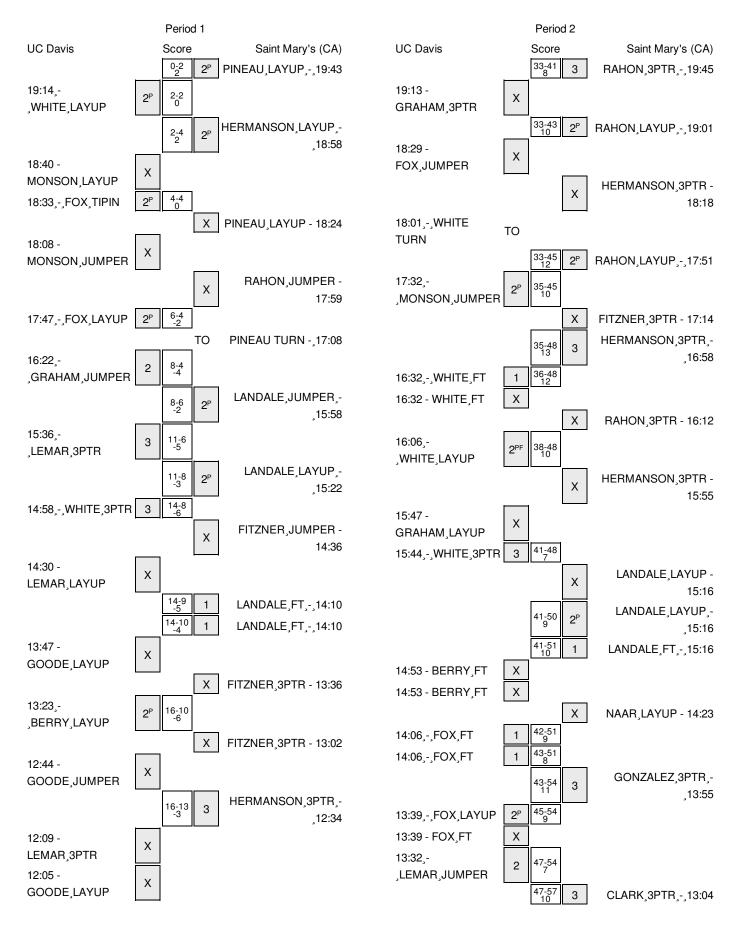

## UC Davis vs Saint Mary's (CA) 12/4/2015; 8:55 p.m. at Moraga, CA Period 1 Play-By-Play

| VISITORS: UC Davis                  | Time  | Score | Margin | HOME: Saint Mary's (CA)                |
|-------------------------------------|-------|-------|--------|----------------------------------------|
|                                     | 19:43 | 2-0   | H 2    | GOOD! LAYUP by PINEAU,DANE [PNT]       |
|                                     | 19:43 |       |        | ASSIST by NAAR,EMMETT                  |
| GOOD! LAYUP by WHITE,LAWRENCE [PNT] | 19:14 | 2-2   | Т      |                                        |
| ASSIST by FOX,JOSH                  | 19:14 |       |        |                                        |
| FOUL by GRAHAM, DARIUS              | 18:59 |       |        |                                        |
|                                     | 18:58 | 4-2   | H 2    | GOOD! LAYUP by HERMANSON, CALVIN [PNT] |
|                                     | 18:58 |       |        | ASSIST by RAHON,JOE                    |
| MISSED LAYUP by MONSON,NEAL         | 18:40 |       |        |                                        |
| REBOUND (OFF) by FOX,JOSH           | 18:40 |       |        |                                        |
| GOOD! TIPIN by FOX,JOSH [PNT]       | 18:33 | 4-4   | Т      |                                        |
|                                     | 18:24 |       |        | MISSED LAYUP by PINEAU,DANE            |
| REBOUND (DEF) by MONSON,NEAL        | 18:24 |       |        |                                        |
| MISSED JUMPER by MONSON,NEAL        | 18:08 |       |        |                                        |
|                                     | 18:08 |       |        | REBOUND (DEF) by PINEAU, DANE          |
|                                     | 17:59 |       |        | MISSED JUMPER by RAHON, JOE            |
| REBOUND (DEF) by LEMAR, BRYNTON     | 17:59 |       |        |                                        |
| GOOD! LAYUP by FOX,JOSH [PNT]       | 17:47 | 4-6   | V 2    |                                        |
| FOUL by WHITE, LAWRENCE             | 17:23 |       |        |                                        |
|                                     | 17:08 |       |        | FOUL by PINEAU,DANE                    |
|                                     | 17:08 |       |        | TURNOVER by PINEAU,DANE                |
|                                     | 16:54 |       |        | SUB IN: LANDALE, JOCK                  |
|                                     | 16:54 |       |        | SUB OUT: PINEAU,DANE                   |
|                                     | 16:39 |       |        | FOUL by RAHON,JOE                      |
| GOOD! JUMPER by GRAHAM, DARIUS      | 16:22 | 4-8   | V 4    |                                        |
|                                     | 15:58 | 6-8   | V 2    | GOOD! JUMPER by LANDALE, JOCK [PNT]    |
|                                     | 15:58 |       |        | ASSIST by RAHON,JOE                    |
| GOOD! 3PTR by LEMAR,BRYNTON         | 15:36 | 6-11  | V 5    |                                        |
| ASSIST by WHITE, LAWRENCE           | 15:36 |       |        |                                        |
|                                     | 15:22 | 8-11  | V 3    | GOOD! LAYUP by LANDALE, JOCK [PNT]     |
|                                     | 15:22 |       |        | ASSIST by HERMANSON, CALVIN            |
| GOOD! 3PTR by WHITE,LAWRENCE        | 14:58 | 8-14  | V 6    |                                        |
| ASSIST by FOX,JOSH                  | 14:58 |       |        |                                        |
|                                     | 14:36 |       |        | MISSED JUMPER by FITZNER,EVAN          |
| REBOUND (DEF) by LEMAR, BRYNTON     | 14:36 |       |        |                                        |
| MISSED LAYUP by LEMAR, BRYNTON      | 14:30 |       |        |                                        |
|                                     | 14:30 |       |        | REBOUND (DEF) by FITZNER, EVAN         |
| FOUL by GRAHAM, DARIUS              | 14:28 |       |        |                                        |
|                                     | 14:28 |       |        | TIMEOUT media                          |
| FOR by TEAM                         | 14:28 |       |        |                                        |
| FOUL by SCHNEIDER, SILER            | 14:10 |       |        |                                        |
|                                     | 14:10 | 9-14  | V 5    | GOOD! FT by LANDALE, JOCK              |
|                                     | 14:10 | 10-14 | V 4    | GOOD! FT by LANDALE, JOCK              |
| MISSED LAYUP by GOODE, GARRISON     | 13:47 |       |        |                                        |
|                                     | 13:47 |       |        | REBOUND (DEF) by LANDALE, JOCK         |
|                                     | 13:36 |       |        | MISSED 3PTR by FITZNER,EVAN            |
| REBOUND (DEF) by WHITE, LAWRENCE    | 13:36 |       |        |                                        |
| GOOD! LAYUP by BERRY,NOLAN [PNT]    | 13:23 | 10-16 | V 6    |                                        |

| VISITORS: UC Davis               | Time  | Score | Margin | HOME: Saint Mary's (CA)            |
|----------------------------------|-------|-------|--------|------------------------------------|
|                                  | 13:02 |       |        | MISSED 3PTR by FITZNER,EVAN        |
| REBOUND (DEF) by BERRY,NOLAN     | 13:02 |       |        |                                    |
|                                  | 13:00 |       |        | FOUL by LANDALE, JOCK              |
|                                  | 13:00 |       |        | FOR by TEAM                        |
| SUB IN: PRINTUP,ROGERS           | 13:00 |       |        |                                    |
| SUB OUT: WHITE,LAWRENCE          | 13:00 |       |        |                                    |
| MISSED JUMPER by GOODE,GARRISON  | 12:44 |       |        |                                    |
|                                  | 12:44 |       |        | REBOUND (DEF) by HERMANSON, CALVIN |
|                                  | 12:34 | 13-16 | V 3    | GOOD! 3PTR by HERMANSON,CALVIN     |
|                                  | 12:34 |       |        | ASSIST by PINEAU,DANE              |
| MISSED 3PTR by LEMAR,BRYNTON     | 12:09 |       |        |                                    |
| REBOUND (OFF) by GOODE, GARRISON | 12:09 |       |        |                                    |
| MISSED LAYUP by GOODE,GARRISON   | 12:05 |       |        |                                    |
|                                  | 12:05 |       |        | REBOUND (DEF) by PINEAU,DANE       |
|                                  | 11:51 |       |        | TIMEOUT media                      |
|                                  | 11:51 |       |        | SUB IN: GONZALEZ,STEFAN            |
|                                  | 11:51 |       |        | SUB OUT: HERMANSON,CALVIN          |
| SUB IN: FOX,JOSH                 | 11:51 |       |        |                                    |
| SUB OUT: GOODE,GARRISON          | 11:51 |       |        |                                    |
|                                  | 11:37 |       |        | TURNOVER by RAHON,JOE              |
| GOOD! DUNK by FOX,JOSH [PNT]     | 11:25 | 13-18 | V 5    |                                    |
| ASSIST by BERRY,NOLAN            | 11:25 |       |        |                                    |
| FOUL by PRINTUP, ROGERS          | 11:07 |       |        |                                    |
| FOR by TEAM                      | 11:07 |       |        |                                    |
|                                  | 11:05 | 16-18 | V 2    | GOOD! 3PTR by RAHON,JOE            |
|                                  | 11:05 |       |        | ASSIST by PINEAU,DANE              |
| TURNOVER by SCHNEIDER,SILER      | 10:49 |       |        |                                    |
|                                  | 10:47 |       |        | STEAL by NAAR,EMMETT               |
|                                  | 10:27 |       |        | FOUL by CLARK,KYLE                 |
|                                  | 10:27 |       |        | TURNOVER by CLARK,KYLE             |
| MISSED 3PTR by GRAHAM,DARIUS     | 10:10 |       |        |                                    |
|                                  | 10:10 |       |        | REBOUND (DEF) by GONZALEZ,STEFAN   |
|                                  | 10:00 |       |        | MISSED 3PTR by NAAR,EMMETT         |
| REBOUND (DEF) by GRAHAM, DARIUS  | 10:00 |       |        |                                    |
| FOUL by SCHNEIDER,SILER          | 09:54 |       |        |                                    |
| TURNOVER by SCHNEIDER,SILER      | 09:54 |       |        |                                    |
|                                  | 09:44 | 19-18 | H 1    | GOOD! 3PTR by GONZALEZ,STEFAN      |
|                                  | 09:44 |       |        | ASSIST by RAHON,JOE                |
| MISSED JUMPER by BERRY,NOLAN     | 09:25 |       |        |                                    |
|                                  | 09:25 |       |        | REBOUND (DEF) by CLARK,KYLE        |
|                                  | 09:17 | 22-18 | H 4    | GOOD! 3PTR by CLARK,KYLE           |
|                                  | 09:17 |       |        | ASSIST by RAHON,JOE                |
| GOOD! JUMPER by FOX,JOSH [PNT]   | 08:46 | 22-20 | H 2    |                                    |
| ASSIST by WHITE,LAWRENCE         | 08:46 |       |        |                                    |
|                                  | 08:46 |       |        | FOUL by GONZALEZ,STEFAN            |
| GOOD! FT by FOX,JOSH             | 08:46 | 22-21 | H 1    |                                    |
| FOR by TEAM                      | 08:46 |       |        |                                    |
|                                  | 08:25 |       |        | MISSED 3PTR by RAHON,JOE           |
| REBOUND (DEF) by GRAHAM,DARIUS   | 08:25 |       |        |                                    |
| MISSED JUMPER by FOX,JOSH        | 08:13 |       |        |                                    |
| REBOUND (OFF) by MONSON,NEAL     | 08:13 |       |        |                                    |
| GOOD! LAYUP by MONSON,NEAL [PNT] | 08:08 | 22-23 | V 1    |                                    |

| VISITORS: UC Davis                     | Time           | Score | Margin | HOME: Saint Mary's (CA)           |
|----------------------------------------|----------------|-------|--------|-----------------------------------|
|                                        | 07:45          | 25-23 | H 2    | GOOD! 3PTR by CLARK,KYLE          |
|                                        | 07:45          |       |        | ASSIST by NAAR,EMMETT             |
| TURNOVER by MONSON,NEAL                | 07:23          |       |        |                                   |
|                                        | 07:22          |       |        | STEAL by CLARK,KYLE               |
|                                        | 07:01          |       |        | MISSED 3PTR by GONZALEZ,STEFAN    |
|                                        | 07:01          |       |        | REBOUND (OFF) by PINEAU, DANE     |
|                                        | 06:56          |       |        | TURNOVER by NAAR,EMMETT           |
| STEAL by GRAHAM, DARIUS                | 06:54          |       |        |                                   |
| GOOD! LAYUP by GRAHAM, DARIUS [FB/PNT] | 06:51          | 25-25 | T      |                                   |
|                                        | 06:32          |       |        | MISSED 3PTR by GONZALEZ,STEFAN    |
| REBOUND (DEF) by WHITE, LAWRENCE       | 06:32          |       |        |                                   |
| TURNOVER by FOX,JOSH                   | 05:59          |       |        |                                   |
|                                        | 05:57          |       |        | STEAL by PINEAU,DANE              |
| FOUL by MONSON,NEAL                    | 05:48          |       |        |                                   |
|                                        | 05:48          |       |        | TIMEOUT media                     |
|                                        | 05:48          |       |        | SUB IN: HERMANSON,CALVIN          |
|                                        | 05:48          |       |        | SUB OUT: GONZALEZ,STEFAN          |
| SUB IN: BERRY,NOLAN                    | 05:48          |       |        |                                   |
| SUB OUT: FOX,JOSH                      | 05:48          |       |        |                                   |
|                                        | 05:48          | 26-25 | H 1    | GOOD! FT by PINEAU,DANE           |
|                                        | 05:48          | 27-25 | H 2    | GOOD! FT by PINEAU,DANE           |
|                                        | 05:48          |       |        | SUB IN: LANDALE, JOCK             |
|                                        | 05:48          |       |        | SUB OUT: PINEAU,DANE              |
| MISSED 3PTR by GRAHAM, DARIUS          | 05:25          |       |        |                                   |
|                                        | 05:25          |       |        | REBOUND (DEF) by CLARK,KYLE       |
| MISSER WINDER LIFEMAN PRIMITON         | 05:02          |       |        | TURNOVER by CLARK,KYLE            |
| MISSED JUMPER by LEMAR, BRYNTON        | 04:52          |       |        | DEDOLIND (DEE) L. LANDALE 1001/   |
|                                        | 04:52          | 00.05 |        | REBOUND (DEF) by LANDALE, JOCK    |
|                                        | 04:40          | 30-25 | H 5    | GOOD! 3PTR by HERMANSON,CALVIN    |
| COOR HIMDER by LEMAR RRYNTON (DNT)     | 04:40          | 00.07 | 11.0   | ASSIST by NAAR,EMMETT             |
| GOOD! JUMPER by LEMAR, BRYNTON [PNT]   | 04:22          | 30-27 | H 3    | MICCED ARTE by DALION IOF         |
|                                        | 04:03<br>04:03 |       |        | MISSED 3PTR by RAHON,JOE          |
| FOLIL by DEDDY NOLAN                   | 04:03          |       |        | REBOUND (OFF) by CLARK,KYLE       |
| FOUL by BERRY,NOLAN                    | 04:01          | 31-27 | H 4    | GOOD! FT by CLARK,KYLE            |
| FOR by TEAM                            | 04:01          | 31-27 | П4     | GOOD! FI by CLARK, KTLE           |
| FOR BY TEAW                            | 04:01          |       |        | MISSED FT by CLARK,KYLE           |
| REBOUND (DEF) by FOX,JOSH              | 04:01          |       |        | WIISSED FT by CLARK, KTLE         |
| GOOD! LAYUP by FOX,JOSH [PNT]          | 03:44          | 31-29 | H 2    |                                   |
| GOOD: EATOR BY LOX,303[1[FINT]         | 03:44          | 33-29 | H 4    | GOOD! LAYUP by RAHON,JOE [PNT]    |
|                                        | 03:29          | 33-23 | 114    | ASSIST by NAAR,EMMETT             |
| MISSED LAYUP by SCHNEIDER, SILER       | 03:29          |       |        | ASSIST BY NAAN, EINIMETT          |
| WIGGED LATOR by GOTHVEIDER, GILLIT     | 03:21          |       |        | BLOCK by RAHON,JOE                |
|                                        | 03:21          |       |        | REBOUND (DEF) by NAAR,EMMETT      |
|                                        | 03:12          | 35-29 | H 6    | GOOD! JUMPER by NAAR,EMMETT [PNT] |
|                                        | 03:12          | 00 20 | 110    | ASSIST by HERMANSON,CALVIN        |
| TIMEOUT 30SEC                          | 03:11          |       |        | Accided by Herimancon, Caeville   |
| THE COT GOOD                           | 03:11          |       |        | SUB IN: PINEAU,DANE               |
|                                        | 03:11          |       |        | SUB OUT: LANDALE,JOCK             |
| SUB IN: GRAHAM, DARIUS                 | 03:11          |       |        | GOD GOT. LANDALL,JOOK             |
| SUB OUT: SCHNEIDER, SILER              | 03:11          |       |        |                                   |
| MISSED LAYUP by WHITE, LAWRENCE        | 02:51          |       |        |                                   |
|                                        | 02.01          |       |        |                                   |

| VISITORS: UC Davis               | Time  | Score | Margin | HOME: Saint Mary's (CA)            |
|----------------------------------|-------|-------|--------|------------------------------------|
|                                  | 02:51 |       |        | REBOUND (DEF) by PINEAU, DANE      |
|                                  | 02:22 |       |        | MISSED 3PTR by HERMANSON, CALVIN   |
| REBOUND (DEF) by WHITE, LAWRENCE | 02:22 |       |        |                                    |
| GOOD! JUMPER by FOX,JOSH [PNT]   | 02:10 | 35-31 | H 4    |                                    |
|                                  | 02:10 |       |        | FOUL by PINEAU, DANE               |
|                                  | 02:10 |       |        | SUB IN: LANDALE, JOCK              |
|                                  | 02:10 |       |        | SUB OUT: PINEAU,DANE               |
| MISSED FT by FOX,JOSH            | 02:10 |       |        |                                    |
|                                  | 02:10 |       |        | REBOUND (DEF) by CLARK,KYLE        |
|                                  | 01:51 | 37-31 | H 6    | GOOD! DUNK by LANDALE, JOCK [PNT]  |
|                                  | 01:51 |       |        | ASSIST by NAAR,EMMETT              |
| MISSED JUMPER by FOX,JOSH        | 01:31 |       |        |                                    |
|                                  | 01:31 |       |        | REBOUND (DEF) by HERMANSON, CALVIN |
| FOUL by BERRY,NOLAN              | 01:16 |       |        |                                    |
|                                  | 01:16 |       |        | MISSED FT by NAAR,EMMETT           |
|                                  | 01:16 |       |        | REBOUND (DEADB) by TEAM            |
|                                  | 01:16 |       |        | SUB IN: FITZNER,EVAN               |
|                                  | 01:16 |       |        | SUB OUT: LANDALE, JOCK             |
|                                  | 01:16 | 38-31 | H 7    | GOOD! FT by NAAR,EMMETT            |
| MISSED LAYUP by LEMAR, BRYNTON   | 01:00 |       |        |                                    |
|                                  | 01:00 |       |        | BLOCK by CLARK,KYLE                |
|                                  | 01:00 |       |        | REBOUND (DEF) by FITZNER,EVAN      |
|                                  | 00:57 |       |        | TURNOVER by RAHON, JOE             |
| TURNOVER by FOX,JOSH             | 00:49 |       |        |                                    |
|                                  | 00:49 |       |        | SUB IN: LANDALE, JOCK              |
|                                  | 00:49 |       |        | SUB OUT: FITZNER,EVAN              |
|                                  | 00:38 |       |        | MISSED 3PTR by CLARK,KYLE          |
| REBOUND (DEF) by LEMAR, BRYNTON  | 00:38 |       |        | ·                                  |
| ` ' '                            | 00:07 |       |        | FOUL by HERMANSON, CALVIN          |
| GOOD! FT by FOX,JOSH             | 00:07 | 38-32 | H 6    | ,                                  |
| FOR by TEAM                      | 00:07 |       |        |                                    |
|                                  | 00:07 |       |        | SUB IN: FITZNER,EVAN               |
|                                  | 00:07 |       |        | SUB OUT: LANDALE, JOCK             |
| GOOD! FT by FOX,JOSH             | 00:07 | 38-33 | H 5    |                                    |
| -                                | 00:00 |       |        | MISSED LAYUP by RAHON,JOE          |
|                                  | 00:00 |       |        | REBOUND (OFF) by TEAM              |

## UC Davis vs Saint Mary's (CA) 12/4/2015; 8:55 p.m. at Moraga, CA Period 2 Play-By-Play

| VISITORS: UC Davis                      | Time  | Score | Margin | HOME: Saint Mary's (CA)            |
|-----------------------------------------|-------|-------|--------|------------------------------------|
|                                         | 19:45 | 41-33 | H 8    | GOOD! 3PTR by RAHON,JOE            |
|                                         | 19:18 |       |        | FOUL by HERMANSON, CALVIN          |
| MISSED 3PTR by GRAHAM, DARIUS           | 19:13 |       |        |                                    |
|                                         | 19:13 |       |        | REBOUND (DEF) by PINEAU, DANE      |
|                                         | 19:01 | 43-33 | H 10   | GOOD! LAYUP by RAHON,JOE [PNT]     |
| MISSED JUMPER by FOX,JOSH               | 18:29 |       |        |                                    |
|                                         | 18:29 |       |        | REBOUND (DEF) by FITZNER, EVAN     |
|                                         | 18:18 |       |        | MISSED 3PTR by HERMANSON, CALVIN   |
| REBOUND (DEF) by WHITE, LAWRENCE        | 18:18 |       |        |                                    |
| TURNOVER by WHITE, LAWRENCE             | 18:01 |       |        |                                    |
| TIMEOUT 30SEC                           | 18:01 |       |        |                                    |
|                                         | 17:51 | 45-33 | H 12   | GOOD! LAYUP by RAHON,JOE [PNT]     |
| GOOD! JUMPER by MONSON, NEAL [PNT]      | 17:32 | 45-35 | H 10   |                                    |
|                                         | 17:14 |       |        | MISSED 3PTR by FITZNER,EVAN        |
|                                         | 17:14 |       |        | REBOUND (OFF) by PINEAU, DANE      |
|                                         | 16:58 | 48-35 | H 13   | GOOD! 3PTR by HERMANSON, CALVIN    |
|                                         | 16:58 |       |        | ASSIST by RAHON,JOE                |
|                                         | 16:32 |       |        | FOUL by PINEAU, DANE               |
| GOOD! FT by WHITE, LAWRENCE             | 16:32 | 48-36 | H 12   |                                    |
| MISSED FT by WHITE, LAWRENCE            | 16:32 |       |        |                                    |
|                                         | 16:32 |       |        | REBOUND (DEF) by NAAR,EMMETT       |
|                                         | 16:12 |       |        | MISSED 3PTR by RAHON,JOE           |
| REBOUND (DEF) by GRAHAM, DARIUS         | 16:12 |       |        |                                    |
| GOOD! LAYUP by WHITE, LAWRENCE [FB/PNT] | 16:06 | 48-38 | H 10   |                                    |
| ASSIST by GRAHAM, DARIUS                | 16:06 |       |        |                                    |
|                                         | 15:55 |       |        | MISSED 3PTR by HERMANSON, CALVIN   |
| REBOUND (DEF) by FOX,JOSH               | 15:55 |       |        |                                    |
|                                         | 15:47 |       |        | TIMEOUT media                      |
| MISSED LAYUP by GRAHAM, DARIUS          | 15:47 |       |        |                                    |
|                                         | 15:47 |       |        | BLOCK by PINEAU, DANE              |
| REBOUND (OFF) by TEAM                   | 15:47 |       |        |                                    |
|                                         | 15:47 |       |        | SUB IN: LANDALE, JOCK              |
|                                         | 15:47 |       |        | SUB OUT: PINEAU,DANE               |
| SUB IN: BERRY,NOLAN                     | 15:47 |       |        |                                    |
| SUB OUT: MONSON,NEAL                    | 15:47 |       |        |                                    |
| GOOD! 3PTR by WHITE,LAWRENCE            | 15:44 | 48-41 | H 7    |                                    |
| ASSIST by LEMAR, BRYNTON                | 15:44 |       |        |                                    |
|                                         | 15:16 |       |        | MISSED LAYUP by LANDALE, JOCK      |
| BLOCK by FOX,JOSH                       | 15:16 |       |        |                                    |
|                                         | 15:16 |       |        | REBOUND (OFF) by FITZNER, EVAN     |
|                                         | 15:16 | 50-41 | H 9    | GOOD! LAYUP by LANDALE, JOCK [PNT] |
| FOUL by FOX,JOSH                        | 15:16 |       |        |                                    |
|                                         | 15:16 |       |        | FOR by TEAM                        |
|                                         | 15:16 | 51-41 | H 10   | GOOD! FT by LANDALE, JOCK          |
|                                         | 14:53 |       |        | FOUL by LANDALE, JOCK              |
| MISSED FT by BERRY,NOLAN                | 14:53 |       |        |                                    |
| REBOUND (DEADB) by TEAM                 | 14:53 |       |        |                                    |