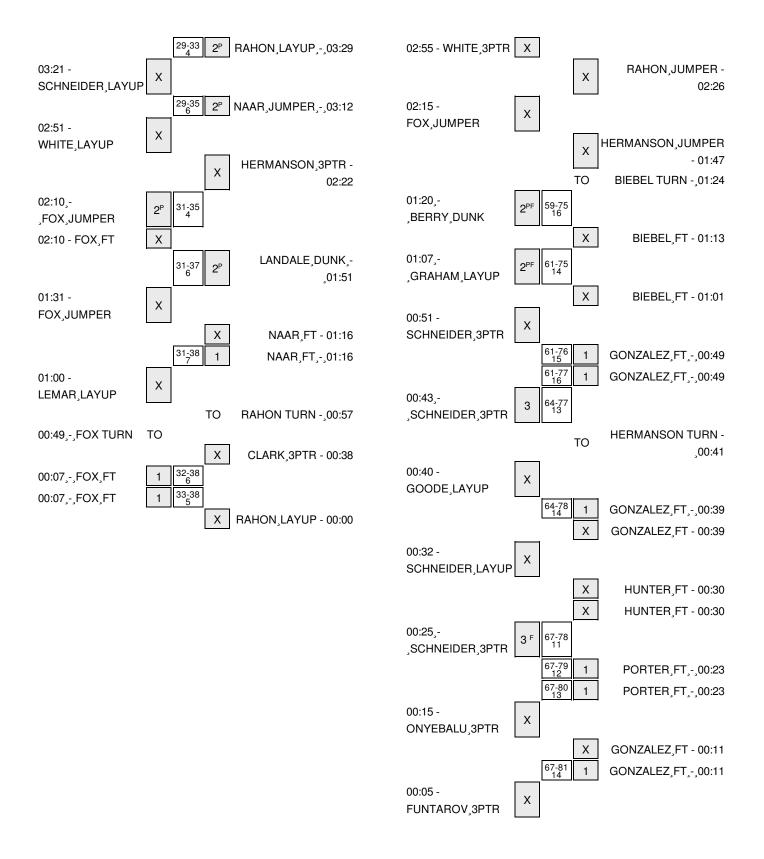

| VISITORS: UC Davis                     | Time           | Score | Margin | HOME: Saint Mary's (CA)           |
|----------------------------------------|----------------|-------|--------|-----------------------------------|
|                                        | 07:45          | 25-23 | H 2    | GOOD! 3PTR by CLARK,KYLE          |
|                                        | 07:45          |       |        | ASSIST by NAAR,EMMETT             |
| TURNOVER by MONSON,NEAL                | 07:23          |       |        |                                   |
|                                        | 07:22          |       |        | STEAL by CLARK,KYLE               |
|                                        | 07:01          |       |        | MISSED 3PTR by GONZALEZ,STEFAN    |
|                                        | 07:01          |       |        | REBOUND (OFF) by PINEAU, DANE     |
|                                        | 06:56          |       |        | TURNOVER by NAAR,EMMETT           |
| STEAL by GRAHAM, DARIUS                | 06:54          |       |        |                                   |
| GOOD! LAYUP by GRAHAM, DARIUS [FB/PNT] | 06:51          | 25-25 | T      |                                   |
|                                        | 06:32          |       |        | MISSED 3PTR by GONZALEZ,STEFAN    |
| REBOUND (DEF) by WHITE, LAWRENCE       | 06:32          |       |        |                                   |
| TURNOVER by FOX,JOSH                   | 05:59          |       |        |                                   |
|                                        | 05:57          |       |        | STEAL by PINEAU,DANE              |
| FOUL by MONSON,NEAL                    | 05:48          |       |        |                                   |
|                                        | 05:48          |       |        | TIMEOUT media                     |
|                                        | 05:48          |       |        | SUB IN: HERMANSON,CALVIN          |
|                                        | 05:48          |       |        | SUB OUT: GONZALEZ,STEFAN          |
| SUB IN: BERRY,NOLAN                    | 05:48          |       |        |                                   |
| SUB OUT: FOX,JOSH                      | 05:48          |       |        |                                   |
|                                        | 05:48          | 26-25 | H 1    | GOOD! FT by PINEAU,DANE           |
|                                        | 05:48          | 27-25 | H 2    | GOOD! FT by PINEAU,DANE           |
|                                        | 05:48          |       |        | SUB IN: LANDALE, JOCK             |
|                                        | 05:48          |       |        | SUB OUT: PINEAU,DANE              |
| MISSED 3PTR by GRAHAM, DARIUS          | 05:25          |       |        |                                   |
|                                        | 05:25          |       |        | REBOUND (DEF) by CLARK,KYLE       |
| MISSER WINDER LIFEMAN PRIMITON         | 05:02          |       |        | TURNOVER by CLARK,KYLE            |
| MISSED JUMPER by LEMAR, BRYNTON        | 04:52          |       |        | DEDOLIND (DEE) L. LANDALE 1001/   |
|                                        | 04:52          | 00.05 |        | REBOUND (DEF) by LANDALE, JOCK    |
|                                        | 04:40          | 30-25 | H 5    | GOOD! 3PTR by HERMANSON,CALVIN    |
| COOR HIMDER by LEMAR RRYNTON (DNT)     | 04:40          | 00.07 | 11.0   | ASSIST by NAAR,EMMETT             |
| GOOD! JUMPER by LEMAR, BRYNTON [PNT]   | 04:22          | 30-27 | H 3    | MICCED ARTE by DALION IOF         |
|                                        | 04:03<br>04:03 |       |        | MISSED 3PTR by RAHON,JOE          |
| FOLIL by DEDDY NOLAN                   | 04:03          |       |        | REBOUND (OFF) by CLARK,KYLE       |
| FOUL by BERRY,NOLAN                    | 04:01          | 31-27 | H 4    | GOOD! FT by CLARK,KYLE            |
| FOR by TEAM                            | 04:01          | 31-27 | П4     | GOOD! FI by CLARK, KTLE           |
| FOR BY TEAW                            | 04:01          |       |        | MISSED FT by CLARK,KYLE           |
| REBOUND (DEF) by FOX,JOSH              | 04:01          |       |        | WIISSED FT by CLARK, KTLE         |
| GOOD! LAYUP by FOX,JOSH [PNT]          | 03:44          | 31-29 | H 2    |                                   |
| GOOD: EATOR BY LOX,303[1[FINT]         | 03:44          | 33-29 | H 4    | GOOD! LAYUP by RAHON,JOE [PNT]    |
|                                        | 03:29          | 33-23 | 114    | ASSIST by NAAR,EMMETT             |
| MISSED LAYUP by SCHNEIDER, SILER       | 03:29          |       |        | ASSIST BY NAAN, EINIMETT          |
| WIGGED LATOR by GOTHVEIDER, GILLIT     | 03:21          |       |        | BLOCK by RAHON,JOE                |
|                                        | 03:21          |       |        | REBOUND (DEF) by NAAR,EMMETT      |
|                                        | 03:12          | 35-29 | H 6    | GOOD! JUMPER by NAAR,EMMETT [PNT] |
|                                        | 03:12          | 00 20 | 110    | ASSIST by HERMANSON,CALVIN        |
| TIMEOUT 30SEC                          | 03:11          |       |        | Accided by Herimancon, Caeville   |
| THE COT GOOD                           | 03:11          |       |        | SUB IN: PINEAU,DANE               |
|                                        | 03:11          |       |        | SUB OUT: LANDALE,JOCK             |
| SUB IN: GRAHAM, DARIUS                 | 03:11          |       |        | GOD GOT. LANDALL,JOOK             |
| SUB OUT: SCHNEIDER, SILER              | 03:11          |       |        |                                   |
| MISSED LAYUP by WHITE, LAWRENCE        | 02:51          |       |        |                                   |
|                                        | 02.01          |       |        |                                   |

| VISITORS: UC Davis               | Time  | Score | Margin | HOME: Saint Mary's (CA)            |
|----------------------------------|-------|-------|--------|------------------------------------|
|                                  | 02:51 |       |        | REBOUND (DEF) by PINEAU, DANE      |
|                                  | 02:22 |       |        | MISSED 3PTR by HERMANSON, CALVIN   |
| REBOUND (DEF) by WHITE, LAWRENCE | 02:22 |       |        |                                    |
| GOOD! JUMPER by FOX,JOSH [PNT]   | 02:10 | 35-31 | H 4    |                                    |
|                                  | 02:10 |       |        | FOUL by PINEAU, DANE               |
|                                  | 02:10 |       |        | SUB IN: LANDALE, JOCK              |
|                                  | 02:10 |       |        | SUB OUT: PINEAU,DANE               |
| MISSED FT by FOX,JOSH            | 02:10 |       |        |                                    |
|                                  | 02:10 |       |        | REBOUND (DEF) by CLARK,KYLE        |
|                                  | 01:51 | 37-31 | H 6    | GOOD! DUNK by LANDALE, JOCK [PNT]  |
|                                  | 01:51 |       |        | ASSIST by NAAR,EMMETT              |
| MISSED JUMPER by FOX,JOSH        | 01:31 |       |        |                                    |
|                                  | 01:31 |       |        | REBOUND (DEF) by HERMANSON, CALVIN |
| FOUL by BERRY,NOLAN              | 01:16 |       |        |                                    |
|                                  | 01:16 |       |        | MISSED FT by NAAR,EMMETT           |
|                                  | 01:16 |       |        | REBOUND (DEADB) by TEAM            |
|                                  | 01:16 |       |        | SUB IN: FITZNER,EVAN               |
|                                  | 01:16 |       |        | SUB OUT: LANDALE, JOCK             |
|                                  | 01:16 | 38-31 | H 7    | GOOD! FT by NAAR,EMMETT            |
| MISSED LAYUP by LEMAR, BRYNTON   | 01:00 |       |        |                                    |
|                                  | 01:00 |       |        | BLOCK by CLARK,KYLE                |
|                                  | 01:00 |       |        | REBOUND (DEF) by FITZNER,EVAN      |
|                                  | 00:57 |       |        | TURNOVER by RAHON, JOE             |
| TURNOVER by FOX,JOSH             | 00:49 |       |        |                                    |
|                                  | 00:49 |       |        | SUB IN: LANDALE, JOCK              |
|                                  | 00:49 |       |        | SUB OUT: FITZNER,EVAN              |
|                                  | 00:38 |       |        | MISSED 3PTR by CLARK,KYLE          |
| REBOUND (DEF) by LEMAR, BRYNTON  | 00:38 |       |        | ·                                  |
| ` ' '                            | 00:07 |       |        | FOUL by HERMANSON, CALVIN          |
| GOOD! FT by FOX,JOSH             | 00:07 | 38-32 | H 6    | ,                                  |
| FOR by TEAM                      | 00:07 |       |        |                                    |
|                                  | 00:07 |       |        | SUB IN: FITZNER,EVAN               |
|                                  | 00:07 |       |        | SUB OUT: LANDALE, JOCK             |
| GOOD! FT by FOX,JOSH             | 00:07 | 38-33 | H 5    |                                    |
| -                                | 00:00 |       |        | MISSED LAYUP by RAHON,JOE          |
|                                  | 00:00 |       |        | REBOUND (OFF) by TEAM              |

## UC Davis vs Saint Mary's (CA) 12/4/2015; 8:55 p.m. at Moraga, CA Period 2 Play-By-Play

| VISITORS: UC Davis                      | Time  | Score | Margin | HOME: Saint Mary's (CA)            |
|-----------------------------------------|-------|-------|--------|------------------------------------|
|                                         | 19:45 | 41-33 | H 8    | GOOD! 3PTR by RAHON,JOE            |
|                                         | 19:18 |       |        | FOUL by HERMANSON, CALVIN          |
| MISSED 3PTR by GRAHAM, DARIUS           | 19:13 |       |        |                                    |
|                                         | 19:13 |       |        | REBOUND (DEF) by PINEAU, DANE      |
|                                         | 19:01 | 43-33 | H 10   | GOOD! LAYUP by RAHON,JOE [PNT]     |
| MISSED JUMPER by FOX,JOSH               | 18:29 |       |        |                                    |
|                                         | 18:29 |       |        | REBOUND (DEF) by FITZNER, EVAN     |
|                                         | 18:18 |       |        | MISSED 3PTR by HERMANSON, CALVIN   |
| REBOUND (DEF) by WHITE, LAWRENCE        | 18:18 |       |        |                                    |
| TURNOVER by WHITE, LAWRENCE             | 18:01 |       |        |                                    |
| TIMEOUT 30SEC                           | 18:01 |       |        |                                    |
|                                         | 17:51 | 45-33 | H 12   | GOOD! LAYUP by RAHON,JOE [PNT]     |
| GOOD! JUMPER by MONSON, NEAL [PNT]      | 17:32 | 45-35 | H 10   |                                    |
|                                         | 17:14 |       |        | MISSED 3PTR by FITZNER,EVAN        |
|                                         | 17:14 |       |        | REBOUND (OFF) by PINEAU, DANE      |
|                                         | 16:58 | 48-35 | H 13   | GOOD! 3PTR by HERMANSON, CALVIN    |
|                                         | 16:58 |       |        | ASSIST by RAHON,JOE                |
|                                         | 16:32 |       |        | FOUL by PINEAU, DANE               |
| GOOD! FT by WHITE, LAWRENCE             | 16:32 | 48-36 | H 12   |                                    |
| MISSED FT by WHITE, LAWRENCE            | 16:32 |       |        |                                    |
|                                         | 16:32 |       |        | REBOUND (DEF) by NAAR,EMMETT       |
|                                         | 16:12 |       |        | MISSED 3PTR by RAHON,JOE           |
| REBOUND (DEF) by GRAHAM, DARIUS         | 16:12 |       |        |                                    |
| GOOD! LAYUP by WHITE, LAWRENCE [FB/PNT] | 16:06 | 48-38 | H 10   |                                    |
| ASSIST by GRAHAM, DARIUS                | 16:06 |       |        |                                    |
|                                         | 15:55 |       |        | MISSED 3PTR by HERMANSON, CALVIN   |
| REBOUND (DEF) by FOX,JOSH               | 15:55 |       |        |                                    |
|                                         | 15:47 |       |        | TIMEOUT media                      |
| MISSED LAYUP by GRAHAM, DARIUS          | 15:47 |       |        |                                    |
|                                         | 15:47 |       |        | BLOCK by PINEAU, DANE              |
| REBOUND (OFF) by TEAM                   | 15:47 |       |        |                                    |
|                                         | 15:47 |       |        | SUB IN: LANDALE, JOCK              |
|                                         | 15:47 |       |        | SUB OUT: PINEAU,DANE               |
| SUB IN: BERRY,NOLAN                     | 15:47 |       |        |                                    |
| SUB OUT: MONSON,NEAL                    | 15:47 |       |        |                                    |
| GOOD! 3PTR by WHITE,LAWRENCE            | 15:44 | 48-41 | H 7    |                                    |
| ASSIST by LEMAR, BRYNTON                | 15:44 |       |        |                                    |
|                                         | 15:16 |       |        | MISSED LAYUP by LANDALE, JOCK      |
| BLOCK by FOX,JOSH                       | 15:16 |       |        |                                    |
|                                         | 15:16 |       |        | REBOUND (OFF) by FITZNER, EVAN     |
|                                         | 15:16 | 50-41 | H 9    | GOOD! LAYUP by LANDALE, JOCK [PNT] |
| FOUL by FOX,JOSH                        | 15:16 |       |        |                                    |
|                                         | 15:16 |       |        | FOR by TEAM                        |
|                                         | 15:16 | 51-41 | H 10   | GOOD! FT by LANDALE, JOCK          |
|                                         | 14:53 |       |        | FOUL by LANDALE, JOCK              |
| MISSED FT by BERRY,NOLAN                | 14:53 |       |        |                                    |
| REBOUND (DEADB) by TEAM                 | 14:53 |       |        |                                    |