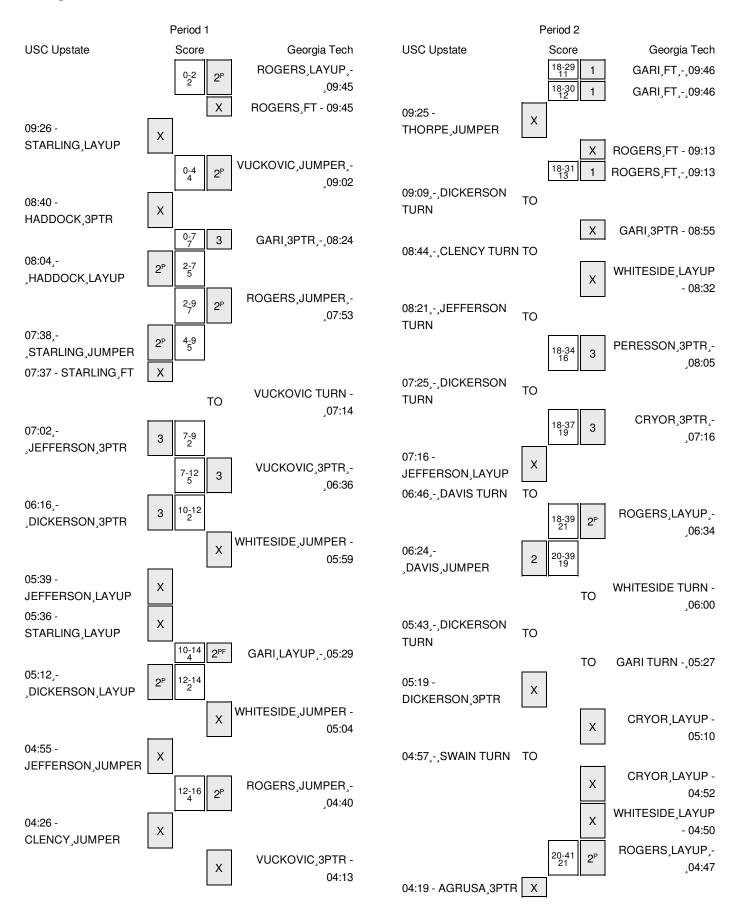

### USC Upstate vs Georgia Tech 12/5/2015; 2:00 pm ET at Atlanta, Ga. (McCamish Pavilion) Period 1 Play-By-Play

| VISITORS: USC Upstate                    | Time  | Score | Margin | HOME: Georgia Tech                      |
|------------------------------------------|-------|-------|--------|-----------------------------------------|
|                                          | 09:45 | 2-0   | H 2    | GOOD! LAYUP by ROGERS,RODDREKA [PNT]    |
|                                          | 09:45 |       |        | ASSIST by WHITESIDE, AALIYAH            |
| FOUL by DICKERSON, KRISTEN               | 09:45 |       |        |                                         |
|                                          | 09:45 |       |        | MISSED FT by ROGERS,RODDREKA            |
| REBOUND (DEF) by HADDOCK,TRAVONDA        | 09:45 |       |        |                                         |
| MISSED LAYUP by STARLING, BRITTANY       | 09:26 |       |        |                                         |
|                                          | 09:26 |       |        | REBOUND (DEF) by WHITESIDE, AALIYAH     |
|                                          | 09:02 | 4-0   | H 4    | GOOD! JUMPER by VUCKOVIC,KATARINA [PNT] |
| MISSED 3PTR by HADDOCK,TRAVONDA          | 08:40 |       |        |                                         |
|                                          | 08:40 |       |        | REBOUND (DEF) by GARI,IRENE             |
|                                          | 08:24 | 7-0   | H 7    | GOOD! 3PTR by GARI,IRENE                |
|                                          | 08:24 |       |        | ASSIST by WHITESIDE, AALIYAH            |
| GOOD! LAYUP by HADDOCK,TRAVONDA [PNT]    | 08:04 | 7-2   | H 5    |                                         |
| ASSIST by STARLING,BRITTANY              | 08:04 |       |        |                                         |
|                                          | 07:53 | 9-2   | H 7    | GOOD! JUMPER by ROGERS, RODDREKA [PNT]  |
|                                          | 07:53 |       |        | ASSIST by WHITESIDE, AALIYAH            |
| GOOD! JUMPER by STARLING, BRITTANY [PNT] | 07:38 | 9-4   | H 5    |                                         |
| ASSIST by JEFFERSON,RAVEN                | 07:38 |       |        |                                         |
|                                          | 07:37 |       |        | FOUL by ROGERS,RODDREKA                 |
| MISSED FT by STARLING, BRITTANY          | 07:37 |       |        |                                         |
|                                          | 07:37 |       |        | REBOUND (DEF) by VUCKOVIC,KATARINA      |
|                                          | 07:14 |       |        | TURNOVER by VUCKOVIC,KATARINA           |
| STEAL by HADDOCK,TRAVONDA                | 07:13 |       |        |                                         |
| GOOD! 3PTR by JEFFERSON,RAVEN            | 07:02 | 9-7   | H 2    |                                         |
| ASSIST by STARLING, BRITTANY             | 07:02 |       |        |                                         |
|                                          | 06:36 | 12-7  | H 5    | GOOD! 3PTR by VUCKOVIC,KATARINA         |
|                                          | 06:36 |       |        | ASSIST by ROGERS,RODDREKA               |
| GOOD! 3PTR by DICKERSON,KRISTEN          | 06:16 | 12-10 | H 2    |                                         |
| ASSIST by JEFFERSON,RAVEN                | 06:16 |       |        |                                         |
|                                          | 05:59 |       |        | MISSED JUMPER by WHITESIDE, AALIYAH     |
| REBOUND (DEF) by TEAM                    | 05:59 |       |        |                                         |
| MISSED LAYUP by JEFFERSON, RAVEN         | 05:39 |       |        |                                         |
| REBOUND (OFF) by STARLING, BRITTANY      | 05:39 |       |        |                                         |
| MISSED LAYUP by STARLING,BRITTANY        | 05:36 |       |        |                                         |
|                                          | 05:36 |       |        | REBOUND (DEF) by ROGERS,RODDREKA        |
|                                          | 05:29 | 14-10 | H 4    | GOOD! LAYUP by GARI,IRENE [FB/PNT]      |
|                                          | 05:29 |       |        | ASSIST by ROGERS,RODDREKA               |
| GOOD! LAYUP by DICKERSON,KRISTEN [PNT]   | 05:12 | 14-12 | H 2    |                                         |
|                                          | 05:04 |       |        | MISSED JUMPER by WHITESIDE,AALIYAH      |
| REBOUND (DEF) by STARLING, BRITTANY      | 05:04 |       |        |                                         |
| MISSED JUMPER by JEFFERSON, RAVEN        | 04:55 |       |        |                                         |
|                                          | 04:55 |       |        | REBOUND (DEF) by VUCKOVIC,KATARINA      |
|                                          | 04:40 | 16-12 | H 4    | GOOD! JUMPER by ROGERS, RODDREKA [PNT]  |
|                                          | 04:40 |       |        | ASSIST by WHITESIDE, AALIYAH            |
| MISSED JUMPER by CLENCY, BRITTANY        | 04:26 |       |        |                                         |
|                                          | 04:26 |       |        | REBOUND (DEF) by ROGERS,RODDREKA        |
|                                          | 04:13 |       |        | MISSED 3PTR by VUCKOVIC,KATARINA        |

| VISITORS: USC Upstate                  | Time  | Score | Margin | HOME: Georgia Tech                       |
|----------------------------------------|-------|-------|--------|------------------------------------------|
| REBOUND (DEF) by STARLING,BRITTANY     | 04:13 |       |        | <u> </u>                                 |
| GOOD! LAYUP by STARLING,BRITTANY [PNT] | 04:02 | 16-14 | H 2    |                                          |
| ASSIST by CLENCY,BRITTANY              | 04:02 |       |        |                                          |
|                                        | 03:46 |       |        | TURNOVER by WHITESIDE, AALIYAH           |
| STEAL by STARLING,BRITTANY             | 03:43 |       |        |                                          |
| MISSED JUMPER by STARLING,BRITTANY     | 03:31 |       |        |                                          |
|                                        | 03:31 |       |        | REBOUND (DEF) by ROGERS,RODDREKA         |
|                                        | 03:19 | 19-14 | H 5    | GOOD! 3PTR by WHITESIDE,AALIYAH          |
|                                        | 03:19 |       |        | ASSIST by TILFORD,IMANI                  |
| MISSED 3PTR by CLENCY,BRITTANY         | 02:53 |       |        |                                          |
|                                        | 02:53 |       |        | REBOUND (DEF) by ROGERS,RODDREKA         |
|                                        | 02:39 |       |        | MISSED 3PTR by WHITESIDE,AALIYAH         |
|                                        | 02:39 |       |        | REBOUND (OFF) by VUCKOVIC,KATARINA       |
|                                        | 02:33 | 21-14 | H 7    | GOOD! JUMPER by VUCKOVIC,KATARINA [PNT]  |
|                                        | 02:18 |       |        | FOUL by VUCKOVIC,KATARINA                |
| TIMEOUT MEDIA                          | 02:18 |       |        |                                          |
| SUB IN: AGRUSA, VANESSA                | 02:18 |       |        |                                          |
| SUB IN: THORPE,TAMERA                  | 02:18 |       |        |                                          |
| SUB IN: DAVIS,A'LEXXUS                 | 02:18 |       |        |                                          |
| SUB OUT: HADDOCK,TRAVONDA              | 02:18 |       |        |                                          |
| SUB OUT: CLENCY,BRITTANY               | 02:18 |       |        |                                          |
| SUB OUT: STARLING,BRITTANY             | 02:18 |       |        |                                          |
|                                        | 02:18 |       |        | SUB IN: PERESSON, ANTONIA                |
|                                        | 02:18 |       |        | SUB IN: GUIMARAES,CHELSEA                |
|                                        | 02:18 |       |        | SUB OUT: VUCKOVIC,KATARINA               |
|                                        | 02:18 |       |        | SUB OUT: ROGERS,RODDREKA                 |
| GOOD! JUMPER by DAVIS,A'LEXXUS [PNT]   | 02:05 | 21-16 | H 5    |                                          |
| ASSIST by AGRUSA, VANESSA              | 02:05 |       |        |                                          |
|                                        | 01:44 |       |        | MISSED 3PTR by PERESSON,ANTONIA          |
|                                        | 01:44 |       |        | REBOUND (OFF) by GUIMARAES, CHELSEA      |
|                                        | 01:29 | 24-16 | H 8    | GOOD! 3PTR by GARI,IRENE                 |
|                                        | 01:29 |       |        | ASSIST by TILFORD,IMANI                  |
| MISSED 3PTR by JEFFERSON,RAVEN         | 01:06 |       |        |                                          |
| REBOUND (OFF) by DICKERSON, KRISTEN    | 01:06 |       |        |                                          |
| TURNOVER by THORPE,TAMERA              | 00:55 |       |        |                                          |
|                                        | 00:54 |       |        | STEAL by GARI,IRENE                      |
| FOUL by DAVIS,A'LEXXUS                 | 00:41 |       |        |                                          |
|                                        | 00:41 | 25-16 | H 9    | GOOD! FT by WHITESIDE, AALIYAH           |
|                                        | 00:41 | 26-16 | H 10   | GOOD! FT by WHITESIDE,AALIYAH            |
|                                        | 00:41 |       |        | SUB IN: CRYOR,CIANI                      |
|                                        | 00:41 |       |        | SUB OUT: TILFORD,IMANI                   |
| TURNOVER by JEFFERSON,RAVEN            | 00:33 |       |        |                                          |
|                                        | 00:27 | 28-16 | H 12   | GOOD! JUMPER by WHITESIDE, AALIYAH [PNT] |
|                                        | 00:27 |       |        | ASSIST by CRYOR,CIANI                    |
| GOOD! JUMPER by DICKERSON,KRISTEN      | 00:06 | 28-18 | H 10   |                                          |
| ASSIST by DAVIS,A'LEXXUS               | 00:06 |       |        |                                          |