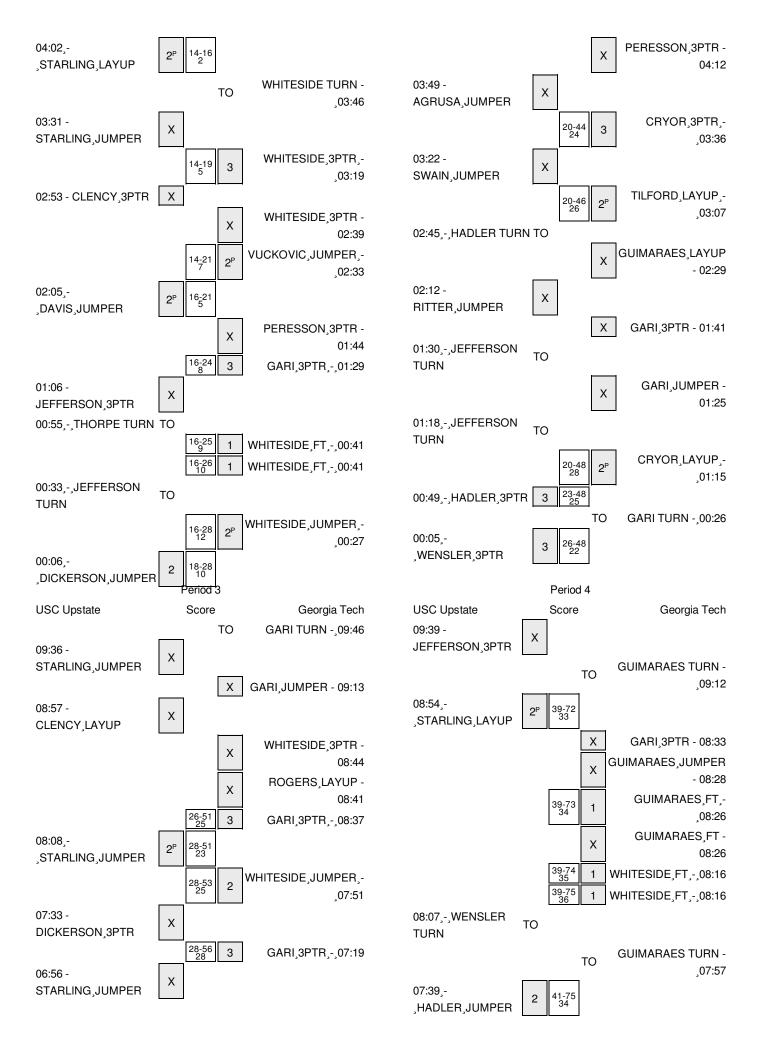

| VISITORS: USC Upstate                  | Time  | Score | Margin | HOME: Georgia Tech                       |
|----------------------------------------|-------|-------|--------|------------------------------------------|
| REBOUND (DEF) by STARLING,BRITTANY     | 04:13 |       |        | <u> </u>                                 |
| GOOD! LAYUP by STARLING,BRITTANY [PNT] | 04:02 | 16-14 | H 2    |                                          |
| ASSIST by CLENCY,BRITTANY              | 04:02 |       |        |                                          |
|                                        | 03:46 |       |        | TURNOVER by WHITESIDE, AALIYAH           |
| STEAL by STARLING,BRITTANY             | 03:43 |       |        |                                          |
| MISSED JUMPER by STARLING,BRITTANY     | 03:31 |       |        |                                          |
|                                        | 03:31 |       |        | REBOUND (DEF) by ROGERS,RODDREKA         |
|                                        | 03:19 | 19-14 | H 5    | GOOD! 3PTR by WHITESIDE,AALIYAH          |
|                                        | 03:19 |       |        | ASSIST by TILFORD,IMANI                  |
| MISSED 3PTR by CLENCY,BRITTANY         | 02:53 |       |        |                                          |
|                                        | 02:53 |       |        | REBOUND (DEF) by ROGERS,RODDREKA         |
|                                        | 02:39 |       |        | MISSED 3PTR by WHITESIDE,AALIYAH         |
|                                        | 02:39 |       |        | REBOUND (OFF) by VUCKOVIC,KATARINA       |
|                                        | 02:33 | 21-14 | H 7    | GOOD! JUMPER by VUCKOVIC,KATARINA [PNT]  |
|                                        | 02:18 |       |        | FOUL by VUCKOVIC,KATARINA                |
| TIMEOUT MEDIA                          | 02:18 |       |        |                                          |
| SUB IN: AGRUSA, VANESSA                | 02:18 |       |        |                                          |
| SUB IN: THORPE,TAMERA                  | 02:18 |       |        |                                          |
| SUB IN: DAVIS,A'LEXXUS                 | 02:18 |       |        |                                          |
| SUB OUT: HADDOCK,TRAVONDA              | 02:18 |       |        |                                          |
| SUB OUT: CLENCY,BRITTANY               | 02:18 |       |        |                                          |
| SUB OUT: STARLING,BRITTANY             | 02:18 |       |        |                                          |
|                                        | 02:18 |       |        | SUB IN: PERESSON, ANTONIA                |
|                                        | 02:18 |       |        | SUB IN: GUIMARAES,CHELSEA                |
|                                        | 02:18 |       |        | SUB OUT: VUCKOVIC,KATARINA               |
|                                        | 02:18 |       |        | SUB OUT: ROGERS,RODDREKA                 |
| GOOD! JUMPER by DAVIS,A'LEXXUS [PNT]   | 02:05 | 21-16 | H 5    |                                          |
| ASSIST by AGRUSA, VANESSA              | 02:05 |       |        |                                          |
|                                        | 01:44 |       |        | MISSED 3PTR by PERESSON,ANTONIA          |
|                                        | 01:44 |       |        | REBOUND (OFF) by GUIMARAES, CHELSEA      |
|                                        | 01:29 | 24-16 | H 8    | GOOD! 3PTR by GARI,IRENE                 |
|                                        | 01:29 |       |        | ASSIST by TILFORD,IMANI                  |
| MISSED 3PTR by JEFFERSON,RAVEN         | 01:06 |       |        |                                          |
| REBOUND (OFF) by DICKERSON, KRISTEN    | 01:06 |       |        |                                          |
| TURNOVER by THORPE,TAMERA              | 00:55 |       |        |                                          |
|                                        | 00:54 |       |        | STEAL by GARI,IRENE                      |
| FOUL by DAVIS,A'LEXXUS                 | 00:41 |       |        |                                          |
|                                        | 00:41 | 25-16 | H 9    | GOOD! FT by WHITESIDE, AALIYAH           |
|                                        | 00:41 | 26-16 | H 10   | GOOD! FT by WHITESIDE,AALIYAH            |
|                                        | 00:41 |       |        | SUB IN: CRYOR,CIANI                      |
|                                        | 00:41 |       |        | SUB OUT: TILFORD,IMANI                   |
| TURNOVER by JEFFERSON,RAVEN            | 00:33 |       |        |                                          |
|                                        | 00:27 | 28-16 | H 12   | GOOD! JUMPER by WHITESIDE, AALIYAH [PNT] |
|                                        | 00:27 |       |        | ASSIST by CRYOR,CIANI                    |
| GOOD! JUMPER by DICKERSON,KRISTEN      | 00:06 | 28-18 | H 10   |                                          |
| ASSIST by DAVIS,A'LEXXUS               | 00:06 |       |        |                                          |