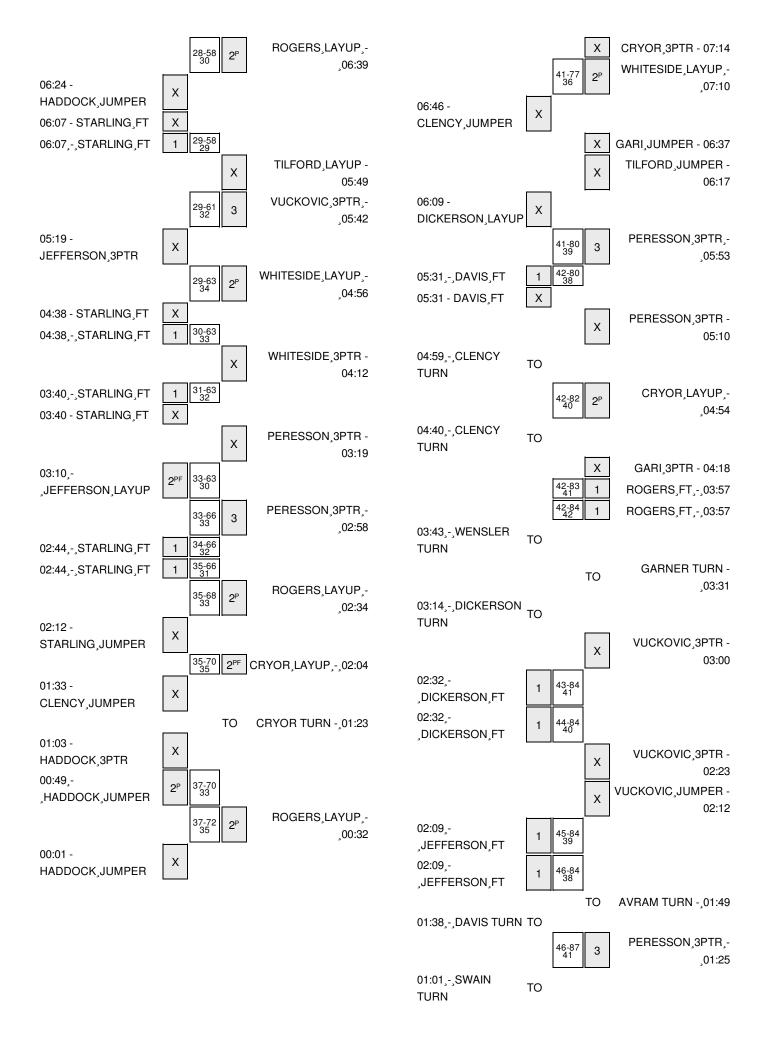

| VISITORS: USC Upstate                  | Time  | Score | Margin | HOME: Georgia Tech                       |
|----------------------------------------|-------|-------|--------|------------------------------------------|
| REBOUND (DEF) by STARLING,BRITTANY     | 04:13 |       |        | <u> </u>                                 |
| GOOD! LAYUP by STARLING,BRITTANY [PNT] | 04:02 | 16-14 | H 2    |                                          |
| ASSIST by CLENCY,BRITTANY              | 04:02 |       |        |                                          |
|                                        | 03:46 |       |        | TURNOVER by WHITESIDE, AALIYAH           |
| STEAL by STARLING,BRITTANY             | 03:43 |       |        |                                          |
| MISSED JUMPER by STARLING,BRITTANY     | 03:31 |       |        |                                          |
|                                        | 03:31 |       |        | REBOUND (DEF) by ROGERS,RODDREKA         |
|                                        | 03:19 | 19-14 | H 5    | GOOD! 3PTR by WHITESIDE,AALIYAH          |
|                                        | 03:19 |       |        | ASSIST by TILFORD,IMANI                  |
| MISSED 3PTR by CLENCY,BRITTANY         | 02:53 |       |        |                                          |
|                                        | 02:53 |       |        | REBOUND (DEF) by ROGERS,RODDREKA         |
|                                        | 02:39 |       |        | MISSED 3PTR by WHITESIDE,AALIYAH         |
|                                        | 02:39 |       |        | REBOUND (OFF) by VUCKOVIC,KATARINA       |
|                                        | 02:33 | 21-14 | H 7    | GOOD! JUMPER by VUCKOVIC,KATARINA [PNT]  |
|                                        | 02:18 |       |        | FOUL by VUCKOVIC,KATARINA                |
| TIMEOUT MEDIA                          | 02:18 |       |        |                                          |
| SUB IN: AGRUSA, VANESSA                | 02:18 |       |        |                                          |
| SUB IN: THORPE,TAMERA                  | 02:18 |       |        |                                          |
| SUB IN: DAVIS,A'LEXXUS                 | 02:18 |       |        |                                          |
| SUB OUT: HADDOCK,TRAVONDA              | 02:18 |       |        |                                          |
| SUB OUT: CLENCY,BRITTANY               | 02:18 |       |        |                                          |
| SUB OUT: STARLING,BRITTANY             | 02:18 |       |        |                                          |
|                                        | 02:18 |       |        | SUB IN: PERESSON, ANTONIA                |
|                                        | 02:18 |       |        | SUB IN: GUIMARAES,CHELSEA                |
|                                        | 02:18 |       |        | SUB OUT: VUCKOVIC,KATARINA               |
|                                        | 02:18 |       |        | SUB OUT: ROGERS,RODDREKA                 |
| GOOD! JUMPER by DAVIS,A'LEXXUS [PNT]   | 02:05 | 21-16 | H 5    |                                          |
| ASSIST by AGRUSA, VANESSA              | 02:05 |       |        |                                          |
|                                        | 01:44 |       |        | MISSED 3PTR by PERESSON,ANTONIA          |
|                                        | 01:44 |       |        | REBOUND (OFF) by GUIMARAES, CHELSEA      |
|                                        | 01:29 | 24-16 | H 8    | GOOD! 3PTR by GARI,IRENE                 |
|                                        | 01:29 |       |        | ASSIST by TILFORD,IMANI                  |
| MISSED 3PTR by JEFFERSON,RAVEN         | 01:06 |       |        |                                          |
| REBOUND (OFF) by DICKERSON, KRISTEN    | 01:06 |       |        |                                          |
| TURNOVER by THORPE,TAMERA              | 00:55 |       |        |                                          |
|                                        | 00:54 |       |        | STEAL by GARI,IRENE                      |
| FOUL by DAVIS,A'LEXXUS                 | 00:41 |       |        |                                          |
|                                        | 00:41 | 25-16 | H 9    | GOOD! FT by WHITESIDE, AALIYAH           |
|                                        | 00:41 | 26-16 | H 10   | GOOD! FT by WHITESIDE,AALIYAH            |
|                                        | 00:41 |       |        | SUB IN: CRYOR,CIANI                      |
|                                        | 00:41 |       |        | SUB OUT: TILFORD,IMANI                   |
| TURNOVER by JEFFERSON,RAVEN            | 00:33 |       |        |                                          |
|                                        | 00:27 | 28-16 | H 12   | GOOD! JUMPER by WHITESIDE, AALIYAH [PNT] |
|                                        | 00:27 |       |        | ASSIST by CRYOR,CIANI                    |
| GOOD! JUMPER by DICKERSON,KRISTEN      | 00:06 | 28-18 | H 10   |                                          |
| ASSIST by DAVIS,A'LEXXUS               | 00:06 |       |        |                                          |