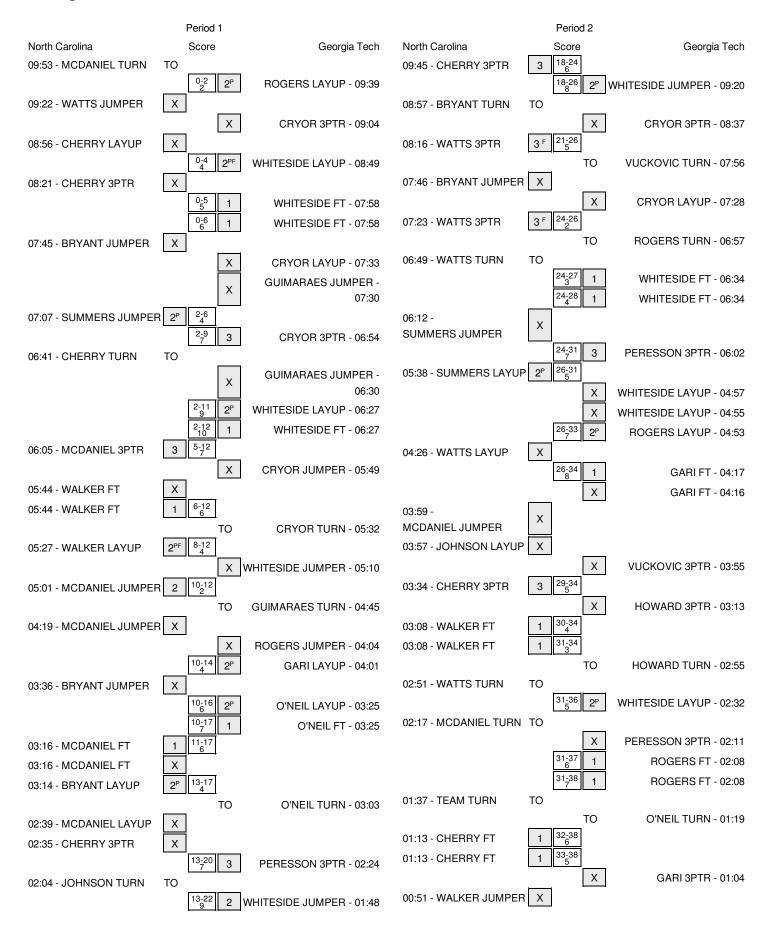

Officials: Edward Sidlasky, Bob Enterline, Tiara Cruse Technical Fouls: North Carolina- None. Georgia Tech- None. Attendance: 917

| Score by periods | 1st | 2nd | 3rd | 4th | Total |
|------------------|-----|-----|-----|-----|-------|
| North Carolina   | 15  | 20  | 22  | 16  | 73    |
| Georgia Tech     | 24  | 14  | 18  | 24  | 80    |

Last FG - NC 4th-02:25, GT 4th-01:29. Largest lead - North Carolina by 5 4th-08:08; Georgia Tech by 10 1st-06:27 NC led for 6:14. GT led for 32:51. Game was tied for 0:55.

|        | In    | Ott        | 2nd           | Fast          |       |
|--------|-------|------------|---------------|---------------|-------|
| Points | Paint | Off<br>T/O | 2nd<br>Chance | Fast<br>Break | Bench |
| NC     | 18    | 17         | 16            | 10            | 18    |
| GT     | 40    | 22         | 16            | 6             | 22    |

Score tied - 3 times Lead changed - 4 times