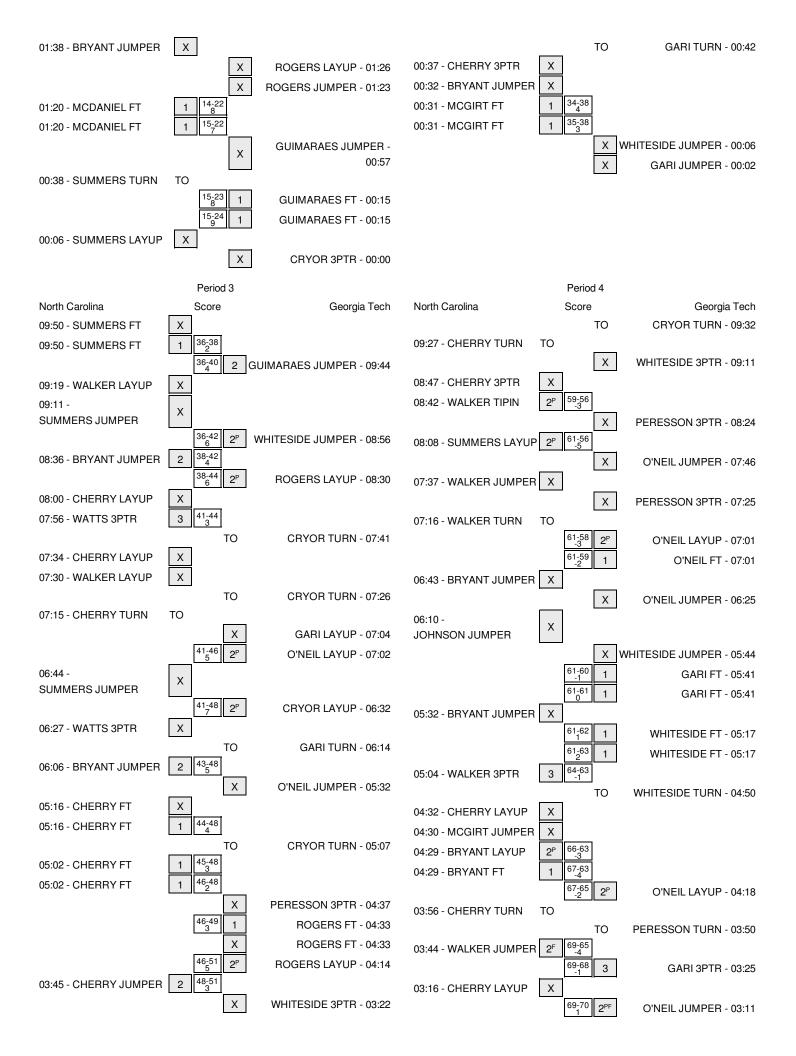

Officials: Edward Sidlasky, Bob Enterline, Tiara Cruse Technical Fouls: North Carolina- None. Georgia Tech- None. Attendance: 917

| Score by periods | 1st | 2nd | 3rd | 4th | Total |
|------------------|-----|-----|-----|-----|-------|
| North Carolina   | 15  | 20  | 22  | 16  | 73    |
| Georgia Tech     | 24  | 14  | 18  | 24  | 80    |

Last FG - NC 4th-02:25, GT 4th-01:29. Largest lead - North Carolina by 5 4th-08:08; Georgia Tech by 10 1st-06:27 NC led for 6:14. GT led for 32:51. Game was tied for 0:55.

|        | In    | Ott        | 2nd           | Fast          |       |
|--------|-------|------------|---------------|---------------|-------|
| Points | Paint | Off<br>T/O | 2nd<br>Chance | Fast<br>Break | Bench |
| NC     | 18    | 17         | 16            | 10            | 18    |
| GT     | 40    | 22         | 16            | 6             | 22    |

Score tied - 3 times Lead changed - 4 times