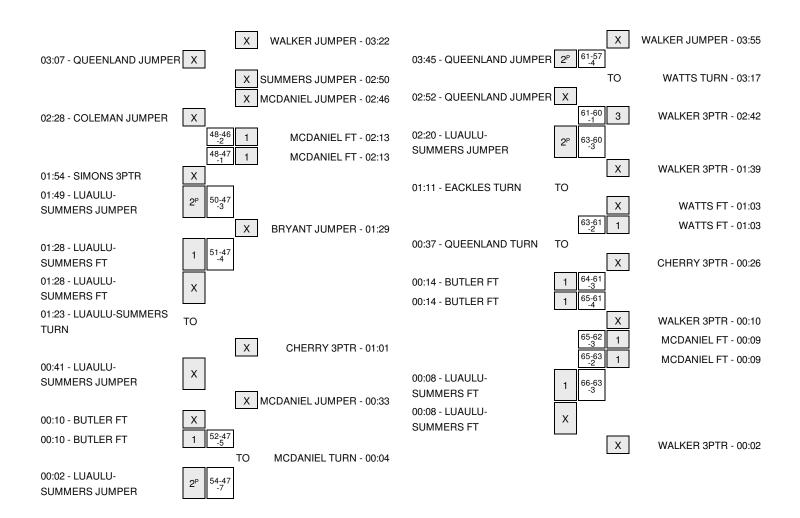

| VISITORS: Pacific                                                                    | Time           | Score | Margin | HOME: North Carolina                   |
|--------------------------------------------------------------------------------------|----------------|-------|--------|----------------------------------------|
| FOUL by LOPEZ SAGRERA,ELI                                                            | 07:30          |       |        |                                        |
| SUB IN: SIMONS,EMILY                                                                 | 07:30          |       |        |                                        |
| SUB OUT: LOPEZ SAGRERA,ELI                                                           | 07:30          |       |        |                                        |
|                                                                                      | 07:14          | 28-24 | H 4    | GOOD! 3PTR by WATTS,STEPHANIE          |
|                                                                                      | 07:14          |       |        | ASSIST by SUMMERS,HILLARY              |
| GOOD! JUMPER by FINNIE, DESIRE                                                       | 07:01          | 28-26 | H 2    |                                        |
| ASSIST by LUAULU-SUMMERS,G.                                                          | 07:01          |       |        |                                        |
|                                                                                      | 06:53          |       |        | TURNOVER by WATTS,STEPHANIE            |
| MISSED 3PTR by FINNIE, DESIRE                                                        | 06:38          |       |        |                                        |
|                                                                                      | 06:35          |       |        | REBOUND (DEF) by BRYANT,N'DEA          |
|                                                                                      | 06:29          |       |        | MISSED 3PTR by BRYANT,N'DEA            |
|                                                                                      | 06:26          |       |        | REBOUND (OFF) by WALKER, DESTINEE      |
|                                                                                      | 06:25          |       |        | MISSED JUMPER by SUMMERS,HILLARY       |
| REBOUND (DEF) by TEAM                                                                | 06:22          |       |        |                                        |
|                                                                                      | 06:22          |       |        | SUB IN: CHERRY, JAMIE                  |
|                                                                                      | 06:22          |       |        | SUB OUT: WALKER, DESTINEE              |
| TIMEOUT TEAM                                                                         | 06:22          |       |        |                                        |
| GOOD! JUMPER by FINNIE, DESIRE                                                       | 06:07          | 28-28 | Т      |                                        |
|                                                                                      | 05:43          |       |        | MISSED JUMPER by SUMMERS,HILLARY       |
| REBOUND (DEF) by BUTLER,ERIN                                                         | 05:40          |       |        |                                        |
| GOOD! JUMPER by SIMONS,EMILY [FB/PNT]                                                | 05:36          | 28-30 | V 2    |                                        |
| ASSIST by LUAULU-SUMMERS,G.                                                          | 05:36          |       |        |                                        |
|                                                                                      | 05:34          |       |        | TIMEOUT TEAM                           |
|                                                                                      | 05:21          |       |        | MISSED 3PTR by WATTS,STEPHANIE         |
| REBOUND (DEF) by BUTLER,ERIN                                                         | 05:17          |       |        |                                        |
| TURNOVER by LUAULU-SUMMERS,G.                                                        | 05:13          |       |        |                                        |
|                                                                                      | 05:13          |       |        | SUB IN: WALKER, DESTINEE               |
|                                                                                      | 05:13          |       |        | SUB OUT: BRYANT,N'DEA                  |
|                                                                                      | 04:50          | 30-30 | Т      | GOOD! JUMPER by SUMMERS, HILLARY [PNT] |
|                                                                                      | 04:50          |       |        | ASSIST by CHERRY, JAMIE                |
| GOOD! JUMPER by FINNIE, DESIRE [PNT]                                                 | 04:34          | 30-32 | V 2    |                                        |
|                                                                                      | 04:13          |       |        | TURNOVER by WATTS,STEPHANIE            |
| STEAL by BUTLER,ERIN                                                                 | 04:13          |       |        |                                        |
| SUB IN: COLEMAN,UNIQUE                                                               | 04:09          |       |        |                                        |
| SUB OUT: FINNIE, DESIRE                                                              | 04:09          |       |        |                                        |
|                                                                                      | 04:09          |       |        | SUB IN: BRYANT,N'DEA                   |
|                                                                                      | 04:09          |       |        | SUB OUT: MCDANIEL, XYLINA              |
| MISSED 3PTR by LUAULU-SUMMERS,G.                                                     | 03:59          |       |        |                                        |
|                                                                                      | 03:57          |       |        | REBOUND (DEF) by TEAM                  |
| SUB IN: LI,AMEELA                                                                    | 03:57          |       |        |                                        |
| SUB OUT: LUAULU-SUMMERS,G.                                                           | 03:57          |       |        |                                        |
|                                                                                      | 03:43          |       |        | TURNOVER by SUMMERS, HILLARY           |
| STEAL by BUTLER,ERIN                                                                 | 03:43          |       |        |                                        |
| TURNOVER by SIMONS, EMILY                                                            | 03:22          |       |        |                                        |
|                                                                                      | 03:22          |       |        | STEAL by WATTS,STEPHANIE               |
|                                                                                      | 03:10          |       |        | MISSED JUMPER by WALKER, DESTINEE      |
|                                                                                      | 03:08          |       |        | REBOUND (OFF) by BRYANT,N'DEA          |
|                                                                                      | 03:06          |       |        | MISSED 3PTR by WATTS,STEPHANIE         |
| REBOUND (DEF) by TEAM                                                                | 03:05          |       |        |                                        |
| MISSED JUMPER by LI,AMEELA                                                           | 02:34          |       |        |                                        |
|                                                                                      | 02:32          |       |        | REBOUND (DEF) by SUMMERS, HILLARY      |
| SUB IN: LUAULU-SUMMERS,G.                                                            | 02:26          |       |        |                                        |
|                                                                                      | 02:26          |       |        |                                        |
| SUB IN: LOPEZ SAGRERA,ELI                                                            |                |       |        |                                        |
| ·                                                                                    | 02:26          |       |        |                                        |
| SUB OUT: LI,AMEELA                                                                   | 02:26<br>02:26 |       |        |                                        |
| SUB IN: LOPEZ SAGRERA,ELI SUB OUT: LI,AMEELA SUB OUT: SIMONS,EMILY FOUL by LI,AMEELA |                |       |        |                                        |
| SUB OUT: LI,AMEELA<br>SUB OUT: SIMONS,EMILY                                          | 02:26          | 31-32 | V 1    | GOOD! FT by WALKER,DESTINEE            |

| VISITORS: Pacific                         | Time  | Score | Margin | HOME: North Carolina              |
|-------------------------------------------|-------|-------|--------|-----------------------------------|
| MISSED JUMPER by LOPEZ SAGRERA,ELI        | 02:17 |       |        |                                   |
|                                           | 02:14 |       |        | REBOUND (DEF) by WALKER, DESTINEE |
|                                           | 02:09 | 35-32 | H 3    | GOOD! 3PTR by CHERRY, JAMIE [FB]  |
|                                           | 02:09 |       |        | ASSIST by WALKER, DESTINEE        |
| MISSED JUMPER by LOPEZ SAGRERA,ELI        | 01:50 |       |        |                                   |
|                                           | 01:47 |       |        | REBOUND (DEF) by SUMMERS, HILLARY |
|                                           | 01:42 |       |        | MISSED JUMPER by WALKER, DESTINEE |
| REBOUND (DEF) by QUEENLAND, NAJAH         | 01:38 |       |        |                                   |
| GOOD! JUMPER by QUEENLAND, NAJAH [FB/PNT] | 01:35 | 35-34 | H 1    |                                   |
|                                           | 01:14 |       |        | MISSED 3PTR by WATTS,STEPHANIE    |
| REBOUND (DEF) by COLEMAN, UNIQUE          | 01:07 |       |        |                                   |
| MISSED JUMPER by LOPEZ SAGRERA,ELI        | 01:04 |       |        |                                   |
|                                           | 01:00 |       |        | REBOUND (DEF) by CHERRY, JAMIE    |
|                                           | 00:50 |       |        | TURNOVER by CHERRY, JAMIE         |
| STEAL by QUEENLAND, NAJAH                 | 00:50 |       |        |                                   |
| MISSED 3PTR by BUTLER,ERIN                | 00:45 |       |        |                                   |
| REBOUND (OFF) by BUTLER, ERIN             | 00:43 |       |        |                                   |
| MISSED 3PTR by LUAULU-SUMMERS,G.          | 00:41 |       |        |                                   |
|                                           | 00:39 |       |        | REBOUND (DEF) by WATTS,STEPHANIE  |
| SUB IN: FINNIE,DESIRE                     | 00:18 |       |        |                                   |
| SUB OUT: BUTLER,ERIN                      | 00:18 |       |        |                                   |
|                                           | 00:18 |       |        | SUB IN: MCDANIEL,XYLINA           |
|                                           | 00:18 |       |        | SUB OUT: SUMMERS,HILLARY          |
| FOUL by BUTLER,ERIN                       | 00:18 |       |        |                                   |
|                                           | 00:18 | 36-34 | H 2    | GOOD! FT by CHERRY, JAMIE         |
|                                           | 00:18 | 37-34 | H 3    | GOOD! FT by CHERRY, JAMIE         |
| MISSED JUMPER by QUEENLAND, NAJAH         | 00:01 |       |        |                                   |
|                                           | 00:01 |       |        | REBOUND (DEF) by BRYANT,N'DEA     |
|                                           | 00:00 |       |        | SUB OUT: WATTS,STEPHANIE          |
|                                           | 00:00 |       |        | SUB OUT: CHERRY, JAMIE            |
|                                           | 00:00 |       |        | SUB OUT: BRYANT,N'DEA             |
|                                           | 00:00 |       |        | SUB OUT: WALKER, DESTINEE         |
|                                           | 00:00 |       |        | SUB OUT: MCDANIEL,XYLINA          |
| SUB OUT: LOPEZ SAGRERA,ELI                | 00:00 |       |        | ·                                 |
| SUB OUT: LUAULU-SUMMERS,G.                | 00:00 |       |        |                                   |
| SUB OUT: COLEMAN, UNIQUE                  | 00:00 |       |        |                                   |
| SUB OUT: FINNIE, DESIRE                   | 00:00 |       |        |                                   |
| SUB OUT: QUEENLAND,NAJAH                  | 00:00 |       |        |                                   |