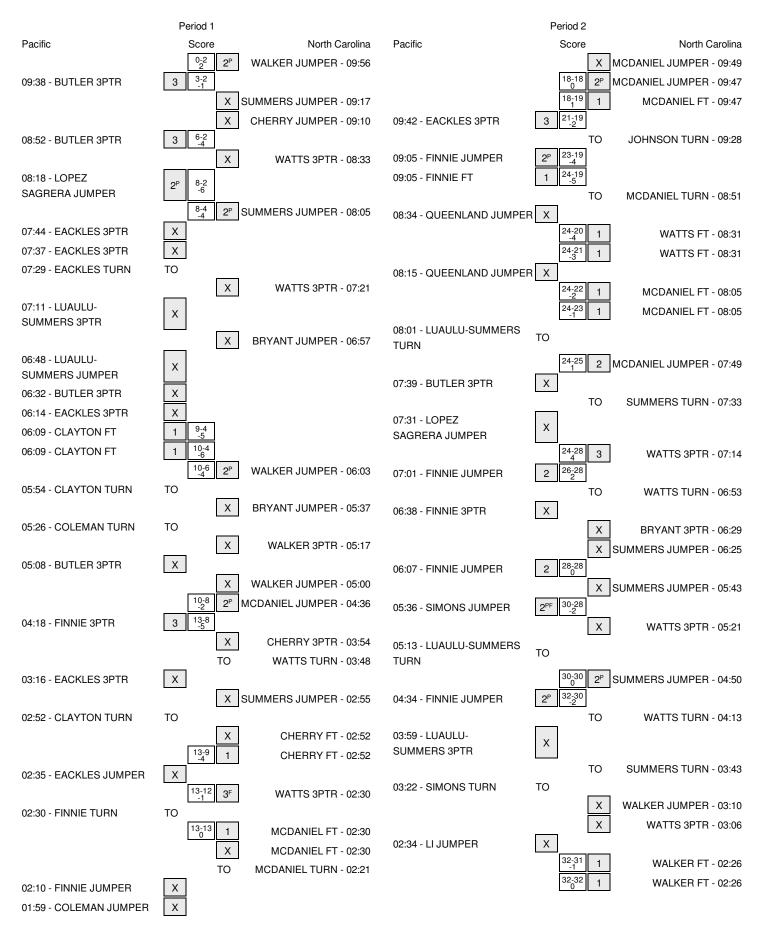

# Pacific vs North Carolina Wed, Nov 25, 2015 ; at Carmichael Arena, Chapel Hill, NC Period 1 Play-By-Play

| VISITORS: Pacific                       | Time  | Score | Margin     | HOME: North Carolina                         |
|-----------------------------------------|-------|-------|------------|----------------------------------------------|
| SUB IN: BUTLER,ERIN                     | 10:00 |       |            |                                              |
| SUB IN: LOPEZ SAGRERA,ELI               | 10:00 |       |            |                                              |
| SUB IN: LUAULU-SUMMERS,G.               | 10:00 |       |            |                                              |
| SUB IN: EACKLES, HAILIE                 | 10:00 |       |            |                                              |
| SUB IN: QUEENLAND, NAJAH                | 10:00 |       |            |                                              |
|                                         | 10:00 |       |            | SUB IN: SUMMERS, HILLARY                     |
|                                         | 10:00 |       |            | SUB IN: BRYANT,N'DEA                         |
|                                         | 10:00 |       |            | SUB IN: WALKER, DESTINEE                     |
|                                         | 10:00 |       |            | SUB IN: WATTS,STEPHANIE                      |
|                                         | 10:00 |       |            | SUB IN: CHERRY, JAMIE                        |
|                                         | 09:56 | 2-0   | H 2        | GOOD! JUMPER by WALKER, DESTINEE [PNT]       |
|                                         | 09:56 |       |            | ASSIST by BRYANT,N'DEA                       |
| GOOD! 3PTR by BUTLER,ERIN               | 09:38 | 2-3   | V 1        | •                                            |
| ASSIST by EACKLES,HAILIE                | 09:38 |       |            |                                              |
|                                         | 09:17 |       |            | MISSED JUMPER by SUMMERS,HILLARY             |
|                                         | 09:11 |       |            | REBOUND (OFF) by BRYANT,N'DEA                |
|                                         | 09:10 |       |            | MISSED JUMPER by CHERRY, JAMIE               |
| REBOUND (DEF) by EACKLES, HAILIE        | 09:10 |       |            |                                              |
| GOOD! 3PTR by BUTLER,ERIN               | 08:52 | 2-6   | V 4        |                                              |
| ASSIST by QUEENLAND,NAJAH               | 08:52 |       |            |                                              |
| ACCION SY GOLLING WYD, WYDYWY           | 08:33 |       |            | MISSED 3PTR by WATTS,STEPHANIE               |
| REBOUND (DEF) by EACKLES, HAILIE        | 08:30 |       |            | WHOOLE OF THE BY WATTO, OF ELTITATIVE        |
| GOOD! JUMPER by LOPEZ SAGRERA,ELI [PNT] | 08:18 | 2-8   | V 6        |                                              |
| ASSIST by BUTLER,ERIN                   | 08:18 | 2-0   | <b>V</b> 0 |                                              |
| Addid toy bottlett, et iiiv             | 08:05 | 4-8   | V 4        | GOOD! JUMPER by SUMMERS,HILLARY [PNT]        |
| MISSED 3PTR by EACKLES,HAILIE           | 07:44 | 7-0   | V -T       | GOOD: BOWN ETT BY GOWNNETTO, FILEBATT [FIVT] |
| REBOUND (OFF) by BUTLER,ERIN            | 07:44 |       |            |                                              |
| MISSED 3PTR by EACKLES,HAILIE           | 07:41 |       |            |                                              |
| REBOUND (OFF) by BUTLER,ERIN            | 07:34 |       |            |                                              |
| TURNOVER by EACKLES,HAILIE              | 07:34 |       |            |                                              |
| TORNOVER by EACKLES, HAILIE             | 07:29 |       |            | MISSED 3PTR by WATTS,STEPHANIE               |
| DEDOLIND (DEE) by EACKLES HAILIE        | 07:17 |       |            | MISSED SFIR by WATTS, STEPHANIE              |
| REBOUND (DEF) by EACKLES,HAILIE         | 07:17 |       |            |                                              |
| MISSED 3PTR by LUAULU-SUMMERS,G.        |       |       |            | DEDOLIND (DEE) by MATTO CTEDITANIE           |
| FOLUS IN OLUFFINI AND MAJALI            | 07:09 |       |            | REBOUND (DEF) by WATTS,STEPHANIE             |
| FOUL by QUEENLAND, NAJAH                | 07:09 |       |            |                                              |
| SUB IN: CLAYTON,MAURIANA                | 07:09 |       |            |                                              |
| SUB OUT: LOPEZ SAGRERA,ELI              | 07:09 |       |            | MICOED HIMDED L DDVANTAUDEA                  |
| DEDOLIND (DEE) L. OLANTON MALIDIANA     | 06:57 |       |            | MISSED JUMPER by BRYANT,N'DEA                |
| REBOUND (DEF) by CLAYTON, MAURIANA      | 06:53 |       |            |                                              |
| MISSED JUMPER by LUAULU-SUMMERS,G.      | 06:48 |       |            |                                              |
| REBOUND (OFF) by TEAM                   | 06:48 |       |            | DI GOLLI GUNNEDO UNI ADV                     |
|                                         | 06:48 |       |            | BLOCK by SUMMERS,HILLARY                     |
| MISSED 3PTR by BUTLER,ERIN              | 06:32 |       |            |                                              |
| REBOUND (OFF) by CLAYTON, MAURIANA      | 06:28 |       |            |                                              |
|                                         | 06:25 |       |            | FOUL by WATTS,STEPHANIE                      |
| MISSED 3PTR by EACKLES,HAILIE           | 06:14 |       |            |                                              |
| REBOUND (OFF) by QUEENLAND,NAJAH        | 06:09 |       |            |                                              |
| SUB IN: COLEMAN,UNIQUE                  | 06:09 |       |            |                                              |
| SUB OUT: QUEENLAND,NAJAH                | 06:09 |       |            |                                              |
|                                         | 06:09 |       |            | FOUL by BRYANT,N'DEA                         |
| GOOD! FT by CLAYTON,MAURIANA            | 06:09 | 4-9   | V 5        |                                              |
| GOOD! FT by CLAYTON,MAURIANA            | 06:09 | 4-10  | V 6        |                                              |
|                                         | 06:03 | 6-10  | V 4        | GOOD! JUMPER by WALKER, DESTINEE [PNT]       |

| VISITORS: Pacific                     | Time  | Score | Margin | HOME: North Carolina                    |
|---------------------------------------|-------|-------|--------|-----------------------------------------|
|                                       | 06:03 |       |        | ASSIST by CHERRY,JAMIE                  |
| TURNOVER by CLAYTON, MAURIANA         | 05:54 |       |        |                                         |
|                                       | 05:37 |       |        | MISSED JUMPER by BRYANT,N'DEA           |
| REBOUND (DEF) by COLEMAN, UNIQUE      | 05:34 |       |        |                                         |
| TURNOVER by COLEMAN, UNIQUE           | 05:26 |       |        |                                         |
|                                       | 05:17 |       |        | MISSED 3PTR by WALKER, DESTINEE         |
| REBOUND (DEF) by LUAULU-SUMMERS,G.    | 05:11 |       |        |                                         |
| MISSED 3PTR by BUTLER,ERIN            | 05:08 |       |        |                                         |
|                                       | 05:05 |       |        | REBOUND (DEF) by SUMMERS, HILLARY       |
|                                       | 05:00 |       |        | MISSED JUMPER by WALKER, DESTINEE       |
|                                       | 04:58 |       |        | REBOUND (OFF) by WATTS, STEPHANIE       |
| FOUL by BUTLER,ERIN                   | 04:58 |       |        |                                         |
|                                       | 04:58 |       |        | TIMEOUT MEDIA                           |
|                                       | 04:58 |       |        | SUB OUT: BRYANT,N'DEA                   |
|                                       | 04:58 |       |        | SUB IN: MCDANIEL,XYLINA                 |
| FOUL by BUTLER,ERIN                   | 04:49 |       |        |                                         |
| SUB IN: FINNIE, DESIRE                | 04:49 |       |        |                                         |
| SUB OUT: BUTLER,ERIN                  | 04:49 |       |        |                                         |
|                                       | 04:36 | 8-10  | V 2    | GOOD! JUMPER by MCDANIEL,XYLINA [PNT]   |
|                                       | 04:36 |       |        | ASSIST by WALKER, DESTINEE              |
| GOOD! 3PTR by FINNIE, DESIRE          | 04:18 | 8-13  | V 5    |                                         |
| ASSIST by EACKLES,HAILIE              | 04:18 |       |        |                                         |
|                                       | 03:54 |       |        | MISSED 3PTR by CHERRY, JAMIE            |
|                                       | 03:50 |       |        | REBOUND (OFF) by WATTS, STEPHANIE       |
|                                       | 03:48 |       |        | TURNOVER by WATTS, STEPHANIE            |
| MISSED 3PTR by EACKLES,HAILIE         | 03:16 |       |        |                                         |
| , in the second second                | 03:16 |       |        | REBOUND (DEADB) by TEAM                 |
| FOUL by CLAYTON, MAURIANA             | 03:00 |       |        | ( , ,                                   |
| •                                     | 02:55 |       |        | MISSED JUMPER by SUMMERS, HILLARY       |
| REBOUND (DEF) by CLAYTON, MAURIANA    | 02:52 |       |        | .,,                                     |
| TURNOVER by CLAYTON, MAURIANA         | 02:52 |       |        |                                         |
| , -                                   | 02:52 |       |        | STEAL by WATTS,STEPHANIE                |
| FOUL by LUAULU-SUMMERS,G.             | 02:52 |       |        | 5 <b>, ,</b>                            |
|                                       | 02:52 |       |        | REBOUND (DEADB) by TEAM                 |
|                                       | 02:52 |       |        | MISSED FT by CHERRY,JAMIE               |
|                                       | 02:52 | 9-13  | V 4    | GOOD! FT by CHERRY, JAMIE               |
| MISSED JUMPER by EACKLES, HAILIE      | 02:35 | 0 10  | • •    | GGGD.TT by GHETHTI, 57 HINE             |
| Wilder Colvin Elvey Entertales, where | 02:32 |       |        | REBOUND (DEF) by WATTS,STEPHANIE        |
|                                       | 02:30 | 12-13 | V 1    | GOOD! 3PTR by WATTS,STEPHANIE [FB]      |
| FOUL by FINNIE, DESIRE                | 02:30 | 12-10 | VI     | GOOD: SI TITBY WATTO, STEI TIANIE [I B] |
| TURNOVER by FINNIE, DESIRE            | 02:30 |       |        |                                         |
| TOTINO VETI BY FININIE, DESITE        | 02:30 | 13-13 | Т      | GOOD! FT by MCDANIEL,XYLINA             |
|                                       | 02:30 | 10-10 | '      | MISSED FT by MCDANIEL,XYLINA            |
|                                       | 02:25 |       |        | REBOUND (OFF) by WATTS,STEPHANIE        |
|                                       |       |       |        |                                         |
| MICCED II IMPED by FINING DECIDE      | 02:21 |       |        | TURNOVER by MCDANIEL,XYLINA             |
| MISSED JUMPER by FINNIE, DESIRE       | 02:10 |       |        |                                         |
| REBOUND (OFF) by LUAULU-SUMMERS,G.    | 02:04 |       |        |                                         |
| MISSED JUMPER by COLEMAN, UNIQUE      | 01:59 |       |        |                                         |
| REBOUND (OFF) by CLAYTON, MAURIANA    | 01:57 |       |        | OUR IN REVANTAGE                        |
|                                       | 01:57 |       |        | SUB IN: BRYANT,N'DEA                    |
| OUR IN OUTERN AND WAY                 | 01:57 |       |        | SUB OUT: WATTS,STEPHANIE                |
| SUB IN: QUEENLAND,NAJAH               | 01:57 |       |        |                                         |
| SUB OUT: COLEMAN,UNIQUE               | 01:57 |       |        |                                         |
|                                       | 01:57 |       |        | FOUL by WATTS,STEPHANIE                 |
| GOOD! FT by CLAYTON,MAURIANA          | 01:57 | 13-14 | V 1    |                                         |
| GOOD! FT by CLAYTON, MAURIANA         | 01:57 | 13-15 | V 2    |                                         |
|                                       | 01:54 |       |        | SUB IN: JOHNSON,ERIKA                   |
|                                       | 01:54 |       |        | SUB OUT: SUMMERS, HILLARY               |

| VISITORS: Pacific             | Time  | Score | Margin | HOME: North Carolina             |
|-------------------------------|-------|-------|--------|----------------------------------|
|                               | 01:29 | 16-15 | H 1    | GOOD! 3PTR by CHERRY, JAMIE      |
|                               | 01:29 |       |        | ASSIST by WALKER, DESTINEE       |
| SUB IN: LI,AMEELA             | 01:13 |       |        |                                  |
| SUB OUT: LUAULU-SUMMERS,G.    | 01:13 |       |        |                                  |
|                               | 01:13 |       |        | FOUL by CHERRY, JAMIE            |
| REBOUND (DEADB) by TEAM       | 01:13 |       |        |                                  |
| MISSED FT by QUEENLAND, NAJAH | 01:13 |       |        |                                  |
| GOOD! FT by QUEENLAND, NAJAH  | 01:13 | 16-16 | Т      |                                  |
|                               | 00:54 |       |        | TURNOVER by MCDANIEL,XYLINA      |
|                               | 00:50 |       |        | FOUL by CHERRY, JAMIE            |
| GOOD! FT by EACKLES, HAILIE   | 00:50 | 16-17 | V 1    |                                  |
| GOOD! FT by EACKLES, HAILIE   | 00:50 | 16-18 | V 2    |                                  |
|                               | 00:31 |       |        | MISSED JUMPER by MCDANIEL,XYLINA |
| REBOUND (DEF) by TEAM         | 00:28 |       |        |                                  |
| TURNOVER by QUEENLAND, NAJAH  | 00:06 |       |        |                                  |
|                               | 00:06 |       |        | STEAL by BRYANT,N'DEA            |
|                               | 00:02 |       |        | MISSED JUMPER by JOHNSON, ERIKA  |
|                               | 00:01 |       |        | REBOUND (OFF) by TEAM            |
|                               | 00:00 |       |        | SUB OUT: CHERRY, JAMIE           |
|                               | 00:00 |       |        | SUB OUT: BRYANT,N'DEA            |
|                               | 00:00 |       |        | SUB OUT: WALKER, DESTINEE        |
|                               | 00:00 |       |        | SUB OUT: JOHNSON,ERIKA           |
|                               | 00:00 |       |        | SUB OUT: MCDANIEL,XYLINA         |
| SUB OUT: CLAYTON, MAURIANA    | 00:00 |       |        |                                  |
| SUB OUT: LI,AMEELA            | 00:00 |       |        |                                  |
| SUB OUT: FINNIE, DESIRE       | 00:00 |       |        |                                  |
| SUB OUT: EACKLES,HAILIE       | 00:00 |       |        |                                  |
| SUB OUT: QUEENLAND,NAJAH      | 00:00 |       |        |                                  |

# Pacific vs North Carolina Wed, Nov 25, 2015 ; at Carmichael Arena, Chapel Hill, NC Period 2 Play-By-Play

| VISITORS: Pacific                                   | Time  | Score | Margin | HOME: North Carolina                       |
|-----------------------------------------------------|-------|-------|--------|--------------------------------------------|
| SUB IN: EACKLES,HAILIE                              | 10:00 |       |        |                                            |
| SUB IN: FINNIE, DESIRE                              | 10:00 |       |        |                                            |
| SUB IN: CLAYTON,MAURIANA                            | 10:00 |       |        |                                            |
| SUB IN: LI,AMEELA                                   | 10:00 |       |        |                                            |
| SUB IN: QUEENLAND,NAJAH                             | 10:00 |       |        |                                            |
| , .                                                 | 10:00 |       |        | SUB IN: BRYANT,N'DEA                       |
|                                                     | 10:00 |       |        | SUB IN: WATTS,STEPHANIE                    |
|                                                     | 10:00 |       |        | SUB IN: MCDANIEL,XYLINA                    |
|                                                     | 10:00 |       |        | SUB IN: WALKER, DESTINEE                   |
|                                                     | 10:00 |       |        | SUB IN: JOHNSON,ERIKA                      |
|                                                     | 09:49 |       |        | MISSED JUMPER by MCDANIEL,XYLINA           |
|                                                     | 09:47 |       |        | REBOUND (OFF) by MCDANIEL,XYLINA           |
|                                                     | 09:47 | 18-18 | Т      | GOOD! JUMPER by MCDANIEL,XYLINA [PNT]      |
| CLID IN LODEZ CACDEDA ELL                           | 09:47 | 10-10 | '      | GOOD: JOINI ETT DY MODANIEL, ATEMA [1 141] |
| SUB IN: LOPEZ SAGRERA,ELI SUB OUT: CLAYTON.MAURIANA | 09:47 |       |        |                                            |
| ,                                                   |       |       |        |                                            |
| FOUL by CLAYTON,MAURIANA                            | 09:47 | 10.10 | 11.4   | COORIETI MORANIEI WALINA                   |
| 0000100701 54014 50114115                           | 09:47 | 19-18 | H 1    | GOOD! FT by MCDANIEL,XYLINA                |
| GOOD! 3PTR by EACKLES,HAILIE                        | 09:42 | 19-21 | V 2    |                                            |
| ASSIST by LI,AMEELA                                 | 09:42 |       |        |                                            |
|                                                     | 09:28 |       |        | FOUL by JOHNSON,ERIKA                      |
|                                                     | 09:28 |       |        | TURNOVER by JOHNSON,ERIKA                  |
| GOOD! JUMPER by FINNIE, DESIRE [PNT]                | 09:05 | 19-23 | V 4    |                                            |
| ASSIST by LI,AMEELA                                 | 09:05 |       |        |                                            |
|                                                     | 09:05 |       |        | FOUL by BRYANT,N'DEA                       |
| GOOD! FT by FINNIE, DESIRE                          | 09:05 | 19-24 | V 5    |                                            |
|                                                     | 09:05 |       |        | SUB IN: SUMMERS,HILLARY                    |
|                                                     | 09:05 |       |        | SUB OUT: JOHNSON,ERIKA                     |
|                                                     | 08:51 |       |        | FOUL by MCDANIEL,XYLINA                    |
|                                                     | 08:51 |       |        | TURNOVER by MCDANIEL,XYLINA                |
| MISSED JUMPER by QUEENLAND,NAJAH                    | 08:34 |       |        |                                            |
|                                                     | 08:34 |       |        | BLOCK by BRYANT,N'DEA                      |
|                                                     | 08:31 |       |        | REBOUND (DEF) by WATTS, STEPHANIE          |
| FOUL by EACKLES,HAILIE                              | 08:31 |       |        |                                            |
|                                                     | 08:31 | 20-24 | V 4    | GOOD! FT by WATTS,STEPHANIE                |
|                                                     | 08:31 | 21-24 | V 3    | GOOD! FT by WATTS,STEPHANIE                |
| MISSED JUMPER by QUEENLAND,NAJAH                    | 08:15 |       |        |                                            |
| ,                                                   | 08:13 |       |        | REBOUND (DEF) by SUMMERS,HILLARY           |
| SUB IN: BUTLER,ERIN                                 | 08:05 |       |        | , ,                                        |
| SUB IN: LUAULU-SUMMERS,G.                           | 08:05 |       |        |                                            |
| SUB OUT: LI,AMEELA                                  | 08:05 |       |        |                                            |
| SUB OUT: EACKLES,HAILIE                             | 08:05 |       |        |                                            |
| FOUL by EACKLES, HAILIE                             | 08:05 |       |        |                                            |
| 1 OOL by EMONEEO, IMILIE                            | 08:05 | 22-24 | V 2    | GOOD! FT by MCDANIEL,XYLINA                |
|                                                     | 08:05 | 23-24 | V 2    | GOOD! FT by MCDANIEL,XYLINA                |
| TUDNOVED by LUALILL SUMMEDS C                       |       | 23-24 | VI     | GOOD! FT by MCDANIEL,XTEINA                |
| TURNOVER by LUAULU-SUMMERS,G.                       | 08:01 | 25.04 | H 1    | GOODI IIIMPED by MODANIEL VVI NA           |
|                                                     | 07:49 | 25-24 | П      | GOOD! JUMPER by MCDANIEL,XYLINA            |
| MICOED ODED by DIET ED EDIN                         | 07:49 |       |        | ASSIST by WALKER, DESTINEE                 |
| MISSED 3PTR by BUTLER,ERIN                          | 07:39 |       |        |                                            |
|                                                     | 07:36 |       |        | REBOUND (DEF) by SUMMERS,HILLARY           |
|                                                     | 07:33 |       |        | TURNOVER by SUMMERS,HILLARY                |
| STEAL by QUEENLAND,NAJAH                            | 07:33 |       |        |                                            |
| MISSED JUMPER by LOPEZ SAGRERA,ELI                  | 07:31 |       |        |                                            |
|                                                     | 07:30 |       |        | REBOUND (DEF) by WATTS, STEPHANIE          |

| VISITORS: Pacific                                                                    | Time           | Score | Margin | HOME: North Carolina                   |
|--------------------------------------------------------------------------------------|----------------|-------|--------|----------------------------------------|
| FOUL by LOPEZ SAGRERA,ELI                                                            | 07:30          |       |        |                                        |
| SUB IN: SIMONS,EMILY                                                                 | 07:30          |       |        |                                        |
| SUB OUT: LOPEZ SAGRERA,ELI                                                           | 07:30          |       |        |                                        |
|                                                                                      | 07:14          | 28-24 | H 4    | GOOD! 3PTR by WATTS,STEPHANIE          |
|                                                                                      | 07:14          |       |        | ASSIST by SUMMERS,HILLARY              |
| GOOD! JUMPER by FINNIE, DESIRE                                                       | 07:01          | 28-26 | H 2    |                                        |
| ASSIST by LUAULU-SUMMERS,G.                                                          | 07:01          |       |        |                                        |
|                                                                                      | 06:53          |       |        | TURNOVER by WATTS,STEPHANIE            |
| MISSED 3PTR by FINNIE, DESIRE                                                        | 06:38          |       |        |                                        |
|                                                                                      | 06:35          |       |        | REBOUND (DEF) by BRYANT,N'DEA          |
|                                                                                      | 06:29          |       |        | MISSED 3PTR by BRYANT,N'DEA            |
|                                                                                      | 06:26          |       |        | REBOUND (OFF) by WALKER, DESTINEE      |
|                                                                                      | 06:25          |       |        | MISSED JUMPER by SUMMERS,HILLARY       |
| REBOUND (DEF) by TEAM                                                                | 06:22          |       |        |                                        |
|                                                                                      | 06:22          |       |        | SUB IN: CHERRY, JAMIE                  |
|                                                                                      | 06:22          |       |        | SUB OUT: WALKER, DESTINEE              |
| TIMEOUT TEAM                                                                         | 06:22          |       |        |                                        |
| GOOD! JUMPER by FINNIE, DESIRE                                                       | 06:07          | 28-28 | Т      |                                        |
|                                                                                      | 05:43          |       |        | MISSED JUMPER by SUMMERS,HILLARY       |
| REBOUND (DEF) by BUTLER,ERIN                                                         | 05:40          |       |        |                                        |
| GOOD! JUMPER by SIMONS,EMILY [FB/PNT]                                                | 05:36          | 28-30 | V 2    |                                        |
| ASSIST by LUAULU-SUMMERS,G.                                                          | 05:36          |       |        |                                        |
|                                                                                      | 05:34          |       |        | TIMEOUT TEAM                           |
|                                                                                      | 05:21          |       |        | MISSED 3PTR by WATTS,STEPHANIE         |
| REBOUND (DEF) by BUTLER,ERIN                                                         | 05:17          |       |        |                                        |
| TURNOVER by LUAULU-SUMMERS,G.                                                        | 05:13          |       |        |                                        |
|                                                                                      | 05:13          |       |        | SUB IN: WALKER, DESTINEE               |
|                                                                                      | 05:13          |       |        | SUB OUT: BRYANT,N'DEA                  |
|                                                                                      | 04:50          | 30-30 | Т      | GOOD! JUMPER by SUMMERS, HILLARY [PNT] |
|                                                                                      | 04:50          |       |        | ASSIST by CHERRY, JAMIE                |
| GOOD! JUMPER by FINNIE, DESIRE [PNT]                                                 | 04:34          | 30-32 | V 2    |                                        |
|                                                                                      | 04:13          |       |        | TURNOVER by WATTS,STEPHANIE            |
| STEAL by BUTLER,ERIN                                                                 | 04:13          |       |        |                                        |
| SUB IN: COLEMAN,UNIQUE                                                               | 04:09          |       |        |                                        |
| SUB OUT: FINNIE, DESIRE                                                              | 04:09          |       |        |                                        |
|                                                                                      | 04:09          |       |        | SUB IN: BRYANT,N'DEA                   |
|                                                                                      | 04:09          |       |        | SUB OUT: MCDANIEL, XYLINA              |
| MISSED 3PTR by LUAULU-SUMMERS,G.                                                     | 03:59          |       |        |                                        |
|                                                                                      | 03:57          |       |        | REBOUND (DEF) by TEAM                  |
| SUB IN: LI,AMEELA                                                                    | 03:57          |       |        |                                        |
| SUB OUT: LUAULU-SUMMERS,G.                                                           | 03:57          |       |        |                                        |
|                                                                                      | 03:43          |       |        | TURNOVER by SUMMERS, HILLARY           |
| STEAL by BUTLER,ERIN                                                                 | 03:43          |       |        |                                        |
| TURNOVER by SIMONS, EMILY                                                            | 03:22          |       |        |                                        |
|                                                                                      | 03:22          |       |        | STEAL by WATTS,STEPHANIE               |
|                                                                                      | 03:10          |       |        | MISSED JUMPER by WALKER, DESTINEE      |
|                                                                                      | 03:08          |       |        | REBOUND (OFF) by BRYANT,N'DEA          |
|                                                                                      | 03:06          |       |        | MISSED 3PTR by WATTS,STEPHANIE         |
| REBOUND (DEF) by TEAM                                                                | 03:05          |       |        |                                        |
| MISSED JUMPER by LI,AMEELA                                                           | 02:34          |       |        |                                        |
|                                                                                      | 02:32          |       |        | REBOUND (DEF) by SUMMERS, HILLARY      |
| SUB IN: LUAULU-SUMMERS,G.                                                            | 02:26          |       |        |                                        |
|                                                                                      | 02:26          |       |        |                                        |
| SUB IN: LOPEZ SAGRERA,ELI                                                            |                |       |        |                                        |
| ·                                                                                    | 02:26          |       |        |                                        |
| SUB OUT: LI,AMEELA                                                                   | 02:26<br>02:26 |       |        |                                        |
| SUB IN: LOPEZ SAGRERA,ELI SUB OUT: LI,AMEELA SUB OUT: SIMONS,EMILY FOUL by LI,AMEELA |                |       |        |                                        |
| SUB OUT: LI,AMEELA<br>SUB OUT: SIMONS,EMILY                                          | 02:26          | 31-32 | V 1    | GOOD! FT by WALKER,DESTINEE            |