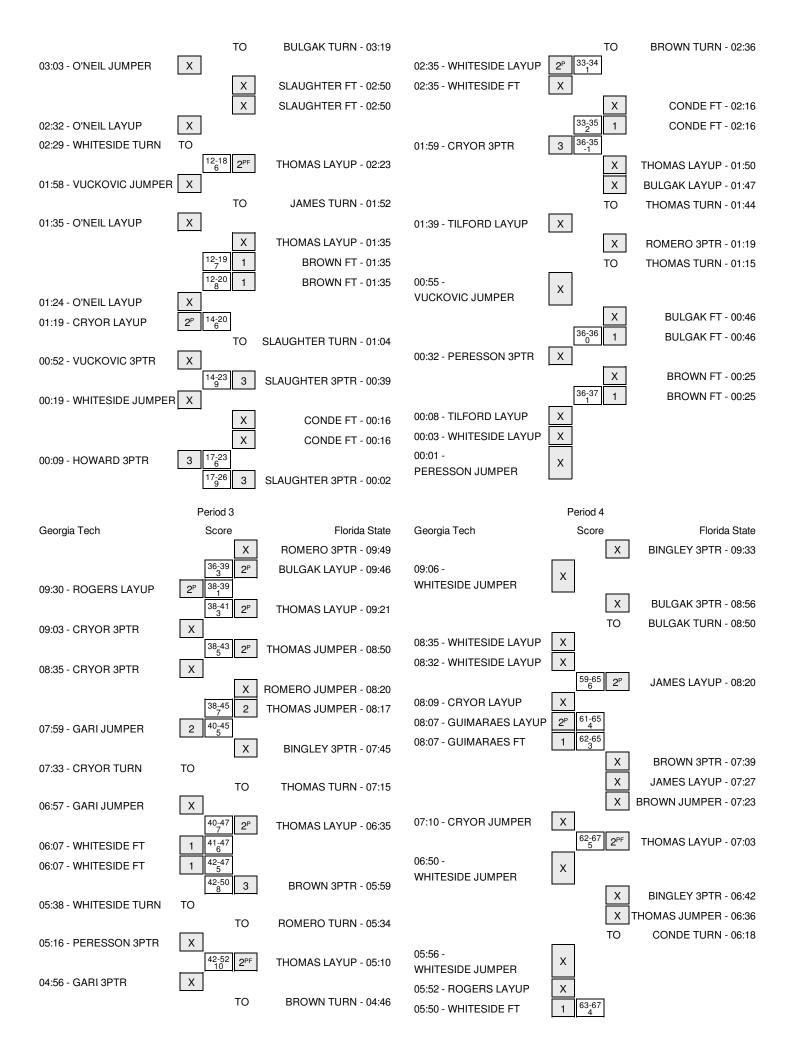

# Georgia Tech vs Florida State 1/10/2016; 4:00 pm at the Tucker Center - Tallahassee, Florida Period 1 Play-By-Play

| VISITORS: Georgia Tech              | Time  | Score | Margin | HOME: Florida State                        |
|-------------------------------------|-------|-------|--------|--------------------------------------------|
|                                     | 09:58 |       |        | FOUL by BINGLEY,EMIAH                      |
|                                     | 09:58 |       |        | TURNOVER by BINGLEY,EMIAH                  |
| TURNOVER by WHITESIDE, AALIYAH      | 09:39 |       |        |                                            |
|                                     | 09:33 |       |        | TURNOVER by BROWN, BRITTANY                |
| GOOD! JUMPER by WHITESIDE, AALIYAH  | 09:20 | 0-2   | V 2    |                                            |
|                                     | 09:20 |       |        | FOUL by BINGLEY, EMIAH                     |
| GOOD! FT by WHITESIDE, AALIYAH      | 09:20 | 0-3   | V 3    |                                            |
|                                     | 09:20 |       |        | SUB IN: THOMAS, SHAKAYLA                   |
|                                     | 09:20 |       |        | SUB OUT: BINGLEY,EMIAH                     |
|                                     | 09:08 |       |        | TURNOVER by ROMERO, LETICIA                |
| MISSED LAYUP by ROGERS,RODDREKA     | 09:04 |       |        |                                            |
|                                     | 09:04 |       |        | BLOCK by BULGAK,ADUT                       |
|                                     | 09:00 |       |        | REBOUND (DEF) by THOMAS, SHAKAYLA          |
|                                     | 08:58 |       |        | TURNOVER by THOMAS, SHAKAYLA               |
| STEAL by WHITESIDE, AALIYAH         | 08:57 |       |        |                                            |
| MISSED JUMPER by GUIMARAES, CHELSEA | 08:55 |       |        |                                            |
| REBOUND (OFF) by WHITESIDE, AALIYAH | 08:55 |       |        |                                            |
| MISSED 3PTR by GARI,IRENE           | 08:33 |       |        |                                            |
| REBOUND (OFF) by ROGERS,RODDREKA    | 08:33 |       |        |                                            |
| TURNOVER by ROGERS,RODDREKA         | 08:31 |       |        |                                            |
|                                     | 08:31 |       |        | STEAL by SLAUGHTER, IVEY                   |
| FOUL by CRYOR, CIANI                | 08:16 |       |        |                                            |
|                                     | 08:12 |       |        | MISSED 3PTR by BROWN, BRITTANY             |
| REBOUND (DEF) by GARI,IRENE         | 08:12 |       |        |                                            |
| FOUL by GUIMARAES, CHELSEA          | 07:59 |       |        |                                            |
| TURNOVER by GUIMARAES, CHELSEA      | 07:59 |       |        |                                            |
|                                     | 07:46 | 2-3   | V 1    | GOOD! LAYUP by BULGAK,ADUT [PNT]           |
| FOUL by ROGERS,RODDREKA             | 07:46 |       |        |                                            |
|                                     | 07:46 |       |        | MISSED FT by BULGAK,ADUT                   |
|                                     | 07:46 |       |        | REBOUND (OFF) by SLAUGHTER, IVEY           |
| SUB IN: O'NEIL,ZAIRE                | 07:46 |       |        | ` ,                                        |
| SUB OUT: ROGERS,RODDREKA            | 07:46 |       |        |                                            |
|                                     | 07:44 |       |        | MISSED LAYUP by SLAUGHTER,IVEY             |
| BLOCK by O'NEIL,ZAIRE               | 07:44 |       |        | ,                                          |
| REBOUND (DEF) by CRYOR,CIANI        | 07:41 |       |        |                                            |
| FOUL by GUIMARAES, CHELSEA          | 07:39 |       |        |                                            |
| TURNOVER by GUIMARAES,CHELSEA       | 07:39 |       |        |                                            |
|                                     | 07:33 | 4-3   | H 1    | GOOD! JUMPER by BROWN, BRITTANY            |
| TURNOVER by CRYOR,CIANI             | 07:17 | . 0   |        |                                            |
| Toring very six or trongen uni      | 07:17 |       |        | STEAL by THOMAS,SHAKAYLA                   |
|                                     | 07:13 | 6-3   | H 3    | GOOD! LAYUP by THOMAS, SHAKAYLA [FB/PNT]   |
| MISSED 3PTR by WHITESIDE, AALIYAH   | 06:59 | 0.0   | 110    | GOOD: EXTOR BY MOWING, SHARK TEXTER BY TWI |
| WIGGED OF THE BY WITH EGIDE, WEITH  | 06:59 |       |        | REBOUND (DEF) by ROMERO,LETICIA            |
|                                     | 06:50 |       |        | MISSED LAYUP by THOMAS,SHAKAYLA            |
| BLOCK by GLIIMABAES CHELSEA         | 06:50 |       |        | MISSED LATOR BY THOMAS, SHAKATLA           |
| BLOCK by GUIMARAES,CHELSEA          | 06:50 |       |        | REBOUND (OFF) by THOMAS, SHAKAYLA          |
| FOLL by O'NEIL ZAIDE                |       |       |        | NEDOUND (OFF) DY THOMAS, SHAKAYLA          |
| FOUL by O'NEIL,ZAIRE                | 06:48 | 7.0   | ЦΛ     | COODIET by THOMAS SHAKAVI A                |
|                                     | 06:48 | 7-3   | H 4    | GOOD! FT by THOMAS SHAKAYLA                |
| DEDOLIND (DEE) L. DOOEDO DOOEDO     | 06:48 |       |        | MISSED FT by THOMAS,SHAKAYLA               |
| REBOUND (DEF) by ROGERS,RODDREKA    | 06:48 |       |        |                                            |
| SUB IN: ROGERS,RODDREKA             | 06:48 |       |        |                                            |

| VISITORS: Georgia Tech                                      | Time           | Score | Margin | HOME: Florida State                 |
|-------------------------------------------------------------|----------------|-------|--------|-------------------------------------|
| SUB OUT: GUIMARAES,CHELSEA                                  | 06:48          |       |        |                                     |
|                                                             | 06:41          |       |        | FOUL by THOMAS,SHAKAYLA             |
| GOOD! LAYUP by ROGERS,RODDREKA [PNT]                        | 06:37          | 7-5   | H 2    |                                     |
| FOUL by ROGERS,RODDREKA                                     | 06:30          |       |        |                                     |
|                                                             | 06:30          | 8-5   | H 3    | GOOD! FT by BULGAK,ADUT             |
|                                                             | 06:30          | 9-5   | H 4    | GOOD! FT by BULGAK,ADUT             |
| SUB IN: VUCKOVIC,KATARINA                                   | 06:30          |       |        |                                     |
| SUB OUT: ROGERS,RODDREKA                                    | 06:30          |       |        |                                     |
| MISSED JUMPER by O'NEIL,ZAIRE                               | 06:18          |       |        | DEDOLIND (DEE) L. DDOMN DDITTANY    |
|                                                             | 06:18          |       |        | REBOUND (DEF) by BROWN,BRITTANY     |
| TUDNOVED by CARLIDENE                                       | 06:10          |       |        | TURNOVER by BROWN,BRITTANY          |
| TURNOVER by GARI,IRENE                                      | 05:51          |       |        |                                     |
| FOUL by O'NEIL,ZAIRE                                        | 05:40          | 10 F  | 11.5   | COOD ET by THOMAS SHAKAVI A         |
|                                                             | 05:40          | 10-5  | H 5    | GOOD! FT by THOMAS SHAKAYLA         |
| DEPOLIND (DEE) by VLICKOVIC KATADINA                        | 05:40<br>05:40 |       |        | MISSED FT by THOMAS,SHAKAYLA        |
| REBOUND (DEF) by VUCKOVIC,KATARINA SUB IN: PERESSON,ANTONIA | 05:40          |       |        |                                     |
| SUB OUT: GARI,IRENE                                         | 05:40          |       |        |                                     |
| SOB COT. CARTI, ITENE                                       | 05:30          |       |        | FOUL by SLAUGHTER,IVEY              |
| GOOD! 3PTR by CRYOR,CIANI                                   | 05:26          | 10-8  | H 2    | TOOL by GEAGGITTER, IVET            |
| GOOD: OF TITBY OFFICIAL                                     | 05:16          | 10 0  | 112    | MISSED 3PTR by BROWN,BRITTANY       |
|                                                             | 05:16          |       |        | REBOUND (OFF) by SLAUGHTER,IVEY     |
|                                                             | 05:11          | 12-8  | H 4    | GOOD! LAYUP by SLAUGHTER,IVEY [PNT] |
| GOOD! JUMPER by CRYOR,CIANI                                 | 05:00          | 12-10 | H 2    | accentine of centerin, new []       |
|                                                             | 04:43          | 14-10 | H 4    | GOOD! LAYUP by BULGAK,ADUT [PNT]    |
|                                                             | 04:43          |       |        | ASSIST by SLAUGHTER,IVEY            |
| MISSED JUMPER by VUCKOVIC,KATARINA                          | 04:22          |       |        | •                                   |
| ·                                                           | 04:22          |       |        | REBOUND (DEF) by BULGAK,ADUT        |
|                                                             | 04:13          |       |        | MISSED 3PTR by BULGAK,ADUT          |
|                                                             | 04:13          |       |        | REBOUND (OFF) by SLAUGHTER, IVEY    |
|                                                             | 04:08          | 16-10 | H 6    | GOOD! LAYUP by SLAUGHTER,IVEY [PNT] |
| MISSED JUMPER by O'NEIL,ZAIRE                               | 03:52          |       |        |                                     |
|                                                             | 03:52          |       |        | REBOUND (DEF) by BULGAK,ADUT        |
|                                                             | 03:43          |       |        | TURNOVER by ROMERO,LETICIA          |
| STEAL by CRYOR,CIANI                                        | 03:42          |       |        |                                     |
| GOOD! LAYUP by CRYOR,CIANI [FB/PNT]                         | 03:39          | 16-12 | H 4    |                                     |
| ASSIST by PERESSON,ANTONIA                                  | 03:39          |       |        |                                     |
|                                                             | 03:19          |       |        | TURNOVER by BULGAK,ADUT             |
| TIMEOUT media                                               | 03:19          |       |        |                                     |
| SUB IN: GARI,IRENE                                          | 03:19          |       |        |                                     |
| SUB OUT: CRYOR,CIANI                                        | 03:19          |       |        |                                     |
|                                                             | 03:19          |       |        | SUB IN: JAMES,KAI                   |
|                                                             | 03:19          |       |        | SUB OUT: BULGAK,ADUT                |
| MISSED JUMPER by O'NEIL,ZAIRE                               | 03:03          |       |        |                                     |
|                                                             | 03:03          |       |        | BLOCK by JAMES,KAI                  |
|                                                             | 03:01          |       |        | REBOUND (DEF) by SLAUGHTER, IVEY    |
| FOUL by WHITESIDE, AALIYAH                                  | 02:55          |       |        |                                     |
|                                                             | 02:50          |       |        | MISSED FT by SLAUGHTER,IVEY         |
|                                                             | 02:50          |       |        | REBOUND (DEADB) by TEAM             |
| DEDOLIND (DEE) In TEAM                                      | 02:50          |       |        | MISSED FT by SLAUGHTER,IVEY         |
| REBOUND (DEF) by TEAM                                       | 02:50          |       |        |                                     |
| SUB IN: CRYOR, CIANI                                        | 02:50          |       |        |                                     |
| SUB OUT: PERESSON, ANTONIA                                  | 02:50          |       |        |                                     |
| MISSED LAYUP by O'NEIL, ZAIRE                               | 02:32          |       |        |                                     |
| REBOUND (OFF) by WHITESIDE, AALIYAH                         | 02:32          |       |        |                                     |
| TURNOVER by WHITESIDE, AALIYAH                              | 02:29          |       |        |                                     |

| VISITORS: Georgia Tech              | Time  | Score | Margin | HOME: Florida State                      |
|-------------------------------------|-------|-------|--------|------------------------------------------|
|                                     | 02:27 |       |        | STEAL by SLAUGHTER,IVEY                  |
|                                     | 02:23 | 18-12 | H 6    | GOOD! LAYUP by THOMAS, SHAKAYLA [FB/PNT] |
|                                     | 02:23 |       |        | ASSIST by BROWN, BRITTANY                |
| MISSED JUMPER by VUCKOVIC, KATARINA | 01:58 |       |        |                                          |
|                                     | 01:58 |       |        | REBOUND (DEF) by JAMES,KAI               |
|                                     | 01:52 |       |        | TURNOVER by JAMES,KAI                    |
| STEAL by WHITESIDE, AALIYAH         | 01:51 |       |        |                                          |
| MISSED LAYUP by O'NEIL,ZAIRE        | 01:35 |       |        |                                          |
|                                     | 01:35 |       |        | BLOCK by JAMES,KAI                       |
|                                     | 01:35 |       |        | REBOUND (DEF) by ROMERO, LETICIA         |
|                                     | 01:35 |       |        | MISSED LAYUP by THOMAS, SHAKAYLA         |
|                                     | 01:35 |       |        | REBOUND (OFF) by BROWN, BRITTANY         |
| FOUL by VUCKOVIC, KATARINA          | 01:35 |       |        |                                          |
|                                     | 01:35 | 19-12 | H 7    | GOOD! FT by BROWN, BRITTANY              |
|                                     | 01:35 | 20-12 | H 8    | GOOD! FT by BROWN, BRITTANY              |
| SUB IN: HOWARD, DEJORIA             | 01:35 |       |        |                                          |
| SUB OUT: GARI,IRENE                 | 01:35 |       |        |                                          |
|                                     | 01:35 |       |        | SUB IN: CONDE,MARIA                      |
|                                     | 01:35 |       |        | SUB OUT: BROWN,BRITTANY                  |
| MISSED LAYUP by O'NEIL,ZAIRE        | 01:24 |       |        |                                          |
| REBOUND (OFF) by TEAM               | 01:24 |       |        |                                          |
| GOOD! LAYUP by CRYOR,CIANI [PNT]    | 01:19 | 20-14 | H 6    |                                          |
|                                     | 01:04 |       |        | TURNOVER by SLAUGHTER, IVEY              |
| MISSED 3PTR by VUCKOVIC,KATARINA    | 00:52 |       |        |                                          |
|                                     | 00:52 |       |        | REBOUND (DEF) by TEAM                    |
|                                     | 00:51 |       |        | SUB IN: BULGAK,ADUT                      |
|                                     | 00:51 |       |        | SUB OUT: THOMAS, SHAKAYLA                |
|                                     | 00:39 | 23-14 | H 9    | GOOD! 3PTR by SLAUGHTER, IVEY            |
|                                     | 00:39 |       |        | ASSIST by CONDE,MARIA                    |
| MISSED JUMPER by WHITESIDE, AALIYAH | 00:19 |       |        |                                          |
|                                     | 00:19 |       |        | REBOUND (DEF) by CONDE,MARIA             |
| FOUL by O'NEIL,ZAIRE                | 00:16 |       |        |                                          |
|                                     | 00:16 |       |        | MISSED FT by CONDE, MARIA                |
|                                     | 00:16 |       |        | REBOUND (DEADB) by TEAM                  |
|                                     | 00:16 |       |        | MISSED FT by CONDE, MARIA                |
| REBOUND (DEF) by VUCKOVIC,KATARINA  | 00:16 |       |        |                                          |
| SUB IN: GUIMARAES,CHELSEA           | 00:16 |       |        |                                          |
| SUB OUT: O'NEIL,ZAIRE               | 00:16 |       |        |                                          |
| GOOD! 3PTR by HOWARD,DEJORIA        | 00:09 | 23-17 | H 6    |                                          |
| ASSIST by CRYOR,CIANI               | 00:09 |       |        |                                          |
|                                     | 00:02 | 26-17 | H 9    | GOOD! 3PTR by SLAUGHTER, IVEY            |
|                                     | 00:02 |       |        | ASSIST by CONDE,MARIA                    |

# Georgia Tech vs Florida State 1/10/2016; 4:00 pm at the Tucker Center - Tallahassee, Florida Period 2 Play-By-Play

| VISITORS: Georgia Tech                        | Time  | Score              | Margin | HOME: Florida State                          |
|-----------------------------------------------|-------|--------------------|--------|----------------------------------------------|
| SUB IN: HOWARD, DEJORIA                       | 10:00 |                    |        |                                              |
| SUB IN: VUCKOVIC,KATARINA                     | 10:00 |                    |        |                                              |
| SUB OUT: GARI,IRENE                           | 10:00 |                    |        |                                              |
| SUB OUT: ROGERS,RODDREKA                      | 10:00 |                    |        |                                              |
|                                               | 10:00 |                    |        | SUB IN: THOMAS,SHAKAYLA                      |
|                                               | 10:00 |                    |        | SUB IN: CONDE,MARIA                          |
|                                               | 10:00 |                    |        | SUB OUT: BINGLEY,EMIAH                       |
|                                               | 10:00 |                    |        | SUB OUT: SLAUGHTER,IVEY                      |
| MISSED JUMPER by HOWARD, DEJORIA              | 09:39 |                    |        | ,                                            |
|                                               | 09:39 |                    |        | REBOUND (DEF) by ROMERO,LETICIA              |
|                                               | 09:32 | 28-17              | H 11   | GOOD! JUMPER by THOMAS,SHAKAYLA              |
|                                               | 09:32 | 20 17              |        | ASSIST by CONDE,MARIA                        |
| MISSED LAYUP by GUIMARAES,CHELSEA             | 09:13 |                    |        | ACCION BY CONDE, MARIEN                      |
| WIGGED EATOR BY GOIWAITAEG, OFFEEDEA          | 09:13 |                    |        | REBOUND (DEF) by BULGAK,ADUT                 |
| FOUL by VUCKOVIC,KATARINA                     | 09:10 |                    |        | TEBOOND (DET) by BOLGAN, ADOT                |
|                                               | 09:10 |                    |        |                                              |
| SUB IN: GARI,IRENE SUB OUT: VUCKOVIC,KATARINA | 09:10 |                    |        |                                              |
| SUB CUT. VUCKOVIC, KATANINA                   |       |                    |        | MICCED HIMDED by CONDE MADIA                 |
|                                               | 08:53 |                    |        | MISSED JUMPER by CONDE,MARIA                 |
|                                               | 08:53 |                    |        | REBOUND (OFF) by THOMAS, SHAKAYLA            |
| DEDOLIND (DEE) L. MUITEOIDE AALINALI          | 08:50 |                    |        | MISSED JUMPER by THOMAS,SHAKAYLA             |
| REBOUND (DEF) by WHITESIDE, AALIYAH           | 08:50 |                    |        |                                              |
| TURNOVER by WHITESIDE, AALIYAH                | 08:45 |                    |        |                                              |
|                                               | 08:43 |                    |        | STEAL by CONDE,MARIA                         |
|                                               | 08:38 | 30-17              | H 13   | GOOD! JUMPER by BROWN,BRITTANY               |
| MISSED LAYUP by CRYOR,CIANI                   | 08:21 |                    |        |                                              |
| REBOUND (OFF) by CRYOR, CIANI                 | 08:21 |                    |        |                                              |
| MISSED LAYUP by CRYOR, CIANI                  | 08:18 |                    |        |                                              |
| REBOUND (OFF) by GARI,IRENE                   | 08:18 |                    |        |                                              |
| TURNOVER by HOWARD, DEJORIA                   | 08:09 |                    |        |                                              |
|                                               | 08:08 |                    |        | STEAL by THOMAS,SHAKAYLA                     |
|                                               | 08:04 |                    |        | MISSED 3PTR by CONDE, MARIA                  |
|                                               | 08:04 |                    |        | REBOUND (OFF) by THOMAS, SHAKAYLA            |
|                                               | 08:01 | 32-17              | H 15   | GOOD! LAYUP by THOMAS,SHAKAYLA [PNT]         |
| TIMEOUT MEDIA                                 | 07:59 |                    |        |                                              |
| SUB IN: ROGERS,RODDREKA                       | 07:59 |                    |        |                                              |
| SUB OUT: WHITESIDE, AALIYAH                   | 07:59 |                    |        |                                              |
|                                               | 07:59 |                    |        | SUB IN: SLAUGHTER,IVEY                       |
|                                               | 07:59 |                    |        | SUB OUT: THOMAS, SHAKAYLA                    |
| TURNOVER by ROGERS,RODDREKA                   | 07:45 |                    |        |                                              |
| SUB IN: WHITESIDE, AALIYAH                    | 07:45 |                    |        |                                              |
| SUB OUT: ROGERS,RODDREKA                      | 07:45 |                    |        |                                              |
|                                               | 07:38 |                    |        | TURNOVER by BULGAK,ADUT                      |
| MISSED JUMPER by WHITESIDE, AALIYAH           | 07:23 |                    |        |                                              |
| , , , , , , , , , , , , , , , , , , , ,       | 07:23 |                    |        | REBOUND (DEF) by ROMERO,LETICIA              |
| SUB IN: PERESSON,ANTONIA                      | 07:18 |                    |        |                                              |
| SUB OUT: GARI,IRENE                           | 07:18 |                    |        |                                              |
| OD SO I. OF WHAT ILLIE                        | 06:54 |                    |        | MISSED 3PTR by CONDE,MARIA                   |
|                                               | 06:54 |                    |        | REBOUND (OFF) by ROMERO,LETICIA              |
|                                               | 06:49 | 34-17              | H 17   | GOOD! JUMPER by ROMERO,LETICIA [PNT]         |
| THENOVED by WHITESIDE AND WALL                | 06:49 | J <del>4</del> -17 | 11 1/  | GOOD: JOINIT ETT DY HOINIERO, LETTOIA [FINT] |
| TURNOVER by WHITESIDE, AALIYAH                |       |                    |        |                                              |
| SUB IN: GARI,IRENE                            | 06:28 |                    |        |                                              |

| VISITORS: Georgia Tech                   | Time  | Score | Margin | HOME: Florida State                |
|------------------------------------------|-------|-------|--------|------------------------------------|
| SUB IN: TILFORD,IMANI                    | 06:28 |       |        |                                    |
| SUB OUT: HOWARD,DEJORIA                  | 06:28 |       |        |                                    |
| SUB OUT: PERESSON,ANTONIA                | 06:28 |       |        |                                    |
|                                          | 06:28 |       |        | SUB IN: THOMAS,SHAKAYLA            |
|                                          | 06:28 |       |        | SUB IN: BINGLEY,EMIAH              |
|                                          | 06:28 |       |        | SUB OUT: ROMERO,LETICIA            |
|                                          | 06:28 |       |        | SUB OUT: SLAUGHTER, IVEY           |
|                                          | 06:17 |       |        | FOUL by BULGAK,ADUT                |
|                                          | 06:17 |       |        | TURNOVER by BULGAK,ADUT            |
| GOOD! JUMPER by GARI,IRENE               | 06:04 | 34-19 | H 15   |                                    |
|                                          | 05:45 |       |        | MISSED 3PTR by BROWN,BRITTANY      |
|                                          | 05:41 |       |        | REBOUND (DEADB) by TEAM            |
| FOUL by GARI,IRENE                       | 05:41 |       |        | ` , ,                              |
| •                                        | 05:41 |       |        | SUB IN: ROMERO,LETICIA             |
|                                          | 05:41 |       |        | SUB IN: SLAUGHTER,IVEY             |
|                                          | 05:41 |       |        | SUB OUT: BULGAK,ADUT               |
|                                          | 05:41 |       |        | SUB OUT: BROWN,BRITTANY            |
|                                          | 05:37 |       |        | TURNOVER by BINGLEY,EMIAH          |
| STEAL by TILFORD,IMANI                   | 05:35 |       |        | TOTINO VETT BY BINGLET, EMILATE    |
| STEAL BY TIEL OND, INIANI                | 05:30 |       |        | EOUI by SLAUGHTED IVEV             |
| COOD ET by MUITECIDE AALIVALI            | 05:30 | 34-20 | H 14   | FOUL by SLAUGHTER,IVEY             |
| GOOD! FT by WHITESIDE,AALIYAH            | 05:30 | 34-20 | П 14   | TIMEOUT 200FC                      |
| MICOED ET L. MUNTEOIDE AALIMAN           |       |       |        | TIMEOUT 30SEC                      |
| MISSED FT by WHITESIDE,AALIYAH           | 05:30 |       |        | DEDOUBLE (DEE) L. THOMAS SHAKANI A |
|                                          | 05:30 |       |        | REBOUND (DEF) by THOMAS,SHAKAYLA   |
|                                          | 05:30 |       |        | SUB IN: BULGAK,ADUT                |
|                                          | 05:30 |       |        | SUB OUT: SLAUGHTER,IVEY            |
|                                          | 05:28 |       |        | TURNOVER by THOMAS,SHAKAYLA        |
|                                          | 05:26 |       |        | FOUL by THOMAS,SHAKAYLA            |
| GOOD! FT by GARI,IRENE                   | 05:26 | 34-21 | H 13   |                                    |
| MISSED FT by GARI,IRENE                  | 05:26 |       |        |                                    |
| REBOUND (OFF) by GARI,IRENE              | 05:26 |       |        |                                    |
|                                          | 05:26 |       |        | SUB IN: BROWN,BRITTANY             |
|                                          | 05:26 |       |        | SUB IN: SLAUGHTER,IVEY             |
|                                          | 05:26 |       |        | SUB OUT: THOMAS, SHAKAYLA          |
|                                          | 05:26 |       |        | SUB OUT: CONDE,MARIA               |
| GOOD! LAYUP by GUIMARAES,CHELSEA [PNT]   | 05:10 | 34-23 | H 11   |                                    |
|                                          | 04:56 |       |        | TURNOVER by SLAUGHTER, IVEY        |
| GOOD! LAYUP by GARI,IRENE [PNT]          | 04:43 | 34-25 | H 9    | ·                                  |
| FOUL by TILFORD,IMANI                    | 04:31 |       |        |                                    |
| •                                        | 04:31 |       |        | SUB IN: CONDE,MARIA                |
|                                          | 04:31 |       |        | SUB OUT: BINGLEY,EMIAH             |
|                                          | 04:22 |       |        | MISSED LAYUP by BULGAK,ADUT        |
| REBOUND (DEF) by GUIMARAES,CHELSEA       | 04:22 |       |        |                                    |
| TIEBOOTO (BET) by Committee, of Telebert | 04:18 |       |        | FOUL by ROMERO,LETICIA             |
| TI IDNOVED by CARI IDENE                 | 03:55 |       |        | TOOL by HOWLING, LETION            |
| TURNOVER by GARI,IRENE                   |       |       |        | TURNOVER by PROMAN PRITTANIV       |
| OTEAL IN THEODR IMANU                    | 03:53 |       |        | TURNOVER by BROWN,BRITTANY         |
| STEAL by TILFORD,IMANI                   | 03:51 |       |        |                                    |
| GOOD! LAYUP by CRYOR,CIANI [PNT]         | 03:47 | 34-27 | H 7    |                                    |
|                                          | 03:33 |       |        | TURNOVER by SLAUGHTER,IVEY         |
| GOOD! JUMPER by GARI,IRENE               | 03:22 | 34-29 | H 5    |                                    |
|                                          | 03:07 |       |        | MISSED JUMPER by BULGAK,ADUT       |
|                                          | 03:07 |       |        | REBOUND (OFF) by SLAUGHTER, IVEY   |
|                                          | 03:04 |       |        | MISSED JUMPER by SLAUGHTER, IVEY   |
|                                          | 03:04 |       |        | REBOUND (OFF) by ROMERO, LETICIA   |
|                                          | 02:59 |       |        | TURNOVER by ROMERO, LETICIA        |
|                                          |       |       |        |                                    |

| VISITORS: Georgia Tech                  | Time  | Score | Margin | HOME: Florida State                |
|-----------------------------------------|-------|-------|--------|------------------------------------|
|                                         | 02:59 |       |        | SUB IN: THOMAS,SHAKAYLA            |
|                                         | 02:59 |       |        | SUB OUT: SLAUGHTER,IVEY            |
|                                         | 02:39 |       |        | FOUL by BROWN, BRITTANY            |
| GOOD! FT by CRYOR, CIANI                | 02:39 | 34-30 | H 4    |                                    |
| GOOD! FT by CRYOR,CIANI                 | 02:39 | 34-31 | H 3    |                                    |
|                                         | 02:36 |       |        | TURNOVER by BROWN,BRITTANY         |
| STEAL by WHITESIDE, AALIYAH             | 02:35 |       |        |                                    |
| GOOD! LAYUP by WHITESIDE, AALIYAH [PNT] | 02:35 | 34-33 | H 1    |                                    |
|                                         | 02:35 |       |        | FOUL by BULGAK,ADUT                |
| MISSED FT by WHITESIDE,AALIYAH          | 02:35 |       |        | •                                  |
| •                                       | 02:35 |       |        | REBOUND (DEF) by BULGAK,ADUT       |
|                                         | 02:35 |       |        | SUB IN: BINGLEY,EMIAH              |
|                                         | 02:35 |       |        | SUB OUT: BROWN,BRITTANY            |
| FOUL by GUIMARAES, CHELSEA              | 02:16 |       |        |                                    |
| 1 COL Sy Communicación Electric         | 02:16 |       |        | MISSED FT by CONDE,MARIA           |
|                                         | 02:16 |       |        | REBOUND (DEADB) by TEAM            |
|                                         | 02:16 | 35-33 | H 2    | GOOD! FT by CONDE,MARIA            |
| SUB IN: VUCKOVIC,KATARINA               | 02:16 | 33-33 | 112    | GOOD: 1 1 by GONDE, MAINA          |
| SUB OUT: GUIMARAES, CHELSEA             | 02:16 |       |        |                                    |
| GOOD! 3PTR by CRYOR,CIANI               | 02.10 | 35-36 | V 1    |                                    |
| GOOD! 3F IN BY CHION, CIAINI            |       | 33-36 | VI     | MICCED LAVIUD by THOMAC CHAICAVI A |
|                                         | 01:50 |       |        | MISSED LAYUP by THOMAS, SHAKAYLA   |
|                                         | 01:50 |       |        | REBOUND (OFF) by BULGAK,ADUT       |
|                                         | 01:47 |       |        | MISSED LAYUP by BULGAK,ADUT        |
|                                         | 01:47 |       |        | REBOUND (OFF) by THOMAS,SHAKAYLA   |
|                                         | 01:44 |       |        | TURNOVER by THOMAS,SHAKAYLA        |
| STEAL by CRYOR,CIANI                    | 01:42 |       |        |                                    |
| MISSED LAYUP by TILFORD,IMANI           | 01:39 |       |        |                                    |
|                                         | 01:39 |       |        | BLOCK by BULGAK,ADUT               |
|                                         | 01:36 |       |        | REBOUND (DEF) by THOMAS,SHAKAYLA   |
|                                         | 01:19 |       |        | MISSED 3PTR by ROMERO,LETICIA      |
|                                         | 01:19 |       |        | REBOUND (OFF) by THOMAS, SHAKAYLA  |
|                                         | 01:15 |       |        | TURNOVER by THOMAS,SHAKAYLA        |
| SUB IN: PERESSON,ANTONIA                | 01:15 |       |        |                                    |
| SUB OUT: TILFORD,IMANI                  | 01:15 |       |        |                                    |
| MISSED JUMPER by VUCKOVIC,KATARINA      | 00:55 |       |        |                                    |
|                                         | 00:55 |       |        | REBOUND (DEF) by ROMERO, LETICIA   |
| FOUL by PERESSON, ANTONIA               | 00:46 |       |        |                                    |
|                                         | 00:46 |       |        | MISSED FT by BULGAK,ADUT           |
|                                         | 00:46 |       |        | REBOUND (DEADB) by TEAM            |
|                                         | 00:46 | 36-36 | Т      | GOOD! FT by BULGAK,ADUT            |
|                                         | 00:46 |       |        | SUB IN: BROWN,BRITTANY             |
|                                         | 00:46 |       |        | SUB IN: JAMES,KAI                  |
|                                         | 00:46 |       |        | SUB OUT: BINGLEY,EMIAH             |
|                                         | 00:46 |       |        | SUB OUT: THOMAS,SHAKAYLA           |
| MISSED 3PTR by PERESSON, ANTONIA        | 00:32 |       |        |                                    |
| .,, .                                   | 00:32 |       |        | REBOUND (DEF) by BULGAK,ADUT       |
| FOUL by CRYOR, CIANI                    | 00:25 |       |        | ( / -,                             |
| .,                                      | 00:25 |       |        | MISSED FT by BROWN,BRITTANY        |
|                                         | 00:25 |       |        | REBOUND (DEADB) by TEAM            |
|                                         | 00:25 | 37-36 | H 1    | GOOD! FT by BROWN,BRITTANY         |
| SUB IN: TILFORD,IMANI                   | 00:25 | 37 30 |        | GOOD. 1 1 by Dillowin, Dill TAINT  |
| SUB OUT: CRYOR,CIANI                    | 00:25 |       |        |                                    |
| ·                                       |       |       |        |                                    |
| MISSED LAYUP by TILFORD,IMANI           | 80:00 |       |        | DI COMP. JAMES MA                  |
| DEDOLIND (OFF) by TEAM                  | 80:00 |       |        | BLOCK by JAMES,KAI                 |
| REBOUND (OFF) by TEAM                   | 80:00 |       |        |                                    |
| SUB IN: ROGERS,RODDREKA                 | 00:07 |       |        |                                    |

| VISITORS: Georgia Tech             | Time  | Score | Margin | HOME: Florida State   |
|------------------------------------|-------|-------|--------|-----------------------|
| SUB IN: CRYOR,CIANI                | 00:07 |       |        |                       |
| SUB OUT: TILFORD,IMANI             | 00:07 |       |        |                       |
| SUB OUT: VUCKOVIC,KATARINA         | 00:07 |       |        |                       |
| MISSED LAYUP by WHITESIDE, AALIYAH | 00:03 |       |        |                       |
|                                    | 00:03 |       |        | BLOCK by CONDE, MARIA |
| REBOUND (OFF) by TEAM              | 00:03 |       |        |                       |
| MISSED JUMPER by PERESSON, ANTONIA | 00:01 |       |        |                       |
| REBOUND (DEADB) by TEAM            | 00:01 |       |        |                       |

# Georgia Tech vs Florida State 1/10/2016; 4:00 pm at the Tucker Center - Tallahassee, Florida Period 3 Play-By-Play

| VISITORS: Georgia Tech                            | Time  | Score | Margin | HOME: Florida State                    |
|---------------------------------------------------|-------|-------|--------|----------------------------------------|
| SUB IN: TILFORD,IMANI                             | 10:00 |       |        |                                        |
| SUB OUT: GUIMARAES,CHELSEA                        | 10:00 |       |        |                                        |
|                                                   | 09:49 |       |        | MISSED 3PTR by ROMERO,LETICIA          |
|                                                   | 09:49 |       |        | REBOUND (OFF) by BULGAK, ADUT          |
|                                                   | 09:46 | 39-36 | H 3    | GOOD! LAYUP by BULGAK,ADUT [PNT]       |
|                                                   | 09:32 |       |        | FOUL by SLAUGHTER, IVEY                |
|                                                   | 09:32 |       |        | SUB IN: THOMAS, SHAKAYLA               |
|                                                   | 09:32 |       |        | SUB OUT: SLAUGHTER,IVEY                |
| GOOD! LAYUP by ROGERS,RODDREKA [PNT]              | 09:30 | 39-38 | H 1    |                                        |
| ASSIST by CRYOR, CIANI                            | 09:30 |       |        |                                        |
| ·                                                 | 09:21 | 41-38 | H 3    | GOOD! LAYUP by THOMAS,SHAKAYLA [PNT]   |
|                                                   | 09:21 |       |        | ASSIST by BROWN,BRITTANY               |
| MISSED 3PTR by CRYOR,CIANI                        | 09:03 |       |        |                                        |
|                                                   | 09:03 |       |        | REBOUND (DEF) by BROWN, BRITTANY       |
|                                                   | 08:50 | 43-38 | H 5    | GOOD! JUMPER by THOMAS, SHAKAYLA [PNT] |
| MISSED 3PTR by CRYOR,CIANI                        | 08:35 |       |        |                                        |
|                                                   | 08:35 |       |        | REBOUND (DEF) by BROWN,BRITTANY        |
|                                                   | 08:20 |       |        | MISSED JUMPER by ROMERO, LETICIA       |
|                                                   | 08:20 |       |        | REBOUND (OFF) by THOMAS, SHAKAYLA      |
|                                                   | 08:17 | 45-38 | H 7    | GOOD! JUMPER by THOMAS, SHAKAYLA       |
| TIMEOUT 30SEC                                     | 08:07 |       |        | •                                      |
| TIMEOUT media                                     | 08:07 |       |        |                                        |
| SUB IN: PERESSON, ANTONIA                         | 08:07 |       |        |                                        |
| SUB OUT: TILFORD,IMANI                            | 08:07 |       |        |                                        |
| GOOD! JUMPER by GARI,IRENE                        | 07:59 | 45-40 | H 5    |                                        |
|                                                   | 07:45 |       |        | MISSED 3PTR by BINGLEY,EMIAH           |
| REBOUND (DEF) by GARI,IRENE                       | 07:45 |       |        | <b></b>                                |
| TURNOVER by CRYOR,CIANI                           | 07:33 |       |        |                                        |
| SUB IN: TILFORD,IMANI                             | 07:33 |       |        |                                        |
| SUB OUT: PERESSON,ANTONIA                         | 07:33 |       |        |                                        |
| CO2 CO 111 2.1.200013, 111 0.111                  | 07:15 |       |        | TURNOVER by THOMAS,SHAKAYLA            |
| STEAL by TILFORD,IMANI                            | 07:15 |       |        |                                        |
| SUB IN: PERESSON,ANTONIA                          | 07:15 |       |        |                                        |
| SUB OUT: TILFORD,IMANI                            | 07:15 |       |        |                                        |
| COD COT. TIER CTID, IIII/ IIII                    | 07:05 |       |        | FOUL by BINGLEY,EMIAH                  |
| MISSED JUMPER by GARI,IRENE                       | 06:57 |       |        | 1 GGE By Blittale 1, Elvin W1          |
| WIGOLD COM ETT BY CATU, IT LIVE                   | 06:57 |       |        | REBOUND (DEADB) by TEAM                |
| FOUL by WHITESIDE, AALIYAH                        | 06:53 |       |        | TEDOGNO (DEADD) by TEAM                |
| SUB IN: TILFORD,IMANI                             | 06:53 |       |        |                                        |
| SUB OUT: PERESSON, ANTONIA                        | 06:53 |       |        |                                        |
| ·                                                 | 06:48 |       |        |                                        |
| FOUL by GARI,IRENE                                | 06:35 | 47-40 | H 7    | COOD LAVID by THOMAS SHAKAVI A IDNIT   |
|                                                   |       | 47-40 | П/     | GOOD! LAYUP by THOMAS,SHAKAYLA [PNT]   |
| CLID IN DEDECCON ANTONIA                          | 06:11 |       |        | FOUL by BROWN,BRITTANY                 |
| SUB IN: PERESSON, ANTONIA                         | 06:11 |       |        |                                        |
| SUB OUT: TILFORD,IMANI                            | 06:11 |       |        | CUD INI. CLAUGUTED IVEV                |
|                                                   | 06:11 |       |        | SUB IN: SLAUGHTER,IVEY                 |
|                                                   | 06:11 |       |        | SUB OUT: BULGAK,ADUT                   |
| OCCUPATION AND AND AND AND AND AND AND AND AND AN | 06:07 | 4=    | 11.0   | FOUL by ROMERO,LETICIA                 |
| GOOD! FT by WHITESIDE, AALIYAH                    | 06:07 | 47-41 | H 6    |                                        |
| GOOD! FT by WHITESIDE,AALIYAH                     | 06:07 | 47-42 | H 5    |                                        |
| SUB IN: TILFORD,IMANI                             | 06:07 |       |        |                                        |