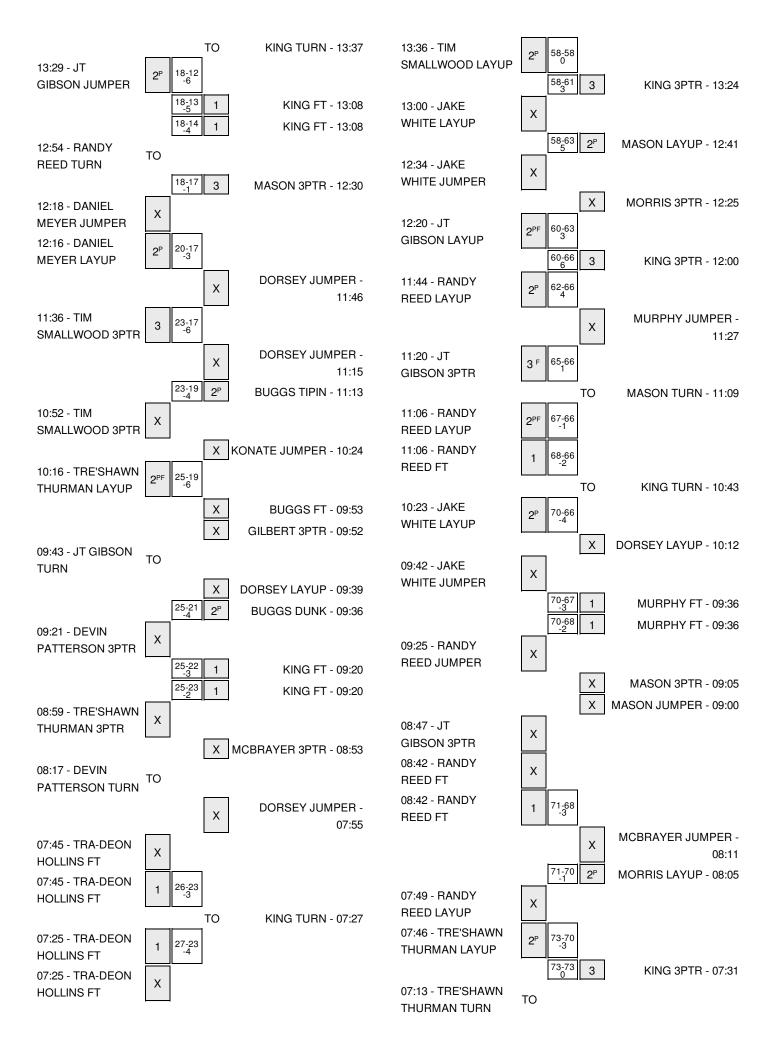

| VISITORS: Omaha                  | Time  | Score | Margin | HOME: Minnesota                     |
|----------------------------------|-------|-------|--------|-------------------------------------|
|                                  | 16:19 | 4-10  | V 6    | GOOD! LAYUP by MASON,NATE [PNT]     |
| SUB IN: JT GIBSON,               | 16:19 |       |        |                                     |
| SUB OUT: ZACH JACKSON,           | 16:19 |       |        |                                     |
| FOUL by ZACH JACKSON,            | 16:19 |       |        |                                     |
|                                  | 16:19 | 5-10  | V 5    | GOOD! FT by MASON,NATE              |
| TURNOVER by TRA-DEON HOLLINS,    | 15:59 |       |        |                                     |
|                                  | 15:59 |       |        | STEAL by MCBRAYER, DUPREE           |
|                                  | 15:52 |       |        | MISSED 3PTR by BUGGS,CHARLES        |
| REBOUND (DEF) by JAKE WHITE,     | 15:49 |       |        |                                     |
|                                  | 15:49 |       |        | FOUL by KING,JOEY                   |
|                                  | 15:49 |       |        | TIMEOUT MEDIA                       |
| GOOD! 3PTR by JAKE WHITE,        | 15:30 | 5-13  | V 8    |                                     |
| ASSIST by DEVIN PATTERSON,       | 15:30 |       |        |                                     |
|                                  | 15:17 | 8-13  | V 5    | GOOD! 3PTR by MCBRAYER, DUPREE      |
| GOOD! LAYUP by JAKE WHITE, [PNT] | 15:05 | 8-15  | V 7    |                                     |
| ASSIST by JT GIBSON,             | 15:05 |       |        |                                     |
|                                  | 15:05 |       |        | FOUL by MURPHY, JORDAN              |
| GOOD! FT by JAKE WHITE,          | 15:05 | 8-16  | V 8    | •                                   |
| ,                                | 14:50 | 10-16 | V 6    | GOOD! LAYUP by MURPHY, JORDAN [PNT] |
|                                  | 14:50 |       |        | ASSIST by KING, JOEY                |
|                                  | 14:45 |       |        | FOUL by MURPHY, JORDAN              |
| SUB IN: RANDY REED,              | 14:45 |       |        |                                     |
| SUB OUT: TRE'SHAWN THURMAN,      | 14:45 |       |        |                                     |
|                                  | 14:45 |       |        | SUB IN: KONATE,BAKARY               |
|                                  | 14:45 |       |        | SUB OUT: MURPHY,JORDAN              |
|                                  | 14:45 |       |        | SUB IN: DORSEY,KEVIN                |
|                                  | 14:45 |       |        | SUB OUT: BUGGS,CHARLES              |
| FOUL by JAKE WHITE,              | 14:37 |       |        |                                     |
| TURNOVER by JAKE WHITE,          | 14:37 |       |        |                                     |
| SUB IN: DANIEL MEYER,            | 14:37 |       |        |                                     |
| SUB OUT: JAKE WHITE,             | 14:37 |       |        |                                     |
|                                  | 14:16 | 12-16 | V 4    | GOOD! LAYUP by KING, JOEY [PNT]     |
|                                  | 14:16 |       |        | ASSIST by KONATE,BAKARY             |
| MISSED JUMPER by RANDY REED,     | 13:57 |       |        |                                     |
|                                  | 13:54 |       |        | REBOUND (DEF) by KONATE, BAKARY     |
|                                  | 13:37 |       |        | TURNOVER by KING, JOEY              |
| STEAL by DANIEL MEYER,           | 13:37 |       |        |                                     |
| GOOD! JUMPER by JT GIBSON, [PNT] | 13:29 | 12-18 | V 6    |                                     |
| SUB OUT: DEVIN PATTERSON,        | 13:08 |       |        |                                     |
| SUB IN: TIM SMALLWOOD,           | 13:08 |       |        |                                     |
| FOUL by RANDY REED,              | 13:08 |       |        |                                     |
|                                  | 13:08 | 13-18 | V 5    | GOOD! FT by KING, JOEY              |
|                                  | 13:08 | 14-18 | V 4    | GOOD! FT by KING, JOEY              |
| SUB IN: MARCUS TYUS,             | 13:08 |       |        |                                     |
| SUB OUT: TRA-DEON HOLLINS,       | 13:08 |       |        |                                     |
| SUB OUT: MARCUS TYUS,            | 13:08 |       |        |                                     |
| SUB IN: TRA-DEON HOLLINS,        | 13:08 |       |        |                                     |
|                                  | 13:08 |       |        | SUB IN: BUGGS,CHARLES               |
|                                  | 13:08 |       |        | SUB OUT: KING,JOEY                  |
| TURNOVER by RANDY REED,          | 12:54 |       |        |                                     |
|                                  | 12:54 |       |        | STEAL by BUGGS,CHARLES              |
| FOUL by TIM SMALLWOOD,           | 12:37 |       |        |                                     |

| VISITORS: Omaha                            | Time  | Score | Margin | HOME: Minnesota                     |
|--------------------------------------------|-------|-------|--------|-------------------------------------|
|                                            | 12:30 | 17-18 | V 1    | GOOD! 3PTR by MASON,NATE            |
| MISSED JUMPER by DANIEL MEYER,             | 12:18 |       |        |                                     |
| REBOUND (OFF) by DANIEL MEYER,             | 12:16 |       |        |                                     |
| GOOD! LAYUP by DANIEL MEYER, [PNT]         | 12:16 | 17-20 | V 3    |                                     |
|                                            | 11:46 |       |        | MISSED JUMPER by DORSEY, KEVIN      |
| REBOUND (DEF) by DANIEL MEYER,             | 11:44 |       |        |                                     |
| GOOD! 3PTR by TIM SMALLWOOD,               | 11:36 | 17-23 | V 6    |                                     |
| ASSIST by TRA-DEON HOLLINS,                | 11:36 |       |        |                                     |
|                                            | 11:35 |       |        | TIMEOUT TEAM                        |
|                                            | 11:35 |       |        | TIMEOUT MEDIA                       |
| SUB OUT: JT GIBSON,                        | 11:35 |       |        |                                     |
| SUB OUT: RANDY REED,                       | 11:35 |       |        |                                     |
| SUB IN: DEVIN PATTERSON,                   | 11:35 |       |        |                                     |
| SUB IN: JT GIBSON,                         | 11:35 |       |        |                                     |
| SUB IN: TRE'SHAWN THURMAN,                 | 11:35 |       |        |                                     |
| SUB OUT: TRA-DEON HOLLINS,                 | 11:35 |       |        |                                     |
|                                            | 11:35 |       |        | SUB OUT: MCBRAYER, DUPREE           |
|                                            | 11:35 |       |        | SUB IN: GILBERT,AHMAD               |
|                                            | 11:15 |       |        | MISSED JUMPER by DORSEY,KEVIN       |
|                                            | 11:13 |       |        | REBOUND (OFF) by BUGGS,CHARLES      |
|                                            | 11:13 | 19-23 | V 4    | GOOD! TIPIN by BUGGS,CHARLES [PNT]  |
|                                            | 10:56 |       |        | FOUL by DORSEY,KEVIN                |
| MISSED 3PTR by TIM SMALLWOOD,              | 10:52 |       |        |                                     |
| inicold of the symmetric contractions,     | 10:50 |       |        | REBOUND (DEF) by KONATE,BAKARY      |
|                                            | 10:24 |       |        | MISSED JUMPER by KONATE,BAKARY      |
| REBOUND (DEF) by DEVIN PATTERSON,          | 10:22 |       |        | MIGGED COME ENTRY NOTWITE, BANKWITT |
| GOOD! LAYUP by TRE'SHAWN THURMAN, [FB/PNT] | 10:16 | 19-25 | V 6    |                                     |
| ASSIST by DEVIN PATTERSON,                 | 10:16 | 10 20 | • •    |                                     |
| Accided by Bernet Arrangement,             | 09:53 |       |        | REBOUND (OFF) by BUGGS, CHARLES     |
|                                            | 09:53 |       |        | SUB IN: KING, JOEY                  |
|                                            | 09:53 |       |        | SUB OUT: KONATE,BAKARY              |
|                                            | 09:53 |       |        | SUB IN: MCBRAYER, DUPREE            |
|                                            | 09:53 |       |        | SUB OUT: MASON,NATE                 |
| FOUL by DEVIN PATTERSON,                   | 09:53 |       |        | 30B 001. WA00N,NATE                 |
| TOOL BY BEVIN PATTENGON,                   | 09:53 |       |        | MISSED FT by BUGGS,CHARLES          |
| REBOUND (DEF) by JT GIBSON,                | 09:53 |       |        | WIGGED I T by BOGGO, OT ATTEES      |
| REBOOND (DEF) by 31 GIBSON,                | 09:52 |       |        | MISSED 3PTR by GILBERT,AHMAD        |
| TURNOVER by JT GIBSON,                     | 09.52 |       |        | MISSED SPIR BY GILBERT, ARMAD       |
| TORNOVER BY 31 GIBSON,                     | 09:43 |       |        | STEAL by KING,JOEY                  |
|                                            | 09:43 |       |        | MISSED LAYUP by DORSEY,KEVIN        |
|                                            |       |       |        | •                                   |
|                                            | 09:36 | 01.05 | \/ A   | REBOUND (OFF) by BUGGS, CHARLES     |
| MICCED ODED by DEVIN DATTERCON             | 09:36 | 21-25 | V 4    | GOOD! DUNK by BUGGS,CHARLES [PNT]   |
| MISSED 3PTR by DEVIN PATTERSON,            | 09:21 |       |        | DEDOLIND (DEE) by KING TOEY         |
| CLID IN TACLE LACKCON                      | 09:20 |       |        | REBOUND (DEF) by KING,JOEY          |
| SUB IN: ZACH JACKSON,                      | 09:20 |       |        |                                     |
| SUB OUT: JT GIBSON,                        | 09:20 |       |        |                                     |
| SUB IN: TRA-DEON HOLLINS,                  | 09:20 |       |        |                                     |
| SUB OUT: TIM SMALLWOOD,                    | 09:20 |       |        |                                     |
| FOUL by DANIEL MEYER,                      | 09:20 | 00.5= | 14.0   | 00001771 1/11/0 10771               |
|                                            | 09:20 | 22-25 | V 3    | GOOD! FT by KING, JOEY              |
| MICOED ODED L. TDESCHAMM TWO               | 09:20 | 23-25 | V 2    | GOOD! FT by KING,JOEY               |
| MISSED 3PTR by TRE'SHAWN THURMAN,          | 08:59 |       |        |                                     |

| VISITORS: Omaha                     | Time  | Score | Margin | HOME: Minnesota                      |
|-------------------------------------|-------|-------|--------|--------------------------------------|
|                                     | 08:57 |       |        | REBOUND (DEF) by DORSEY,KEVIN        |
|                                     | 08:53 |       |        | MISSED 3PTR by MCBRAYER, DUPREE      |
| REBOUND (DEF) by TRE'SHAWN THURMAN, | 08:51 |       |        |                                      |
|                                     | 08:33 |       |        | FOUL by BUGGS,CHARLES                |
| TURNOVER by DEVIN PATTERSON,        | 08:17 |       |        |                                      |
|                                     | 08:17 |       |        | STEAL by MCBRAYER, DUPREE            |
| SUB IN: TIM SMALLWOOD,              | 08:17 |       |        |                                      |
| SUB OUT: ZACH JACKSON,              | 08:17 |       |        |                                      |
| SUB IN: JT GIBSON,                  | 08:17 |       |        |                                      |
| SUB OUT: DEVIN PATTERSON,           | 08:17 |       |        |                                      |
| FOUL by DEVIN PATTERSON,            | 08:17 |       |        |                                      |
|                                     | 07:55 |       |        | MISSED JUMPER by DORSEY, KEVIN       |
| REBOUND (DEF) by TRE'SHAWN THURMAN, | 07:52 |       |        |                                      |
|                                     | 07:45 |       |        | TIMEOUT MEDIA                        |
|                                     | 07:45 |       |        | SUB IN: MASON,NATE                   |
|                                     | 07:45 |       |        | SUB OUT: DORSEY,KEVIN                |
|                                     | 07:45 |       |        | SUB IN: KONATE,BAKARY                |
|                                     | 07:45 |       |        | SUB OUT: GILBERT,AHMAD               |
|                                     | 07:45 |       |        | FOUL by DORSEY,KEVIN                 |
| REBOUND (DEADB) by TEAM             | 07:45 |       |        |                                      |
| MISSED FT by TRA-DEON HOLLINS,      | 07:45 |       |        |                                      |
| GOOD! FT by TRA-DEON HOLLINS,       | 07:45 | 23-26 | V 3    |                                      |
|                                     | 07:27 |       |        | TURNOVER by KING, JOEY               |
| STEAL by TRA-DEON HOLLINS,          | 07:27 |       |        |                                      |
|                                     | 07:25 |       |        | SUB IN: MORRIS,CARLOS                |
|                                     | 07:25 |       |        | SUB OUT: KING, JOEY                  |
|                                     | 07:25 |       |        | FOUL by KING, JOEY                   |
| GOOD! FT by TRA-DEON HOLLINS,       | 07:25 | 23-27 | V 4    |                                      |
| MISSED FT by TRA-DEON HOLLINS,      | 07:25 |       |        |                                      |
|                                     | 07:25 |       |        | REBOUND (DEF) by BUGGS,CHARLES       |
|                                     | 07:05 | 25-27 | V 2    | GOOD! JUMPER by KONATE, BAKARY [PNT] |
|                                     | 07:05 |       |        | ASSIST by MCBRAYER, DUPREE           |
| MISSED 3PTR by JT GIBSON,           | 06:50 |       |        |                                      |
| REBOUND (OFF) by DANIEL MEYER,      | 06:47 |       |        |                                      |
| MISSED JUMPER by DANIEL MEYER,      | 06:45 |       |        |                                      |
| REBOUND (OFF) by TIM SMALLWOOD,     | 06:42 |       |        |                                      |
| MISSED 3PTR by TRA-DEON HOLLINS,    | 06:40 |       |        |                                      |
| REBOUND (OFF) by JT GIBSON,         | 06:37 |       |        |                                      |
| TURNOVER by TRE'SHAWN THURMAN,      | 06:33 |       |        |                                      |
|                                     | 06:33 |       |        | STEAL by MASON,NATE                  |
| SUB IN: KYLER ERICKSON,             | 06:31 |       |        |                                      |
| SUB OUT: TIM SMALLWOOD,             | 06:31 |       |        |                                      |
| FOUL by TIM SMALLWOOD,              | 06:31 |       |        |                                      |
|                                     | 06:31 |       |        | REBOUND (DEADB) by TEAM              |
|                                     | 06:31 |       |        | MISSED FT by MCBRAYER, DUPREE        |
|                                     | 06:31 |       |        | MISSED FT by MCBRAYER, DUPREE        |
| REBOUND (DEF) by TRE'SHAWN THURMAN, | 06:31 |       |        |                                      |
| TURNOVER by TRE'SHAWN THURMAN,      | 06:15 |       |        |                                      |
| SUB IN: RANDY REED,                 | 06:15 |       |        |                                      |
| SUB OUT: DANIEL MEYER,              | 06:15 |       |        |                                      |
|                                     | 05:46 | 28-27 | H 1    | GOOD! 3PTR by MASON,NATE             |
|                                     | 05:46 |       |        | ASSIST by MCBRAYER, DUPREE           |
|                                     |       |       |        | ,                                    |

| VISITORS: Omaha                           | Time  | Score | Margin | HOME: Minnesota                       |
|-------------------------------------------|-------|-------|--------|---------------------------------------|
| GOOD! 3PTR by RANDY REED,                 | 05:20 | 28-30 | V 2    |                                       |
| ASSIST by KYLER ERICKSON,                 | 05:20 |       |        |                                       |
|                                           | 05:07 | 30-30 | Т      | GOOD! DUNK by KONATE,BAKARY [PNT]     |
|                                           | 05:07 |       |        | ASSIST by MASON,NATE                  |
| GOOD! LAYUP by TRA-DEON HOLLINS, [PNT]    | 04:38 | 30-32 | V 2    |                                       |
|                                           | 04:20 | 32-32 | Т      | GOOD! JUMPER by KONATE, BAKARY        |
|                                           | 04:20 |       |        | ASSIST by MCBRAYER, DUPREE            |
| MISSED 3PTR by TRE'SHAWN THURMAN,         | 03:59 |       |        |                                       |
|                                           | 03:57 |       |        | REBOUND (DEF) by BUGGS, CHARLES       |
|                                           | 03:39 |       |        | MISSED JUMPER by MASON,NATE           |
| REBOUND (DEF) by KYLER ERICKSON,          | 03:36 |       |        |                                       |
| GOOD! LAYUP by RANDY REED, [FB/PNT]       | 03:30 | 32-34 | V 2    |                                       |
| ASSIST by KYLER ERICKSON,                 | 03:30 |       |        |                                       |
|                                           | 03:10 |       |        | MISSED LAYUP by KONATE, BAKARY        |
| REBOUND (DEF) by TRE'SHAWN THURMAN,       | 03:08 |       |        |                                       |
| GOOD! JUMPER by TRE'SHAWN THURMAN,        | 03:02 | 32-36 | V 4    |                                       |
| ASSIST by TRA-DEON HOLLINS,               | 03:02 |       |        |                                       |
|                                           | 02:39 | 35-36 | V 1    | GOOD! 3PTR by BUGGS,CHARLES           |
|                                           | 02:39 |       |        | ASSIST by MCBRAYER, DUPREE            |
| MISSED JUMPER by TRE'SHAWN THURMAN,       | 02:20 |       |        |                                       |
|                                           | 02:18 |       |        | REBOUND (DEF) by KONATE, BAKARY       |
|                                           | 02:14 |       |        | TIMEOUT MEDIA                         |
|                                           | 02:14 |       |        | SUB OUT: KONATE,BAKARY                |
|                                           | 02:14 |       |        | SUB IN: DIEDHIOU, GASTON              |
| FOUL by JT GIBSON,                        | 02:14 |       |        |                                       |
|                                           | 02:14 | 36-36 | Т      | GOOD! FT by MCBRAYER, DUPREE          |
|                                           | 02:14 |       |        | MISSED FT by MCBRAYER, DUPREE         |
| REBOUND (DEF) by TRE'SHAWN THURMAN,       | 02:14 |       |        | ·                                     |
| GOOD! LAYUP by TRE'SHAWN THURMAN, [PNT]   | 01:45 | 36-38 | V 2    |                                       |
|                                           | 01:20 |       |        | MISSED JUMPER by MCBRAYER, DUPREE     |
| BLOCK by TRE'SHAWN THURMAN,               | 01:20 |       |        |                                       |
| •                                         | 01:16 |       |        | REBOUND (OFF) by DIEDHIOU, GASTON     |
|                                           | 01:16 | 38-38 | Т      | GOOD! LAYUP by DIEDHIOU, GASTON [PNT] |
| MISSED JUMPER by JT GIBSON,               | 01:12 |       |        | , , ,                                 |
| •                                         | 01:12 |       |        | BLOCK by DIEDHIOU, GASTON             |
| REBOUND (OFF) by TRA-DEON HOLLINS,        | 01:08 |       |        | ,                                     |
| GOOD! LAYUP by TRA-DEON HOLLINS, [FB/PNT] | 01:08 | 38-40 | V 2    |                                       |
| , , , , , , , , , , , , , , , , , , , ,   | 00:54 |       |        | MISSED JUMPER by DIEDHIOU, GASTON     |
|                                           | 00:52 |       |        | REBOUND (OFF) by BUGGS, CHARLES       |
|                                           | 00:51 |       |        | MISSED TIPIN by BUGGS,CHARLES         |
|                                           | 00:50 |       |        | REBOUND (OFF) by DIEDHIOU,GASTON      |
|                                           | 00:40 | 41-40 | H 1    | GOOD! 3PTR by MORRIS,CARLOS           |
|                                           | 00:40 |       |        | ASSIST by MASON,NATE                  |
| GOOD! JUMPER by JT GIBSON,                | 00:13 | 41-42 | V 1    |                                       |
| ASSIST by KYLER ERICKSON,                 | 00:13 |       | • •    |                                       |
| recier by Rizzit Zitlerecit,              | 00:03 |       |        | MISSED 3PTR by MASON,NATE             |
| REBOUND (DEF) by TEAM                     | 00:02 |       |        | WIGGED OF THE BY WINGSTR, WITE        |
| TIMEOUT TEAM                              | 00:02 |       |        |                                       |
| TIMEOUT TEAM                              | 00:00 |       |        | SUB OUT: MCBRAYER, DUPREE             |
|                                           | 00:00 |       |        | SUB OUT: MASON,NATE                   |
|                                           | 00:00 |       |        | SUB OUT: MORRIS, CARLOS               |
|                                           | 00:00 |       |        | SUB OUT: BUGGS, CHARLES               |
|                                           | 00.00 |       |        | 300 001. BUGGO, CHARLES               |

## Omaha vs Minnesota Fri, Nov 27, 2015 ; at Minneapolis, Minn. (Williams Arena) Period 2 Play-By-Play

| VISITORS: Omaha                           | Time  | Score | Margin       | HOME: Minnesota                      |
|-------------------------------------------|-------|-------|--------------|--------------------------------------|
| SUB IN: DEVIN PATTERSON,                  | 20:00 |       | <del>-</del> |                                      |
| SUB IN: TRE'SHAWN THURMAN,                | 20:00 |       |              |                                      |
| SUB IN: ZACH JACKSON,                     | 20:00 |       |              |                                      |
| SUB IN: TRA-DEON HOLLINS,                 | 20:00 |       |              |                                      |
| SUB IN: JAKE WHITE,                       | 20:00 |       |              |                                      |
|                                           | 20:00 |       |              | SUB IN: KING, JOEY                   |
|                                           | 20:00 |       |              | SUB IN: MASON,NATE                   |
|                                           | 20:00 |       |              | SUB IN: MORRIS, CARLOS               |
|                                           | 20:00 |       |              | SUB IN: KONATE,BAKARY                |
|                                           | 20:00 |       |              | SUB IN: BUGGS,CHARLES                |
|                                           | 19:42 | 43-42 | H 1          | GOOD! JUMPER by KONATE, BAKARY [PNT] |
|                                           | 19:42 |       |              | ASSIST by BUGGS,CHARLES              |
| MISSED 3PTR by TRE'SHAWN THURMAN,         | 19:19 |       |              |                                      |
| REBOUND (OFF) by ZACH JACKSON,            | 19:17 |       |              |                                      |
|                                           | 19:17 |       |              | FOUL by BUGGS,CHARLES                |
| GOOD! 3PTR by JAKE WHITE,                 | 19:08 | 43-45 | V 2          |                                      |
|                                           | 18:53 | 46-45 | H 1          | GOOD! 3PTR by MORRIS, CARLOS         |
|                                           | 18:53 |       |              | ASSIST by MASON,NATE                 |
| MISSED JUMPER by JAKE WHITE,              | 18:38 |       |              |                                      |
|                                           | 18:36 |       |              | REBOUND (DEF) by MORRIS, CARLOS      |
|                                           | 18:27 | 48-45 | H 3          | GOOD! DUNK by KONATE, BAKARY [PNT]   |
|                                           | 18:27 |       |              | ASSIST by MASON,NATE                 |
| MISSED JUMPER by TRE'SHAWN THURMAN,       | 18:10 |       |              | •                                    |
|                                           | 18:10 |       |              | BLOCK by KONATE, BAKARY              |
|                                           | 18:08 |       |              | REBOUND (DEF) by KONATE,BAKARY       |
|                                           | 18:03 | 50-45 | H 5          | GOOD! LAYUP by MASON,NATE [FB/PNT]   |
| TURNOVER by TRE'SHAWN THURMAN,            | 17:56 |       |              |                                      |
|                                           | 17:38 |       |              | MISSED JUMPER by MORRIS, CARLOS      |
| REBOUND (DEF) by TEAM                     | 17:37 |       |              | •                                    |
| GOOD! LAYUP by TRE'SHAWN THURMAN, [PNT]   | 17:22 | 50-47 | H 3          |                                      |
| ASSIST by JAKE WHITE,                     | 17:22 |       |              |                                      |
|                                           | 17:07 |       |              | TURNOVER by MORRIS, CARLOS           |
| STEAL by TRA-DEON HOLLINS,                | 17:07 |       |              | •                                    |
| GOOD! DUNK by TRE'SHAWN THURMAN, [FB/PNT] | 17:05 | 50-49 | H 1          |                                      |
| ASSIST by TRA-DEON HOLLINS,               | 17:05 |       |              |                                      |
| FOUL by JAKE WHITE,                       | 16:57 |       |              |                                      |
| SUB IN: DANIEL MEYER,                     | 16:57 |       |              |                                      |
| SUB OUT: JAKE WHITE,                      | 16:57 |       |              |                                      |
|                                           | 16:54 |       |              | MISSED JUMPER by KING, JOEY          |
| BLOCK by DANIEL MEYER,                    | 16:54 |       |              |                                      |
| REBOUND (DEF) by ZACH JACKSON,            | 16:51 |       |              |                                      |
| GOOD! JUMPER by DEVIN PATTERSON, [FB]     | 16:47 | 50-51 | V 1          |                                      |
|                                           | 16:25 |       |              | MISSED JUMPER by MORRIS, CARLOS      |
| REBOUND (DEF) by TRA-DEON HOLLINS,        | 16:22 |       |              |                                      |
| SUB IN: JT GIBSON,                        | 16:19 |       |              |                                      |
| SUB OUT: ZACH JACKSON,                    | 16:19 |       |              |                                      |
| ,                                         | 16:19 |       |              | SUB OUT: KING, JOEY                  |
|                                           | -     |       |              |                                      |

| VISITORS: Omaha                     | Time  | Score | Margin   | HOME: Minnesota                    |
|-------------------------------------|-------|-------|----------|------------------------------------|
|                                     | 16:19 |       |          | SUB IN: MURPHY,JORDAN              |
| GOOD! LAYUP by DANIEL MEYER, [PNT]  | 16:08 | 50-53 | V 3      |                                    |
| ASSIST by TRA-DEON HOLLINS,         | 16:08 |       |          |                                    |
|                                     | 15:44 |       |          | TIMEOUT MEDIA                      |
| FOUL by TRA-DEON HOLLINS,           | 15:44 |       |          |                                    |
|                                     | 15:44 | 51-53 | V 2      | GOOD! FT by MURPHY,JORDAN          |
|                                     | 15:44 |       |          | MISSED FT by MURPHY, JORDAN        |
| REBOUND (DEF) by TRE'SHAWN THURMAN, | 15:44 |       |          | •                                  |
| MISSED JUMPER by TRA-DEON HOLLINS,  | 15:16 |       |          |                                    |
| •                                   | 15:14 |       |          | REBOUND (DEF) by MURPHY,JORDAN     |
|                                     | 15:12 |       |          | TURNOVER by MURPHY, JORDAN         |
| STEAL by TRA-DEON HOLLINS,          | 15:12 |       |          | ,                                  |
| GOOD! 3PTR by DEVIN PATTERSON,      | 15:10 | 51-56 | V 5      |                                    |
| ASSIST by TRA-DEON HOLLINS,         | 15:10 | 0.00  | . 0      |                                    |
| Accided by This Becautification,    | 14:49 | 53-56 | V 3      | GOOD! LAYUP by MURPHY,JORDAN [PNT] |
|                                     | 14:49 | 00 00 | . 0      | ASSIST by BUGGS,CHARLES            |
| MISSED JUMPER by DANIEL MEYER,      | 14:35 |       |          | Addid't by Boddo, of MileEd        |
| MIOSED COMIT ETT BY DANIEL METER,   | 14:33 |       |          | REBOUND (DEF) by KONATE,BAKARY     |
|                                     | 14:33 | 56-56 | Т        | GOOD! 3PTR by MORRIS,CARLOS        |
|                                     | 14:22 | 30-30 | Į.       | ASSIST by MASON,NATE               |
| MICCED 2DTD by IT CIDCON            | 14:22 |       |          | ASSIST BY MASON, NATE              |
| MISSED 3PTR by JT GIBSON,           |       |       |          | DLOCK by DLICCS CHADLES            |
|                                     | 14:09 |       |          | BLOCK by BUGGS, CHARLES            |
| FOUL L. IT OIDOON                   | 14:08 |       |          | REBOUND (DEF) by BUGGS,CHARLES     |
| FOUL by JT GIBSON,                  | 14:08 |       |          |                                    |
|                                     | 14:08 |       |          | SUB IN: KING,JOEY                  |
|                                     | 14:08 |       |          | SUB OUT: KONATE,BAKARY             |
| SUB IN: JAKE WHITE,                 | 14:08 |       |          |                                    |
| SUB OUT: DANIEL MEYER,              | 14:08 |       |          |                                    |
| SUB IN: RANDY REED,                 | 14:08 |       |          |                                    |
| SUB OUT: TRE'SHAWN THURMAN,         | 14:08 |       |          |                                    |
| FOUL by DEVIN PATTERSON,            | 13:59 |       |          |                                    |
| SUB IN: TIM SMALLWOOD,              | 13:59 |       |          |                                    |
| SUB OUT: DEVIN PATTERSON,           | 13:59 |       |          |                                    |
|                                     | 13:56 | 58-56 | H 2      | GOOD! JUMPER by MORRIS, CARLOS     |
|                                     | 13:56 |       |          | ASSIST by BUGGS,CHARLES            |
| MISSED 3PTR by TIM SMALLWOOD,       | 13:44 |       |          |                                    |
| REBOUND (OFF) by JAKE WHITE,        | 13:41 |       |          |                                    |
| MISSED JUMPER by JAKE WHITE,        | 13:39 |       |          |                                    |
| REBOUND (OFF) by TIM SMALLWOOD,     | 13:37 |       |          |                                    |
| GOOD! LAYUP by TIM SMALLWOOD, [PNT] | 13:36 | 58-58 | T        |                                    |
|                                     | 13:24 | 61-58 | H 3      | GOOD! 3PTR by KING,JOEY            |
|                                     | 13:24 |       |          | ASSIST by MASON,NATE               |
| MISSED LAYUP by JAKE WHITE,         | 13:00 |       |          |                                    |
|                                     | 12:58 |       |          | REBOUND (DEF) by MURPHY,JORDAN     |
|                                     | 12:41 | 63-58 | H 5      | GOOD! LAYUP by MASON,NATE [PNT]    |
| MISSED JUMPER by JAKE WHITE,        | 12:34 |       |          |                                    |
|                                     | 12:34 |       |          | BLOCK by MORRIS, CARLOS            |
|                                     | 12:32 |       |          | REBOUND (DEF) by MASON,NATE        |
|                                     | 12:25 |       |          | MISSED 3PTR by MORRIS,CARLOS       |
| REBOUND (DEF) by TRA-DEON HOLLINS,  | 12:23 |       |          |                                    |
| GOOD! LAYUP by JT GIBSON, [FB/PNT]  | 12:20 | 63-60 | H 3      |                                    |
| ASSIST by TIM SMALLWOOD,            | 12:20 |       | <u> </u> |                                    |
| ASSIST BY THE SIVIALLIVOOD,         | 12:20 |       |          |                                    |

| VISITORS: Omaha                     | Time  | Score | Margin | HOME: Minnesota                 |
|-------------------------------------|-------|-------|--------|---------------------------------|
|                                     | 12:00 | 66-60 | H 6    | GOOD! 3PTR by KING,JOEY         |
|                                     | 12:00 |       |        | ASSIST by MASON,NATE            |
| GOOD! LAYUP by RANDY REED, [PNT]    | 11:44 | 66-62 | H 4    |                                 |
| ASSIST by TRA-DEON HOLLINS,         | 11:44 |       |        |                                 |
|                                     | 11:27 |       |        | MISSED JUMPER by MURPHY, JORDAN |
| REBOUND (DEF) by TRA-DEON HOLLINS,  | 11:24 |       |        |                                 |
| GOOD! 3PTR by JT GIBSON, [FB]       | 11:20 | 66-65 | H 1    |                                 |
| ASSIST by TRA-DEON HOLLINS,         | 11:20 |       |        |                                 |
|                                     | 11:09 |       |        | TURNOVER by MASON,NATE          |
| STEAL by TIM SMALLWOOD,             | 11:09 |       |        | •                               |
| GOOD! LAYUP by RANDY REED, [FB/PNT] | 11:06 | 66-67 | V 1    |                                 |
| ASSIST by TIM SMALLWOOD,            | 11:06 |       |        |                                 |
| , ,                                 | 11:06 |       |        | TIMEOUT MEDIA                   |
| SUB IN: KYLER ERICKSON,             | 11:06 |       |        |                                 |
| SUB OUT: TRA-DEON HOLLINS,          | 11:06 |       |        |                                 |
| oob oon mat beat meeting,           | 11:06 |       |        | SUB OUT: MURPHY,JORDAN          |
|                                     | 11:06 |       |        | SUB IN: DORSEY,KEVIN            |
|                                     | 11:06 |       |        | SUB OUT: MORRIS,CARLOS          |
|                                     | 11:06 |       |        |                                 |
|                                     | 11:06 |       |        | SUB IN: MCBRAYER, DUPREE        |
|                                     |       |       |        | SUB IN: MURPHY, JORDAN          |
|                                     | 11:06 |       |        | SUB OUT: BUGGS,CHARLES          |
| OCODISTI DANDY DEED                 | 11:06 | 00.00 | \/ O   | FOUL by KING,JOEY               |
| GOOD! FT by RANDY REED,             | 11:06 | 66-68 | V 2    |                                 |
|                                     | 10:43 |       |        | TURNOVER by KING, JOEY          |
| GOOD! LAYUP by JAKE WHITE, [PNT]    | 10:23 | 66-70 | V 4    |                                 |
| ASSIST by JT GIBSON,                | 10:23 |       |        |                                 |
|                                     | 10:12 |       |        | MISSED LAYUP by DORSEY,KEVIN    |
| REBOUND (DEF) by JT GIBSON,         | 10:09 |       |        |                                 |
| MISSED JUMPER by JAKE WHITE,        | 09:42 |       |        |                                 |
|                                     | 09:39 |       |        | REBOUND (DEF) by DORSEY,KEVIN   |
| SUB IN: DEVIN PATTERSON,            | 09:36 |       |        |                                 |
| SUB OUT: KYLER ERICKSON,            | 09:36 |       |        |                                 |
| SUB OUT: TIM SMALLWOOD,             | 09:36 |       |        |                                 |
| SUB IN: TRA-DEON HOLLINS,           | 09:36 |       |        |                                 |
|                                     | 09:36 |       |        | SUB IN: KONATE,BAKARY           |
|                                     | 09:36 |       |        | SUB OUT: KING, JOEY             |
| FOUL by TIM SMALLWOOD,              | 09:36 |       |        |                                 |
|                                     | 09:36 | 67-70 | V 3    | GOOD! FT by MURPHY, JORDAN      |
|                                     | 09:36 | 68-70 | V 2    | GOOD! FT by MURPHY, JORDAN      |
| MISSED JUMPER by RANDY REED,        | 09:25 |       |        |                                 |
|                                     | 09:22 |       |        | REBOUND (DEF) by KONATE, BAKARY |
|                                     | 09:05 |       |        | MISSED 3PTR by MASON,NATE       |
|                                     | 09:02 |       |        | REBOUND (OFF) by MASON,NATE     |
|                                     | 09:00 |       |        | MISSED JUMPER by MASON,NATE     |
| REBOUND (DEF) by TRA-DEON HOLLINS,  | 08:57 |       |        | •                               |
| SUB IN: TRE'SHAWN THURMAN,          | 08:54 |       |        |                                 |
| SUB OUT: RANDY REED,                | 08:54 |       |        |                                 |
| MISSED 3PTR by JT GIBSON,           | 08:47 |       |        |                                 |
| REBOUND (OFF) by JT GIBSON,         | 08:43 |       |        |                                 |
| SUB IN: RANDY REED,                 | 08:42 |       |        |                                 |
| SUB OUT: JAKE WHITE,                | 08:42 |       |        |                                 |
| OOD OOT. WAILE,                     | 08:42 |       |        | SUB IN: MORRIS,CARLOS           |
|                                     | 00.4∠ |       |        | SUB IIV. MUNNIS,CARLUS          |