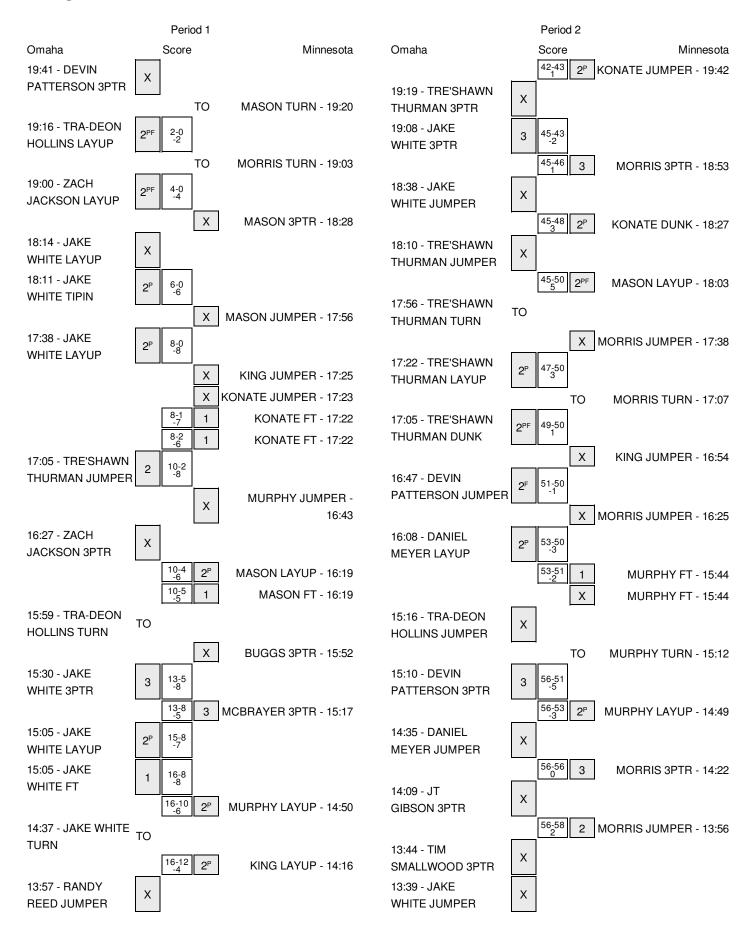

## Omaha vs Minnesota Fri, Nov 27, 2015 ; at Minneapolis, Minn. (Williams Arena) Period 1 Play-By-Play

| VISITORS: Omaha                           | Time  | Score | Margin | HOME: Minnesota                 |
|-------------------------------------------|-------|-------|--------|---------------------------------|
|                                           | 20:00 |       |        | SUB IN: KING,JOEY               |
|                                           | 20:00 |       |        | SUB OUT: KING,JOEY              |
|                                           | 20:00 |       |        | SUB IN: MASON,NATE              |
|                                           | 20:00 |       |        | SUB IN: MORRIS,CARLOS           |
|                                           | 20:00 |       |        | SUB IN: KING,JOEY               |
|                                           | 20:00 |       |        | SUB IN: KONATE,BAKARY           |
|                                           | 20:00 |       |        | SUB IN: BUGGS,CHARLES           |
| SUB IN: DEVIN PATTERSON,                  | 20:00 |       |        |                                 |
| SUB IN: TRE'SHAWN THURMAN,                | 20:00 |       |        |                                 |
| SUB IN: ZACH JACKSON,                     | 20:00 |       |        |                                 |
| SUB IN: TRA-DEON HOLLINS,                 | 20:00 |       |        |                                 |
| SUB IN: JAKE WHITE,                       | 20:00 |       |        |                                 |
| MISSED 3PTR by DEVIN PATTERSON,           | 19:41 |       |        |                                 |
| •                                         | 19:39 |       |        | REBOUND (DEF) by MORRIS, CARLOS |
|                                           | 19:20 |       |        | TURNOVER by MASON,NATE          |
| STEAL by TRA-DEON HOLLINS,                | 19:20 |       |        |                                 |
| GOOD! LAYUP by TRA-DEON HOLLINS, [FB/PNT] | 19:16 | 0-2   | V 2    |                                 |
|                                           | 19:03 |       |        | TURNOVER by MORRIS, CARLOS      |
| STEAL by ZACH JACKSON,                    | 19:03 |       |        | ,                               |
| GOOD! LAYUP by ZACH JACKSON, [FB/PNT]     | 19:00 | 0-4   | V 4    |                                 |
|                                           | 18:28 |       |        | MISSED 3PTR by MASON,NATE       |
| REBOUND (DEF) by TEAM                     | 18:26 |       |        |                                 |
| , ,                                       | 18:26 |       |        | SUB IN: MCBRAYER, DUPREE        |
|                                           | 18:26 |       |        | SUB OUT: MORRIS, CARLOS         |
| MISSED LAYUP by JAKE WHITE,               | 18:14 |       |        |                                 |
| REBOUND (OFF) by JAKE WHITE,              | 18:11 |       |        |                                 |
| GOOD! TIPIN by JAKE WHITE, [PNT]          | 18:11 | 0-6   | V 6    |                                 |
| FOUL by ZACH JACKSON,                     | 18:01 |       |        |                                 |
| ·                                         | 17:56 |       |        | MISSED JUMPER by MASON,NATE     |
| BLOCK by TRA-DEON HOLLINS,                | 17:56 |       |        |                                 |
| REBOUND (DEF) by TRE'SHAWN THURMAN,       | 17:54 |       |        |                                 |
| GOOD! LAYUP by JAKE WHITE, [PNT]          | 17:38 | 0-8   | V 8    |                                 |
| ASSIST by TRE'SHAWN THURMAN,              | 17:38 |       |        |                                 |
|                                           | 17:25 |       |        | MISSED JUMPER by KING, JOEY     |
|                                           | 17:24 |       |        | REBOUND (OFF) by KONATE, BAKARY |
|                                           | 17:23 |       |        | MISSED JUMPER by KONATE,BAKARY  |
|                                           | 17:22 |       |        | REBOUND (OFF) by KONATE, BAKARY |
| FOUL by JAKE WHITE,                       | 17:22 |       |        |                                 |
|                                           | 17:22 | 1-8   | V 7    | GOOD! FT by KONATE, BAKARY      |
|                                           | 17:22 | 2-8   | V 6    | GOOD! FT by KONATE,BAKARY       |
|                                           | 17:22 |       |        | SUB IN: MURPHY,JORDAN           |
|                                           | 17:22 |       |        | SUB OUT: KONATE,BAKARY          |
| GOOD! JUMPER by TRE'SHAWN THURMAN,        | 17:05 | 2-10  | V 8    |                                 |
|                                           | 16:43 |       |        | MISSED JUMPER by MURPHY, JORDAN |
| REBOUND (DEF) by TRA-DEON HOLLINS,        | 16:41 |       |        |                                 |
| MISSED 3PTR by ZACH JACKSON,              | 16:27 |       |        |                                 |
|                                           | 16:25 |       |        | REBOUND (DEF) by MURPHY, JORDAN |

| VISITORS: Omaha                  | Time  | Score | Margin | HOME: Minnesota                     |
|----------------------------------|-------|-------|--------|-------------------------------------|
|                                  | 16:19 | 4-10  | V 6    | GOOD! LAYUP by MASON,NATE [PNT]     |
| SUB IN: JT GIBSON,               | 16:19 |       |        |                                     |
| SUB OUT: ZACH JACKSON,           | 16:19 |       |        |                                     |
| FOUL by ZACH JACKSON,            | 16:19 |       |        |                                     |
|                                  | 16:19 | 5-10  | V 5    | GOOD! FT by MASON,NATE              |
| TURNOVER by TRA-DEON HOLLINS,    | 15:59 |       |        |                                     |
|                                  | 15:59 |       |        | STEAL by MCBRAYER, DUPREE           |
|                                  | 15:52 |       |        | MISSED 3PTR by BUGGS,CHARLES        |
| REBOUND (DEF) by JAKE WHITE,     | 15:49 |       |        |                                     |
|                                  | 15:49 |       |        | FOUL by KING,JOEY                   |
|                                  | 15:49 |       |        | TIMEOUT MEDIA                       |
| GOOD! 3PTR by JAKE WHITE,        | 15:30 | 5-13  | V 8    |                                     |
| ASSIST by DEVIN PATTERSON,       | 15:30 |       |        |                                     |
|                                  | 15:17 | 8-13  | V 5    | GOOD! 3PTR by MCBRAYER, DUPREE      |
| GOOD! LAYUP by JAKE WHITE, [PNT] | 15:05 | 8-15  | V 7    |                                     |
| ASSIST by JT GIBSON,             | 15:05 |       |        |                                     |
|                                  | 15:05 |       |        | FOUL by MURPHY, JORDAN              |
| GOOD! FT by JAKE WHITE,          | 15:05 | 8-16  | V 8    | •                                   |
| ,                                | 14:50 | 10-16 | V 6    | GOOD! LAYUP by MURPHY, JORDAN [PNT] |
|                                  | 14:50 |       |        | ASSIST by KING, JOEY                |
|                                  | 14:45 |       |        | FOUL by MURPHY, JORDAN              |
| SUB IN: RANDY REED,              | 14:45 |       |        |                                     |
| SUB OUT: TRE'SHAWN THURMAN,      | 14:45 |       |        |                                     |
|                                  | 14:45 |       |        | SUB IN: KONATE,BAKARY               |
|                                  | 14:45 |       |        | SUB OUT: MURPHY,JORDAN              |
|                                  | 14:45 |       |        | SUB IN: DORSEY,KEVIN                |
|                                  | 14:45 |       |        | SUB OUT: BUGGS,CHARLES              |
| FOUL by JAKE WHITE,              | 14:37 |       |        |                                     |
| TURNOVER by JAKE WHITE,          | 14:37 |       |        |                                     |
| SUB IN: DANIEL MEYER,            | 14:37 |       |        |                                     |
| SUB OUT: JAKE WHITE,             | 14:37 |       |        |                                     |
|                                  | 14:16 | 12-16 | V 4    | GOOD! LAYUP by KING, JOEY [PNT]     |
|                                  | 14:16 |       |        | ASSIST by KONATE,BAKARY             |
| MISSED JUMPER by RANDY REED,     | 13:57 |       |        |                                     |
|                                  | 13:54 |       |        | REBOUND (DEF) by KONATE, BAKARY     |
|                                  | 13:37 |       |        | TURNOVER by KING, JOEY              |
| STEAL by DANIEL MEYER,           | 13:37 |       |        |                                     |
| GOOD! JUMPER by JT GIBSON, [PNT] | 13:29 | 12-18 | V 6    |                                     |
| SUB OUT: DEVIN PATTERSON,        | 13:08 |       |        |                                     |
| SUB IN: TIM SMALLWOOD,           | 13:08 |       |        |                                     |
| FOUL by RANDY REED,              | 13:08 |       |        |                                     |
|                                  | 13:08 | 13-18 | V 5    | GOOD! FT by KING, JOEY              |
|                                  | 13:08 | 14-18 | V 4    | GOOD! FT by KING, JOEY              |
| SUB IN: MARCUS TYUS,             | 13:08 |       |        |                                     |
| SUB OUT: TRA-DEON HOLLINS,       | 13:08 |       |        |                                     |
| SUB OUT: MARCUS TYUS,            | 13:08 |       |        |                                     |
| SUB IN: TRA-DEON HOLLINS,        | 13:08 |       |        |                                     |
|                                  | 13:08 |       |        | SUB IN: BUGGS,CHARLES               |
|                                  | 13:08 |       |        | SUB OUT: KING,JOEY                  |
| TURNOVER by RANDY REED,          | 12:54 |       |        |                                     |
|                                  | 12:54 |       |        | STEAL by BUGGS,CHARLES              |
| FOUL by TIM SMALLWOOD,           | 12:37 |       |        |                                     |

| VISITORS: Omaha                            | Time  | Score | Margin | HOME: Minnesota                     |
|--------------------------------------------|-------|-------|--------|-------------------------------------|
|                                            | 12:30 | 17-18 | V 1    | GOOD! 3PTR by MASON,NATE            |
| MISSED JUMPER by DANIEL MEYER,             | 12:18 |       |        |                                     |
| REBOUND (OFF) by DANIEL MEYER,             | 12:16 |       |        |                                     |
| GOOD! LAYUP by DANIEL MEYER, [PNT]         | 12:16 | 17-20 | V 3    |                                     |
|                                            | 11:46 |       |        | MISSED JUMPER by DORSEY, KEVIN      |
| REBOUND (DEF) by DANIEL MEYER,             | 11:44 |       |        |                                     |
| GOOD! 3PTR by TIM SMALLWOOD,               | 11:36 | 17-23 | V 6    |                                     |
| ASSIST by TRA-DEON HOLLINS,                | 11:36 |       |        |                                     |
|                                            | 11:35 |       |        | TIMEOUT TEAM                        |
|                                            | 11:35 |       |        | TIMEOUT MEDIA                       |
| SUB OUT: JT GIBSON,                        | 11:35 |       |        |                                     |
| SUB OUT: RANDY REED,                       | 11:35 |       |        |                                     |
| SUB IN: DEVIN PATTERSON,                   | 11:35 |       |        |                                     |
| SUB IN: JT GIBSON,                         | 11:35 |       |        |                                     |
| SUB IN: TRE'SHAWN THURMAN,                 | 11:35 |       |        |                                     |
| SUB OUT: TRA-DEON HOLLINS,                 | 11:35 |       |        |                                     |
|                                            | 11:35 |       |        | SUB OUT: MCBRAYER, DUPREE           |
|                                            | 11:35 |       |        | SUB IN: GILBERT,AHMAD               |
|                                            | 11:15 |       |        | MISSED JUMPER by DORSEY,KEVIN       |
|                                            | 11:13 |       |        | REBOUND (OFF) by BUGGS,CHARLES      |
|                                            | 11:13 | 19-23 | V 4    | GOOD! TIPIN by BUGGS,CHARLES [PNT]  |
|                                            | 10:56 |       |        | FOUL by DORSEY,KEVIN                |
| MISSED 3PTR by TIM SMALLWOOD,              | 10:52 |       |        |                                     |
| inicold of the symmetric contractions,     | 10:50 |       |        | REBOUND (DEF) by KONATE,BAKARY      |
|                                            | 10:24 |       |        | MISSED JUMPER by KONATE,BAKARY      |
| REBOUND (DEF) by DEVIN PATTERSON,          | 10:22 |       |        | MIGGED COME ENTRY NOTWITE, BANKWITT |
| GOOD! LAYUP by TRE'SHAWN THURMAN, [FB/PNT] | 10:16 | 19-25 | V 6    |                                     |
| ASSIST by DEVIN PATTERSON,                 | 10:16 | 10 20 | • •    |                                     |
| Accided by Bernet Arrangement,             | 09:53 |       |        | REBOUND (OFF) by BUGGS, CHARLES     |
|                                            | 09:53 |       |        | SUB IN: KING, JOEY                  |
|                                            | 09:53 |       |        | SUB OUT: KONATE,BAKARY              |
|                                            | 09:53 |       |        | SUB IN: MCBRAYER, DUPREE            |
|                                            | 09:53 |       |        | SUB OUT: MASON,NATE                 |
| FOUL by DEVIN PATTERSON,                   | 09:53 |       |        | 30B 001. WA00N,NATE                 |
| TOOL BY BEVIN PATTENGON,                   | 09:53 |       |        | MISSED FT by BUGGS,CHARLES          |
| REBOUND (DEF) by JT GIBSON,                | 09:53 |       |        | WIGGED I T by BOGGO, OT ATTEES      |
| REBOOND (DEF) by 31 GIBSON,                | 09:52 |       |        | MISSED 3PTR by GILBERT,AHMAD        |
| TURNOVER by JT GIBSON,                     | 09.52 |       |        | MISSED SPIR BY GILBERT, ARMAD       |
| TORNOVER BY 31 GIBSON,                     | 09:43 |       |        | STEAL by KING,JOEY                  |
|                                            | 09:43 |       |        | MISSED LAYUP by DORSEY,KEVIN        |
|                                            |       |       |        | •                                   |
|                                            | 09:36 | 01.05 | \/ A   | REBOUND (OFF) by BUGGS, CHARLES     |
| MICCED ODED by DEVIN DATTERCON             | 09:36 | 21-25 | V 4    | GOOD! DUNK by BUGGS,CHARLES [PNT]   |
| MISSED 3PTR by DEVIN PATTERSON,            | 09:21 |       |        | DEDOLIND (DEE) by KING TOEY         |
| CLID IN TACLE LACKCON                      | 09:20 |       |        | REBOUND (DEF) by KING,JOEY          |
| SUB IN: ZACH JACKSON,                      | 09:20 |       |        |                                     |
| SUB OUT: JT GIBSON,                        | 09:20 |       |        |                                     |
| SUB IN: TRA-DEON HOLLINS,                  | 09:20 |       |        |                                     |
| SUB OUT: TIM SMALLWOOD,                    | 09:20 |       |        |                                     |
| FOUL by DANIEL MEYER,                      | 09:20 | 00.5= | 14.0   | 00001771 1/11/0 10771               |
|                                            | 09:20 | 22-25 | V 3    | GOOD! FT by KING, JOEY              |
| MICOED ODED L. TDESCHAMM TWO               | 09:20 | 23-25 | V 2    | GOOD! FT by KING,JOEY               |
| MISSED 3PTR by TRE'SHAWN THURMAN,          | 08:59 |       |        |                                     |

| VISITORS: Omaha                     | Time  | Score | Margin | HOME: Minnesota                      |
|-------------------------------------|-------|-------|--------|--------------------------------------|
|                                     | 08:57 |       |        | REBOUND (DEF) by DORSEY,KEVIN        |
|                                     | 08:53 |       |        | MISSED 3PTR by MCBRAYER, DUPREE      |
| REBOUND (DEF) by TRE'SHAWN THURMAN, | 08:51 |       |        |                                      |
|                                     | 08:33 |       |        | FOUL by BUGGS,CHARLES                |
| TURNOVER by DEVIN PATTERSON,        | 08:17 |       |        |                                      |
|                                     | 08:17 |       |        | STEAL by MCBRAYER, DUPREE            |
| SUB IN: TIM SMALLWOOD,              | 08:17 |       |        |                                      |
| SUB OUT: ZACH JACKSON,              | 08:17 |       |        |                                      |
| SUB IN: JT GIBSON,                  | 08:17 |       |        |                                      |
| SUB OUT: DEVIN PATTERSON,           | 08:17 |       |        |                                      |
| FOUL by DEVIN PATTERSON,            | 08:17 |       |        |                                      |
|                                     | 07:55 |       |        | MISSED JUMPER by DORSEY, KEVIN       |
| REBOUND (DEF) by TRE'SHAWN THURMAN, | 07:52 |       |        |                                      |
|                                     | 07:45 |       |        | TIMEOUT MEDIA                        |
|                                     | 07:45 |       |        | SUB IN: MASON,NATE                   |
|                                     | 07:45 |       |        | SUB OUT: DORSEY,KEVIN                |
|                                     | 07:45 |       |        | SUB IN: KONATE,BAKARY                |
|                                     | 07:45 |       |        | SUB OUT: GILBERT,AHMAD               |
|                                     | 07:45 |       |        | FOUL by DORSEY,KEVIN                 |
| REBOUND (DEADB) by TEAM             | 07:45 |       |        |                                      |
| MISSED FT by TRA-DEON HOLLINS,      | 07:45 |       |        |                                      |
| GOOD! FT by TRA-DEON HOLLINS,       | 07:45 | 23-26 | V 3    |                                      |
|                                     | 07:27 |       |        | TURNOVER by KING, JOEY               |
| STEAL by TRA-DEON HOLLINS,          | 07:27 |       |        |                                      |
|                                     | 07:25 |       |        | SUB IN: MORRIS,CARLOS                |
|                                     | 07:25 |       |        | SUB OUT: KING, JOEY                  |
|                                     | 07:25 |       |        | FOUL by KING, JOEY                   |
| GOOD! FT by TRA-DEON HOLLINS,       | 07:25 | 23-27 | V 4    |                                      |
| MISSED FT by TRA-DEON HOLLINS,      | 07:25 |       |        |                                      |
|                                     | 07:25 |       |        | REBOUND (DEF) by BUGGS,CHARLES       |
|                                     | 07:05 | 25-27 | V 2    | GOOD! JUMPER by KONATE, BAKARY [PNT] |
|                                     | 07:05 |       |        | ASSIST by MCBRAYER, DUPREE           |
| MISSED 3PTR by JT GIBSON,           | 06:50 |       |        |                                      |
| REBOUND (OFF) by DANIEL MEYER,      | 06:47 |       |        |                                      |
| MISSED JUMPER by DANIEL MEYER,      | 06:45 |       |        |                                      |
| REBOUND (OFF) by TIM SMALLWOOD,     | 06:42 |       |        |                                      |
| MISSED 3PTR by TRA-DEON HOLLINS,    | 06:40 |       |        |                                      |
| REBOUND (OFF) by JT GIBSON,         | 06:37 |       |        |                                      |
| TURNOVER by TRE'SHAWN THURMAN,      | 06:33 |       |        |                                      |
|                                     | 06:33 |       |        | STEAL by MASON,NATE                  |
| SUB IN: KYLER ERICKSON,             | 06:31 |       |        |                                      |
| SUB OUT: TIM SMALLWOOD,             | 06:31 |       |        |                                      |
| FOUL by TIM SMALLWOOD,              | 06:31 |       |        |                                      |
|                                     | 06:31 |       |        | REBOUND (DEADB) by TEAM              |
|                                     | 06:31 |       |        | MISSED FT by MCBRAYER, DUPREE        |
|                                     | 06:31 |       |        | MISSED FT by MCBRAYER, DUPREE        |
| REBOUND (DEF) by TRE'SHAWN THURMAN, | 06:31 |       |        |                                      |
| TURNOVER by TRE'SHAWN THURMAN,      | 06:15 |       |        |                                      |
| SUB IN: RANDY REED,                 | 06:15 |       |        |                                      |
| SUB OUT: DANIEL MEYER,              | 06:15 |       |        |                                      |
|                                     | 05:46 | 28-27 | H 1    | GOOD! 3PTR by MASON,NATE             |
|                                     | 05:46 |       |        | ASSIST by MCBRAYER, DUPREE           |
|                                     |       |       |        | ,                                    |

| VISITORS: Omaha                           | Time  | Score | Margin | HOME: Minnesota                       |
|-------------------------------------------|-------|-------|--------|---------------------------------------|
| GOOD! 3PTR by RANDY REED,                 | 05:20 | 28-30 | V 2    |                                       |
| ASSIST by KYLER ERICKSON,                 | 05:20 |       |        |                                       |
|                                           | 05:07 | 30-30 | Т      | GOOD! DUNK by KONATE,BAKARY [PNT]     |
|                                           | 05:07 |       |        | ASSIST by MASON,NATE                  |
| GOOD! LAYUP by TRA-DEON HOLLINS, [PNT]    | 04:38 | 30-32 | V 2    |                                       |
|                                           | 04:20 | 32-32 | Т      | GOOD! JUMPER by KONATE, BAKARY        |
|                                           | 04:20 |       |        | ASSIST by MCBRAYER, DUPREE            |
| MISSED 3PTR by TRE'SHAWN THURMAN,         | 03:59 |       |        |                                       |
|                                           | 03:57 |       |        | REBOUND (DEF) by BUGGS, CHARLES       |
|                                           | 03:39 |       |        | MISSED JUMPER by MASON,NATE           |
| REBOUND (DEF) by KYLER ERICKSON,          | 03:36 |       |        |                                       |
| GOOD! LAYUP by RANDY REED, [FB/PNT]       | 03:30 | 32-34 | V 2    |                                       |
| ASSIST by KYLER ERICKSON,                 | 03:30 |       |        |                                       |
|                                           | 03:10 |       |        | MISSED LAYUP by KONATE, BAKARY        |
| REBOUND (DEF) by TRE'SHAWN THURMAN,       | 03:08 |       |        |                                       |
| GOOD! JUMPER by TRE'SHAWN THURMAN,        | 03:02 | 32-36 | V 4    |                                       |
| ASSIST by TRA-DEON HOLLINS,               | 03:02 |       |        |                                       |
|                                           | 02:39 | 35-36 | V 1    | GOOD! 3PTR by BUGGS,CHARLES           |
|                                           | 02:39 |       |        | ASSIST by MCBRAYER, DUPREE            |
| MISSED JUMPER by TRE'SHAWN THURMAN,       | 02:20 |       |        |                                       |
|                                           | 02:18 |       |        | REBOUND (DEF) by KONATE, BAKARY       |
|                                           | 02:14 |       |        | TIMEOUT MEDIA                         |
|                                           | 02:14 |       |        | SUB OUT: KONATE,BAKARY                |
|                                           | 02:14 |       |        | SUB IN: DIEDHIOU, GASTON              |
| FOUL by JT GIBSON,                        | 02:14 |       |        |                                       |
|                                           | 02:14 | 36-36 | Т      | GOOD! FT by MCBRAYER, DUPREE          |
|                                           | 02:14 |       |        | MISSED FT by MCBRAYER, DUPREE         |
| REBOUND (DEF) by TRE'SHAWN THURMAN,       | 02:14 |       |        | ·                                     |
| GOOD! LAYUP by TRE'SHAWN THURMAN, [PNT]   | 01:45 | 36-38 | V 2    |                                       |
|                                           | 01:20 |       |        | MISSED JUMPER by MCBRAYER, DUPREE     |
| BLOCK by TRE'SHAWN THURMAN,               | 01:20 |       |        |                                       |
| •                                         | 01:16 |       |        | REBOUND (OFF) by DIEDHIOU, GASTON     |
|                                           | 01:16 | 38-38 | Т      | GOOD! LAYUP by DIEDHIOU, GASTON [PNT] |
| MISSED JUMPER by JT GIBSON,               | 01:12 |       |        | , , ,                                 |
| •                                         | 01:12 |       |        | BLOCK by DIEDHIOU, GASTON             |
| REBOUND (OFF) by TRA-DEON HOLLINS,        | 01:08 |       |        | ,                                     |
| GOOD! LAYUP by TRA-DEON HOLLINS, [FB/PNT] | 01:08 | 38-40 | V 2    |                                       |
| , , , , , , , , , , , , , , , , , , , ,   | 00:54 |       |        | MISSED JUMPER by DIEDHIOU, GASTON     |
|                                           | 00:52 |       |        | REBOUND (OFF) by BUGGS, CHARLES       |
|                                           | 00:51 |       |        | MISSED TIPIN by BUGGS,CHARLES         |
|                                           | 00:50 |       |        | REBOUND (OFF) by DIEDHIOU,GASTON      |
|                                           | 00:40 | 41-40 | H 1    | GOOD! 3PTR by MORRIS,CARLOS           |
|                                           | 00:40 |       |        | ASSIST by MASON,NATE                  |
| GOOD! JUMPER by JT GIBSON,                | 00:13 | 41-42 | V 1    |                                       |
| ASSIST by KYLER ERICKSON,                 | 00:13 |       | • •    |                                       |
| recier by Rizzit Zitlerecit,              | 00:03 |       |        | MISSED 3PTR by MASON,NATE             |
| REBOUND (DEF) by TEAM                     | 00:02 |       |        | WIGGED OF THE BY WINGSTR, WITE        |
| TIMEOUT TEAM                              | 00:02 |       |        |                                       |
| TIMEOUT TEAM                              | 00:00 |       |        | SUB OUT: MCBRAYER, DUPREE             |
|                                           | 00:00 |       |        | SUB OUT: MASON,NATE                   |
|                                           | 00:00 |       |        | SUB OUT: MORRIS, CARLOS               |
|                                           | 00:00 |       |        | SUB OUT: BUGGS, CHARLES               |
|                                           | 00.00 |       |        | 300 001. BUGGO, CHARLES               |

| VISITORS: Omaha             | Time  | Score | Margin | HOME: Minnesota           |
|-----------------------------|-------|-------|--------|---------------------------|
|                             | 00:00 |       |        | SUB OUT: DIEDHIOU, GASTON |
| SUB OUT: JT GIBSON,         | 00:00 |       |        |                           |
| SUB OUT: RANDY REED,        | 00:00 |       |        |                           |
| SUB OUT: KYLER ERICKSON,    | 00:00 |       |        |                           |
| SUB OUT: TRE'SHAWN THURMAN, | 00:00 |       |        |                           |
| SUB OUT: TRA-DEON HOLLINS,  | 00:00 |       |        |                           |

Omaha 42, Minnesota 41

| Period 1-only | In<br>Paint | Off<br>T/O | 2nd<br>Chance | Fast<br>Break | Bench |                        |
|---------------|-------------|------------|---------------|---------------|-------|------------------------|
| UNO           | 24          | 7          | 6             | 10            | 14    | Score tied - 0 times   |
| MINN          | 16          | 10         | 11            | 0             | 8     | Lead changed - 6 times |