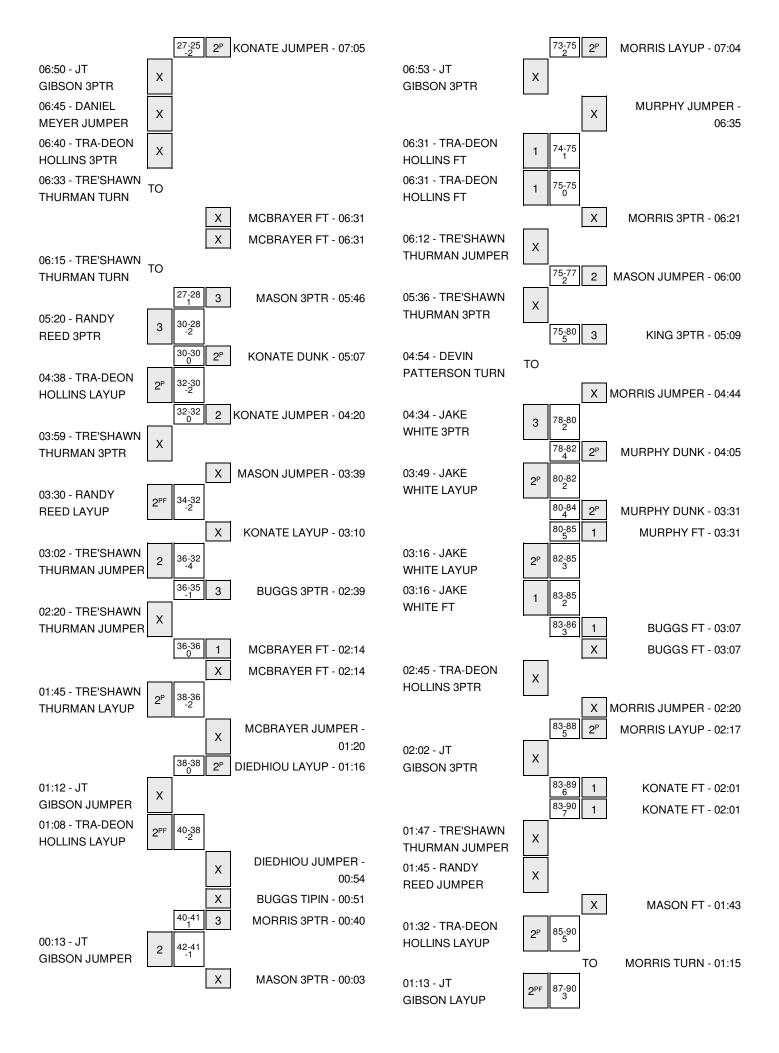

| VISITORS: Omaha                     | Time  | Score | Margin | HOME: Minnesota                      |
|-------------------------------------|-------|-------|--------|--------------------------------------|
|                                     | 08:57 |       |        | REBOUND (DEF) by DORSEY,KEVIN        |
|                                     | 08:53 |       |        | MISSED 3PTR by MCBRAYER, DUPREE      |
| REBOUND (DEF) by TRE'SHAWN THURMAN, | 08:51 |       |        |                                      |
|                                     | 08:33 |       |        | FOUL by BUGGS,CHARLES                |
| TURNOVER by DEVIN PATTERSON,        | 08:17 |       |        |                                      |
|                                     | 08:17 |       |        | STEAL by MCBRAYER, DUPREE            |
| SUB IN: TIM SMALLWOOD,              | 08:17 |       |        |                                      |
| SUB OUT: ZACH JACKSON,              | 08:17 |       |        |                                      |
| SUB IN: JT GIBSON,                  | 08:17 |       |        |                                      |
| SUB OUT: DEVIN PATTERSON,           | 08:17 |       |        |                                      |
| FOUL by DEVIN PATTERSON,            | 08:17 |       |        |                                      |
|                                     | 07:55 |       |        | MISSED JUMPER by DORSEY, KEVIN       |
| REBOUND (DEF) by TRE'SHAWN THURMAN, | 07:52 |       |        |                                      |
|                                     | 07:45 |       |        | TIMEOUT MEDIA                        |
|                                     | 07:45 |       |        | SUB IN: MASON,NATE                   |
|                                     | 07:45 |       |        | SUB OUT: DORSEY,KEVIN                |
|                                     | 07:45 |       |        | SUB IN: KONATE,BAKARY                |
|                                     | 07:45 |       |        | SUB OUT: GILBERT,AHMAD               |
|                                     | 07:45 |       |        | FOUL by DORSEY,KEVIN                 |
| REBOUND (DEADB) by TEAM             | 07:45 |       |        |                                      |
| MISSED FT by TRA-DEON HOLLINS,      | 07:45 |       |        |                                      |
| GOOD! FT by TRA-DEON HOLLINS,       | 07:45 | 23-26 | V 3    |                                      |
|                                     | 07:27 |       |        | TURNOVER by KING, JOEY               |
| STEAL by TRA-DEON HOLLINS,          | 07:27 |       |        |                                      |
|                                     | 07:25 |       |        | SUB IN: MORRIS,CARLOS                |
|                                     | 07:25 |       |        | SUB OUT: KING, JOEY                  |
|                                     | 07:25 |       |        | FOUL by KING, JOEY                   |
| GOOD! FT by TRA-DEON HOLLINS,       | 07:25 | 23-27 | V 4    |                                      |
| MISSED FT by TRA-DEON HOLLINS,      | 07:25 |       |        |                                      |
|                                     | 07:25 |       |        | REBOUND (DEF) by BUGGS,CHARLES       |
|                                     | 07:05 | 25-27 | V 2    | GOOD! JUMPER by KONATE, BAKARY [PNT] |
|                                     | 07:05 |       |        | ASSIST by MCBRAYER, DUPREE           |
| MISSED 3PTR by JT GIBSON,           | 06:50 |       |        |                                      |
| REBOUND (OFF) by DANIEL MEYER,      | 06:47 |       |        |                                      |
| MISSED JUMPER by DANIEL MEYER,      | 06:45 |       |        |                                      |
| REBOUND (OFF) by TIM SMALLWOOD,     | 06:42 |       |        |                                      |
| MISSED 3PTR by TRA-DEON HOLLINS,    | 06:40 |       |        |                                      |
| REBOUND (OFF) by JT GIBSON,         | 06:37 |       |        |                                      |
| TURNOVER by TRE'SHAWN THURMAN,      | 06:33 |       |        |                                      |
|                                     | 06:33 |       |        | STEAL by MASON,NATE                  |
| SUB IN: KYLER ERICKSON,             | 06:31 |       |        |                                      |
| SUB OUT: TIM SMALLWOOD,             | 06:31 |       |        |                                      |
| FOUL by TIM SMALLWOOD,              | 06:31 |       |        |                                      |
|                                     | 06:31 |       |        | REBOUND (DEADB) by TEAM              |
|                                     | 06:31 |       |        | MISSED FT by MCBRAYER, DUPREE        |
|                                     | 06:31 |       |        | MISSED FT by MCBRAYER, DUPREE        |
| REBOUND (DEF) by TRE'SHAWN THURMAN, | 06:31 |       |        |                                      |
| TURNOVER by TRE'SHAWN THURMAN,      | 06:15 |       |        |                                      |
| SUB IN: RANDY REED,                 | 06:15 |       |        |                                      |
| SUB OUT: DANIEL MEYER,              | 06:15 |       |        |                                      |
|                                     | 05:46 | 28-27 | H 1    | GOOD! 3PTR by MASON,NATE             |
|                                     | 05:46 |       |        | ASSIST by MCBRAYER, DUPREE           |
|                                     |       |       |        | ,                                    |

| VISITORS: Omaha                           | Time  | Score | Margin | HOME: Minnesota                       |
|-------------------------------------------|-------|-------|--------|---------------------------------------|
| GOOD! 3PTR by RANDY REED,                 | 05:20 | 28-30 | V 2    |                                       |
| ASSIST by KYLER ERICKSON,                 | 05:20 |       |        |                                       |
|                                           | 05:07 | 30-30 | Т      | GOOD! DUNK by KONATE,BAKARY [PNT]     |
|                                           | 05:07 |       |        | ASSIST by MASON,NATE                  |
| GOOD! LAYUP by TRA-DEON HOLLINS, [PNT]    | 04:38 | 30-32 | V 2    |                                       |
|                                           | 04:20 | 32-32 | Т      | GOOD! JUMPER by KONATE, BAKARY        |
|                                           | 04:20 |       |        | ASSIST by MCBRAYER, DUPREE            |
| MISSED 3PTR by TRE'SHAWN THURMAN,         | 03:59 |       |        |                                       |
|                                           | 03:57 |       |        | REBOUND (DEF) by BUGGS, CHARLES       |
|                                           | 03:39 |       |        | MISSED JUMPER by MASON,NATE           |
| REBOUND (DEF) by KYLER ERICKSON,          | 03:36 |       |        |                                       |
| GOOD! LAYUP by RANDY REED, [FB/PNT]       | 03:30 | 32-34 | V 2    |                                       |
| ASSIST by KYLER ERICKSON,                 | 03:30 |       |        |                                       |
|                                           | 03:10 |       |        | MISSED LAYUP by KONATE, BAKARY        |
| REBOUND (DEF) by TRE'SHAWN THURMAN,       | 03:08 |       |        |                                       |
| GOOD! JUMPER by TRE'SHAWN THURMAN,        | 03:02 | 32-36 | V 4    |                                       |
| ASSIST by TRA-DEON HOLLINS,               | 03:02 |       |        |                                       |
|                                           | 02:39 | 35-36 | V 1    | GOOD! 3PTR by BUGGS,CHARLES           |
|                                           | 02:39 |       |        | ASSIST by MCBRAYER, DUPREE            |
| MISSED JUMPER by TRE'SHAWN THURMAN,       | 02:20 |       |        |                                       |
|                                           | 02:18 |       |        | REBOUND (DEF) by KONATE, BAKARY       |
|                                           | 02:14 |       |        | TIMEOUT MEDIA                         |
|                                           | 02:14 |       |        | SUB OUT: KONATE,BAKARY                |
|                                           | 02:14 |       |        | SUB IN: DIEDHIOU, GASTON              |
| FOUL by JT GIBSON,                        | 02:14 |       |        |                                       |
|                                           | 02:14 | 36-36 | Т      | GOOD! FT by MCBRAYER, DUPREE          |
|                                           | 02:14 |       |        | MISSED FT by MCBRAYER, DUPREE         |
| REBOUND (DEF) by TRE'SHAWN THURMAN,       | 02:14 |       |        | ·                                     |
| GOOD! LAYUP by TRE'SHAWN THURMAN, [PNT]   | 01:45 | 36-38 | V 2    |                                       |
|                                           | 01:20 |       |        | MISSED JUMPER by MCBRAYER, DUPREE     |
| BLOCK by TRE'SHAWN THURMAN,               | 01:20 |       |        |                                       |
| •                                         | 01:16 |       |        | REBOUND (OFF) by DIEDHIOU, GASTON     |
|                                           | 01:16 | 38-38 | Т      | GOOD! LAYUP by DIEDHIOU, GASTON [PNT] |
| MISSED JUMPER by JT GIBSON,               | 01:12 |       |        | , , ,                                 |
| •                                         | 01:12 |       |        | BLOCK by DIEDHIOU, GASTON             |
| REBOUND (OFF) by TRA-DEON HOLLINS,        | 01:08 |       |        | ,                                     |
| GOOD! LAYUP by TRA-DEON HOLLINS, [FB/PNT] | 01:08 | 38-40 | V 2    |                                       |
| , , , , , , , , , , , , , , , , , , , ,   | 00:54 |       |        | MISSED JUMPER by DIEDHIOU, GASTON     |
|                                           | 00:52 |       |        | REBOUND (OFF) by BUGGS, CHARLES       |
|                                           | 00:51 |       |        | MISSED TIPIN by BUGGS,CHARLES         |
|                                           | 00:50 |       |        | REBOUND (OFF) by DIEDHIOU,GASTON      |
|                                           | 00:40 | 41-40 | H 1    | GOOD! 3PTR by MORRIS,CARLOS           |
|                                           | 00:40 |       |        | ASSIST by MASON,NATE                  |
| GOOD! JUMPER by JT GIBSON,                | 00:13 | 41-42 | V 1    |                                       |
| ASSIST by KYLER ERICKSON,                 | 00:13 |       | • •    |                                       |
| recier by Rizzit Zitlerecit,              | 00:03 |       |        | MISSED 3PTR by MASON,NATE             |
| REBOUND (DEF) by TEAM                     | 00:02 |       |        | WIGGED OF THE BY WINGSTR, WITE        |
| TIMEOUT TEAM                              | 00:02 |       |        |                                       |
| TIMEOUT TEAM                              | 00:00 |       |        | SUB OUT: MCBRAYER, DUPREE             |
|                                           | 00:00 |       |        | SUB OUT: MASON,NATE                   |
|                                           | 00:00 |       |        | SUB OUT: MORRIS, CARLOS               |
|                                           | 00:00 |       |        | SUB OUT: BUGGS, CHARLES               |
|                                           | 00.00 |       |        | 300 001. BUGGO, CHARLES               |

| VISITORS: Omaha                     | Time  | Score | Margin   | HOME: Minnesota                    |
|-------------------------------------|-------|-------|----------|------------------------------------|
|                                     | 16:19 |       |          | SUB IN: MURPHY,JORDAN              |
| GOOD! LAYUP by DANIEL MEYER, [PNT]  | 16:08 | 50-53 | V 3      |                                    |
| ASSIST by TRA-DEON HOLLINS,         | 16:08 |       |          |                                    |
|                                     | 15:44 |       |          | TIMEOUT MEDIA                      |
| FOUL by TRA-DEON HOLLINS,           | 15:44 |       |          |                                    |
|                                     | 15:44 | 51-53 | V 2      | GOOD! FT by MURPHY,JORDAN          |
|                                     | 15:44 |       |          | MISSED FT by MURPHY, JORDAN        |
| REBOUND (DEF) by TRE'SHAWN THURMAN, | 15:44 |       |          | •                                  |
| MISSED JUMPER by TRA-DEON HOLLINS,  | 15:16 |       |          |                                    |
| •                                   | 15:14 |       |          | REBOUND (DEF) by MURPHY,JORDAN     |
|                                     | 15:12 |       |          | TURNOVER by MURPHY, JORDAN         |
| STEAL by TRA-DEON HOLLINS,          | 15:12 |       |          | ,                                  |
| GOOD! 3PTR by DEVIN PATTERSON,      | 15:10 | 51-56 | V 5      |                                    |
| ASSIST by TRA-DEON HOLLINS,         | 15:10 | 0.00  | . 0      |                                    |
| Accided by This Becautification,    | 14:49 | 53-56 | V 3      | GOOD! LAYUP by MURPHY,JORDAN [PNT] |
|                                     | 14:49 | 00 00 | . 0      | ASSIST by BUGGS,CHARLES            |
| MISSED JUMPER by DANIEL MEYER,      | 14:35 |       |          | Addid't by Boddo, of MileEd        |
| MIOSED COMIT ETT BY DANIEL METER,   | 14:33 |       |          | REBOUND (DEF) by KONATE,BAKARY     |
|                                     | 14:33 | 56-56 | Т        | GOOD! 3PTR by MORRIS,CARLOS        |
|                                     | 14:22 | 30-30 | Į.       | ASSIST by MASON,NATE               |
| MICCED 2DTD by IT CIDCON            | 14:22 |       |          | ASSIST BY MASON, NATE              |
| MISSED 3PTR by JT GIBSON,           |       |       |          | DLOCK by DLICCS CHADLES            |
|                                     | 14:09 |       |          | BLOCK by BUGGS, CHARLES            |
| FOUL L. IT OIDOON                   | 14:08 |       |          | REBOUND (DEF) by BUGGS,CHARLES     |
| FOUL by JT GIBSON,                  | 14:08 |       |          |                                    |
|                                     | 14:08 |       |          | SUB IN: KING,JOEY                  |
|                                     | 14:08 |       |          | SUB OUT: KONATE,BAKARY             |
| SUB IN: JAKE WHITE,                 | 14:08 |       |          |                                    |
| SUB OUT: DANIEL MEYER,              | 14:08 |       |          |                                    |
| SUB IN: RANDY REED,                 | 14:08 |       |          |                                    |
| SUB OUT: TRE'SHAWN THURMAN,         | 14:08 |       |          |                                    |
| FOUL by DEVIN PATTERSON,            | 13:59 |       |          |                                    |
| SUB IN: TIM SMALLWOOD,              | 13:59 |       |          |                                    |
| SUB OUT: DEVIN PATTERSON,           | 13:59 |       |          |                                    |
|                                     | 13:56 | 58-56 | H 2      | GOOD! JUMPER by MORRIS, CARLOS     |
|                                     | 13:56 |       |          | ASSIST by BUGGS,CHARLES            |
| MISSED 3PTR by TIM SMALLWOOD,       | 13:44 |       |          |                                    |
| REBOUND (OFF) by JAKE WHITE,        | 13:41 |       |          |                                    |
| MISSED JUMPER by JAKE WHITE,        | 13:39 |       |          |                                    |
| REBOUND (OFF) by TIM SMALLWOOD,     | 13:37 |       |          |                                    |
| GOOD! LAYUP by TIM SMALLWOOD, [PNT] | 13:36 | 58-58 | T        |                                    |
|                                     | 13:24 | 61-58 | H 3      | GOOD! 3PTR by KING,JOEY            |
|                                     | 13:24 |       |          | ASSIST by MASON,NATE               |
| MISSED LAYUP by JAKE WHITE,         | 13:00 |       |          |                                    |
|                                     | 12:58 |       |          | REBOUND (DEF) by MURPHY,JORDAN     |
|                                     | 12:41 | 63-58 | H 5      | GOOD! LAYUP by MASON,NATE [PNT]    |
| MISSED JUMPER by JAKE WHITE,        | 12:34 |       |          |                                    |
|                                     | 12:34 |       |          | BLOCK by MORRIS, CARLOS            |
|                                     | 12:32 |       |          | REBOUND (DEF) by MASON,NATE        |
|                                     | 12:25 |       |          | MISSED 3PTR by MORRIS,CARLOS       |
| REBOUND (DEF) by TRA-DEON HOLLINS,  | 12:23 |       |          |                                    |
| GOOD! LAYUP by JT GIBSON, [FB/PNT]  | 12:20 | 63-60 | H 3      |                                    |
| ASSIST by TIM SMALLWOOD,            | 12:20 |       | <u> </u> |                                    |
| ASSIST BY THE SIVIALLIVOOD,         | 12:20 |       |          |                                    |

| VISITORS: Omaha                     | Time  | Score | Margin | HOME: Minnesota                 |
|-------------------------------------|-------|-------|--------|---------------------------------|
|                                     | 12:00 | 66-60 | H 6    | GOOD! 3PTR by KING,JOEY         |
|                                     | 12:00 |       |        | ASSIST by MASON,NATE            |
| GOOD! LAYUP by RANDY REED, [PNT]    | 11:44 | 66-62 | H 4    |                                 |
| ASSIST by TRA-DEON HOLLINS,         | 11:44 |       |        |                                 |
|                                     | 11:27 |       |        | MISSED JUMPER by MURPHY, JORDAN |
| REBOUND (DEF) by TRA-DEON HOLLINS,  | 11:24 |       |        |                                 |
| GOOD! 3PTR by JT GIBSON, [FB]       | 11:20 | 66-65 | H 1    |                                 |
| ASSIST by TRA-DEON HOLLINS,         | 11:20 |       |        |                                 |
|                                     | 11:09 |       |        | TURNOVER by MASON,NATE          |
| STEAL by TIM SMALLWOOD,             | 11:09 |       |        | •                               |
| GOOD! LAYUP by RANDY REED, [FB/PNT] | 11:06 | 66-67 | V 1    |                                 |
| ASSIST by TIM SMALLWOOD,            | 11:06 |       |        |                                 |
| , ,                                 | 11:06 |       |        | TIMEOUT MEDIA                   |
| SUB IN: KYLER ERICKSON,             | 11:06 |       |        |                                 |
| SUB OUT: TRA-DEON HOLLINS,          | 11:06 |       |        |                                 |
| oob oon mat beat meeting,           | 11:06 |       |        | SUB OUT: MURPHY,JORDAN          |
|                                     | 11:06 |       |        | SUB IN: DORSEY,KEVIN            |
|                                     | 11:06 |       |        | SUB OUT: MORRIS,CARLOS          |
|                                     | 11:06 |       |        |                                 |
|                                     | 11:06 |       |        | SUB IN: MCBRAYER, DUPREE        |
|                                     |       |       |        | SUB IN: MURPHY, JORDAN          |
|                                     | 11:06 |       |        | SUB OUT: BUGGS,CHARLES          |
| OCODISTI DANDY DEED                 | 11:06 | 00.00 | \/ O   | FOUL by KING,JOEY               |
| GOOD! FT by RANDY REED,             | 11:06 | 66-68 | V 2    |                                 |
|                                     | 10:43 |       |        | TURNOVER by KING, JOEY          |
| GOOD! LAYUP by JAKE WHITE, [PNT]    | 10:23 | 66-70 | V 4    |                                 |
| ASSIST by JT GIBSON,                | 10:23 |       |        |                                 |
|                                     | 10:12 |       |        | MISSED LAYUP by DORSEY,KEVIN    |
| REBOUND (DEF) by JT GIBSON,         | 10:09 |       |        |                                 |
| MISSED JUMPER by JAKE WHITE,        | 09:42 |       |        |                                 |
|                                     | 09:39 |       |        | REBOUND (DEF) by DORSEY,KEVIN   |
| SUB IN: DEVIN PATTERSON,            | 09:36 |       |        |                                 |
| SUB OUT: KYLER ERICKSON,            | 09:36 |       |        |                                 |
| SUB OUT: TIM SMALLWOOD,             | 09:36 |       |        |                                 |
| SUB IN: TRA-DEON HOLLINS,           | 09:36 |       |        |                                 |
|                                     | 09:36 |       |        | SUB IN: KONATE,BAKARY           |
|                                     | 09:36 |       |        | SUB OUT: KING, JOEY             |
| FOUL by TIM SMALLWOOD,              | 09:36 |       |        |                                 |
|                                     | 09:36 | 67-70 | V 3    | GOOD! FT by MURPHY, JORDAN      |
|                                     | 09:36 | 68-70 | V 2    | GOOD! FT by MURPHY, JORDAN      |
| MISSED JUMPER by RANDY REED,        | 09:25 |       |        |                                 |
|                                     | 09:22 |       |        | REBOUND (DEF) by KONATE, BAKARY |
|                                     | 09:05 |       |        | MISSED 3PTR by MASON,NATE       |
|                                     | 09:02 |       |        | REBOUND (OFF) by MASON,NATE     |
|                                     | 09:00 |       |        | MISSED JUMPER by MASON,NATE     |
| REBOUND (DEF) by TRA-DEON HOLLINS,  | 08:57 |       |        | •                               |
| SUB IN: TRE'SHAWN THURMAN,          | 08:54 |       |        |                                 |
| SUB OUT: RANDY REED,                | 08:54 |       |        |                                 |
| MISSED 3PTR by JT GIBSON,           | 08:47 |       |        |                                 |
| REBOUND (OFF) by JT GIBSON,         | 08:43 |       |        |                                 |
| SUB IN: RANDY REED,                 | 08:42 |       |        |                                 |
| SUB OUT: JAKE WHITE,                | 08:42 |       |        |                                 |
| OOD OOT. WAILE,                     | 08:42 |       |        | SUB IN: MORRIS,CARLOS           |
|                                     | 00.4∠ |       |        | SUB IIV. MUNNIS,CARLUS          |