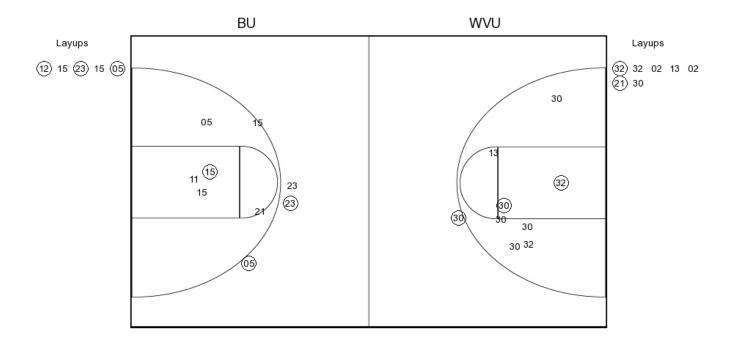

## Baylor vs West Virginia 1/30/2016; 4:00 p.m. at WVU Coliseum, Morgantown, W.Va. Period 1 Play-By-Play

| VISITORS: Baylor                           | Time           | Score      | Margin | HOME: West Virginia                     |
|--------------------------------------------|----------------|------------|--------|-----------------------------------------|
|                                            | 09:58          | 2-0        | H 2    | GOOD! LAYUP by RAY,CHANIA [PNT]         |
| TURNOVER by WALLACE, KRISTY                | 09:44          |            |        |                                         |
|                                            | 09:33          |            |        | MISSED LAYUP by MONTGOMERY,LANAY        |
|                                            | 09:33          |            |        | REBOUND (OFF) by MONTGOMERY, LANAY      |
|                                            | 09:31          |            |        | TURNOVER by MONTGOMERY,LANAY            |
| MISSED JUMPER by JONES, ALEXIS             | 09:22          |            |        |                                         |
| REBOUND (OFF) by WALLACE, KRISTY           | 09:22          |            |        |                                         |
| GOOD! LAYUP by MOMPREMIER, BEATRICE [PNT]  | 09:09          | 2-2        | T      |                                         |
|                                            | 08:51          |            |        | TURNOVER by MONTGOMERY,LANAY            |
| MISSED LAYUP by MOMPREMIER, BEATRICE       | 08:41          |            |        |                                         |
|                                            | 08:41          |            |        | REBOUND (DEF) by MONTGOMERY,LANAY       |
|                                            | 08:32          |            |        | TURNOVER by RAY,CHANIA                  |
|                                            | 08:32          |            |        | FOUL by RAY, CHANIA                     |
|                                            | 08:23          |            |        | FOUL by RAY,CHANIA                      |
|                                            | 08:23          |            |        | SUB IN: MORTON, JESSICA                 |
| MOSER WINDER LIGHTS ALEWS                  | 08:23          |            |        | SUB OUT: RAY,CHANIA                     |
| MISSED JUMPER by JONES,ALEXIS              | 08:20          |            |        | DI COMULI LICUMEO DEM                   |
|                                            | 08:20          |            |        | BLOCK by HOLMES,BRIA                    |
|                                            | 08:16          | 4.0        | 11.0   | REBOUND (DEF) by MULDROW, TEANA         |
| COOD HIMDED by MOMPDEMIED PEATDICE IDNIT   | 08:11          | 4-2<br>4-4 | H 2    | GOOD! LAYUP by HOLMES,BRIA [FB/PNT]     |
| GOOD! JUMPER by MOMPREMIER, BEATRICE [PNT] | 07:54<br>07:37 | 4-4        | Т      | MISSED HIMDED by MIH DDOW TEANA         |
| REBOUND (DEF) by MOMPREMIER, BEATRICE      | 07:37          |            |        | MISSED JUMPER by MULDROW,TEANA          |
| TURNOVER by WALLACE, KRISTY                | 07:37          |            |        |                                         |
| SUB IN: PRINCE, ALEXIS                     | 07:24          |            |        |                                         |
| SUB OUT: WALLACE, KRISTY                   | 07:24          |            |        |                                         |
| OUD OUT. WALLAGE, KITTOTT                  | 06:52          |            |        | MISSED JUMPER by MONTGOMERY,LANAY       |
| REBOUND (DEF) by DAVIS,NINA                | 06:52          |            |        | WIGGED COMIT EIT BY MONT GOMETTI, BINVE |
| TESSONS (SELY OF SYNTO, MILL)              | 06:33          |            |        | FOUL by MULDROW, TEANA                  |
| MISSED FT by JONES,ALEXIS                  | 06:33          |            |        | 1 332 37 11132311311,12711111           |
| REBOUND (DEADB) by TEAM                    | 06:33          |            |        |                                         |
| GOOD! FT by JONES,ALEXIS                   | 06:33          | 4-5        | V 1    |                                         |
| 30 02 · · · 2, 00 · · · 22, i.=2/ii0       | 06:33          | . 0        |        | SUB IN: MARTIN, TYNICE                  |
|                                            | 06:33          |            |        | SUB OUT: PARDEE,KATRINA                 |
|                                            | 06:29          |            |        | TURNOVER by MORTON, JESSICA             |
| MISSED LAYUP by JOHNSON,NIYA               | 06:04          |            |        | •                                       |
|                                            | 06:04          |            |        | REBOUND (DEF) by MULDROW, TEANA         |
|                                            | 05:46          |            |        | MISSED JUMPER by MARTIN, TYNICE         |
|                                            | 05:46          |            |        | REBOUND (OFF) by MONTGOMERY,LANAY       |
|                                            | 05:41          | 6-5        | H 1    | GOOD! JUMPER by MONTGOMERY, LANAY [PNT] |
| MISSED JUMPER by DAVIS,NINA                | 05:29          |            |        |                                         |
| REBOUND (OFF) by JOHNSON,NIYA              | 05:29          |            |        |                                         |
| MISSED JUMPER by MOMPREMIER, BEATRICE      | 05:22          |            |        |                                         |
|                                            | 05:22          |            |        | REBOUND (DEF) by MULDROW, TEANA         |
|                                            | 05:14          | 9-5        | H 4    | GOOD! 3PTR by MARTIN, TYNICE            |
|                                            | 05:14          |            |        | ASSIST by MORTON, JESSICA               |
| TIMEOUT 30SEC                              | 05:12          |            |        |                                         |
| SUB IN: CAVE,KHADIJIAH                     | 05:12          |            |        |                                         |
| SUB OUT: MOMPREMIER, BEATRICE              | 05:12          |            |        |                                         |
| TURNOVER by JOHNSON,NIYA                   | 04:55          |            |        |                                         |
|                                            | 04:40          |            |        | MISSED LAYUP by MONTGOMERY,LANAY        |
| REBOUND (DEF) by PRINCE, ALEXIS            | 04:40          |            |        |                                         |
| MISSED JUMPER by DAVIS,NINA                | 04:31          |            |        |                                         |

| VISITORS: Baylor                      | Time  | Score | Margin   | HOME: West Virginia                 |
|---------------------------------------|-------|-------|----------|-------------------------------------|
| REBOUND (OFF) by DAVIS,NINA           | 04:31 |       | <u> </u> | <u> </u>                            |
|                                       | 04:30 |       |          | FOUL by MULDROW, TEANA              |
| MISSED FT by DAVIS,NINA               | 04:30 |       |          | · ·                                 |
| REBOUND (DEADB) by TEAM               | 04:30 |       |          |                                     |
| MISSED FT by DAVIS,NINA               | 04:30 |       |          |                                     |
|                                       | 04:30 |       |          | REBOUND (DEF) by HOLMES,BRIA        |
|                                       | 04:30 |       |          | SUB IN: BREWER,ALEXIS               |
|                                       | 04:30 |       |          | SUB OUT: MULDROW,TEANA              |
|                                       | 04:11 |       |          | MISSED JUMPER by MONTGOMERY, LANAY  |
| REBOUND (DEF) by JONES,ALEXIS         | 04:11 |       |          |                                     |
| TURNOVER by JONES, ALEXIS             | 04:04 |       |          |                                     |
| •                                     | 04:01 |       |          | STEAL by MARTIN, TYNICE             |
| FOUL by CAVE,KHADIJIAH                | 03:47 |       |          | , in the second second              |
| SUB IN: BROWN,KALANI                  | 03:47 |       |          |                                     |
| SUB OUT: DAVIS,NINA                   | 03:47 |       |          |                                     |
| ,                                     | 03:47 |       |          | SUB IN: RHODES, DESIREE             |
|                                       | 03:47 |       |          | SUB OUT: MONTGOMERY, LANAY          |
| FOUL by PRINCE, ALEXIS                | 03:40 |       |          | ·                                   |
|                                       | 03:40 | 10-5  | H 5      | GOOD! FT by BREWER,ALEXIS           |
|                                       | 03:40 | 11-5  | H 6      | GOOD! FT by BREWER,ALEXIS           |
| SUB IN: WALLACE,KRISTY                | 03:40 |       |          | ,                                   |
| SUB OUT: PRINCE, ALEXIS               | 03:40 |       |          |                                     |
| GOOD! JUMPER by JONES, ALEXIS [PNT]   | 03:31 | 11-7  | H 4      |                                     |
|                                       | 03:12 |       |          | MISSED JUMPER by MORTON, JESSICA    |
| REBOUND (DEF) by BROWN,KALANI         | 03:12 |       |          | ,,,,,,,,,,,,,,,,,,,,,,,,,,,,,,,,,,  |
| MISSED LAYUP by JOHNSON,NIYA          | 03:04 |       |          |                                     |
| , , , , , , , , , , , , , , , , , , , | 03:04 |       |          | REBOUND (DEF) by RHODES, DESIREE    |
|                                       | 02:49 | 13-7  | H 6      | GOOD! LAYUP by MARTIN, TYNICE [PNT] |
| MISSED JUMPER by JONES, ALEXIS        | 02:27 |       |          |                                     |
|                                       | 02:27 |       |          | REBOUND (DEF) by HOLMES,BRIA        |
|                                       | 02:20 |       |          | TURNOVER by HOLMES,BRIA             |
| STEAL by JONES,ALEXIS                 | 02:18 |       |          |                                     |
| MISSED JUMPER by JONES, ALEXIS        | 02:09 |       |          |                                     |
|                                       | 02:09 |       |          | REBOUND (DEF) by TEAM               |
| FOUL by BROWN,KALANI                  | 01:40 |       |          | 112300113 (32.73) 12.40             |
| root by Briothit, or a wi             | 01:40 |       |          | MISSED FT by HOLMES,BRIA            |
|                                       | 01:40 |       |          | REBOUND (DEADB) by TEAM             |
|                                       | 01:40 |       |          | MISSED FT by HOLMES,BRIA            |
| REBOUND (DEF) by CAVE,KHADIJIAH       | 01:40 |       |          | WIGGED I I by FIGEWIEG, DITTA       |
| GOOD! LAYUP by BROWN,KALANI [FB/PNT]  | 01:36 | 13-9  | H 4      |                                     |
| ASSIST by JONES,ALEXIS                | 01:36 | 100   |          |                                     |
| Addid 1 by UCINES, ALEXIO             | 01:23 | 16-9  | H 7      | GOOD! 3PTR by HOLMES,BRIA           |
|                                       | 01:23 | 10 0  | 11.7     | ASSIST by MORTON, JESSICA           |
| MISSED JUMPER by JONES,ALEXIS         | 00:50 |       |          | redict by Morrion, decolor          |
| WHOOLD DOWN EIT BY DONEO, ALEXIO      | 00:50 |       |          | REBOUND (DEF) by MARTIN, TYNICE     |
| FOUL by JOHNSON,NIYA                  | 00:43 |       |          | TEBOOND (BEI ) by MARTIN, I TNICE   |
| TOOL BY SOTTINGON, NITA               | 00:43 |       |          | MISSED FT by BREWER,ALEXIS          |
|                                       | 00:43 |       |          | REBOUND (DEADB) by TEAM             |
|                                       | 00:43 | 17-9  | H 8      |                                     |
| SUB IN: DAVIS,NINA                    | 00:43 | 17-9  | 110      | GOOD! FT by BREWER,ALEXIS           |
| •                                     |       |       |          |                                     |
| SUB OUT: CAVE,KHADIJIAH               | 00:43 |       |          | EQUIL by BUODES DESIDER             |
| COOD ET by PROME KALANI               | 00:30 | 17.10 | П        | FOUL by RHODES,DESIREE              |
| GOOD! FT by BROWN,KALANI              | 00:30 | 17-10 | H 7      |                                     |
| GOOD! FT by BROWN,KALANI              | 00:30 | 17-11 | H 6      | MICOED OPTRI LICINES SOL            |
| DEDOUND (DEE) L. WALLAGE (COST)       | 00:30 |       |          | MISSED 3PTR by HOLMES,BRIA          |
| REBOUND (DEF) by WALLACE,KRISTY       | 00:30 | 47.1  | 11.0     |                                     |
| GOOD! 3PTR by JONES,ALEXIS            | 00:03 | 17-14 | H 3      |                                     |

## Baylor 14, West Virginia 17

| Period 1-only | In<br>Paint | Off<br>T/O | 2nd<br>Chance | Fast<br>Break | Bench |                        |
|---------------|-------------|------------|---------------|---------------|-------|------------------------|
| BU            | 8           | 2          | 2             | 2             | 4     | Score tied - 4 times   |
| WVU           | 8           | 2          | 2             | 2             | 8     | Lead changed - 2 times |