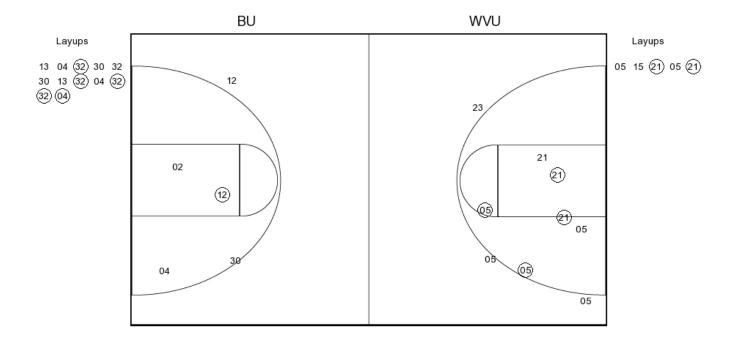

|                    |                    |               |



| BU PERIOD 1    |    | WVU PERIOD 1   |    |
|----------------|----|----------------|----|
| FG Made        | 14 | FG Made        | 10 |
| FG Attempted   | 39 | FG Attempted   | 30 |
| 3PFG Made      | 1  | 3PFG Made      | 2  |
| 3PFG Attempted | 2  | 3PFG Attempted | 7  |



#### **BU PERIOD 2**

FG Made

FG Attempted

3PFG Made

3PFG Attempted

#### WVU PERIOD 2

FG Made

FG Attempted

3PFG Made

3PFG Attempted



| BU PERIOD 3    |    | WVU PERIOD 3   |    |
|----------------|----|----------------|----|
| FG Made        | 13 | FG Made        | 11 |
| FG Attempted   | 34 | FG Attempted   | 28 |
| 3PFG Made      | 0  | 3PFG Made      | 2  |
| 3PFG Attempted | 3  | 3PFG Attempted | 9  |



#### **BU PERIOD 4**

FG Made

FG Attempted

3PFG Made

3PFG Attempted

#### **WVU PERIOD 4**

FG Made

FG Attempted

3PFG Made

3PFG Attempted

#### Baylor



| BU PERIOD 1    |    | BU PERIOD 2    |
|----------------|----|----------------|
| FG Made        | 14 | FG Made        |
| FG Attempted   | 39 | FG Attempted   |
| 3PFG Made      | 1  | 3PFG Made      |
| 3PFG Attempted | 2  | 3PFG Attempted |

#### West Virginia



| WVU PERIOD 1   |    | WVU PERIOD 2   |
|----------------|----|----------------|
| FG Made        | 10 | FG Made        |
| FG Attempted   | 30 | FG Attempted   |
| 3PFG Made      | 2  | 3PFG Made      |
| 3PFG Attempted | 7  | 3PFG Attempted |