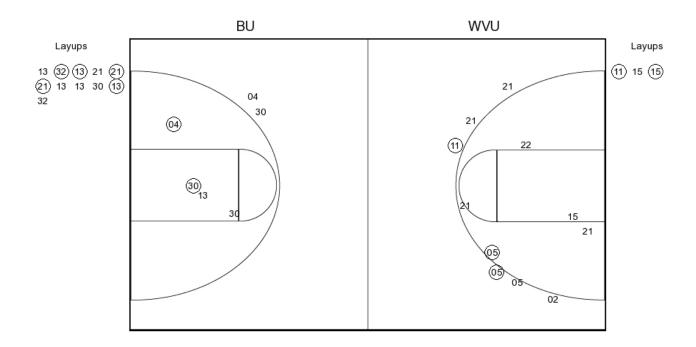

## Baylor vs West Virginia 1/30/2016; 4:00 p.m. at WVU Coliseum, Morgantown, W.Va. Period 3 Play-By-Play

| VISITORS: Baylor                         | Time           | Score | Margin | HOME: West Virginia                       |
|------------------------------------------|----------------|-------|--------|-------------------------------------------|
|                                          | 10:00          |       |        | SUB IN: MORTON, JESSICA                   |
|                                          | 10:00          |       |        | SUB OUT: RAY,CHANIA                       |
|                                          | 09:44          |       |        | MISSED JUMPER by PARDEE,KATRINA           |
| REBOUND (DEF) by MOMPREMIER, BEATRICE    | 09:44          |       |        | · ·                                       |
| MISSED LAYUP by DAVIS,NINA               | 09:33          |       |        |                                           |
| , ,                                      | 09:33          |       |        | BLOCK by MULDROW, TEANA                   |
|                                          | 09:31          |       |        | REBOUND (DEF) by MONTGOMERY,LANAY         |
|                                          | 09:22          |       |        | MISSED 3PTR by MORTON, JESSICA            |
|                                          | 09:22          |       |        | REBOUND (OFF) by MONTGOMERY,LANAY         |
|                                          | 09:15          | 32-35 | V 3    | GOOD! LAYUP by MULDROW,TEANA [PNT]        |
| GOOD! JUMPER by WALLACE, KRISTY          | 08:56          | 32-37 | V 5    | , .                                       |
| •                                        | 08:34          |       |        | MISSED 3PTR by MORTON, JESSICA            |
| REBOUND (DEF) by JOHNSON,NIYA            | 08:34          |       |        | ,                                         |
| , ,                                      | 08:27          |       |        | FOUL by MULDROW, TEANA                    |
| GOOD! FT by DAVIS,NINA                   | 08:27          | 32-38 | V 6    | ,                                         |
| MISSED FT by DAVIS,NINA                  | 08:27          |       |        |                                           |
| REBOUND (OFF) by MOMPREMIER, BEATRICE    | 08:27          |       |        |                                           |
| MISSED JUMPER by DAVIS,NINA              | 08:01          |       |        |                                           |
|                                          | 08:01          |       |        | BLOCK by MONTGOMERY,LANAY                 |
|                                          | 08:00          |       |        | REBOUND (DEF) by TEAM                     |
| FOUL by DAVIS,NINA                       | 07:47          |       |        | (                                         |
|                                          | 07:47          |       |        | MISSED FT by HOLMES,BRIA                  |
|                                          | 07:47          |       |        | REBOUND (DEADB) by TEAM                   |
|                                          | 07:47          | 33-38 | V 5    | GOOD! FT by HOLMES,BRIA                   |
| GOOD! LAYUP by MOMPREMIER,BEATRICE [PNT] | 07:29          | 33-40 | V 7    |                                           |
| ASSIST by JONES,ALEXIS                   | 07:29          | 00 .0 | • •    |                                           |
| 7.00.0. 0, 00.1120, 122.110              | 06:56          |       |        | MISSED JUMPER by MORTON, JESSICA          |
| REBOUND (DEF) by MOMPREMIER, BEATRICE    | 06:56          |       |        | MIGGED COMM ENTRY MIGHT CHI,GEOGIOA       |
| GOOD! LAYUP by DAVIS,NINA [FB/PNT]       | 06:50          | 33-42 | V 9    |                                           |
| ASSIST by JONES, ALEXIS                  | 06:50          | 00 HZ | • •    |                                           |
| AGOIGT BY BOTTLES, REEMIG                | 06:48          |       |        | FOUL by PARDEE,KATRINA                    |
| MISSED FT by DAVIS,NINA                  | 06:48          |       |        | 10025,17111522,10111111111                |
| WIGGES 1 1 by BAVIO, WINA                | 06:48          |       |        | REBOUND (DEF) by MULDROW,TEANA            |
|                                          | 06:48          |       |        | SUB IN: SEGGIE, OLIVIA                    |
|                                          | 06:48          |       |        | SUB IN: MARTIN, TYNICE                    |
|                                          | 06:48          |       |        | SUB OUT: MORTON, JESSICA                  |
|                                          | 06:48          |       |        | SUB OUT: PARDEE,KATRINA                   |
|                                          | 06:28          |       |        | MISSED JUMPER by MONTGOMERY, LANAY        |
|                                          | 06:28          |       |        | REBOUND (OFF) by TEAM                     |
|                                          | 06:14          |       |        | MISSED JUMPER by MONTGOMERY, LANAY        |
| REBOUND (DEF) by WALLACE,KRISTY          | 06:14          |       |        | WIGGED COME ETT BY MOTOT COMETT, ETT WITT |
| TURNOVER by WALLACE, KRISTY              | 06:08          |       |        |                                           |
| TOTINO VETT BY WALLAGE, MITOT I          | 06:07          |       |        | STEAL by MULDROW,TEANA                    |
|                                          | 06:06          |       |        | TURNOVER by MONTGOMERY, LANAY             |
| STEAL by WALLACE,KRISTY                  | 06:04          |       |        | TOTINO VEIL BY MONTGOMENT, LANAT          |
| MISSED 3PTR by JONES,ALEXIS              | 06:01          |       |        |                                           |
| MIGGED OF TIT BY BOTTLO, ALEXIO          | 06:01          |       |        | REBOUND (DEF) by SEGGIE,OLIVIA            |
|                                          | 05:35          | 35-42 | V 7    | GOOD! JUMPER by MARTIN, TYNICE            |
|                                          | 05:35          | 33-42 | V /    |                                           |
| TUDNOVED by MOMPREMIED BEATRICE          |                |       |        | ASSIST by MULDROW,TEANA                   |
| TURNOVER by MOMPREMIER, BEATRICE         | 05:14<br>05:14 |       |        |                                           |
| SUB IN: BROWN,KALANI                     | 05:14          |       |        |                                           |
| SUB OUT: MOMPREMIER, BEATRICE            |                |       |        | CUD IN DUODES DESIDEE                     |
|                                          | 05:14          |       |        | SUB IN: RHODES,DESIREE                    |

| VISITORS: Baylor                     | Time  | Score | Margin | HOME: West Virginia               |
|--------------------------------------|-------|-------|--------|-----------------------------------|
|                                      | 05:14 |       |        | SUB OUT: MONTGOMERY,LANAY         |
|                                      | 05:03 | 38-42 | V 4    | GOOD! 3PTR by MULDROW,TEANA       |
|                                      | 05:03 |       |        | ASSIST by HOLMES,BRIA             |
| MISSED JUMPER by BROWN,KALANI        | 04:35 |       |        |                                   |
| REBOUND (OFF) by BROWN,KALANI        | 04:35 |       |        |                                   |
| GOOD! JUMPER by BROWN,KALANI         | 04:35 | 38-44 | V 6    |                                   |
|                                      | 04:35 |       |        | FOUL by RHODES,DESIREE            |
| TIMEOUT media                        | 04:35 |       |        |                                   |
| GOOD! FT by BROWN,KALANI             | 04:35 | 38-45 | V 7    |                                   |
|                                      | 04:22 | 41-45 | V 4    | GOOD! 3PTR by MARTIN,TYNICE       |
|                                      | 04:22 |       |        | ASSIST by HOLMES,BRIA             |
| GOOD! LAYUP by BROWN,KALANI [PNT]    | 03:58 | 41-47 | V 6    |                                   |
| ASSIST by JOHNSON,NIYA               | 03:58 |       |        |                                   |
|                                      | 03:33 |       |        | MISSED 3PTR by MARTIN,TYNICE      |
| REBOUND (DEF) by DAVIS,NINA          | 03:33 |       |        |                                   |
| MISSED LAYUP by DAVIS,NINA           | 03:19 |       |        |                                   |
| REBOUND (OFF) by BROWN,KALANI        | 03:19 |       |        |                                   |
|                                      | 03:15 |       |        | SUB IN: MONTGOMERY,LANAY          |
|                                      | 03:15 |       |        | SUB IN: MORTON, JESSICA           |
|                                      | 03:15 |       |        | SUB OUT: SEGGIE,OLIVIA            |
|                                      | 03:15 |       |        | SUB OUT: RHODES,DESIREE           |
| MISSED LAYUP by DAVIS,NINA           | 03:13 |       |        |                                   |
|                                      | 03:13 |       |        | REBOUND (DEF) by MONTGOMERY,LANAY |
| FOUL by BROWN,KALANI                 | 03:00 |       |        |                                   |
|                                      | 03:00 | 42-47 | V 5    | GOOD! FT by MORTON, JESSICA       |
|                                      | 03:00 | 43-47 | V 4    | GOOD! FT by MORTON, JESSICA       |
| SUB IN: CAVE,KHADIJIAH               | 03:00 |       |        |                                   |
| SUB OUT: BROWN,KALANI                | 03:00 |       |        |                                   |
|                                      | 03:00 |       |        | SUB IN: BREWER,ALEXIS             |
|                                      | 03:00 |       |        | SUB OUT: HOLMES,BRIA              |
| TURNOVER by CAVE,KHADIJIAH           | 02:47 |       |        |                                   |
| SUB IN: MOMPREMIER,BEATRICE          | 02:47 |       |        |                                   |
| SUB OUT: CAVE,KHADIJIAH              | 02:47 |       |        |                                   |
|                                      | 02:35 |       |        | MISSED JUMPER by MORTON, JESSICA  |
| REBOUND (DEF) by MOMPREMIER,BEATRICE | 02:35 |       |        |                                   |
| GOOD! JUMPER by JONES,ALEXIS [PNT]   | 02:24 | 43-49 | V 6    |                                   |
|                                      | 02:24 |       |        | FOUL by MORTON, JESSICA           |
| GOOD! FT by JONES,ALEXIS             | 02:24 | 43-50 | V 7    |                                   |
|                                      | 02:24 |       |        | SUB IN: RAY,CHANIA                |
|                                      | 02:24 |       |        | SUB OUT: MORTON, JESSICA          |
|                                      | 02:08 |       |        | TURNOVER by BREWER, ALEXIS        |
| STEAL by JOHNSON,NIYA                | 02:07 |       |        |                                   |
| MISSED JUMPER by JONES,ALEXIS        | 01:58 |       |        |                                   |
|                                      | 01:58 |       |        | BLOCK by BREWER, ALEXIS           |
| REBOUND (OFF) by JONES, ALEXIS       | 01:57 |       |        |                                   |
| MISSED 3PTR by WALLACE,KRISTY        | 01:57 |       |        |                                   |
|                                      | 01:57 |       |        | REBOUND (DEF) by TEAM             |
| SUB IN: PRINCE,ALEXIS                | 01:54 |       |        |                                   |
| SUB OUT: WALLACE,KRISTY              | 01:54 |       |        |                                   |
|                                      | 01:54 |       |        | SUB IN: HOLMES,BRIA               |
|                                      | 01:54 |       |        | SUB OUT: BREWER,ALEXIS            |
| FOUL by MOMPREMIER,BEATRICE          | 01:38 |       |        |                                   |
|                                      | 01:38 |       |        | MISSED FT by HOLMES,BRIA          |
|                                      | 01:38 |       |        | REBOUND (DEADB) by TEAM           |
|                                      | 01:38 | 44-50 | V 6    | GOOD! FT by HOLMES,BRIA           |
| TIMEOUT 30SEC                        | 01:21 |       |        |                                   |
|                                      | 01:21 |       |        | SUB IN: BREWER,ALEXIS             |
|                                      | 01:21 |       |        | SUB OUT: MULDROW,TEANA            |

| VISITORS: Baylor                      | Time  | Score | Margin | HOME: West Virginia                   |
|---------------------------------------|-------|-------|--------|---------------------------------------|
|                                       | 01:17 |       |        | FOUL by BREWER,ALEXIS                 |
| GOOD! FT by DAVIS,NINA                | 01:17 | 44-51 | V 7    |                                       |
| GOOD! FT by DAVIS,NINA                | 01:17 | 44-52 | V 8    |                                       |
| SUB IN: WALLACE,KRISTY                | 01:17 |       |        |                                       |
| SUB OUT: JOHNSON,NIYA                 | 01:17 |       |        |                                       |
|                                       | 01:06 |       |        | MISSED 3PTR by BREWER, ALEXIS         |
| REBOUND (DEF) by MOMPREMIER, BEATRICE | 01:06 |       |        |                                       |
| MISSED JUMPER by JONES, ALEXIS        | 00:45 |       |        |                                       |
|                                       | 00:45 |       |        | REBOUND (DEF) by MONTGOMERY,LANAY     |
|                                       | 00:32 | 46-52 | V 6    | GOOD! LAYUP by MONTGOMERY,LANAY [PNT] |
|                                       | 00:32 |       |        | ASSIST by MARTIN, TYNICE              |
| FOUL by MOMPREMIER, BEATRICE          | 00:32 |       |        |                                       |
|                                       | 00:32 | 47-52 | V 5    | GOOD! FT by MONTGOMERY,LANAY          |
| SUB IN: JOHNSON,NIYA                  | 00:32 |       |        |                                       |
| SUB OUT: PRINCE, ALEXIS               | 00:32 |       |        |                                       |
| MISSED LAYUP by MOMPREMIER, BEATRICE  | 00:05 |       |        |                                       |
| REBOUND (OFF) by DAVIS,NINA           | 00:05 |       |        |                                       |
| GOOD! LAYUP by DAVIS,NINA [PNT]       | 00:00 | 47-54 | V 7    |                                       |

Baylor 71, West Virginia 61

| Period 3-only | In<br>Paint | Off<br>T/O | 2nd<br>Chance | Fast<br>Break | Bench |                        |
|---------------|-------------|------------|---------------|---------------|-------|------------------------|
| BU            | 10          | 0          | 5             | 2             | 5     | Score tied - 0 times   |
| WVU           | 4           | 3          | 2             | 0             | 7     | Lead changed - 0 times |