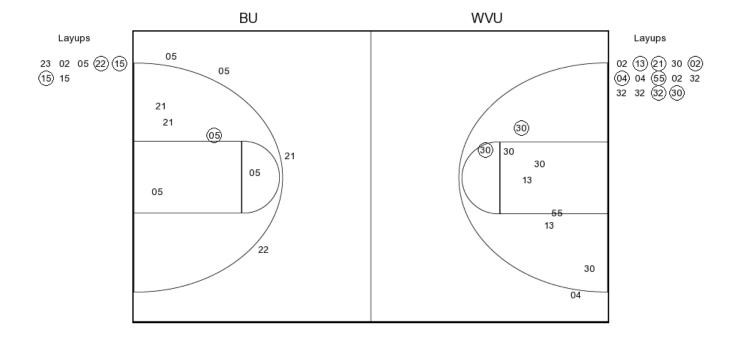

## Baylor vs West Virginia 1/30/2016; 4:00 p.m. at WVU Coliseum, Morgantown, W.Va. Period 2 Play-By-Play

| VISITORS: Baylor                  | Time  | Score | Margin | HOME: West Virginia                |
|-----------------------------------|-------|-------|--------|------------------------------------|
| SUB IN: BROWN,KALANI              | 10:00 |       |        |                                    |
| SUB OUT: MOMPREMIER, BEATRICE     | 10:00 |       |        |                                    |
|                                   | 10:00 |       |        | SUB IN: MARTIN, TYNICE             |
|                                   | 10:00 |       |        | SUB IN: BREWER,ALEXIS              |
|                                   | 10:00 |       |        | SUB IN: MORTON, JESSICA            |
|                                   | 10:00 |       |        | SUB OUT: MULDROW,TEANA             |
|                                   | 10:00 |       |        | SUB OUT: RAY,CHANIA                |
|                                   | 10:00 |       |        | SUB OUT: PARDEE,KATRINA            |
|                                   | 09:46 |       |        | MISSED LAYUP by HOLMES,BRIA        |
| REBOUND (DEF) by JOHNSON,NIYA     | 09:46 |       |        | •                                  |
| MISSED LAYUP by JOHNSON,NIYA      | 09:40 |       |        |                                    |
| <b>,</b>                          | 09:40 |       |        | REBOUND (DEF) by MONTGOMERY, LANAY |
|                                   | 09:34 |       |        | TURNOVER by MARTIN,TYNICE          |
| GOOD! JUMPER by DAVIS,NINA [PNT]  | 09:21 | 17-16 | H 1    | Totallo vertey in arran, rivioe    |
| GOOD: COM LITTS BANG, WINK [F WY] | 09:02 | 17 10 |        | MISSED LAYUP by BREWER,ALEXIS      |
| BLOCK by WALLACE, KRISTY          | 09:02 |       |        | WIGOED EXTOR BY BITEWEIT, REEXIO   |
| become by whether, it is in       | 09:02 |       |        | REBOUND (OFF) by TEAM              |
|                                   | 09:02 |       |        | MISSED 3PTR by MARTIN, TYNICE      |
| REBOUND (DEF) by WALLACE,KRISTY   | 09:01 |       |        | WIGGED OF TH by WARTIN, I TINICE   |
| REBOUND (DEF) by WALLAGE, KRIST T | 08:46 |       |        | FOUL by MODTON IFECICA             |
| MICCED HIMPED by JONES ALEVIS     |       |       |        | FOUL by MORTON, JESSICA            |
| MISSED JUMPER by JONES, ALEXIS    | 08:44 |       |        |                                    |
| REBOUND (OFF) by WALLACE,KRISTY   | 08:44 |       |        |                                    |
| MISSED JUMPER by DAVIS,NINA       | 08:28 |       |        | DEDOLIND (DEE) L. TEAM             |
|                                   | 08:28 |       |        | REBOUND (DEF) by TEAM              |
|                                   | 08:26 |       |        | SUB IN: SEGGIE,OLIVIA              |
|                                   | 08:26 |       |        | SUB OUT: MORTON, JESSICA           |
|                                   | 08:10 |       |        | MISSED JUMPER by MARTIN, TYNICE    |
| REBOUND (DEF) by DAVIS,NINA       | 08:10 |       |        |                                    |
| MISSED JUMPER by JONES,ALEXIS     | 07:59 |       |        |                                    |
| REBOUND (OFF) by BROWN,KALANI     | 07:59 |       |        |                                    |
| GOOD! LAYUP by BROWN,KALANI [PNT] | 07:51 | 17-18 | V 1    |                                    |
| FOUL by BROWN,KALANI              | 07:50 |       |        |                                    |
|                                   | 07:50 | 18-18 | Т      | GOOD! FT by HOLMES,BRIA            |
|                                   | 07:50 |       |        | MISSED FT by HOLMES,BRIA           |
| REBOUND (DEF) by CAVE,KHADIJIAH   | 07:50 |       |        |                                    |
| SUB IN: CAVE,KHADIJIAH            | 07:50 |       |        |                                    |
| SUB OUT: BROWN,KALANI             | 07:50 |       |        |                                    |
|                                   | 07:50 |       |        | SUB IN: PARDEE,KATRINA             |
|                                   | 07:50 |       |        | SUB OUT: BREWER,ALEXIS             |
| MISSED LAYUP by JONES, ALEXIS     | 07:45 |       |        |                                    |
|                                   | 07:45 |       |        | BLOCK by MONTGOMERY, LANAY         |
|                                   | 07:44 |       |        | REBOUND (DEF) by MARTIN, TYNICE    |
|                                   | 07:38 |       |        | TURNOVER by HOLMES,BRIA            |
|                                   | 07:38 |       |        | FOUL by HOLMES,BRIA                |
| SUB IN: PRINCE,ALEXIS             | 07:38 |       |        |                                    |
| SUB OUT: JONES, ALEXIS            | 07:38 |       |        |                                    |
| GOOD! LAYUP by JOHNSON,NIYA [PNT] | 07:27 | 18-20 | V 2    |                                    |
| ASSIST by WALLACE,KRISTY          | 07:27 |       |        |                                    |
| ,                                 | 07:09 |       |        | TURNOVER by MARTIN, TYNICE         |
|                                   | 07:09 |       |        | SUB IN: BREWER,ALEXIS              |
|                                   | 07:09 |       |        | SUB IN: MORTON, JESSICA            |
|                                   | 07:09 |       |        | SUB OUT: MARTIN, TYNICE            |
|                                   | 07:09 |       |        | SUB OUT: SEGGIE, OLIVIA            |
|                                   | 07:09 |       |        | SUB OUT: SEGGIE, OLIVIA            |

| HOME: West Virginia                                         | Margin | Score | Time           | VISITORS: Baylor                     |
|-------------------------------------------------------------|--------|-------|----------------|--------------------------------------|
|                                                             | V 4    | 18-22 | 06:57          | GOOD! JUMPER by WALLACE,KRISTY [PNT] |
| MISSED JUMPER by MORTON, JESSICA                            |        |       | 06:43          |                                      |
|                                                             |        |       | 06:43          | BLOCK by CAVE,KHADIJIAH              |
| REBOUND (OFF) by TEAM                                       |        |       | 06:41          |                                      |
| MISSED 3PTR by MORTON, JESSICA                              |        |       | 06:35          |                                      |
|                                                             |        |       | 06:35          | REBOUND (DEF) by DAVIS,NINA          |
| FOUL by MONTGOMERY, LANA                                    |        |       | 06:35          |                                      |
| SUB IN: RAY,CHANIA                                          |        |       | 06:35          |                                      |
| SUB OUT: MORTON, JESSICA                                    |        |       | 06:35          |                                      |
|                                                             |        |       | 06:18          | MISSED LAYUP by WALLACE,KRISTY       |
|                                                             |        |       | 06:18          | REBOUND (OFF) by DAVIS,NINA          |
|                                                             | V 6    | 18-24 | 06:12          | GOOD! LAYUP by CAVE,KHADIJIAH [PNT]  |
|                                                             |        |       | 06:12          | ASSIST by DAVIS,NINA                 |
| TIMEOUT 30SEC                                               |        |       | 06:11          |                                      |
| GOOD! JUMPER by PARDEE,KATRINA [PNT                         | V 4    | 20-24 | 05:45          |                                      |
|                                                             |        |       | 05:23          | MISSED LAYUP by JOHNSON,NIYA         |
|                                                             |        |       | 05:23          | REBOUND (OFF) by DAVIS,NINA          |
| FOUL by RAY, CHANIA                                         |        |       | 05:22          |                                      |
|                                                             |        |       | 05:22          | TURNOVER by JOHNSON,NIYA             |
| SUB IN: MORTON, JESSICA                                     |        |       | 05:22          | · · · · · ·                          |
| SUB IN: MARTIN, TYNICE                                      |        |       | 05:22          |                                      |
| SUB OUT: BREWER.ALEXIS                                      |        |       | 05:22          |                                      |
| SUB OUT: RAY,CHANIA                                         |        |       | 05:22          |                                      |
| STEAL by PARDEE,KATRINA                                     |        |       | 05:20          |                                      |
| 0. <u>2</u> . 1. 2. 3, 1. 7. 1. 2 <u>2 2,</u> 1. 7. 1. 1. 2 |        |       | 05:17          | FOUL by PRINCE, ALEXIS               |
| GOOD! FT by HOLMES,BRIA                                     | V 3    | 21-24 | 05:17          | 1 001 04 1 1 111 101 141 161         |
| MISSED FT by HOLMES,BRIA                                    | • •    | 2127  | 05:17          |                                      |
| WIGGED I I by FIGEWIES, DI III                              |        |       | 05:17          | REBOUND (DEF) by WALLACE,KRISTY      |
|                                                             |        |       | 05:17          | SUB IN: JONES, ALEXIS                |
|                                                             |        |       | 05:17          | SUB OUT: PRINCE, ALEXIS              |
| FOUL by PARDEE,KATRINA                                      |        |       | 04:56          | SOB GOT. I THINGE, ALEXIO            |
| FOOL by FANDEE, KATHINA                                     | V 4    | 01.05 | 04:56          | COOD ET by JONES ALEVIS              |
|                                                             |        | 21-25 |                | GOOD! FT by JONES ALEXIS             |
| COOD! II IMPED by MARTINI TYNIO                             | V 5    | 21-26 | 04:56          | GOOD! FT by JONES,ALEXIS             |
| GOOD! JUMPER by MARTIN,TYNICE                               | V 3    | 23-26 | 04:39          | FOLIN L. JOLINGON NINA               |
| 00001571 11107111711101                                     |        |       | 04:39          | FOUL by JOHNSON,NIYA                 |
| GOOD! FT by MARTIN, TYNICE                                  | V 2    | 24-26 | 04:39          | MICOED OPTRI MALLACE KRIOTY          |
|                                                             |        |       | 04:16          | MISSED 3PTR by WALLACE,KRISTY        |
| REBOUND (DEF) by MORTON, JESSICA                            | _      |       | 04:16          |                                      |
| GOOD! LAYUP by MONTGOMERY,LANAY [PNT                        | T      | 26-26 | 03:58          |                                      |
| ASSIST by MARTIN,TYNICE                                     |        |       | 03:58          |                                      |
|                                                             |        |       | 03:41          | MISSED JUMPER by CAVE,KHADIJIAH      |
| REBOUND (DEF) by MARTIN, TYNICE                             |        |       | 03:41          |                                      |
| GOOD! LAYUP by MONTGOMERY,LANAY [PNT                        | H 2    | 28-26 | 03:24          |                                      |
| ASSIST by PARDEE,KATRINA                                    |        |       | 03:24          |                                      |
|                                                             |        |       | 03:05          | MISSED JUMPER by DAVIS,NINA          |
| BLOCK by MONTGOMERY,LANA                                    |        |       | 03:05          |                                      |
| REBOUND (DEF) by MORTON, JESSICA                            |        |       | 03:03          |                                      |
|                                                             |        |       | 03:00          | FOUL by JOHNSON,NIYA                 |
| GOOD! FT by HOLMES,BRIA                                     | H 3    | 29-26 | 03:00          |                                      |
| GOOD! FT by HOLMES,BRIA                                     | H 4    | 30-26 | 03:00          |                                      |
|                                                             |        |       | 03:00          | SUB IN: MOMPREMIER,BEATRICE          |
|                                                             |        |       | 03:00          | SUB IN: COHEN, DEKEIYA               |
|                                                             |        |       | 03:00          | SUB OUT: JOHNSON,NIYA                |
|                                                             |        |       | 03:00          | SUB OUT: CAVE,KHADIJIAH              |
|                                                             |        |       |                |                                      |
| SUB IN: RHODES,DESIRE                                       |        |       | 03:00          |                                      |
| SUB IN: RHODES,DESIREE<br>SUB OUT: MONTGOMERY,LANA          |        |       | 03:00<br>03:00 |                                      |
|                                                             | H 2    | 30-28 |                | GOOD! JUMPER by JONES,ALEXIS         |

| VISITORS: Baylor                          | Time  | Score | Margin | HOME: West Virginia               |
|-------------------------------------------|-------|-------|--------|-----------------------------------|
| REBOUND (DEF) by JONES,ALEXIS             | 02:29 |       |        |                                   |
| MISSED JUMPER by JONES,ALEXIS             | 02:22 |       |        |                                   |
| REBOUND (OFF) by WALLACE, KRISTY          | 02:22 |       |        |                                   |
| MISSED LAYUP by MOMPREMIER, BEATRICE      | 02:09 |       |        |                                   |
|                                           | 02:09 |       |        | BLOCK by HOLMES,BRIA              |
| REBOUND (OFF) by TEAM                     | 02:09 |       |        |                                   |
| MISSED LAYUP by MOMPREMIER, BEATRICE      | 02:08 |       |        |                                   |
| REBOUND (OFF) by MOMPREMIER, BEATRICE     | 02:08 |       |        |                                   |
| MISSED LAYUP by MOMPREMIER, BEATRICE      | 02:04 |       |        |                                   |
| REBOUND (OFF) by MOMPREMIER, BEATRICE     | 02:04 |       |        |                                   |
| GOOD! LAYUP by MOMPREMIER, BEATRICE [PNT] | 02:02 | 30-30 | Т      |                                   |
|                                           | 01:40 |       |        | TURNOVER by PARDEE,KATRINA        |
|                                           | 01:40 |       |        | FOUL by PARDEE,KATRINA            |
|                                           | 01:40 |       |        | SUB IN: MONTGOMERY,LANAY          |
|                                           | 01:40 |       |        | SUB OUT: RHODES, DESIREE          |
| GOOD! LAYUP by JONES,ALEXIS [PNT]         | 01:28 | 30-32 | V 2    |                                   |
|                                           | 01:28 |       |        | FOUL by MONTGOMERY, LANAY         |
| GOOD! FT by JONES,ALEXIS                  | 01:28 | 30-33 | V 3    |                                   |
|                                           | 01:28 |       |        | SUB IN: BREWER,ALEXIS             |
|                                           | 01:28 |       |        | SUB OUT: PARDEE,KATRINA           |
|                                           | 01:12 |       |        | MISSED 3PTR by MARTIN, TYNICE     |
|                                           | 01:12 |       |        | REBOUND (OFF) by HOLMES,BRIA      |
|                                           | 00:48 |       |        | MISSED JUMPER by MARTIN, TYNICE   |
| REBOUND (DEF) by WALLACE, KRISTY          | 00:48 |       |        |                                   |
| GOOD! JUMPER by JONES, ALEXIS             | 00:29 | 30-35 | V 5    |                                   |
|                                           | 00:05 |       |        | MISSED JUMPER by MORTON, JESSICA  |
| BLOCK by MOMPREMIER, BEATRICE             | 00:05 |       |        |                                   |
|                                           | 00:03 |       |        | REBOUND (OFF) by MORTON, JESSICA  |
|                                           | 00:01 |       |        | MISSED LAYUP by MONTGOMERY, LANAY |
|                                           | 00:01 |       |        | REBOUND (OFF) by MARTIN, TYNICE   |
|                                           | 00:00 |       |        | MISSED JUMPER by MARTIN, TYNICE   |
| REBOUND (DEF) by JONES, ALEXIS            | 00:00 |       |        |                                   |

Baylor 35, West Virginia 30

| Period 2-only | ln    | Off | 2nd    | Fast  |       |                        |
|---------------|-------|-----|--------|-------|-------|------------------------|
| Period 2-only | Paint | T/O | Chance | Break | Bench |                        |
| BU            | 14    | 9   | 6      | 0     | 4     | Score tied - 2 times   |
| WVU           | 6     | 1   | 0      | 0     | 3     | Lead changed - 4 times |