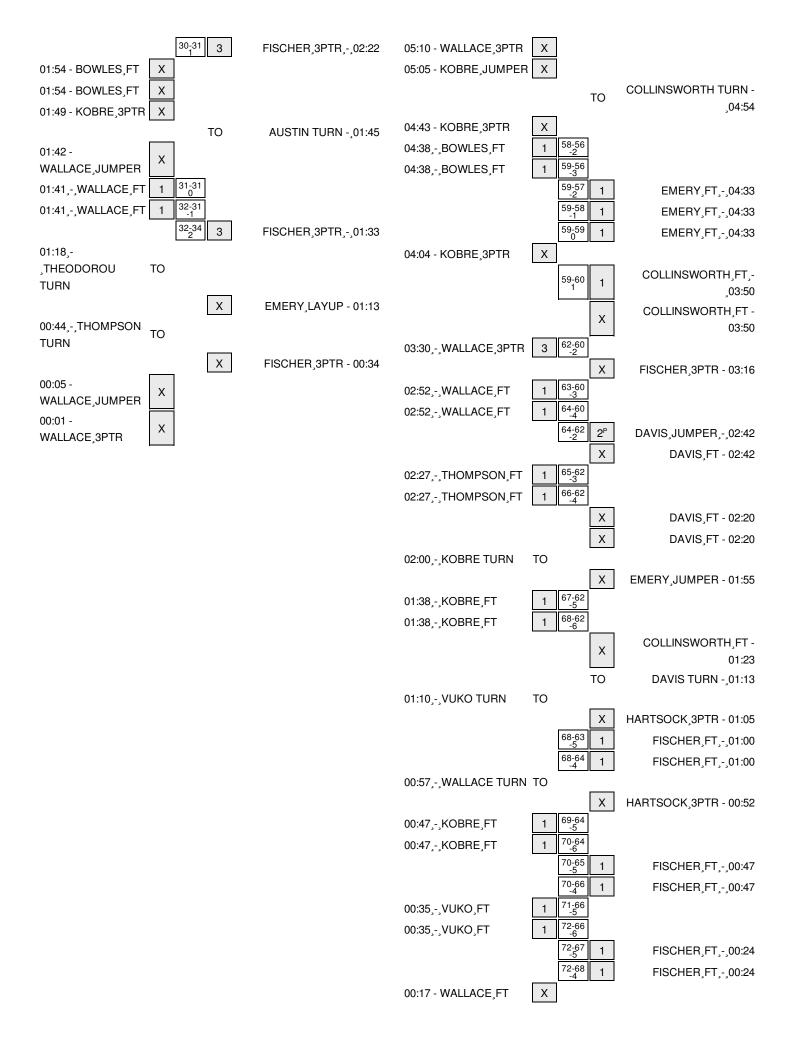

# Pacific vs BYU 2/6/2016; 2:05 pm at Provo, Utah, Marriott Center Period 1 Play-By-Play

| VISITORS: Pacific                 | Time  | Score | Margin | HOME: BYU                                |
|-----------------------------------|-------|-------|--------|------------------------------------------|
|                                   | 19:43 |       |        | MISSED 3PTR by EMERY,NICK                |
|                                   | 19:43 |       |        | REBOUND (OFF) by DAVIS,KYLE              |
|                                   | 19:31 | 2-0   | H 2    | GOOD! JUMPER by EMERY,NICK               |
| GOOD! DUNK by THOMPSON,ERIC [PNT] | 19:10 | 2-2   | T      |                                          |
| ASSIST by BOWLES,RAY              | 19:10 |       |        |                                          |
|                                   | 18:44 |       |        | MISSED 3PTR by FISCHER, CHASE            |
| REBOUND (DEF) by THOMPSON,ERIC    | 18:44 |       |        |                                          |
| GOOD! JUMPER by KOBRE,ALEC [PNT]  | 18:28 | 2-4   | V 2    |                                          |
| ASSIST by VUKO,TONKO              | 18:28 |       |        |                                          |
|                                   | 18:15 |       |        | MISSED 3PTR by HARTSOCK,JAKOB            |
| REBOUND (DEF) by BOWLES,RAY       | 18:15 |       |        |                                          |
| MISSED 3PTR by KOBRE,ALEC         | 17:55 |       |        |                                          |
|                                   | 17:55 |       |        | REBOUND (DEF) by COLLINSWORTH, KYLE      |
| FOUL by KOBRE,ALEC                | 17:50 |       |        |                                          |
|                                   | 17:50 | 3-4   | V 1    | GOOD! FT by FISCHER, CHASE               |
|                                   | 17:50 | 4-4   | T      | GOOD! FT by FISCHER, CHASE               |
| MISSED JUMPER by BOWLES,RAY       | 17:35 |       |        |                                          |
|                                   | 17:35 |       |        | REBOUND (DEF) by DAVIS,KYLE              |
|                                   | 17:21 | 6-4   | H 2    | GOOD! JUMPER by DAVIS,KYLE [PNT]         |
|                                   | 17:21 |       |        | ASSIST by FISCHER, CHASE                 |
| GOOD! JUMPER by VUKO, TONKO [PNT] | 17:02 | 6-6   | T      |                                          |
| ASSIST by KOBRE,ALEC              | 17:02 |       |        |                                          |
|                                   | 16:49 | 9-6   | H 3    | GOOD! 3PTR by HARTSOCK, JAKOB            |
|                                   | 16:49 |       |        | ASSIST by EMERY,NICK                     |
| GOOD! 3PTR by KOBRE,ALEC          | 16:33 | 9-9   | T      |                                          |
| ASSIST by WALLACE,TJ              | 16:33 |       |        |                                          |
|                                   | 16:25 | 11-9  | H 2    | GOOD! JUMPER by COLLINSWORTH, KYLE [PNT] |
| FOUL by BOWLES,RAY                | 16:25 |       |        |                                          |
|                                   | 16:25 | 12-9  | H 3    | GOOD! FT by COLLINSWORTH, KYLE           |
| SUB IN: LAMPKIN, JACOB            | 16:25 |       |        |                                          |
| SUB IN: THEODOROU,ILIAS           | 16:25 |       |        |                                          |
| SUB OUT: VUKO,TONKO               | 16:25 |       |        |                                          |
| SUB OUT: THOMPSON,ERIC            | 16:25 |       |        |                                          |
| TURNOVER by WALLACE,TJ            | 16:17 |       |        |                                          |
|                                   | 16:16 |       |        | STEAL by COLLINSWORTH, KYLE              |
|                                   | 16:14 | 14-9  | H 5    | GOOD! LAYUP by EMERY,NICK [FB/PNT]       |
|                                   | 16:14 |       |        | ASSIST by COLLINSWORTH, KYLE             |
| MISSED JUMPER by LAMPKIN,JACOB    | 15:42 |       |        |                                          |
|                                   | 15:42 |       |        | BLOCK by COLLINSWORTH, KYLE              |
|                                   | 15:40 |       |        | REBOUND (DEF) by COLLINSWORTH, KYLE      |
|                                   | 15:35 | 16-9  | H 7    | GOOD! DUNK by DAVIS,KYLE [FB/PNT]        |
|                                   | 15:35 |       |        | ASSIST by COLLINSWORTH, KYLE             |
| TURNOVER by LAMPKIN, JACOB        | 15:25 |       |        |                                          |
|                                   | 15:24 |       |        | STEAL by DAVIS,KYLE                      |
|                                   | 15:21 |       |        | TURNOVER by FISCHER, CHASE               |
| STEAL by WALLACE,TJ               | 15:20 |       |        |                                          |
| GOOD! 3PTR by BOWLES,RAY          | 15:04 | 16-12 | H 4    |                                          |
| FOUL by BOWLES,RAY                | 14:43 |       |        |                                          |
|                                   |       |       |        |                                          |