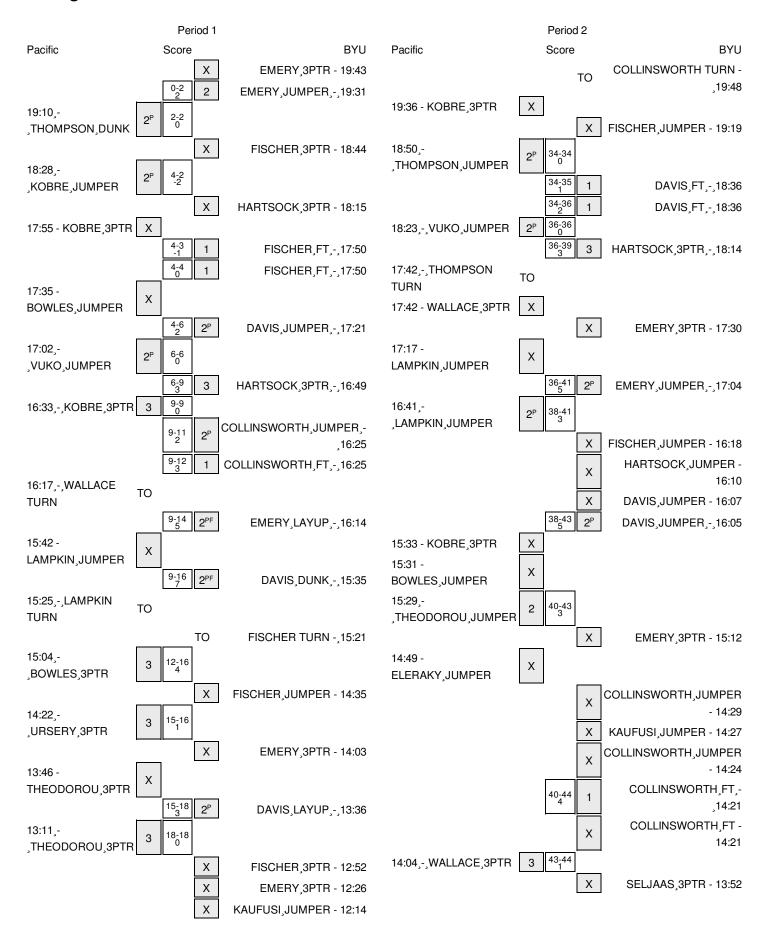

# Pacific vs BYU 2/6/2016; 2:05 pm at Provo, Utah, Marriott Center Period 1 Play-By-Play

| VISITORS: Pacific                 | Time  | Score | Margin | HOME: BYU                                |
|-----------------------------------|-------|-------|--------|------------------------------------------|
|                                   | 19:43 |       |        | MISSED 3PTR by EMERY,NICK                |
|                                   | 19:43 |       |        | REBOUND (OFF) by DAVIS,KYLE              |
|                                   | 19:31 | 2-0   | H 2    | GOOD! JUMPER by EMERY,NICK               |
| GOOD! DUNK by THOMPSON,ERIC [PNT] | 19:10 | 2-2   | T      |                                          |
| ASSIST by BOWLES,RAY              | 19:10 |       |        |                                          |
|                                   | 18:44 |       |        | MISSED 3PTR by FISCHER, CHASE            |
| REBOUND (DEF) by THOMPSON,ERIC    | 18:44 |       |        |                                          |
| GOOD! JUMPER by KOBRE,ALEC [PNT]  | 18:28 | 2-4   | V 2    |                                          |
| ASSIST by VUKO,TONKO              | 18:28 |       |        |                                          |
|                                   | 18:15 |       |        | MISSED 3PTR by HARTSOCK,JAKOB            |
| REBOUND (DEF) by BOWLES,RAY       | 18:15 |       |        |                                          |
| MISSED 3PTR by KOBRE,ALEC         | 17:55 |       |        |                                          |
|                                   | 17:55 |       |        | REBOUND (DEF) by COLLINSWORTH, KYLE      |
| FOUL by KOBRE,ALEC                | 17:50 |       |        |                                          |
|                                   | 17:50 | 3-4   | V 1    | GOOD! FT by FISCHER, CHASE               |
|                                   | 17:50 | 4-4   | T      | GOOD! FT by FISCHER, CHASE               |
| MISSED JUMPER by BOWLES,RAY       | 17:35 |       |        |                                          |
|                                   | 17:35 |       |        | REBOUND (DEF) by DAVIS,KYLE              |
|                                   | 17:21 | 6-4   | H 2    | GOOD! JUMPER by DAVIS,KYLE [PNT]         |
|                                   | 17:21 |       |        | ASSIST by FISCHER, CHASE                 |
| GOOD! JUMPER by VUKO, TONKO [PNT] | 17:02 | 6-6   | T      |                                          |
| ASSIST by KOBRE,ALEC              | 17:02 |       |        |                                          |
|                                   | 16:49 | 9-6   | H 3    | GOOD! 3PTR by HARTSOCK, JAKOB            |
|                                   | 16:49 |       |        | ASSIST by EMERY,NICK                     |
| GOOD! 3PTR by KOBRE,ALEC          | 16:33 | 9-9   | T      |                                          |
| ASSIST by WALLACE,TJ              | 16:33 |       |        |                                          |
|                                   | 16:25 | 11-9  | H 2    | GOOD! JUMPER by COLLINSWORTH, KYLE [PNT] |
| FOUL by BOWLES,RAY                | 16:25 |       |        |                                          |
|                                   | 16:25 | 12-9  | H 3    | GOOD! FT by COLLINSWORTH, KYLE           |
| SUB IN: LAMPKIN, JACOB            | 16:25 |       |        |                                          |
| SUB IN: THEODOROU,ILIAS           | 16:25 |       |        |                                          |
| SUB OUT: VUKO,TONKO               | 16:25 |       |        |                                          |
| SUB OUT: THOMPSON,ERIC            | 16:25 |       |        |                                          |
| TURNOVER by WALLACE,TJ            | 16:17 |       |        |                                          |
|                                   | 16:16 |       |        | STEAL by COLLINSWORTH, KYLE              |
|                                   | 16:14 | 14-9  | H 5    | GOOD! LAYUP by EMERY,NICK [FB/PNT]       |
|                                   | 16:14 |       |        | ASSIST by COLLINSWORTH, KYLE             |
| MISSED JUMPER by LAMPKIN,JACOB    | 15:42 |       |        |                                          |
|                                   | 15:42 |       |        | BLOCK by COLLINSWORTH, KYLE              |
|                                   | 15:40 |       |        | REBOUND (DEF) by COLLINSWORTH, KYLE      |
|                                   | 15:35 | 16-9  | H 7    | GOOD! DUNK by DAVIS,KYLE [FB/PNT]        |
|                                   | 15:35 |       |        | ASSIST by COLLINSWORTH, KYLE             |
| TURNOVER by LAMPKIN, JACOB        | 15:25 |       |        |                                          |
|                                   | 15:24 |       |        | STEAL by DAVIS,KYLE                      |
|                                   | 15:21 |       |        | TURNOVER by FISCHER, CHASE               |
| STEAL by WALLACE,TJ               | 15:20 |       |        |                                          |
| GOOD! 3PTR by BOWLES,RAY          | 15:04 | 16-12 | H 4    |                                          |
| FOUL by BOWLES,RAY                | 14:43 |       |        |                                          |
|                                   |       |       |        |                                          |