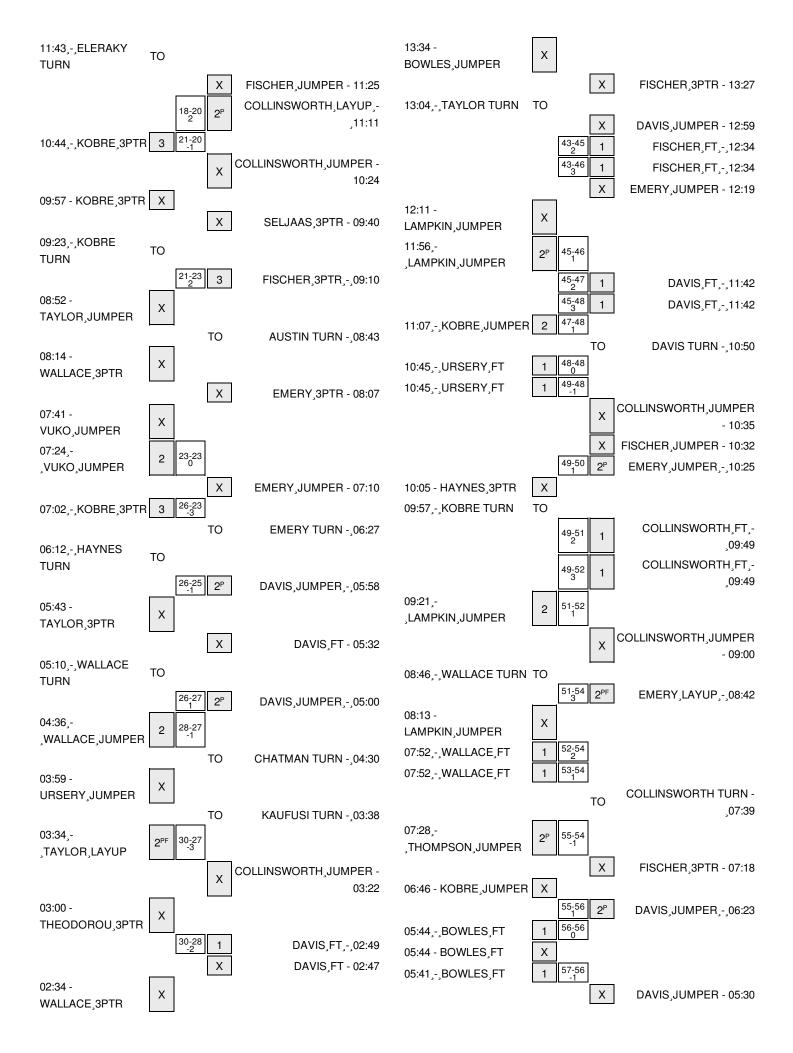

# Pacific vs BYU 2/6/2016; 2:05 pm at Provo, Utah, Marriott Center Period 1 Play-By-Play

| VISITORS: Pacific                 | Time  | Score | Margin | HOME: BYU                                |
|-----------------------------------|-------|-------|--------|------------------------------------------|
|                                   | 19:43 |       |        | MISSED 3PTR by EMERY,NICK                |
|                                   | 19:43 |       |        | REBOUND (OFF) by DAVIS,KYLE              |
|                                   | 19:31 | 2-0   | H 2    | GOOD! JUMPER by EMERY,NICK               |
| GOOD! DUNK by THOMPSON,ERIC [PNT] | 19:10 | 2-2   | T      |                                          |
| ASSIST by BOWLES,RAY              | 19:10 |       |        |                                          |
|                                   | 18:44 |       |        | MISSED 3PTR by FISCHER, CHASE            |
| REBOUND (DEF) by THOMPSON,ERIC    | 18:44 |       |        |                                          |
| GOOD! JUMPER by KOBRE,ALEC [PNT]  | 18:28 | 2-4   | V 2    |                                          |
| ASSIST by VUKO,TONKO              | 18:28 |       |        |                                          |
|                                   | 18:15 |       |        | MISSED 3PTR by HARTSOCK,JAKOB            |
| REBOUND (DEF) by BOWLES,RAY       | 18:15 |       |        |                                          |
| MISSED 3PTR by KOBRE,ALEC         | 17:55 |       |        |                                          |
|                                   | 17:55 |       |        | REBOUND (DEF) by COLLINSWORTH, KYLE      |
| FOUL by KOBRE,ALEC                | 17:50 |       |        |                                          |
|                                   | 17:50 | 3-4   | V 1    | GOOD! FT by FISCHER, CHASE               |
|                                   | 17:50 | 4-4   | T      | GOOD! FT by FISCHER, CHASE               |
| MISSED JUMPER by BOWLES,RAY       | 17:35 |       |        |                                          |
|                                   | 17:35 |       |        | REBOUND (DEF) by DAVIS,KYLE              |
|                                   | 17:21 | 6-4   | H 2    | GOOD! JUMPER by DAVIS,KYLE [PNT]         |
|                                   | 17:21 |       |        | ASSIST by FISCHER, CHASE                 |
| GOOD! JUMPER by VUKO, TONKO [PNT] | 17:02 | 6-6   | T      |                                          |
| ASSIST by KOBRE,ALEC              | 17:02 |       |        |                                          |
|                                   | 16:49 | 9-6   | H 3    | GOOD! 3PTR by HARTSOCK, JAKOB            |
|                                   | 16:49 |       |        | ASSIST by EMERY,NICK                     |
| GOOD! 3PTR by KOBRE,ALEC          | 16:33 | 9-9   | T      |                                          |
| ASSIST by WALLACE,TJ              | 16:33 |       |        |                                          |
|                                   | 16:25 | 11-9  | H 2    | GOOD! JUMPER by COLLINSWORTH, KYLE [PNT] |
| FOUL by BOWLES,RAY                | 16:25 |       |        |                                          |
|                                   | 16:25 | 12-9  | H 3    | GOOD! FT by COLLINSWORTH, KYLE           |
| SUB IN: LAMPKIN, JACOB            | 16:25 |       |        |                                          |
| SUB IN: THEODOROU,ILIAS           | 16:25 |       |        |                                          |
| SUB OUT: VUKO,TONKO               | 16:25 |       |        |                                          |
| SUB OUT: THOMPSON,ERIC            | 16:25 |       |        |                                          |
| TURNOVER by WALLACE,TJ            | 16:17 |       |        |                                          |
|                                   | 16:16 |       |        | STEAL by COLLINSWORTH, KYLE              |
|                                   | 16:14 | 14-9  | H 5    | GOOD! LAYUP by EMERY,NICK [FB/PNT]       |
|                                   | 16:14 |       |        | ASSIST by COLLINSWORTH, KYLE             |
| MISSED JUMPER by LAMPKIN,JACOB    | 15:42 |       |        |                                          |
|                                   | 15:42 |       |        | BLOCK by COLLINSWORTH, KYLE              |
|                                   | 15:40 |       |        | REBOUND (DEF) by COLLINSWORTH, KYLE      |
|                                   | 15:35 | 16-9  | H 7    | GOOD! DUNK by DAVIS,KYLE [FB/PNT]        |
|                                   | 15:35 |       |        | ASSIST by COLLINSWORTH, KYLE             |
| TURNOVER by LAMPKIN, JACOB        | 15:25 |       |        |                                          |
|                                   | 15:24 |       |        | STEAL by DAVIS,KYLE                      |
|                                   | 15:21 |       |        | TURNOVER by FISCHER, CHASE               |
| STEAL by WALLACE,TJ               | 15:20 |       |        |                                          |
| GOOD! 3PTR by BOWLES,RAY          | 15:04 | 16-12 | H 4    |                                          |
| FOUL by BOWLES,RAY                | 14:43 |       |        |                                          |
|                                   |       |       |        |                                          |