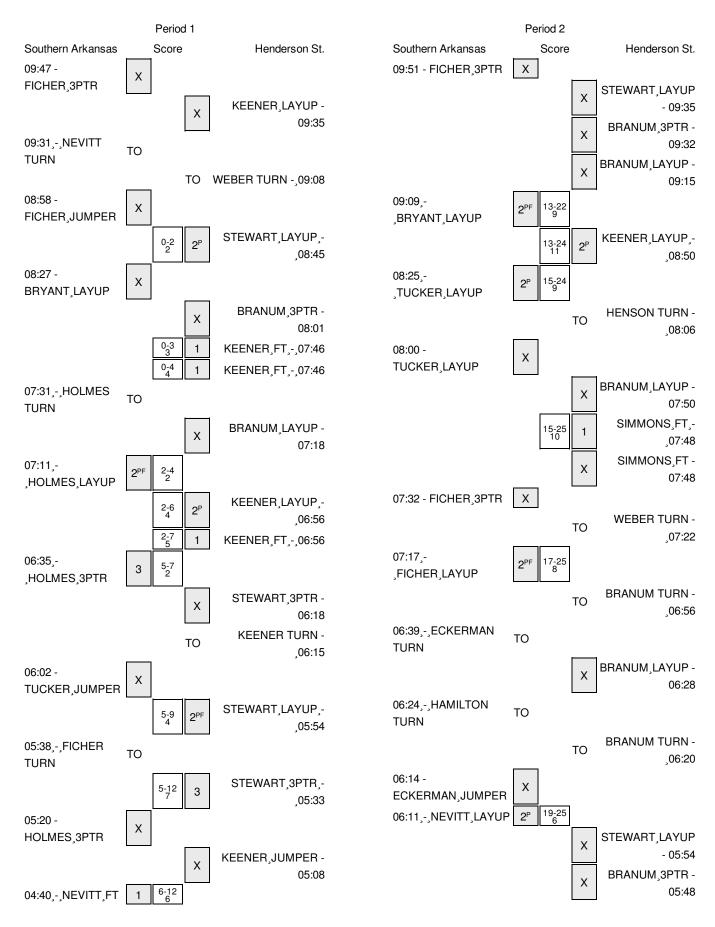

# Southern Arkansas vs Henderson St. 2/11/2016; 5:30 p.m. at Arkadelphia, Ark. - Duke Wells Center Period 1 Play-By-Play

| VISITORS: Southern Arkansas          | Time  | Score | Margin | HOME: Henderson St.                       |
|--------------------------------------|-------|-------|--------|-------------------------------------------|
| MISSED 3PTR by FICHER,CAROLINE       | 09:47 |       |        |                                           |
|                                      | 09:47 |       |        | REBOUND (DEF) by WEBER, LEXIS             |
|                                      | 09:35 |       |        | MISSED LAYUP by KEENER, DULINCIA          |
| REBOUND (DEF) by NEVITT, SHUNTA      | 09:35 |       |        |                                           |
| TURNOVER by NEVITT, SHUNTA           | 09:31 |       |        |                                           |
|                                      | 09:30 |       |        | STEAL by KEENER, DULINCIA                 |
|                                      | 09:08 |       |        | TURNOVER by WEBER,LEXIS                   |
| MISSED JUMPER by FICHER, CAROLINE    | 08:58 |       |        |                                           |
|                                      | 08:58 |       |        | REBOUND (DEF) by KEENER, DULINCIA         |
|                                      | 08:45 | 2-0   | H 2    | GOOD! LAYUP by STEWART, VICTORIA [PNT]    |
| MISSED LAYUP by BRYANT,ROSA          | 08:27 |       |        |                                           |
|                                      | 08:27 |       |        | REBOUND (DEF) by KEENER, DULINCIA         |
|                                      | 08:01 |       |        | MISSED 3PTR by BRANUM, BRITTANY           |
|                                      | 08:01 |       |        | REBOUND (OFF) by KEENER, DULINCIA         |
| FOUL by TUCKER,TIERRA                | 07:46 |       |        |                                           |
|                                      | 07:46 | 3-0   | H 3    | GOOD! FT by KEENER, DULINCIA              |
|                                      | 07:46 | 4-0   | H 4    | GOOD! FT by KEENER, DULINCIA              |
| TURNOVER by HOLMES,SHANA             | 07:31 |       |        |                                           |
|                                      | 07:30 |       |        | STEAL by WEBER,LEXIS                      |
|                                      | 07:18 |       |        | MISSED LAYUP by BRANUM, BRITTANY          |
| REBOUND (DEF) by HOLMES,SHANA        | 07:18 |       |        |                                           |
| GOOD! LAYUP by HOLMES,SHANA [FB/PNT] | 07:11 | 4-2   | H 2    |                                           |
|                                      | 06:56 | 6-2   | H 4    | GOOD! LAYUP by KEENER, DULINCIA [PNT]     |
| FOUL by NEVITT,SHUNTA                | 06:56 |       |        |                                           |
|                                      | 06:56 | 7-2   | H 5    | GOOD! FT by KEENER, DULINCIA              |
| GOOD! 3PTR by HOLMES,SHANA           | 06:35 | 7-5   | H 2    |                                           |
| ASSIST by BRYANT,ROSA                | 06:35 |       |        |                                           |
|                                      | 06:18 |       |        | MISSED 3PTR by STEWART, VICTORIA          |
|                                      | 06:18 |       |        | REBOUND (OFF) by KEENER, DULINCIA         |
|                                      | 06:15 |       |        | TURNOVER by KEENER, DULINCIA              |
| MISSED JUMPER by TUCKER, TIERRA      | 06:02 |       |        |                                           |
|                                      | 06:02 |       |        | REBOUND (DEF) by BRANUM, BRITTANY         |
|                                      | 05:54 | 9-5   | H 4    | GOOD! LAYUP by STEWART, VICTORIA [FB/PNT] |
| TURNOVER by FICHER, CAROLINE         | 05:38 |       |        |                                           |
|                                      | 05:37 |       |        | STEAL by BRANUM,BRITTANY                  |
|                                      | 05:33 | 12-5  | H 7    | GOOD! 3PTR by STEWART, VICTORIA           |
|                                      | 05:33 |       |        | ASSIST by HENSON,HALEIGH                  |
| TIMEOUT 30SEC                        | 05:29 |       |        |                                           |
| SUB IN: HARDEN,JAIDA                 | 05:29 |       |        |                                           |
| SUB OUT: FICHER, CAROLINE            | 05:29 |       |        |                                           |
| MISSED 3PTR by HOLMES,SHANA          | 05:20 |       |        |                                           |
|                                      | 05:20 |       |        | REBOUND (DEF) by BRANUM, BRITTANY         |
|                                      | 05:08 |       |        | MISSED JUMPER by KEENER, DULINCIA         |
| REBOUND (DEF) by NEVITT, SHUNTA      | 05:08 |       |        |                                           |
|                                      | 04:40 |       |        | FOUL by WEBER,LEXIS                       |
| GOOD! FT by NEVITT,SHUNTA            | 04:40 | 12-6  | H 6    |                                           |
| GOOD! FT by NEVITT,SHUNTA            | 04:40 | 12-7  | H 5    |                                           |

| VISITORS: Southern Arkansas       | Time  | Score | Margin | HOME: Henderson St.                    |
|-----------------------------------|-------|-------|--------|----------------------------------------|
| SUB IN: HAMILTON,ALYSSA           | 04:40 |       |        |                                        |
| SUB OUT: NEVITT, SHUNTA           | 04:40 |       |        |                                        |
|                                   | 04:27 | 14-7  | H 7    | GOOD! LAYUP by KEENER, DULINCIA [PNT]  |
|                                   | 04:27 |       |        | ASSIST by BRANUM, BRITTANY             |
| MISSED LAYUP by HARDEN,JAIDA      | 04:01 |       |        |                                        |
| REBOUND (OFF) by HAMILTON, ALYSSA | 04:01 |       |        |                                        |
| MISSED LAYUP by HAMILTON,ALYSSA   | 03:58 |       |        |                                        |
| REBOUND (OFF) by BRYANT,ROSA      | 03:58 |       |        |                                        |
| GOOD! LAYUP by BRYANT,ROSA [PNT]  | 03:56 | 14-9  | H 5    |                                        |
|                                   | 03:35 | 16-9  | H 7    | GOOD! LAYUP by KEENER, DULINCIA [PNT]  |
| MISSED LAYUP by TUCKER, TIERRA    | 03:22 |       |        |                                        |
|                                   | 03:22 |       |        | REBOUND (DEF) by BRANUM, BRITTANY      |
|                                   | 03:04 |       |        | MISSED LAYUP by KEENER, DULINCIA       |
| REBOUND (DEF) by BRYANT,ROSA      | 03:04 |       |        |                                        |
| MISSED 3PTR by BRYANT,ROSA        | 02:54 |       |        |                                        |
|                                   | 02:54 |       |        | REBOUND (DEF) by BRANUM, BRITTANY      |
|                                   | 02:41 | 18-9  | H 9    | GOOD! LAYUP by SIMMONS, MAKYNDRA [PNT] |
| SUB IN: FICHER, CAROLINE          | 02:41 |       |        |                                        |
| SUB OUT: TUCKER,TIERRA            | 02:41 |       |        |                                        |
|                                   | 02:41 |       |        | SUB IN: BEDFORD,MOE                    |
|                                   | 02:41 |       |        | SUB IN: SIMMONS,MAKYNDRA               |
|                                   | 02:41 |       |        | SUB OUT: WEBER,LEXIS                   |
|                                   | 02:41 |       |        | SUB OUT: KEENER, DULINCIA              |
| TURNOVER by HAMILTON, ALYSSA      | 02:27 |       |        |                                        |
| SUB IN: NEVITT, SHUNTA            | 02:27 |       |        |                                        |
| SUB OUT: HAMILTON,ALYSSA          | 02:27 |       |        |                                        |
|                                   | 02:08 |       |        | TURNOVER by SIMMONS, MAKYNDRA          |
|                                   | 02:08 |       |        | FOUL by SIMMONS, MAKYNDRA              |
| SUB OUT: FICHER, CAROLINE         | 02:08 |       |        |                                        |
| SUB OUT: HARDEN,JAIDA             | 02:08 |       |        |                                        |
| GOOD! JUMPER by BRYANT,ROSA [PNT] | 02:00 | 18-11 | H 7    |                                        |
| SUB IN: FICHER, CAROLINE          | 01:53 |       |        |                                        |
| SUB IN: MEDINA, RACHEL            | 01:53 |       |        |                                        |
|                                   | 01:44 | 20-11 | H 9    | GOOD! JUMPER by BEDFORD, MOE           |
| MISSED JUMPER by BRYANT,ROSA      | 01:26 |       |        |                                        |
|                                   | 01:26 |       |        | REBOUND (DEF) by BEDFORD,MOE           |
|                                   | 01:21 |       |        | MISSED 3PTR by HENSON,HALEIGH          |
|                                   | 01:21 |       |        | REBOUND (OFF) by SIMMONS,MAKYNDRA      |
|                                   | 01:16 | 22-11 | H 11   | GOOD! LAYUP by SIMMONS, MAKYNDRA [PNT] |
| TURNOVER by HOLMES,SHANA          | 01:04 |       |        |                                        |
| SUB IN: TUCKER,TIERRA             | 01:00 |       |        |                                        |
| SUB OUT: MEDINA, RACHEL           | 01:00 |       |        |                                        |
|                                   | 01:00 |       |        | SUB IN: KEENER, DULINCIA               |
|                                   | 01:00 |       |        | SUB OUT: SIMMONS, MAKYNDRA             |
|                                   | 00:46 |       |        | MISSED LAYUP by KEENER, DULINCIA       |
| REBOUND (DEF) by TEAM             | 00:46 |       |        |                                        |
| MISSED 3PTR by FICHER, CAROLINE   | 00:24 |       |        |                                        |
| REBOUND (OFF) by NEVITT,SHUNTA    | 00:24 |       |        |                                        |
| MISSED 3PTR by HOLMES,SHANA       | 00:19 |       |        |                                        |
| REBOUND (OFF) by TUCKER, TIERRA   | 00:19 |       |        |                                        |
| MISSED JUMPER by FICHER, CAROLINE | 00:10 |       |        |                                        |
| •                                 | 00:10 |       |        | REBOUND (DEF) by BRANUM, BRITTANY      |
|                                   |       |       |        | • • • • • •                            |

#### Southern Arkansas 11, Henderson St. 22

| Daried 1 anly | ln    | Off | 2nd    | Fast  |       |      |                        |
|---------------|-------|-----|--------|-------|-------|------|------------------------|
| Period 1-only | Paint | T/O | Chance | Break | Bench | 3333 |                        |
| SAUW          | 6     | 2   | 2      | 2     | 0     |      | Score tied - 0 times   |
| HSU           | 14    | 3   | 4      | 2     | 6     |      | Lead changed - 0 times |