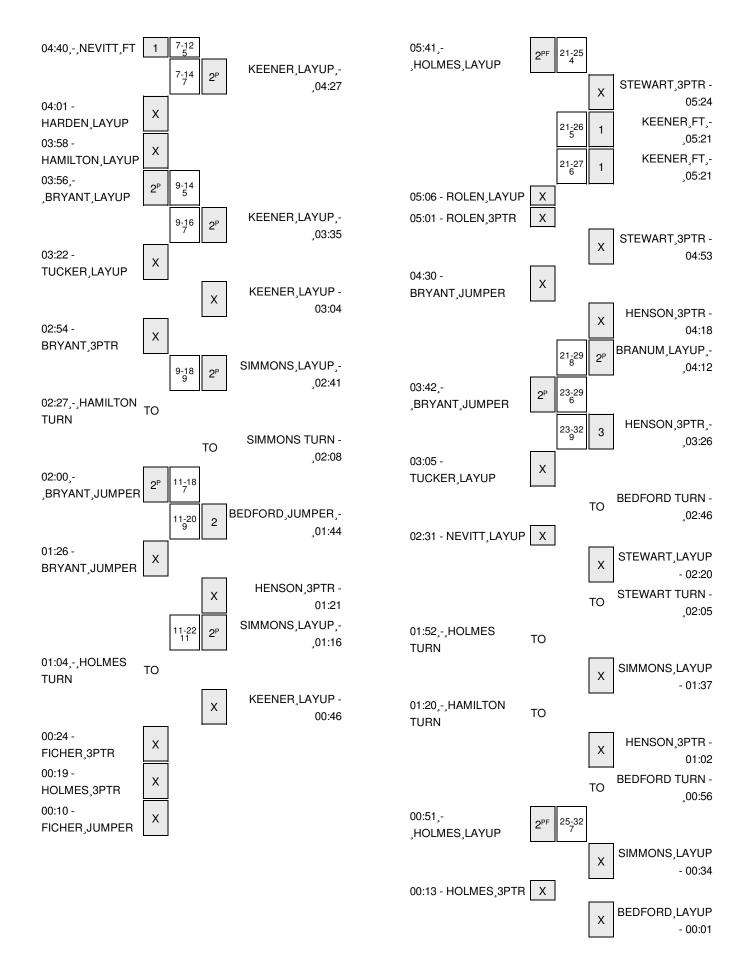

# Southern Arkansas vs Henderson St. 2/11/2016; 5:30 p.m. at Arkadelphia, Ark. - Duke Wells Center Period 2 Play-By-Play

| VISITORS: Southern Arkansas              | Time  | Score | Margin | HOME: Henderson St.                   |
|------------------------------------------|-------|-------|--------|---------------------------------------|
| MISSED 3PTR by FICHER,CAROLINE           | 09:51 |       |        |                                       |
|                                          | 09:51 |       |        | REBOUND (DEF) by KEENER, DULINCIA     |
|                                          | 09:35 |       |        | MISSED LAYUP by STEWART, VICTORIA     |
|                                          | 09:35 |       |        | REBOUND (OFF) by STEWART, VICTORIA    |
|                                          | 09:32 |       |        | MISSED 3PTR by BRANUM, BRITTANY       |
|                                          | 09:32 |       |        | REBOUND (OFF) by WEBER, LEXIS         |
| FOUL by FICHER, CAROLINE                 | 09:26 |       |        |                                       |
|                                          | 09:15 |       |        | MISSED LAYUP by BRANUM, BRITTANY      |
| REBOUND (DEF) by BRYANT,ROSA             | 09:15 |       |        |                                       |
| GOOD! LAYUP by BRYANT,ROSA [FB/PNT]      | 09:09 | 22-13 | H 9    |                                       |
|                                          | 08:50 | 24-13 | H 11   | GOOD! LAYUP by KEENER, DULINCIA [PNT] |
| GOOD! LAYUP by TUCKER,TIERRA [PNT]       | 08:25 | 24-15 | H 9    |                                       |
|                                          | 08:06 |       |        | TURNOVER by HENSON, HALEIGH           |
| STEAL by TUCKER,TIERRA                   | 08:05 |       |        |                                       |
| MISSED LAYUP by TUCKER, TIERRA           | 08:00 |       |        |                                       |
|                                          | 08:00 |       |        | REBOUND (DEF) by WEBER,LEXIS          |
|                                          | 07:50 |       |        | MISSED LAYUP by BRANUM, BRITTANY      |
| BLOCK by BRYANT,ROSA                     | 07:50 |       |        |                                       |
| REBOUND (OFF) by TEAM                    | 07:50 |       |        |                                       |
| SUB IN: ECKERMAN, JASMYN                 | 07:50 |       |        |                                       |
| SUB IN: HAMILTON,ALYSSA                  | 07:50 |       |        |                                       |
| SUB OUT: TUCKER,TIERRA                   | 07:50 |       |        |                                       |
| SUB OUT: BRYANT,ROSA                     | 07:50 |       |        |                                       |
|                                          | 07:50 |       |        | SUB IN: SIMMONS,MAKYNDRA              |
|                                          | 07:50 |       |        | SUB IN: BEDFORD,MOE                   |
|                                          | 07:50 |       |        | SUB OUT: STEWART, VICTORIA            |
|                                          | 07:50 |       |        | SUB OUT: KEENER, DULINCIA             |
| FOUL by HAMILTON, ALYSSA                 | 07:48 |       |        |                                       |
|                                          | 07:48 | 25-15 | H 10   | GOOD! FT by SIMMONS, MAKYNDRA         |
|                                          | 07:48 |       |        | MISSED FT by SIMMONS, MAKYNDRA        |
| REBOUND (DEF) by NEVITT, SHUNTA          | 07:48 |       |        |                                       |
| MISSED 3PTR by FICHER, CAROLINE          | 07:32 |       |        |                                       |
|                                          | 07:32 |       |        | REBOUND (DEF) by WEBER, LEXIS         |
|                                          | 07:22 |       |        | TURNOVER by WEBER, LEXIS              |
| STEAL by FICHER, CAROLINE                | 07:21 |       |        |                                       |
| GOOD! LAYUP by FICHER, CAROLINE [FB/PNT] | 07:17 | 25-17 | H 8    |                                       |
| FOUL by FICHER, CAROLINE                 | 07:05 |       |        |                                       |
| SUB IN: ROLEN,FAITH                      | 07:05 |       |        |                                       |
| SUB OUT: FICHER, CAROLINE                | 07:05 |       |        |                                       |
|                                          | 06:56 |       |        | TURNOVER by BRANUM, BRITTANY          |
| TURNOVER by ECKERMAN, JASMYN             | 06:39 |       |        |                                       |
| FOUL by ECKERMAN, JASMYN                 | 06:39 |       |        |                                       |
|                                          | 06:39 |       |        | SUB IN: KEENER, DULINCIA              |
|                                          | 06:39 |       |        | SUB IN: STEWART, VICTORIA             |
|                                          | 06:39 |       |        | SUB OUT: WEBER,LEXIS                  |
|                                          | 06:39 |       |        | SUB OUT: SIMMONS,MAKYNDRA             |
|                                          | 00.03 |       |        | COB COT: CHIMICING, MARTINETIA        |

| VISITORS: Southern Arkansas                    | Time  | Score | Margin | HOME: Henderson St.                   |
|------------------------------------------------|-------|-------|--------|---------------------------------------|
| REBOUND (DEF) by HAMILTON,ALYSSA               | 06:28 |       |        |                                       |
| TURNOVER by HAMILTON, ALYSSA                   | 06:24 |       |        |                                       |
|                                                | 06:23 |       |        | STEAL by BRANUM, BRITTANY             |
|                                                | 06:20 |       |        | TURNOVER by BRANUM, BRITTANY          |
| STEAL by ECKERMAN, JASMYN                      | 06:19 |       |        |                                       |
| MISSED JUMPER by ECKERMAN, JASMYN              | 06:14 |       |        |                                       |
| REBOUND (OFF) by NEVITT,SHUNTA                 | 06:14 |       |        |                                       |
| GOOD! LAYUP by NEVITT,SHUNTA [PNT]             | 06:11 | 25-19 | H 6    |                                       |
|                                                | 05:54 |       |        | MISSED LAYUP by STEWART, VICTORIA     |
|                                                | 05:54 |       |        | REBOUND (OFF) by KEENER, DULINCIA     |
|                                                | 05:48 |       |        | MISSED 3PTR by BRANUM, BRITTANY       |
| REBOUND (DEF) by HOLMES,SHANA                  | 05:48 |       |        | · <b>,</b> - · ,                      |
| GOOD! LAYUP by HOLMES,SHANA [FB/PNT]           | 05:41 | 25-21 | H 4    |                                       |
| aces. Ever by meaning, environment [1 E/1 141] | 05:24 | 20 21 |        | MISSED 3PTR by STEWART, VICTORIA      |
|                                                | 05:24 |       |        | REBOUND (OFF) by KEENER, DULINCIA     |
| FOUL by ECKERMAN, JASMYN                       | 05:21 |       |        | TIEBOOND (OTT) by NEETNET, BOEINOW    |
| TOOL BY LORETHWAIN, ONG WITH                   | 05:21 | 26-21 | H 5    | GOOD! FT by KEENER, DULINCIA          |
|                                                | 05:21 | 27-21 | H 6    | GOOD! IT BY KEENER, DULINCIA          |
|                                                | 05:21 | 21-21 | по     |                                       |
|                                                |       |       |        | SUB IN: WEBER, LEXIS                  |
| MICOED LAVIED IN DOLEM FAITH                   | 05:21 |       |        | SUB OUT: BRANUM,BRITTANY              |
| MISSED LAYUP by ROLEN,FAITH                    | 05:06 |       |        |                                       |
| REBOUND (OFF) by TEAM                          | 05:06 |       |        |                                       |
| MISSED 3PTR by ROLEN,FAITH                     | 05:01 |       |        |                                       |
|                                                | 05:01 |       |        | REBOUND (DEF) by HENSON,HALEIGH       |
|                                                | 04:53 |       |        | MISSED 3PTR by STEWART, VICTORIA      |
| REBOUND (DEF) by TEAM                          | 04:53 |       |        |                                       |
| TIMEOUT media                                  | 04:49 |       |        |                                       |
| SUB IN: TUCKER,TIERRA                          | 04:49 |       |        |                                       |
| SUB IN: BRYANT,ROSA                            | 04:49 |       |        |                                       |
| SUB OUT: ROLEN,FAITH                           | 04:49 |       |        |                                       |
| SUB OUT: HAMILTON,ALYSSA                       | 04:49 |       |        |                                       |
|                                                | 04:34 |       |        | FOUL by WEBER,LEXIS                   |
|                                                | 04:34 |       |        | SUB IN: BRANUM,BRITTANY               |
|                                                | 04:34 |       |        | SUB OUT: WEBER,LEXIS                  |
| MISSED JUMPER by BRYANT,ROSA                   | 04:30 |       |        |                                       |
|                                                | 04:30 |       |        | REBOUND (DEF) by TEAM                 |
|                                                | 04:18 |       |        | MISSED 3PTR by HENSON,HALEIGH         |
|                                                | 04:18 |       |        | REBOUND (OFF) by KEENER, DULINCIA     |
|                                                | 04:12 | 29-21 | H 8    | GOOD! LAYUP by BRANUM, BRITTANY [PNT] |
|                                                | 04:12 |       |        | ASSIST by KEENER, DULINCIA            |
| GOOD! JUMPER by BRYANT,ROSA [PNT]              | 03:42 | 29-23 | H 6    |                                       |
|                                                | 03:26 | 32-23 | H 9    | GOOD! 3PTR by HENSON,HALEIGH          |
|                                                | 03:26 |       |        | ASSIST by BEDFORD,MOE                 |
|                                                | 03:12 |       |        | FOUL by STEWART, VICTORIA             |
| MISSED LAYUP by TUCKER, TIERRA                 | 03:05 |       |        | •                                     |
| , ,                                            | 03:05 |       |        | REBOUND (DEF) by BEDFORD,MOE          |
|                                                | 02:46 |       |        | TURNOVER by BEDFORD,MOE               |
| MISSED LAYUP by NEVITT,SHUNTA                  | 02:31 |       |        | TOTAL VELL BY DEDITION OF DISTRIBUTE  |
|                                                | 02:31 |       |        | REBOUND (DEF) by BRANUM,BRITTANY      |
|                                                | 02:20 |       |        | MISSED LAYUP by STEWART, VICTORIA     |
|                                                | 02:20 |       |        | REBOUND (OFF) by STEWART, VICTORIA    |
|                                                |       |       |        |                                       |
|                                                | 02:05 |       |        | TURNOVER by STEWART, VICTORIA         |

| VISITORS: Southern Arkansas          | Time  | Score | Margin | HOME: Henderson St.                |
|--------------------------------------|-------|-------|--------|------------------------------------|
| SUB IN: HAMILTON,ALYSSA              | 02:05 |       |        |                                    |
| SUB IN: JORDAN,MAKAILA               | 02:05 |       |        |                                    |
| SUB OUT: BRYANT,ROSA                 | 02:05 |       |        |                                    |
| SUB OUT: NEVITT, SHUNTA              | 02:05 |       |        |                                    |
|                                      | 02:05 |       |        | SUB IN: SIMMONS,MAKYNDRA           |
|                                      | 02:05 |       |        | SUB OUT: BEDFORD,MOE               |
| TURNOVER by HOLMES,SHANA             | 01:52 |       |        |                                    |
|                                      | 01:37 |       |        | MISSED LAYUP by SIMMONS, MAKYNDRA  |
| REBOUND (DEF) by HAMILTON, ALYSSA    | 01:37 |       |        |                                    |
|                                      | 01:35 |       |        | FOUL by STEWART, VICTORIA          |
| TURNOVER by HAMILTON, ALYSSA         | 01:20 |       |        |                                    |
|                                      | 01:20 |       |        | SUB IN: BEDFORD, MOE               |
|                                      | 01:20 |       |        | SUB OUT: STEWART, VICTORIA         |
|                                      | 01:02 |       |        | MISSED 3PTR by HENSON, HALEIGH     |
|                                      | 01:02 |       |        | REBOUND (OFF) by BRANUM, BRITTANY  |
|                                      | 00:56 |       |        | TURNOVER by BEDFORD, MOE           |
| STEAL by HOLMES,SHANA                | 00:55 |       |        |                                    |
| GOOD! LAYUP by HOLMES,SHANA [FB/PNT] | 00:51 | 32-25 | H 7    |                                    |
|                                      | 00:34 |       |        | MISSED LAYUP by SIMMONS, MAKYNDRA  |
| REBOUND (DEF) by HAMILTON, ALYSSA    | 00:34 |       |        |                                    |
| MISSED 3PTR by HOLMES,SHANA          | 00:13 |       |        |                                    |
|                                      | 00:13 |       |        | REBOUND (DEF) by SIMMONS, MAKYNDRA |
|                                      | 00:01 |       |        | MISSED LAYUP by BEDFORD, MOE       |
| BLOCK by HAMILTON, ALYSSA            | 00:01 |       |        |                                    |
| REBOUND (DEF) by HAMILTON, ALYSSA    | 00:00 |       |        |                                    |

### Southern Arkansas 25, Henderson St. 32

| Period 2-only | In<br>Paint | Off<br>T/O | 2nd<br>Chance | Fast<br>Break | Bench | <b>3333</b> |                        |
|---------------|-------------|------------|---------------|---------------|-------|-------------|------------------------|
| SAUW          | 14          | 6          | 2             | 8             | 0     |             | Score tied - 0 times   |
| HSU           | 4           | 0          | 4             | 0             | 1     |             | Lead changed - 0 times |