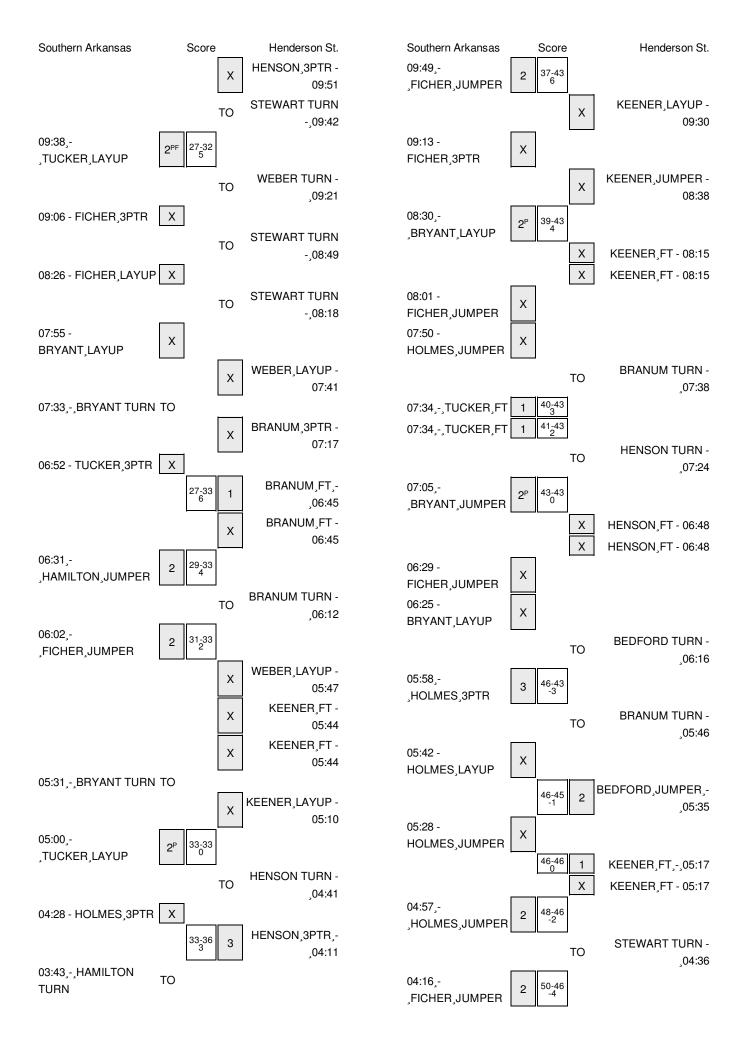

# Southern Arkansas vs Henderson St. 2/11/2016; 5:30 p.m. at Arkadelphia, Ark. - Duke Wells Center Period 2 Play-By-Play

| VISITORS: Southern Arkansas              | Time  | Score | Margin | HOME: Henderson St.                   |
|------------------------------------------|-------|-------|--------|---------------------------------------|
| MISSED 3PTR by FICHER,CAROLINE           | 09:51 |       |        |                                       |
|                                          | 09:51 |       |        | REBOUND (DEF) by KEENER, DULINCIA     |
|                                          | 09:35 |       |        | MISSED LAYUP by STEWART, VICTORIA     |
|                                          | 09:35 |       |        | REBOUND (OFF) by STEWART, VICTORIA    |
|                                          | 09:32 |       |        | MISSED 3PTR by BRANUM, BRITTANY       |
|                                          | 09:32 |       |        | REBOUND (OFF) by WEBER, LEXIS         |
| FOUL by FICHER, CAROLINE                 | 09:26 |       |        |                                       |
|                                          | 09:15 |       |        | MISSED LAYUP by BRANUM, BRITTANY      |
| REBOUND (DEF) by BRYANT,ROSA             | 09:15 |       |        |                                       |
| GOOD! LAYUP by BRYANT,ROSA [FB/PNT]      | 09:09 | 22-13 | H 9    |                                       |
|                                          | 08:50 | 24-13 | H 11   | GOOD! LAYUP by KEENER, DULINCIA [PNT] |
| GOOD! LAYUP by TUCKER,TIERRA [PNT]       | 08:25 | 24-15 | H 9    |                                       |
|                                          | 08:06 |       |        | TURNOVER by HENSON, HALEIGH           |
| STEAL by TUCKER,TIERRA                   | 08:05 |       |        |                                       |
| MISSED LAYUP by TUCKER, TIERRA           | 08:00 |       |        |                                       |
|                                          | 08:00 |       |        | REBOUND (DEF) by WEBER,LEXIS          |
|                                          | 07:50 |       |        | MISSED LAYUP by BRANUM, BRITTANY      |
| BLOCK by BRYANT,ROSA                     | 07:50 |       |        |                                       |
| REBOUND (OFF) by TEAM                    | 07:50 |       |        |                                       |
| SUB IN: ECKERMAN, JASMYN                 | 07:50 |       |        |                                       |
| SUB IN: HAMILTON,ALYSSA                  | 07:50 |       |        |                                       |
| SUB OUT: TUCKER,TIERRA                   | 07:50 |       |        |                                       |
| SUB OUT: BRYANT,ROSA                     | 07:50 |       |        |                                       |
|                                          | 07:50 |       |        | SUB IN: SIMMONS,MAKYNDRA              |
|                                          | 07:50 |       |        | SUB IN: BEDFORD,MOE                   |
|                                          | 07:50 |       |        | SUB OUT: STEWART, VICTORIA            |
|                                          | 07:50 |       |        | SUB OUT: KEENER, DULINCIA             |
| FOUL by HAMILTON, ALYSSA                 | 07:48 |       |        |                                       |
|                                          | 07:48 | 25-15 | H 10   | GOOD! FT by SIMMONS, MAKYNDRA         |
|                                          | 07:48 |       |        | MISSED FT by SIMMONS, MAKYNDRA        |
| REBOUND (DEF) by NEVITT, SHUNTA          | 07:48 |       |        |                                       |
| MISSED 3PTR by FICHER, CAROLINE          | 07:32 |       |        |                                       |
|                                          | 07:32 |       |        | REBOUND (DEF) by WEBER, LEXIS         |
|                                          | 07:22 |       |        | TURNOVER by WEBER, LEXIS              |
| STEAL by FICHER, CAROLINE                | 07:21 |       |        |                                       |
| GOOD! LAYUP by FICHER, CAROLINE [FB/PNT] | 07:17 | 25-17 | H 8    |                                       |
| FOUL by FICHER, CAROLINE                 | 07:05 |       |        |                                       |
| SUB IN: ROLEN,FAITH                      | 07:05 |       |        |                                       |
| SUB OUT: FICHER, CAROLINE                | 07:05 |       |        |                                       |
|                                          | 06:56 |       |        | TURNOVER by BRANUM, BRITTANY          |
| TURNOVER by ECKERMAN, JASMYN             | 06:39 |       |        |                                       |
| FOUL by ECKERMAN, JASMYN                 | 06:39 |       |        |                                       |
|                                          | 06:39 |       |        | SUB IN: KEENER, DULINCIA              |
|                                          | 06:39 |       |        | SUB IN: STEWART, VICTORIA             |
|                                          | 06:39 |       |        | SUB OUT: WEBER,LEXIS                  |
|                                          | 06:39 |       |        | SUB OUT: SIMMONS,MAKYNDRA             |
|                                          | 00.03 |       |        | COB COT: CHIMICING, MARTINETIA        |

| VISITORS: Southern Arkansas                    | Time  | Score | Margin | HOME: Henderson St.                   |
|------------------------------------------------|-------|-------|--------|---------------------------------------|
| REBOUND (DEF) by HAMILTON,ALYSSA               | 06:28 |       |        |                                       |
| TURNOVER by HAMILTON, ALYSSA                   | 06:24 |       |        |                                       |
|                                                | 06:23 |       |        | STEAL by BRANUM, BRITTANY             |
|                                                | 06:20 |       |        | TURNOVER by BRANUM, BRITTANY          |
| STEAL by ECKERMAN, JASMYN                      | 06:19 |       |        |                                       |
| MISSED JUMPER by ECKERMAN, JASMYN              | 06:14 |       |        |                                       |
| REBOUND (OFF) by NEVITT,SHUNTA                 | 06:14 |       |        |                                       |
| GOOD! LAYUP by NEVITT,SHUNTA [PNT]             | 06:11 | 25-19 | H 6    |                                       |
|                                                | 05:54 |       |        | MISSED LAYUP by STEWART, VICTORIA     |
|                                                | 05:54 |       |        | REBOUND (OFF) by KEENER, DULINCIA     |
|                                                | 05:48 |       |        | MISSED 3PTR by BRANUM, BRITTANY       |
| REBOUND (DEF) by HOLMES,SHANA                  | 05:48 |       |        | · <b>,</b> - · ,                      |
| GOOD! LAYUP by HOLMES,SHANA [FB/PNT]           | 05:41 | 25-21 | H 4    |                                       |
| aces. Ever by meaning, environment [1 E/1 141] | 05:24 | 20 21 |        | MISSED 3PTR by STEWART, VICTORIA      |
|                                                | 05:24 |       |        | REBOUND (OFF) by KEENER, DULINCIA     |
| FOUL by ECKERMAN, JASMYN                       | 05:21 |       |        | TIEBOOND (OTT) by NEETNET, BOEINOW    |
| TOOL BY LORETHWAIN, ONG WITH                   | 05:21 | 26-21 | H 5    | GOOD! FT by KEENER, DULINCIA          |
|                                                | 05:21 | 27-21 | H 6    | GOOD! IT BY KEENER, DULINCIA          |
|                                                | 05:21 | 21-21 | по     |                                       |
|                                                |       |       |        | SUB IN: WEBER, LEXIS                  |
| MICOED LAVIED IN DOLEM FAITH                   | 05:21 |       |        | SUB OUT: BRANUM,BRITTANY              |
| MISSED LAYUP by ROLEN,FAITH                    | 05:06 |       |        |                                       |
| REBOUND (OFF) by TEAM                          | 05:06 |       |        |                                       |
| MISSED 3PTR by ROLEN,FAITH                     | 05:01 |       |        |                                       |
|                                                | 05:01 |       |        | REBOUND (DEF) by HENSON,HALEIGH       |
|                                                | 04:53 |       |        | MISSED 3PTR by STEWART, VICTORIA      |
| REBOUND (DEF) by TEAM                          | 04:53 |       |        |                                       |
| TIMEOUT media                                  | 04:49 |       |        |                                       |
| SUB IN: TUCKER,TIERRA                          | 04:49 |       |        |                                       |
| SUB IN: BRYANT,ROSA                            | 04:49 |       |        |                                       |
| SUB OUT: ROLEN,FAITH                           | 04:49 |       |        |                                       |
| SUB OUT: HAMILTON,ALYSSA                       | 04:49 |       |        |                                       |
|                                                | 04:34 |       |        | FOUL by WEBER,LEXIS                   |
|                                                | 04:34 |       |        | SUB IN: BRANUM,BRITTANY               |
|                                                | 04:34 |       |        | SUB OUT: WEBER,LEXIS                  |
| MISSED JUMPER by BRYANT,ROSA                   | 04:30 |       |        |                                       |
|                                                | 04:30 |       |        | REBOUND (DEF) by TEAM                 |
|                                                | 04:18 |       |        | MISSED 3PTR by HENSON,HALEIGH         |
|                                                | 04:18 |       |        | REBOUND (OFF) by KEENER, DULINCIA     |
|                                                | 04:12 | 29-21 | H 8    | GOOD! LAYUP by BRANUM, BRITTANY [PNT] |
|                                                | 04:12 |       |        | ASSIST by KEENER, DULINCIA            |
| GOOD! JUMPER by BRYANT,ROSA [PNT]              | 03:42 | 29-23 | H 6    |                                       |
|                                                | 03:26 | 32-23 | H 9    | GOOD! 3PTR by HENSON,HALEIGH          |
|                                                | 03:26 |       |        | ASSIST by BEDFORD,MOE                 |
|                                                | 03:12 |       |        | FOUL by STEWART, VICTORIA             |
| MISSED LAYUP by TUCKER, TIERRA                 | 03:05 |       |        | •                                     |
| , ,                                            | 03:05 |       |        | REBOUND (DEF) by BEDFORD,MOE          |
|                                                | 02:46 |       |        | TURNOVER by BEDFORD,MOE               |
| MISSED LAYUP by NEVITT,SHUNTA                  | 02:31 |       |        | TOTAL VELL BY DEDITION OF DISTRIBUTE  |
|                                                | 02:31 |       |        | REBOUND (DEF) by BRANUM,BRITTANY      |
|                                                | 02:20 |       |        | MISSED LAYUP by STEWART, VICTORIA     |
|                                                | 02:20 |       |        | REBOUND (OFF) by STEWART, VICTORIA    |
|                                                |       |       |        |                                       |
|                                                | 02:05 |       |        | TURNOVER by STEWART, VICTORIA         |