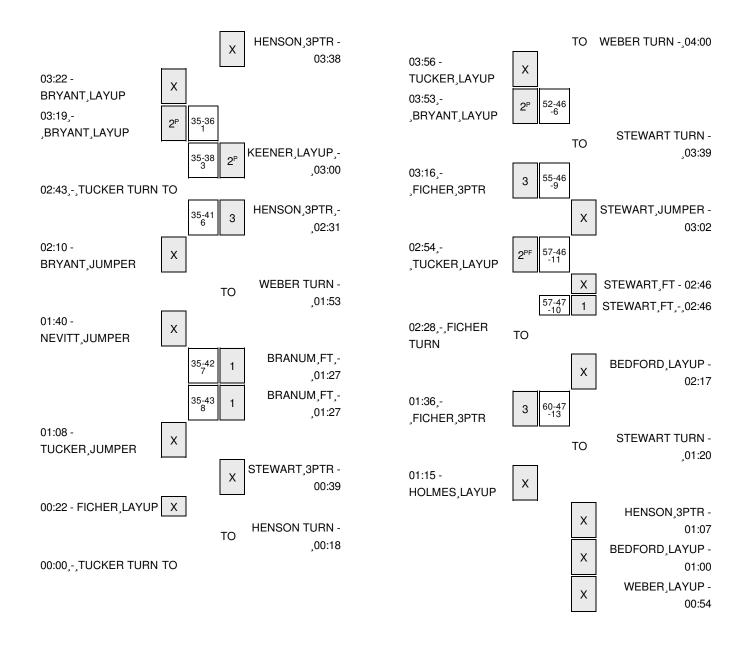

| VISITORS: Southern Arkansas                    | Time  | Score | Margin | HOME: Henderson St.                   |
|------------------------------------------------|-------|-------|--------|---------------------------------------|
| REBOUND (DEF) by HAMILTON,ALYSSA               | 06:28 |       |        |                                       |
| TURNOVER by HAMILTON, ALYSSA                   | 06:24 |       |        |                                       |
|                                                | 06:23 |       |        | STEAL by BRANUM, BRITTANY             |
|                                                | 06:20 |       |        | TURNOVER by BRANUM, BRITTANY          |
| STEAL by ECKERMAN, JASMYN                      | 06:19 |       |        |                                       |
| MISSED JUMPER by ECKERMAN, JASMYN              | 06:14 |       |        |                                       |
| REBOUND (OFF) by NEVITT,SHUNTA                 | 06:14 |       |        |                                       |
| GOOD! LAYUP by NEVITT,SHUNTA [PNT]             | 06:11 | 25-19 | H 6    |                                       |
|                                                | 05:54 |       |        | MISSED LAYUP by STEWART, VICTORIA     |
|                                                | 05:54 |       |        | REBOUND (OFF) by KEENER, DULINCIA     |
|                                                | 05:48 |       |        | MISSED 3PTR by BRANUM, BRITTANY       |
| REBOUND (DEF) by HOLMES,SHANA                  | 05:48 |       |        | · <b>,</b> - · ,                      |
| GOOD! LAYUP by HOLMES,SHANA [FB/PNT]           | 05:41 | 25-21 | H 4    |                                       |
| aces. Ever by meaning, environment [1 E/1 141] | 05:24 | 20 21 |        | MISSED 3PTR by STEWART, VICTORIA      |
|                                                | 05:24 |       |        | REBOUND (OFF) by KEENER, DULINCIA     |
| FOUL by ECKERMAN, JASMYN                       | 05:21 |       |        | TIEBOOND (OTT) by NEETNET, BOEINOW    |
| TOOL BY LORETHWAIN, ONG WITH                   | 05:21 | 26-21 | H 5    | GOOD! FT by KEENER, DULINCIA          |
|                                                | 05:21 | 27-21 | H 6    | GOOD! IT BY KEENER, DULINCIA          |
|                                                | 05:21 | 21-21 | по     |                                       |
|                                                |       |       |        | SUB IN: WEBER, LEXIS                  |
| MICOED LAVIED IN DOLEM FAITH                   | 05:21 |       |        | SUB OUT: BRANUM,BRITTANY              |
| MISSED LAYUP by ROLEN,FAITH                    | 05:06 |       |        |                                       |
| REBOUND (OFF) by TEAM                          | 05:06 |       |        |                                       |
| MISSED 3PTR by ROLEN,FAITH                     | 05:01 |       |        |                                       |
|                                                | 05:01 |       |        | REBOUND (DEF) by HENSON,HALEIGH       |
|                                                | 04:53 |       |        | MISSED 3PTR by STEWART, VICTORIA      |
| REBOUND (DEF) by TEAM                          | 04:53 |       |        |                                       |
| TIMEOUT media                                  | 04:49 |       |        |                                       |
| SUB IN: TUCKER,TIERRA                          | 04:49 |       |        |                                       |
| SUB IN: BRYANT,ROSA                            | 04:49 |       |        |                                       |
| SUB OUT: ROLEN,FAITH                           | 04:49 |       |        |                                       |
| SUB OUT: HAMILTON,ALYSSA                       | 04:49 |       |        |                                       |
|                                                | 04:34 |       |        | FOUL by WEBER,LEXIS                   |
|                                                | 04:34 |       |        | SUB IN: BRANUM,BRITTANY               |
|                                                | 04:34 |       |        | SUB OUT: WEBER,LEXIS                  |
| MISSED JUMPER by BRYANT,ROSA                   | 04:30 |       |        |                                       |
|                                                | 04:30 |       |        | REBOUND (DEF) by TEAM                 |
|                                                | 04:18 |       |        | MISSED 3PTR by HENSON,HALEIGH         |
|                                                | 04:18 |       |        | REBOUND (OFF) by KEENER, DULINCIA     |
|                                                | 04:12 | 29-21 | H 8    | GOOD! LAYUP by BRANUM, BRITTANY [PNT] |
|                                                | 04:12 |       |        | ASSIST by KEENER, DULINCIA            |
| GOOD! JUMPER by BRYANT,ROSA [PNT]              | 03:42 | 29-23 | H 6    |                                       |
|                                                | 03:26 | 32-23 | H 9    | GOOD! 3PTR by HENSON,HALEIGH          |
|                                                | 03:26 |       |        | ASSIST by BEDFORD,MOE                 |
|                                                | 03:12 |       |        | FOUL by STEWART, VICTORIA             |
| MISSED LAYUP by TUCKER, TIERRA                 | 03:05 |       |        | •                                     |
| , ,                                            | 03:05 |       |        | REBOUND (DEF) by BEDFORD,MOE          |
|                                                | 02:46 |       |        | TURNOVER by BEDFORD,MOE               |
| MISSED LAYUP by NEVITT,SHUNTA                  | 02:31 |       |        | TOTAL VELL BY DEDITION OF DISTRIBUTE  |
|                                                | 02:31 |       |        | REBOUND (DEF) by BRANUM,BRITTANY      |
|                                                | 02:20 |       |        | MISSED LAYUP by STEWART, VICTORIA     |
|                                                | 02:20 |       |        | REBOUND (OFF) by STEWART, VICTORIA    |
|                                                |       |       |        |                                       |
|                                                | 02:05 |       |        | TURNOVER by STEWART, VICTORIA         |

| VISITORS: Southern Arkansas          | Time  | Score | Margin | HOME: Henderson St.                |
|--------------------------------------|-------|-------|--------|------------------------------------|
| SUB IN: HAMILTON,ALYSSA              | 02:05 |       |        |                                    |
| SUB IN: JORDAN,MAKAILA               | 02:05 |       |        |                                    |
| SUB OUT: BRYANT,ROSA                 | 02:05 |       |        |                                    |
| SUB OUT: NEVITT, SHUNTA              | 02:05 |       |        |                                    |
|                                      | 02:05 |       |        | SUB IN: SIMMONS,MAKYNDRA           |
|                                      | 02:05 |       |        | SUB OUT: BEDFORD,MOE               |
| TURNOVER by HOLMES,SHANA             | 01:52 |       |        |                                    |
|                                      | 01:37 |       |        | MISSED LAYUP by SIMMONS, MAKYNDRA  |
| REBOUND (DEF) by HAMILTON, ALYSSA    | 01:37 |       |        |                                    |
|                                      | 01:35 |       |        | FOUL by STEWART, VICTORIA          |
| TURNOVER by HAMILTON, ALYSSA         | 01:20 |       |        |                                    |
|                                      | 01:20 |       |        | SUB IN: BEDFORD, MOE               |
|                                      | 01:20 |       |        | SUB OUT: STEWART, VICTORIA         |
|                                      | 01:02 |       |        | MISSED 3PTR by HENSON, HALEIGH     |
|                                      | 01:02 |       |        | REBOUND (OFF) by BRANUM, BRITTANY  |
|                                      | 00:56 |       |        | TURNOVER by BEDFORD, MOE           |
| STEAL by HOLMES,SHANA                | 00:55 |       |        |                                    |
| GOOD! LAYUP by HOLMES,SHANA [FB/PNT] | 00:51 | 32-25 | H 7    |                                    |
|                                      | 00:34 |       |        | MISSED LAYUP by SIMMONS, MAKYNDRA  |
| REBOUND (DEF) by HAMILTON, ALYSSA    | 00:34 |       |        |                                    |
| MISSED 3PTR by HOLMES,SHANA          | 00:13 |       |        |                                    |
|                                      | 00:13 |       |        | REBOUND (DEF) by SIMMONS, MAKYNDRA |
|                                      | 00:01 |       |        | MISSED LAYUP by BEDFORD, MOE       |
| BLOCK by HAMILTON, ALYSSA            | 00:01 |       |        |                                    |
| REBOUND (DEF) by HAMILTON, ALYSSA    | 00:00 |       |        |                                    |