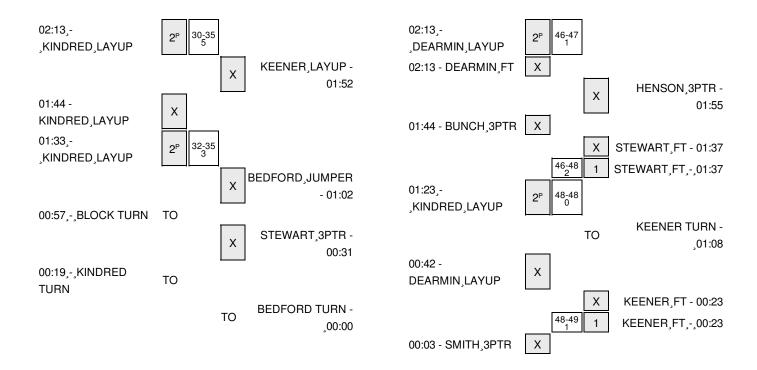

#### Rogers State vs Henderson St. 12/12/2015; 2 p.m. at Arkadelphia, Ark. - Duke Wells Center Period 1 Play-By-Play

| VISITORS: Rogers State               | Time  | Score | Margin | HOME: Henderson St.                     |
|--------------------------------------|-------|-------|--------|-----------------------------------------|
|                                      | 09:51 |       |        | TURNOVER by BEDFORD,MOE                 |
|                                      | 09:51 |       |        | FOUL by BEDFORD,MOE                     |
| GOOD! JUMPER by BLOCK,RACHEL         | 09:40 | 0-2   | V 2    |                                         |
|                                      | 09:27 |       |        | MISSED LAYUP by KEENER, DULINCIA        |
| REBOUND (DEF) by KINDRED, NATASHA    | 09:27 |       |        |                                         |
| MISSED LAYUP by KINDRED, NATASHA     | 09:15 |       |        |                                         |
|                                      | 09:15 |       |        | REBOUND (DEF) by KEENER, DULINCIA       |
|                                      | 08:53 | 3-2   | H 1    | GOOD! 3PTR by HENSON,HALEIGH            |
|                                      | 08:53 |       |        | ASSIST by KEENER, DULINCIA              |
| MISSED JUMPER by BUNCH,KAMI          | 08:38 |       |        |                                         |
|                                      | 08:38 |       |        | REBOUND (DEF) by KEENER, DULINCIA       |
|                                      | 08:25 | 5-2   | H 3    | GOOD! JUMPER by STEWART, VICTORIA [PNT] |
| GOOD! JUMPER by BLOCK, RACHEL        | 08:06 | 5-4   | H 1    |                                         |
|                                      | 07:42 |       |        | MISSED JUMPER by STEWART, VICTORIA      |
| REBOUND (DEF) by GAMBLE, EMILY       | 07:42 |       |        |                                         |
| MISSED LAYUP by BUNCH,KAMI           | 07:34 |       |        |                                         |
|                                      | 07:34 |       |        | BLOCK by STEWART, VICTORIA              |
| REBOUND (OFF) by TEAM                | 07:34 |       |        |                                         |
| FOUL by KINDRED, NATASHA             | 07:26 |       |        |                                         |
|                                      | 07:20 |       |        | TURNOVER by BEDFORD, MOE                |
| STEAL by BLOCK,RACHEL                | 07:19 |       |        |                                         |
| GOOD! LAYUP by BLOCK,RACHEL [FB/PNT] | 07:16 | 5-6   | V 1    |                                         |
|                                      | 06:59 |       |        | TURNOVER by WEBER, LEXIS                |
| STEAL by BUNCH,KAMI                  | 06:57 |       |        |                                         |
| MISSED JUMPER by BUNCH,KAMI          | 06:55 |       |        |                                         |
|                                      | 06:55 |       |        | REBOUND (DEF) by TEAM                   |
|                                      | 06:34 |       |        | MISSED JUMPER by HENSON, HALEIGH        |
| REBOUND (DEF) by SMITH, COURTNEY     | 06:34 |       |        |                                         |
| MISSED JUMPER by BUNCH,KAMI          | 06:22 |       |        |                                         |
|                                      | 06:22 |       |        | REBOUND (DEF) by BRANUM, BRITTANY       |
|                                      | 06:09 |       |        | MISSED 3PTR by STEWART, VICTORIA        |
|                                      | 06:09 |       |        | REBOUND (OFF) by BRANUM, BRITTANY       |
| FOUL by GAMBLE, EMILY                | 06:06 |       |        |                                         |
|                                      | 06:06 | 6-6   | Т      | GOOD! FT by BRANUM, BRITTANY            |
|                                      | 06:06 | 7-6   | H 1    | GOOD! FT by BRANUM, BRITTANY            |
| SUB IN: SCHULDT, LAUREN              | 06:06 |       |        |                                         |
| SUB OUT: KINDRED,NATASHA             | 06:06 |       |        |                                         |
|                                      | 06:06 |       |        | SUB IN: SIMMONS,MAKYNDRA                |
|                                      | 06:06 |       |        | SUB OUT: KEENER, DULINCIA               |
| TURNOVER by SCHULDT, LAUREN          | 05:54 |       |        |                                         |
| FOUL by SCHULDT, LAUREN              | 05:54 |       |        |                                         |
|                                      | 05:45 |       |        | MISSED 3PTR by HENSON, HALEIGH          |
| REBOUND (DEF) by GAMBLE, EMILY       | 05:45 |       |        |                                         |
| TURNOVER by SCHULDT, LAUREN          | 05:32 |       |        |                                         |
| SUB IN: ROBERTS,HEATHER              | 05:32 |       |        |                                         |
| SUB OUT: SMITH, COURTNEY             | 05:32 |       |        |                                         |
|                                      | 05:32 |       |        | SUB IN: KEENER, DULINCIA                |