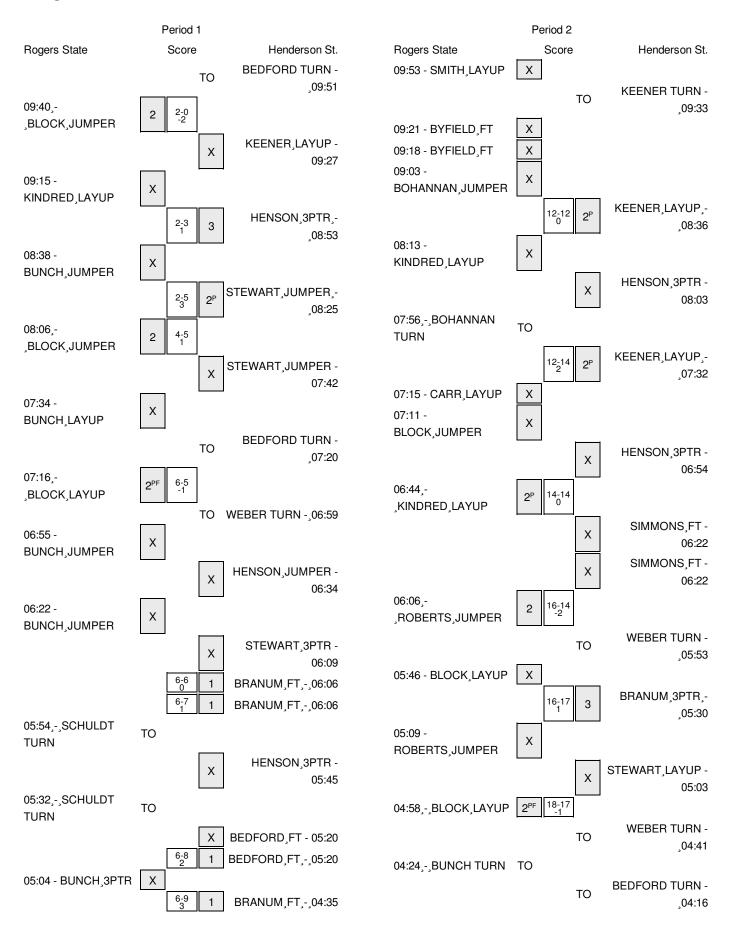

#### Rogers State vs Henderson St. 12/12/2015; 2 p.m. at Arkadelphia, Ark. - Duke Wells Center Period 1 Play-By-Play

| VISITORS: Rogers State               | Time  | Score | Margin | HOME: Henderson St.                     |
|--------------------------------------|-------|-------|--------|-----------------------------------------|
|                                      | 09:51 |       |        | TURNOVER by BEDFORD,MOE                 |
|                                      | 09:51 |       |        | FOUL by BEDFORD,MOE                     |
| GOOD! JUMPER by BLOCK,RACHEL         | 09:40 | 0-2   | V 2    |                                         |
|                                      | 09:27 |       |        | MISSED LAYUP by KEENER, DULINCIA        |
| REBOUND (DEF) by KINDRED, NATASHA    | 09:27 |       |        |                                         |
| MISSED LAYUP by KINDRED, NATASHA     | 09:15 |       |        |                                         |
|                                      | 09:15 |       |        | REBOUND (DEF) by KEENER, DULINCIA       |
|                                      | 08:53 | 3-2   | H 1    | GOOD! 3PTR by HENSON,HALEIGH            |
|                                      | 08:53 |       |        | ASSIST by KEENER, DULINCIA              |
| MISSED JUMPER by BUNCH,KAMI          | 08:38 |       |        |                                         |
|                                      | 08:38 |       |        | REBOUND (DEF) by KEENER, DULINCIA       |
|                                      | 08:25 | 5-2   | H 3    | GOOD! JUMPER by STEWART, VICTORIA [PNT] |
| GOOD! JUMPER by BLOCK, RACHEL        | 08:06 | 5-4   | H 1    |                                         |
|                                      | 07:42 |       |        | MISSED JUMPER by STEWART, VICTORIA      |
| REBOUND (DEF) by GAMBLE, EMILY       | 07:42 |       |        |                                         |
| MISSED LAYUP by BUNCH,KAMI           | 07:34 |       |        |                                         |
|                                      | 07:34 |       |        | BLOCK by STEWART, VICTORIA              |
| REBOUND (OFF) by TEAM                | 07:34 |       |        |                                         |
| FOUL by KINDRED, NATASHA             | 07:26 |       |        |                                         |
|                                      | 07:20 |       |        | TURNOVER by BEDFORD, MOE                |
| STEAL by BLOCK,RACHEL                | 07:19 |       |        |                                         |
| GOOD! LAYUP by BLOCK,RACHEL [FB/PNT] | 07:16 | 5-6   | V 1    |                                         |
|                                      | 06:59 |       |        | TURNOVER by WEBER, LEXIS                |
| STEAL by BUNCH,KAMI                  | 06:57 |       |        |                                         |
| MISSED JUMPER by BUNCH,KAMI          | 06:55 |       |        |                                         |
|                                      | 06:55 |       |        | REBOUND (DEF) by TEAM                   |
|                                      | 06:34 |       |        | MISSED JUMPER by HENSON, HALEIGH        |
| REBOUND (DEF) by SMITH, COURTNEY     | 06:34 |       |        |                                         |
| MISSED JUMPER by BUNCH,KAMI          | 06:22 |       |        |                                         |
|                                      | 06:22 |       |        | REBOUND (DEF) by BRANUM, BRITTANY       |
|                                      | 06:09 |       |        | MISSED 3PTR by STEWART, VICTORIA        |
|                                      | 06:09 |       |        | REBOUND (OFF) by BRANUM, BRITTANY       |
| FOUL by GAMBLE, EMILY                | 06:06 |       |        |                                         |
|                                      | 06:06 | 6-6   | Т      | GOOD! FT by BRANUM, BRITTANY            |
|                                      | 06:06 | 7-6   | H 1    | GOOD! FT by BRANUM, BRITTANY            |
| SUB IN: SCHULDT, LAUREN              | 06:06 |       |        |                                         |
| SUB OUT: KINDRED,NATASHA             | 06:06 |       |        |                                         |
|                                      | 06:06 |       |        | SUB IN: SIMMONS,MAKYNDRA                |
|                                      | 06:06 |       |        | SUB OUT: KEENER, DULINCIA               |
| TURNOVER by SCHULDT, LAUREN          | 05:54 |       |        |                                         |
| FOUL by SCHULDT, LAUREN              | 05:54 |       |        |                                         |
|                                      | 05:45 |       |        | MISSED 3PTR by HENSON, HALEIGH          |
| REBOUND (DEF) by GAMBLE, EMILY       | 05:45 |       |        |                                         |
| TURNOVER by SCHULDT, LAUREN          | 05:32 |       |        |                                         |
| SUB IN: ROBERTS,HEATHER              | 05:32 |       |        |                                         |
| SUB OUT: SMITH, COURTNEY             | 05:32 |       |        |                                         |
|                                      | 05:32 |       |        | SUB IN: KEENER, DULINCIA                |