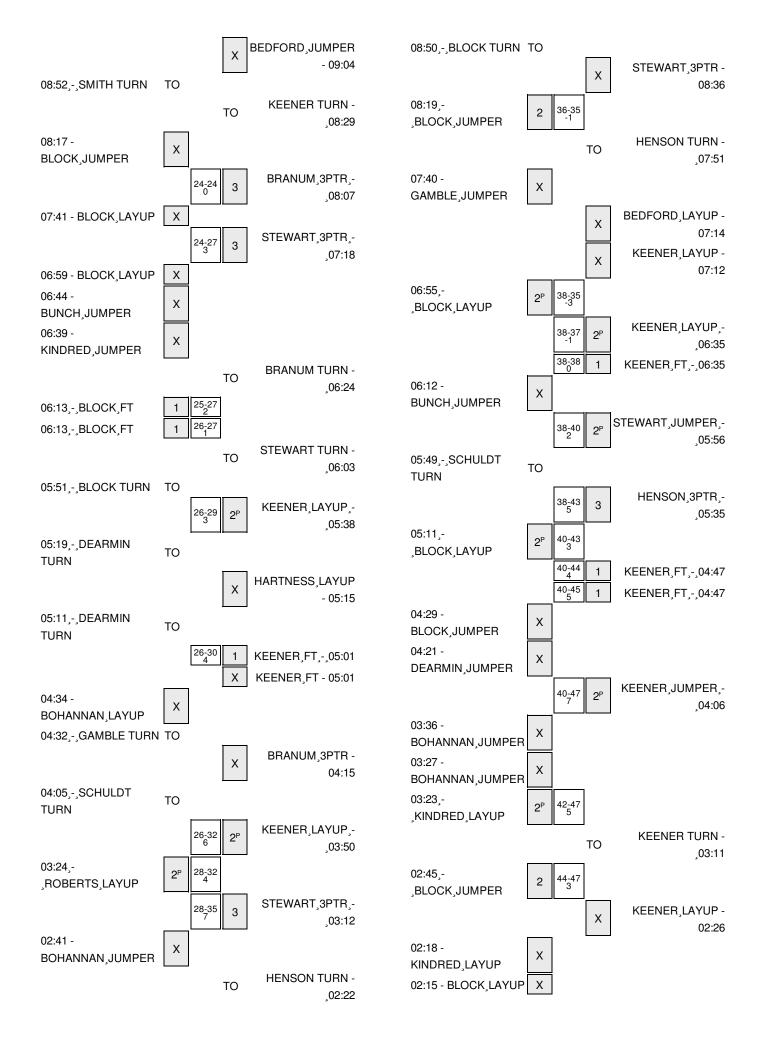

#### Rogers State vs Henderson St. 12/12/2015; 2 p.m. at Arkadelphia, Ark. - Duke Wells Center Period 1 Play-By-Play

| VISITORS: Rogers State               | Time  | Score | Margin | HOME: Henderson St.                     |
|--------------------------------------|-------|-------|--------|-----------------------------------------|
|                                      | 09:51 |       |        | TURNOVER by BEDFORD,MOE                 |
|                                      | 09:51 |       |        | FOUL by BEDFORD,MOE                     |
| GOOD! JUMPER by BLOCK,RACHEL         | 09:40 | 0-2   | V 2    |                                         |
|                                      | 09:27 |       |        | MISSED LAYUP by KEENER, DULINCIA        |
| REBOUND (DEF) by KINDRED, NATASHA    | 09:27 |       |        |                                         |
| MISSED LAYUP by KINDRED, NATASHA     | 09:15 |       |        |                                         |
|                                      | 09:15 |       |        | REBOUND (DEF) by KEENER, DULINCIA       |
|                                      | 08:53 | 3-2   | H 1    | GOOD! 3PTR by HENSON,HALEIGH            |
|                                      | 08:53 |       |        | ASSIST by KEENER, DULINCIA              |
| MISSED JUMPER by BUNCH,KAMI          | 08:38 |       |        |                                         |
|                                      | 08:38 |       |        | REBOUND (DEF) by KEENER, DULINCIA       |
|                                      | 08:25 | 5-2   | H 3    | GOOD! JUMPER by STEWART, VICTORIA [PNT] |
| GOOD! JUMPER by BLOCK, RACHEL        | 08:06 | 5-4   | H 1    |                                         |
|                                      | 07:42 |       |        | MISSED JUMPER by STEWART, VICTORIA      |
| REBOUND (DEF) by GAMBLE, EMILY       | 07:42 |       |        |                                         |
| MISSED LAYUP by BUNCH,KAMI           | 07:34 |       |        |                                         |
|                                      | 07:34 |       |        | BLOCK by STEWART, VICTORIA              |
| REBOUND (OFF) by TEAM                | 07:34 |       |        |                                         |
| FOUL by KINDRED, NATASHA             | 07:26 |       |        |                                         |
|                                      | 07:20 |       |        | TURNOVER by BEDFORD, MOE                |
| STEAL by BLOCK,RACHEL                | 07:19 |       |        |                                         |
| GOOD! LAYUP by BLOCK,RACHEL [FB/PNT] | 07:16 | 5-6   | V 1    |                                         |
|                                      | 06:59 |       |        | TURNOVER by WEBER, LEXIS                |
| STEAL by BUNCH,KAMI                  | 06:57 |       |        |                                         |
| MISSED JUMPER by BUNCH,KAMI          | 06:55 |       |        |                                         |
|                                      | 06:55 |       |        | REBOUND (DEF) by TEAM                   |
|                                      | 06:34 |       |        | MISSED JUMPER by HENSON, HALEIGH        |
| REBOUND (DEF) by SMITH, COURTNEY     | 06:34 |       |        |                                         |
| MISSED JUMPER by BUNCH,KAMI          | 06:22 |       |        |                                         |
|                                      | 06:22 |       |        | REBOUND (DEF) by BRANUM, BRITTANY       |
|                                      | 06:09 |       |        | MISSED 3PTR by STEWART, VICTORIA        |
|                                      | 06:09 |       |        | REBOUND (OFF) by BRANUM, BRITTANY       |
| FOUL by GAMBLE, EMILY                | 06:06 |       |        |                                         |
|                                      | 06:06 | 6-6   | Т      | GOOD! FT by BRANUM, BRITTANY            |
|                                      | 06:06 | 7-6   | H 1    | GOOD! FT by BRANUM, BRITTANY            |
| SUB IN: SCHULDT, LAUREN              | 06:06 |       |        |                                         |
| SUB OUT: KINDRED,NATASHA             | 06:06 |       |        |                                         |
|                                      | 06:06 |       |        | SUB IN: SIMMONS,MAKYNDRA                |
|                                      | 06:06 |       |        | SUB OUT: KEENER, DULINCIA               |
| TURNOVER by SCHULDT, LAUREN          | 05:54 |       |        |                                         |
| FOUL by SCHULDT, LAUREN              | 05:54 |       |        |                                         |
|                                      | 05:45 |       |        | MISSED 3PTR by HENSON, HALEIGH          |
| REBOUND (DEF) by GAMBLE, EMILY       | 05:45 |       |        |                                         |
| TURNOVER by SCHULDT, LAUREN          | 05:32 |       |        |                                         |
| SUB IN: ROBERTS,HEATHER              | 05:32 |       |        |                                         |
| SUB OUT: SMITH, COURTNEY             | 05:32 |       |        |                                         |
|                                      | 05:32 |       |        | SUB IN: KEENER, DULINCIA                |