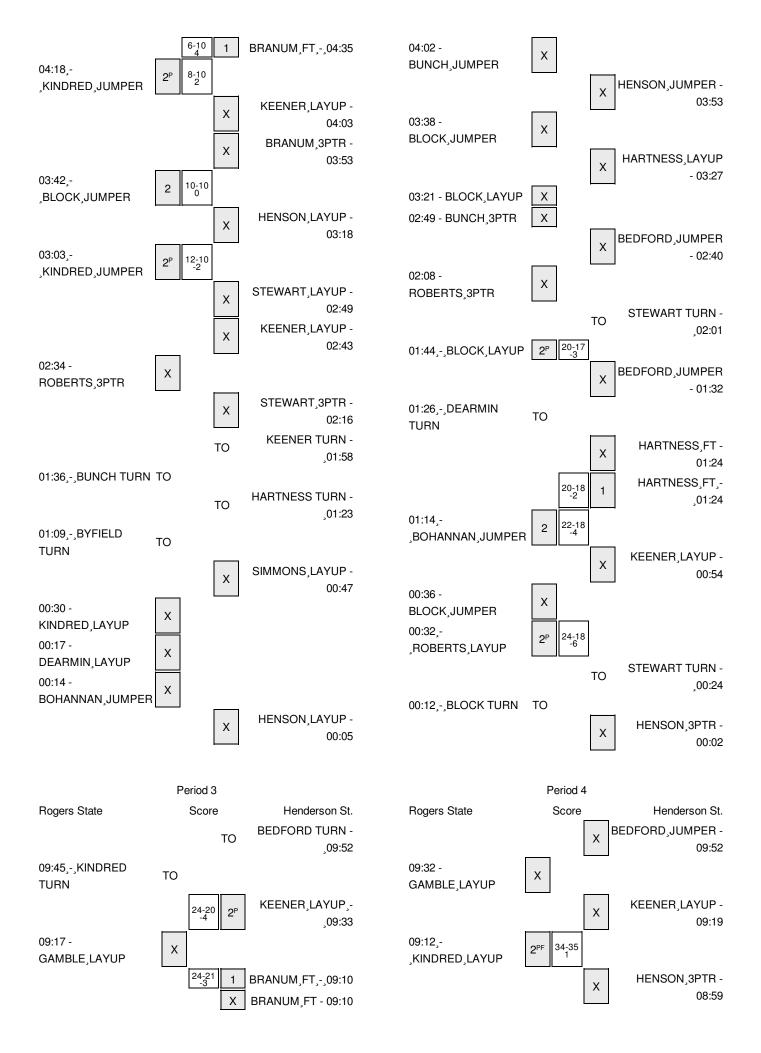

#### Rogers State vs Henderson St. 12/12/2015; 2 p.m. at Arkadelphia, Ark. - Duke Wells Center Period 1 Play-By-Play

| VISITORS: Rogers State               | Time  | Score | Margin | HOME: Henderson St.                     |
|--------------------------------------|-------|-------|--------|-----------------------------------------|
|                                      | 09:51 |       |        | TURNOVER by BEDFORD,MOE                 |
|                                      | 09:51 |       |        | FOUL by BEDFORD,MOE                     |
| GOOD! JUMPER by BLOCK,RACHEL         | 09:40 | 0-2   | V 2    |                                         |
|                                      | 09:27 |       |        | MISSED LAYUP by KEENER, DULINCIA        |
| REBOUND (DEF) by KINDRED, NATASHA    | 09:27 |       |        |                                         |
| MISSED LAYUP by KINDRED, NATASHA     | 09:15 |       |        |                                         |
|                                      | 09:15 |       |        | REBOUND (DEF) by KEENER, DULINCIA       |
|                                      | 08:53 | 3-2   | H 1    | GOOD! 3PTR by HENSON,HALEIGH            |
|                                      | 08:53 |       |        | ASSIST by KEENER, DULINCIA              |
| MISSED JUMPER by BUNCH,KAMI          | 08:38 |       |        |                                         |
|                                      | 08:38 |       |        | REBOUND (DEF) by KEENER, DULINCIA       |
|                                      | 08:25 | 5-2   | H 3    | GOOD! JUMPER by STEWART, VICTORIA [PNT] |
| GOOD! JUMPER by BLOCK, RACHEL        | 08:06 | 5-4   | H 1    |                                         |
|                                      | 07:42 |       |        | MISSED JUMPER by STEWART, VICTORIA      |
| REBOUND (DEF) by GAMBLE, EMILY       | 07:42 |       |        |                                         |
| MISSED LAYUP by BUNCH,KAMI           | 07:34 |       |        |                                         |
|                                      | 07:34 |       |        | BLOCK by STEWART, VICTORIA              |
| REBOUND (OFF) by TEAM                | 07:34 |       |        |                                         |
| FOUL by KINDRED, NATASHA             | 07:26 |       |        |                                         |
|                                      | 07:20 |       |        | TURNOVER by BEDFORD, MOE                |
| STEAL by BLOCK,RACHEL                | 07:19 |       |        |                                         |
| GOOD! LAYUP by BLOCK,RACHEL [FB/PNT] | 07:16 | 5-6   | V 1    |                                         |
|                                      | 06:59 |       |        | TURNOVER by WEBER, LEXIS                |
| STEAL by BUNCH,KAMI                  | 06:57 |       |        |                                         |
| MISSED JUMPER by BUNCH,KAMI          | 06:55 |       |        |                                         |
|                                      | 06:55 |       |        | REBOUND (DEF) by TEAM                   |
|                                      | 06:34 |       |        | MISSED JUMPER by HENSON, HALEIGH        |
| REBOUND (DEF) by SMITH, COURTNEY     | 06:34 |       |        |                                         |
| MISSED JUMPER by BUNCH,KAMI          | 06:22 |       |        |                                         |
|                                      | 06:22 |       |        | REBOUND (DEF) by BRANUM, BRITTANY       |
|                                      | 06:09 |       |        | MISSED 3PTR by STEWART, VICTORIA        |
|                                      | 06:09 |       |        | REBOUND (OFF) by BRANUM, BRITTANY       |
| FOUL by GAMBLE, EMILY                | 06:06 |       |        |                                         |
|                                      | 06:06 | 6-6   | Т      | GOOD! FT by BRANUM, BRITTANY            |
|                                      | 06:06 | 7-6   | H 1    | GOOD! FT by BRANUM, BRITTANY            |
| SUB IN: SCHULDT, LAUREN              | 06:06 |       |        |                                         |
| SUB OUT: KINDRED,NATASHA             | 06:06 |       |        |                                         |
|                                      | 06:06 |       |        | SUB IN: SIMMONS,MAKYNDRA                |
|                                      | 06:06 |       |        | SUB OUT: KEENER, DULINCIA               |
| TURNOVER by SCHULDT, LAUREN          | 05:54 |       |        |                                         |
| FOUL by SCHULDT, LAUREN              | 05:54 |       |        |                                         |
|                                      | 05:45 |       |        | MISSED 3PTR by HENSON, HALEIGH          |
| REBOUND (DEF) by GAMBLE, EMILY       | 05:45 |       |        |                                         |
| TURNOVER by SCHULDT, LAUREN          | 05:32 |       |        |                                         |
| SUB IN: ROBERTS,HEATHER              | 05:32 |       |        |                                         |
| SUB OUT: SMITH, COURTNEY             | 05:32 |       |        |                                         |
|                                      | 05:32 |       |        | SUB IN: KEENER, DULINCIA                |