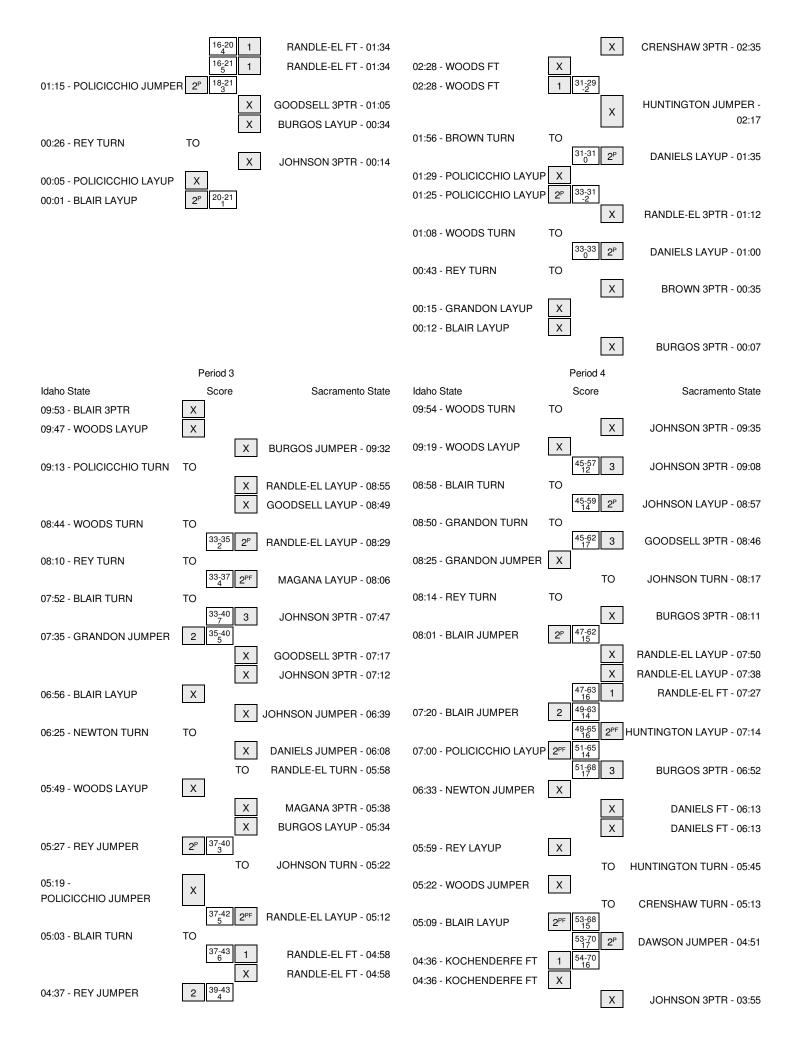

Officials: Kyle Bacon, Josh Rombach, Evan Sharples Technical Fouls: Idaho State- None. Sacramento State- None. Attendance: 0

| Score by periods | 1st | 2nd | 3rd | 4th | Total |
|------------------|-----|-----|-----|-----|-------|
| Idaho State      | 20  | 13  | 12  | 17  | 62    |
| Sacramento State | 21  | 12  | 21  | 29  | 83    |

Last FG - ISU 4th-00:42, SAC 4th-03:16. Largest lead - Idaho State by 3 1st-08:00; Sacramento State by 22 4th-01:25 ISU led for 5:49. SAC led for 30:23. Game was tied for 3:48.

|        | In    | Off        | 2nd           | Fast          |       |
|--------|-------|------------|---------------|---------------|-------|
| Points | Paint | Off<br>T/O | 2nd<br>Chance | Fast<br>Break | Bench |
| ISU    | 38    | 8          | 16            | 4             | 9     |
| SAC    | 28    | 29         | 16            | 10            | 16    |

Score tied - 5 times Lead changed - 6 times