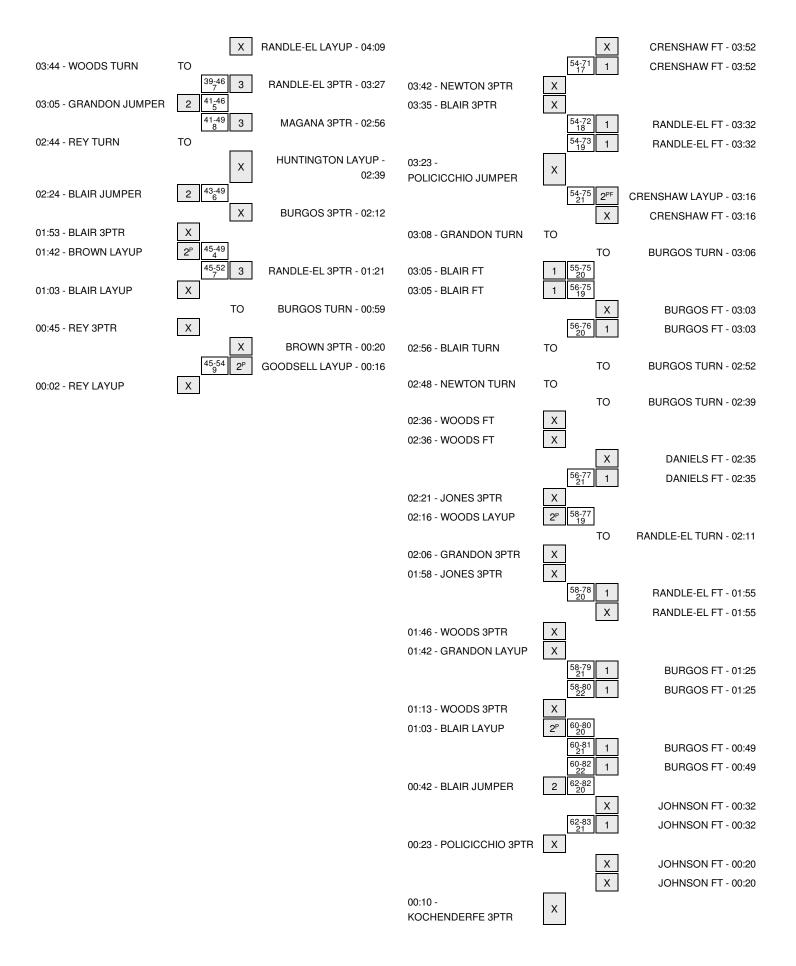

Officials: Kyle Bacon, Josh Rombach, Evan Sharples Technical Fouls: Idaho State- None. Sacramento State- None. Attendance: 0

| Score by periods | 1st | 2nd | 3rd | 4th | Total |
|------------------|-----|-----|-----|-----|-------|
| Idaho State      | 20  | 13  | 12  | 17  | 62    |
| Sacramento State | 21  | 12  | 21  | 29  | 83    |

Last FG - ISU 4th-00:42, SAC 4th-03:16. Largest lead - Idaho State by 3 1st-08:00; Sacramento State by 22 4th-01:25 ISU led for 5:49. SAC led for 30:23. Game was tied for 3:48.

|        | In    | Off        | 2nd           | Fast          |       |
|--------|-------|------------|---------------|---------------|-------|
| Points | Paint | Off<br>T/O | 2nd<br>Chance | Fast<br>Break | Bench |
| ISU    | 38    | 8          | 16            | 4             | 9     |
| SAC    | 28    | 29         | 16            | 10            | 16    |

Score tied - 5 times Lead changed - 6 times