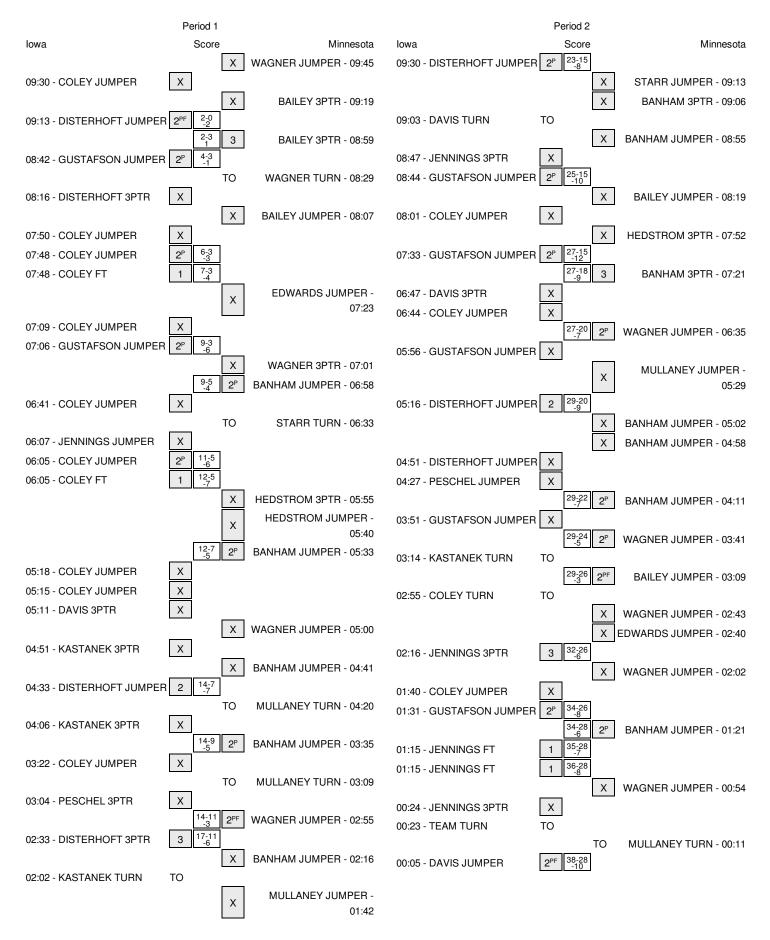

#### Iowa vs Minnesota 2/15/2016; 7:00 PM at Minneapolis, Minn. (Williams Arena) Period 1 Play-By-Play

| VISITORS: Iowa                              | Time  | Score | Margin | HOME: Minnesota                          |
|---------------------------------------------|-------|-------|--------|------------------------------------------|
| SUB IN: COLEY,CHASE                         | 10:00 |       | -      |                                          |
| SUB IN: GUSTAFSON,MEGAN                     | 10:00 |       |        |                                          |
| SUB IN: DISTERHOFT,ALLY                     | 10:00 |       |        |                                          |
| SUB IN: DAVIS,TANIA                         | 10:00 |       |        |                                          |
| SUB IN: JENNINGS, WHITNEY                   | 10:00 |       |        |                                          |
|                                             | 10:00 |       |        | SUB IN: LAMKE, ANNALESE                  |
|                                             | 10:00 |       |        | SUB IN: BANHAM,RACHEL                    |
|                                             | 10:00 |       |        | SUB IN: STARR,ALLINA                     |
|                                             | 10:00 |       |        | SUB IN: BAILEY,MIKAYLA                   |
|                                             | 10:00 |       |        | SUB IN: WAGNER,CARLIE                    |
|                                             | 09:45 |       |        | MISSED JUMPER by WAGNER,CARLIE           |
| REBOUND (DEF) by JENNINGS, WHITNEY          | 09:43 |       |        | MIGGED COMIT ETT BY WITCHTE, OTHER       |
| MISSED JUMPER by COLEY, CHASE               | 09:30 |       |        |                                          |
| WIGGED JOINI EIT BY COLET, GITAGE           | 09:28 |       |        | DEPOLIND (DEE) by BANHAM BACHEL          |
|                                             | 09.28 |       |        | REBOUND (DEF) by BANHAM,RACHEL           |
| DEDOLIND (DEE) by CHISTATSON MECAN          |       |       |        | MISSED 3PTR by BAILEY,MIKAYLA            |
| REBOUND (DEF) by GUSTAFSON,MEGAN            | 09:17 |       |        |                                          |
| GOOD! JUMPER by DISTERHOFT,ALLY [FB/PNT]    | 09:13 | 0-2   | V 2    |                                          |
| ASSIST by DAVIS,TANIA                       | 09:13 |       |        |                                          |
|                                             | 08:59 | 3-2   | H 1    | GOOD! 3PTR by BAILEY,MIKAYLA             |
|                                             | 08:59 |       |        | ASSIST by WAGNER,CARLIE                  |
| GOOD! JUMPER by GUSTAFSON, MEGAN [PNT]      | 08:42 | 3-4   | V 1    |                                          |
| ASSIST by COLEY,CHASE                       | 08:42 |       |        |                                          |
|                                             | 08:29 |       |        | TURNOVER by WAGNER, CARLIE               |
|                                             | 08:29 |       |        | SUB IN: EDWARDS,JESSIE                   |
|                                             | 08:29 |       |        | SUB OUT: LAMKE,ANNALESE                  |
| MISSED 3PTR by DISTERHOFT,ALLY              | 08:16 |       |        |                                          |
|                                             | 08:14 |       |        | REBOUND (DEF) by STARR, ALLINA           |
|                                             | 08:07 |       |        | MISSED JUMPER by BAILEY, MIKAYLA         |
| REBOUND (DEF) by GUSTAFSON,MEGAN            | 08:05 |       |        |                                          |
| MISSED JUMPER by COLEY, CHASE               | 07:50 |       |        |                                          |
|                                             | 07:50 |       |        | BLOCK by EDWARDS,JESSIE                  |
| REBOUND (OFF) by COLEY, CHASE               | 07:49 |       |        |                                          |
| GOOD! JUMPER by COLEY, CHASE [PNT]          | 07:48 | 3-6   | V 3    |                                          |
|                                             | 07:48 |       |        | FOUL by BANHAM, RACHEL                   |
| GOOD! FT by COLEY,CHASE                     | 07:48 | 3-7   | V 4    | . • • • • • • • • • • • • • • • • • • •  |
| GOOD. IT BY GOLL I, OF MICE                 | 07:23 | 0,    | · ·    | MISSED JUMPER by EDWARDS, JESSIE         |
| REBOUND (DEF) by COLEY, CHASE               | 07:21 |       |        | MIGGED COMIT ETT SJ ED TVI II DO, GEGOLE |
| MISSED JUMPER by COLEY, CHASE               | 07:21 |       |        |                                          |
| REBOUND (OFF) by GUSTAFSON,MEGAN            | 07:07 |       |        |                                          |
| GOOD! JUMPER by GUSTAFSON,MEGAN [PNT]       | 07:06 | 3-9   | V 6    |                                          |
| GOOD: JOINT ETT BY GOSTAT SON, MEGAN [T NT] | 07:00 | 3-9   | VO     | MISSED 3PTR by WAGNER,CARLIE             |
|                                             | 06:59 |       |        | •                                        |
|                                             |       | F 0   | V/ 4   | REBOUND (OFF) by BANHAM,RACHEL           |
| MICOED HIMDED L. COLEY CHACE                | 06:58 | 5-9   | V 4    | GOOD! JUMPER by BANHAM,RACHEL [PNT]      |
| MISSED JUMPER by COLEY,CHASE                | 06:41 |       |        | DEDOUND (DEE) LOTADD ALLINA              |
|                                             | 06:39 |       |        | REBOUND (DEF) by STARR,ALLINA            |
|                                             | 06:33 |       |        | TURNOVER by STARR,ALLINA                 |
|                                             | 06:33 |       |        | SUB IN: HEDSTROM, JOANNA                 |
|                                             | 06:33 |       |        | SUB IN: BARNES,KARLEY                    |
|                                             | 06:33 |       |        | SUB OUT: EDWARDS,JESSIE                  |
|                                             | 06:33 |       |        | SUB OUT: STARR,ALLINA                    |
|                                             | 06:17 |       |        | FOUL by HEDSTROM, JOANNA                 |
| MISSED JUMPER by JENNINGS, WHITNEY          | 06:07 |       |        |                                          |
| REBOUND (OFF) by COLEY, CHASE               | 06:06 |       |        |                                          |

| VISITORS: Iowa                     | Time                    | Score | Margin | HOME: Minnesota                         |
|------------------------------------|-------------------------|-------|--------|-----------------------------------------|
| GOOD! JUMPER by COLEY, CHASE [PNT] | 06:05                   | 5-11  | V 6    |                                         |
|                                    | 06:05                   |       |        | SUB IN: EDWARDS,JESSIE                  |
|                                    | 06:05                   |       |        | SUB OUT: BARNES,KARLEY                  |
|                                    | 06:05                   |       |        | FOUL by BARNES,KARLEY                   |
| GOOD! FT by COLEY,CHASE            | 06:05                   | 5-12  | V 7    |                                         |
| SUB IN: KASTANEK,ALEXA             | 06:05                   |       |        |                                         |
| SUB OUT: JENNINGS, WHITNEY         | 06:05                   |       |        |                                         |
|                                    | 05:55                   |       |        | MISSED 3PTR by HEDSTROM, JOANNA         |
|                                    | 05:53                   |       |        | REBOUND (OFF) by EDWARDS, JESSIE        |
| FOUL by GUSTAFSON, MEGAN           | 05:53                   |       |        |                                         |
|                                    | 05:53                   |       |        | SUB IN: MULLANEY, SHAYNE                |
|                                    | 05:53                   |       |        | SUB OUT: BAILEY,MIKAYLA                 |
|                                    | 05:40                   |       |        | MISSED JUMPER by HEDSTROM, JOANNA       |
|                                    | 05:38                   |       |        | REBOUND (OFF) by TEAM                   |
|                                    | 05:38                   |       |        | SUB IN: JOHNSON,KYNADI                  |
|                                    | 05:38                   |       |        | SUB OUT: EDWARDS, JESSIE                |
| SUB OUT: GUSTAFSON,MEGAN           | 05:38                   |       |        |                                         |
| SUB IN: PESCHEL,KALI               | 05:38                   |       |        |                                         |
|                                    | 05:33                   | 7-12  | V 5    | GOOD! JUMPER by BANHAM, RACHEL [PNT]    |
|                                    | 05:33                   |       |        | ASSIST by MULLANEY,SHAYNE               |
| MISSED JUMPER by COLEY, CHASE      | 05:18                   |       |        | •                                       |
| REBOUND (OFF) by COLEY, CHASE      | 05:16                   |       |        |                                         |
| MISSED JUMPER by COLEY, CHASE      | 05:15                   |       |        |                                         |
| REBOUND (OFF) by COLEY,CHASE       | 05:13                   |       |        |                                         |
| MISSED 3PTR by DAVIS,TANIA         | 05:11                   |       |        |                                         |
| inicolo di Titoj Britio, iritiri   | 05:09                   |       |        | REBOUND (DEF) by BANHAM,RACHEL          |
|                                    | 05:00                   |       |        | MISSED JUMPER by WAGNER, CARLIE         |
| REBOUND (DEF) by DISTERHOFT, ALLY  | 04:58                   |       |        | MIOOED TOWN EIT BY WAGNETT, OATTELE     |
| MISSED 3PTR by KASTANEK,ALEXA      | 04:50                   |       |        |                                         |
| WIGGED OF TH DY RASTANEN, ALEXA    | 04:31                   |       |        | REBOUND (DEF) by BANHAM,RACHEL          |
|                                    | 04:49                   |       |        | MISSED JUMPER by BANHAM,RACHEL          |
| DEDOLIND (DEE) by COLEY CHACE      | -                       |       |        | MISSED JUMPER BY BANNAM, RACHEL         |
| REBOUND (DEF) by COLEY, CHASE      | 04:39                   | 7.44  | \/ 7   |                                         |
| GOOD! JUMPER by DISTERHOFT, ALLY   | 04:33                   | 7-14  | V 7    |                                         |
| ASSIST by PESCHEL,KALI             | 04:33                   |       |        | TURNOVER LANGUE AND COLONIA             |
|                                    | 04:20                   |       |        | TURNOVER by MULLANEY,SHAYNE             |
| MICOSED ORTEL MAGTANISMALISMA      | 04:20                   |       |        | TIMEOUT MEDIA                           |
| MISSED 3PTR by KASTANEK,ALEXA      | 04:06                   |       |        |                                         |
|                                    | 04:04                   |       |        | REBOUND (DEF) by EDWARDS,JESSIE         |
| FOUL by PESCHEL,KALI               | 04:04                   |       |        |                                         |
|                                    | 03:35                   | 9-14  | V 5    | GOOD! JUMPER by BANHAM,RACHEL [PNT]     |
| MISSED JUMPER by COLEY, CHASE      | 03:22                   |       |        |                                         |
|                                    | 03:20                   |       |        | REBOUND (DEF) by WAGNER, CARLIE         |
|                                    | 03:09                   |       |        | TURNOVER by MULLANEY,SHAYNE             |
| STEAL by DISTERHOFT,ALLY           | 03:09                   |       |        |                                         |
| MISSED 3PTR by PESCHEL,KALI        | 03:04                   |       |        |                                         |
|                                    | 03:02                   |       |        | REBOUND (DEF) by BANHAM,RACHEL          |
|                                    | 02:55                   | 11-14 | V 3    | GOOD! JUMPER by WAGNER, CARLIE [FB/PNT] |
|                                    | 02:55                   |       |        | ASSIST by BANHAM,RACHEL                 |
| GOOD! 3PTR by DISTERHOFT,ALLY      | 02:33                   | 11-17 | V 6    |                                         |
|                                    | 02:16                   |       |        | MISSED JUMPER by BANHAM, RACHEL         |
| REBOUND (DEF) by COLEY,CHASE       | 02:14                   |       |        |                                         |
| TURNOVER by KASTANEK,ALEXA         | 02:02                   |       |        |                                         |
| SUB OUT: KASTANEK,ALEXA            | 02:02                   |       |        |                                         |
| SUB OUT: COLEY,CHASE               | 02:02                   |       |        |                                         |
| SUB IN: GUSTAFSON,MEGAN            | 02:02                   |       |        |                                         |
| SUB IN: JENNINGS, WHITNEY          | 02:02                   |       |        |                                         |
| SUB IN: BUTTENHAM, CHRISTINA       |                         |       |        |                                         |
| ·                                  |                         |       |        |                                         |
| ·                                  | 02:02<br>02:02<br>02:02 |       |        |                                         |

| VISITORS: Iowa                        | Time  | Score | Margin | HOME: Minnesota                      |
|---------------------------------------|-------|-------|--------|--------------------------------------|
|                                       | 02:02 |       |        | SUB OUT: BANHAM,RACHEL               |
|                                       | 02:02 |       |        | SUB OUT: EDWARDS, JESSIE             |
|                                       | 02:02 |       |        | SUB IN: STARR,ALLINA                 |
|                                       | 02:02 |       |        | SUB OUT: HEDSTROM, JOANNA            |
|                                       | 02:02 |       |        | SUB IN: BAILEY,MIKAYLA               |
|                                       | 02:02 |       |        | SUB IN: BARNES,KARLEY                |
|                                       | 01:42 |       |        | MISSED JUMPER by MULLANEY, SHAYNE    |
| REBOUND (DEF) by GUSTAFSON, MEGAN     | 01:40 |       |        |                                      |
|                                       | 01:32 |       |        | SUB IN: EDWARDS, JESSIE              |
|                                       | 01:32 |       |        | SUB OUT: BARNES,KARLEY               |
|                                       | 01:32 |       |        | SUB IN: BANHAM,RACHEL                |
|                                       | 01:32 |       |        | SUB OUT: MULLANEY,SHAYNE             |
|                                       | 01:32 |       |        | FOUL by BARNES,KARLEY                |
| GOOD! FT by DAVIS,TANIA               | 01:32 | 11-18 | V 7    |                                      |
| GOOD! FT by DAVIS,TANIA               | 01:32 | 11-19 | V 8    |                                      |
| SUB IN: KASTANEK,ALEXA                | 01:32 |       |        |                                      |
| SUB OUT: DAVIS,TANIA                  | 01:32 |       |        |                                      |
|                                       | 01:24 | 13-19 | V 6    | GOOD! JUMPER by BANHAM, RACHEL [PNT] |
| GOOD! JUMPER by DISTERHOFT,ALLY [PNT] | 01:08 | 13-21 | V 8    |                                      |
| ASSIST by KASTANEK,ALEXA              | 01:08 |       |        |                                      |
|                                       | 01:01 |       |        | MISSED 3PTR by BANHAM,RACHEL         |
| REBOUND (DEF) by GUSTAFSON,MEGAN      | 00:59 |       |        |                                      |
| MISSED 3PTR by BUTTENHAM, CHRISTINA   | 00:49 |       |        |                                      |
|                                       | 00:47 |       |        | REBOUND (DEF) by BANHAM,RACHEL       |
|                                       | 00:37 | 15-21 | V 6    | GOOD! JUMPER by STARR, ALLINA        |
|                                       | 00:37 |       |        | ASSIST by BAILEY,MIKAYLA             |
| TURNOVER by TEAM                      | 00:03 |       |        |                                      |
|                                       | 00:00 |       |        | SUB OUT: BANHAM,RACHEL               |
|                                       | 00:00 |       |        | SUB OUT: EDWARDS, JESSIE             |
|                                       | 00:00 |       |        | SUB OUT: STARR,ALLINA                |
|                                       | 00:00 |       |        | SUB OUT: BAILEY,MIKAYLA              |
|                                       | 00:00 |       |        | SUB OUT: WAGNER,CARLIE               |
| SUB OUT: KASTANEK,ALEXA               | 00:00 |       |        |                                      |
| SUB OUT: DISTERHOFT,ALLY              | 00:00 |       |        |                                      |
| SUB OUT: GUSTAFSON,MEGAN              | 00:00 |       |        |                                      |
| SUB OUT: JENNINGS, WHITNEY            | 00:00 |       |        |                                      |
| SUB OUT: BUTTENHAM, CHRISTINA         | 00:00 |       |        |                                      |