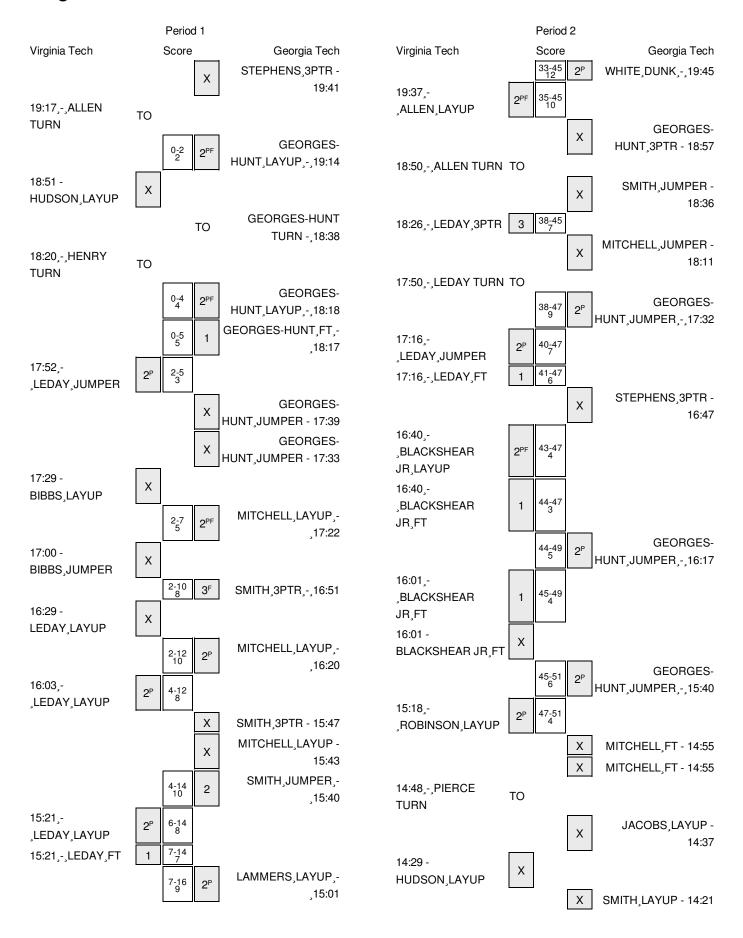

## Virginia Tech vs Georgia Tech 1/16/2016; 12 p.m. at McCamish Pavilion, Atlanta, Ga. Period 1 Play-By-Play

| VISITORS: Virginia Tech          | Time  | Score | Margin | HOME: Georgia Tech                           |
|----------------------------------|-------|-------|--------|----------------------------------------------|
|                                  | 19:41 |       |        | MISSED 3PTR by STEPHENS,QUINTON              |
| REBOUND (DEF) by HENRY,SHANE     | 19:41 |       |        |                                              |
| TURNOVER by ALLEN,SETH           | 19:17 |       |        |                                              |
|                                  | 19:14 | 2-0   | H 2    | GOOD! LAYUP by GEORGES-HUNT, MARCUS [FB/PNT] |
| MISSED LAYUP by HUDSON, JALEN    | 18:51 |       |        |                                              |
|                                  | 18:51 |       |        | REBOUND (DEF) by WHITE, JAMES                |
|                                  | 18:38 |       |        | TURNOVER by GEORGES-HUNT, MARCUS             |
| TURNOVER by HENRY,SHANE          | 18:20 |       |        |                                              |
|                                  | 18:19 |       |        | STEAL by MITCHELL, CHARLES                   |
|                                  | 18:18 | 4-0   | H 4    | GOOD! LAYUP by GEORGES-HUNT, MARCUS [FB/PNT] |
| FOUL by ALLEN,SETH               | 18:17 |       |        |                                              |
|                                  | 18:17 |       |        | ASSIST by MITCHELL, CHARLES                  |
|                                  | 18:17 | 5-0   | H 5    | GOOD! FT by GEORGES-HUNT, MARCUS             |
| GOOD! JUMPER by LEDAY,ZACH [PNT] | 17:52 | 5-2   | Н3     |                                              |
|                                  | 17:39 |       |        | MISSED JUMPER by GEORGES-HUNT, MARCUS        |
| BLOCK by LEDAY,ZACH              | 17:39 |       |        |                                              |
|                                  | 17:37 |       |        | REBOUND (OFF) by STEPHENS, QUINTON           |
|                                  | 17:33 |       |        | MISSED JUMPER by GEORGES-HUNT, MARCUS        |
| REBOUND (DEF) by BIBBS,JUSTIN    | 17:33 |       |        |                                              |
| MISSED LAYUP by BIBBS,JUSTIN     | 17:29 |       |        |                                              |
|                                  | 17:29 |       |        | BLOCK by STEPHENS, QUINTON                   |
|                                  | 17:27 |       |        | REBOUND (DEF) by WHITE, JAMES                |
|                                  | 17:22 | 7-2   | H 5    | GOOD! LAYUP by MITCHELL, CHARLES [FB/PNT]    |
|                                  | 17:22 |       |        | ASSIST by GEORGES-HUNT, MARCUS               |
| MISSED JUMPER by BIBBS, JUSTIN   | 17:00 |       |        |                                              |
|                                  | 17:00 |       |        | REBOUND (DEF) by WHITE, JAMES                |
|                                  | 16:51 | 10-2  | H 8    | GOOD! 3PTR by SMITH,ADAM [FB]                |
| TIMEOUT 30SEC                    | 16:47 |       |        |                                              |
| MISSED LAYUP by LEDAY,ZACH       | 16:29 |       |        |                                              |
|                                  | 16:29 |       |        | BLOCK by WHITE, JAMES                        |
|                                  | 16:28 |       |        | REBOUND (DEF) by GEORGES-HUNT, MARCUS        |
|                                  | 16:20 | 12-2  | H 10   | GOOD! LAYUP by MITCHELL, CHARLES [PNT]       |
|                                  | 16:20 |       |        | ASSIST by STEPHENS, QUINTON                  |
| GOOD! LAYUP by LEDAY, ZACH [PNT] | 16:03 | 12-4  | H 8    |                                              |
|                                  | 15:47 |       |        | MISSED 3PTR by SMITH,ADAM                    |
|                                  | 15:47 |       |        | REBOUND (OFF) by MITCHELL, CHARLES           |
|                                  | 15:43 |       |        | MISSED LAYUP by MITCHELL, CHARLES            |
|                                  | 15:43 |       |        | REBOUND (OFF) by MITCHELL, CHARLES           |
|                                  | 15:40 | 14-4  | H 10   | GOOD! JUMPER by SMITH,ADAM                   |
| GOOD! LAYUP by LEDAY, ZACH [PNT] | 15:21 | 14-6  | H 8    |                                              |
| ASSIST by ALLEN,SETH             | 15:21 |       |        |                                              |
|                                  | 15:21 |       |        | FOUL by MITCHELL, CHARLES                    |
| TIMEOUT media                    | 15:21 |       |        |                                              |
| GOOD! FT by LEDAY,ZACH           | 15:21 | 14-7  | H 7    |                                              |
| SUB IN: BLACKSHEAR JR,KERRY      | 15:21 |       |        |                                              |
| SUB IN: WILSON, DEVIN            | 15:21 |       |        |                                              |
| SUB IN: ROBINSON, JUSTIN         | 15:21 |       |        |                                              |

| VISITORS: Virginia Tech                          | Time  | Score | Margin | HOME: Georgia Tech                          |
|--------------------------------------------------|-------|-------|--------|---------------------------------------------|
| SUB OUT: HENRY,SHANE                             | 15:21 |       |        | 5                                           |
| SUB OUT: ALLEN,SETH                              | 15:21 |       |        |                                             |
| SUB OUT: HUDSON, JALEN                           | 15:21 |       |        |                                             |
|                                                  | 15:21 |       |        | SUB IN: LAMMERS,BEN                         |
|                                                  | 15:21 |       |        | SUB IN: HEATH, JOSH                         |
|                                                  | 15:21 |       |        | SUB IN: JACOBS,NICK                         |
|                                                  | 15:21 |       |        | SUB OUT: MITCHELL, CHARLES                  |
|                                                  | 15:21 |       |        | SUB OUT: STEPHENS,QUINTON                   |
|                                                  | 15:21 |       |        | SUB OUT: WHITE, JAMES                       |
|                                                  | 15:01 | 16-7  | H 9    | GOOD! LAYUP by LAMMERS,BEN [PNT]            |
|                                                  | 15:01 |       |        | ASSIST by HEATH, JOSH                       |
| MISSED 3PTR by LEDAY,ZACH                        | 14:42 |       |        | ,,                                          |
| ,,                                               | 14:42 |       |        | REBOUND (DEF) by LAMMERS,BEN                |
|                                                  | 14:32 |       |        | MISSED JUMPER by JACOBS,NICK                |
| REBOUND (DEF) by ROBINSON, JUSTIN                | 14:32 |       |        |                                             |
| GOOD! LAYUP by ROBINSON,JUSTIN [FB/PNT]          | 14:26 | 16-9  | H 7    |                                             |
| acce. Evice by meaningering [, En ivi]           | 13:57 | 100   |        | FOUL by JACOBS,NICK                         |
|                                                  | 13:57 |       |        | TURNOVER by JACOBS,NICK                     |
| TURNOVER by ROBINSON, JUSTIN                     | 13:41 |       |        | TOTING VETT BY UNGGEO, MOR                  |
| TOTING VETTBY TIGBINGOTY, GCOTIN                 | 13:41 |       |        | SUB IN: JACKSON,TADRIC                      |
|                                                  | 13:41 |       |        | SUB OUT: SMITH,ADAM                         |
| FOUL by WILSON, DEVIN                            | 13:32 |       |        | 300 001. 3WITTI,ADAWI                       |
| SUB IN: HUDSON, JALEN                            | 13:32 |       |        |                                             |
| SUB OUT: BIBBS, JUSTIN                           | 13:32 |       |        |                                             |
| SUB OUT: WILSON, DEVIN                           | 13:32 |       |        |                                             |
| SOB COT: WILSON, DEVIN                           | 13:21 |       |        | TURNOVER by JACOBS,NICK                     |
| SUB IN: BIBBS,JUSTIN                             | 13:20 |       |        | TORNOVER BY JACOBS, NICK                    |
|                                                  | 13:20 |       |        |                                             |
| SUB OUT: HUDSON, JALEN TURNOVER by WILSON, DEVIN | 13:20 |       |        |                                             |
| TURNOVER by WILSON, DEVIN                        |       |       |        | MICCED LAVIUD by TACODO NICK                |
|                                                  | 12:45 |       |        | MISSED LAYUP by JACOBS,NICK                 |
|                                                  | 12:45 | 10.0  | 11.0   | REBOUND (OFF) by LAMMERS,BEN                |
| OCCULUIMENT LEDAY 74 OLUMNIT                     | 12:42 | 18-9  | H 9    | GOOD! TIPIN by LAMMERS,BEN [PNT]            |
| GOOD! JUMPER by LEDAY,ZACH [PNT]                 | 12:17 | 18-11 | H 7    | OCCUPATION OF OROSES HINT MARQUO (FR/DNT)   |
| TURNOVER L. TEAM                                 | 12:09 | 20-11 | H 9    | GOOD! LAYUP by GEORGES-HUNT,MARCUS [FB/PNT] |
| TURNOVER by TEAM                                 | 11:34 |       |        | TIMEOUT                                     |
| 0.12 11. 11. 21. 22.                             | 11:33 |       |        | TIMEOUT media                               |
| SUB IN: ALLEN,SETH                               | 11:33 |       |        |                                             |
| SUB OUT: ROBINSON, JUSTIN                        | 11:33 |       |        |                                             |
|                                                  | 11:33 |       |        | SUB IN: STEPHENS,QUINTON                    |
|                                                  | 11:33 |       |        | SUB OUT: GEORGES-HUNT,MARCUS                |
|                                                  | 11:12 |       |        | TURNOVER by HEATH, JOSH                     |
|                                                  | 11:12 |       |        | SUB IN: WHITE, JAMES                        |
|                                                  | 11:12 |       |        | SUB IN: MITCHELL, CHARLES                   |
|                                                  | 11:12 |       |        | SUB OUT: LAMMERS,BEN                        |
|                                                  | 11:12 |       |        | SUB OUT: JACOBS,NICK                        |
| MISSED LAYUP by ALLEN,SETH                       | 10:43 |       |        |                                             |
|                                                  | 10:43 |       |        | BLOCK by WHITE, JAMES                       |
|                                                  | 10:41 |       |        | REBOUND (DEF) by STEPHENS,QUINTON           |
|                                                  | 10:36 |       |        | MISSED JUMPER by HEATH, JOSH                |
| REBOUND (DEF) by BIBBS,JUSTIN                    | 10:36 |       |        |                                             |
| MISSED LAYUP by ALLEN,SETH                       | 10:25 |       |        |                                             |
|                                                  | 10:25 |       |        | REBOUND (DEF) by MITCHELL, CHARLES          |

| VISITORS: Virginia Tech                 | Time  | Score | Margin | HOME: Georgia Tech                         |
|-----------------------------------------|-------|-------|--------|--------------------------------------------|
|                                         | 10:19 | 22-11 | H 11   | GOOD! LAYUP by JACKSON, TADRIC [FB/PNT]    |
|                                         | 10:19 |       |        | ASSIST by HEATH, JOSH                      |
| TURNOVER by LEDAY,ZACH                  | 10:01 |       |        |                                            |
| SUB IN: HUDSON,JALEN                    | 10:01 |       |        |                                            |
| SUB IN: ROBINSON, JUSTIN                | 10:01 |       |        |                                            |
| SUB IN: PIERCE,SATCHEL                  | 10:01 |       |        |                                            |
| SUB OUT: BLACKSHEAR JR,KERRY            | 10:01 |       |        |                                            |
| SUB OUT: ALLEN,SETH                     | 10:01 |       |        |                                            |
| SUB OUT: LEDAY,ZACH                     | 10:01 |       |        |                                            |
|                                         | 09:40 | 24-11 | H 13   | GOOD! JUMPER by STEPHENS, QUINTON          |
| GOOD! 3PTR by BIBBS,JUSTIN              | 09:18 | 24-14 | H 10   |                                            |
| ASSIST by WILSON, DEVIN                 | 09:18 |       |        |                                            |
| FOUL by PIERCE,SATCHEL                  | 09:05 |       |        |                                            |
|                                         | 09:05 | 25-14 | H 11   | GOOD! FT by STEPHENS, QUINTON              |
|                                         | 09:05 | 26-14 | H 12   | GOOD! FT by STEPHENS, QUINTON              |
|                                         | 09:05 |       |        | SUB IN: SMITH,ADAM                         |
|                                         | 09:05 |       |        | SUB OUT: HEATH, JOSH                       |
| MISSED 3PTR by BIBBS,JUSTIN             | 08:53 |       |        | 002 00                                     |
|                                         | 08:53 |       |        | REBOUND (DEF) by WHITE, JAMES              |
| FOUL by ROBINSON, JUSTIN                | 08:49 |       |        | (, ,, ,                                    |
| , , , , , , , , , , , , , , , , , , , , | 08:40 | 29-14 | H 15   | GOOD! 3PTR by JACKSON,TADRIC               |
|                                         | 08:40 | 20 11 | 11.10  | ASSIST by SMITH,ADAM                       |
|                                         | 08:27 |       |        | FOUL by STEPHENS, QUINTON                  |
| MISSED FT by HUDSON, JALEN              | 08:27 |       |        | 1 doesy die Hend, don't on                 |
| REBOUND (DEADB) by TEAM                 | 08:27 |       |        |                                            |
| MISSED FT by HUDSON, JALEN              | 08:27 |       |        |                                            |
| WIGGED I I by Hoboon, SALEIN            | 08:27 |       |        | REBOUND (DEF) by STEPHENS, QUINTON         |
|                                         | 08:27 |       |        | SUB IN: GEORGES-HUNT,MARCUS                |
|                                         | 08:27 |       |        | SUB OUT: JACKSON,TADRIC                    |
|                                         | 08:15 |       |        | MISSED JUMPER by MITCHELL, CHARLES         |
| REBOUND (DEF) by BIBBS,JUSTIN           | 08:15 |       |        | MIGGED COMIT ETT BY MIT OTTELE, OTTATILE C |
| GOOD! LAYUP by PIERCE,SATCHEL [FB/PNT]  | 08:07 | 29-16 | H 13   |                                            |
| ASSIST by BIBBS, JUSTIN                 | 08:07 | 29-10 | 11 13  |                                            |
| A33131 by BIBB3,3031111                 | 07:51 |       |        | MISSED JUMPER by GEORGES-HUNT,MARCUS       |
| REBOUND (DEF) by BIBBS,JUSTIN           | 07:51 |       |        | MISSED JOMPEN BY GEONGES-HOIVT, MANCOS     |
| REBOUND (DEF) by BIBBS,3051111          | 07:51 |       |        | FOUR by STEPHENS OURITON                   |
| TIMEOLIT MEDIA                          |       |       |        | FOUL by STEPHENS,QUINTON                   |
| TIMEOUT MEDIA                           | 07:42 | 00.17 | 11.40  |                                            |
| GOOD! FT by WILSON, DEVIN               | 07:42 | 29-17 | H 12   |                                            |
| GOOD! FT by WILSON, DEVIN               | 07:42 | 29-18 | H 11   | CLID IN. LACKCON TARRIC                    |
|                                         | 07:42 |       |        | SUB IN: JACKSON, TADRIC                    |
|                                         | 07:42 |       |        | SUB IN: LAMMERS,BEN                        |
|                                         | 07:42 |       |        | SUB OUT: WHITE, JAMES                      |
|                                         | 07:42 |       |        | SUB OUT: STEPHENS,QUINTON                  |
|                                         | 07:42 |       |        | SUB OUT: MITCHELL, CHARLES                 |
|                                         | 07:42 |       |        | SUB OUT: SMITH,ADAM                        |
|                                         | 07:42 |       |        | SUB OUT: GEORGES-HUNT,MARCUS               |
|                                         | 07:22 |       |        | MISSED JUMPER by JACKSON, TADRIC           |
| REBOUND (DEF) by PIERCE,SATCHEL         | 07:22 |       |        |                                            |
| MISSED LAYUP by BIBBS,JUSTIN            | 07:12 |       |        |                                            |
|                                         | 07:12 |       |        | BLOCK by LAMMERS,BEN                       |
|                                         | 07:11 |       |        | REBOUND (DEF) by JACKSON, TADRIC           |
|                                         | 07:04 |       |        | MISSED LAYUP by GEORGES-HUNT,MARCUS        |

| VISITORS: Virginia Tech                 | Time  | Score | Margin | HOME: Georgia Tech                   |
|-----------------------------------------|-------|-------|--------|--------------------------------------|
|                                         | 07:04 |       |        | REBOUND (OFF) by GEORGES-HUNT,MARCUS |
| FOUL by BIBBS, JUSTIN                   | 07:02 |       |        |                                      |
|                                         | 07:02 | 30-18 | H 12   | GOOD! FT by GEORGES-HUNT, MARCUS     |
|                                         | 07:02 |       |        | MISSED FT by GEORGES-HUNT, MARCUS    |
| REBOUND (DEF) by PIERCE,SATCHEL         | 07:02 |       |        |                                      |
|                                         | 07:02 |       |        | SUB IN: JACOBS,NICK                  |
|                                         | 06:56 |       |        | FOUL by JACKSON, TADRIC              |
| MISSED LAYUP by PIERCE,SATCHEL          | 06:53 |       |        |                                      |
|                                         | 06:53 |       |        | BLOCK by LAMMERS,BEN                 |
|                                         | 06:52 |       |        | REBOUND (DEF) by JACKSON, TADRIC     |
|                                         | 06:45 | 32-18 | H 14   | GOOD! JUMPER by JACOBS,NICK [FB/PNT] |
|                                         | 06:45 |       |        | ASSIST by JACKSON,TADRIC             |
| GOOD! JUMPER by PIERCE,SATCHEL [PNT]    | 06:22 | 32-20 | H 12   | · ·                                  |
| ASSIST by HUDSON, JALEN                 | 06:22 |       |        |                                      |
| FOUL by PIERCE,SATCHEL                  | 06:05 |       |        |                                      |
| SUB IN: BLACKSHEAR JR,KERRY             | 06:05 |       |        |                                      |
| SUB OUT: PIERCE,SATCHEL                 | 06:05 |       |        |                                      |
| OOD OOT. HEROE, ON TOTHEE               | 06:03 | 34-20 | H 14   | GOOD! LAYUP by JACOBS,NICK [PNT]     |
|                                         | 06:03 | 01 20 | 11 17  | ASSIST by GEORGES-HUNT,MARCUS        |
| GOOD! LAYUP by WILSON,DEVIN [PNT]       | 05:46 | 34-22 | H 12   | Addies by decitate flows, whilede    |
| GOOD: EXTOR BY WILSON, DE VIIV [FIVT]   | 05:40 | 04-22 | 11 12  | TURNOVER by JACKSON, TADRIC          |
| GOOD! DUNK by HUDSON,JALEN [FB/PNT]     | 05:33 | 34-24 | H 10   | TOTALOVER BY BACKSON, TADITIO        |
|                                         | 05:33 | 34-24 | п ю    |                                      |
| ASSIST by ROBINSON, JUSTIN              | 05.33 |       |        | TIMEOUT 30SEC                        |
|                                         |       |       |        |                                      |
|                                         | 05:31 |       |        | SUB IN: JORGENSON, TRAVIS            |
| DEPOLIND (DEADE) by TEAM                | 05:13 |       |        | MISSED 3PTR by SMITH,ADAM            |
| REBOUND (DEADB) by TEAM                 | 05:13 |       |        | FOULL LANAMERO DENI                  |
| MICOED LAVUEL BORNICON HIGTIN           | 05:10 |       |        | FOUL by LAMMERS,BEN                  |
| MISSED LAYUP by ROBINSON,JUSTIN         | 05:00 |       |        | DI O OKA JAMMEDO DEN                 |
|                                         | 05:00 |       |        | BLOCK by LAMMERS,BEN                 |
|                                         | 04:59 |       |        | REBOUND (DEF) by JORGENSON,TRAVIS    |
|                                         | 04:48 |       |        | TURNOVER by GEORGES-HUNT,MARCUS      |
| GOOD! LAYUP by ROBINSON,JUSTIN [FB/PNT] | 04:44 | 34-26 | H 8    |                                      |
| ASSIST by HUDSON,JALEN                  | 04:44 |       |        |                                      |
|                                         | 04:32 |       |        | MISSED JUMPER by SMITH,ADAM          |
|                                         | 04:32 |       |        | REBOUND (OFF) by JACOBS,NICK         |
|                                         | 04:30 | 36-26 | H 10   | GOOD! JUMPER by JACOBS,NICK [PNT]    |
| TURNOVER by BLACKSHEAR JR,KERRY         | 04:11 |       |        |                                      |
|                                         | 04:10 |       |        | STEAL by JACOBS,NICK                 |
|                                         | 04:07 | 38-26 | H 12   | GOOD! LAYUP by JACOBS,NICK [FB/PNT]  |
|                                         | 04:07 |       |        | ASSIST by JORGENSON,TRAVIS           |
| GOOD! 3PTR by HUDSON,JALEN              | 03:39 | 38-29 | H 9    |                                      |
| ASSIST by ROBINSON, JUSTIN              | 03:39 |       |        |                                      |
|                                         | 03:20 |       |        | MISSED 3PTR by SMITH,ADAM            |
|                                         | 03:20 |       |        | REBOUND (OFF) by LAMMERS,BEN         |
| FOUL by BIBBS,JUSTIN                    | 03:17 |       |        |                                      |
|                                         | 03:17 |       |        | TIMEOUT media                        |
|                                         | 03:17 | 39-29 | H 10   | GOOD! FT by LAMMERS,BEN              |
|                                         | 03:17 | 40-29 | H 11   | GOOD! FT by LAMMERS,BEN              |
| SUB IN: LEDAY,ZACH                      | 03:17 |       |        |                                      |
| SUB OUT: BIBBS,JUSTIN                   | 03:17 |       |        |                                      |
|                                         | 03:17 |       |        | SUB IN: WHITE, JAMES                 |

| VISITORS: Virginia Tech              | Time  | Score | Margin | HOME: Georgia Tech                    |
|--------------------------------------|-------|-------|--------|---------------------------------------|
|                                      | 03:17 |       |        | SUB OUT: LAMMERS,BEN                  |
| TURNOVER by BLACKSHEAR JR,KERRY      | 02:54 |       |        |                                       |
|                                      | 02:39 |       |        | MISSED JUMPER by WHITE, JAMES         |
| REBOUND (DEF) by HUDSON, JALEN       | 02:39 |       |        |                                       |
| MISSED LAYUP by HUDSON, JALEN        | 02:30 |       |        |                                       |
| REBOUND (OFF) by BLACKSHEAR JR,KERRY | 02:30 |       |        |                                       |
| MISSED LAYUP by BLACKSHEAR JR,KERRY  | 02:27 |       |        |                                       |
|                                      | 02:27 |       |        | BLOCK by WHITE, JAMES                 |
|                                      | 02:27 |       |        | REBOUND (DEF) by TEAM                 |
|                                      | 02:00 | 43-29 | H 14   | GOOD! 3PTR by GEORGES-HUNT, MARCUS    |
|                                      | 02:00 |       |        | ASSIST by JORGENSON, TRAVIS           |
| MISSED 3PTR by ROBINSON, JUSTIN      | 01:34 |       |        |                                       |
|                                      | 01:34 |       |        | REBOUND (DEF) by WHITE, JAMES         |
|                                      | 01:15 |       |        | TURNOVER by GEORGES-HUNT, MARCUS      |
| STEAL by WILSON, DEVIN               | 01:15 |       |        |                                       |
|                                      | 01:12 |       |        | FOUL by JORGENSON,TRAVIS              |
| GOOD! FT by ROBINSON, JUSTIN         | 01:12 | 43-30 | H 13   |                                       |
| MISSED FT by ROBINSON, JUSTIN        | 01:12 |       |        |                                       |
| REBOUND (OFF) by BLACKSHEAR JR,KERRY | 01:12 |       |        |                                       |
|                                      | 01:12 |       |        | SUB IN: MITCHELL, CHARLES             |
|                                      | 01:12 |       |        | SUB OUT: JACOBS,NICK                  |
| SUB IN: ALLEN,SETH                   | 00:57 |       |        |                                       |
| SUB OUT: ROBINSON, JUSTIN            | 00:57 |       |        |                                       |
|                                      | 00:56 |       |        | FOUL by GEORGES-HUNT, MARCUS          |
| GOOD! FT by LEDAY,ZACH               | 00:56 | 43-31 | H 12   |                                       |
| MISSED FT by LEDAY,ZACH              | 00:56 |       |        |                                       |
|                                      | 00:56 |       |        | REBOUND (DEF) by GEORGES-HUNT, MARCUS |
|                                      | 00:29 |       |        | MISSED JUMPER by WHITE, JAMES         |
| REBOUND (DEF) by TEAM                | 00:29 |       |        |                                       |
| SUB IN: BIBBS,JUSTIN                 | 00:27 |       |        |                                       |
|                                      | 00:27 |       |        | SUB IN: LAMMERS,BEN                   |
|                                      | 00:27 |       |        | SUB OUT: MITCHELL, CHARLES            |
| GOOD! LAYUP by HUDSON,JALEN [PNT]    | 00:04 | 43-33 | H 10   |                                       |

## Virginia Tech 33, Georgia Tech 43

| Period 1-only | ln<br>Doint | Off | 2nd<br>Chance | Fast  | Danah | 2222           |           |
|---------------|-------------|-----|---------------|-------|-------|----------------|-----------|
|               | Paint       | 1/0 | Chance        | вгеак | Bench |                |           |
| VT            | 22          | 6   | 1             | 8     | 13    | Score tied - 0 | times     |
| GT            | 24          | 11  | 9             | 17    | 19    | Lead changed   | - 0 times |