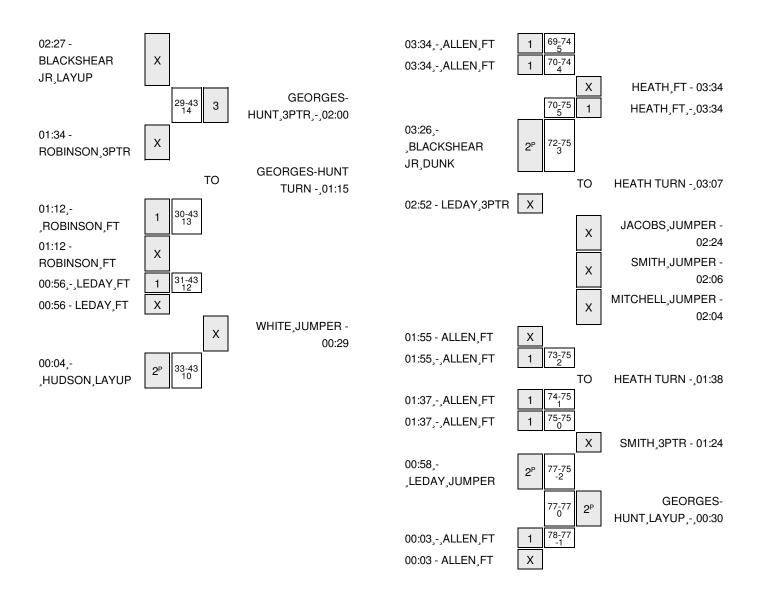

| VISITORS: Virginia Tech              | Time  | Score | Margin | HOME: Georgia Tech                    |
|--------------------------------------|-------|-------|--------|---------------------------------------|
|                                      | 03:17 |       |        | SUB OUT: LAMMERS,BEN                  |
| TURNOVER by BLACKSHEAR JR,KERRY      | 02:54 |       |        |                                       |
|                                      | 02:39 |       |        | MISSED JUMPER by WHITE, JAMES         |
| REBOUND (DEF) by HUDSON, JALEN       | 02:39 |       |        |                                       |
| MISSED LAYUP by HUDSON, JALEN        | 02:30 |       |        |                                       |
| REBOUND (OFF) by BLACKSHEAR JR,KERRY | 02:30 |       |        |                                       |
| MISSED LAYUP by BLACKSHEAR JR,KERRY  | 02:27 |       |        |                                       |
|                                      | 02:27 |       |        | BLOCK by WHITE, JAMES                 |
|                                      | 02:27 |       |        | REBOUND (DEF) by TEAM                 |
|                                      | 02:00 | 43-29 | H 14   | GOOD! 3PTR by GEORGES-HUNT, MARCUS    |
|                                      | 02:00 |       |        | ASSIST by JORGENSON, TRAVIS           |
| MISSED 3PTR by ROBINSON, JUSTIN      | 01:34 |       |        |                                       |
|                                      | 01:34 |       |        | REBOUND (DEF) by WHITE, JAMES         |
|                                      | 01:15 |       |        | TURNOVER by GEORGES-HUNT, MARCUS      |
| STEAL by WILSON, DEVIN               | 01:15 |       |        |                                       |
|                                      | 01:12 |       |        | FOUL by JORGENSON,TRAVIS              |
| GOOD! FT by ROBINSON, JUSTIN         | 01:12 | 43-30 | H 13   |                                       |
| MISSED FT by ROBINSON, JUSTIN        | 01:12 |       |        |                                       |
| REBOUND (OFF) by BLACKSHEAR JR,KERRY | 01:12 |       |        |                                       |
|                                      | 01:12 |       |        | SUB IN: MITCHELL, CHARLES             |
|                                      | 01:12 |       |        | SUB OUT: JACOBS,NICK                  |
| SUB IN: ALLEN,SETH                   | 00:57 |       |        |                                       |
| SUB OUT: ROBINSON, JUSTIN            | 00:57 |       |        |                                       |
|                                      | 00:56 |       |        | FOUL by GEORGES-HUNT, MARCUS          |
| GOOD! FT by LEDAY,ZACH               | 00:56 | 43-31 | H 12   |                                       |
| MISSED FT by LEDAY,ZACH              | 00:56 |       |        |                                       |
|                                      | 00:56 |       |        | REBOUND (DEF) by GEORGES-HUNT, MARCUS |
|                                      | 00:29 |       |        | MISSED JUMPER by WHITE, JAMES         |
| REBOUND (DEF) by TEAM                | 00:29 |       |        |                                       |
| SUB IN: BIBBS,JUSTIN                 | 00:27 |       |        |                                       |
|                                      | 00:27 |       |        | SUB IN: LAMMERS,BEN                   |
|                                      | 00:27 |       |        | SUB OUT: MITCHELL, CHARLES            |
| GOOD! LAYUP by HUDSON,JALEN [PNT]    | 00:04 | 43-33 | H 10   |                                       |