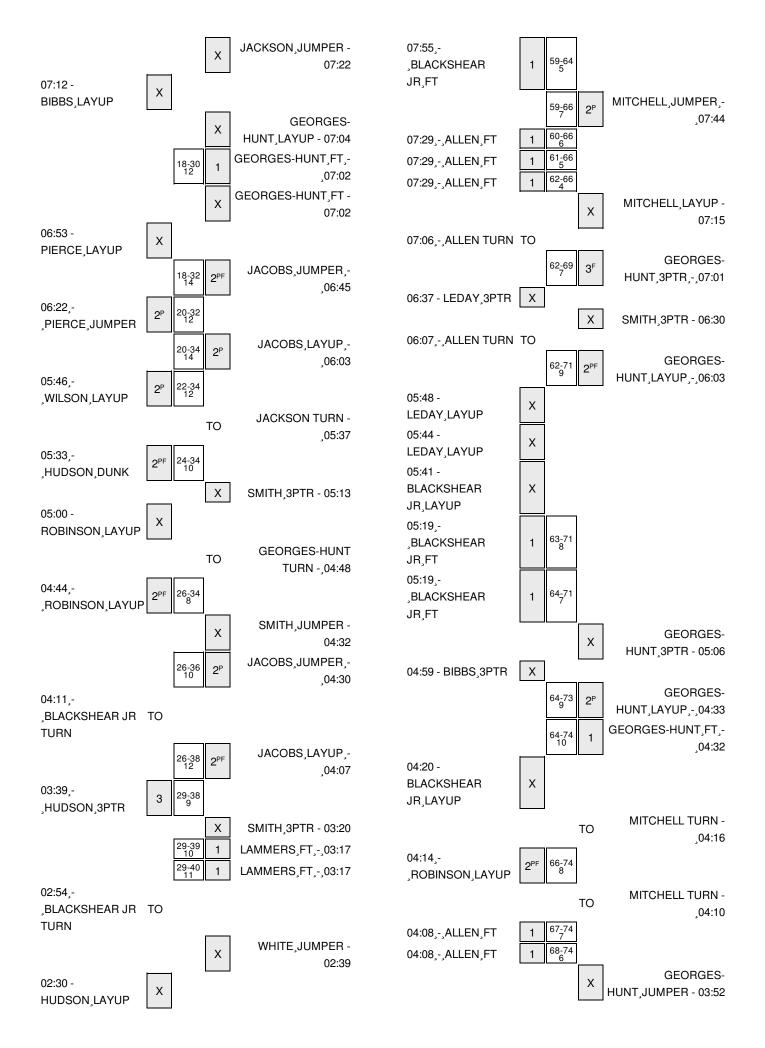

| VISITORS: Virginia Tech                 | Time  | Score | Margin | HOME: Georgia Tech                   |
|-----------------------------------------|-------|-------|--------|--------------------------------------|
|                                         | 07:04 |       |        | REBOUND (OFF) by GEORGES-HUNT,MARCUS |
| FOUL by BIBBS, JUSTIN                   | 07:02 |       |        |                                      |
|                                         | 07:02 | 30-18 | H 12   | GOOD! FT by GEORGES-HUNT, MARCUS     |
|                                         | 07:02 |       |        | MISSED FT by GEORGES-HUNT, MARCUS    |
| REBOUND (DEF) by PIERCE,SATCHEL         | 07:02 |       |        |                                      |
|                                         | 07:02 |       |        | SUB IN: JACOBS,NICK                  |
|                                         | 06:56 |       |        | FOUL by JACKSON, TADRIC              |
| MISSED LAYUP by PIERCE,SATCHEL          | 06:53 |       |        |                                      |
|                                         | 06:53 |       |        | BLOCK by LAMMERS,BEN                 |
|                                         | 06:52 |       |        | REBOUND (DEF) by JACKSON, TADRIC     |
|                                         | 06:45 | 32-18 | H 14   | GOOD! JUMPER by JACOBS,NICK [FB/PNT] |
|                                         | 06:45 |       |        | ASSIST by JACKSON,TADRIC             |
| GOOD! JUMPER by PIERCE,SATCHEL [PNT]    | 06:22 | 32-20 | H 12   | · ·                                  |
| ASSIST by HUDSON, JALEN                 | 06:22 |       |        |                                      |
| FOUL by PIERCE,SATCHEL                  | 06:05 |       |        |                                      |
| SUB IN: BLACKSHEAR JR,KERRY             | 06:05 |       |        |                                      |
| SUB OUT: PIERCE,SATCHEL                 | 06:05 |       |        |                                      |
| OOD OOT. HEROE, ON TOTHEE               | 06:03 | 34-20 | H 14   | GOOD! LAYUP by JACOBS,NICK [PNT]     |
|                                         | 06:03 | 01 20 | 11 17  | ASSIST by GEORGES-HUNT,MARCUS        |
| GOOD! LAYUP by WILSON,DEVIN [PNT]       | 05:46 | 34-22 | H 12   | Addies by decitate flows, whilede    |
| GOOD: EXTOR BY WILSON, DE VIIV [FIVT]   | 05:40 | 04-22 | 11 12  | TURNOVER by JACKSON, TADRIC          |
| GOOD! DUNK by HUDSON,JALEN [FB/PNT]     | 05:33 | 34-24 | H 10   | TOTALOVER BY BACKSON, TADITIO        |
|                                         | 05:33 | 34-24 | п ю    |                                      |
| ASSIST by ROBINSON, JUSTIN              | 05.33 |       |        | TIMEOUT 30SEC                        |
|                                         |       |       |        |                                      |
|                                         | 05:31 |       |        | SUB IN: JORGENSON, TRAVIS            |
| DEPOLIND (DEADE) by TEAM                | 05:13 |       |        | MISSED 3PTR by SMITH,ADAM            |
| REBOUND (DEADB) by TEAM                 | 05:13 |       |        | FOULL LANAMERO DENI                  |
| MICOED LAVUEL BORNICON HIGTIN           | 05:10 |       |        | FOUL by LAMMERS,BEN                  |
| MISSED LAYUP by ROBINSON,JUSTIN         | 05:00 |       |        | DI O OKA JAMMEDO DEN                 |
|                                         | 05:00 |       |        | BLOCK by LAMMERS,BEN                 |
|                                         | 04:59 |       |        | REBOUND (DEF) by JORGENSON,TRAVIS    |
|                                         | 04:48 |       |        | TURNOVER by GEORGES-HUNT,MARCUS      |
| GOOD! LAYUP by ROBINSON,JUSTIN [FB/PNT] | 04:44 | 34-26 | H 8    |                                      |
| ASSIST by HUDSON,JALEN                  | 04:44 |       |        |                                      |
|                                         | 04:32 |       |        | MISSED JUMPER by SMITH,ADAM          |
|                                         | 04:32 |       |        | REBOUND (OFF) by JACOBS,NICK         |
|                                         | 04:30 | 36-26 | H 10   | GOOD! JUMPER by JACOBS,NICK [PNT]    |
| TURNOVER by BLACKSHEAR JR,KERRY         | 04:11 |       |        |                                      |
|                                         | 04:10 |       |        | STEAL by JACOBS,NICK                 |
|                                         | 04:07 | 38-26 | H 12   | GOOD! LAYUP by JACOBS,NICK [FB/PNT]  |
|                                         | 04:07 |       |        | ASSIST by JORGENSON,TRAVIS           |
| GOOD! 3PTR by HUDSON,JALEN              | 03:39 | 38-29 | H 9    |                                      |
| ASSIST by ROBINSON, JUSTIN              | 03:39 |       |        |                                      |
|                                         | 03:20 |       |        | MISSED 3PTR by SMITH,ADAM            |
|                                         | 03:20 |       |        | REBOUND (OFF) by LAMMERS,BEN         |
| FOUL by BIBBS,JUSTIN                    | 03:17 |       |        |                                      |
|                                         | 03:17 |       |        | TIMEOUT media                        |
|                                         | 03:17 | 39-29 | H 10   | GOOD! FT by LAMMERS,BEN              |
|                                         | 03:17 | 40-29 | H 11   | GOOD! FT by LAMMERS,BEN              |
| SUB IN: LEDAY,ZACH                      | 03:17 |       |        |                                      |
| SUB OUT: BIBBS,JUSTIN                   | 03:17 |       |        |                                      |
|                                         | 03:17 |       |        | SUB IN: WHITE, JAMES                 |

| VISITORS: Virginia Tech              | Time  | Score | Margin | HOME: Georgia Tech                    |
|--------------------------------------|-------|-------|--------|---------------------------------------|
|                                      | 03:17 |       |        | SUB OUT: LAMMERS,BEN                  |
| TURNOVER by BLACKSHEAR JR,KERRY      | 02:54 |       |        |                                       |
|                                      | 02:39 |       |        | MISSED JUMPER by WHITE, JAMES         |
| REBOUND (DEF) by HUDSON, JALEN       | 02:39 |       |        |                                       |
| MISSED LAYUP by HUDSON, JALEN        | 02:30 |       |        |                                       |
| REBOUND (OFF) by BLACKSHEAR JR,KERRY | 02:30 |       |        |                                       |
| MISSED LAYUP by BLACKSHEAR JR,KERRY  | 02:27 |       |        |                                       |
|                                      | 02:27 |       |        | BLOCK by WHITE, JAMES                 |
|                                      | 02:27 |       |        | REBOUND (DEF) by TEAM                 |
|                                      | 02:00 | 43-29 | H 14   | GOOD! 3PTR by GEORGES-HUNT, MARCUS    |
|                                      | 02:00 |       |        | ASSIST by JORGENSON, TRAVIS           |
| MISSED 3PTR by ROBINSON, JUSTIN      | 01:34 |       |        |                                       |
|                                      | 01:34 |       |        | REBOUND (DEF) by WHITE, JAMES         |
|                                      | 01:15 |       |        | TURNOVER by GEORGES-HUNT, MARCUS      |
| STEAL by WILSON, DEVIN               | 01:15 |       |        |                                       |
|                                      | 01:12 |       |        | FOUL by JORGENSON,TRAVIS              |
| GOOD! FT by ROBINSON, JUSTIN         | 01:12 | 43-30 | H 13   |                                       |
| MISSED FT by ROBINSON, JUSTIN        | 01:12 |       |        |                                       |
| REBOUND (OFF) by BLACKSHEAR JR,KERRY | 01:12 |       |        |                                       |
|                                      | 01:12 |       |        | SUB IN: MITCHELL, CHARLES             |
|                                      | 01:12 |       |        | SUB OUT: JACOBS,NICK                  |
| SUB IN: ALLEN,SETH                   | 00:57 |       |        |                                       |
| SUB OUT: ROBINSON, JUSTIN            | 00:57 |       |        |                                       |
|                                      | 00:56 |       |        | FOUL by GEORGES-HUNT, MARCUS          |
| GOOD! FT by LEDAY,ZACH               | 00:56 | 43-31 | H 12   |                                       |
| MISSED FT by LEDAY,ZACH              | 00:56 |       |        |                                       |
|                                      | 00:56 |       |        | REBOUND (DEF) by GEORGES-HUNT, MARCUS |
|                                      | 00:29 |       |        | MISSED JUMPER by WHITE, JAMES         |
| REBOUND (DEF) by TEAM                | 00:29 |       |        |                                       |
| SUB IN: BIBBS,JUSTIN                 | 00:27 |       |        |                                       |
|                                      | 00:27 |       |        | SUB IN: LAMMERS,BEN                   |
|                                      | 00:27 |       |        | SUB OUT: MITCHELL, CHARLES            |
| GOOD! LAYUP by HUDSON,JALEN [PNT]    | 00:04 | 43-33 | H 10   |                                       |