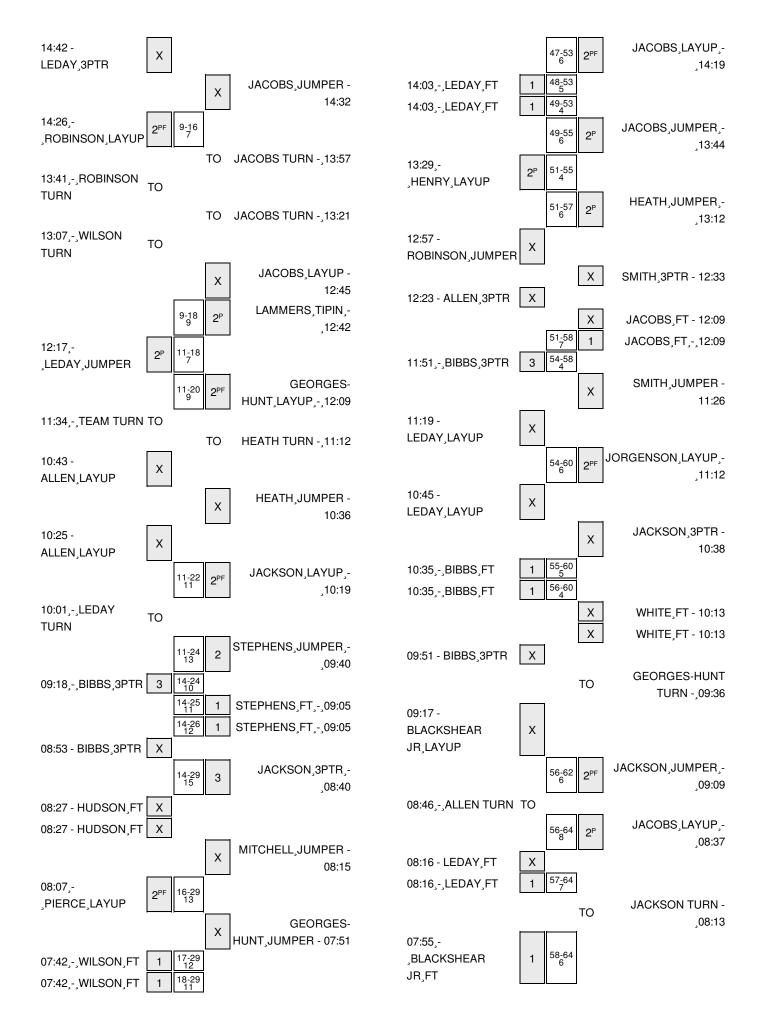

| VISITORS: Virginia Tech                 | Time  | Score | Margin | HOME: Georgia Tech                         |
|-----------------------------------------|-------|-------|--------|--------------------------------------------|
|                                         | 10:19 | 22-11 | H 11   | GOOD! LAYUP by JACKSON, TADRIC [FB/PNT]    |
|                                         | 10:19 |       |        | ASSIST by HEATH, JOSH                      |
| TURNOVER by LEDAY,ZACH                  | 10:01 |       |        |                                            |
| SUB IN: HUDSON,JALEN                    | 10:01 |       |        |                                            |
| SUB IN: ROBINSON, JUSTIN                | 10:01 |       |        |                                            |
| SUB IN: PIERCE,SATCHEL                  | 10:01 |       |        |                                            |
| SUB OUT: BLACKSHEAR JR,KERRY            | 10:01 |       |        |                                            |
| SUB OUT: ALLEN,SETH                     | 10:01 |       |        |                                            |
| SUB OUT: LEDAY,ZACH                     | 10:01 |       |        |                                            |
|                                         | 09:40 | 24-11 | H 13   | GOOD! JUMPER by STEPHENS, QUINTON          |
| GOOD! 3PTR by BIBBS,JUSTIN              | 09:18 | 24-14 | H 10   |                                            |
| ASSIST by WILSON, DEVIN                 | 09:18 |       |        |                                            |
| FOUL by PIERCE,SATCHEL                  | 09:05 |       |        |                                            |
|                                         | 09:05 | 25-14 | H 11   | GOOD! FT by STEPHENS, QUINTON              |
|                                         | 09:05 | 26-14 | H 12   | GOOD! FT by STEPHENS, QUINTON              |
|                                         | 09:05 |       |        | SUB IN: SMITH,ADAM                         |
|                                         | 09:05 |       |        | SUB OUT: HEATH, JOSH                       |
| MISSED 3PTR by BIBBS,JUSTIN             | 08:53 |       |        | 002 00                                     |
|                                         | 08:53 |       |        | REBOUND (DEF) by WHITE, JAMES              |
| FOUL by ROBINSON, JUSTIN                | 08:49 |       |        | (, ,, ,                                    |
| , , , , , , , , , , , , , , , , , , , , | 08:40 | 29-14 | H 15   | GOOD! 3PTR by JACKSON,TADRIC               |
|                                         | 08:40 | 20 11 | 11.10  | ASSIST by SMITH,ADAM                       |
|                                         | 08:27 |       |        | FOUL by STEPHENS, QUINTON                  |
| MISSED FT by HUDSON, JALEN              | 08:27 |       |        | 1 doesy die Hend, don't on                 |
| REBOUND (DEADB) by TEAM                 | 08:27 |       |        |                                            |
| MISSED FT by HUDSON, JALEN              | 08:27 |       |        |                                            |
| WIGGED I I by Hoboon, SALEIN            | 08:27 |       |        | REBOUND (DEF) by STEPHENS, QUINTON         |
|                                         | 08:27 |       |        | SUB IN: GEORGES-HUNT,MARCUS                |
|                                         | 08:27 |       |        | SUB OUT: JACKSON,TADRIC                    |
|                                         | 08:15 |       |        | MISSED JUMPER by MITCHELL, CHARLES         |
| REBOUND (DEF) by BIBBS,JUSTIN           | 08:15 |       |        | MIGGED COMIT ETT BY MIT OTTELE, OTTATILE C |
| GOOD! LAYUP by PIERCE,SATCHEL [FB/PNT]  | 08:07 | 29-16 | H 13   |                                            |
| ASSIST by BIBBS, JUSTIN                 | 08:07 | 29-10 | 11 13  |                                            |
| A33131 by BIBB3,3031111                 | 07:51 |       |        | MISSED JUMPER by GEORGES-HUNT,MARCUS       |
| REBOUND (DEF) by BIBBS,JUSTIN           | 07:51 |       |        | MISSED JOMPEN BY GEONGES-HOIVT, MANCOS     |
| REBOUND (DEF) by BIBBS,3051111          | 07:51 |       |        | FOUR by STEPHENS OURITON                   |
| TIMEOLIT MEDIA                          |       |       |        | FOUL by STEPHENS,QUINTON                   |
| TIMEOUT MEDIA                           | 07:42 | 00.17 | 11.40  |                                            |
| GOOD! FT by WILSON, DEVIN               | 07:42 | 29-17 | H 12   |                                            |
| GOOD! FT by WILSON, DEVIN               | 07:42 | 29-18 | H 11   | CLID IN. LACKCON TARRIC                    |
|                                         | 07:42 |       |        | SUB IN: JACKSON, TADRIC                    |
|                                         | 07:42 |       |        | SUB IN: LAMMERS,BEN                        |
|                                         | 07:42 |       |        | SUB OUT: WHITE, JAMES                      |
|                                         | 07:42 |       |        | SUB OUT: STEPHENS,QUINTON                  |
|                                         | 07:42 |       |        | SUB OUT: MITCHELL, CHARLES                 |
|                                         | 07:42 |       |        | SUB OUT: SMITH,ADAM                        |
|                                         | 07:42 |       |        | SUB OUT: GEORGES-HUNT,MARCUS               |
|                                         | 07:22 |       |        | MISSED JUMPER by JACKSON, TADRIC           |
| REBOUND (DEF) by PIERCE,SATCHEL         | 07:22 |       |        |                                            |
| MISSED LAYUP by BIBBS,JUSTIN            | 07:12 |       |        |                                            |
|                                         | 07:12 |       |        | BLOCK by LAMMERS,BEN                       |
|                                         | 07:11 |       |        | REBOUND (DEF) by JACKSON, TADRIC           |
|                                         | 07:04 |       |        | MISSED LAYUP by GEORGES-HUNT,MARCUS        |

| VISITORS: Virginia Tech                 | Time  | Score | Margin | HOME: Georgia Tech                   |
|-----------------------------------------|-------|-------|--------|--------------------------------------|
|                                         | 07:04 |       |        | REBOUND (OFF) by GEORGES-HUNT,MARCUS |
| FOUL by BIBBS, JUSTIN                   | 07:02 |       |        |                                      |
|                                         | 07:02 | 30-18 | H 12   | GOOD! FT by GEORGES-HUNT, MARCUS     |
|                                         | 07:02 |       |        | MISSED FT by GEORGES-HUNT, MARCUS    |
| REBOUND (DEF) by PIERCE,SATCHEL         | 07:02 |       |        |                                      |
|                                         | 07:02 |       |        | SUB IN: JACOBS,NICK                  |
|                                         | 06:56 |       |        | FOUL by JACKSON, TADRIC              |
| MISSED LAYUP by PIERCE,SATCHEL          | 06:53 |       |        |                                      |
|                                         | 06:53 |       |        | BLOCK by LAMMERS,BEN                 |
|                                         | 06:52 |       |        | REBOUND (DEF) by JACKSON, TADRIC     |
|                                         | 06:45 | 32-18 | H 14   | GOOD! JUMPER by JACOBS,NICK [FB/PNT] |
|                                         | 06:45 |       |        | ASSIST by JACKSON,TADRIC             |
| GOOD! JUMPER by PIERCE,SATCHEL [PNT]    | 06:22 | 32-20 | H 12   | · ·                                  |
| ASSIST by HUDSON, JALEN                 | 06:22 |       |        |                                      |
| FOUL by PIERCE,SATCHEL                  | 06:05 |       |        |                                      |
| SUB IN: BLACKSHEAR JR,KERRY             | 06:05 |       |        |                                      |
| SUB OUT: PIERCE,SATCHEL                 | 06:05 |       |        |                                      |
| OOD OOT. HEROE, ON TOTHEE               | 06:03 | 34-20 | H 14   | GOOD! LAYUP by JACOBS,NICK [PNT]     |
|                                         | 06:03 | 01 20 | 11 17  | ASSIST by GEORGES-HUNT,MARCUS        |
| GOOD! LAYUP by WILSON,DEVIN [PNT]       | 05:46 | 34-22 | H 12   | Addies by decitate flows, whilede    |
| GOOD: EXTOR BY WILSON, DE VIIV [FIVT]   | 05:40 | 04-22 | 11 12  | TURNOVER by JACKSON, TADRIC          |
| GOOD! DUNK by HUDSON,JALEN [FB/PNT]     | 05:33 | 34-24 | H 10   | TOTALOVER BY BACKSON, TADITIO        |
|                                         | 05:33 | 34-24 | п ю    |                                      |
| ASSIST by ROBINSON, JUSTIN              | 05.33 |       |        | TIMEOUT 30SEC                        |
|                                         |       |       |        |                                      |
|                                         | 05:31 |       |        | SUB IN: JORGENSON, TRAVIS            |
| DEPOLIND (DEADE) by TEAM                | 05:13 |       |        | MISSED 3PTR by SMITH,ADAM            |
| REBOUND (DEADB) by TEAM                 | 05:13 |       |        | FOULL LANAMERO DENI                  |
| MICOED LAVUEL BORNICON HIGTIN           | 05:10 |       |        | FOUL by LAMMERS,BEN                  |
| MISSED LAYUP by ROBINSON,JUSTIN         | 05:00 |       |        | DI O OKA JAMMEDO DEN                 |
|                                         | 05:00 |       |        | BLOCK by LAMMERS,BEN                 |
|                                         | 04:59 |       |        | REBOUND (DEF) by JORGENSON,TRAVIS    |
|                                         | 04:48 |       |        | TURNOVER by GEORGES-HUNT,MARCUS      |
| GOOD! LAYUP by ROBINSON,JUSTIN [FB/PNT] | 04:44 | 34-26 | H 8    |                                      |
| ASSIST by HUDSON,JALEN                  | 04:44 |       |        |                                      |
|                                         | 04:32 |       |        | MISSED JUMPER by SMITH,ADAM          |
|                                         | 04:32 |       |        | REBOUND (OFF) by JACOBS,NICK         |
|                                         | 04:30 | 36-26 | H 10   | GOOD! JUMPER by JACOBS,NICK [PNT]    |
| TURNOVER by BLACKSHEAR JR,KERRY         | 04:11 |       |        |                                      |
|                                         | 04:10 |       |        | STEAL by JACOBS,NICK                 |
|                                         | 04:07 | 38-26 | H 12   | GOOD! LAYUP by JACOBS,NICK [FB/PNT]  |
|                                         | 04:07 |       |        | ASSIST by JORGENSON,TRAVIS           |
| GOOD! 3PTR by HUDSON,JALEN              | 03:39 | 38-29 | H 9    |                                      |
| ASSIST by ROBINSON, JUSTIN              | 03:39 |       |        |                                      |
|                                         | 03:20 |       |        | MISSED 3PTR by SMITH,ADAM            |
|                                         | 03:20 |       |        | REBOUND (OFF) by LAMMERS,BEN         |
| FOUL by BIBBS,JUSTIN                    | 03:17 |       |        |                                      |
|                                         | 03:17 |       |        | TIMEOUT media                        |
|                                         | 03:17 | 39-29 | H 10   | GOOD! FT by LAMMERS,BEN              |
|                                         | 03:17 | 40-29 | H 11   | GOOD! FT by LAMMERS,BEN              |
| SUB IN: LEDAY,ZACH                      | 03:17 |       |        |                                      |
| SUB OUT: BIBBS,JUSTIN                   | 03:17 |       |        |                                      |
|                                         | 03:17 |       |        | SUB IN: WHITE, JAMES                 |

| VISITORS: Virginia Tech              | Time  | Score | Margin | HOME: Georgia Tech                    |
|--------------------------------------|-------|-------|--------|---------------------------------------|
|                                      | 03:17 |       |        | SUB OUT: LAMMERS,BEN                  |
| TURNOVER by BLACKSHEAR JR,KERRY      | 02:54 |       |        |                                       |
|                                      | 02:39 |       |        | MISSED JUMPER by WHITE, JAMES         |
| REBOUND (DEF) by HUDSON, JALEN       | 02:39 |       |        |                                       |
| MISSED LAYUP by HUDSON, JALEN        | 02:30 |       |        |                                       |
| REBOUND (OFF) by BLACKSHEAR JR,KERRY | 02:30 |       |        |                                       |
| MISSED LAYUP by BLACKSHEAR JR,KERRY  | 02:27 |       |        |                                       |
|                                      | 02:27 |       |        | BLOCK by WHITE, JAMES                 |
|                                      | 02:27 |       |        | REBOUND (DEF) by TEAM                 |
|                                      | 02:00 | 43-29 | H 14   | GOOD! 3PTR by GEORGES-HUNT, MARCUS    |
|                                      | 02:00 |       |        | ASSIST by JORGENSON, TRAVIS           |
| MISSED 3PTR by ROBINSON, JUSTIN      | 01:34 |       |        |                                       |
|                                      | 01:34 |       |        | REBOUND (DEF) by WHITE, JAMES         |
|                                      | 01:15 |       |        | TURNOVER by GEORGES-HUNT, MARCUS      |
| STEAL by WILSON, DEVIN               | 01:15 |       |        |                                       |
|                                      | 01:12 |       |        | FOUL by JORGENSON,TRAVIS              |
| GOOD! FT by ROBINSON, JUSTIN         | 01:12 | 43-30 | H 13   |                                       |
| MISSED FT by ROBINSON, JUSTIN        | 01:12 |       |        |                                       |
| REBOUND (OFF) by BLACKSHEAR JR,KERRY | 01:12 |       |        |                                       |
|                                      | 01:12 |       |        | SUB IN: MITCHELL, CHARLES             |
|                                      | 01:12 |       |        | SUB OUT: JACOBS,NICK                  |
| SUB IN: ALLEN,SETH                   | 00:57 |       |        |                                       |
| SUB OUT: ROBINSON, JUSTIN            | 00:57 |       |        |                                       |
|                                      | 00:56 |       |        | FOUL by GEORGES-HUNT, MARCUS          |
| GOOD! FT by LEDAY,ZACH               | 00:56 | 43-31 | H 12   |                                       |
| MISSED FT by LEDAY,ZACH              | 00:56 |       |        |                                       |
|                                      | 00:56 |       |        | REBOUND (DEF) by GEORGES-HUNT, MARCUS |
|                                      | 00:29 |       |        | MISSED JUMPER by WHITE, JAMES         |
| REBOUND (DEF) by TEAM                | 00:29 |       |        |                                       |
| SUB IN: BIBBS,JUSTIN                 | 00:27 |       |        |                                       |
|                                      | 00:27 |       |        | SUB IN: LAMMERS,BEN                   |
|                                      | 00:27 |       |        | SUB OUT: MITCHELL, CHARLES            |
| GOOD! LAYUP by HUDSON,JALEN [PNT]    | 00:04 | 43-33 | H 10   |                                       |