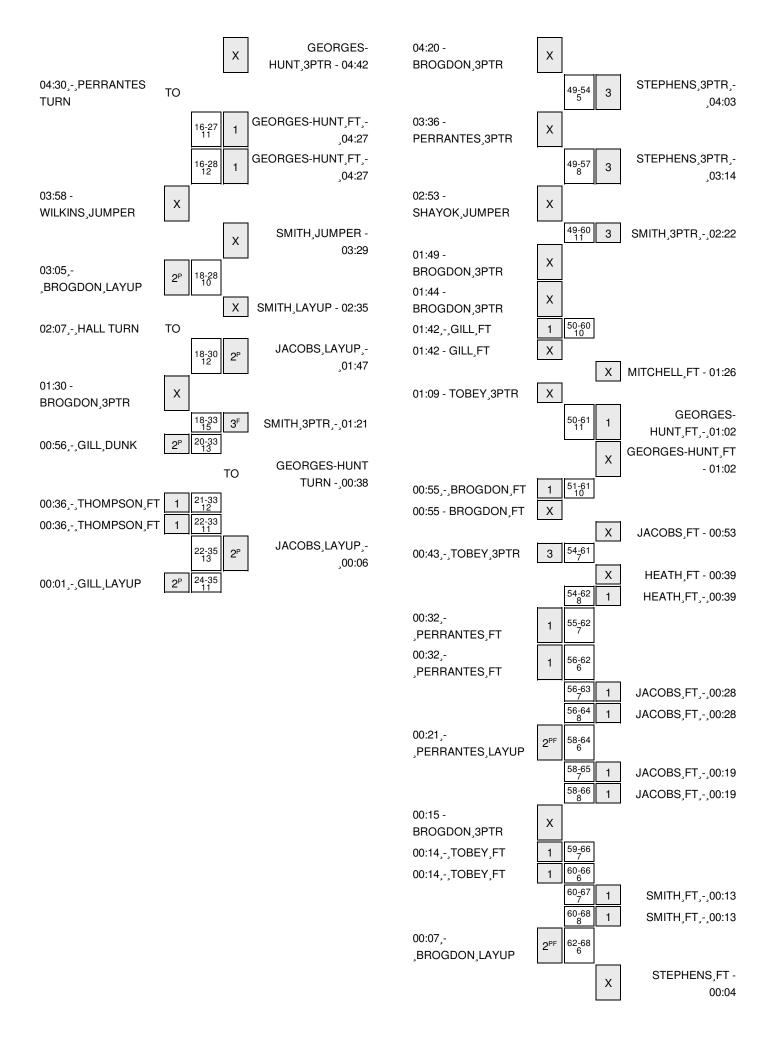

### Virginia vs Georgia Tech 1/9/2016; 2 p.m. at McCamish Pavilion, Atlanta, Ga. Period 1 Play-By-Play

| VISITORS: Virginia                      | Time  | Score | Margin | HOME: Georgia Tech                     |
|-----------------------------------------|-------|-------|--------|----------------------------------------|
|                                         | 19:49 | 2-0   | H 2    | GOOD! JUMPER by STEPHENS,QUINTON       |
| MISSED 3PTR by SHAYOK,MARIAL            | 19:20 |       |        |                                        |
|                                         | 19:20 |       |        | REBOUND (DEF) by GEORGES-HUNT, MARCUS  |
|                                         | 19:06 |       |        | MISSED 3PTR by SMITH,ADAM              |
|                                         | 19:06 |       |        | REBOUND (OFF) by WHITE, JAMES          |
|                                         | 18:52 | 4-0   | H 4    | GOOD! LAYUP by MITCHELL, CHARLES [PNT] |
|                                         | 18:52 |       |        | ASSIST by GEORGES-HUNT, MARCUS         |
| GOOD! LAYUP by BROGDON,MALCOLM [FB/PNT] | 18:38 | 4-2   | H 2    |                                        |
|                                         | 18:26 |       |        | MISSED JUMPER by STEPHENS, QUINTON     |
|                                         | 18:26 |       |        | REBOUND (OFF) by SMITH, ADAM           |
|                                         | 18:06 |       |        | MISSED JUMPER by WHITE, JAMES          |
| REBOUND (DEF) by TOBEY,MIKE             | 18:06 |       |        |                                        |
| GOOD! LAYUP by BROGDON,MALCOLM [PNT]    | 17:42 | 4-4   | Т      |                                        |
|                                         | 17:27 |       |        | MISSED JUMPER by MITCHELL, CHARLES     |
| REBOUND (DEF) by BROGDON,MALCOLM        | 17:27 |       |        | •                                      |
| MISSED JUMPER by TOBEY,MIKE             | 17:04 |       |        |                                        |
|                                         | 17:04 |       |        | REBOUND (DEF) by WHITE, JAMES          |
|                                         | 16:48 |       |        | MISSED JUMPER by SMITH, ADAM           |
|                                         | 16:48 |       |        | REBOUND (OFF) by WHITE, JAMES          |
|                                         | 16:43 |       |        | TURNOVER by WHITE, JAMES               |
| STEAL by SHAYOK,MARIAL                  | 16:43 |       |        | TOTHOVER by WITTE, JAMES               |
| STEAL BY SHATOR, MANIAL                 | 16:34 |       |        | FOUR by STEPHENS OUNTON                |
| MICCED HIMDED by DDOCDON MALCOLM        |       |       |        | FOUL by STEPHENS, QUINTON              |
| MISSED JUMPER by BROGDON, MALCOLM       | 16:30 |       |        |                                        |
| REBOUND (OFF) by BROGDON,MALCOLM        | 16:30 | 4.0   | \/ O   |                                        |
| GOOD! LAYUP by BROGDON,MALCOLM [PNT]    | 16:26 | 4-6   | V 2    | OCCUPANT OFFICIAL CURITOR              |
|                                         | 16:13 | 7-6   | H 1    | GOOD! 3PTR by STEPHENS,QUINTON         |
|                                         | 16:13 |       |        | ASSIST by SMITH,ADAM                   |
|                                         | 15:53 |       |        | FOUL by WHITE, JAMES                   |
| TIMEOUT MEDIA                           | 15:53 |       |        |                                        |
| GOOD! FT by BROGDON,MALCOLM             | 15:53 | 7-7   | Т      |                                        |
| MISSED FT by BROGDON,MALCOLM            | 15:53 |       |        |                                        |
|                                         | 15:53 |       |        | REBOUND (DEF) by STEPHENS, QUINTON     |
| SUB IN: WILKINS,ISAIAH                  | 15:53 |       |        |                                        |
| SUB IN: HALL, DEVON                     | 15:53 |       |        |                                        |
| SUB IN: THOMPSON, DARIUS                | 15:53 |       |        |                                        |
| SUB OUT: SHAYOK,MARIAL                  | 15:53 |       |        |                                        |
| SUB OUT: TOBEY,MIKE                     | 15:53 |       |        |                                        |
| SUB OUT: PERRANTES,LONDON               | 15:53 |       |        |                                        |
|                                         | 15:27 |       |        | TURNOVER by GEORGES-HUNT, MARCUS       |
| STEAL by BROGDON,MALCOLM                | 15:26 |       |        |                                        |
| TURNOVER by BROGDON,MALCOLM             | 15:26 |       |        |                                        |
|                                         | 15:25 |       |        | SUB IN: JACOBS,NICK                    |
|                                         | 15:25 |       |        | SUB OUT: WHITE, JAMES                  |
|                                         | 15:07 |       |        | MISSED JUMPER by SMITH,ADAM            |
|                                         | 15:07 |       |        | REBOUND (OFF) by TEAM                  |
| SUB IN: REUTER, JARRED                  | 15:03 |       |        | THE SOURCE (STI) BY TEAM               |
| SUB OUT: GILL, ANTHONY                  | 15:03 |       |        |                                        |
| OOD OUT. CILL, ANTHONY                  | 15.05 |       |        |                                        |