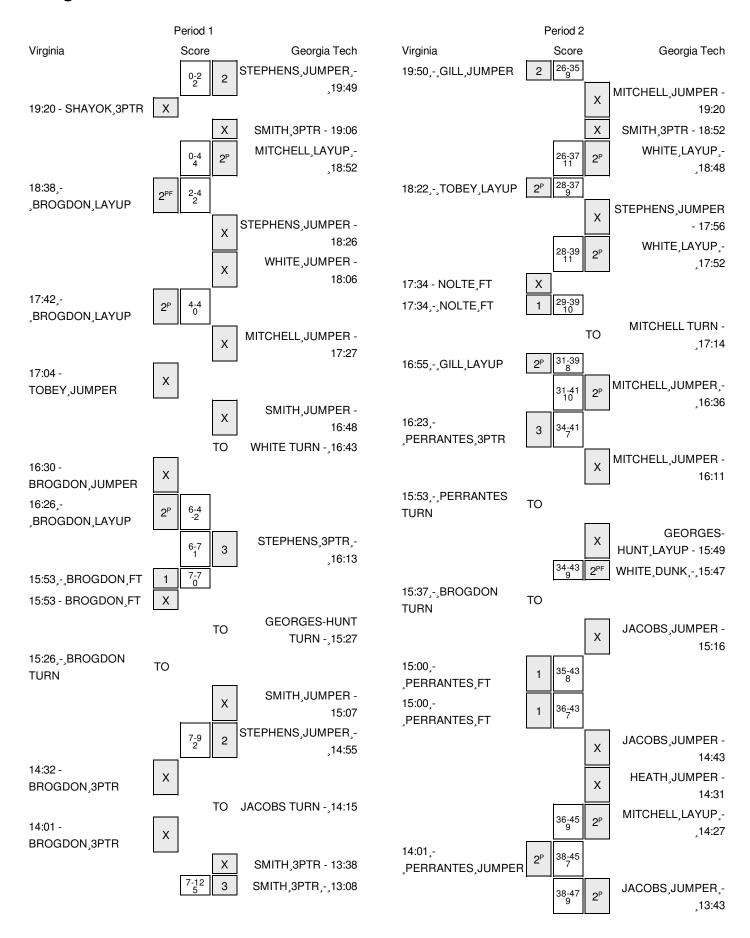

### Virginia vs Georgia Tech 1/9/2016; 2 p.m. at McCamish Pavilion, Atlanta, Ga. Period 1 Play-By-Play

| VISITORS: Virginia                      | Time  | Score | Margin | HOME: Georgia Tech                     |
|-----------------------------------------|-------|-------|--------|----------------------------------------|
|                                         | 19:49 | 2-0   | H 2    | GOOD! JUMPER by STEPHENS,QUINTON       |
| MISSED 3PTR by SHAYOK,MARIAL            | 19:20 |       |        |                                        |
|                                         | 19:20 |       |        | REBOUND (DEF) by GEORGES-HUNT, MARCUS  |
|                                         | 19:06 |       |        | MISSED 3PTR by SMITH,ADAM              |
|                                         | 19:06 |       |        | REBOUND (OFF) by WHITE, JAMES          |
|                                         | 18:52 | 4-0   | H 4    | GOOD! LAYUP by MITCHELL, CHARLES [PNT] |
|                                         | 18:52 |       |        | ASSIST by GEORGES-HUNT, MARCUS         |
| GOOD! LAYUP by BROGDON,MALCOLM [FB/PNT] | 18:38 | 4-2   | H 2    |                                        |
|                                         | 18:26 |       |        | MISSED JUMPER by STEPHENS, QUINTON     |
|                                         | 18:26 |       |        | REBOUND (OFF) by SMITH, ADAM           |
|                                         | 18:06 |       |        | MISSED JUMPER by WHITE, JAMES          |
| REBOUND (DEF) by TOBEY,MIKE             | 18:06 |       |        |                                        |
| GOOD! LAYUP by BROGDON,MALCOLM [PNT]    | 17:42 | 4-4   | Т      |                                        |
|                                         | 17:27 |       |        | MISSED JUMPER by MITCHELL, CHARLES     |
| REBOUND (DEF) by BROGDON,MALCOLM        | 17:27 |       |        | •                                      |
| MISSED JUMPER by TOBEY,MIKE             | 17:04 |       |        |                                        |
|                                         | 17:04 |       |        | REBOUND (DEF) by WHITE, JAMES          |
|                                         | 16:48 |       |        | MISSED JUMPER by SMITH, ADAM           |
|                                         | 16:48 |       |        | REBOUND (OFF) by WHITE, JAMES          |
|                                         | 16:43 |       |        | TURNOVER by WHITE, JAMES               |
| STEAL by SHAYOK,MARIAL                  | 16:43 |       |        | TOTHOVER by WITTE, JAMES               |
| STEAL BY SHATOR, MANIAL                 | 16:34 |       |        | FOUR by STEPHENS OUNTON                |
| MICCED HIMDED by DDOCDON MALCOLM        |       |       |        | FOUL by STEPHENS, QUINTON              |
| MISSED JUMPER by BROGDON, MALCOLM       | 16:30 |       |        |                                        |
| REBOUND (OFF) by BROGDON,MALCOLM        | 16:30 | 4.0   | \/ O   |                                        |
| GOOD! LAYUP by BROGDON,MALCOLM [PNT]    | 16:26 | 4-6   | V 2    | OCCUPANT OFFICIAL CURITOR              |
|                                         | 16:13 | 7-6   | H 1    | GOOD! 3PTR by STEPHENS,QUINTON         |
|                                         | 16:13 |       |        | ASSIST by SMITH,ADAM                   |
|                                         | 15:53 |       |        | FOUL by WHITE, JAMES                   |
| TIMEOUT MEDIA                           | 15:53 |       |        |                                        |
| GOOD! FT by BROGDON,MALCOLM             | 15:53 | 7-7   | Т      |                                        |
| MISSED FT by BROGDON,MALCOLM            | 15:53 |       |        |                                        |
|                                         | 15:53 |       |        | REBOUND (DEF) by STEPHENS, QUINTON     |
| SUB IN: WILKINS,ISAIAH                  | 15:53 |       |        |                                        |
| SUB IN: HALL, DEVON                     | 15:53 |       |        |                                        |
| SUB IN: THOMPSON, DARIUS                | 15:53 |       |        |                                        |
| SUB OUT: SHAYOK,MARIAL                  | 15:53 |       |        |                                        |
| SUB OUT: TOBEY,MIKE                     | 15:53 |       |        |                                        |
| SUB OUT: PERRANTES,LONDON               | 15:53 |       |        |                                        |
|                                         | 15:27 |       |        | TURNOVER by GEORGES-HUNT, MARCUS       |
| STEAL by BROGDON,MALCOLM                | 15:26 |       |        |                                        |
| TURNOVER by BROGDON,MALCOLM             | 15:26 |       |        |                                        |
|                                         | 15:25 |       |        | SUB IN: JACOBS,NICK                    |
|                                         | 15:25 |       |        | SUB OUT: WHITE, JAMES                  |
|                                         | 15:07 |       |        | MISSED JUMPER by SMITH,ADAM            |
|                                         | 15:07 |       |        | REBOUND (OFF) by TEAM                  |
| SUB IN: REUTER, JARRED                  | 15:03 |       |        | THE SOURCE (STI) BY TEAM               |
| SUB OUT: GILL, ANTHONY                  | 15:03 |       |        |                                        |
| OOD OUT. CILL, ANTHONY                  | 15.05 |       |        |                                        |