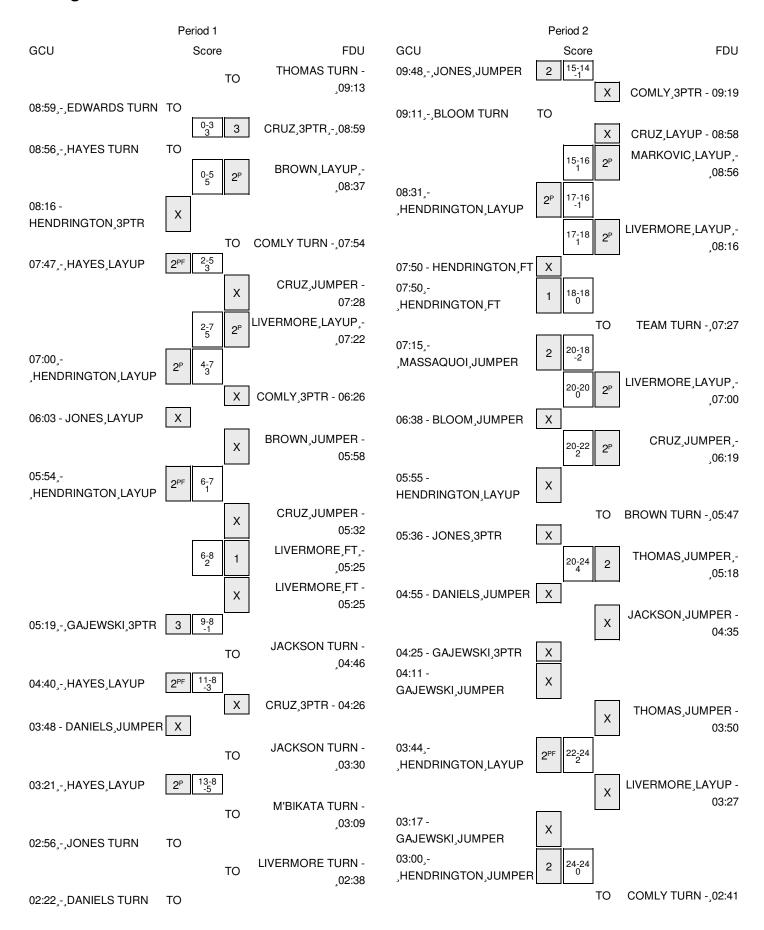

Officials: Debra Garcia, Kenneth Kelly, Randall Amey

Technical Fouls: GCU- None. FDU- None.

Attendance: 0

| Score by periods | 1st | 2nd | 3rd | 4th | Total |
|------------------|-----|-----|-----|-----|-------|
| GCU              | 13  | 17  | 16  | 22  | 68    |
| FDU              | 14  | 14  | 24  | 22  | 74    |

Last FG - GCU 4th-02:38, FDU 4th-02:10. Largest lead - GCU by 5 1st-03:21; FDU by 9 3rd-01:10 GCU led for 8:22. FDU led for 25:07. Game was tied for 6:26.

Score tied - 11 times Lead changed - 16 times