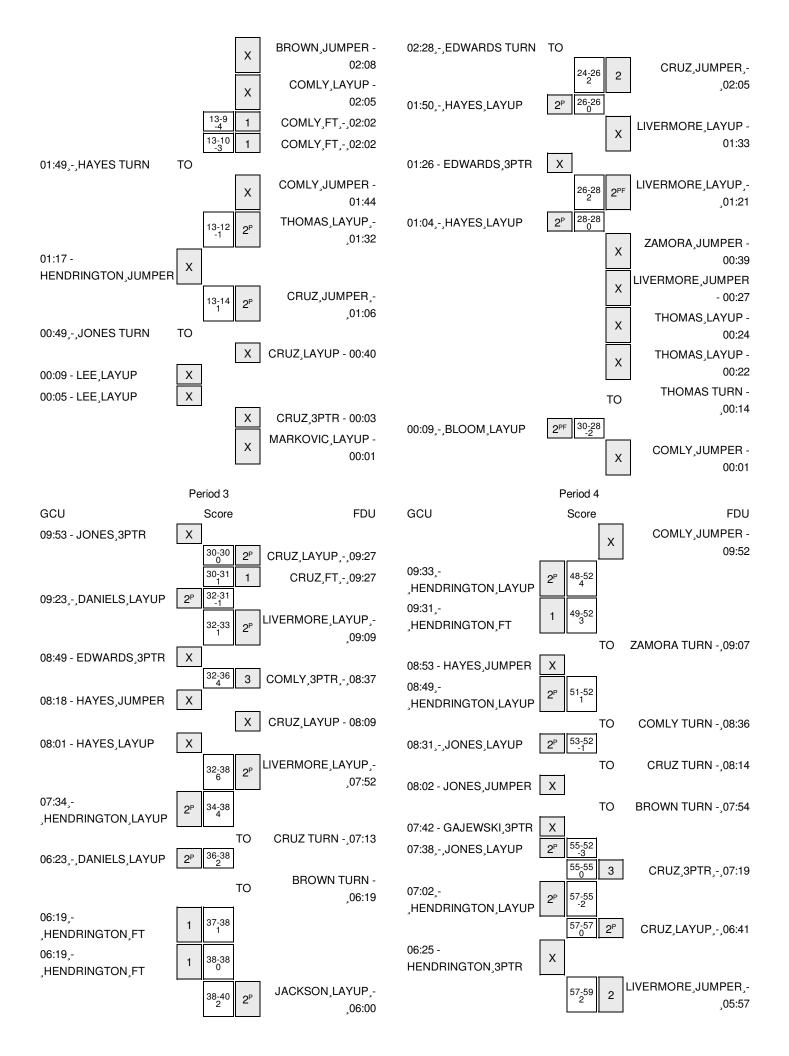

Officials: Debra Garcia, Kenneth Kelly, Randall Amey

Technical Fouls: GCU- None. FDU- None.

Attendance: 0

| Score by periods | 1st | 2nd | 3rd | 4th | Total |
|------------------|-----|-----|-----|-----|-------|
| GCU              | 13  | 17  | 16  | 22  | 68    |
| FDU              | 14  | 14  | 24  | 22  | 74    |

Last FG - GCU 4th-02:38, FDU 4th-02:10. Largest lead - GCU by 5 1st-03:21; FDU by 9 3rd-01:10 GCU led for 8:22. FDU led for 25:07. Game was tied for 6:26.

Score tied - 11 times Lead changed - 16 times