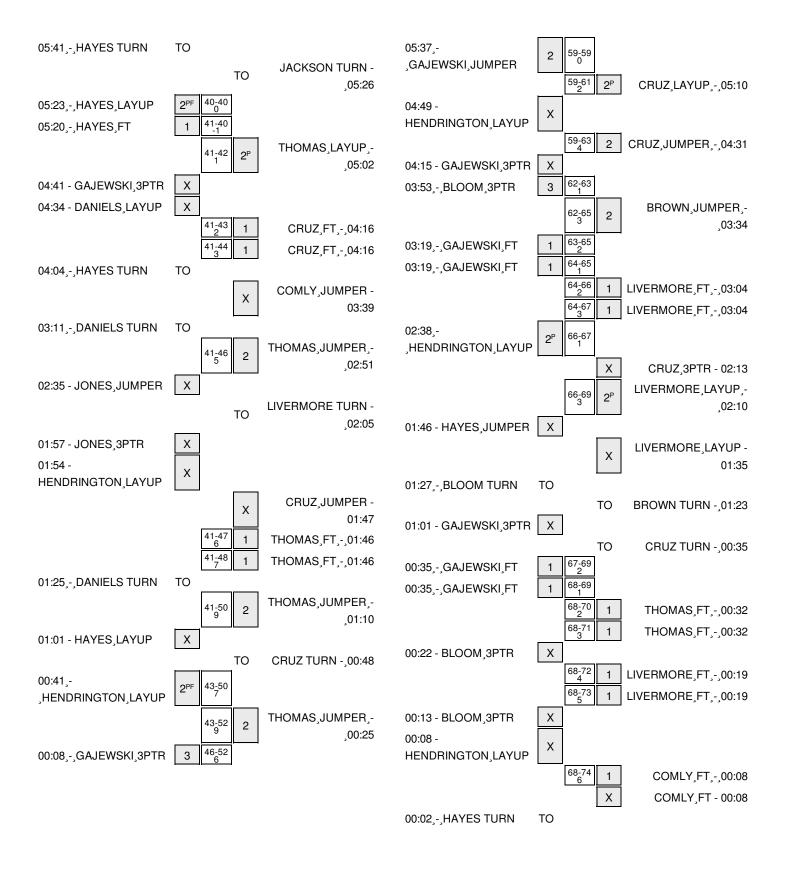

Officials: Debra Garcia, Kenneth Kelly, Randall Amey

Technical Fouls: GCU- None. FDU- None.

Attendance: 0

| Score by periods | 1st | 2nd | 3rd | 4th | Total |
|------------------|-----|-----|-----|-----|-------|
| GCU              | 13  | 17  | 16  | 22  | 68    |
| FDU              | 14  | 14  | 24  | 22  | 74    |

Last FG - GCU 4th-02:38, FDU 4th-02:10. Largest lead - GCU by 5 1st-03:21; FDU by 9 3rd-01:10 GCU led for 8:22. FDU led for 25:07. Game was tied for 6:26.

Score tied - 11 times Lead changed - 16 times