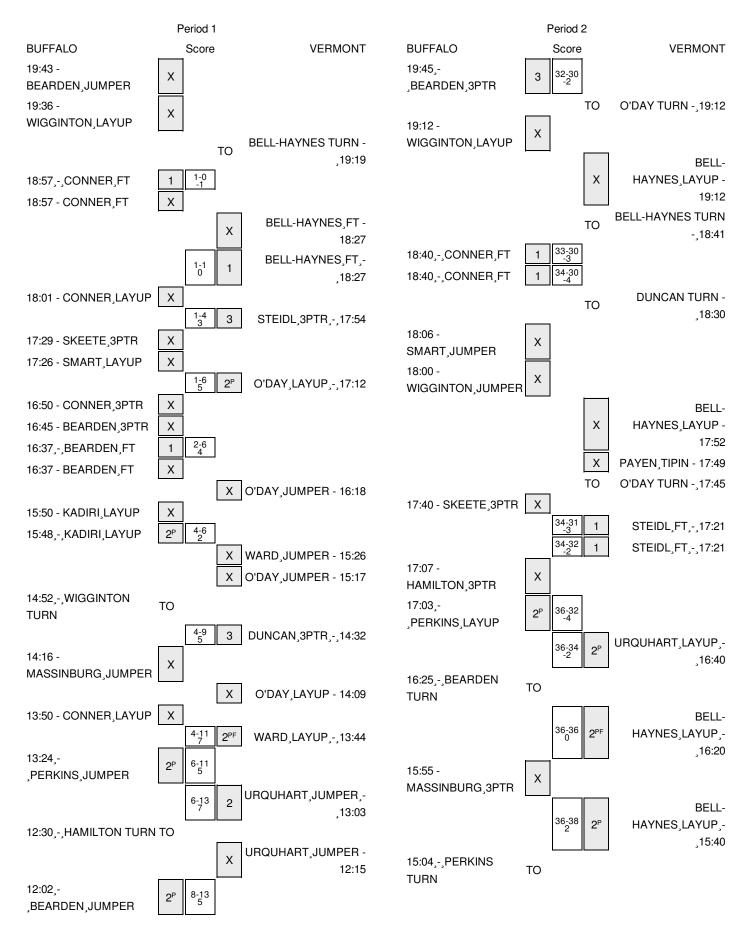

### BUFFALO vs VERMONT 11/22/2015; 8:00 p.m. at Mohegan Sun Arena (Uncasville, CT) Period 1 Play-By-Play

| HOME: VERMON                                   | Margin | Score | Time  | VISITORS: BUFFALO                 |
|------------------------------------------------|--------|-------|-------|-----------------------------------|
|                                                |        |       | 19:43 | MISSED JUMPER by BEARDEN,LAMONTE  |
|                                                |        |       | 19:43 | REBOUND (OFF) by WIGGINTON,RODELL |
|                                                |        |       | 19:36 | MISSED LAYUP by WIGGINTON,RODELL  |
| REBOUND (DEF) by O'DAY,ETHAN                   |        |       | 19:36 |                                   |
| TURNOVER by BELL-HAYNES,TRAE                   |        |       | 19:19 |                                   |
| FOUL by STEIDL,KUR                             |        |       | 18:57 |                                   |
|                                                | V 1    | 0-1   | 18:57 | GOOD! FT by CONNER, WILLIE        |
|                                                |        |       | 18:57 | MISSED FT by CONNER, WILLIE       |
| REBOUND (DEF) by PAYEN, DARREN                 |        |       | 18:57 |                                   |
| • • • • • • • • • • • • • • • • • • • •        |        |       | 18:27 | FOUL by CONNER, WILLIE            |
| MISSED FT by BELL-HAYNES,TRAE                  |        |       | 18:27 |                                   |
| REBOUND (DEADB) by TEAN                        |        |       | 18:27 |                                   |
| GOOD! FT by BELL-HAYNES,TRAE                   | Т      | 1-1   | 18:27 |                                   |
| , , , , , , , , , , , , , , , , , , ,          |        |       | 18:01 | MISSED LAYUP by CONNER, WILLIE    |
| REBOUND (DEF) by O'DAY,ETHAN                   |        |       | 18:01 |                                   |
| GOOD! 3PTR by STEIDL,KUR                       | H 3    | 4-1   | 17:54 |                                   |
| ASSIST by DUNCAN,ERNIE                         | 110    | 7.    | 17:54 |                                   |
| Addict by BottoAtt,Ettitle                     |        |       | 17:29 | MISSED 3PTR by SKEETE,JARRYN      |
|                                                |        |       | 17:29 | REBOUND (OFF) by SMART,IKENNA     |
|                                                |        |       | 17:26 | MISSED LAYUP by SMART,IKENNA      |
| DEBOLIND (DEE) by STEIDL KLID                  |        |       | 17:26 | WISSED LATOR BY SWART, INCININA   |
| REBOUND (DEF) by STEIDL,KUR                    | 11.5   | 6-1   | 17:20 |                                   |
| GOOD! LAYUP by O'DAY,ETHAN [PNT                | H 5    | 6-1   |       | MICCED OPTE by CONNED WILLIE      |
|                                                |        |       | 16:50 | MISSED 3PTR by CONNER, WILLIE     |
|                                                |        |       | 16:50 | REBOUND (OFF) by WIGGINTON,RODELL |
|                                                |        |       | 16:45 | MISSED 3PTR by BEARDEN,LAMONTE    |
|                                                |        |       | 16:45 | REBOUND (OFF) by CONNER, WILLIE   |
| FOUL by STEIDL,KUR                             |        |       | 16:37 |                                   |
|                                                | H 4    | 6-2   | 16:37 | GOOD! FT by BEARDEN,LAMONTE       |
|                                                |        |       | 16:37 | MISSED FT by BEARDEN,LAMONTE      |
| REBOUND (DEF) by O'DAY,ETHAN                   |        |       | 16:37 |                                   |
|                                                |        |       | 16:37 | SUB IN: KADIRI,DAVID              |
|                                                |        |       | 16:37 | SUB OUT: SMART,IKENNA             |
| SUB IN: WARD,CAN                               |        |       | 16:37 |                                   |
| SUB OUT: STEIDL,KUR                            |        |       | 16:37 |                                   |
| MISSED JUMPER by O'DAY,ETHAN                   |        |       | 16:18 |                                   |
|                                                |        |       | 16:18 | REBOUND (DEF) by TEAM             |
|                                                |        |       | 15:50 | MISSED LAYUP by KADIRI,DAVID      |
|                                                |        |       | 15:50 | REBOUND (OFF) by KADIRI,DAVID     |
|                                                | H 2    | 6-4   | 15:48 | GOOD! LAYUP by KADIRI,DAVID [PNT] |
| MISSED JUMPER by WARD,CAN                      |        |       | 15:26 |                                   |
| •                                              |        |       | 15:26 | BLOCK by KADIRI,DAVID             |
| REBOUND (OFF) by TEAM                          |        |       | 15:24 | <u> </u>                          |
| TIMEOUT media                                  |        |       | 15:23 |                                   |
|                                                |        |       | 15:23 | SUB OUT: WIGGINTON,RODELL         |
| OUR IN UROUNART REFI                           |        |       | 15:23 |                                   |
| SUB INTURCHABLUREN                             |        |       | 10.20 |                                   |
| SUB IN: URQUHART,DREV<br>SUB OUT: PAYEN,DARREN |        |       | 15:23 |                                   |

| VISITORS: BUFFALO                     | Time  | Score | Margin | HOME: VERMONT                    |
|---------------------------------------|-------|-------|--------|----------------------------------|
| REBOUND (DEF) by KADIRI,DAVID         | 15:17 |       |        |                                  |
| TURNOVER by WIGGINTON, RODELL         | 14:52 |       |        |                                  |
| SUB IN: MASSINBURG,CJ                 | 14:52 |       |        |                                  |
| SUB IN: PERKINS,NICK                  | 14:52 |       |        |                                  |
| SUB IN: HAMILTON,BLAKE                | 14:52 |       |        |                                  |
| SUB OUT: SKEETE, JARRYN               | 14:52 |       |        |                                  |
| SUB OUT: BEARDEN,LAMONTE              | 14:52 |       |        |                                  |
| , -                                   | 14:32 | 9-4   | H 5    | GOOD! 3PTR by DUNCAN,ERNIE       |
|                                       | 14:32 |       |        | ASSIST by URQUHART, DREW         |
| MISSED JUMPER by MASSINBURG,CJ        | 14:16 |       |        | ,                                |
| .,                                    | 14:16 |       |        | REBOUND (DEF) by URQUHART, DREW  |
|                                       | 14:09 |       |        | MISSED LAYUP by O'DAY,ETHAN      |
| REBOUND (DEF) by PERKINS,NICK         | 14:09 |       |        |                                  |
| MISSED LAYUP by CONNER, WILLIE        | 13:50 |       |        |                                  |
|                                       | 13:50 |       |        | BLOCK by O'DAY,ETHAN             |
|                                       | 13:47 |       |        | REBOUND (DEF) by DUNCAN,ERNIE    |
|                                       | 13:44 | 11-4  | H 7    | GOOD! LAYUP by WARD,CAM [FB/PNT] |
|                                       | 13:44 | 11    | ,      | ASSIST by DUNCAN,ERNIE           |
| GOOD! JUMPER by PERKINS, NICK [PNT]   | 13:24 | 11-6  | H 5    | Accier by Bortonia, Eritale      |
| FOUL by HAMILTON,BLAKE                | 13:04 | 110   | 113    |                                  |
| SUB IN: SMART, IKENNA                 | 13:04 |       |        |                                  |
| SUB IN: BEARDEN,LAMONTE               | 13:04 |       |        |                                  |
| SUB OUT: CONNER, WILLIE               | 13:04 |       |        |                                  |
| SUB OUT: KADIRI,DAVID                 | 13:04 |       |        |                                  |
| טואאט,ווווושאו.                       | 13:04 |       |        | SUB IN: ROHRER,NATE              |
|                                       | 13:04 |       |        | SUB OUT: O'DAY,ETHAN             |
|                                       | 13:03 | 13-6  | H 7    | GOOD! JUMPER by URQUHART,DREW    |
|                                       | 13:03 | 13-0  | 117    | ASSIST by DUNCAN,ERNIE           |
| TURNOVER by HAMILTON,BLAKE            | 12:30 |       |        | ASSIST BY DONGAN, ETIME          |
| TORNOVER BY HAMILTON, BLAKE           | 12:15 |       |        | MISSED JUMPER by URQUHART,DREW   |
| DEDOLIND (DEE) by DEDVING NICK        | 12:15 |       |        | WISSED JUMPER by UNQURANT, DNEW  |
| REBOUND (DEF) by PERKINS,NICK         | 12:02 | 10.0  | ЦБ     |                                  |
| GOOD! JUMPER by BEARDEN,LAMONTE [PNT] | 11:43 | 13-8  | H 5    | MISSED 2DTD by WADD CAM          |
| DEDOLIND (DEE) by DEDVING MICK        |       |       |        | MISSED 3PTR by WARD,CAM          |
| REBOUND (DEF) by PERKINS,NICK         | 11:43 |       |        |                                  |
| MISSED JUMPER by BEARDEN,LAMONTE      | 11:30 |       |        | DEPOLIND (DEE) by TEAM           |
| FOLIL IN CMART HEFNINA                | 11:30 |       |        | REBOUND (DEF) by TEAM            |
| FOUL by SMART,IKENNA                  | 11:29 |       |        | TIMEOUT MEDIA                    |
|                                       | 11:28 |       |        | TIMEOUT MEDIA                    |
|                                       | 11:28 |       |        | SUB IN: STEIDL,KURT              |
|                                       | 11:28 | 10.0  | 11.0   | SUB OUT: BELL-HAYNES,TRAE        |
| OCCUPANTE LA MANUETONI DI ALCE        | 11:13 | 16-8  | H 8    | GOOD! 3PTR by DUNCAN,ERNIE       |
| GOOD! 3PTR by HAMILTON,BLAKE          | 10:47 | 16-11 | H 5    |                                  |
| ASSIST by BEARDEN,LAMONTE             | 10:47 |       |        | THENOVED I WARD CAM              |
| OTEAL L. HANNII TONI BLAIGE           | 10:23 |       |        | TURNOVER by WARD,CAM             |
| STEAL by HAMILTON,BLAKE               | 10:22 |       |        |                                  |
| MISSED 3PTR by PERKINS,NICK           | 10:13 |       |        |                                  |
| REBOUND (OFF) by SMART, IKENNA        | 10:13 | 40.40 |        |                                  |
| GOOD! JUMPER by PERKINS,NICK [PNT]    | 09:49 | 16-13 | H 3    | MICOED WILLDED L. WICKENSTER     |
| DEBOUND (DEE) L. LIANT TON ST. 117    | 09:31 |       |        | MISSED JUMPER by URQUHART,DREW   |
| REBOUND (DEF) by HAMILTON,BLAKE       | 09:31 |       |        | FOUR 1                           |
| THENOVED by KARIRI RAYER              | 09:25 |       |        | FOUL by URQUHART,DREW            |
| TURNOVER by KADIRI, DAVID             | 09:25 |       |        |                                  |

| VISITORS: BUFFALO                      | Time  | Score | Margin | HOME: VERMONT                         |
|----------------------------------------|-------|-------|--------|---------------------------------------|
|                                        | 09:25 |       |        | STEAL by BELL-HAYNES,TRAE             |
|                                        | 09:25 | 18-13 | H 5    | GOOD! LAYUP by WARD,CAM [FB/PNT]      |
|                                        | 09:25 |       |        | ASSIST by BELL-HAYNES,TRAE            |
| SUB IN: CONNER, WILLIE                 | 09:25 |       |        | · · · · · · · · · · · · · · · · · · · |
| SUB IN: WIGGINTON, RODELL              | 09:25 |       |        |                                       |
| SUB IN: SKEETE, JARRYN                 | 09:25 |       |        |                                       |
| SUB IN: KADIRI,DAVID                   | 09:25 |       |        |                                       |
| SUB OUT: MASSINBURG,CJ                 | 09:25 |       |        |                                       |
| SUB OUT: SMART,IKENNA                  | 09:25 |       |        |                                       |
| SUB OUT: PERKINS,NICK                  | 09:25 |       |        |                                       |
| SUB OUT: HAMILTON,BLAKE                | 09:25 |       |        |                                       |
| 001 001111                             | 09:25 |       |        | SUB IN: O'DAY,ETHAN                   |
|                                        | 09:25 |       |        | SUB IN: PAYEN,DARREN                  |
|                                        | 09:25 |       |        | SUB IN: BELL-HAYNES,TRAE              |
|                                        | 09:25 |       |        | SUB OUT: STEIDL,KURT                  |
|                                        | 09:25 |       |        | SUB OUT: ROHRER,NATE                  |
|                                        | 09:25 |       |        | SUB OUT: WARD,CAM                     |
| MISSED 3PTR by CONNER,WILLIE           | 09:22 |       |        | OOD OOT. WAITE,OAN                    |
| WIGGED OF TIT BY GOTANETT, WILLIE      | 09:22 |       |        | REBOUND (DEF) by WARD,CAM             |
|                                        | 08:42 |       |        | MISSED DUNK by PAYEN,DARREN           |
|                                        | 08:42 |       |        | REBOUND (OFF) by STEIDL,KURT          |
|                                        | 08:35 |       |        |                                       |
|                                        | 08:35 |       |        | MISSED LAYUP by BELL-HAYNES,TRAE      |
|                                        |       | 01.10 | H 8    | REBOUND (OFF) by TEAM                 |
|                                        | 08:30 | 21-13 | пδ     | GOOD! 3PTR by STEIDL,KURT             |
|                                        | 08:30 |       |        | ASSIST by BELL-HAYNES,TRAE            |
|                                        | 08:27 |       |        | SUB IN: WARD,CAM                      |
|                                        | 08:27 |       |        | SUB IN: STEIDL,KURT                   |
|                                        | 08:27 |       |        | SUB OUT: DUNCAN,ERNIE                 |
| OCCUPANTE LA OVEETE LA DEVAL           | 08:27 | 04.40 |        | SUB OUT: URQUHART,DREW                |
| GOOD! 3PTR by SKEETE,JARRYN            | 08:26 | 21-16 | H 5    |                                       |
| ASSIST by CONNER, WILLIE               | 08:26 |       |        | TURNOVER L. REIL HAVAIES TRAF         |
|                                        | 07:50 |       |        | TURNOVER by BELL-HAYNES,TRAE          |
| TIMEOUT MEDIA                          | 07:49 |       |        | 0.15 11.1 5.11.10 11.1                |
|                                        | 07:49 |       |        | SUB IN: DUNCAN,ERNIE                  |
|                                        | 07:49 |       |        | SUB OUT: WARD,CAM                     |
| MISSED LAYUP by WIGGINTON,RODELL       | 07:27 |       |        |                                       |
|                                        | 07:27 |       |        | REBOUND (DEF) by PAYEN,DARREN         |
|                                        | 07:20 |       |        | MISSED LAYUP by BELL-HAYNES,TRAE      |
|                                        | 07:20 |       |        | REBOUND (OFF) by PAYEN, DARREN        |
|                                        | 07:15 |       |        | MISSED LAYUP by PAYEN,DARREN          |
| REBOUND (DEF) by SKEETE, JARRYN        | 07:15 |       |        |                                       |
| SUB IN: SMART,IKENNA                   | 07:11 |       |        |                                       |
| SUB OUT: KADIRI,DAVID                  | 07:11 |       |        |                                       |
| TURNOVER by SKEETE, JARRYN             | 07:07 |       |        |                                       |
| FOUL by SKEETE, JARRYN                 | 07:07 |       |        |                                       |
|                                        | 06:47 | 23-16 | H 7    | GOOD! DUNK by PAYEN,DARREN [PNT]      |
|                                        | 06:47 |       |        | ASSIST by BELL-HAYNES,TRAE            |
| GOOD! LAYUP by WIGGINTON, RODELL [PNT] | 06:16 | 23-18 | H 5    |                                       |
|                                        | 05:51 |       |        | MISSED 3PTR by STEIDL,KURT            |
| REBOUND (DEF) by TEAM                  | 05:51 |       |        |                                       |
|                                        | 05:48 |       |        | FOUL by BELL-HAYNES,TRAE              |
| SUB IN: HAMILTON,BLAKE                 | 05:48 |       |        |                                       |

| VISITORS: BUFFALO                                             | Time  | Score | Margin | HOME: VERMONT                     |
|---------------------------------------------------------------|-------|-------|--------|-----------------------------------|
| SUB IN: MASSINBURG,CJ                                         | 05:48 |       |        |                                   |
| SUB OUT: CONNER, WILLIE                                       | 05:48 |       |        |                                   |
| SUB OUT: SKEETE, JARRYN                                       | 05:48 |       |        |                                   |
| 000 00 H 0H 2 1 2 30 / H H H H H                              | 05:48 |       |        | SUB IN: URQUHART,DREW             |
|                                                               | 05:48 |       |        | SUB IN: WARD,CAM                  |
|                                                               | 05:48 |       |        | SUB OUT: PAYEN,DARREN             |
|                                                               | 05:48 |       |        | SUB OUT: STEIDL,KURT              |
| GOOD! LAYUP by BEARDEN,LAMONTE [PNT]                          | 05:40 | 23-20 | Н3     | OOD OOT. OTEIDE, NOTTI            |
| GOOD: EATOR by BEATIBEIN, EAMOINTE [FINT]                     | 05:12 | 20-20 | 113    | TURNOVER by O'DAY,ETHAN           |
| MISSED JUMPER by WIGGINTON,RODELL                             | 05:04 |       |        | TOTINOVER BY O DAT, ETTAN         |
| REBOUND (OFF) by TEAM                                         | 05:04 |       |        |                                   |
| REBOOND (OIT) by TEAM                                         | 05:00 |       |        | FOUL by DUNCAN,ERNIE              |
| MISSED 2DTD by HAMILTON DLAVE                                 | 05.00 |       |        | FOOL BY DOINGAIN, ENINE           |
| MISSED 3PTR by HAMILTON,BLAKE REBOUND (OFF) by HAMILTON,BLAKE | 04:49 |       |        |                                   |
| , , ,                                                         |       |       |        |                                   |
| MISSED LAYUP by HAMILTON,BLAKE                                | 04:43 |       |        | DI OOK by OIDAY ETHAN             |
|                                                               | 04:43 |       |        | BLOCK by O'DAY,ETHAN              |
|                                                               | 04:43 |       |        | REBOUND (DEF) by O'DAY,ETHAN      |
| OTEN I MAGGINIPURG O I                                        | 04:26 |       |        | TURNOVER by WARD,CAM              |
| STEAL by MASSINBURG,CJ                                        | 04:25 |       |        |                                   |
| GOOD! LAYUP by BEARDEN,LAMONTE [FB/PNT]                       | 04:22 | 23-22 | H 1    |                                   |
| ASSIST by MASSINBURG,CJ                                       | 04:22 |       |        |                                   |
|                                                               | 04:07 |       |        | MISSED JUMPER by O'DAY,ETHAN      |
| REBOUND (DEF) by HAMILTON,BLAKE                               | 04:07 |       |        |                                   |
| MISSED 3PTR by MASSINBURG,CJ                                  | 03:57 |       |        |                                   |
|                                                               | 03:57 |       |        | REBOUND (DEF) by BELL-HAYNES,TRAE |
| FOUL by SMART,IKENNA                                          | 03:46 |       |        |                                   |
|                                                               | 03:46 |       |        | TIMEOUT MEDIA                     |
| SUB IN: PERKINS,NICK                                          | 03:46 |       |        |                                   |
| SUB OUT: SMART,IKENNA                                         | 03:46 |       |        |                                   |
|                                                               | 03:46 |       |        | SUB IN: PAYEN,DARREN              |
|                                                               | 03:46 |       |        | SUB OUT: URQUHART,DREW            |
| FOUL by MASSINBURG,CJ                                         | 03:28 |       |        |                                   |
|                                                               | 03:21 |       |        | TURNOVER by DUNCAN, ERNIE         |
| FOUL by HAMILTON,BLAKE                                        | 03:08 |       |        |                                   |
| TURNOVER by HAMILTON,BLAKE                                    | 03:08 |       |        |                                   |
| SUB IN: CONNER, WILLIE                                        | 03:08 |       |        |                                   |
| SUB OUT: HAMILTON,BLAKE                                       | 03:08 |       |        |                                   |
|                                                               | 03:01 | 26-22 | H 4    | GOOD! 3PTR by DUNCAN,ERNIE        |
| TURNOVER by BEARDEN, LAMONTE                                  | 02:42 |       |        |                                   |
|                                                               | 02:41 |       |        | STEAL by BELL-HAYNES,TRAE         |
|                                                               | 02:39 |       |        | MISSED 3PTR by DUNCAN,ERNIE       |
|                                                               | 02:39 |       |        | REBOUND (OFF) by PAYEN, DARREN    |
|                                                               | 02:36 |       |        | MISSED LAYUP by PAYEN, DARREN     |
|                                                               | 02:36 |       |        | REBOUND (OFF) by TEAM             |
| SUB IN: KADIRI, DAVID                                         | 02:35 |       |        |                                   |
| SUB IN: SKEETE, JARRYN                                        | 02:35 |       |        |                                   |
| SUB OUT: BEARDEN,LAMONTE                                      | 02:35 |       |        |                                   |
| SUB OUT: PERKINS,NICK                                         | 02:35 |       |        |                                   |
| FOUL by WIGGINTON, RODELL                                     | 02:31 |       |        |                                   |
|                                                               | 02:31 | 27-22 | H 5    | GOOD! FT by PAYEN, DARREN         |
|                                                               | 02:31 | 28-22 | H 6    | GOOD! FT by PAYEN, DARREN         |
| GOOD! JUMPER by MASSINBURG,CJ [PNT]                           | 02:08 | 28-24 | H 4    |                                   |

| VISITORS: BUFFALO                  | Time  | Score | Margin | HOME: VERMONT             |
|------------------------------------|-------|-------|--------|---------------------------|
| SUB IN: HAMILTON,BLAKE             | 01:50 |       |        |                           |
| SUB IN: PERKINS,NICK               | 01:50 |       |        |                           |
| SUB OUT: WIGGINTON, RODELL         | 01:50 |       |        |                           |
| SUB OUT: CONNER, WILLIE            | 01:50 |       |        |                           |
| FOUL by SKEETE, JARRYN             | 01:45 |       |        |                           |
|                                    | 01:45 | 29-24 | H 5    | GOOD! FT by DUNCAN, ERNIE |
|                                    | 01:45 | 30-24 | H 6    | GOOD! FT by DUNCAN, ERNIE |
| GOOD! 3PTR by MASSINBURG,CJ        | 01:20 | 30-27 | H 3    |                           |
| ASSIST by HAMILTON,BLAKE           | 01:20 |       |        |                           |
| FOUL by KADIRI, DAVID              | 00:57 |       |        |                           |
|                                    | 00:57 |       |        | MISSED FT by O'DAY,ETHAN  |
|                                    | 00:57 |       |        | REBOUND (DEADB) by TEAM   |
|                                    | 00:57 |       |        | MISSED FT by O'DAY,ETHAN  |
| REBOUND (DEF) by WIGGINTON, RODELL | 00:57 |       |        |                           |
| SUB IN: WIGGINTON, RODELL          | 00:57 |       |        |                           |
| SUB OUT: KADIRI, DAVID             | 00:57 |       |        |                           |
| GOOD! LAYUP by PERKINS,NICK [PNT]  | 00:46 | 30-29 | H 1    |                           |
| ASSIST by HAMILTON,BLAKE           | 00:46 |       |        |                           |
|                                    | 00:28 |       |        | TURNOVER by O'DAY,ETHAN   |
| TIMEOUT 30SEC                      | 00:28 |       |        |                           |
| TURNOVER by HAMILTON, BLAKE        | 00:10 |       |        |                           |
|                                    | 00:09 |       |        | STEAL by WARD,CAM         |
|                                    | 00:02 |       |        | MISSED JUMPER by WARD,CAM |
|                                    | 00:02 |       |        | REBOUND (OFF) by TEAM     |