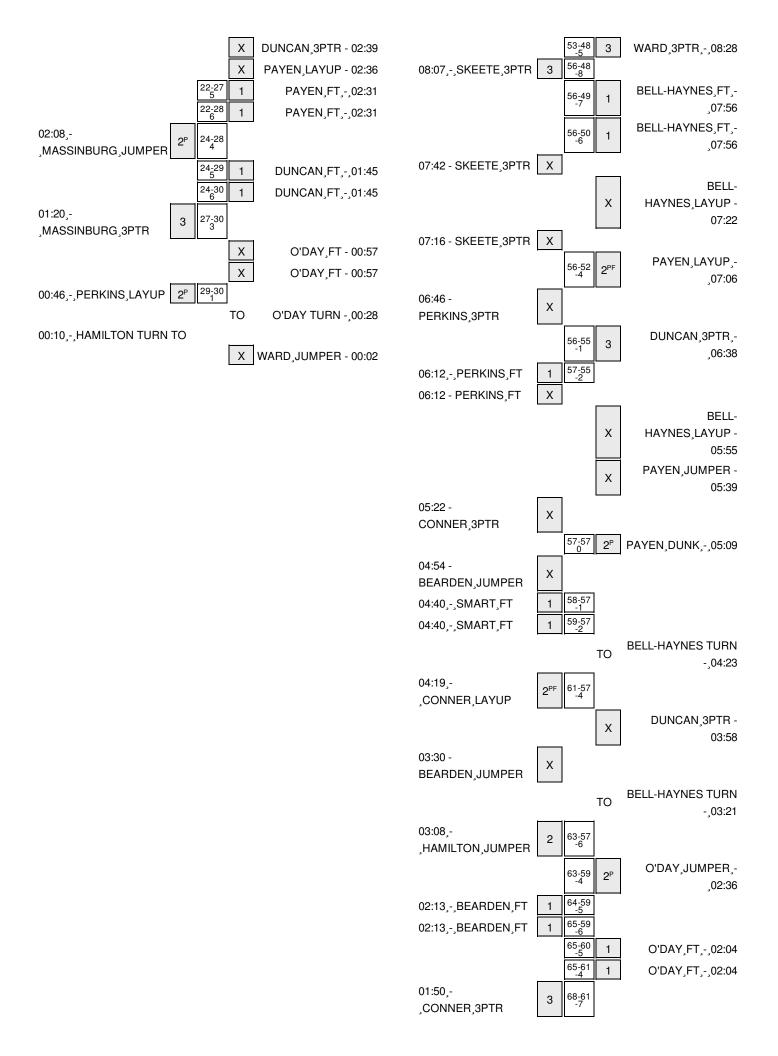

| VISITORS: BUFFALO                                             | Time  | Score | Margin | HOME: VERMONT                     |
|---------------------------------------------------------------|-------|-------|--------|-----------------------------------|
| SUB IN: MASSINBURG,CJ                                         | 05:48 |       |        |                                   |
| SUB OUT: CONNER, WILLIE                                       | 05:48 |       |        |                                   |
| SUB OUT: SKEETE, JARRYN                                       | 05:48 |       |        |                                   |
| 000 00 H 0H 2 1 2 30 / H H H H H                              | 05:48 |       |        | SUB IN: URQUHART,DREW             |
|                                                               | 05:48 |       |        | SUB IN: WARD,CAM                  |
|                                                               | 05:48 |       |        | SUB OUT: PAYEN,DARREN             |
|                                                               | 05:48 |       |        | SUB OUT: STEIDL,KURT              |
| GOOD! LAYUP by BEARDEN,LAMONTE [PNT]                          | 05:40 | 23-20 | Н3     | OOD OOT. OTEIDE, NOTTI            |
| GOOD: EATOR by BEATIBEIN, EAMOINTE [FINT]                     | 05:12 | 20-20 | 113    | TURNOVER by O'DAY,ETHAN           |
| MISSED JUMPER by WIGGINTON,RODELL                             | 05:04 |       |        | TOTINOVER BY O DAT, ETTAN         |
| REBOUND (OFF) by TEAM                                         | 05:04 |       |        |                                   |
| REBOOND (OIT) by TEAM                                         | 05:00 |       |        | FOUL by DUNCAN,ERNIE              |
| MISSED 2DTD by HAMILTON DLAVE                                 | 05.00 |       |        | FOOL BY DOINGAIN, ENINE           |
| MISSED 3PTR by HAMILTON,BLAKE REBOUND (OFF) by HAMILTON,BLAKE | 04:49 |       |        |                                   |
| , , ,                                                         |       |       |        |                                   |
| MISSED LAYUP by HAMILTON,BLAKE                                | 04:43 |       |        | DI OOK by OIDAY ETHAN             |
|                                                               | 04:43 |       |        | BLOCK by O'DAY,ETHAN              |
|                                                               | 04:43 |       |        | REBOUND (DEF) by O'DAY,ETHAN      |
| OTEN I MAGGINIPURG O I                                        | 04:26 |       |        | TURNOVER by WARD,CAM              |
| STEAL by MASSINBURG,CJ                                        | 04:25 |       |        |                                   |
| GOOD! LAYUP by BEARDEN,LAMONTE [FB/PNT]                       | 04:22 | 23-22 | H 1    |                                   |
| ASSIST by MASSINBURG,CJ                                       | 04:22 |       |        |                                   |
|                                                               | 04:07 |       |        | MISSED JUMPER by O'DAY,ETHAN      |
| REBOUND (DEF) by HAMILTON,BLAKE                               | 04:07 |       |        |                                   |
| MISSED 3PTR by MASSINBURG,CJ                                  | 03:57 |       |        |                                   |
|                                                               | 03:57 |       |        | REBOUND (DEF) by BELL-HAYNES,TRAE |
| FOUL by SMART,IKENNA                                          | 03:46 |       |        |                                   |
|                                                               | 03:46 |       |        | TIMEOUT MEDIA                     |
| SUB IN: PERKINS,NICK                                          | 03:46 |       |        |                                   |
| SUB OUT: SMART,IKENNA                                         | 03:46 |       |        |                                   |
|                                                               | 03:46 |       |        | SUB IN: PAYEN,DARREN              |
|                                                               | 03:46 |       |        | SUB OUT: URQUHART,DREW            |
| FOUL by MASSINBURG,CJ                                         | 03:28 |       |        |                                   |
|                                                               | 03:21 |       |        | TURNOVER by DUNCAN, ERNIE         |
| FOUL by HAMILTON,BLAKE                                        | 03:08 |       |        |                                   |
| TURNOVER by HAMILTON,BLAKE                                    | 03:08 |       |        |                                   |
| SUB IN: CONNER, WILLIE                                        | 03:08 |       |        |                                   |
| SUB OUT: HAMILTON,BLAKE                                       | 03:08 |       |        |                                   |
|                                                               | 03:01 | 26-22 | H 4    | GOOD! 3PTR by DUNCAN,ERNIE        |
| TURNOVER by BEARDEN, LAMONTE                                  | 02:42 |       |        |                                   |
|                                                               | 02:41 |       |        | STEAL by BELL-HAYNES,TRAE         |
|                                                               | 02:39 |       |        | MISSED 3PTR by DUNCAN,ERNIE       |
|                                                               | 02:39 |       |        | REBOUND (OFF) by PAYEN, DARREN    |
|                                                               | 02:36 |       |        | MISSED LAYUP by PAYEN, DARREN     |
|                                                               | 02:36 |       |        | REBOUND (OFF) by TEAM             |
| SUB IN: KADIRI, DAVID                                         | 02:35 |       |        |                                   |
| SUB IN: SKEETE, JARRYN                                        | 02:35 |       |        |                                   |
| SUB OUT: BEARDEN,LAMONTE                                      | 02:35 |       |        |                                   |
| SUB OUT: PERKINS,NICK                                         | 02:35 |       |        |                                   |
| FOUL by WIGGINTON, RODELL                                     | 02:31 |       |        |                                   |
|                                                               | 02:31 | 27-22 | H 5    | GOOD! FT by PAYEN, DARREN         |
|                                                               | 02:31 | 28-22 | H 6    | GOOD! FT by PAYEN, DARREN         |
| GOOD! JUMPER by MASSINBURG,CJ [PNT]                           | 02:08 | 28-24 | H 4    |                                   |

| VISITORS: BUFFALO                  | Time  | Score | Margin | HOME: VERMONT             |
|------------------------------------|-------|-------|--------|---------------------------|
| SUB IN: HAMILTON,BLAKE             | 01:50 |       |        |                           |
| SUB IN: PERKINS,NICK               | 01:50 |       |        |                           |
| SUB OUT: WIGGINTON, RODELL         | 01:50 |       |        |                           |
| SUB OUT: CONNER, WILLIE            | 01:50 |       |        |                           |
| FOUL by SKEETE, JARRYN             | 01:45 |       |        |                           |
|                                    | 01:45 | 29-24 | H 5    | GOOD! FT by DUNCAN, ERNIE |
|                                    | 01:45 | 30-24 | H 6    | GOOD! FT by DUNCAN, ERNIE |
| GOOD! 3PTR by MASSINBURG,CJ        | 01:20 | 30-27 | H 3    |                           |
| ASSIST by HAMILTON,BLAKE           | 01:20 |       |        |                           |
| FOUL by KADIRI, DAVID              | 00:57 |       |        |                           |
|                                    | 00:57 |       |        | MISSED FT by O'DAY,ETHAN  |
|                                    | 00:57 |       |        | REBOUND (DEADB) by TEAM   |
|                                    | 00:57 |       |        | MISSED FT by O'DAY,ETHAN  |
| REBOUND (DEF) by WIGGINTON, RODELL | 00:57 |       |        |                           |
| SUB IN: WIGGINTON, RODELL          | 00:57 |       |        |                           |
| SUB OUT: KADIRI, DAVID             | 00:57 |       |        |                           |
| GOOD! LAYUP by PERKINS,NICK [PNT]  | 00:46 | 30-29 | H 1    |                           |
| ASSIST by HAMILTON,BLAKE           | 00:46 |       |        |                           |
|                                    | 00:28 |       |        | TURNOVER by O'DAY,ETHAN   |
| TIMEOUT 30SEC                      | 00:28 |       |        |                           |
| TURNOVER by HAMILTON, BLAKE        | 00:10 |       |        |                           |
|                                    | 00:09 |       |        | STEAL by WARD,CAM         |
|                                    | 00:02 |       |        | MISSED JUMPER by WARD,CAM |
|                                    | 00:02 |       |        | REBOUND (OFF) by TEAM     |