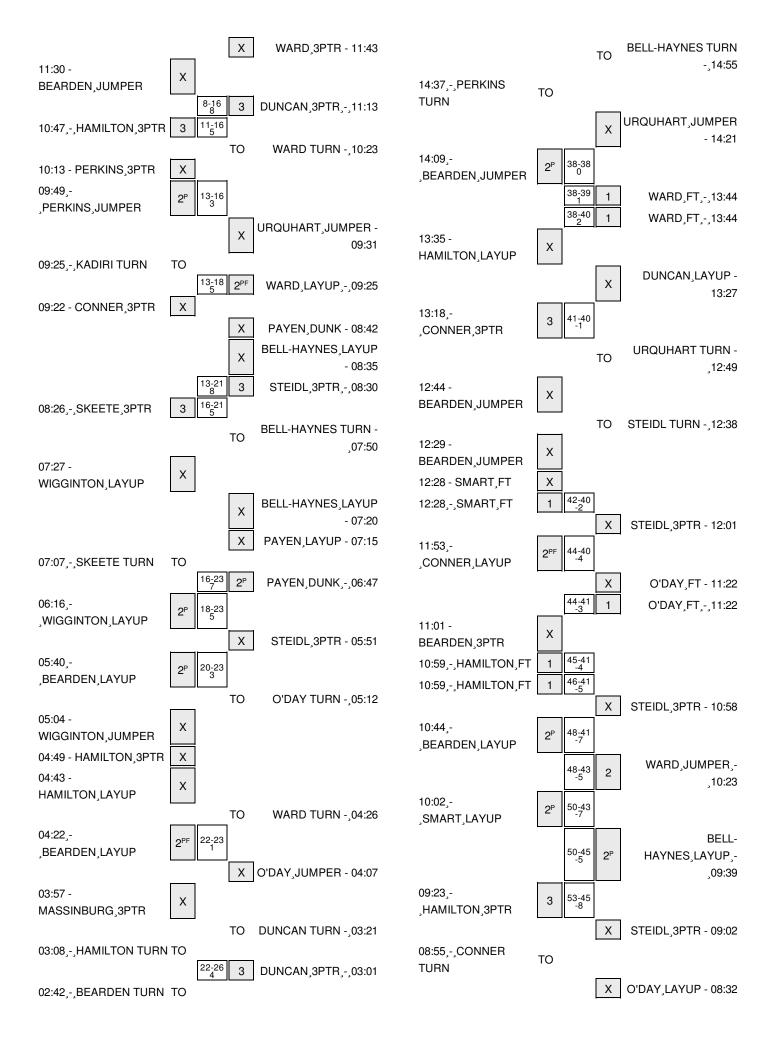

| VISITORS: BUFFALO                     | Time  | Score | Margin | HOME: VERMONT                    |
|---------------------------------------|-------|-------|--------|----------------------------------|
| REBOUND (DEF) by KADIRI,DAVID         | 15:17 |       |        |                                  |
| TURNOVER by WIGGINTON, RODELL         | 14:52 |       |        |                                  |
| SUB IN: MASSINBURG,CJ                 | 14:52 |       |        |                                  |
| SUB IN: PERKINS,NICK                  | 14:52 |       |        |                                  |
| SUB IN: HAMILTON,BLAKE                | 14:52 |       |        |                                  |
| SUB OUT: SKEETE, JARRYN               | 14:52 |       |        |                                  |
| SUB OUT: BEARDEN,LAMONTE              | 14:52 |       |        |                                  |
| , -                                   | 14:32 | 9-4   | H 5    | GOOD! 3PTR by DUNCAN,ERNIE       |
|                                       | 14:32 |       |        | ASSIST by URQUHART, DREW         |
| MISSED JUMPER by MASSINBURG,CJ        | 14:16 |       |        | ,                                |
| .,                                    | 14:16 |       |        | REBOUND (DEF) by URQUHART, DREW  |
|                                       | 14:09 |       |        | MISSED LAYUP by O'DAY,ETHAN      |
| REBOUND (DEF) by PERKINS,NICK         | 14:09 |       |        |                                  |
| MISSED LAYUP by CONNER, WILLIE        | 13:50 |       |        |                                  |
|                                       | 13:50 |       |        | BLOCK by O'DAY,ETHAN             |
|                                       | 13:47 |       |        | REBOUND (DEF) by DUNCAN,ERNIE    |
|                                       | 13:44 | 11-4  | H 7    | GOOD! LAYUP by WARD,CAM [FB/PNT] |
|                                       | 13:44 | 11    | ,      | ASSIST by DUNCAN,ERNIE           |
| GOOD! JUMPER by PERKINS, NICK [PNT]   | 13:24 | 11-6  | H 5    | Accier by Bortonia, Eritale      |
| FOUL by HAMILTON,BLAKE                | 13:04 | 110   | 113    |                                  |
| SUB IN: SMART, IKENNA                 | 13:04 |       |        |                                  |
| SUB IN: BEARDEN,LAMONTE               | 13:04 |       |        |                                  |
| SUB OUT: CONNER, WILLIE               | 13:04 |       |        |                                  |
| SUB OUT: KADIRI,DAVID                 | 13:04 |       |        |                                  |
| טואאט,ווווושאו.                       | 13:04 |       |        | SUB IN: ROHRER,NATE              |
|                                       | 13:04 |       |        | SUB OUT: O'DAY,ETHAN             |
|                                       | 13:03 | 13-6  | H 7    | GOOD! JUMPER by URQUHART,DREW    |
|                                       | 13:03 | 13-0  | 117    | ASSIST by DUNCAN,ERNIE           |
| TURNOVER by HAMILTON,BLAKE            | 12:30 |       |        | ASSIST BY DONGAN, ETIME          |
| TORNOVER BY HAMILTON, BLAKE           | 12:15 |       |        | MISSED JUMPER by URQUHART,DREW   |
| DEDOLIND (DEE) by DEDVING NICK        | 12:15 |       |        | WISSED JUMPER by UNQURANT, DNEW  |
| REBOUND (DEF) by PERKINS,NICK         | 12:02 | 10.0  | ЦБ     |                                  |
| GOOD! JUMPER by BEARDEN,LAMONTE [PNT] | 11:43 | 13-8  | H 5    | MISSED 2DTD by WADD CAM          |
| DEDOLIND (DEE) by DEDVING MICK        |       |       |        | MISSED 3PTR by WARD,CAM          |
| REBOUND (DEF) by PERKINS,NICK         | 11:43 |       |        |                                  |
| MISSED JUMPER by BEARDEN,LAMONTE      | 11:30 |       |        | DEPOLIND (DEE) by TEAM           |
| FOLIL IN CMART HEFNINA                | 11:30 |       |        | REBOUND (DEF) by TEAM            |
| FOUL by SMART,IKENNA                  | 11:29 |       |        | TIMEOUT MEDIA                    |
|                                       | 11:28 |       |        | TIMEOUT MEDIA                    |
|                                       | 11:28 |       |        | SUB IN: STEIDL,KURT              |
|                                       | 11:28 | 10.0  | 11.0   | SUB OUT: BELL-HAYNES,TRAE        |
| OCCUPANTE LA MANUETONI DI ALCE        | 11:13 | 16-8  | H 8    | GOOD! 3PTR by DUNCAN,ERNIE       |
| GOOD! 3PTR by HAMILTON,BLAKE          | 10:47 | 16-11 | H 5    |                                  |
| ASSIST by BEARDEN,LAMONTE             | 10:47 |       |        | THENOVED I WARD CAM              |
| OTEAL L. HANNII TONI BLAIGE           | 10:23 |       |        | TURNOVER by WARD,CAM             |
| STEAL by HAMILTON,BLAKE               | 10:22 |       |        |                                  |
| MISSED 3PTR by PERKINS,NICK           | 10:13 |       |        |                                  |
| REBOUND (OFF) by SMART, IKENNA        | 10:13 | 40.40 |        |                                  |
| GOOD! JUMPER by PERKINS,NICK [PNT]    | 09:49 | 16-13 | H 3    | MICOED WILLDED L. WICKENSTER     |
| DEBOUND (DEE) L. LIANT TON ST. 117    | 09:31 |       |        | MISSED JUMPER by URQUHART,DREW   |
| REBOUND (DEF) by HAMILTON,BLAKE       | 09:31 |       |        | FOUR 1                           |
| THENOVED by KARIRI RAYER              | 09:25 |       |        | FOUL by URQUHART,DREW            |
| TURNOVER by KADIRI, DAVID             | 09:25 |       |        |                                  |

| VISITORS: BUFFALO                      | Time  | Score | Margin | HOME: VERMONT                         |
|----------------------------------------|-------|-------|--------|---------------------------------------|
|                                        | 09:25 |       |        | STEAL by BELL-HAYNES,TRAE             |
|                                        | 09:25 | 18-13 | H 5    | GOOD! LAYUP by WARD,CAM [FB/PNT]      |
|                                        | 09:25 |       |        | ASSIST by BELL-HAYNES,TRAE            |
| SUB IN: CONNER, WILLIE                 | 09:25 |       |        | · · · · · · · · · · · · · · · · · · · |
| SUB IN: WIGGINTON, RODELL              | 09:25 |       |        |                                       |
| SUB IN: SKEETE, JARRYN                 | 09:25 |       |        |                                       |
| SUB IN: KADIRI,DAVID                   | 09:25 |       |        |                                       |
| SUB OUT: MASSINBURG,CJ                 | 09:25 |       |        |                                       |
| SUB OUT: SMART,IKENNA                  | 09:25 |       |        |                                       |
| SUB OUT: PERKINS,NICK                  | 09:25 |       |        |                                       |
| SUB OUT: HAMILTON,BLAKE                | 09:25 |       |        |                                       |
| 001 001111                             | 09:25 |       |        | SUB IN: O'DAY,ETHAN                   |
|                                        | 09:25 |       |        | SUB IN: PAYEN,DARREN                  |
|                                        | 09:25 |       |        | SUB IN: BELL-HAYNES,TRAE              |
|                                        | 09:25 |       |        | SUB OUT: STEIDL,KURT                  |
|                                        | 09:25 |       |        | SUB OUT: ROHRER,NATE                  |
|                                        | 09:25 |       |        | SUB OUT: WARD,CAM                     |
| MISSED 3PTR by CONNER,WILLIE           | 09:22 |       |        | OOD OOT. WAITE,OAN                    |
| WIGGED OF TIT BY GOTANETT, WILLIE      | 09:22 |       |        | REBOUND (DEF) by WARD,CAM             |
|                                        | 08:42 |       |        | MISSED DUNK by PAYEN,DARREN           |
|                                        | 08:42 |       |        | REBOUND (OFF) by STEIDL,KURT          |
|                                        | 08:35 |       |        |                                       |
|                                        | 08:35 |       |        | MISSED LAYUP by BELL-HAYNES,TRAE      |
|                                        |       | 01.10 | H 8    | REBOUND (OFF) by TEAM                 |
|                                        | 08:30 | 21-13 | пδ     | GOOD! 3PTR by STEIDL,KURT             |
|                                        | 08:30 |       |        | ASSIST by BELL-HAYNES,TRAE            |
|                                        | 08:27 |       |        | SUB IN: WARD,CAM                      |
|                                        | 08:27 |       |        | SUB IN: STEIDL,KURT                   |
|                                        | 08:27 |       |        | SUB OUT: DUNCAN,ERNIE                 |
| OCCUPANTE LA OVEETE LA DEVAL           | 08:27 | 04.40 |        | SUB OUT: URQUHART,DREW                |
| GOOD! 3PTR by SKEETE,JARRYN            | 08:26 | 21-16 | H 5    |                                       |
| ASSIST by CONNER, WILLIE               | 08:26 |       |        | TURNOVER L. REIL HAVAIES TRAF         |
|                                        | 07:50 |       |        | TURNOVER by BELL-HAYNES,TRAE          |
| TIMEOUT MEDIA                          | 07:49 |       |        | 0.15 11.1 5.11.10 11.1                |
|                                        | 07:49 |       |        | SUB IN: DUNCAN,ERNIE                  |
|                                        | 07:49 |       |        | SUB OUT: WARD,CAM                     |
| MISSED LAYUP by WIGGINTON,RODELL       | 07:27 |       |        |                                       |
|                                        | 07:27 |       |        | REBOUND (DEF) by PAYEN,DARREN         |
|                                        | 07:20 |       |        | MISSED LAYUP by BELL-HAYNES,TRAE      |
|                                        | 07:20 |       |        | REBOUND (OFF) by PAYEN, DARREN        |
|                                        | 07:15 |       |        | MISSED LAYUP by PAYEN,DARREN          |
| REBOUND (DEF) by SKEETE, JARRYN        | 07:15 |       |        |                                       |
| SUB IN: SMART,IKENNA                   | 07:11 |       |        |                                       |
| SUB OUT: KADIRI,DAVID                  | 07:11 |       |        |                                       |
| TURNOVER by SKEETE, JARRYN             | 07:07 |       |        |                                       |
| FOUL by SKEETE, JARRYN                 | 07:07 |       |        |                                       |
|                                        | 06:47 | 23-16 | H 7    | GOOD! DUNK by PAYEN,DARREN [PNT]      |
|                                        | 06:47 |       |        | ASSIST by BELL-HAYNES,TRAE            |
| GOOD! LAYUP by WIGGINTON, RODELL [PNT] | 06:16 | 23-18 | H 5    |                                       |
|                                        | 05:51 |       |        | MISSED 3PTR by STEIDL,KURT            |
| REBOUND (DEF) by TEAM                  | 05:51 |       |        |                                       |
|                                        | 05:48 |       |        | FOUL by BELL-HAYNES,TRAE              |
| SUB IN: HAMILTON,BLAKE                 | 05:48 |       |        |                                       |

| VISITORS: BUFFALO                                             | Time  | Score | Margin | HOME: VERMONT                     |
|---------------------------------------------------------------|-------|-------|--------|-----------------------------------|
| SUB IN: MASSINBURG,CJ                                         | 05:48 |       |        |                                   |
| SUB OUT: CONNER, WILLIE                                       | 05:48 |       |        |                                   |
| SUB OUT: SKEETE, JARRYN                                       | 05:48 |       |        |                                   |
| 000 00 H 0H 2 1 2 30 / H H H H H                              | 05:48 |       |        | SUB IN: URQUHART,DREW             |
|                                                               | 05:48 |       |        | SUB IN: WARD,CAM                  |
|                                                               | 05:48 |       |        | SUB OUT: PAYEN,DARREN             |
|                                                               | 05:48 |       |        | SUB OUT: STEIDL,KURT              |
| GOOD! LAYUP by BEARDEN,LAMONTE [PNT]                          | 05:40 | 23-20 | Н3     | OOD OOT. OTEIDE, NOTTI            |
| GOOD: EATOR by BEATIBEIN, EAMOINTE [FINT]                     | 05:12 | 20-20 | 113    | TURNOVER by O'DAY,ETHAN           |
| MISSED JUMPER by WIGGINTON,RODELL                             | 05:04 |       |        | TOTINOVER BY O DAT, ETTAN         |
| REBOUND (OFF) by TEAM                                         | 05:04 |       |        |                                   |
| REBOOND (OIT) by TEAM                                         | 05:00 |       |        | FOUL by DUNCAN,ERNIE              |
| MISSED 2DTD by HAMILTON DLAVE                                 | 05.00 |       |        | FOOL BY DOINGAIN, ENINE           |
| MISSED 3PTR by HAMILTON,BLAKE REBOUND (OFF) by HAMILTON,BLAKE | 04:49 |       |        |                                   |
| , , ,                                                         |       |       |        |                                   |
| MISSED LAYUP by HAMILTON,BLAKE                                | 04:43 |       |        | DI OOK by OIDAY ETHAN             |
|                                                               | 04:43 |       |        | BLOCK by O'DAY,ETHAN              |
|                                                               | 04:43 |       |        | REBOUND (DEF) by O'DAY,ETHAN      |
| OTEN I MAGGINIPURG O I                                        | 04:26 |       |        | TURNOVER by WARD,CAM              |
| STEAL by MASSINBURG,CJ                                        | 04:25 |       |        |                                   |
| GOOD! LAYUP by BEARDEN,LAMONTE [FB/PNT]                       | 04:22 | 23-22 | H 1    |                                   |
| ASSIST by MASSINBURG,CJ                                       | 04:22 |       |        |                                   |
|                                                               | 04:07 |       |        | MISSED JUMPER by O'DAY,ETHAN      |
| REBOUND (DEF) by HAMILTON,BLAKE                               | 04:07 |       |        |                                   |
| MISSED 3PTR by MASSINBURG,CJ                                  | 03:57 |       |        |                                   |
|                                                               | 03:57 |       |        | REBOUND (DEF) by BELL-HAYNES,TRAE |
| FOUL by SMART,IKENNA                                          | 03:46 |       |        |                                   |
|                                                               | 03:46 |       |        | TIMEOUT MEDIA                     |
| SUB IN: PERKINS,NICK                                          | 03:46 |       |        |                                   |
| SUB OUT: SMART,IKENNA                                         | 03:46 |       |        |                                   |
|                                                               | 03:46 |       |        | SUB IN: PAYEN,DARREN              |
|                                                               | 03:46 |       |        | SUB OUT: URQUHART,DREW            |
| FOUL by MASSINBURG,CJ                                         | 03:28 |       |        |                                   |
|                                                               | 03:21 |       |        | TURNOVER by DUNCAN, ERNIE         |
| FOUL by HAMILTON,BLAKE                                        | 03:08 |       |        |                                   |
| TURNOVER by HAMILTON,BLAKE                                    | 03:08 |       |        |                                   |
| SUB IN: CONNER, WILLIE                                        | 03:08 |       |        |                                   |
| SUB OUT: HAMILTON,BLAKE                                       | 03:08 |       |        |                                   |
|                                                               | 03:01 | 26-22 | H 4    | GOOD! 3PTR by DUNCAN,ERNIE        |
| TURNOVER by BEARDEN, LAMONTE                                  | 02:42 |       |        |                                   |
|                                                               | 02:41 |       |        | STEAL by BELL-HAYNES,TRAE         |
|                                                               | 02:39 |       |        | MISSED 3PTR by DUNCAN,ERNIE       |
|                                                               | 02:39 |       |        | REBOUND (OFF) by PAYEN, DARREN    |
|                                                               | 02:36 |       |        | MISSED LAYUP by PAYEN, DARREN     |
|                                                               | 02:36 |       |        | REBOUND (OFF) by TEAM             |
| SUB IN: KADIRI, DAVID                                         | 02:35 |       |        |                                   |
| SUB IN: SKEETE, JARRYN                                        | 02:35 |       |        |                                   |
| SUB OUT: BEARDEN,LAMONTE                                      | 02:35 |       |        |                                   |
| SUB OUT: PERKINS,NICK                                         | 02:35 |       |        |                                   |
| FOUL by WIGGINTON, RODELL                                     | 02:31 |       |        |                                   |
|                                                               | 02:31 | 27-22 | H 5    | GOOD! FT by PAYEN, DARREN         |
|                                                               | 02:31 | 28-22 | H 6    | GOOD! FT by PAYEN, DARREN         |
| GOOD! JUMPER by MASSINBURG,CJ [PNT]                           | 02:08 | 28-24 | H 4    |                                   |

| VISITORS: BUFFALO                  | Time  | Score | Margin | HOME: VERMONT             |
|------------------------------------|-------|-------|--------|---------------------------|
| SUB IN: HAMILTON,BLAKE             | 01:50 |       |        |                           |
| SUB IN: PERKINS,NICK               | 01:50 |       |        |                           |
| SUB OUT: WIGGINTON, RODELL         | 01:50 |       |        |                           |
| SUB OUT: CONNER, WILLIE            | 01:50 |       |        |                           |
| FOUL by SKEETE, JARRYN             | 01:45 |       |        |                           |
|                                    | 01:45 | 29-24 | H 5    | GOOD! FT by DUNCAN, ERNIE |
|                                    | 01:45 | 30-24 | H 6    | GOOD! FT by DUNCAN, ERNIE |
| GOOD! 3PTR by MASSINBURG,CJ        | 01:20 | 30-27 | H 3    |                           |
| ASSIST by HAMILTON,BLAKE           | 01:20 |       |        |                           |
| FOUL by KADIRI, DAVID              | 00:57 |       |        |                           |
|                                    | 00:57 |       |        | MISSED FT by O'DAY,ETHAN  |
|                                    | 00:57 |       |        | REBOUND (DEADB) by TEAM   |
|                                    | 00:57 |       |        | MISSED FT by O'DAY,ETHAN  |
| REBOUND (DEF) by WIGGINTON, RODELL | 00:57 |       |        |                           |
| SUB IN: WIGGINTON, RODELL          | 00:57 |       |        |                           |
| SUB OUT: KADIRI, DAVID             | 00:57 |       |        |                           |
| GOOD! LAYUP by PERKINS,NICK [PNT]  | 00:46 | 30-29 | H 1    |                           |
| ASSIST by HAMILTON,BLAKE           | 00:46 |       |        |                           |
|                                    | 00:28 |       |        | TURNOVER by O'DAY,ETHAN   |
| TIMEOUT 30SEC                      | 00:28 |       |        |                           |
| TURNOVER by HAMILTON, BLAKE        | 00:10 |       |        |                           |
|                                    | 00:09 |       |        | STEAL by WARD,CAM         |
|                                    | 00:02 |       |        | MISSED JUMPER by WARD,CAM |
|                                    | 00:02 |       |        | REBOUND (OFF) by TEAM     |