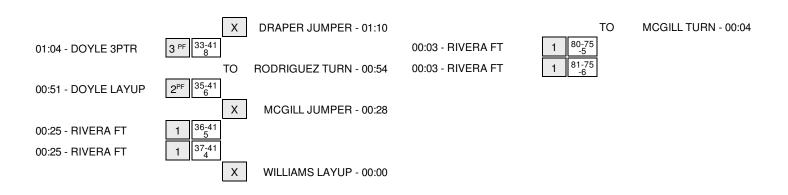

### Stetson vs FIU 11/30/2015; 7:00 p.m. at Lime Court at FIU Arena (Miami, Fla.) Period 2 Play-By-Play

| VISITORS: Stetson                     | Time  | Score | Margin | HOME: FIU                         |
|---------------------------------------|-------|-------|--------|-----------------------------------|
|                                       | 19:53 |       |        | MISSED 3PTR by NOTTAGE,ERIC       |
| REBOUND (DEF) by LOZOYA,GRANT         | 19:53 |       |        |                                   |
| MISSED LAYUP by PEGG,BRIAN            | 19:40 |       |        |                                   |
|                                       | 19:40 |       |        | BLOCK by DIAZ,ADRIAN              |
|                                       | 19:39 |       |        | REBOUND (DEF) by BOSWELL,JASON    |
|                                       | 19:33 |       |        | MISSED 3PTR by RODRIGUEZ,RAY      |
| REBOUND (DEF) by HARVEY,CAMERON       | 19:33 |       |        |                                   |
| GOOD! 3PTR by LOZOYA,GRANT            | 19:01 | 41-40 | H 1    |                                   |
| ASSIST by MYLES,DIVINE                | 19:01 |       |        |                                   |
| FOUL by LOZOYA,GRANT                  | 18:43 |       |        |                                   |
|                                       | 18:43 |       |        | SUB IN: MCGILL,DONTE              |
|                                       | 18:43 |       |        | SUB OUT: RODRIGUEZ,RAY            |
|                                       | 18:30 |       |        | MISSED LAYUP by BOSWELL,JASON     |
|                                       | 18:30 |       |        | REBOUND (OFF) by MCGILL,DONTE     |
|                                       | 18:13 | 44-40 | H 4    | GOOD! 3PTR by DRAPER,DAVIYON      |
|                                       | 18:13 |       |        | ASSIST by NOTTAGE,ERIC            |
| MISSED 3PTR by MYLES,DIVINE           | 17:52 |       |        |                                   |
|                                       | 17:52 |       |        | REBOUND (DEF) by DRAPER, DAVIYON  |
|                                       | 17:40 |       |        | TURNOVER by NOTTAGE,ERIC          |
| STEAL by MYLES, DIVINE                | 17:36 |       |        |                                   |
|                                       | 17:35 |       |        | FOUL by DRAPER, DAVIYON           |
| GOOD! FT by PEGG,BRIAN                | 17:35 | 44-41 | H 3    |                                   |
| MISSED FT by PEGG,BRIAN               | 17:35 |       |        |                                   |
| REBOUND (DEADB) by TEAM               | 17:35 |       |        |                                   |
|                                       | 17:35 |       |        | SUB IN: WILLIAMS,KIMAR            |
|                                       | 17:35 |       |        | SUB OUT: NOTTAGE,ERIC             |
| GOOD! JUMPER by HARVEY, CAMERON       | 17:21 | 44-43 | H 1    |                                   |
|                                       | 17:08 |       |        | MISSED JUMPER by DRAPER, DAVIYON  |
| REBOUND (DEF) by NEWTON, DERICK       | 17:08 |       |        |                                   |
| GOOD! LAYUP by MYLES, DIVINE [FB/PNT] | 17:03 | 44-45 | V 1    |                                   |
| ASSIST by NEWTON, DERICK              | 17:03 |       |        |                                   |
| FOUL by MYLES, DIVINE                 | 16:56 |       |        |                                   |
|                                       | 16:44 |       |        | MISSED LAYUP by DIAZ,ADRIAN       |
|                                       | 16:44 |       |        | REBOUND (OFF) by TEAM             |
|                                       | 16:26 | 46-45 | H 1    | GOOD! LAYUP by MCGILL,DONTE [PNT] |
|                                       | 16:12 |       |        | FOUL by BOSWELL, JASON            |
| TURNOVER by HARVEY, CAMERON           | 16:10 |       |        |                                   |
|                                       | 16:08 |       |        | STEAL by BOSWELL,JASON            |
| FOUL by PEGG,BRIAN                    | 16:04 |       |        |                                   |
|                                       | 16:04 | 47-45 | H 2    | GOOD! FT by WILLIAMS,KIMAR        |
|                                       | 16:04 | 48-45 | H 3    | GOOD! FT by WILLIAMS,KIMAR        |
| SUB IN: DOYLE,LUKE                    | 16:04 |       |        |                                   |
| SUB OUT: HARVEY,CAMERON               | 16:04 |       |        |                                   |
| MISSED 3PTR by LOZOYA,GRANT           | 15:48 |       |        |                                   |
|                                       | 15:48 |       |        | REBOUND (DEF) by DIAZ,ADRIAN      |
| FOUL by LOZOYA,GRANT                  | 15:41 |       |        |                                   |
|                                       | 15:41 |       |        | TIMEOUT MEDIA                     |
| SUB IN: RIVERA,ANGEL                  | 15:41 |       |        |                                   |
| SUB OUT: LOZOYA,GRANT                 | 15:41 |       |        |                                   |

| VISITORS: Stetson                  | Time  | Score | Margin | HOME: FIU                        |
|------------------------------------|-------|-------|--------|----------------------------------|
|                                    | 15:32 | 50-45 | H 5    | GOOD! DUNK by DIAZ,ADRIAN [PNT]  |
|                                    | 15:32 |       |        | ASSIST by DRAPER, DAVIYON        |
| TURNOVER by DOYLE,LUKE             | 15:13 |       |        |                                  |
|                                    | 15:13 |       |        | STEAL by BOSWELL, JASON          |
| SUB IN: GOODMAN,LEO                | 15:13 |       |        |                                  |
| SUB OUT: NEWTON, DERICK            | 15:13 |       |        |                                  |
|                                    | 15:04 |       |        | MISSED LAYUP by WILLIAMS,KIMAR   |
| REBOUND (DEF) by PEGG,BRIAN        | 15:04 |       |        |                                  |
| MISSED 3PTR by DOYLE,LUKE          | 14:57 |       |        |                                  |
|                                    | 14:57 |       |        | REBOUND (DEF) by DRAPER, DAVIYON |
|                                    | 14:43 |       |        | FOUL by WILLIAMS,KIMAR           |
|                                    | 14:43 |       |        | TURNOVER by WILLIAMS,KIMAR       |
| GOOD! LAYUP by MYLES,DIVINE [PNT]  | 14:16 | 50-47 | H 3    |                                  |
|                                    | 13:46 |       |        | MISSED JUMPER by MCGILL,DONTE    |
| REBOUND (DEF) by MYLES, DIVINE     | 13:46 |       |        |                                  |
| GOOD! LAYUP by DOYLE,LUKE [FB/PNT] | 13:41 | 50-49 | H 1    |                                  |
| ASSIST by MYLES, DIVINE            | 13:41 |       |        |                                  |
|                                    | 13:16 |       |        | FOUL by DIAZ,ADRIAN              |
|                                    | 13:16 |       |        | TURNOVER by DIAZ,ADRIAN          |
|                                    | 13:16 |       |        | SUB IN: NOTTAGE,ERIC             |
|                                    | 13:16 |       |        | SUB OUT: WILLIAMS,KIMAR          |
| GOOD! 3PTR by GOODMAN,LEO          | 12:51 | 50-52 | V 2    |                                  |
| ASSIST by RIVERA,ANGEL             | 12:51 |       |        |                                  |
|                                    | 12:32 |       |        | TURNOVER by DRAPER, DAVIYON      |
|                                    | 12:32 |       |        | SUB IN: SMITH, CAMERON           |
|                                    | 12:32 |       |        | SUB OUT: DRAPER, DAVIYON         |
| TURNOVER by RIVERA, ANGEL          | 12:04 |       |        |                                  |
|                                    | 12:02 |       |        | STEAL by NOTTAGE,ERIC            |
|                                    | 11:59 |       |        | MISSED LAYUP by MCGILL,DONTE     |
| BLOCK by GOODMAN,LEO               | 11:59 |       |        |                                  |
| REBOUND (DEF) by GOODMAN,LEO       | 11:57 |       |        |                                  |
| MISSED LAYUP by MYLES, DIVINE      | 11:41 |       |        |                                  |
|                                    | 11:41 |       |        | BLOCK by DIAZ,ADRIAN             |
|                                    | 11:40 |       |        | REBOUND (DEF) by NOTTAGE,ERIC    |
|                                    | 11:24 | 52-52 | Т      | GOOD! LAYUP by DIAZ,ADRIAN [PNT] |
|                                    | 11:24 |       |        | ASSIST by BOSWELL,JASON          |
| MISSED JUMPER by GOODMAN,LEO       | 11:06 |       |        |                                  |
| REBOUND (OFF) by PEGG,BRIAN        | 11:06 |       |        |                                  |
| GOOD! LAYUP by PEGG,BRIAN [PNT]    | 11:01 | 52-54 | V 2    |                                  |
|                                    | 10:44 | 54-54 | Т      | GOOD! DUNK by DIAZ,ADRIAN [PNT]  |
|                                    | 10:44 |       |        | ASSIST by SMITH, CAMERON         |
| MISSED 3PTR by DOYLE,LUKE          | 10:30 |       |        |                                  |
|                                    | 10:30 |       |        | REBOUND (DEF) by MCGILL,DONTE    |
|                                    | 10:01 |       |        | TIMEOUT MEDIA                    |
| SUB IN: COCKFIELD,TY               | 10:01 |       |        |                                  |
| SUB OUT: MYLES, DIVINE             | 10:01 |       |        |                                  |
|                                    | 09:59 |       |        | MISSED DUNK by SMITH, CAMERON    |
| BLOCK by PEGG,BRIAN                | 09:59 |       |        |                                  |
| REBOUND (DEF) by GOODMAN,LEO       | 09:57 |       |        |                                  |
| TURNOVER by GOODMAN,LEO            | 09:54 |       |        |                                  |
|                                    | 09:53 |       |        | STEAL by BOSWELL,JASON           |
|                                    | 09:51 |       |        | TURNOVER by BOSWELL, JASON       |
| STEAL by GOODMAN,LEO               | 09:51 |       |        |                                  |
|                                    |       |       |        |                                  |