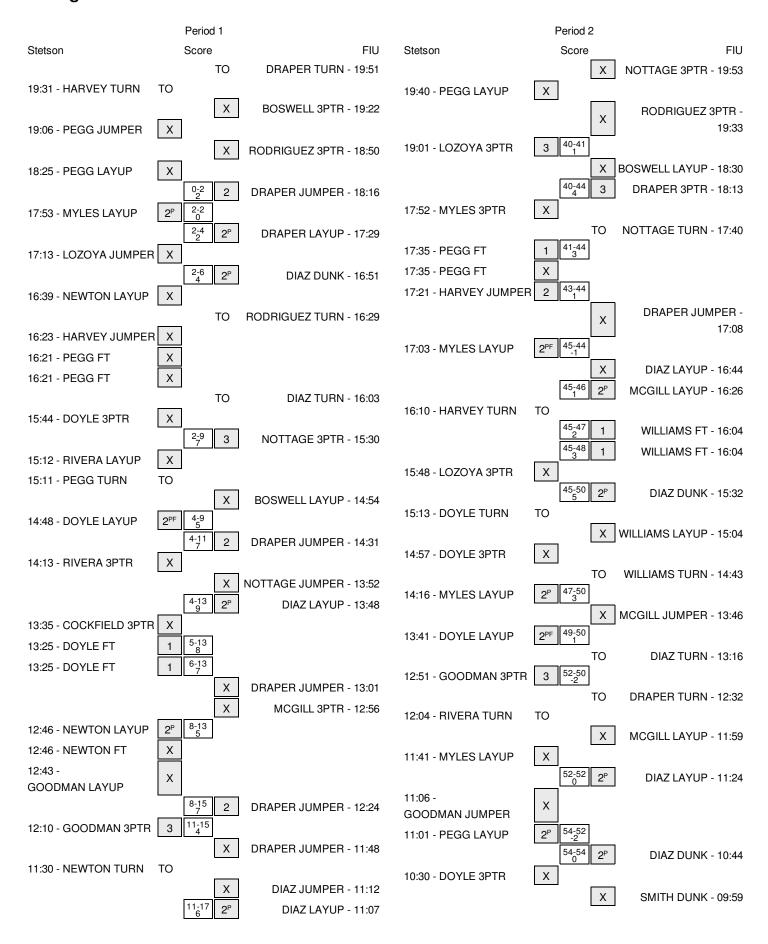

### Stetson vs FIU 11/30/2015; 7:00 p.m. at Lime Court at FIU Arena (Miami, Fla.) Period 1 Play-By-Play

| VISITORS: Stetson                                             | Time           | Score | Margin | HOME: FIU                                 |
|---------------------------------------------------------------|----------------|-------|--------|-------------------------------------------|
|                                                               | 19:51          |       |        | TURNOVER by DRAPER,DAVIYON                |
| STEAL by PEGG,BRIAN                                           | 19:50          |       |        |                                           |
| TURNOVER by HARVEY, CAMERON                                   | 19:31          |       |        |                                           |
|                                                               | 19:30          |       |        | STEAL by BOSWELL, JASON                   |
|                                                               | 19:22          |       |        | MISSED 3PTR by BOSWELL,JASON              |
| REBOUND (DEF) by NEWTON, DERICK                               | 19:22          |       |        |                                           |
| MISSED JUMPER by PEGG,BRIAN                                   | 19:06          |       |        |                                           |
|                                                               | 19:06          |       |        | BLOCK by DIAZ,ADRIAN                      |
|                                                               | 19:03          |       |        | REBOUND (DEF) by NOTTAGE,ERIC             |
|                                                               | 18:50          |       |        | MISSED 3PTR by RODRIGUEZ,RAY              |
| REBOUND (DEF) by PEGG,BRIAN                                   | 18:50          |       |        |                                           |
| MISSED LAYUP by PEGG,BRIAN                                    | 18:25          |       |        |                                           |
|                                                               | 18:25          |       |        | REBOUND (DEF) by NOTTAGE,ERIC             |
|                                                               | 18:16          | 2-0   | H 2    | GOOD! JUMPER by DRAPER, DAVIYON           |
| GOOD! LAYUP by MYLES,DIVINE [PNT]                             | 17:53          | 2-2   | Т      |                                           |
| ASSIST by LOZOYA,GRANT                                        | 17:53          |       |        |                                           |
|                                                               | 17:29          | 4-2   | H 2    | GOOD! LAYUP by DRAPER,DAVIYON [PNT]       |
|                                                               | 17:29          |       |        | ASSIST by NOTTAGE,ERIC                    |
| MISSED JUMPER by LOZOYA,GRANT                                 | 17:13          |       |        | DEDOLIND (DEE) L. NOTTAGE EDIO            |
|                                                               | 17:13          |       |        | REBOUND (DEF) by NOTTAGE,ERIC             |
|                                                               | 16:51          | 6-2   | H 4    | GOOD! DUNK by DIAZ,ADRIAN [PNT]           |
| MICOED LAWIEL NEWTON DEDICK                                   | 16:51          |       |        | ASSIST by DRAPER,DAVIYON                  |
| MISSED LAYUP by NEWTON, DERICK                                | 16:39          |       |        | DI O OKL. DIAZ ADDIAN                     |
|                                                               | 16:39          |       |        | BLOCK by DIAZ,ADRIAN                      |
|                                                               | 16:35          |       |        | REBOUND (DEF) by DIAZ,ADRIAN              |
| CTEAL by DECC DRIAN                                           | 16:29          |       |        | TURNOVER by RODRIGUEZ,RAY                 |
| STEAL by PEGG,BRIAN                                           | 16:28          |       |        |                                           |
| MISSED JUMPER by HARVEY, CAMERON REBOUND (OFF) by PEGG, BRIAN | 16:23<br>16:23 |       |        |                                           |
| NEBOUND (OFF) by FEGG, BRIAIN                                 | 16:21          |       |        | FOUL by RODRIGUEZ,RAY                     |
|                                                               | 16:21          |       |        | REBOUND (OFF) by RODRIGUEZ,RAY            |
| MISSED FT by PEGG,BRIAN                                       | 16:21          |       |        | REBOOND (OIT) by RODNIGOEZ,RAT            |
| REBOUND (DEADB) by TEAM                                       | 16:21          |       |        |                                           |
| MISSED FT by PEGG,BRIAN                                       | 16:21          |       |        |                                           |
| MIGGED I I by I Edd, BITIAN                                   | 16:21          |       |        | REBOUND (DEF) by DRAPER,DAVIYON           |
| SUB IN: DOYLE,LUKE                                            | 16:21          |       |        | TIEDOUND (DEI ) BY DITAL ET, DAVITON      |
| SUB IN: GOODMAN,LEO                                           | 16:21          |       |        |                                           |
| SUB OUT: HARVEY, CAMERON                                      | 16:21          |       |        |                                           |
| SUB OUT: NEWTON, DERICK                                       | 16:21          |       |        |                                           |
|                                                               | 16:03          |       |        | TURNOVER by DIAZ,ADRIAN                   |
| TIMEOUT MEDIA                                                 | 16:01          |       |        | . 0.1.1.0 . 2.1. 2, 2.1. 2, 1.2. 1.1. 1.1 |
| SUB IN: RIVERA,ANGEL                                          | 15:54          |       |        |                                           |
| SUB OUT: MYLES,DIVINE                                         | 15:54          |       |        |                                           |
| MISSED 3PTR by DOYLE,LUKE                                     | 15:44          |       |        |                                           |
| , , ,                                                         | 15:44          |       |        | REBOUND (DEF) by DRAPER, DAVIYON          |
|                                                               | 15:30          | 9-2   | H 7    | GOOD! 3PTR by NOTTAGE,ERIC                |
| MISSED LAYUP by RIVERA,ANGEL                                  | 15:12          |       |        | ,                                         |
| REBOUND (OFF) by PEGG,BRIAN                                   | 15:12          |       |        |                                           |
| TURNOVER by PEGG,BRIAN                                        | 15:11          |       |        |                                           |
| •                                                             |                |       |        |                                           |

| VISITORS: Stetson                   | Time  | Score | Margin | HOME: FIU                        |
|-------------------------------------|-------|-------|--------|----------------------------------|
| SUB IN: COCKFIELD,TY                | 15:11 |       |        |                                  |
| SUB OUT: LOZOYA,GRANT               | 15:11 |       |        |                                  |
|                                     | 15:11 |       |        | SUB IN: MCGILL,DONTE             |
|                                     | 15:11 |       |        | SUB OUT: RODRIGUEZ,RAY           |
| FOUL by RIVERA, ANGEL               | 15:06 |       |        |                                  |
|                                     | 14:54 |       |        | MISSED LAYUP by BOSWELL,JASON    |
| REBOUND (DEF) by RIVERA, ANGEL      | 14:54 |       |        |                                  |
| GOOD! LAYUP by DOYLE,LUKE [FB/PNT]  | 14:48 | 9-4   | H 5    |                                  |
| ASSIST by RIVERA,ANGEL              | 14:48 |       |        |                                  |
|                                     | 14:31 | 11-4  | H 7    | GOOD! JUMPER by DRAPER, DAVIYON  |
| MISSED 3PTR by RIVERA,ANGEL         | 14:13 |       |        |                                  |
|                                     | 14:13 |       |        | REBOUND (DEF) by BOSWELL, JASON  |
|                                     | 13:52 |       |        | MISSED JUMPER by NOTTAGE, ERIC   |
|                                     | 13:52 |       |        | REBOUND (OFF) by DIAZ, ADRIAN    |
|                                     | 13:48 | 13-4  | H 9    | GOOD! LAYUP by DIAZ,ADRIAN [PNT] |
| MISSED 3PTR by COCKFIELD,TY         | 13:35 |       |        |                                  |
| REBOUND (OFF) by RIVERA, ANGEL      | 13:35 |       |        |                                  |
|                                     | 13:25 |       |        | FOUL by DRAPER, DAVIYON          |
| GOOD! FT by DOYLE,LUKE              | 13:25 | 13-5  | H 8    |                                  |
| GOOD! FT by DOYLE,LUKE              | 13:25 | 13-6  | H 7    |                                  |
| SUB IN: NEWTON, DERICK              | 13:25 |       |        |                                  |
| SUB OUT: PEGG,BRIAN                 | 13:25 |       |        |                                  |
|                                     | 13:25 |       |        | SUB IN: WILLIAMS,KIMAR           |
|                                     | 13:25 |       |        | SUB OUT: NOTTAGE,ERIC            |
|                                     | 13:01 |       |        | MISSED JUMPER by DRAPER, DAVIYON |
|                                     | 13:01 |       |        | REBOUND (OFF) by DIAZ,ADRIAN     |
|                                     | 12:56 |       |        | MISSED 3PTR by MCGILL,DONTE      |
| REBOUND (DEF) by TEAM               | 12:56 |       |        |                                  |
|                                     | 12:54 |       |        | FOUL by DIAZ,ADRIAN              |
|                                     | 12:54 |       |        | SUB IN: SMITH, CAMERON           |
|                                     | 12:54 |       |        | SUB OUT: DIAZ,ADRIAN             |
| GOOD! LAYUP by NEWTON, DERICK [PNT] | 12:46 | 13-8  | H 5    |                                  |
|                                     | 12:46 |       |        | FOUL by SMITH, CAMERON           |
| MISSED FT by NEWTON, DERICK         | 12:46 |       |        |                                  |
| REBOUND (OFF) by GOODMAN,LEO        | 12:46 |       |        |                                  |
| MISSED LAYUP by GOODMAN,LEO         | 12:43 |       |        |                                  |
|                                     | 12:43 |       |        | REBOUND (DEF) by DRAPER, DAVIYON |
|                                     | 12:24 | 15-8  | H 7    | GOOD! JUMPER by DRAPER, DAVIYON  |
|                                     | 12:24 |       |        | ASSIST by WILLIAMS,KIMAR         |
| GOOD! 3PTR by GOODMAN,LEO           | 12:10 | 15-11 | H 4    |                                  |
| ASSIST by COCKFIELD,TY              | 12:10 |       |        |                                  |
|                                     | 11:48 |       |        | MISSED JUMPER by DRAPER, DAVIYON |
| REBOUND (DEF) by DOYLE,LUKE         | 11:48 |       |        |                                  |
| TURNOVER by NEWTON, DERICK          | 11:30 |       |        |                                  |
|                                     | 11:30 |       |        | TIMEOUT MEDIA                    |
|                                     | 11:30 |       |        | SUB IN: DIAZ,ADRIAN              |
|                                     | 11:30 |       |        | SUB OUT: DRAPER,DAVIYON          |
|                                     | 11:12 |       |        | MISSED JUMPER by DIAZ,ADRIAN     |
|                                     | 11:12 |       |        | REBOUND (OFF) by DIAZ,ADRIAN     |
|                                     | 11:07 | 17-11 | H 6    | GOOD! LAYUP by DIAZ,ADRIAN [PNT] |
| MISSED 3PTR by COCKFIELD,TY         | 10:48 |       |        |                                  |
|                                     | 10:48 |       |        | REBOUND (DEF) by DIAZ,ADRIAN     |
| FOUL by COCKFIELD,TY                | 10:35 |       |        |                                  |

| VISITORS: Stetson                         | Time  | Score | Margin | HOME: FIU                            |
|-------------------------------------------|-------|-------|--------|--------------------------------------|
| SUB IN: MYLES,DIVINE                      | 10:35 |       |        |                                      |
| SUB IN: PEGG,BRIAN                        | 10:35 |       |        |                                      |
| SUB IN: LOZOYA,GRANT                      | 10:35 |       |        |                                      |
| SUB IN: HARVEY, CAMERON                   | 10:35 |       |        |                                      |
| SUB OUT: COCKFIELD,TY                     | 10:35 |       |        |                                      |
| SUB OUT: DOYLE,LUKE                       | 10:35 |       |        |                                      |
| SUB OUT: RIVERA,ANGEL                     | 10:35 |       |        |                                      |
| SUB OUT: GOODMAN,LEO                      | 10:35 |       |        |                                      |
|                                           | 10:27 | 20-11 | H 9    | GOOD! 3PTR by BOSWELL,JASON          |
| GOOD! JUMPER by HARVEY, CAMERON           | 10:11 | 20-13 | H 7    |                                      |
|                                           | 09:49 |       |        | TURNOVER by MCGILL,DONTE             |
| STEAL by LOZOYA,GRANT                     | 09:48 |       |        |                                      |
| TURNOVER by LOZOYA,GRANT                  | 09:48 |       |        |                                      |
|                                           | 09:48 | 22-13 | H 9    | GOOD! LAYUP by DIAZ,ADRIAN [PNT]     |
| TURNOVER by NEWTON, DERICK                | 09:31 |       |        |                                      |
|                                           | 09:31 |       |        | SUB IN: NOTTAGE,ERIC                 |
|                                           | 09:31 |       |        | SUB OUT: WILLIAMS,KIMAR              |
|                                           | 09:15 | 24-13 | H 11   | GOOD! LAYUP by DIAZ,ADRIAN [PNT]     |
|                                           | 09:15 |       |        | ASSIST by NOTTAGE,ERIC               |
|                                           | 09:02 |       |        | FOUL by DIAZ,ADRIAN                  |
| GOOD! FT by NEWTON, DERICK                | 09:00 | 24-14 | H 10   | , i                                  |
| MISSED FT by NEWTON, DERICK               | 09:00 |       |        |                                      |
| REBOUND (OFF) by PEGG,BRIAN               | 09:00 |       |        |                                      |
|                                           | 09:00 |       |        | SUB IN: DOUGLAS, MICHAEL             |
|                                           | 09:00 |       |        | SUB IN: DRAPER,DAVIYON               |
|                                           | 09:00 |       |        | SUB OUT: BOSWELL,JASON               |
|                                           | 09:00 |       |        | SUB OUT: DIAZ,ADRIAN                 |
| GOOD! LAYUP by PEGG,BRIAN [PNT]           | 08:57 | 24-16 | H 8    |                                      |
|                                           | 08:32 | _, ,  |        | MISSED LAYUP by MCGILL,DONTE         |
|                                           | 08:32 |       |        | REBOUND (OFF) by MCGILL,DONTE        |
|                                           | 08:29 | 26-16 | H 10   | GOOD! LAYUP by MCGILL,DONTE [PNT]    |
| BLOCK by NEWTON, DERICK                   | 08:24 |       |        | ,                                    |
| ,,                                        | 08:20 |       |        | FOUL by SMITH,CAMERON                |
| MISSED LAYUP by LOZOYA,GRANT              | 08:18 |       |        |                                      |
|                                           | 08:18 |       |        | BLOCK by SMITH,CAMERON               |
|                                           | 08:16 |       |        | REBOUND (DEF) by NOTTAGE,ERIC        |
|                                           | 08:10 |       |        | MISSED LAYUP by MCGILL,DONTE         |
|                                           | 08:10 |       |        | REBOUND (OFF) by SMITH,CAMERON       |
| FOUL by HARVEY,CAMERON                    | 08:05 |       |        | TIEBOOND (OTT) by CMITTI, OF MILETON |
|                                           | 08:05 |       |        | MISSED FT by SMITH, CAMERON          |
|                                           | 08:05 |       |        | REBOUND (DEADB) by TEAM              |
|                                           | 08:05 |       |        | SUB IN: BOSWELL, JASON               |
|                                           | 08:05 |       |        | SUB OUT: SMITH,CAMERON               |
| MISSED LAYUP by PEGG,BRIAN                | 07:52 |       |        | 332 33 3                             |
|                                           | 07:52 |       |        | REBOUND (DEF) by NOTTAGE,ERIC        |
|                                           | 07:41 |       |        | MISSED LAYUP by DRAPER,DAVIYON       |
| REBOUND (DEF) by PEGG,BRIAN               | 07:41 |       |        |                                      |
| TURNOVER by MYLES,DIVINE                  | 07:36 |       |        |                                      |
|                                           | 07:36 |       |        | TIMEOUT MEDIA                        |
|                                           | 07:36 |       |        | SUB IN: SMITH, CAMERON               |
|                                           | 07:30 | 28-16 | H 12   | GOOD! LAYUP by SMITH,CAMERON [PNT]   |
|                                           | 07:22 | _0 .0 |        | ASSIST by DRAPER,DAVIYON             |
| MISSED 3PTR by HARVEY,CAMERON             | 06:55 |       |        | ACCION OF DIVIN ENDOWNTON            |
| MODED OF THE BY THAT IVE 1, OF WILL TOTAL | 00.00 |       |        |                                      |

| VISITORS: Stetson                 | Time  | Score | Margin | HOME: FIU                              |
|-----------------------------------|-------|-------|--------|----------------------------------------|
| REBOUND (OFF) by PEGG,BRIAN       | 06:55 |       |        |                                        |
| GOOD! JUMPER by LOZOYA, GRANT     | 06:49 | 28-18 | H 10   |                                        |
| ASSIST by MYLES,DIVINE            | 06:49 |       |        |                                        |
|                                   | 06:31 | 30-18 | H 12   | GOOD! JUMPER by DRAPER, DAVIYON        |
| MISSED 3PTR by NEWTON, DERICK     | 06:10 |       |        |                                        |
|                                   | 06:10 |       |        | REBOUND (DEF) by SMITH, CAMERON        |
|                                   | 05:48 | 32-18 | H 14   | GOOD! JUMPER by MCGILL,DONTE           |
| FOUL by LOZOYA,GRANT              | 05:48 |       |        |                                        |
|                                   | 05:48 |       |        | MISSED FT by MCGILL,DONTE              |
|                                   | 05:48 |       |        | REBOUND (OFF) by MCGILL,DONTE          |
| SUB IN: COCKFIELD,TY              | 05:48 |       |        |                                        |
| SUB IN: GOODMAN,LEO               | 05:48 |       |        |                                        |
| SUB IN: DOYLE,LUKE                | 05:48 |       |        |                                        |
| SUB OUT: NEWTON, DERICK           | 05:48 |       |        |                                        |
| SUB OUT: LOZOYA,GRANT             | 05:48 |       |        |                                        |
| SUB OUT: HARVEY, CAMERON          | 05:48 |       |        |                                        |
|                                   | 05:36 | 34-18 | H 16   | GOOD! LAYUP by BOSWELL, JASON [PNT]    |
| MISSED LAYUP by COCKFIELD,TY      | 05:20 |       |        |                                        |
|                                   | 05:10 |       |        | REBOUND (DEF) by DRAPER, DAVIYON       |
|                                   | 05:08 |       |        | FOUL by MCGILL,DONTE                   |
|                                   | 05:08 |       |        | TURNOVER by MCGILL,DONTE               |
| SUB IN: RIVERA,ANGEL              | 05:08 |       |        |                                        |
| SUB IN: NEWTON, DERICK            | 05:08 |       |        |                                        |
| SUB OUT: MYLES, DIVINE            | 05:08 |       |        |                                        |
| SUB OUT: PEGG,BRIAN               | 05:08 |       |        |                                        |
|                                   | 05:08 |       |        | SUB IN: RODRIGUEZ,RAY                  |
|                                   | 05:08 |       |        | SUB OUT: MCGILL,DONTE                  |
| GOOD! 3PTR by GOODMAN,LEO         | 05:03 | 34-21 | H 13   |                                        |
| ASSIST by COCKFIELD,TY            | 05:03 |       |        |                                        |
|                                   | 04:45 | 37-21 | H 16   | GOOD! 3PTR by NOTTAGE,ERIC             |
|                                   | 04:45 |       |        | ASSIST by BOSWELL, JASON               |
| MISSED LAYUP by COCKFIELD,TY      | 04:25 |       |        |                                        |
|                                   | 04:25 |       |        | BLOCK by SMITH,CAMERON                 |
|                                   | 04:23 |       |        | REBOUND (OFF) by NOTTAGE,ERIC          |
|                                   | 04:14 | 39-21 | H 18   | GOOD! LAYUP by DRAPER,DAVIYON [FB/PNT] |
| TIMEOUT 30SEC                     | 04:11 |       |        |                                        |
| GOOD! LAYUP by MYLES,DIVINE [PNT] | 04:10 | 39-23 | H 16   |                                        |
|                                   | 03:48 |       |        | MISSED LAYUP by NOTTAGE,ERIC           |
| BLOCK by MYLES,DIVINE             | 03:37 |       |        |                                        |
|                                   | 03:28 |       |        | REBOUND (OFF) by TEAM                  |
| 075444 2004 544445                | 03:23 |       |        | TURNOVER by NOTTAGE,ERIC               |
| STEAL by DOYLE,LUKE               | 03:19 |       | 11.40  |                                        |
| GOOD! 3PTR by GOODMAN,LEO         | 03:11 | 39-26 | H 13   | MISSER ARTRI MATTAGE ERIO              |
| DEDOUND (DEE) L. NEWTON DEDIO(    | 02:54 |       |        | MISSED 3PTR by NOTTAGE,ERIC            |
| REBOUND (DEF) by NEWTON, DERICK   | 02:54 |       |        |                                        |
| TURNOVER by LOZOYA,GRANT          | 02:45 |       |        | OTEAL IN MOTTAGE EDIO                  |
|                                   | 02:43 |       |        | STEAL by NOTTAGE,ERIC                  |
| DEDOLIND (DEE) L. NEWTON DEDICI   | 02:39 |       |        | MISSED LAYUP by BOSWELL,JASON          |
| REBOUND (DEF) by NEWTON, DERICK   | 02:39 |       |        |                                        |
| MISSED 3PTR by DOYLE,LUKE         | 02:31 |       |        |                                        |
| REBOUND (OFF) by TEAM             | 02:31 |       |        |                                        |
| TURNOVER by NEWTON, DERICK        | 02:27 |       |        | CUD IN MOCH L DON'T                    |
|                                   | 02:27 |       |        | SUB IN: MCGILL,DONTE                   |

| VISITORS: Stetson                     | Time  | Score | Margin | HOME: FIU                          |
|---------------------------------------|-------|-------|--------|------------------------------------|
|                                       | 02:27 |       |        | SUB OUT: NOTTAGE,ERIC              |
|                                       | 02:16 | 41-26 | H 15   | GOOD! LAYUP by RODRIGUEZ,RAY [PNT] |
| GOOD! LAYUP by MYLES, DIVINE [PNT]    | 01:54 | 41-28 | H 13   |                                    |
|                                       | 01:34 |       |        | MISSED 3PTR by DOUGLAS,MICHAEL     |
| REBOUND (DEF) by DOYLE,LUKE           | 01:34 |       |        |                                    |
| GOOD! LAYUP by RIVERA, ANGEL [FB/PNT] | 01:25 | 41-30 | H 11   |                                    |
|                                       | 01:21 |       |        | TIMEOUT 30SEC                      |
| SUB OUT: NEWTON, DERICK               | 01:21 |       |        |                                    |
|                                       | 01:10 |       |        | MISSED JUMPER by DRAPER, DAVIYON   |
| REBOUND (DEF) by RIVERA, ANGEL        | 01:10 |       |        |                                    |
| GOOD! 3PTR by DOYLE,LUKE [FB/PNT]     | 01:04 | 41-33 | H 8    |                                    |
| ASSIST by RIVERA,ANGEL                | 01:04 |       |        |                                    |
|                                       | 00:54 |       |        | TURNOVER by RODRIGUEZ,RAY          |
| STEAL by DOYLE,LUKE                   | 00:53 |       |        |                                    |
| GOOD! LAYUP by DOYLE,LUKE [FB/PNT]    | 00:51 | 41-35 | H 6    |                                    |
|                                       | 00:28 |       |        | MISSED JUMPER by MCGILL,DONTE      |
| REBOUND (DEF) by RIVERA, ANGEL        | 00:28 |       |        |                                    |
|                                       | 00:25 |       |        | FOUL by MCGILL,DONTE               |
| GOOD! FT by RIVERA,ANGEL              | 00:25 | 41-36 | H 5    |                                    |
| GOOD! FT by RIVERA,ANGEL              | 00:25 | 41-37 | H 4    |                                    |
|                                       | 00:25 |       |        | SUB IN: WILLIAMS,KIMAR             |
|                                       | 00:25 |       |        | SUB OUT: RODRIGUEZ,RAY             |
|                                       | 00:00 |       |        | MISSED LAYUP by WILLIAMS,KIMAR     |
| REBOUND (DEF) by TEAM                 | 00:00 |       |        |                                    |

Stetson 37, FIU 41

| Period 1-only | In<br>Paint | Off<br>T/O | 2nd<br>Chance | Fast<br>Break | Bench |                        |
|---------------|-------------|------------|---------------|---------------|-------|------------------------|
| STET          | 19          | 8          | 6             | 9             | 22    | Score tied - 2 times   |
| FIU           | 22          | 10         | 10            | 2             | 6     | Lead changed - 0 times |