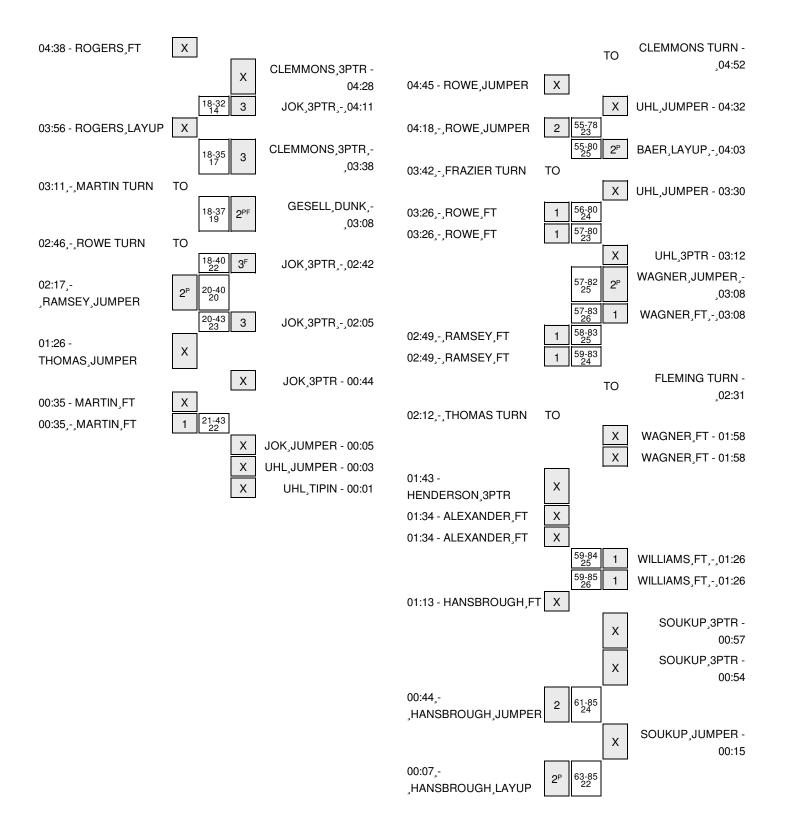

Officials: Bo Boroski, Steve McJunkins, Rob Kueneman Technical Fouls: Tennessee Tech- None. Iowa- None. Attendance: 14432

| Score by periods | 1st | 2nd | Total |
|------------------|-----|-----|-------|
| Tennessee Tech   | 21  | 42  | 63    |
| Iowa             | 43  | 42  | 85    |

| Last FG - 110 2nd-00:07, 10WA 2nd-03:08.                      |
|---------------------------------------------------------------|
| Largest lead - Tennessee Tech by 4 1st-14:05; lowa by 28 2nd- |
| 13:23                                                         |
| TTU led for 2:34. IOWA led for 34:39. Game was tied for 2:47. |

|        | In    | Off        | 2nd           | Fast          |       |
|--------|-------|------------|---------------|---------------|-------|
| Points | Paint | Off<br>T/O | 2nd<br>Chance | Fast<br>Break | Bench |
| TTU    | 20    | 11         | 6             | 9             | 24    |
| IOWA   | 34    | 17         | 6             | 14            | 31    |

Score tied - 4 times Lead changed - 4 times