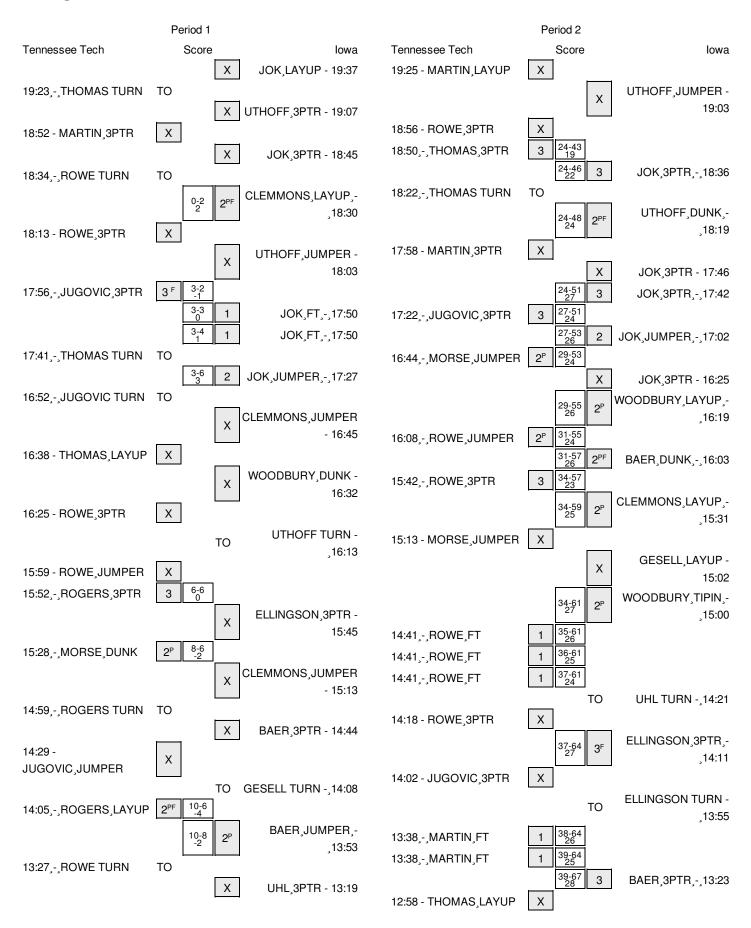

Officials: Bo Boroski, Steve McJunkins, Rob Kueneman Technical Fouls: Tennessee Tech- None. Iowa- None. Attendance: 14432

| Score by periods | 1st | 2nd | Total |
|------------------|-----|-----|-------|
| Tennessee Tech   | 21  | 42  | 63    |
| Iowa             | 43  | 42  | 85    |

| Last FG - 110 2nd-00:07, 10WA 2nd-03:08.                      |
|---------------------------------------------------------------|
| Largest lead - Tennessee Tech by 4 1st-14:05; lowa by 28 2nd- |
| 13:23                                                         |
| TTU led for 2:34. IOWA led for 34:39. Game was tied for 2:47. |

|        | In    | Off        | 2nd           | Fast          |       |
|--------|-------|------------|---------------|---------------|-------|
| Points | Paint | Off<br>T/O | 2nd<br>Chance | Fast<br>Break | Bench |
| TTU    | 20    | 11         | 6             | 9             | 24    |
| IOWA   | 34    | 17         | 6             | 14            | 31    |

Score tied - 4 times Lead changed - 4 times