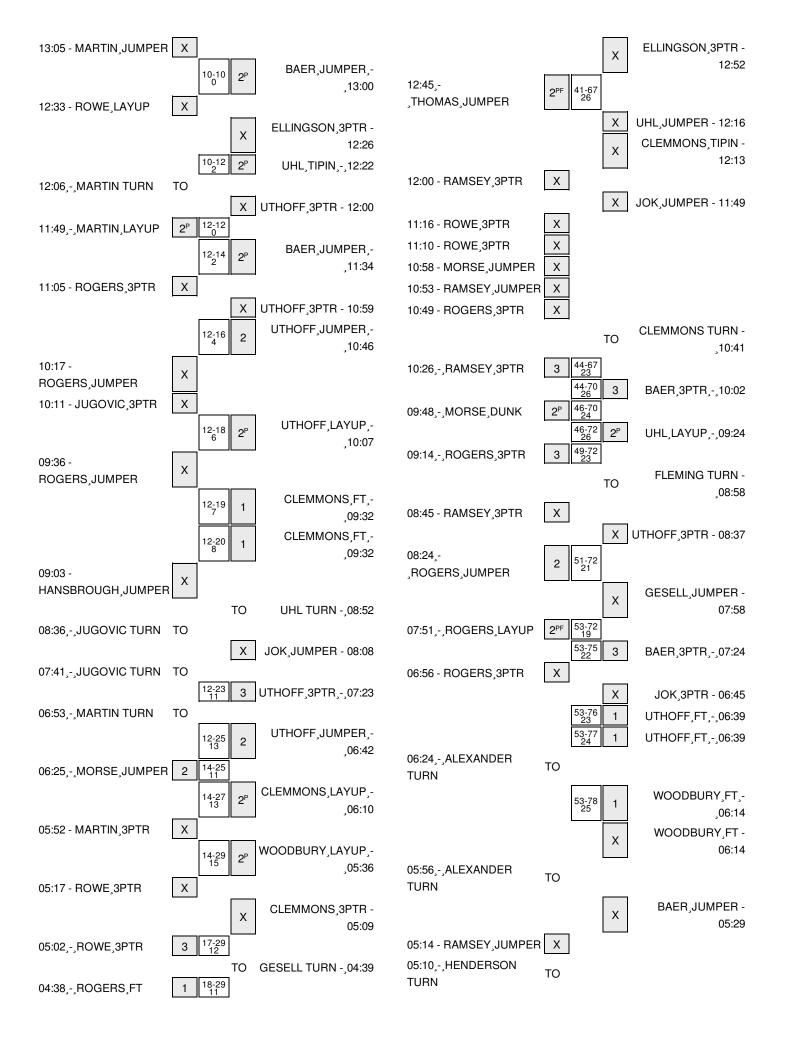

Officials: Bo Boroski, Steve McJunkins, Rob Kueneman Technical Fouls: Tennessee Tech- None. Iowa- None. Attendance: 14432

| Score by periods | 1st | 2nd | Total |
|------------------|-----|-----|-------|
| Tennessee Tech   | 21  | 42  | 63    |
| Iowa             | 43  | 42  | 85    |

| Last FG - 110 2nd-00:07, 10WA 2nd-03:08.                      |
|---------------------------------------------------------------|
| Largest lead - Tennessee Tech by 4 1st-14:05; lowa by 28 2nd- |
| 13:23                                                         |
| TTU led for 2:34. IOWA led for 34:39. Game was tied for 2:47. |

|        | In    | Off        | 2nd           | Fast          |       |
|--------|-------|------------|---------------|---------------|-------|
| Points | Paint | Off<br>T/O | 2nd<br>Chance | Fast<br>Break | Bench |
| TTU    | 20    | 11         | 6             | 9             | 24    |
| IOWA   | 34    | 17         | 6             | 14            | 31    |

Score tied - 4 times Lead changed - 4 times